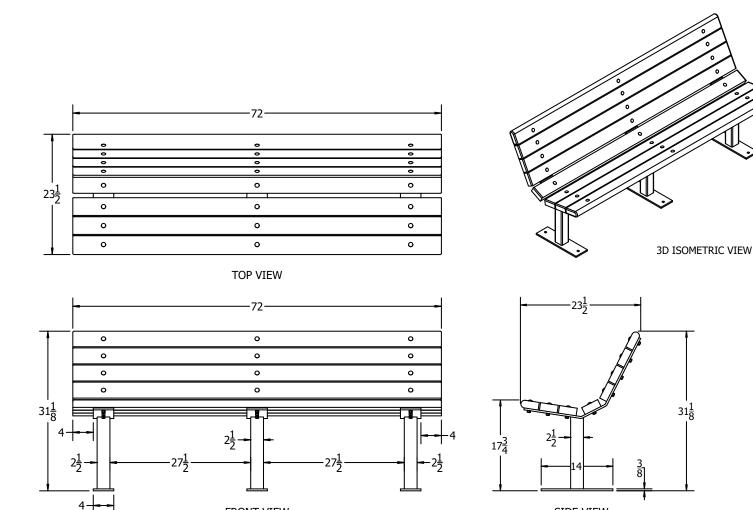

## 6 ft. Contour Bench Specification Drawing

FRONT VIEW

COP&RIGHT 2013-2033

THIS COPYRIGHTED MATERIAL IS THE PROPERTY OF FROG FURNISHINGS AND SHALL NOT BE REPRODUCED, PUBLISHED OR DISCLOSED TO OTHERS WITHOUT AUTHORIZATION AND CANNOT BE USED IN ANY WAY AGAINST OR DETRIMENTAL TO JAYHAWK PLASTICS INC. OLATHE, KANSAS USA Frog Furnishings 15750 S. Keeler Terrace Olathe, KS 66062 www.frogfurnishings.com

SIDE VIEW

INSERT COLOR CODE IN PRODUCT NUMBER CEDAR= CED, GRAY= GRA, GREEN= GRE, BLACK= BLA, BLUE= BLU, BROWN=BRO, RED= RED, WHITE=WHI

EXAMPLE: CEDAR CONTOUR 6 FT. BENCH = PB 6**CED**BFCON