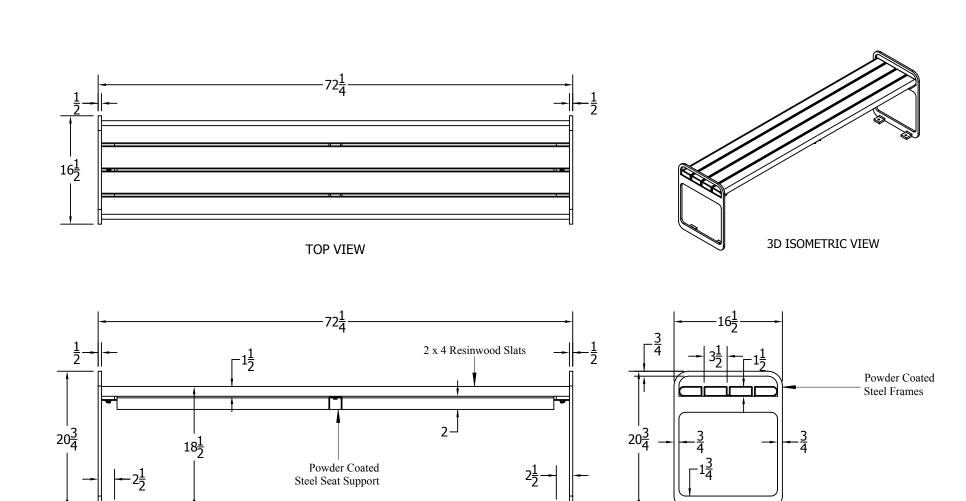

## 6 Ft. Plaza Backless Bench Spec Sheet

FRONT VIEW

THIS COPYRIGHTED MATERIAL IS THE PROPERTY OF FROG FURNISHINGS AND SHALL NOT BE REPRODUCED, PUBLISHED OR DISCLOSED TO OTHERS WITHOUT AUTHORIZATION AND CANNOT BE USED IN ANY WAY AGAINST OR DETRIMENTAL TO JAYHAWK PLASTICS INC. OLATHE, KANSAS USA INSERT COLOR CODE IN PRODUCT NUMBER
CEDAR= CED, GRAY= GRA, GREEN= GRE,
REDWOOD= RDW

SIDE VIEW

NOT TO SCALE Date: 01/2019