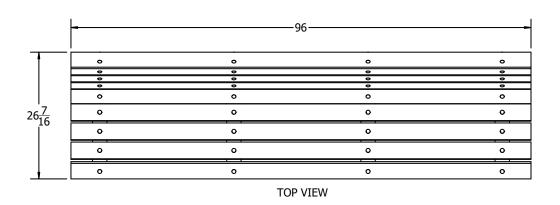

3D ISOMETRIC VIEW

INSERT COLOR CODE IN PRODUCT NUMBER CEDAR= CED, GRAY= GRA, GREEN= GRE, BLACK= BLA, BLUE= BLU, BROWN=BRO, RED= RED, WHITE=WHI

> EXAMPLE: CEDAR ST. PETE 8 FT. BENCH = PB 8CEDSTP