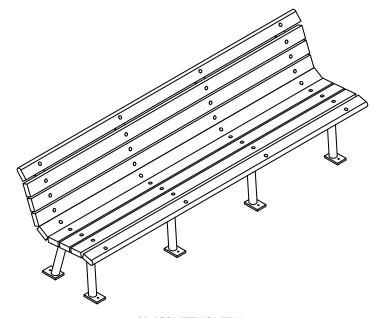

3D ISOMETRIC VIEW

INSERT COLOR CODE IN PRODUCT NUMBER CEDAR= CED, GRAY= GRA, GREEN= GRE, BLACK= BLA, BLUE= BLU, BROWN=BRO, RED= RED, WHITE=WHI

> EXAMPLE: CEDAR ST. PETE 8 FT. BENCH = PB 8CEDSTP