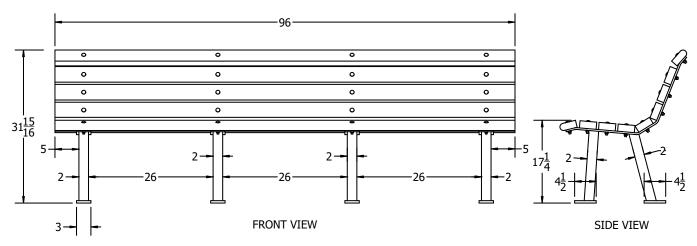

3D ISOMETRIC VIEW

INSERT COLOR CODE IN PRODUCT NUMBER CEDAR= CED, GRAY= GRA, GREEN= GRE, BLACK= BLA, BLUE= BLU, BROWN=BRO, RED= RED, WHITE=WHI

> EXAMPLE: CEDAR ST. PETE 8 FT. BENCH = PB 8CEDSTP