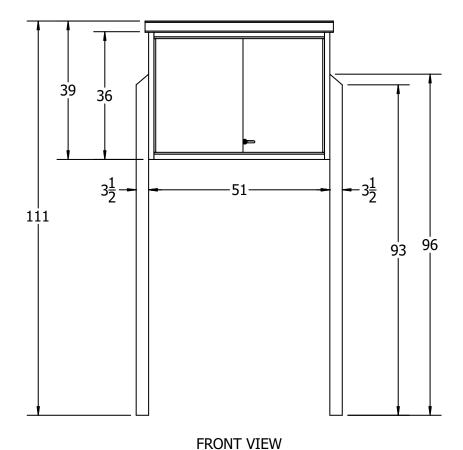

## Large Message Center PB MC3P Spec Drawing

THIS COPYRIGHTED MATERIAL IS THE PROPERTY OF FROG FURNISHINGS AND SHALL NOT BE REPRODUCED, PUBLISHED OR DISCLOSED TO OTHERS WITHOUT AUTHORIZATION AND CANNOT BE USED IN ANY WAY AGAINST OR DETRIMENTAL TO JAYHAWK PLASTICS INC. OLATHE, KANSAS USA