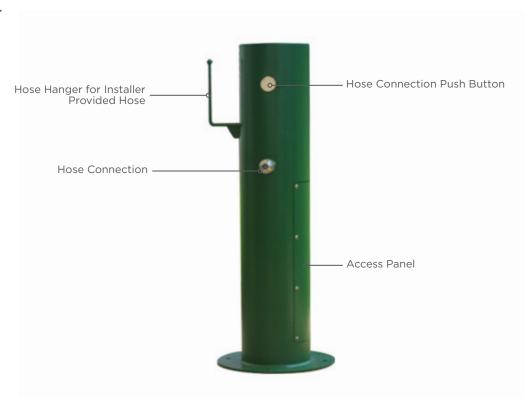

## Materials & Features

- 100 mesh inlet strainer
- Hose holder (hoses furnished locally)
- Push button requiring less than 5 pounds for activation
- Metering air control valves timing adjustable from 5 to 60 seconds
- Dual 3/4" hose outlets include vacuum breakers
- Vandal resistant stainless steel access panel
- Heavy duty, 304 stainless steel polished to a satin finish
- · Surface mounted
- · Green powder coat finish
- 32" x Ø7 1/8"