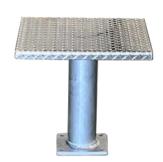

## Plyo Boxes (set of 3)

The Plyo Boxes come in a set of three different heights - 12", 18", and 24". Plyo Boxes are very functional, allowing users to perform a variety of bodyweight exercises that target the entire body, such as Box Jumps, Split Squat Lunges, Elevated Push-Ups, Toe Taps, Bicycles, and more. They are available in both surface mount and in ground mount versions.

## **SPECIFCATIONS**

Fall Height: 24" (2 ft)

**Use Zone:** 23' x 13'7' (276" x 164")

**Ages:** 13+

Weight: 74 lbs. (per set)

Height: 24", 18", 12"

Width: 20" x 20"/each

Frame & Finish: All aluminum construction with

checker plate top surface.

Warranty: 15 years

Shipping Weight: 114 lbs. (per set)

## **FEATURES**

- ✓ Aluminum checker plate slip-resistant surface
- ✓ Dozens of full-body exercises
- ✓ Weatherproof and tamperproof
- ✓ Solid weld construction