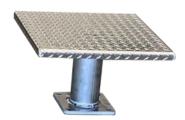

## Plyo Boxes (set of 3)

The Plyo Boxes come in a set of three different heights - 12", 18", and 24". Plyo Boxes are very functional, allowing users to perform a variety of bodyweight exercises that target the entire body, such as Box Jumps, Split Squat Lunges, Elevated Push-Ups, Toe Taps, Bicycles, and more. They are available in both surface mount and in ground mount versions.

## **SPECIFCATIONS**

Fall Height: 24" (2 ft)

**Use Zone:** 23' x 13'7' (276" x 164")

**Ages:** 13+

Weight: 74 lbs. (per set)

Height: 24", 18", 12"

Width: 20" x 20"/each

Frame & Finish: All aluminum construction with

checker plate top surface.

Warranty: 15 years

Shipping Weight: 114 lbs. (per set)

## **FEATURES**

- ✓ Aluminum checker plate slip-resistant surface
- ✓ Dozens of full-body exercises
- ✓ Weatherproof and tamperproof
- ✓ Solid weld construction