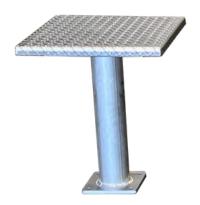

## Plyo Boxes (set of 3)

The Plyo Boxes come in a set of three different heights - 12", 18", and 24". Plyo Boxes are very functional, allowing users to perform a variety of bodyweight exercises that target the entire body, such as Box Jumps, Split Squat Lunges, Elevated Push-Ups, Toe Taps, Bicycles, and more. They are available in both surface mount and in ground mount versions.

## **SPECIFCATIONS**

Fall Height: 24" (2 ft)

**Use Zone:** 23' x 13'7' (276" x 164")

**Ages:** 13+

Weight: 74 lbs. (per set)

Height: 24", 18", 12"

Width: 20" x 20"/each

Frame & Finish: All aluminum construction with

checker plate top surface.

Warranty: 15 years

Shipping Weight: 114 lbs. (per set)

## **FEATURES**

- ✓ Aluminum checker plate slip-resistant surface
- ✓ Dozens of full-body exercises
- ✓ Weatherproof and tamperproof
- ✓ Solid weld construction