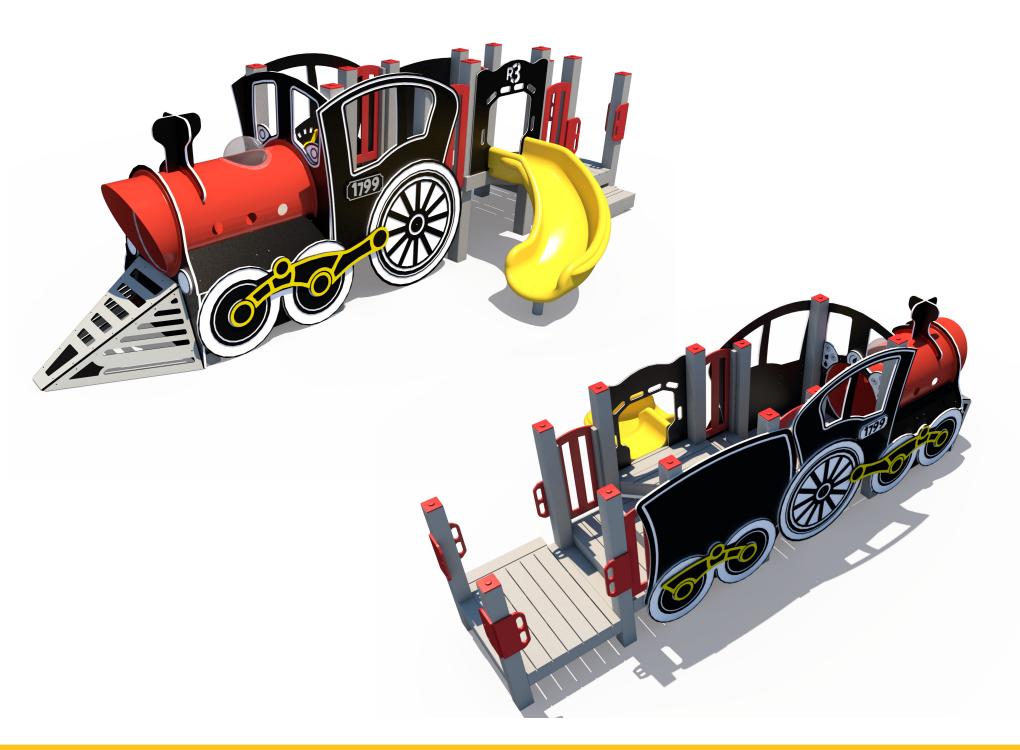

### **Preliminary Concept Design**

Structure: R3FX-30002-R1 Age: 2-12 / Series: Recycled/ Theme: Steam Train

| _ | Ages | Capacity | Use<br>Zone | Fall<br>Height |        |    | Elevated<br>Activities |
|---|------|----------|-------------|----------------|--------|----|------------------------|
|   | 2-5  | 41       | 35′x21′     | 3'             | 23'x9' | 23 | 3                      |