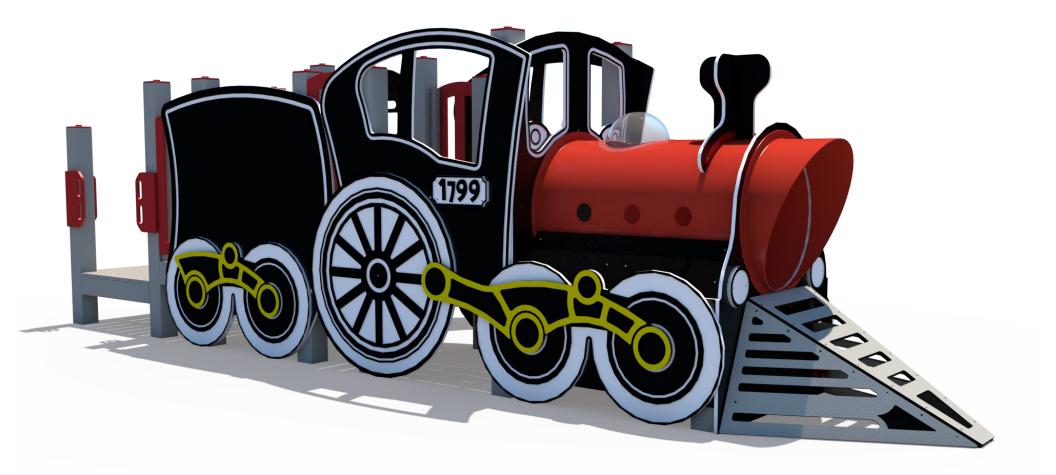

Structure: R3FX-30002-R1 Theme: Steam Train

# Preliminary Concept Design Designer: N.Guice Date: 01/20/21





Structure: R3FX-30002-R1 Age: 2-12 / Series: Recycled/ Theme: Steam Train

**Preliminary Concept Design** Conceptual Renderings Only. Subject to change without notice at SRP's Discretion





Structure: R3FX-30002-R1 Age: 2-12 / Series: Recycled/ Theme: Steam Train

## Preliminary Concept Design





# Preliminary Concept Design



### **Preliminary Concept Design**

Structure: R3FX-30002-R1 Age: 2-12 / Series: Recycled/ Theme: Steam Train





| _ | Ages | Capacity | Use<br>Zone | Fall<br>Height |        |    | Elevated<br>Activities |
|---|------|----------|-------------|----------------|--------|----|------------------------|
|   | 2-5  | 41       | 35′x21′     | 3'             | 23'x9' | 23 | 3                      |



Structure: R3FX-30002-R1 Age: 2-12 / Series: Recycled/ Theme: