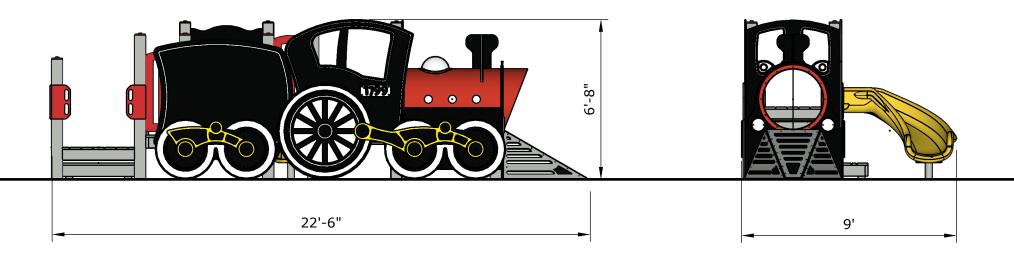

Structure: R3FX-30002-R1 Theme: Steam Train

# Preliminary Concept Design Designer: N.Guice Date: 01/20/21





Structure: R3FX-30002-R1 Age: 2-12 / Series: Recycled/ Theme: Steam Train

**Preliminary Concept Design** Conceptual Renderings Only. Subject to change without notice at SRP's Discretion





Structure: R3FX-30002-R1 Age: 2-12 / Series: Recycled/ Theme: Steam Train

## Preliminary Concept Design





# Preliminary Concept Design



### **Preliminary Concept Design**

Structure: R3FX-30002-R1 Age: 2-12 / Series: Recycled/ Theme: Steam Train





| _ | Ages | Capacity | Use<br>Zone | Fall<br>Height |        |    | Elevated<br>Activities |
|---|------|----------|-------------|----------------|--------|----|------------------------|
|   | 2-5  | 41       | 35′x21′     | 3'             | 23'x9' | 23 | 3                      |



Structure: R3FX-30002-R1 Age: 2-12 / Series: Recycled/ Theme: Steam Train



Preliminary Concept Design





superiorecreation.com • sales@siibrands.com • 800.327.8774