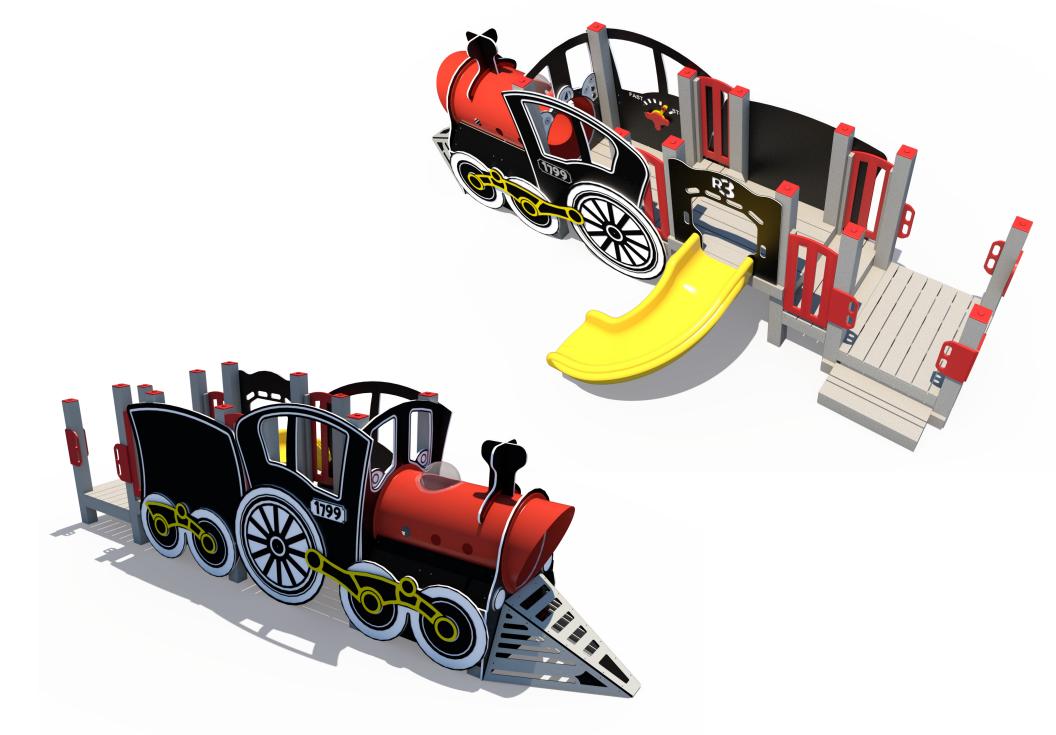

Structure: R3FX-30002-R1 Age: 2-12 / Series: Recycled/ Theme: Steam Train

Preliminary Concept Design

superiorecreation.com • sales@siibrands.com • 800.327.8774