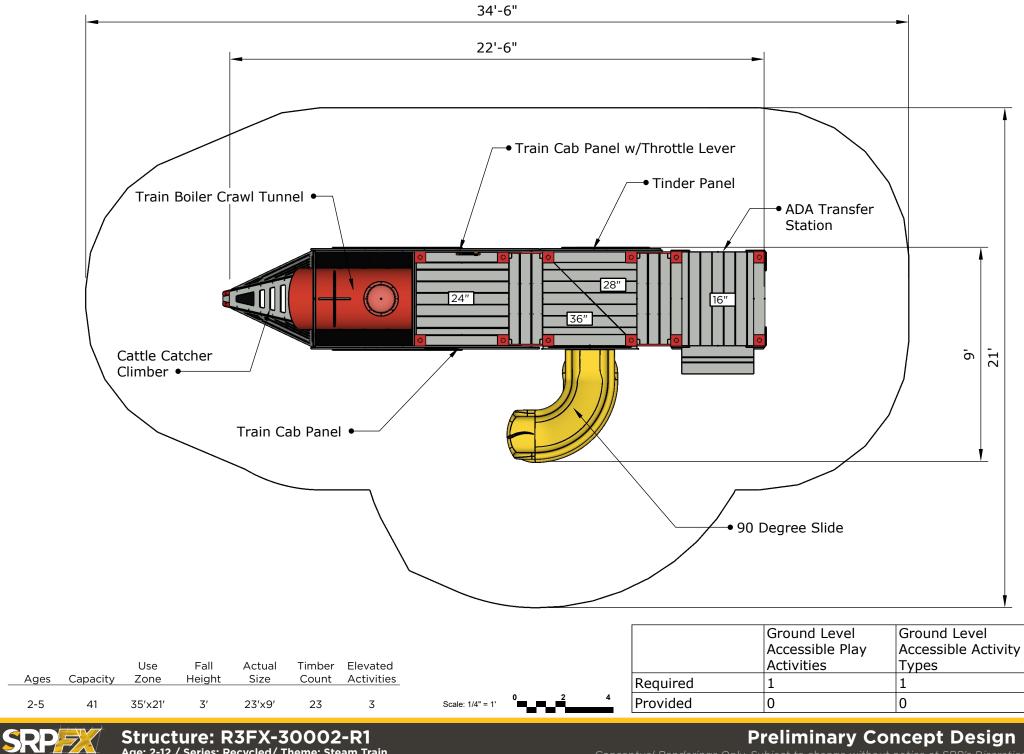

Structure: R3FX-30002-R1 Theme: Steam Train

### **Preliminary Concept Design**

Structure: R3FX-30002-R1 Age: 2-12 / Series: Recycled/ Theme: Steam Train

| _ | Ages | Capacity | Use<br>Zone | Fall<br>Height |        |    | Elevated<br>Activities |
|---|------|----------|-------------|----------------|--------|----|------------------------|
|   | 2-5  | 41       | 35′x21′     | 3'             | 23'x9' | 23 | 3                      |