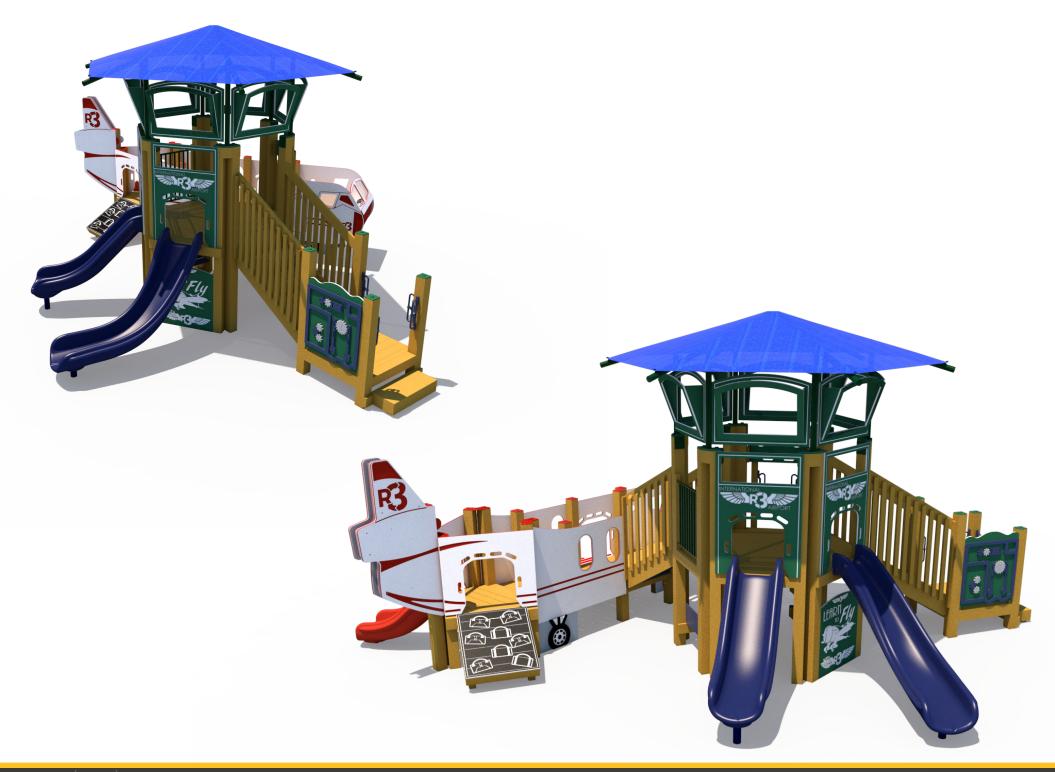

### Structure: R3FX-30024-R1 Theme: Airport

## Preliminary Concept Design Designer: E. Carter Date: 10/29/20

Conceptual Renderings Only. Subject to change without notice at SRP's Discretion

# Preliminary Concept Design

Conceptual Renderings Only. Subject to change without notice at SRP's Discretion

Structure: R3FX-30024-R1

Age: 2-12 / Series: Recycled / Theme: Airport