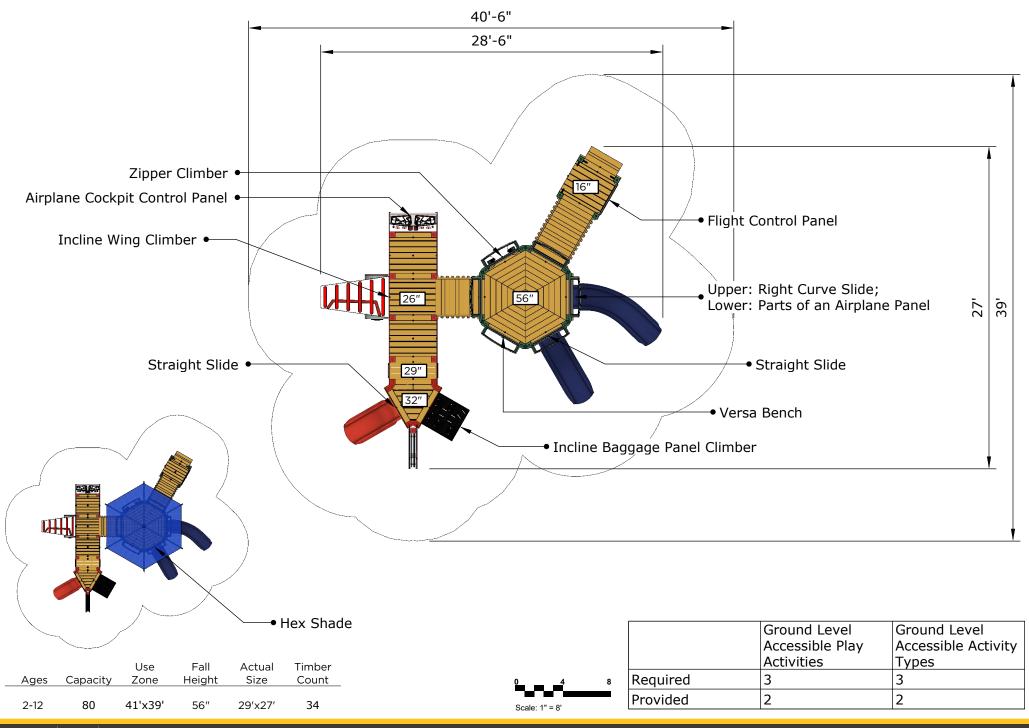

#### **Preliminary Concept Design**

Conceptual Renderings Only. Subject to change without notice at SRP's Discretion

| Ages | Capacity | Use<br>Zone | Fall<br>Height |         | Timber<br>Count |
|------|----------|-------------|----------------|---------|-----------------|
| 2-12 | 80       | 41'x39'     | 56″            | 29'x27' | 34              |