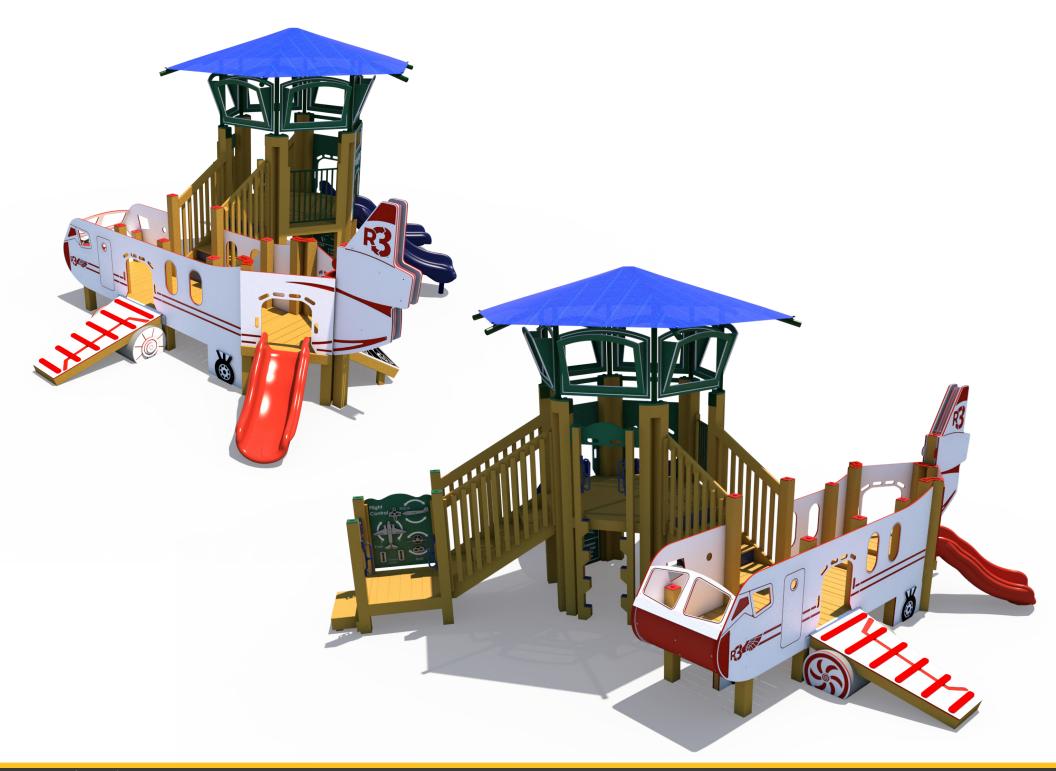

### Structure: R3FX-30024-R1 Theme: Airport

## Preliminary Concept Design Designer: E. Carter Date: 10/29/20

Conceptual Renderings Only. Subject to change without notice at SRP's Discretion

# Preliminary Concept Design

Conceptual Renderings Only. Subject to change without notice at SRP's Discretion

Structure: R3FX-30024-R1

Age: 2-12 / Series: Recycled / Theme: Airport