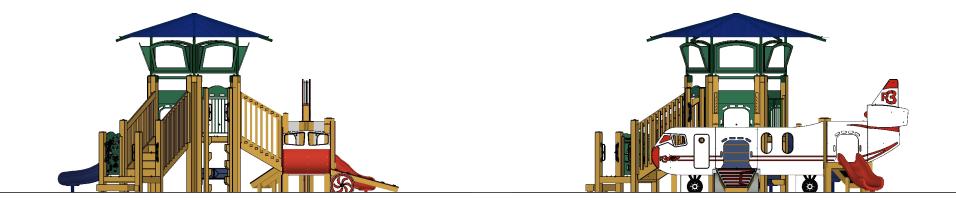

### Structure: R3FX-30024-R1 Theme: Airport

# Preliminary Concept Design

Conceptual Renderings Only. Subject to change without notice at SRP's Discretion

Structure: R3FX-30024-R1

Age: 2-12 / Series: Recycled / Theme: Airport

#### **Preliminary Concept Design**

Conceptual Renderings Only. Subject to change without notice at SRP's Discretion

| Ages | Capacity | Use<br>Zone | Fall<br>Height |         | Timber<br>Count |
|------|----------|-------------|----------------|---------|-----------------|
| 2-12 | 80       | 41'x39'     | 56″            | 29'x27' | 34              |