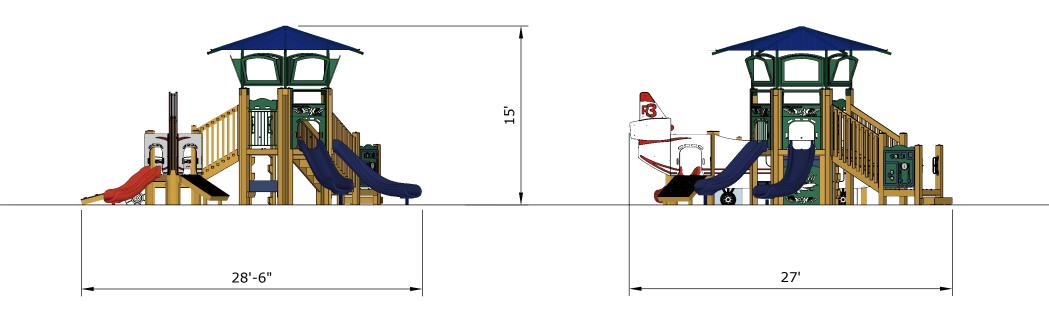

#### **Preliminary Concept Design**

Conceptual Renderings Only. Subject to change without notice at SRP's Discretion

| Ages | Capacity | Use<br>Zone | Fall<br>Height |         | Timber<br>Count |
|------|----------|-------------|----------------|---------|-----------------|
| 2-12 | 80       | 41'x39'     | 56″            | 29'x27' | 34              |