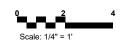

Structure: R3FX-30030-R1

**Theme: Ranger Station** 

Preliminary Concept Design
Designer: N.Guice Date: 04/02/2020

| Ages | Capacity | Use<br>Zone | Fall<br>Height |         |    | Elevated<br>Activities |
|------|----------|-------------|----------------|---------|----|------------------------|
| 2-5  | 58       | 33'x25'     | 4′             | 21′x14′ | 25 | 6                      |

| _ | Ages | Capacity | Use<br>Zone | Fall<br>Height | Actual<br>Size |    | Elevated<br>Activities |
|---|------|----------|-------------|----------------|----------------|----|------------------------|
|   | 2-5  | 58       | 33'x25'     | 4′             | 21'x14'        | 25 | 6                      |