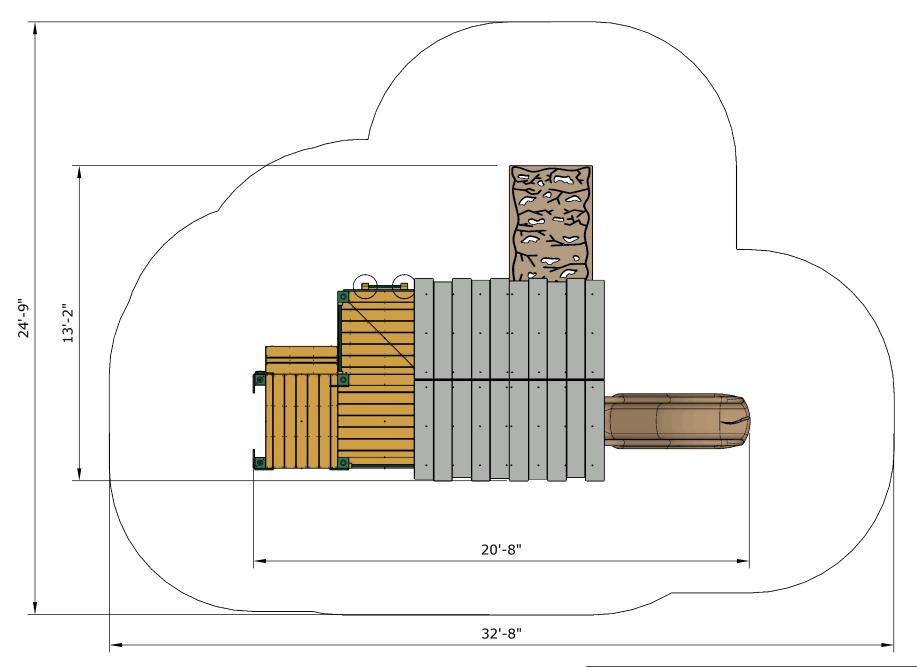

Structure: R3FX-30030-R1

**Theme: Ranger Station** 

Preliminary Concept Design
Designer: N.Guice Date: 04/02/2020

| Ages | Capacity | Use<br>Zone | Fall<br>Height |         |    | Elevated<br>Activities |
|------|----------|-------------|----------------|---------|----|------------------------|
| 2-5  | 58       | 33'x25'     | 4′             | 21′x14′ | 25 | 6                      |

| _ | Ages | Capacity | Use<br>Zone | Fall<br>Height | Actual<br>Size |    | Elevated<br>Activities |
|---|------|----------|-------------|----------------|----------------|----|------------------------|
|   | 2-5  | 58       | 33'x25'     | 4′             | 21'x14'        | 25 | 6                      |