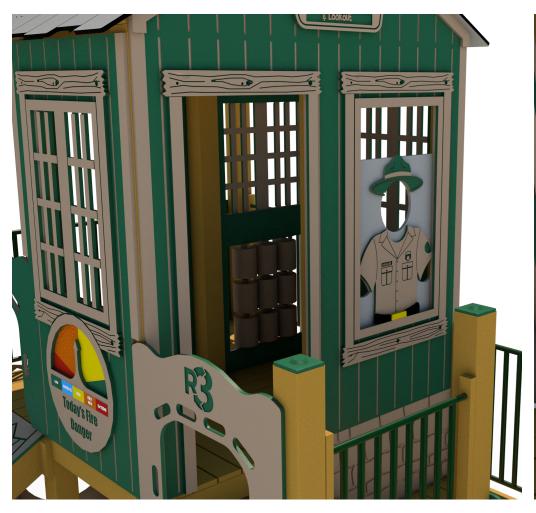

Structure: R3FX-30030-R1

**Theme: Ranger Station** 

Preliminary Concept Design
Designer: N.Guice Date: 04/02/2020

| Ages | Capacity | Use<br>Zone | Fall<br>Height |         |    | Elevated<br>Activities |
|------|----------|-------------|----------------|---------|----|------------------------|
| 2-5  | 58       | 33'x25'     | 4′             | 21′x14′ | 25 | 6                      |

| _ | Ages | Capacity | Use<br>Zone | Fall<br>Height | Actual<br>Size |    | Elevated<br>Activities |
|---|------|----------|-------------|----------------|----------------|----|------------------------|
|   | 2-5  | 58       | 33'x25'     | 4′             | 21'x14'        | 25 | 6                      |