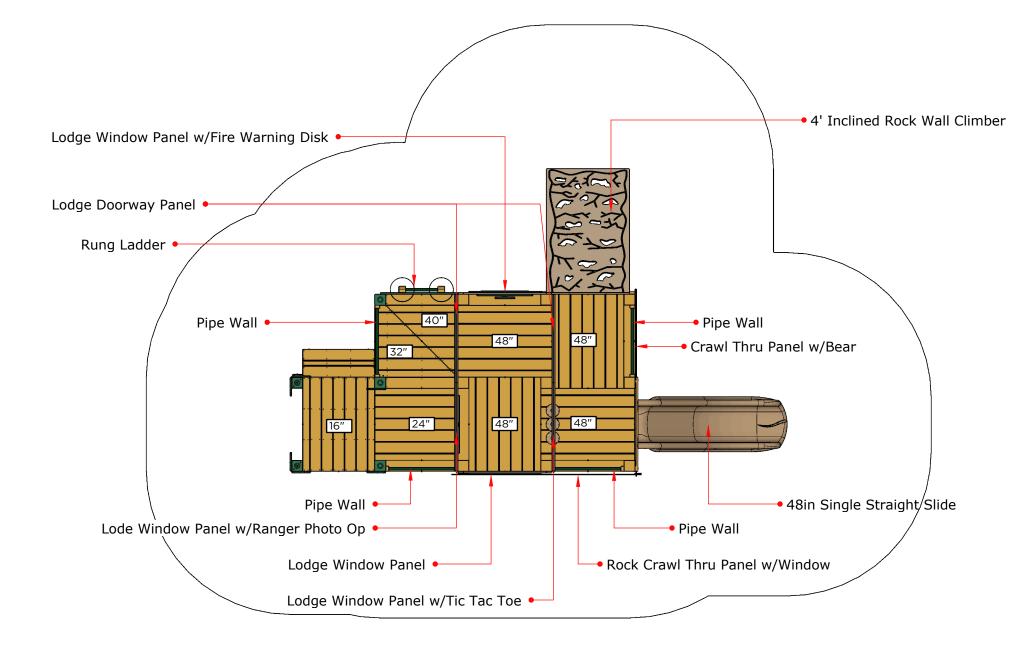

Structure: R3FX-30030-R1

**Theme: Ranger Station** 

Preliminary Concept Design
Designer: N.Guice Date: 04/02/2020

| Ages | Capacity | Use<br>Zone | Fall<br>Height |         |    | Elevated<br>Activities |
|------|----------|-------------|----------------|---------|----|------------------------|
| 2-5  | 58       | 33'x25'     | 4′             | 21′x14′ | 25 | 6                      |

| _ | Ages | Capacity | Use<br>Zone | Fall<br>Height | Actual<br>Size |    | Elevated<br>Activities |
|---|------|----------|-------------|----------------|----------------|----|------------------------|
|   | 2-5  | 58       | 33'x25'     | 4′             | 21'x14'        | 25 | 6                      |