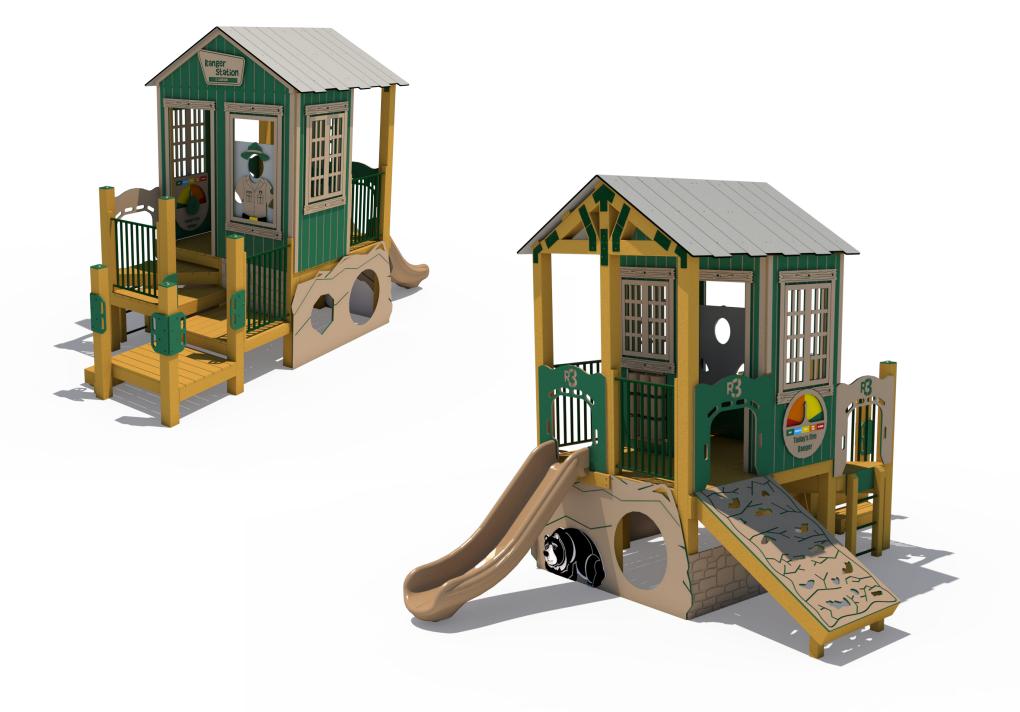

Structure: R3FX-30030-R1

**Theme: Ranger Station** 

Preliminary Concept Design
Designer: N.Guice Date: 04/02/2020

| Ages | Capacity | Use<br>Zone | Fall<br>Height |         |    | Elevated<br>Activities |
|------|----------|-------------|----------------|---------|----|------------------------|
| 2-5  | 58       | 33'x25'     | 4′             | 21′x14′ | 25 | 6                      |

| _ | Ages | Capacity | Use<br>Zone | Fall<br>Height | Actual<br>Size |    | Elevated<br>Activities |
|---|------|----------|-------------|----------------|----------------|----|------------------------|
|   | 2-5  | 58       | 33'x25'     | 4′             | 21'x14'        | 25 | 6                      |