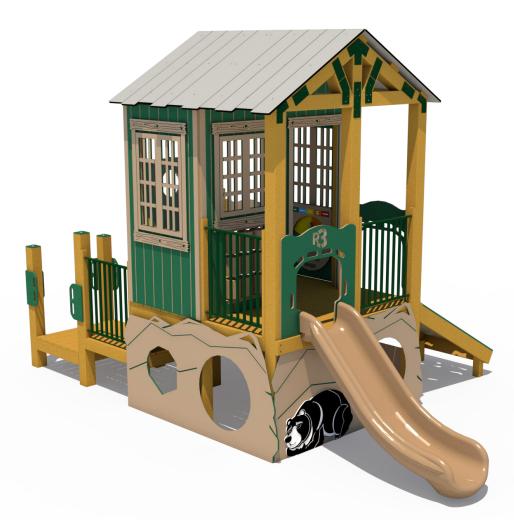

Structure: R3FX-30030-R1

**Theme: Ranger Station** 

Preliminary Concept Design
Designer: N.Guice Date: 04/02/2020

| Ages | Capacity | Use<br>Zone | Fall<br>Height |         |    | Elevated<br>Activities |
|------|----------|-------------|----------------|---------|----|------------------------|
| 2-5  | 58       | 33'x25'     | 4′             | 21′x14′ | 25 | 6                      |

| _ | Ages | Capacity | Use<br>Zone | Fall<br>Height | Actual<br>Size |    | Elevated<br>Activities |
|---|------|----------|-------------|----------------|----------------|----|------------------------|
|   | 2-5  | 58       | 33'x25'     | 4′             | 21'x14'        | 25 | 6                      |