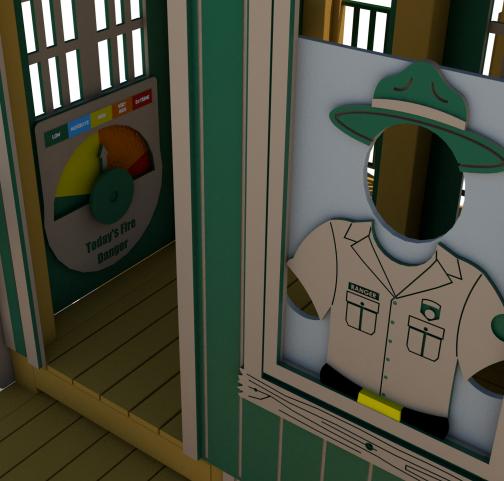

Structure: R3FX-30030-R1

**Theme: Ranger Station** 

Preliminary Concept Design
Designer: N.Guice Date: 04/02/2020

| Ages | Capacity | Use<br>Zone | Fall<br>Height |         |    | Elevated<br>Activities |
|------|----------|-------------|----------------|---------|----|------------------------|
| 2-5  | 58       | 33'x25'     | 4′             | 21′x14′ | 25 | 6                      |

| _ | Ages | Capacity | Use<br>Zone | Fall<br>Height | Actual<br>Size |    | Elevated<br>Activities |
|---|------|----------|-------------|----------------|----------------|----|------------------------|
|   | 2-5  | 58       | 33'x25'     | 4′             | 21'x14'        | 25 | 6                      |