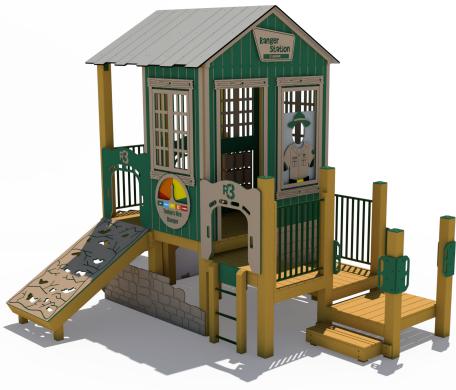

Structure: R3FX-30030-R1

**Theme: Ranger Station** 

Preliminary Concept Design
Designer: N.Guice Date: 04/02/2020

| Ages | Capacity | Use<br>Zone | Fall<br>Height |         |    | Elevated<br>Activities |
|------|----------|-------------|----------------|---------|----|------------------------|
| 2-5  | 58       | 33'x25'     | 4′             | 21′x14′ | 25 | 6                      |

| _ | Ages | Capacity | Use<br>Zone | Fall<br>Height | Actual<br>Size |    | Elevated<br>Activities |
|---|------|----------|-------------|----------------|----------------|----|------------------------|
|   | 2-5  | 58       | 33'x25'     | 4′             | 21'x14'        | 25 | 6                      |