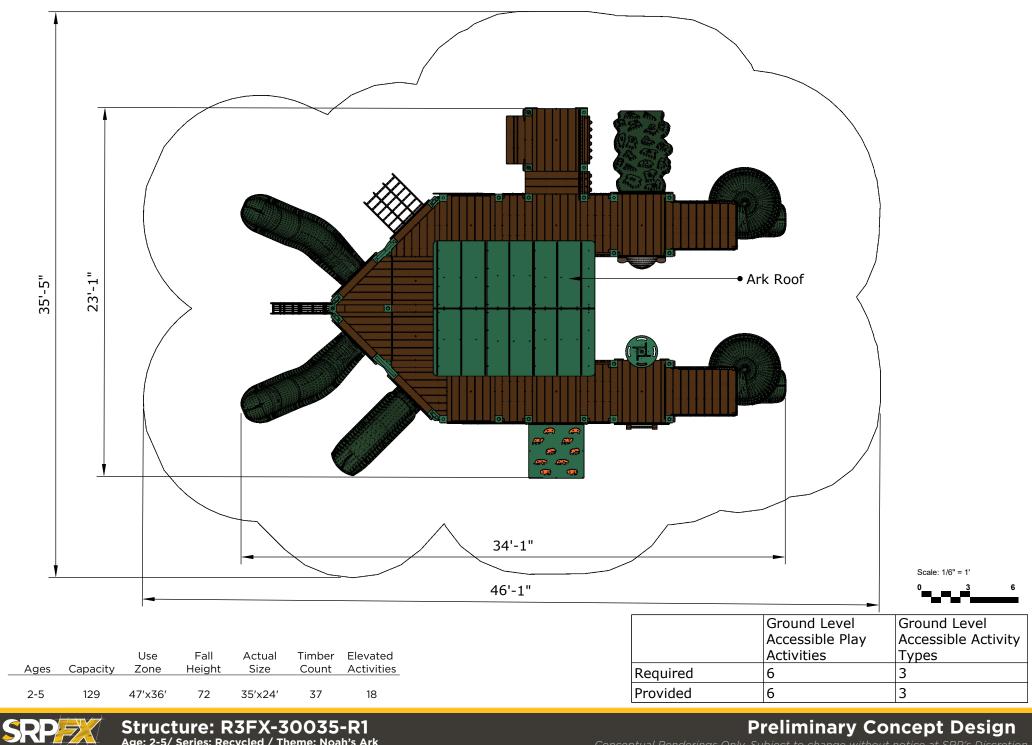

Structure: R3FX-30035-R1 Theme: Noah's Ark

#### **Preliminary Concept Design**

Structure: R3FX-30035-R1 Age: 2-5/ Series: Recycled / Theme: Noah's Ark

Age: 2-5/ Series: Recycled / Theme: Noah's Ark

#### **Preliminary Concept Design**

SRP

Structure: R3FX-30035-R1 Age: 2-5/ Series: Recycled / Theme: Noah's Ark Scale: 1/6" = 1'