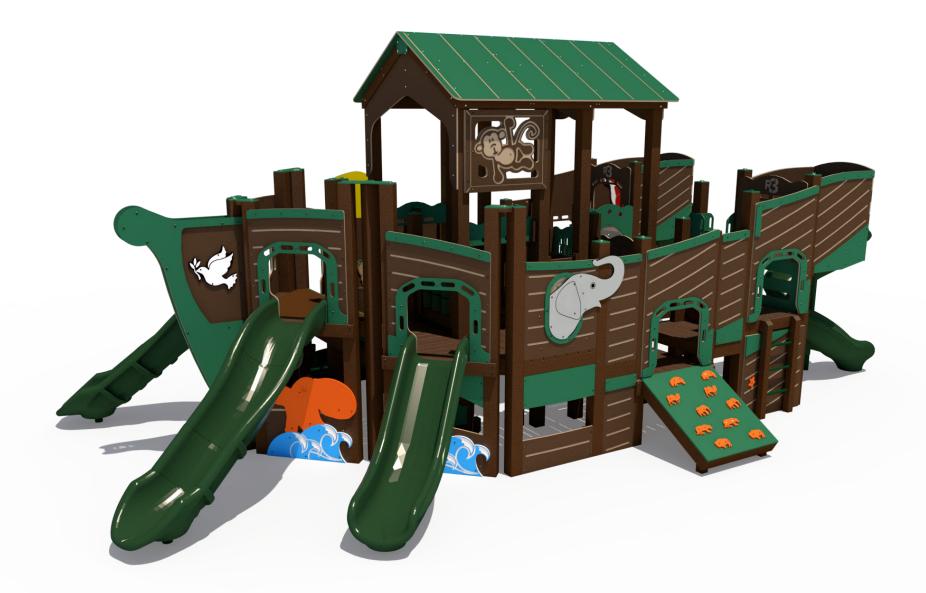

#### **Preliminary Concept Design**

Structure: R3FX-30035-R1 Age: 2-5/ Series: Recycled / Theme: Noah's Ark

Age: 2-5/ Series: Recycled / Theme: Noah's Ark