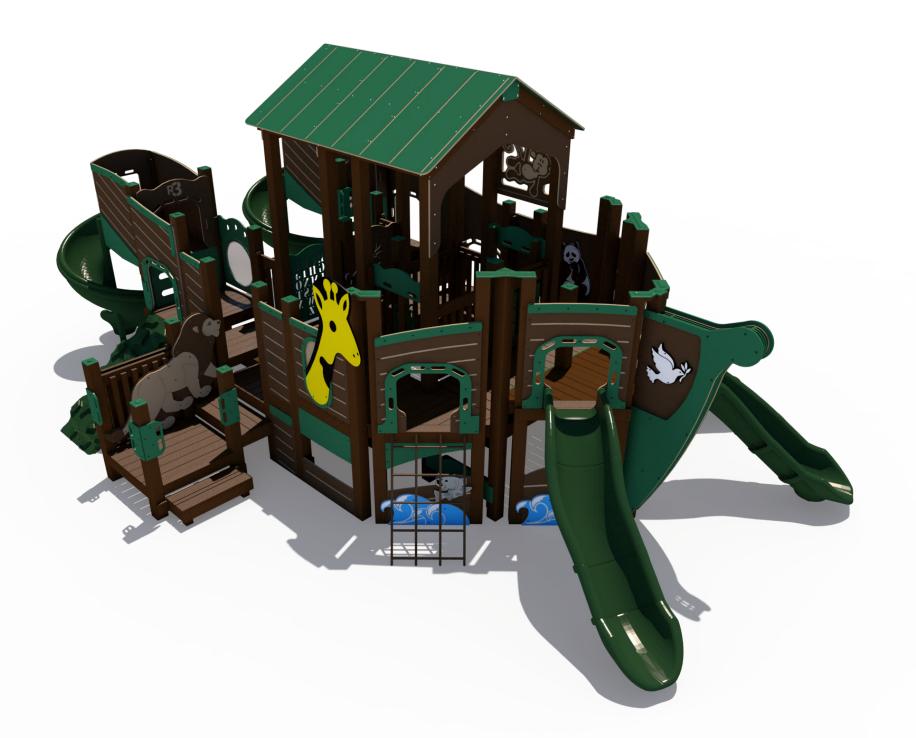

#### **Preliminary Concept Design**

SRP

Structure: R3FX-30035-R1 Age: 2-5/ Series: Recycled / Theme: Noah's Ark Scale: 1/6" = 1'