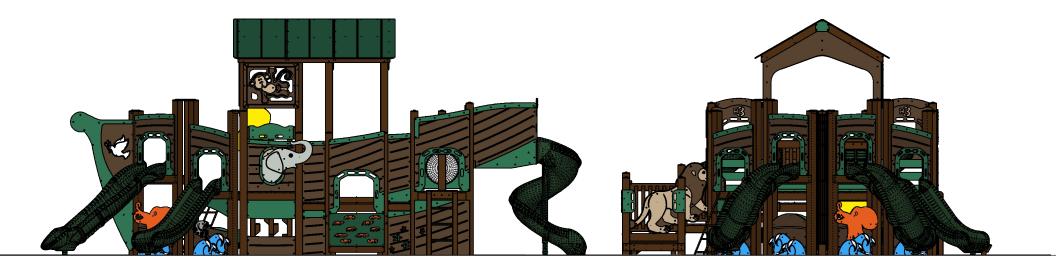

Structure: R3FX-30035-R1 Theme: Noah's Ark

#### **Preliminary Concept Design**

Structure: R3FX-30035-R1 Age: 2-5/ Series: Recycled / Theme: Noah's Ark

Age: 2-5/ Series: Recycled / Theme: Noah's Ark

#### **Preliminary Concept Design**

SRP

Structure: R3FX-30035-R1 Age: 2-5/ Series: Recycled / Theme: Noah's Ark Scale: 1/6" = 1'