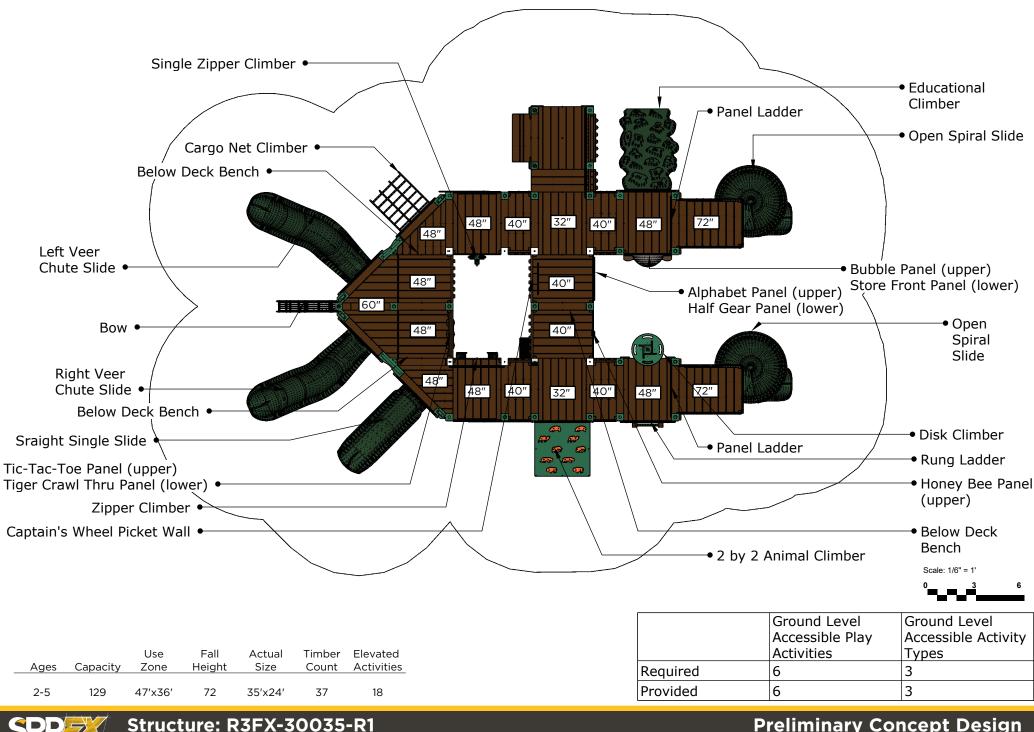

Structure: R3FX-30035-R1 Theme: Noah's Ark

#### **Preliminary Concept Design**

SRP

Structure: R3FX-30035-R1 Age: 2-5/ Series: Recycled / Theme: Noah's Ark Scale: 1/6" = 1'