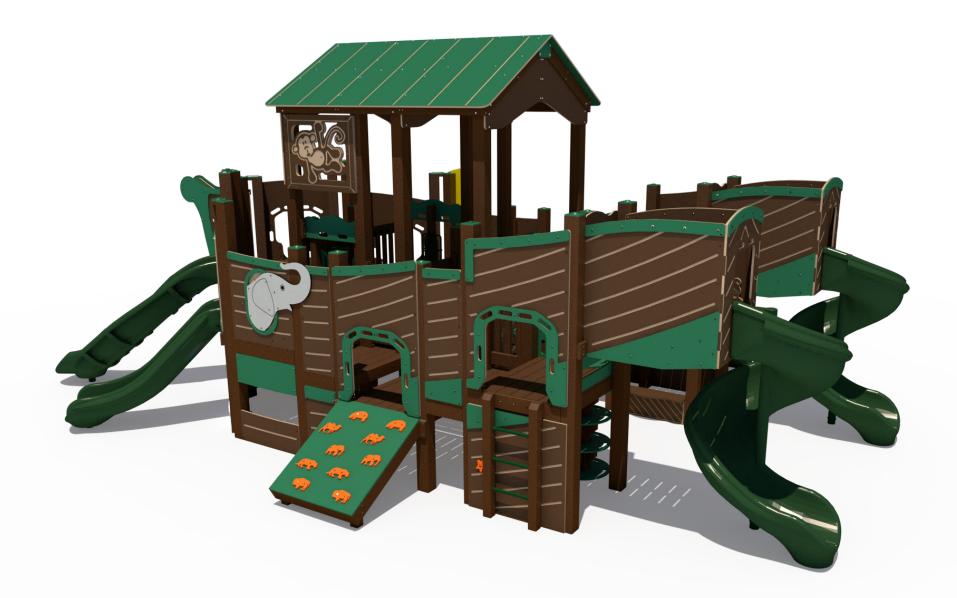

Structure: R3FX-30035-R1 Theme: Noah's Ark

## Preliminary Concept Design Designer: N.Guice Date: 2/25/2020

Conceptual Renderings Only. Subject to change without notice at SRP's Discretion

#### **Preliminary Concept Design**

Structure: R3FX-30035-R1 Age: 2-5/ Series: Recycled / Theme: Noah's Ark

Age: 2-5/ Series: Recycled / Theme: Noah's Ark