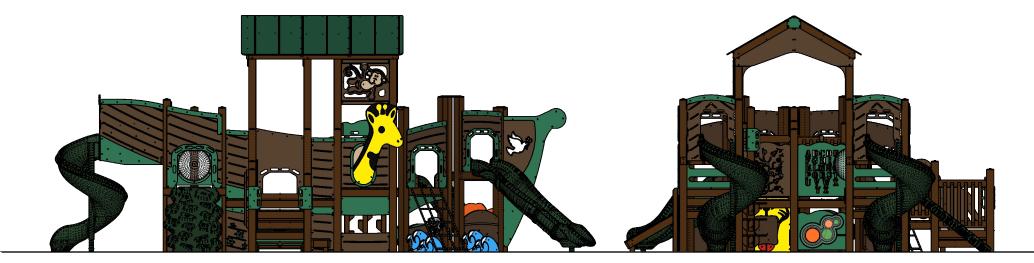

Structure: R3FX-30035-R1 Theme: Noah's Ark

#### **Preliminary Concept Design**

Structure: R3FX-30035-R1 Age: 2-5/ Series: Recycled / Theme: Noah's Ark

Age: 2-5/ Series: Recycled / Theme: Noah's Ark

#### **Preliminary Concept Design**

SRP

Structure: R3FX-30035-R1 Age: 2-5/ Series: Recycled / Theme: Noah's Ark Scale: 1/6" = 1'