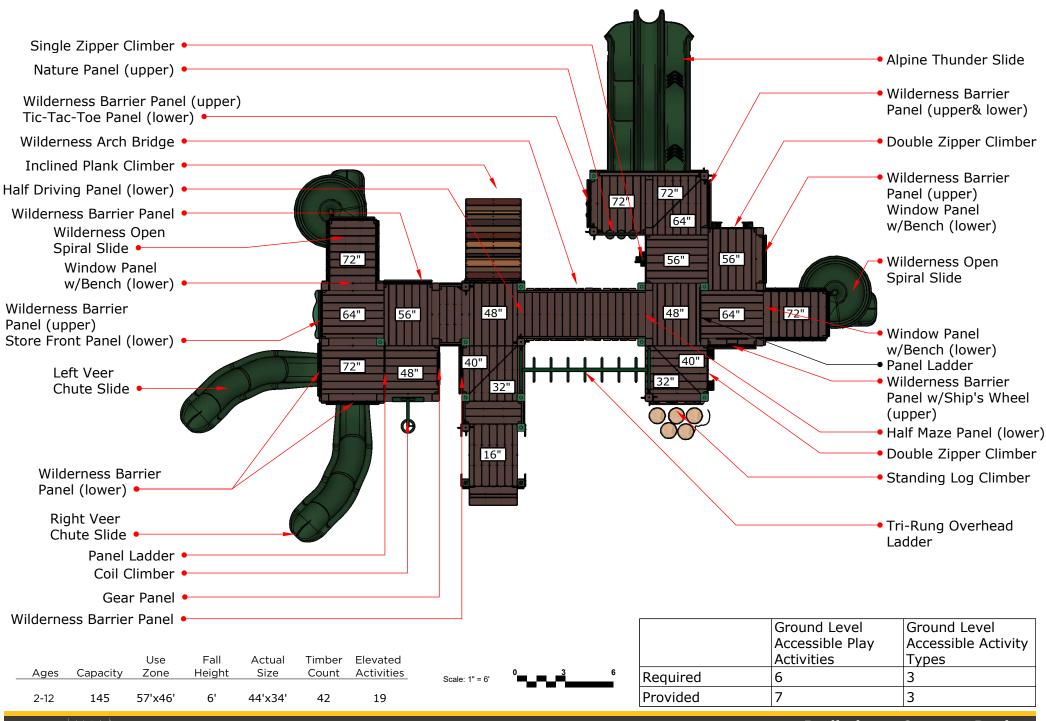

|          | Ground Level    | Ground Level        |  |
|----------|-----------------|---------------------|--|
|          | Accessible Play | Accessible Activity |  |
|          | Activities      | Types               |  |
| Required | 6               | 3                   |  |
| Provided | 7               | 3                   |  |

|      |          | Use     | Fall   | Actual  | Timber | Elevated   |                  |    |   |
|------|----------|---------|--------|---------|--------|------------|------------------|----|---|
| Ages | Capacity | Zone    | Height | Size    | Count  | Activities | Scale: 1/8" = 1' | 04 | 8 |
|      |          |         |        |         |        |            | Scale: 1/6 = 1   |    |   |
| 2-12 | 145      | 57'x46' | 6'     | 44'x34' | 42     | 19         |                  |    |   |