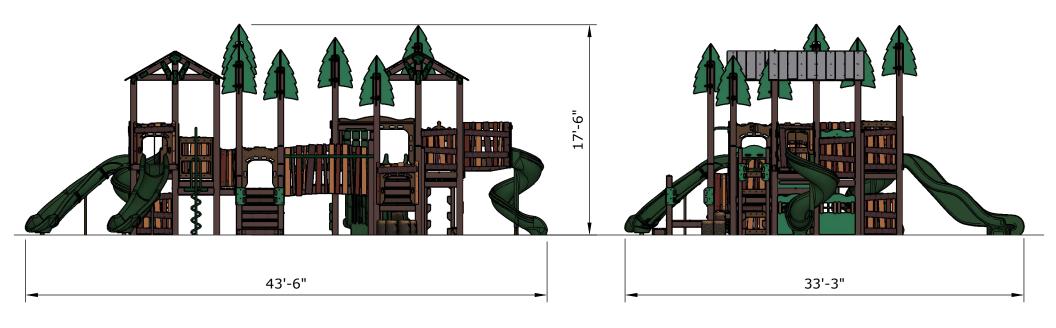

## **Preliminary Concept Design**

Conceptual Renderings Only. Subject to change without notice at SRP's Discretion

**Designer: N.Guice** 

Date: 7/7/21

| A ==== | Caracita | Use     | Fall   | Actual  |       | Elevated   |
|--------|----------|---------|--------|---------|-------|------------|
| Ages   | Capacity | Zone    | Height | Size    | Count | Activities |
| 2-12   | 145      | 57'x46' | 6'     | 44'x34' | 42    | 19         |

|      |          | Use     | Fall   | Actual  | Timber | Elevated   |                  |    |   |
|------|----------|---------|--------|---------|--------|------------|------------------|----|---|
| Ages | Capacity | Zone    | Height | Size    | Count  | Activities | Scale: 1/8" = 1' | 04 | 8 |
|      |          |         |        |         |        |            | Scale: 1/6 = 1   |    |   |
| 2-12 | 145      | 57'x46' | 6'     | 44'x34' | 42     | 19         |                  |    |   |