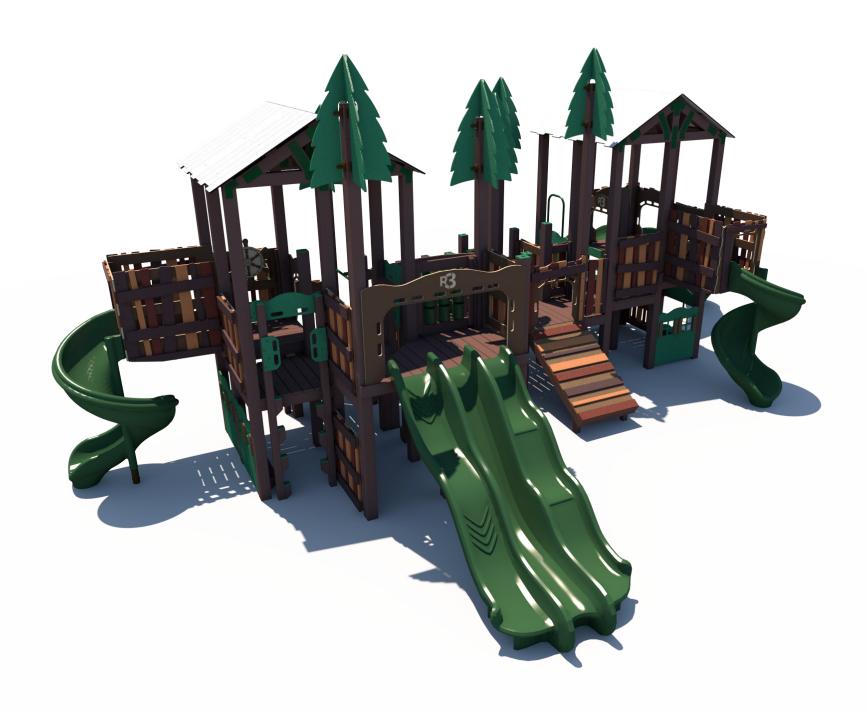

## **Preliminary Concept Design**

Conceptual Renderings Only. Subject to change without notice at SRP's Discretion

**Designer: N.Guice** 

Date: 7/7/21

| A ==== | Caracita | Use     | Fall   | Actual  |       | Elevated   |
|--------|----------|---------|--------|---------|-------|------------|
| Ages   | Capacity | Zone    | Height | Size    | Count | Activities |
| 2-12   | 145      | 57'x46' | 6'     | 44'x34' | 42    | 19         |

|      |          | Use     | Fall   | Actual  | Timber | Elevated   |                  |    |   |
|------|----------|---------|--------|---------|--------|------------|------------------|----|---|
| Ages | Capacity | Zone    | Height | Size    | Count  | Activities | Scale: 1/8" = 1' | 04 | 8 |
|      |          |         |        |         |        |            | Scale: 1/6 = 1   |    |   |
| 2-12 | 145      | 57'x46' | 6'     | 44'x34' | 42     | 19         |                  |    |   |