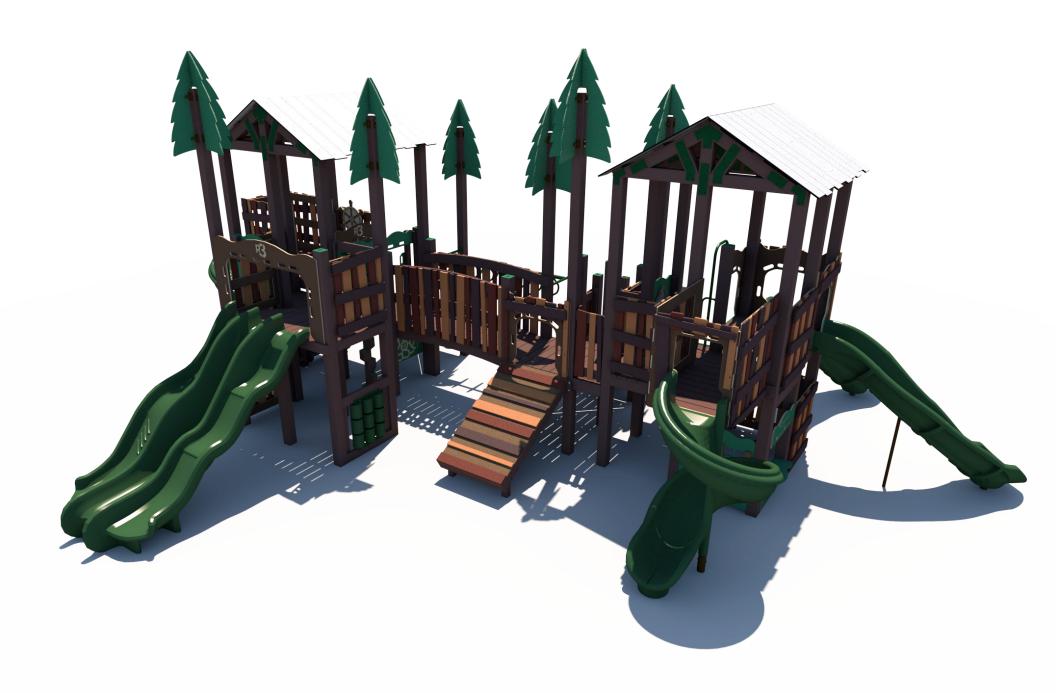

Structure: R3FX-30057-R2

Theme: Nature/Wilderness

## **Preliminary Concept Design**

Conceptual Renderings Only. Subject to change without notice at SRP's Discretion

**Designer: N.Guice** 

Date: 7/7/21

| A ==== | Caracita | Use     | Fall   | Actual  |       | Elevated   |
|--------|----------|---------|--------|---------|-------|------------|
| Ages   | Capacity | Zone    | Height | Size    | Count | Activities |
| 2-12   | 145      | 57'x46' | 6'     | 44'x34' | 42    | 19         |