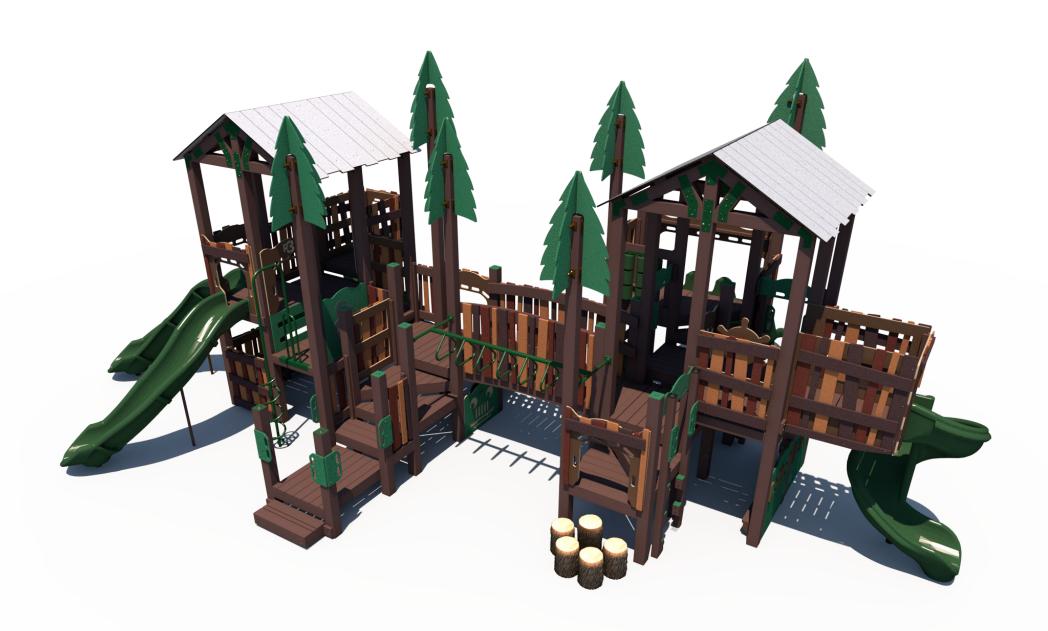

## **Preliminary Concept Design**

Conceptual Renderings Only. Subject to change without notice at SRP's Discretion

**Designer: N.Guice** 

Date: 7/7/21

| A ==== | Caracita | Use     | Fall   | Actual  |       | Elevated   |
|--------|----------|---------|--------|---------|-------|------------|
| Ages   | Capacity | Zone    | Height | Size    | Count | Activities |
| 2-12   | 145      | 57'x46' | 6'     | 44'x34' | 42    | 19         |

|      |          | Use     | Fall   | Actual  | Timber | Elevated   |                  |    |   |
|------|----------|---------|--------|---------|--------|------------|------------------|----|---|
| Ages | Capacity | Zone    | Height | Size    | Count  | Activities | Scale: 1/8" = 1' | 04 | 8 |
|      |          |         |        |         |        |            | Scale: 1/6 = 1   |    |   |
| 2-12 | 145      | 57'x46' | 6'     | 44'x34' | 42     | 19         |                  |    |   |