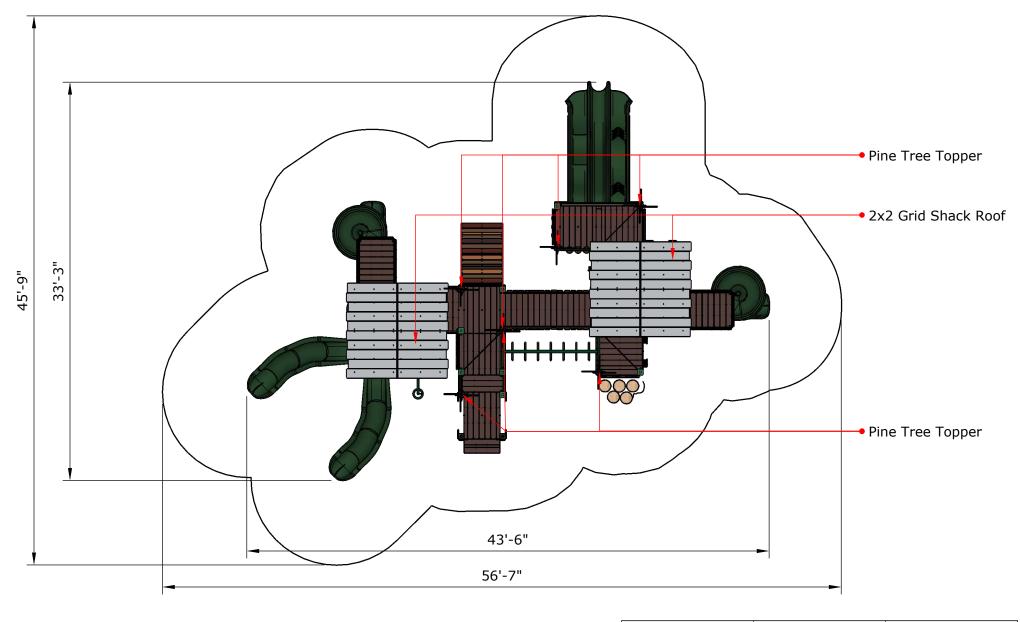

## **Preliminary Concept Design**

Conceptual Renderings Only. Subject to change without notice at SRP's Discretion

**Designer: N.Guice** 

Date: 7/7/21

| A ==== | Caracita | Use     | Fall   | Actual  |       | Elevated   |
|--------|----------|---------|--------|---------|-------|------------|
| Ages   | Capacity | Zone    | Height | Size    | Count | Activities |
| 2-12   | 145      | 57'x46' | 6'     | 44'x34' | 42    | 19         |