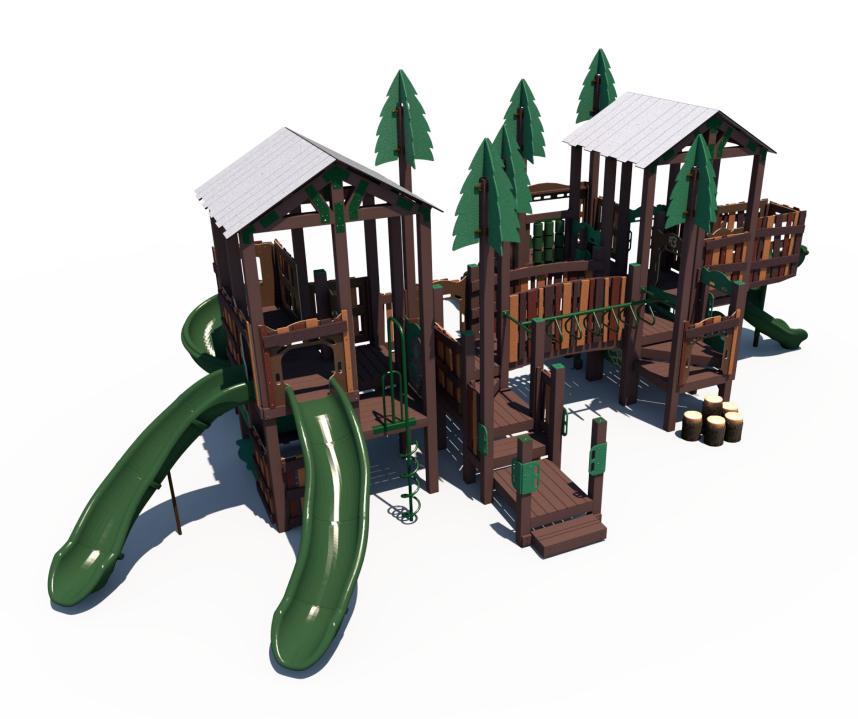

## **Preliminary Concept Design**

Conceptual Renderings Only. Subject to change without notice at SRP's Discretion

**Designer: N.Guice** 

Date: 7/7/21

| A ==== | Caracita | Use     | Fall   | Actual  |       | Elevated   |
|--------|----------|---------|--------|---------|-------|------------|
| Ages   | Capacity | Zone    | Height | Size    | Count | Activities |
| 2-12   | 145      | 57'x46' | 6'     | 44'x34' | 42    | 19         |

|      |          | Use     | Fall   | Actual  | Timber | Elevated   |                  |    |   |
|------|----------|---------|--------|---------|--------|------------|------------------|----|---|
| Ages | Capacity | Zone    | Height | Size    | Count  | Activities | Scale: 1/8" = 1' | 04 | 8 |
|      |          |         |        |         |        |            | Scale: 1/6 = 1   |    |   |
| 2-12 | 145      | 57'x46' | 6'     | 44'x34' | 42     | 19         |                  |    |   |