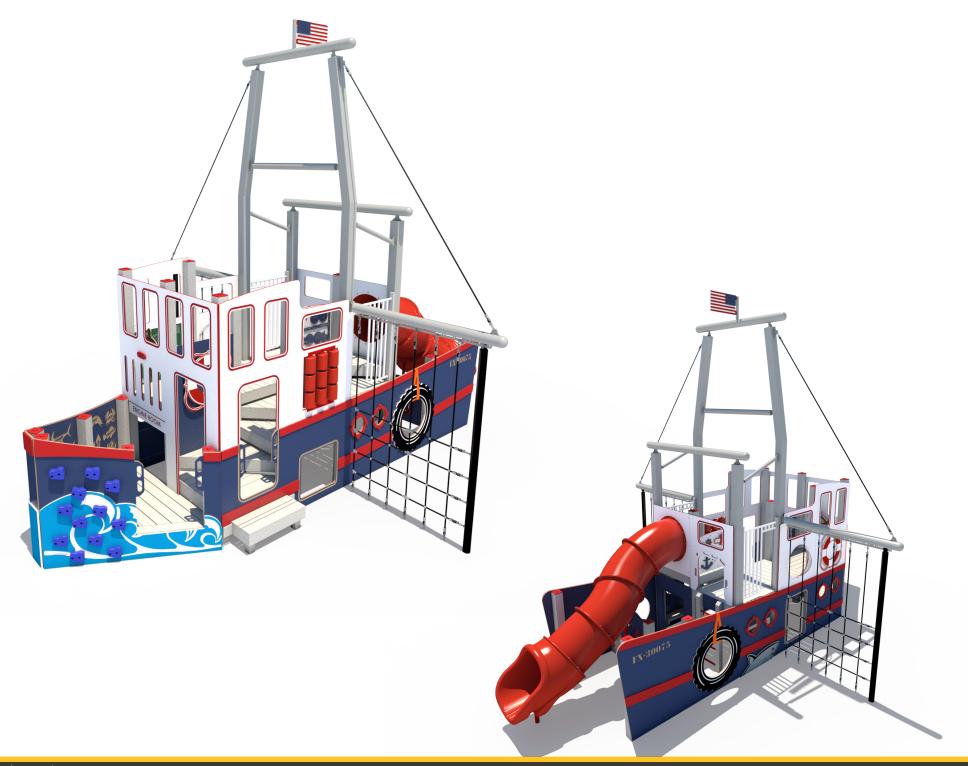

Structure: R3FX-30075-R2

**Theme: Shrimp Boat** 

Preliminary Concept Design
Designer: N.Guice Date: 07/14/2020

## **Lower Level Activities**

|      |          | Use     | Fall   | Actual  | Timber | Elevated   |  |
|------|----------|---------|--------|---------|--------|------------|--|
| Ages | Capacity | Zone    | Height | Size    | Count  | Activities |  |
|      |          |         |        |         |        |            |  |
| 2-12 | 69       | 40'x33' | 5′     | 28'x22' | 29     | 11         |  |

|          | Ground Level<br>Accessible Play | Ground Level<br>Accessible Activity |  |
|----------|---------------------------------|-------------------------------------|--|
|          | Activities                      | Types                               |  |
| Required | 4                               | 3                                   |  |
| Provided | 11                              | 4                                   |  |
|          |                                 |                                     |  |