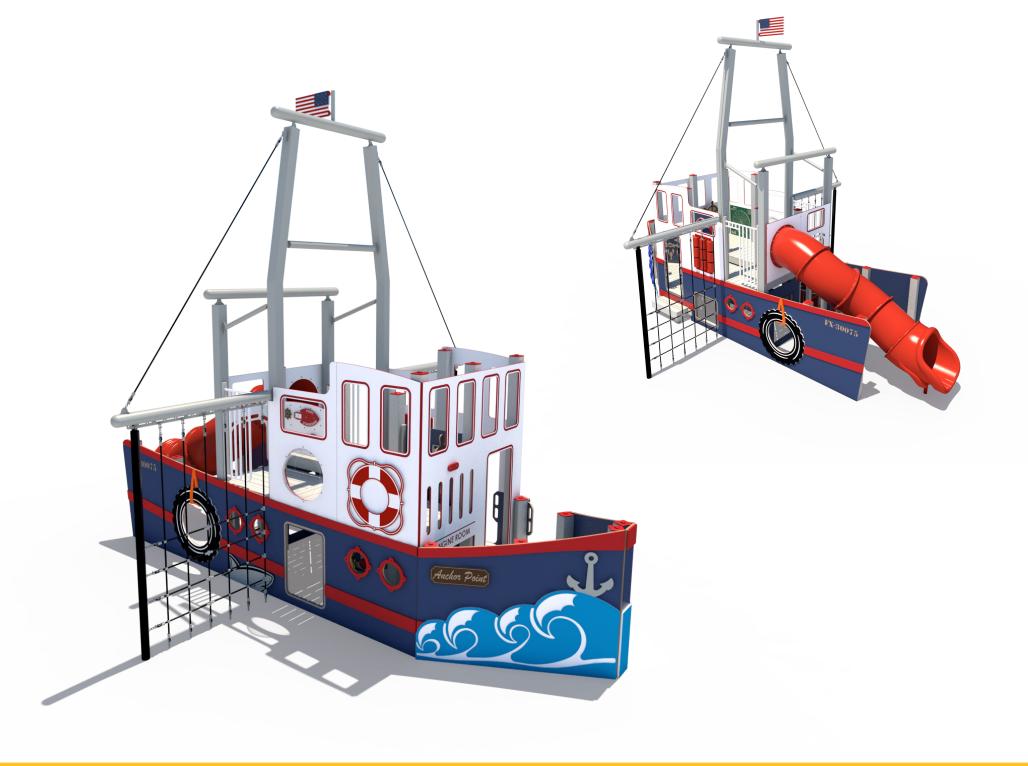

Structure: R3FX-30075-R2

**Theme: Shrimp Boat** 

Preliminary Concept Design
Designer: N.Guice Date: 07/14/2020