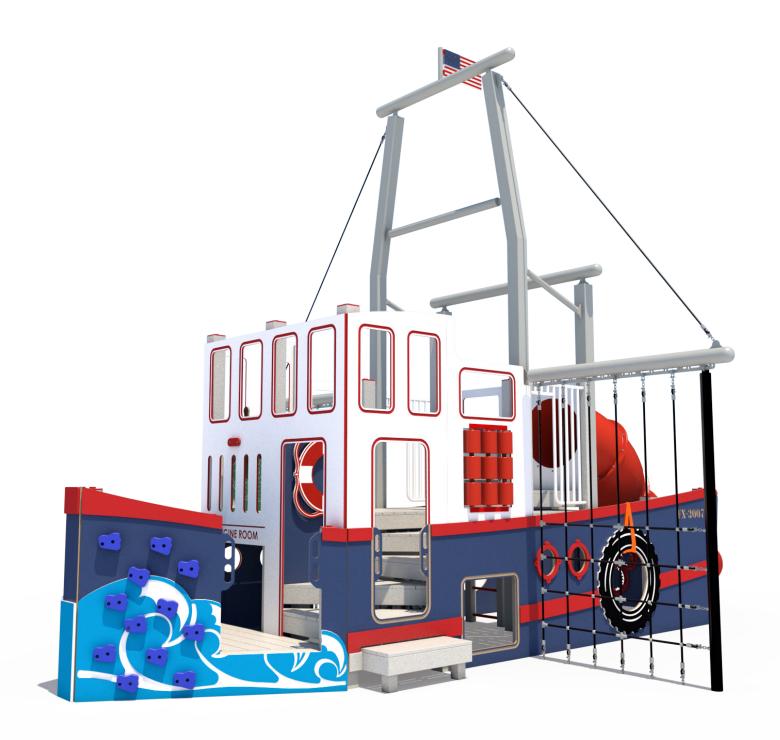

Structure: R3FX-30075-R2

**Theme: Shrimp Boat** 

Preliminary Concept Design
Designer: N.Guice Date: 07/14/2020

## **Lower Level Activities**

|      |          | Use     | Fall   | Actual  | Timber | Elevated   |  |
|------|----------|---------|--------|---------|--------|------------|--|
| Ages | Capacity | Zone    | Height | Size    | Count  | Activities |  |
|      |          |         |        |         |        |            |  |
| 2-12 | 69       | 40'x33' | 5′     | 28'x22' | 29     | 11         |  |

|          | Ground Level<br>Accessible Play | Ground Level<br>Accessible Activity |  |
|----------|---------------------------------|-------------------------------------|--|
|          | Activities                      | Types                               |  |
| Required | 4                               | 3                                   |  |
| Provided | 11                              | 4                                   |  |
|          |                                 |                                     |  |