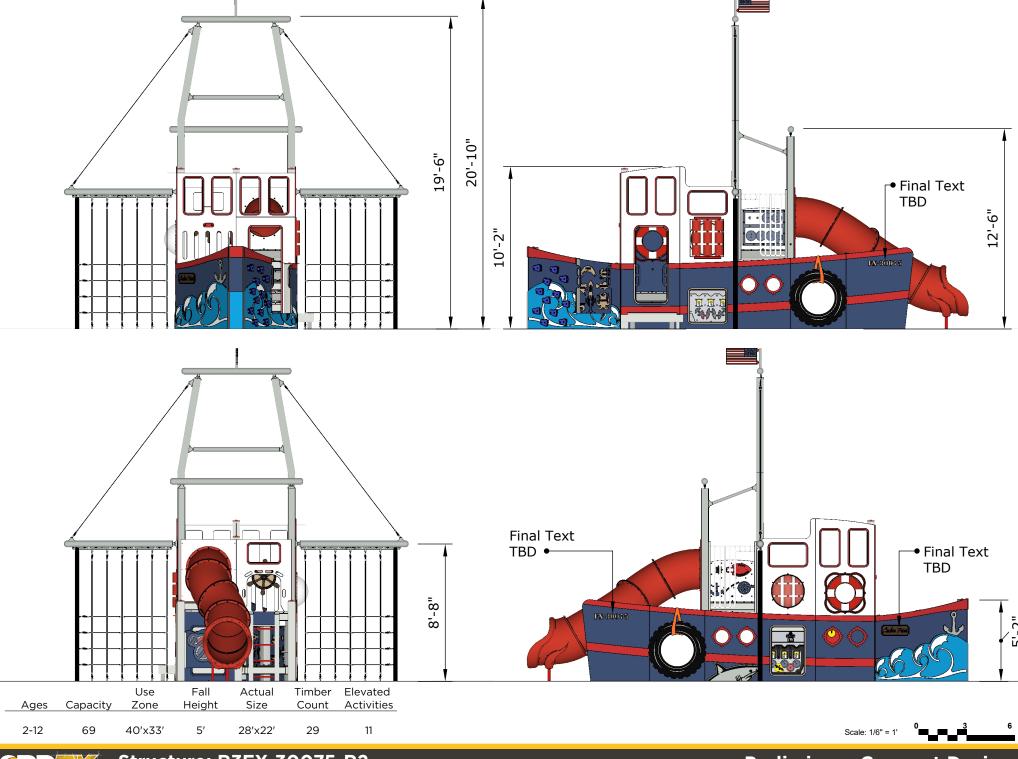

Structure: R3FX-30075-R2

**Theme: Shrimp Boat** 

Preliminary Concept Design
Designer: N.Guice Date: 07/14/2020

## **Lower Level Activities**

|      |          | Use     | Fall   | Actual  | Timber | Elevated   |  |
|------|----------|---------|--------|---------|--------|------------|--|
| Ages | Capacity | Zone    | Height | Size    | Count  | Activities |  |
|      |          |         |        |         |        |            |  |
| 2-12 | 69       | 40'x33' | 5′     | 28'x22' | 29     | 11         |  |