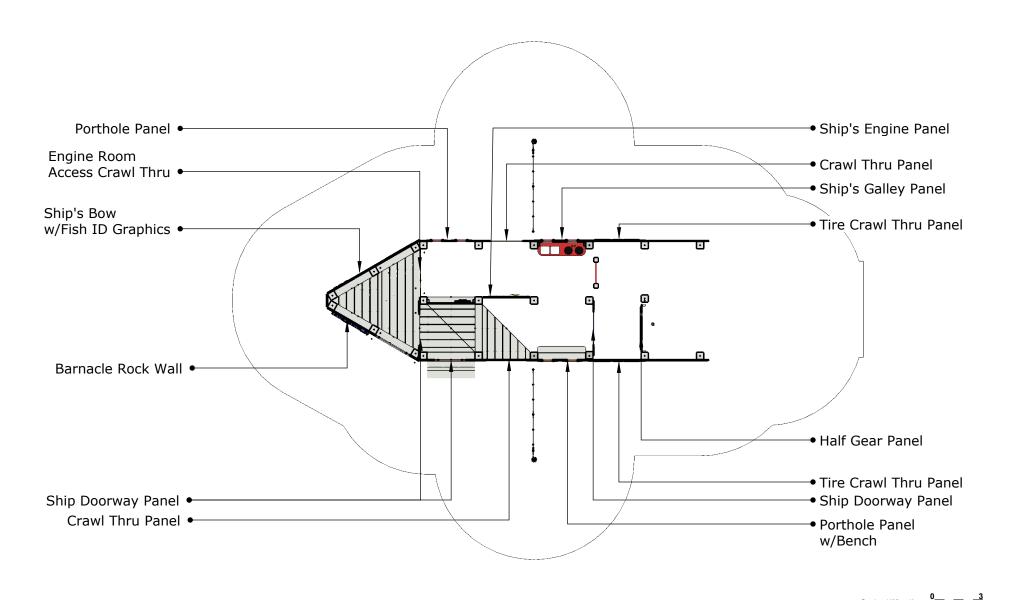

## **Lower Level Activities**

|      |          | Use     | Fall   | Actual  | Timber | Elevated   |  |
|------|----------|---------|--------|---------|--------|------------|--|
| Ages | Capacity | Zone    | Height | Size    | Count  | Activities |  |
|      |          |         |        |         |        |            |  |
| 2-12 | 69       | 40'x33' | 5′     | 28'x22' | 29     | 11         |  |