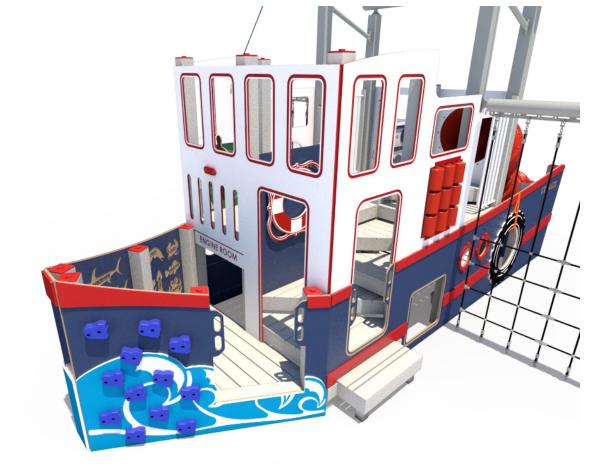

Structure: R3FX-30075-R2

**Theme: Shrimp Boat** 

Preliminary Concept Design
Designer: N.Guice Date: 07/14/2020