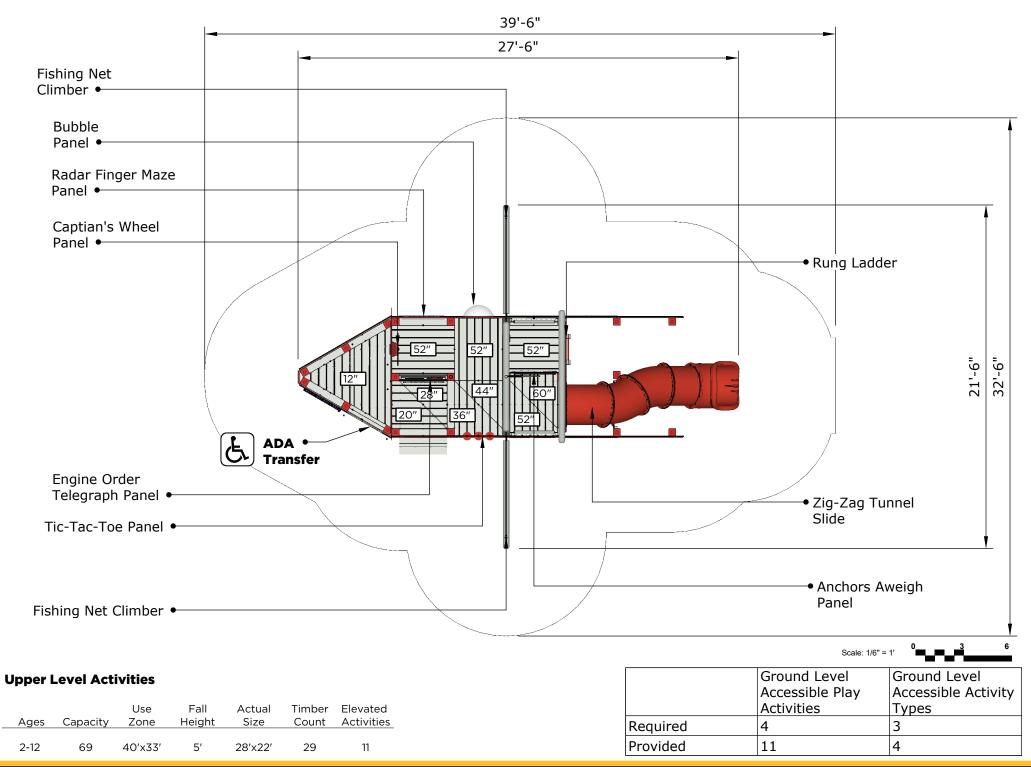

## **Lower Level Activities**

|      |          | Use     | Fall   | Actual  | Timber | Elevated   |  |
|------|----------|---------|--------|---------|--------|------------|--|
| Ages | Capacity | Zone    | Height | Size    | Count  | Activities |  |
|      |          |         |        |         |        |            |  |
| 2-12 | 69       | 40'x33' | 5′     | 28'x22' | 29     | 11         |  |

|          | Ground Level<br>Accessible Play | Ground Level<br>Accessible Activity |  |
|----------|---------------------------------|-------------------------------------|--|
|          | Activities                      | Types                               |  |
| Required | 4                               | 3                                   |  |
| Provided | 11                              | 4                                   |  |
|          |                                 |                                     |  |