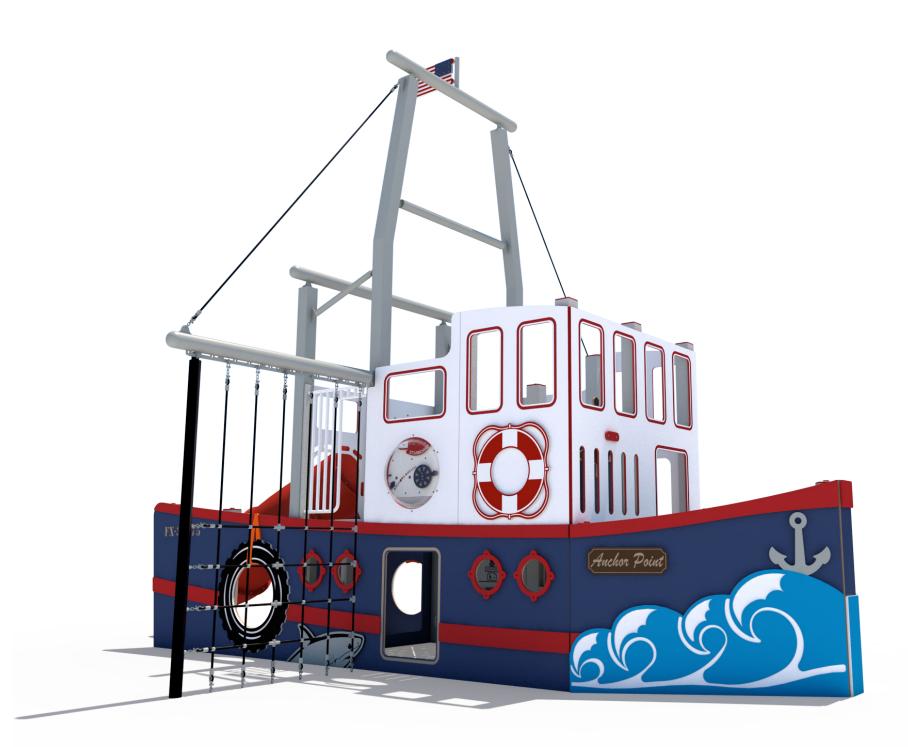

Structure: R3FX-30075-R2

**Theme: Shrimp Boat** 

Preliminary Concept Design
Designer: N.Guice Date: 07/14/2020

## **Lower Level Activities**

|      |          | Use     | Fall   | Actual  | Timber | Elevated   |  |
|------|----------|---------|--------|---------|--------|------------|--|
| Ages | Capacity | Zone    | Height | Size    | Count  | Activities |  |
|      |          |         |        |         |        |            |  |
| 2-12 | 69       | 40'x33' | 5′     | 28'x22' | 29     | 11         |  |

|          | Ground Level<br>Accessible Play | Ground Level<br>Accessible Activity |  |
|----------|---------------------------------|-------------------------------------|--|
|          | Activities                      | Types                               |  |
| Required | 4                               | 3                                   |  |
| Provided | 11                              | 4                                   |  |
|          |                                 |                                     |  |