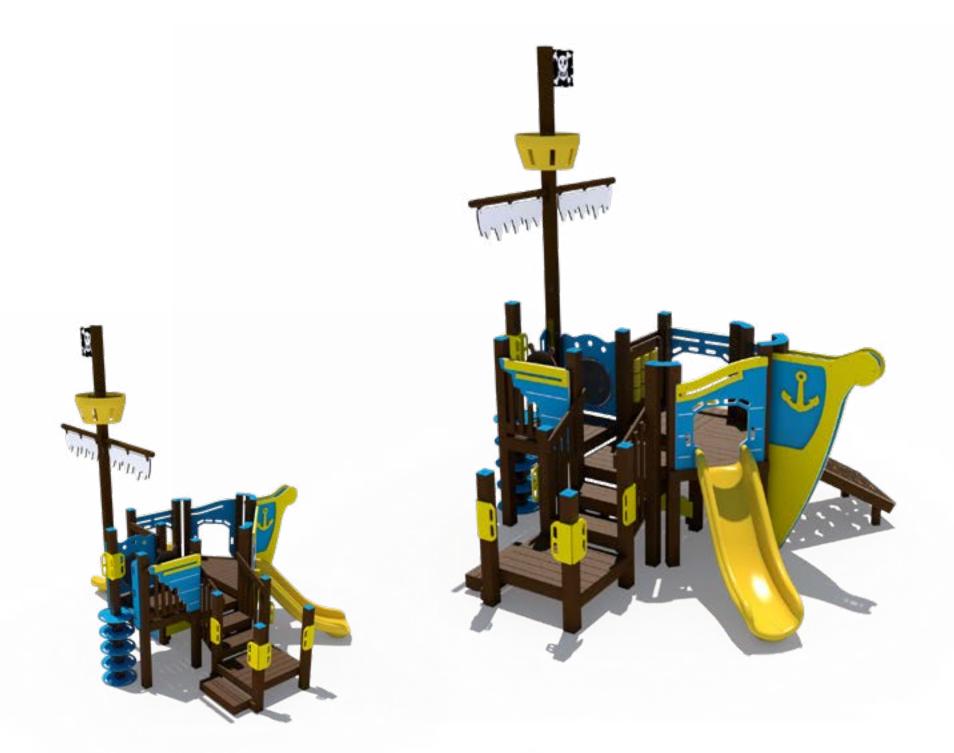

Structure: R3FX-30076A-E Theme: Ship Wreck Bow Section

## Preliminary Concept Design Designer: N.Guice Date: 07/13/20

Conceptual Renderings Only. Subject to change without notice at SRP's Discretion

**Preliminary Concept Design** Conceptual Renderings Only. Subject to change without notice at SRP's Discretion