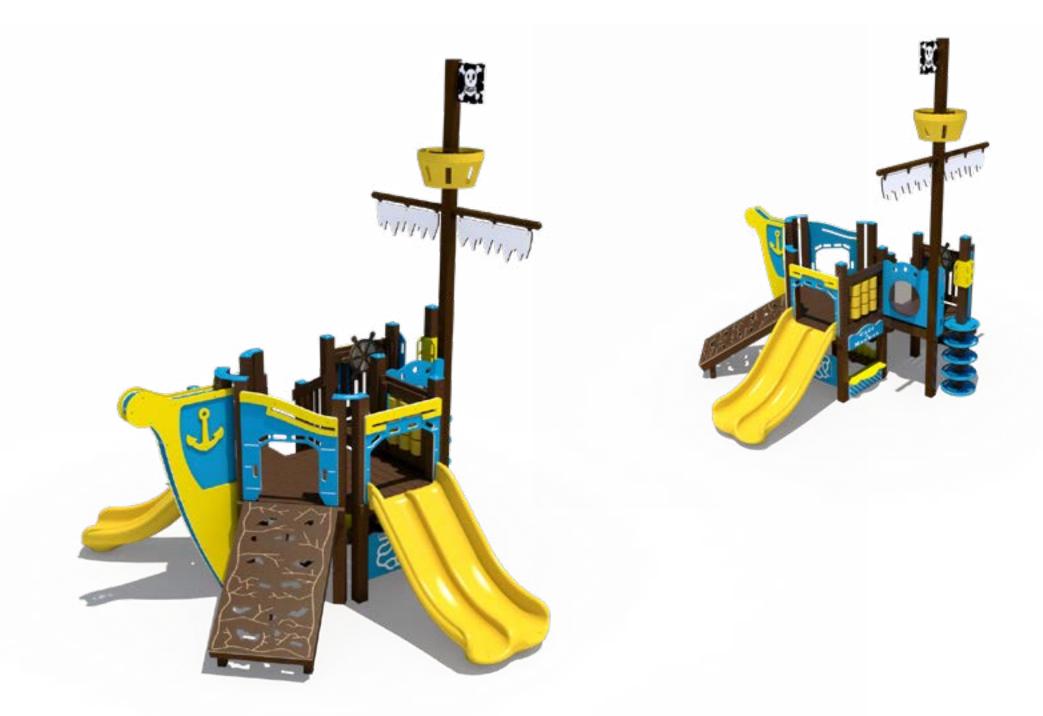

## **Preliminary Concept Design**

Age: 2-5 / Series: Recycled / Theme: Shipwreck

RP 🗾

6

| _ | Ages | Capacity | Use<br>Zone | Fall<br>Height | Actual<br>Size |    | Elevated<br>Activities |                  |  |
|---|------|----------|-------------|----------------|----------------|----|------------------------|------------------|--|
|   | 2-12 | 53       | 32'x29'     | 48″            | 20'x16'        | 24 | 8                      | Scale: 1/6" = 1' |  |

Structure: R3FX-30076A-E Age: 2-5 / Series: Recycled / Theme: Shipwreck

SRP/X