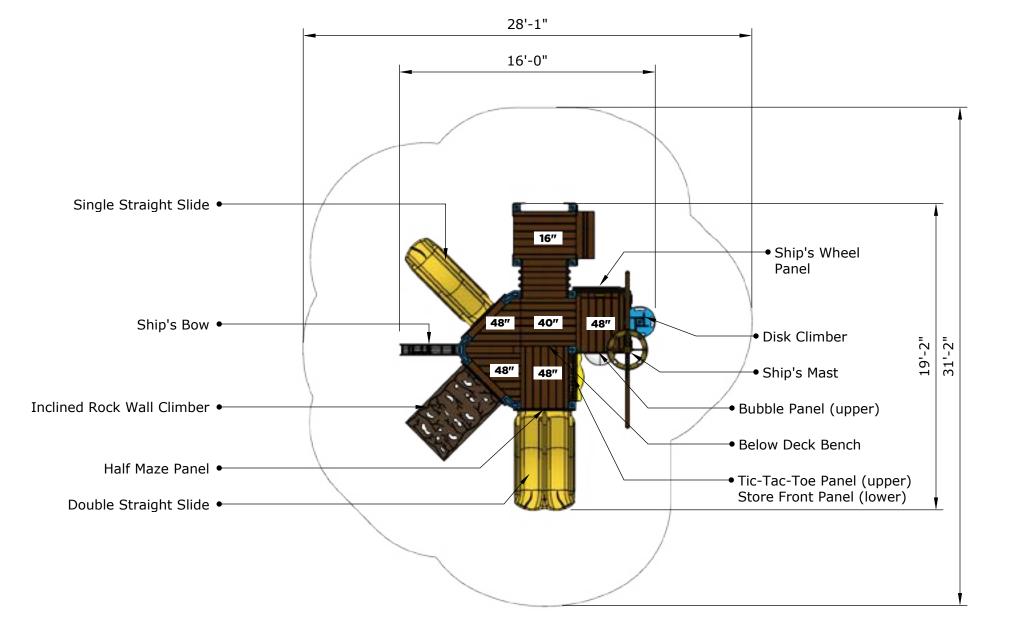

| Ages<br>2-12                    | Capacity<br>53 | Use<br>Zone<br>32'x29' | Fall<br>Height<br>48″ | Actual<br>Size<br>20'x16' | Timber<br>Count<br>24 | Elevated<br>Activities<br>8 | Scale: 1/6" = 1' | <sup>0</sup> | 6                          | Required<br>Provided | Ground Level<br>Accessible Play<br>Activities<br>2<br>3 | Ground Level<br>Accessible Activity<br>Types<br>3<br>3 |
|---------------------------------|----------------|------------------------|-----------------------|---------------------------|-----------------------|-----------------------------|------------------|--------------|----------------------------|----------------------|---------------------------------------------------------|--------------------------------------------------------|
| CDDG// Structure: R3FX-30076A-E |                |                        |                       |                           |                       |                             |                  |              | Preliminary Concept Design |                      |                                                         |                                                        |