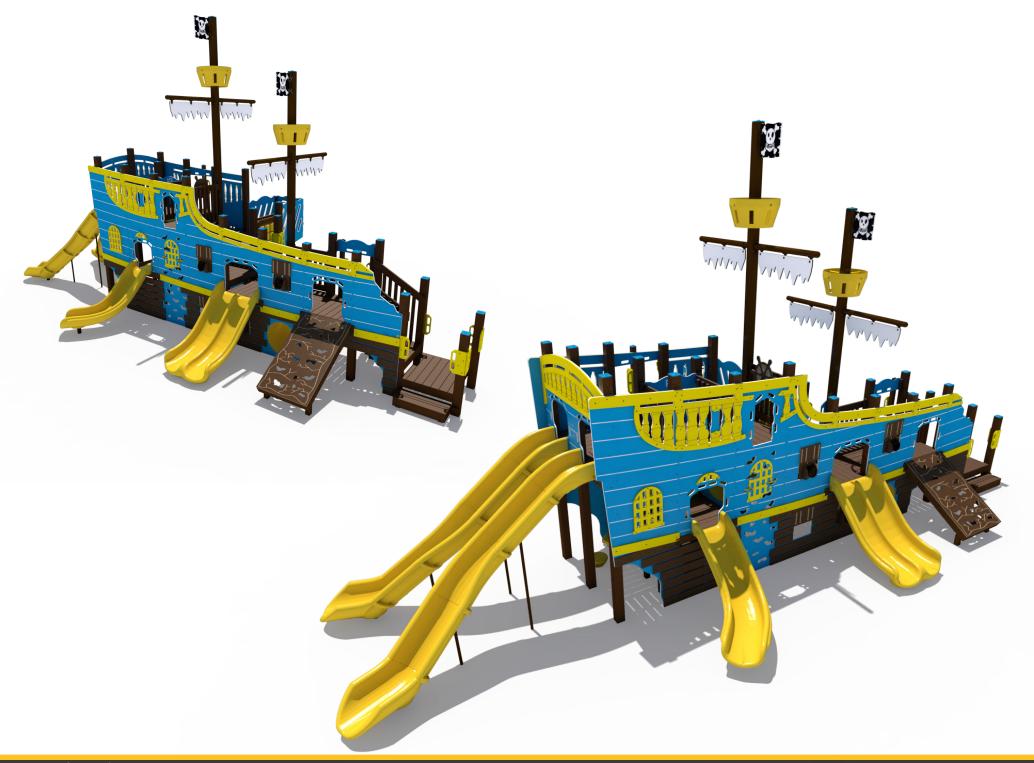

# SRP X

Structure: R3FX-30076B-E Age: 5-12 / Series: Recycled / Theme: Shipwreck

Structure: R3FX-30076B-E

Age: 5-12 / Series: Recycled / Theme: Shipwreck

SRP X