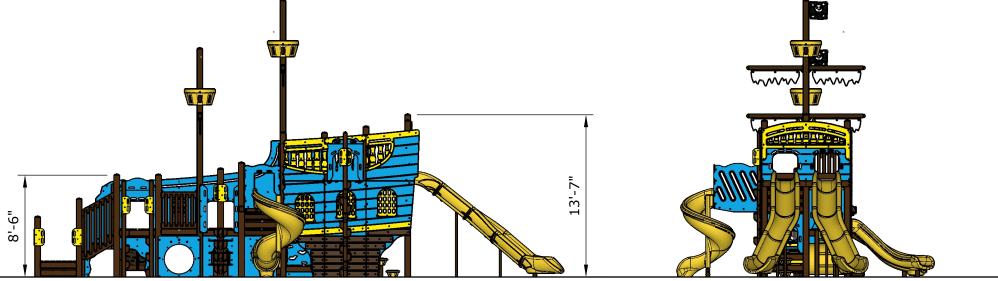

#### **Preliminary Concept Design** Conceptual Renderings Only. Subject to change without notice at SRP's Discretion

Structure: R3FX-30076B-E Age: 5-12 / Series: Recycled / Theme: Shipwreck

**Preliminary Concept Design** Conceptual Renderings Only. Subject to change without notice at SRP's Discretion