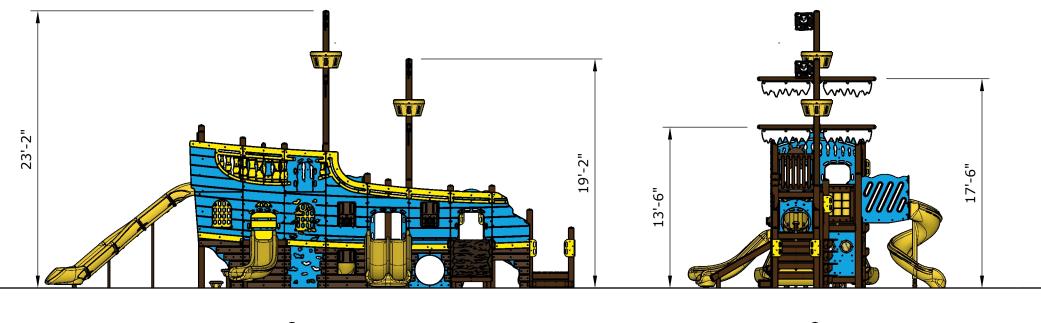

#### **Preliminary Concept Design** Conceptual Renderings Only. Subject to change without notice at SRP's Discretion

Structure: R3FX-30076B-E Age: 5-12 / Series: Recycled / Theme: Shipwreck

**Preliminary Concept Design** Conceptual Renderings Only. Subject to change without notice at SRP's Discretion