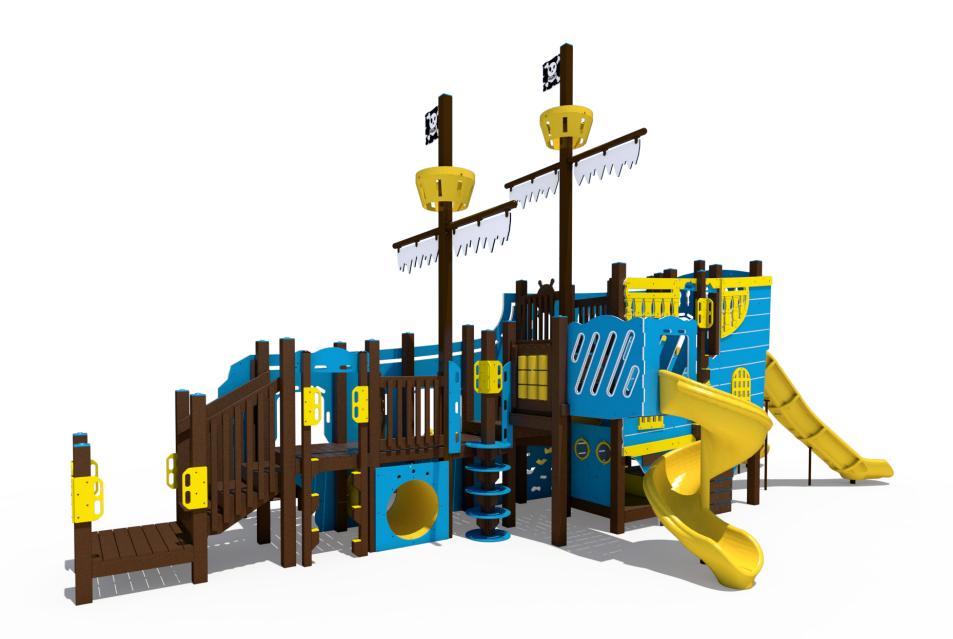

Structure: R3FX-30076B-E Age: 5-12 / Series: Recycled / Theme: Shipwreck

6

Structure: R3FX-30076B-E Age: 5-12 / Series: Recycled / Theme: Shipwreck

SRP