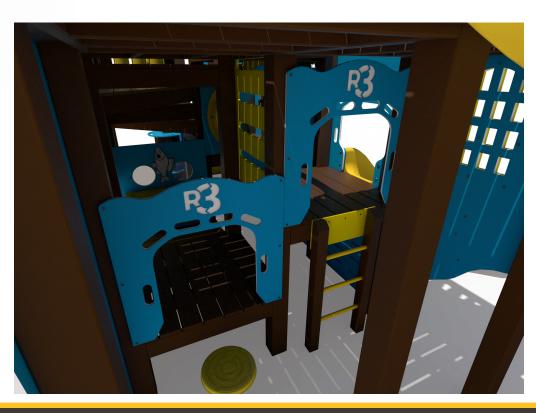

# SRP X

Structure: R3FX-30076B-E Age: 5-12 / Series: Recycled / Theme: Shipwreck

#### **Preliminary Concept Design** Conceptual Renderings Only. Subject to change without notice at SRP's Discretion

Structure: R3FX-30076B-E Age: 5-12 / Series: Recycled / Theme: Shipwreck

**Preliminary Concept Design** Conceptual Renderings Only. Subject to change without notice at SRP's Discretion