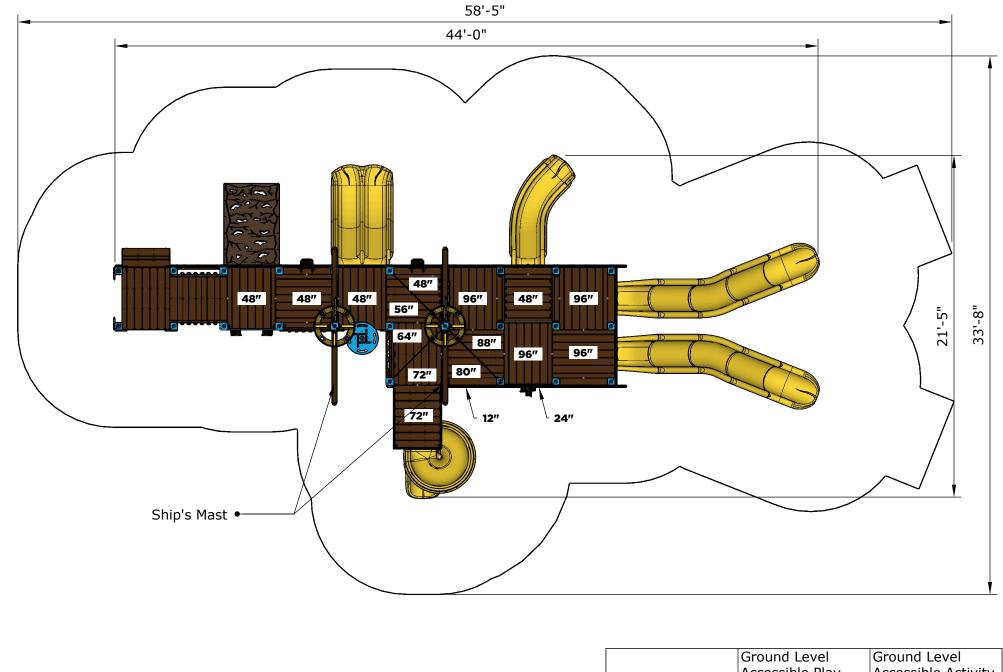

|          | Capacity | Use<br>Zone | Fall<br>Height | Actual<br>Size |    | Elevated<br>Activities |                  |  |   |          | Accessible Play<br>Activities | Accessible Activity<br>Types |  |
|----------|----------|-------------|----------------|----------------|----|------------------------|------------------|--|---|----------|-------------------------------|------------------------------|--|
| <br>Ages |          |             |                |                |    |                        |                  |  |   | Required | 6                             | 3                            |  |
| 5-12     | 129      | 59'x34'     | 96″            | 44'x22'        | 43 | 19                     | Scale: 1/6" = 1' |  | 6 | Provided | 2                             | 2                            |  |
|          |          |             |                |                |    |                        |                  |  |   |          |                               |                              |  |

## **Preliminary Concept Design**

|      |          |             | Fall   | Actual         | Timber | Flowated |                  |             |   |   |   |          | Ground Level<br>Accessible Play<br>Activities | Ground Level<br>Accessible Activity<br>Types |
|------|----------|-------------|--------|----------------|--------|----------|------------------|-------------|---|---|---|----------|-----------------------------------------------|----------------------------------------------|
| Ages | Capacity | Use<br>Zone | Height | Actual<br>Size |        |          |                  |             |   |   | F | Required | 6                                             | 3                                            |
| 5-12 | 129      | 59'x34'     | 96″    | 44'x22'        | 43     | 19       | Scale: 1/6" = 1' | ° <b></b> _ | 3 | 6 | F | Provided | 2                                             | 2                                            |