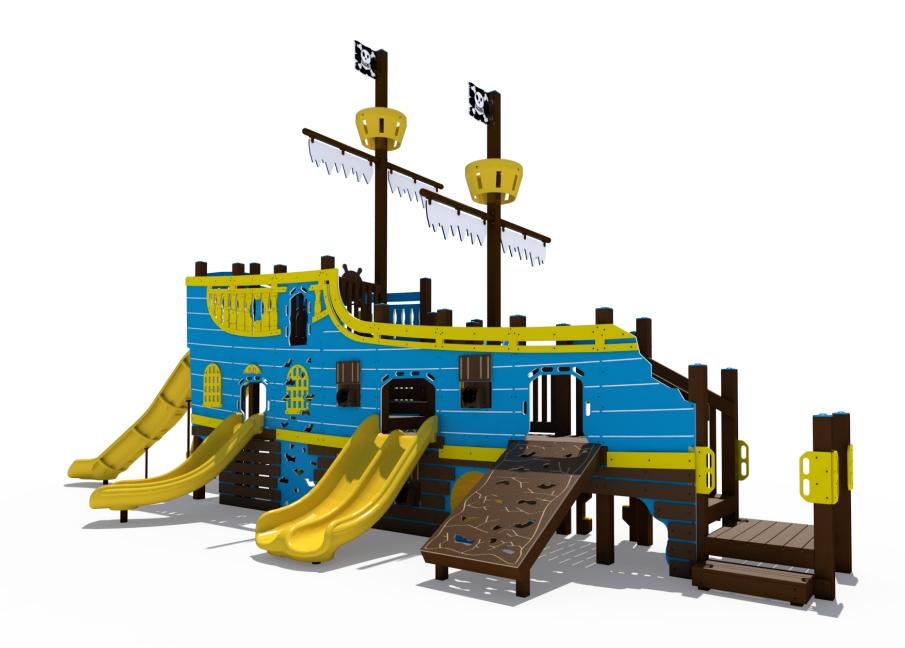

# SRP X

Structure: R3FX-30076B-E Age: 5-12 / Series: Recycled / Theme: Shipwreck

#### **Preliminary Concept Design** Conceptual Renderings Only. Subject to change without notice at SRP's Discretion

Structure: R3FX-30076B-E Age: 5-12 / Series: Recycled / Theme: Shipwreck

**Preliminary Concept Design** Conceptual Renderings Only. Subject to change without notice at SRP's Discretion