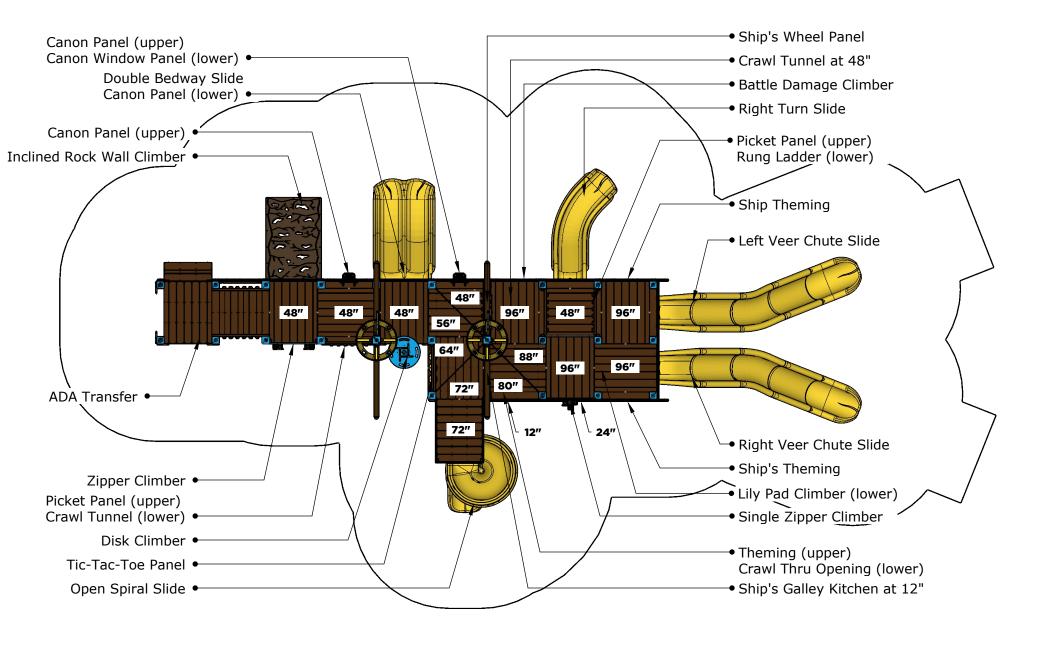

|          | Capacity | Use<br>Zone | Fall<br>Height | Actual<br>Size |    | Elevated<br>Activities |                  |  |   |          | Accessible Play<br>Activities | Accessible Activity<br>Types |  |
|----------|----------|-------------|----------------|----------------|----|------------------------|------------------|--|---|----------|-------------------------------|------------------------------|--|
| <br>Ages |          |             |                |                |    |                        |                  |  |   | Required | 6                             | 3                            |  |
| 5-12     | 129      | 59'x34'     | 96″            | 44'x22'        | 43 | 19                     | Scale: 1/6" = 1' |  | 6 | Provided | 2                             | 2                            |  |
|          |          |             |                |                |    |                        |                  |  |   |          |                               |                              |  |

## **Preliminary Concept Design**

|      |          |             | Fall   | Actual         | Timber | Flowated |                  |             |   |   |   |          | Ground Level<br>Accessible Play<br>Activities | Ground Level<br>Accessible Activity<br>Types |
|------|----------|-------------|--------|----------------|--------|----------|------------------|-------------|---|---|---|----------|-----------------------------------------------|----------------------------------------------|
| Ages | Capacity | Use<br>Zone | Height | Actual<br>Size |        |          |                  |             |   |   | F | Required | 6                                             | 3                                            |
| 5-12 | 129      | 59'x34'     | 96″    | 44'x22'        | 43     | 19       | Scale: 1/6" = 1' | ° <b></b> _ | 3 | 6 | F | Provided | 2                                             | 2                                            |