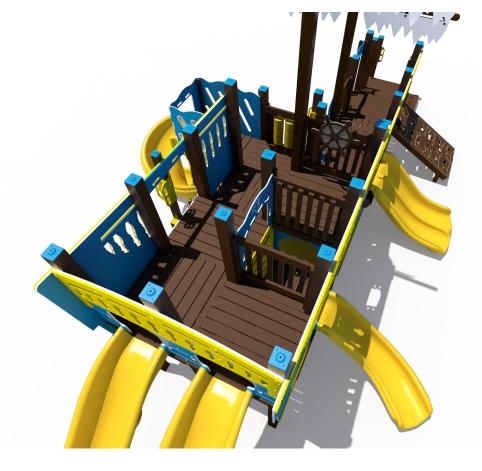

# SRP X

Structure: R3FX-30076B-E Age: 5-12 / Series: Recycled / Theme: Shipwreck

#### **Preliminary Concept Design** Conceptual Renderings Only. Subject to change without notice at SRP's Discretion

Structure: R3FX-30076B-E Age: 5-12 / Series: Recycled / Theme: Shipwreck

**Preliminary Concept Design** Conceptual Renderings Only. Subject to change without notice at SRP's Discretion