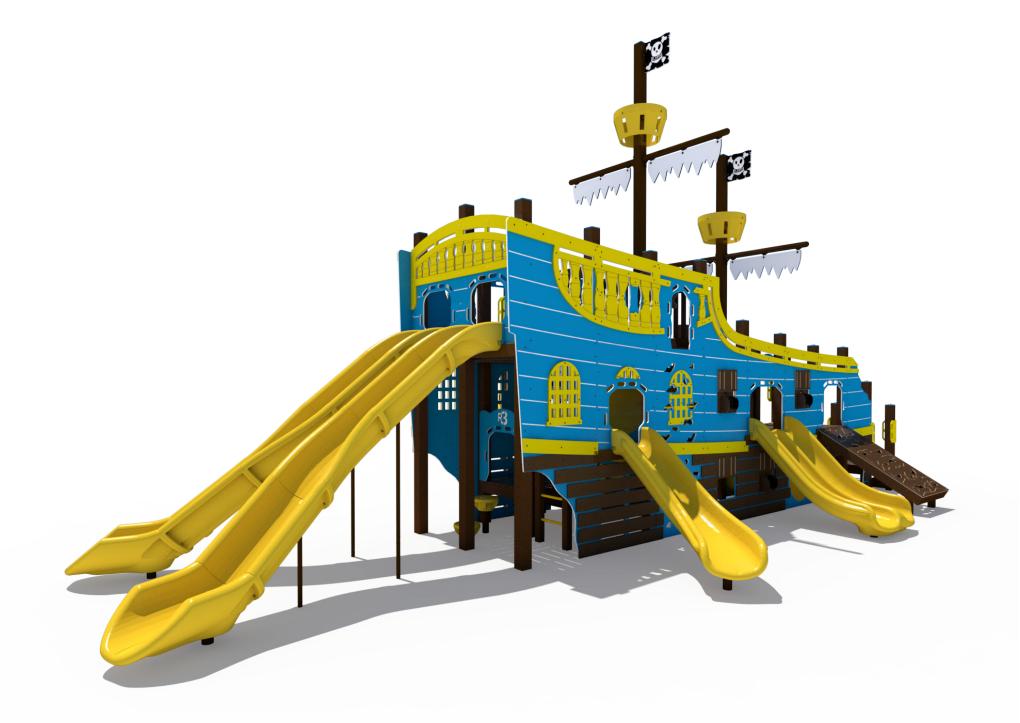

#### **Preliminary Concept Design** Conceptual Renderings Only. Subject to change without notice at SRP's Discretion

Structure: R3FX-30076B-E Age: 5-12 / Series: Recycled / Theme: Shipwreck

**Preliminary Concept Design** Conceptual Renderings Only. Subject to change without notice at SRP's Discretion