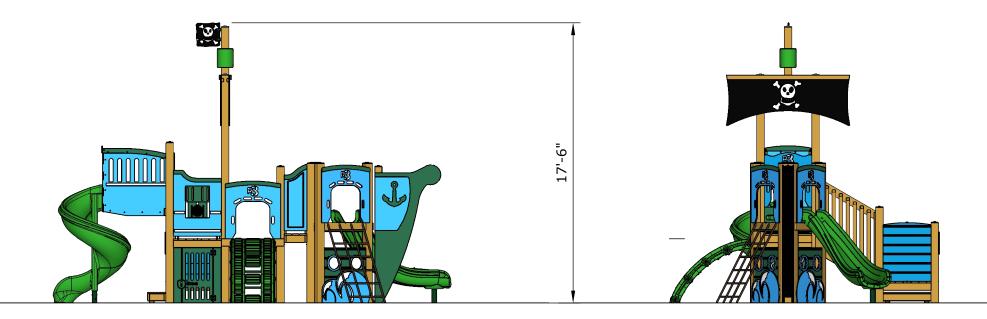

|      |          | Use     | Fall   | Actual  | Timber | Elevated   |                  |          | Ground Level<br>Accessible Play<br>Activities | Ground Level<br>Accessible Activity<br>Types |
|------|----------|---------|--------|---------|--------|------------|------------------|----------|-----------------------------------------------|----------------------------------------------|
| Ages | Capacity | Zone    | Height | Size    | Count  | Activities |                  | Required | 3                                             | 3                                            |
| 2-12 | 47       | 37'x27' | 6′     | 25′x17′ | 28     | 8          | Scale: 1/6" = 1' | Provided | 4                                             | 3                                            |

6

Scale: 1/6" = 1'

superiorecreation.com • sales@siibrands.com • 800.327.8774