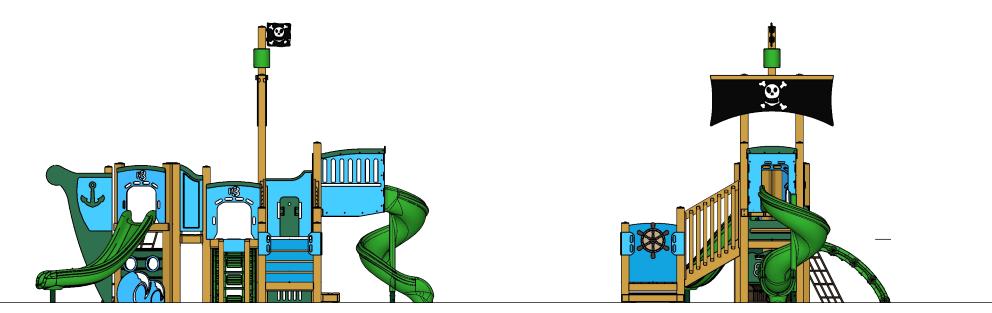

Structure: R3FX-30091-R2 Theme: Pirate Ship

## **Preliminary Concept Design**

Age: 2 - 12 / Series: Recycled / Theme: Pirate Ship

Structure: R3FX-30091-R2

## onceptual Renderings Only. Subject to change without notice at SRP's Discretion

Structure: R3FX-30091-R2 Age: 2 - 12 / Series: Recycled / Theme: Pirate Ship

**Preliminary Concept Design** Conceptual Renderings Only. Subject to change without notice at SRP's Discretion