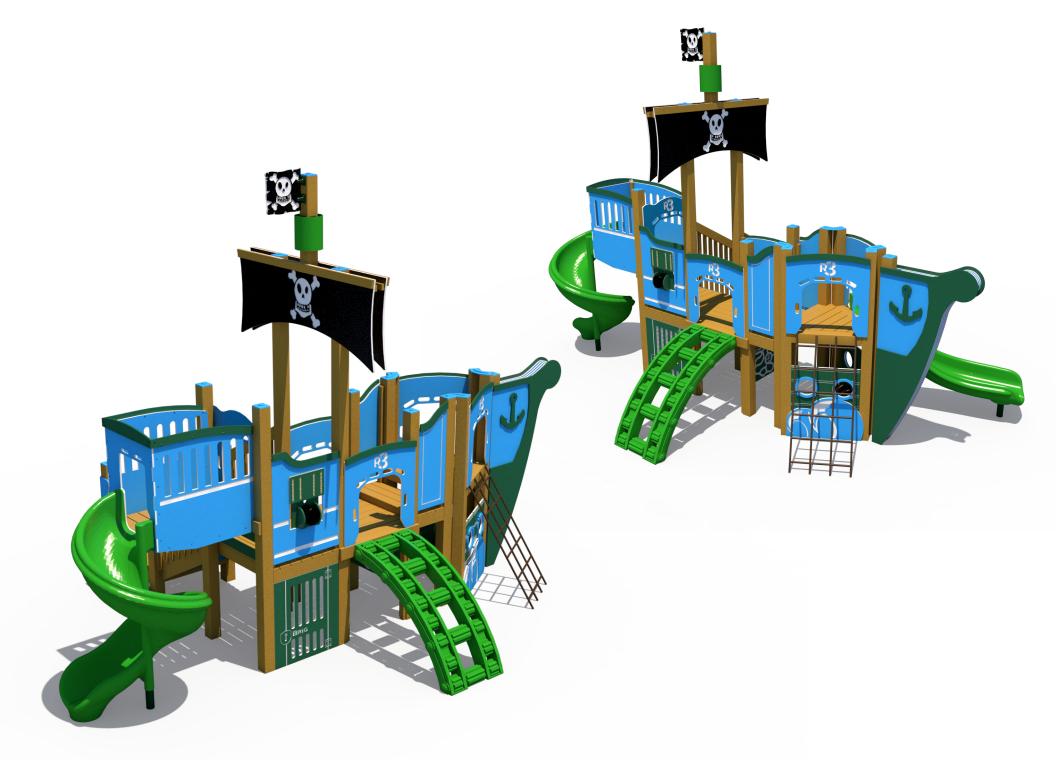

Structure: R3FX-30091-R2 Theme: Pirate Ship

## Preliminary Concept Design Designer: N.Guice Date: 06/22/20

Conceptual Renderings Only. Subject to change without notice at SRP's Discretion

Preliminary Concept Design

Conceptual Renderings Only. Subject to change without notice at SRP's Discretion

## **Preliminary Concept Design**

Age: 2 - 12 / Series: Recycled / Theme: Pirate Ship

Structure: R3FX-30091-R2