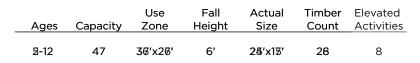

|      |          | Use     | Fall   | Actual  | Timber | Elevated   |                  |          | Ground Level<br>Accessible Play<br>Activities | Ground Level<br>Accessible Activity<br>Types |
|------|----------|---------|--------|---------|--------|------------|------------------|----------|-----------------------------------------------|----------------------------------------------|
| Ages | Capacity | Zone    | Height | Size    | Count  | Activities |                  | Required | 3                                             | 3                                            |
| 2-12 | 47       | 37'x27' | 6′     | 25′x17′ | 28     | 8          | Scale: 1/6" = 1' | Provided | 4                                             | 3                                            |