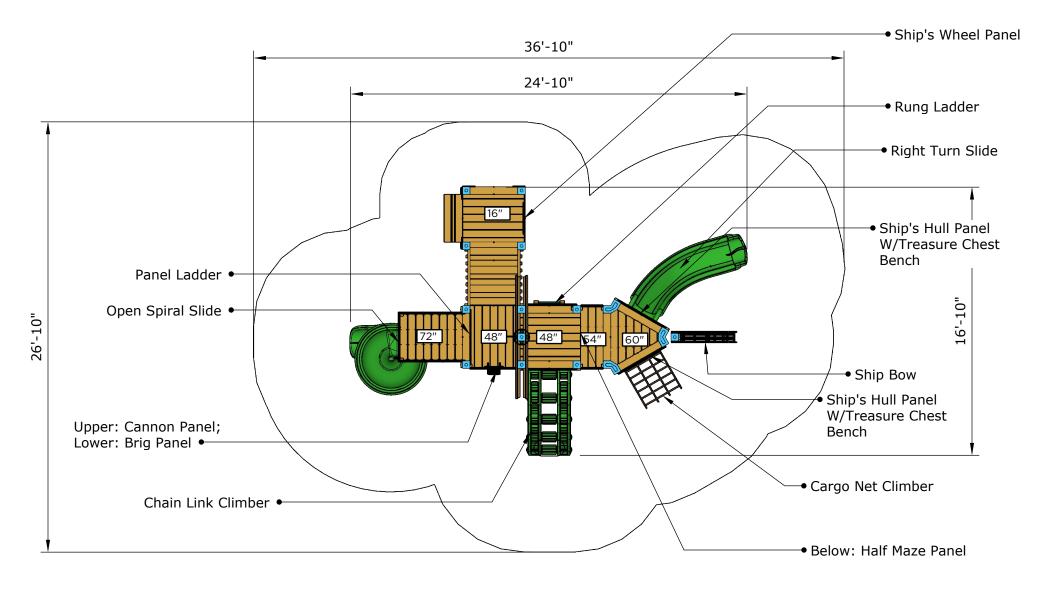

|      |          | Use     | Fall   | Actual  | Timber | Elevated   |                  |          | Ground Level<br>Accessible Play<br>Activities | Ground Level<br>Accessible Activity<br>Types |
|------|----------|---------|--------|---------|--------|------------|------------------|----------|-----------------------------------------------|----------------------------------------------|
| Ages | Capacity | Zone    | Height | Size    | Count  | Activities |                  | Required | 3                                             | 3                                            |
| 2-12 | 47       | 37'x27' | 6′     | 25′x17′ | 28     | 8          | Scale: 1/6" = 1' | Provided | 4                                             | 3                                            |

6

Scale: 1/6" = 1'

superiorecreation.com • sales@siibrands.com • 800.327.8774