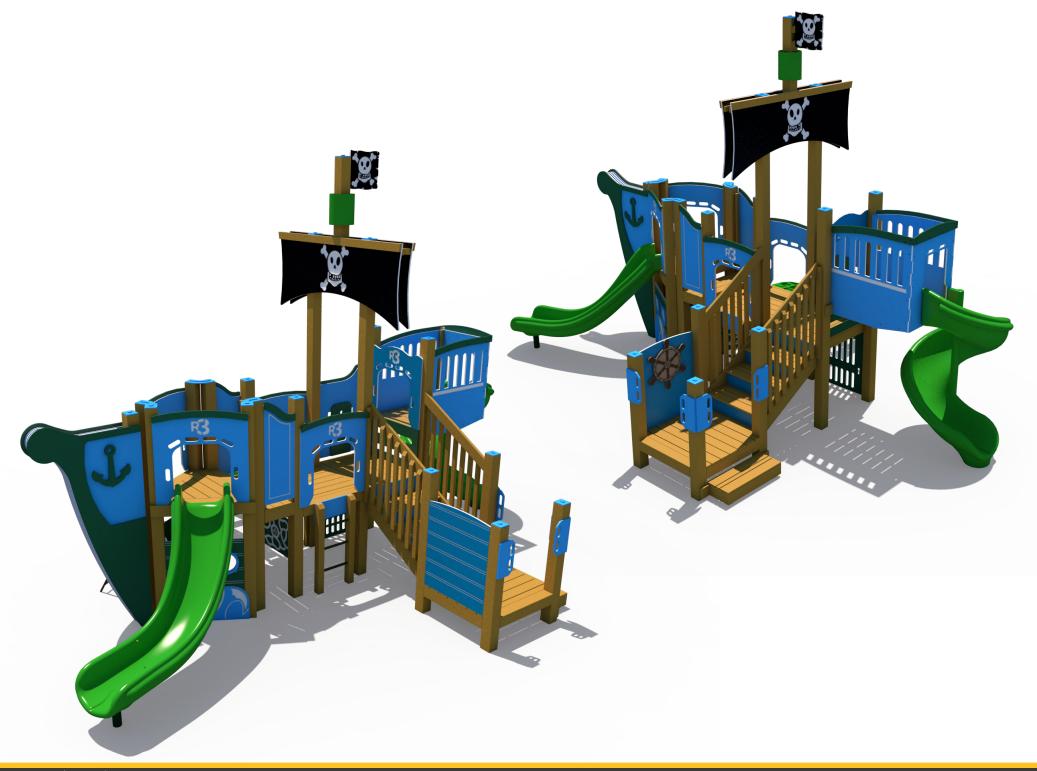

Structure: R3FX-30091-R2 Theme: Pirate Ship

## Preliminary Concept Design Designer: N.Guice Date: 06/22/20

Conceptual Renderings Only. Subject to change without notice at SRP's Discretion

Preliminary Concept Design

Conceptual Renderings Only. Subject to change without notice at SRP's Discretion

## **Preliminary Concept Design**

Age: 2 - 12 / Series: Recycled / Theme: Pirate Ship

Structure: R3FX-30091-R2