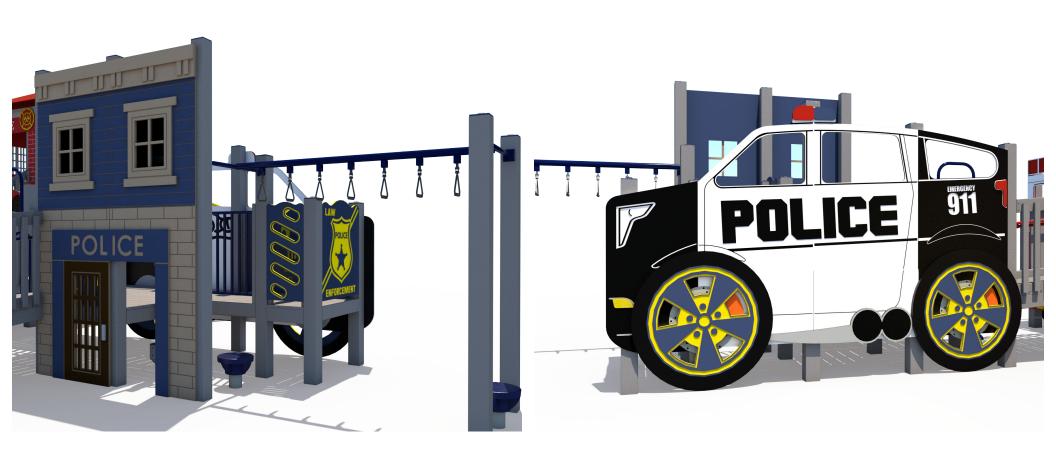

Structure: R3FX-30149

**Theme: First Responders** 

Preliminary Concept Design
Designer: N.Guice Date: 10/15/20

|      |          | Use     | Fall   | Actual  | Timber | Elevated   |  |
|------|----------|---------|--------|---------|--------|------------|--|
| Ages | Capacity | Zone    | Height | Size    | Count  | Activities |  |
|      |          |         |        |         |        |            |  |
| 2-12 | 186      | 87'x32' | 6'     | 75'x38' | 57     | 27         |  |

Timber Elevated Use Fall Actual Ages Capacity Zone Height Size Count Activities 6' 2-12 186 87'x32' 75'x38' 57 27

Right

Left

|   | ٨٥٥٥ | Canacity | Use     |        | Actual  |       |            |                  |
|---|------|----------|---------|--------|---------|-------|------------|------------------|
| - | Ages | Capacity | Zone    | Height | Size    | Count | Activities | Scale: 1/8" = 1' |
|   | 2-12 | 186      | 87'x32' | 6'     | 75'x38' | 57    | 27         |                  |