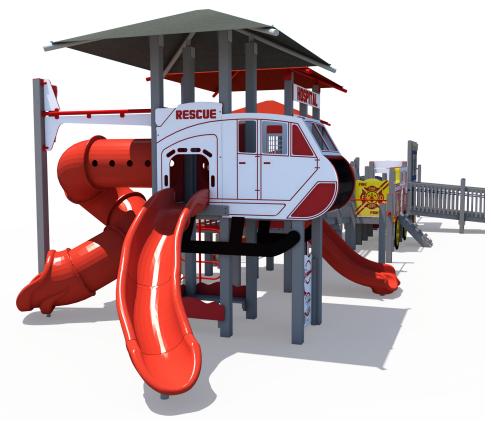

Structure: R3FX-30149

**Theme: First Responders** 

Preliminary Concept Design
Designer: N.Guice Date: 10/15/20

|      |          | Use     | Fall   | Actual  | Timber | Elevated   |  |
|------|----------|---------|--------|---------|--------|------------|--|
| Ages | Capacity | Zone    | Height | Size    | Count  | Activities |  |
|      |          |         |        |         |        |            |  |
| 2-12 | 186      | 87'x32' | 6'     | 75'x38' | 57     | 27         |  |

Timber Elevated Use Fall Actual Ages Capacity Zone Height Size Count Activities 6' 2-12 186 87'x32' 75'x38' 57 27

Right

Left

|   | ٨٥٥٥ | Canacity | Use     |        | Actual  |       |            |                  |
|---|------|----------|---------|--------|---------|-------|------------|------------------|
| - | Ages | Capacity | Zone    | Height | Size    | Count | Activities | Scale: 1/8" = 1' |
|   | 2-12 | 186      | 87'x32' | 6'     | 75'x38' | 57    | 27         |                  |