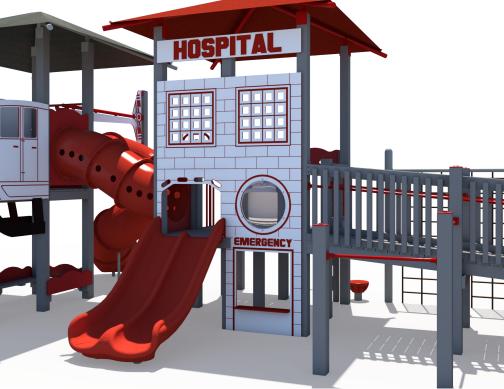

Structure: R3FX-30149

**Theme: First Responders** 

Preliminary Concept Design
Designer: N.Guice Date: 10/15/20

|      |          | Use     | Fall   | Actual  | Timber | Elevated   |  |
|------|----------|---------|--------|---------|--------|------------|--|
| Ages | Capacity | Zone    | Height | Size    | Count  | Activities |  |
|      |          |         |        |         |        |            |  |
| 2-12 | 186      | 87'x32' | 6'     | 75'x38' | 57     | 27         |  |