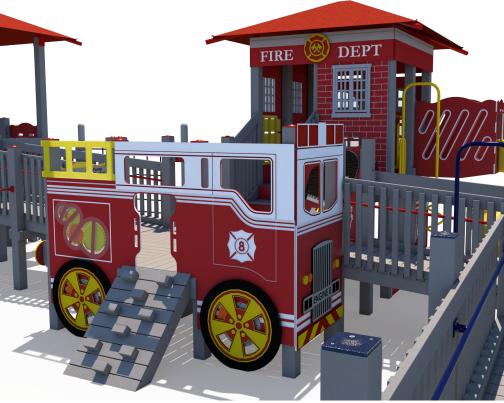

Structure: R3FX-30149

**Theme: First Responders** 

Preliminary Concept Design
Designer: N.Guice Date: 10/15/20

|      |          | Use     | Fall   | Actual  | Timber | Elevated   |  |
|------|----------|---------|--------|---------|--------|------------|--|
| Ages | Capacity | Zone    | Height | Size    | Count  | Activities |  |
|      |          |         |        |         |        |            |  |
| 2-12 | 186      | 87'x32' | 6'     | 75'x38' | 57     | 27         |  |

Timber Elevated Use Fall Actual Ages Capacity Zone Height Size Count Activities 6' 2-12 186 87'x32' 75'x38' 57 27

Right

Left

|   | ٨٥٥٥ | Canacity | Use     |        | Actual  |       |            |                  |
|---|------|----------|---------|--------|---------|-------|------------|------------------|
| - | Ages | Capacity | Zone    | Height | Size    | Count | Activities | Scale: 1/8" = 1' |
|   | 2-12 | 186      | 87'x32' | 6'     | 75'x38' | 57    | 27         |                  |