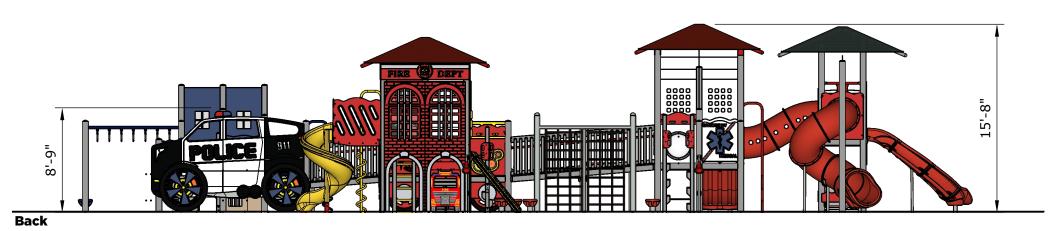

Structure: R3FX-30149

**Theme: First Responders** 

Preliminary Concept Design
Designer: N.Guice Date: 10/15/20

|      |          | Use     | Fall   | Actual  | Timber | Elevated   |  |
|------|----------|---------|--------|---------|--------|------------|--|
| Ages | Capacity | Zone    | Height | Size    | Count  | Activities |  |
|      |          |         |        |         |        |            |  |
| 2-12 | 186      | 87'x32' | 6'     | 75'x38' | 57     | 27         |  |

Timber Elevated Use Fall Actual Ages Capacity Zone Height Size Count Activities 6' 2-12 186 87'x32' 75'x38' 57 27

Right

Left

|   | ٨٥٥٥ | Canacity | Use     |        | Actual  |       |            |                  |
|---|------|----------|---------|--------|---------|-------|------------|------------------|
| - | Ages | Capacity | Zone    | Height | Size    | Count | Activities | Scale: 1/8" = 1' |
|   | 2-12 | 186      | 87'x32' | 6'     | 75'x38' | 57    | 27         |                  |