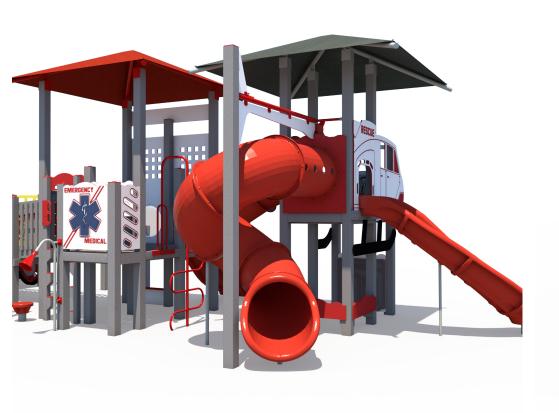

Structure: R3FX-30149

**Theme: First Responders** 

Preliminary Concept Design
Designer: N.Guice Date: 10/15/20

|      |          | Use     | Fall   | Actual  | Timber | Elevated   |  |
|------|----------|---------|--------|---------|--------|------------|--|
| Ages | Capacity | Zone    | Height | Size    | Count  | Activities |  |
|      |          |         |        |         |        |            |  |
| 2-12 | 186      | 87'x32' | 6'     | 75'x38' | 57     | 27         |  |

Timber Elevated Use Fall Actual Ages Capacity Zone Height Size Count Activities 6' 2-12 186 87'x32' 75'x38' 57 27

Right

Left

|   | ٨٥٥٥ | Canacity | Use     |        | Actual  |       |            |                  |
|---|------|----------|---------|--------|---------|-------|------------|------------------|
| - | Ages | Capacity | Zone    | Height | Size    | Count | Activities | Scale: 1/8" = 1' |
|   | 2-12 | 186      | 87'x32' | 6'     | 75'x38' | 57    | 27         |                  |