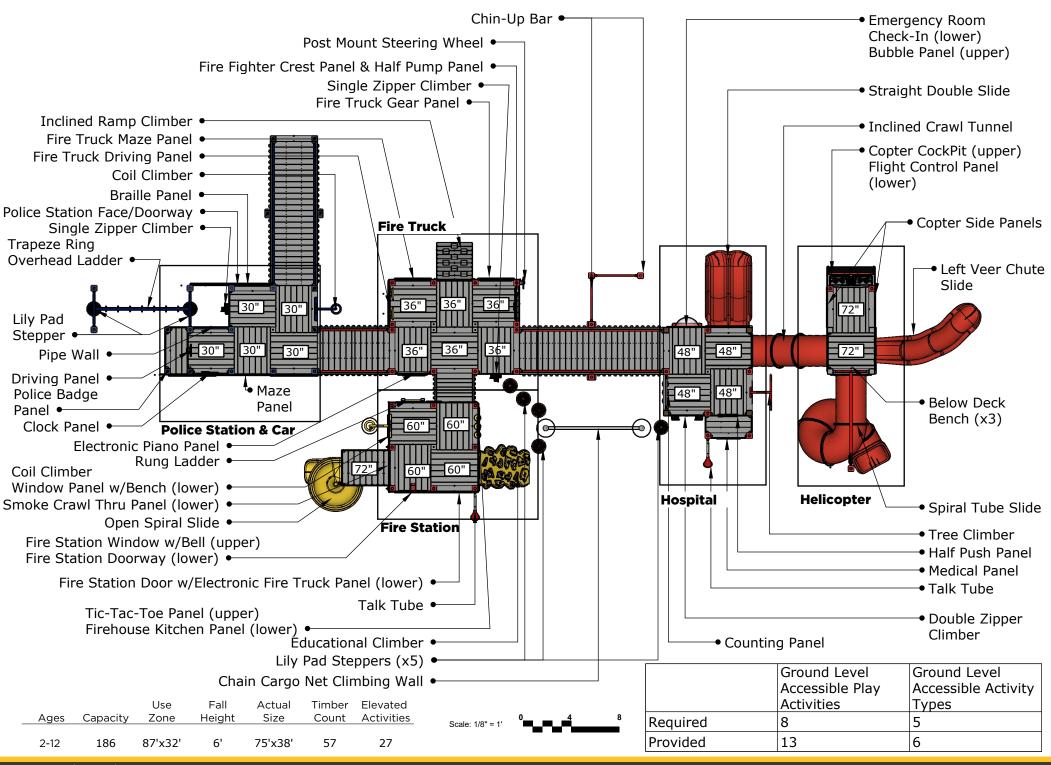

Structure: R3FX-30149

**Theme: First Responders** 

Preliminary Concept Design
Designer: N.Guice Date: 10/15/20

|      |          | Use     | Fall   | Actual  | Timber | Elevated   |  |
|------|----------|---------|--------|---------|--------|------------|--|
| Ages | Capacity | Zone    | Height | Size    | Count  | Activities |  |
|      |          |         |        |         |        |            |  |
| 2-12 | 186      | 87'x32' | 6'     | 75'x38' | 57     | 27         |  |

|          |    | Ground Level<br>Accessible Activity<br>Types |
|----------|----|----------------------------------------------|
| Required | 8  | 5                                            |
| Provided | 13 | 6                                            |

Timber Elevated Use Fall Actual Ages Capacity Zone Height Size Count Activities 6' 2-12 186 87'x32' 75'x38' 57 27

Right

Left

|   | ٨٥٥٥ | Canacity | Use     |        | Actual  |       |            |                  |
|---|------|----------|---------|--------|---------|-------|------------|------------------|
| - | Ages | Capacity | Zone    | Height | Size    | Count | Activities | Scale: 1/8" = 1' |
|   | 2-12 | 186      | 87'x32' | 6'     | 75'x38' | 57    | 27         |                  |