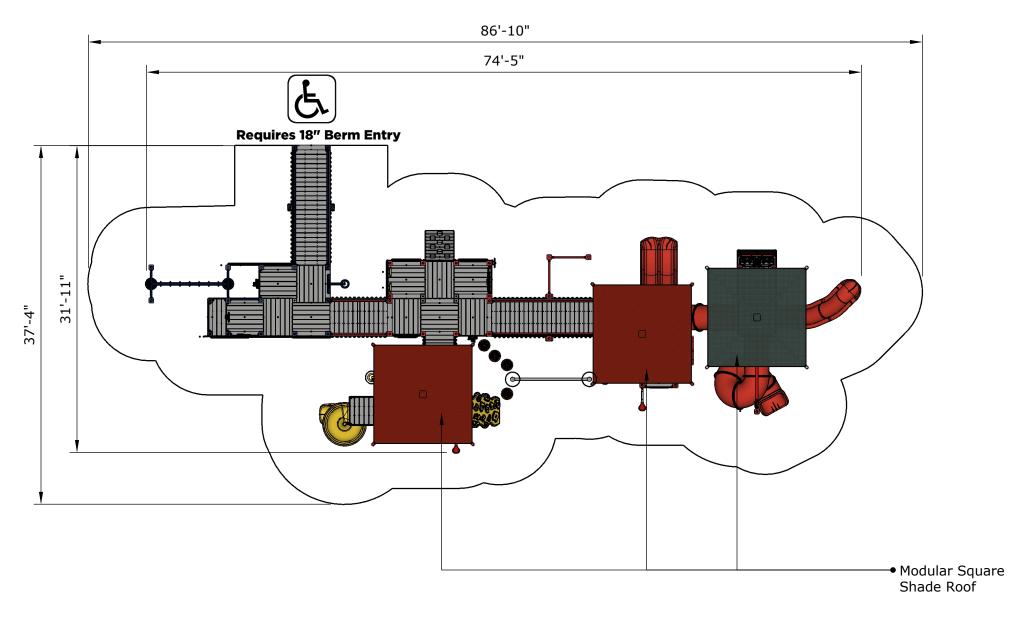

Timber Elevated Use Fall Actual Ages Capacity Zone Height Size Count Activities 6' 2-12 186 87'x32' 75'x38' 57 27

Right

Left

|   | ٨٥٥٥ | Canacity | Use     |        | Actual  |       |            |                  |
|---|------|----------|---------|--------|---------|-------|------------|------------------|
| - | Ages | Capacity | Zone    | Height | Size    | Count | Activities | Scale: 1/8" = 1' |
|   | 2-12 | 186      | 87'x32' | 6'     | 75'x38' | 57    | 27         |                  |