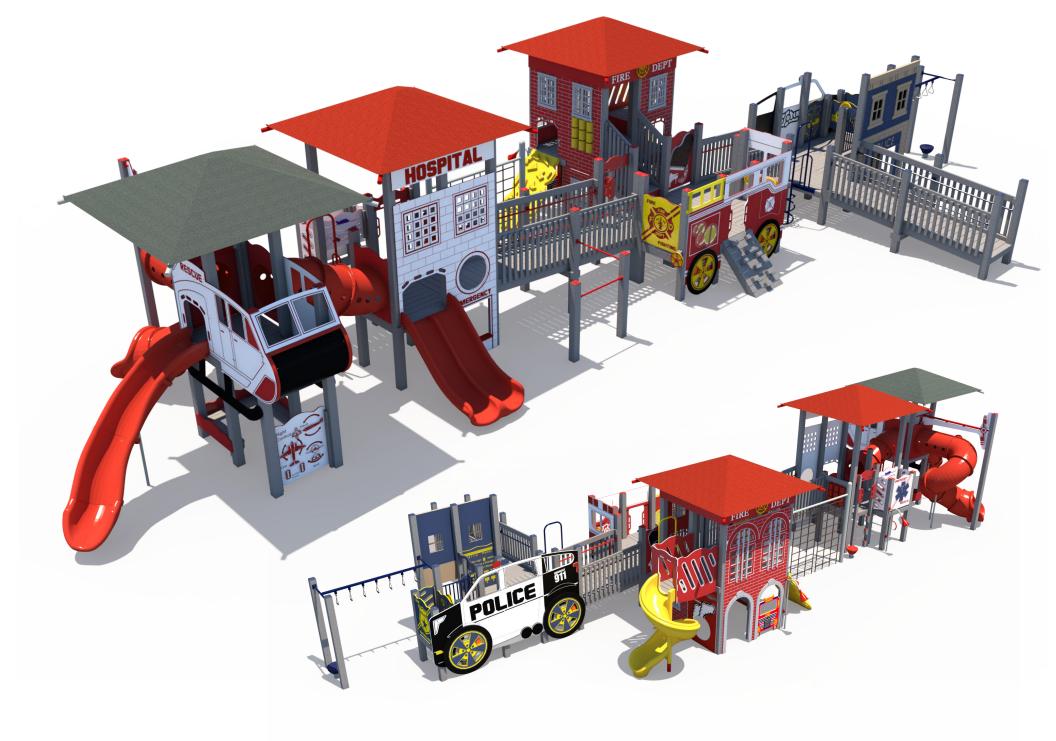

Structure: R3FX-30149

**Theme: First Responders** 

Preliminary Concept Design
Designer: N.Guice Date: 10/15/20

|      |          | Use     | Fall   | Actual  | Timber | Elevated   |  |
|------|----------|---------|--------|---------|--------|------------|--|
| Ages | Capacity | Zone    | Height | Size    | Count  | Activities |  |
|      |          |         |        |         |        |            |  |
| 2-12 | 186      | 87'x32' | 6'     | 75'x38' | 57     | 27         |  |

Timber Elevated Use Fall Actual Ages Capacity Zone Height Size Count Activities 6' 2-12 186 87'x32' 75'x38' 57 27

Right

Left

|   | ٨٥٥٥ | Canacity | Use     |        | Actual  |       |            |                  |
|---|------|----------|---------|--------|---------|-------|------------|------------------|
| - | Ages | Capacity | Zone    | Height | Size    | Count | Activities | Scale: 1/8" = 1' |
|   | 2-12 | 186      | 87'x32' | 6'     | 75'x38' | 57    | 27         |                  |