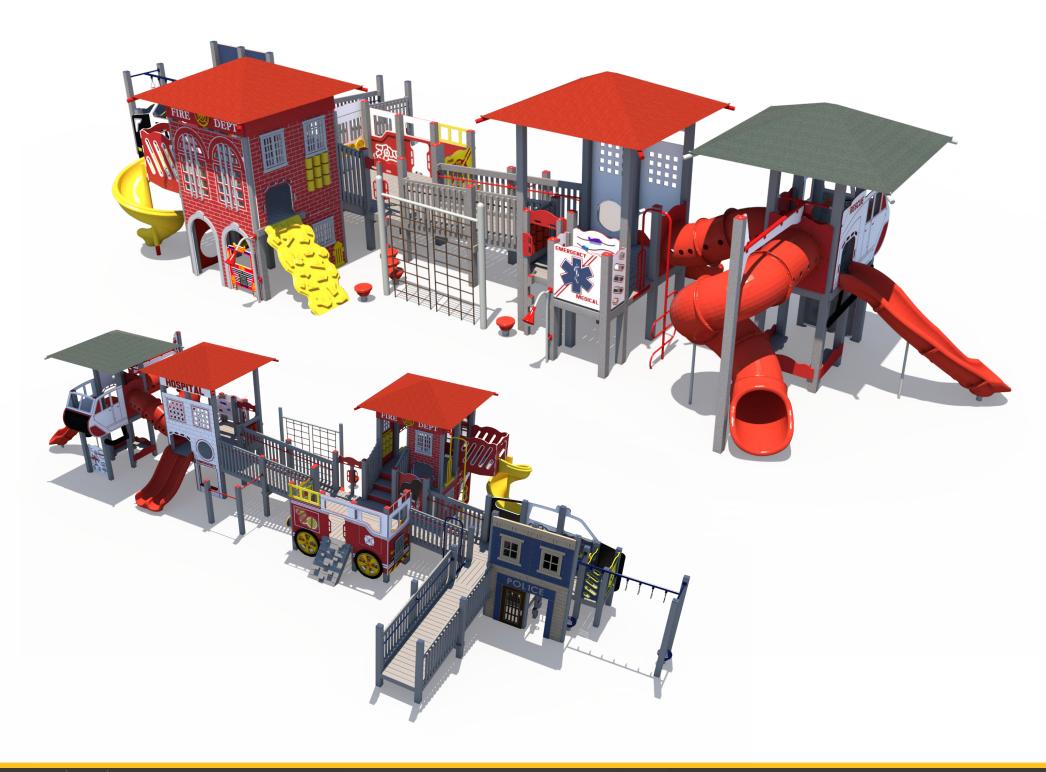

Structure: R3FX-30149

**Theme: First Responders** 

Preliminary Concept Design
Designer: N.Guice Date: 10/15/20

|      |          | Use     | Fall   | Actual  | Timber | Elevated   |  |
|------|----------|---------|--------|---------|--------|------------|--|
| Ages | Capacity | Zone    | Height | Size    | Count  | Activities |  |
|      |          |         |        |         |        |            |  |
| 2-12 | 186      | 87'x32' | 6'     | 75'x38' | 57     | 27         |  |

Timber Elevated Use Fall Actual Ages Capacity Zone Height Size Count Activities 6' 2-12 186 87'x32' 75'x38' 57 27

Right

Left

|   | ٨٥٥٥ | Canacity | Use     |        | Actual  |       |            |                  |
|---|------|----------|---------|--------|---------|-------|------------|------------------|
| - | Ages | Capacity | Zone    | Height | Size    | Count | Activities | Scale: 1/8" = 1' |
|   | 2-12 | 186      | 87'x32' | 6'     | 75'x38' | 57    | 27         |                  |