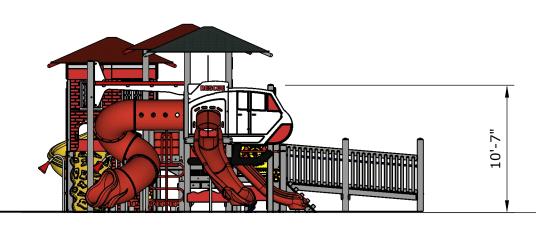

Structure: R3FX-30149

**Theme: First Responders** 

Preliminary Concept Design
Designer: N.Guice Date: 10/15/20

|      |          | Use     | Fall   | Actual  | Timber | Elevated   |  |
|------|----------|---------|--------|---------|--------|------------|--|
| Ages | Capacity | Zone    | Height | Size    | Count  | Activities |  |
|      |          |         |        |         |        |            |  |
| 2-12 | 186      | 87'x32' | 6'     | 75'x38' | 57     | 27         |  |

Timber Elevated Use Fall Actual Ages Capacity Zone Height Size Count Activities 6' 2-12 186 87'x32' 75'x38' 57 27

Right

Left

|   | ٨٥٥٥ | Canacity | Use     |        | Actual  |       |            |                  |
|---|------|----------|---------|--------|---------|-------|------------|------------------|
| - | Ages | Capacity | Zone    | Height | Size    | Count | Activities | Scale: 1/8" = 1' |
|   | 2-12 | 186      | 87'x32' | 6'     | 75'x38' | 57    | 27         |                  |