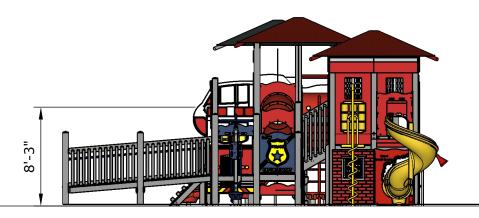

Structure: R3FX-30149

**Theme: First Responders** 

Preliminary Concept Design
Designer: N.Guice Date: 10/15/20

|      |          | Use     | Fall   | Actual  | Timber | Elevated   |  |
|------|----------|---------|--------|---------|--------|------------|--|
| Ages | Capacity | Zone    | Height | Size    | Count  | Activities |  |
|      |          |         |        |         |        |            |  |
| 2-12 | 186      | 87'x32' | 6'     | 75'x38' | 57     | 27         |  |

Timber Elevated Use Fall Actual Ages Capacity Zone Height Size Count Activities 6' 2-12 186 87'x32' 75'x38' 57 27

Right

Left

|   | ٨٥٥٥ | Canacity | Use     |        | Actual  |       |            |                  |
|---|------|----------|---------|--------|---------|-------|------------|------------------|
| - | Ages | Capacity | Zone    | Height | Size    | Count | Activities | Scale: 1/8" = 1' |
|   | 2-12 | 186      | 87'x32' | 6'     | 75'x38' | 57    | 27         |                  |