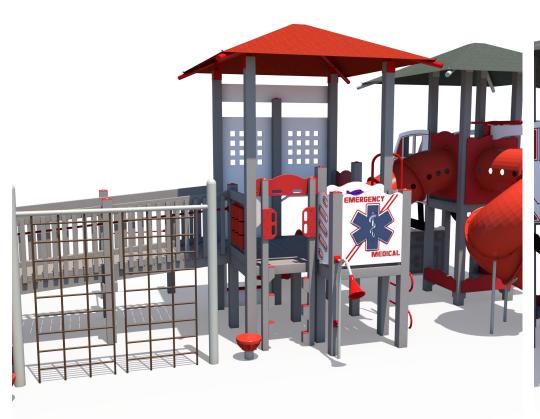

Structure: R3FX-30149

**Theme: First Responders** 

Preliminary Concept Design
Designer: N.Guice Date: 10/15/20

|      |          | Use     | Fall   | Actual  | Timber | Elevated   |  |
|------|----------|---------|--------|---------|--------|------------|--|
| Ages | Capacity | Zone    | Height | Size    | Count  | Activities |  |
|      |          |         |        |         |        |            |  |
| 2-12 | 186      | 87'x32' | 6'     | 75'x38' | 57     | 27         |  |