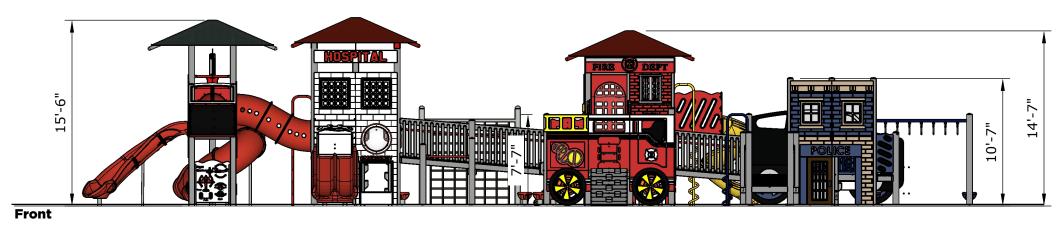

Structure: R3FX-30149

**Theme: First Responders** 

Preliminary Concept Design
Designer: N.Guice Date: 10/15/20

|      |          | Use     | Fall   | Actual  | Timber | Elevated   |  |
|------|----------|---------|--------|---------|--------|------------|--|
| Ages | Capacity | Zone    | Height | Size    | Count  | Activities |  |
|      |          |         |        |         |        |            |  |
| 2-12 | 186      | 87'x32' | 6'     | 75'x38' | 57     | 27         |  |

Timber Elevated Use Fall Actual Ages Capacity Zone Height Size Count Activities 6' 2-12 186 87'x32' 75'x38' 57 27

Right

Left

|   | ٨٥٥٥ | Canacity | Use     |        | Actual  |       |            |                  |
|---|------|----------|---------|--------|---------|-------|------------|------------------|
| - | Ages | Capacity | Zone    | Height | Size    | Count | Activities | Scale: 1/8" = 1' |
|   | 2-12 | 186      | 87'x32' | 6'     | 75'x38' | 57    | 27         |                  |