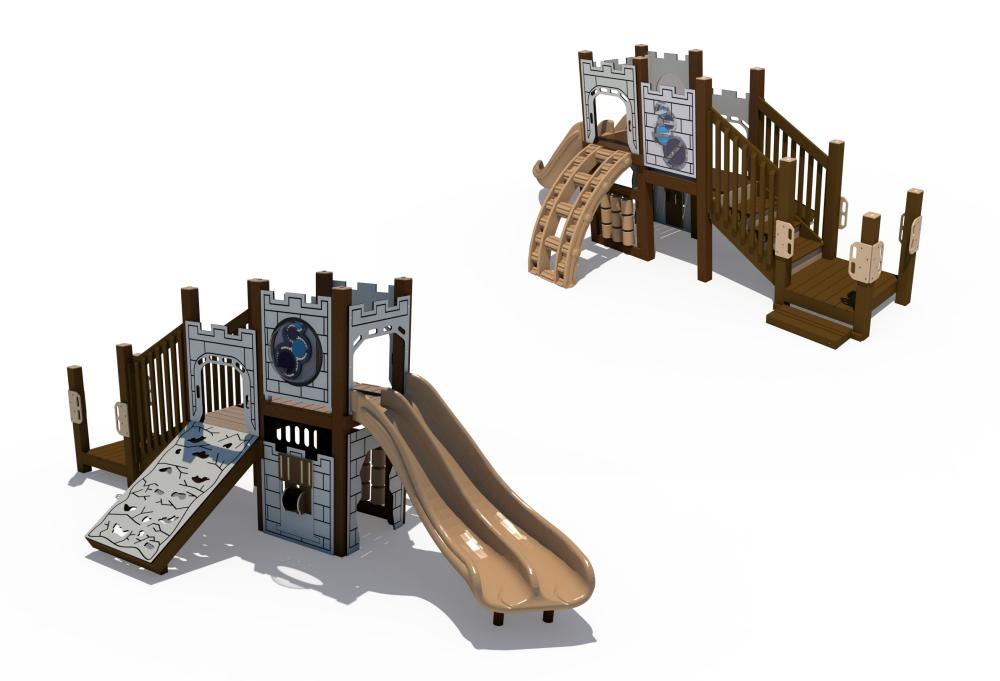

Structure: R3FX-30151 Theme: Seaside Fort

## Preliminary Concept Design Designer: N.Guice Date: 07/13/20

Conceptual Renderings Only. Subject to change without notice at SRP's Discretion

Age: 2-12 / Series: Recycled / Theme: Fort