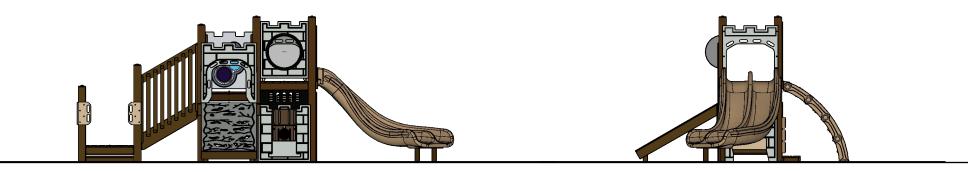

Structure: R3FX-30151 Theme: Seaside Fort

## Preliminary Concept Design Designer: N.Guice Date: 07/13/20

Conceptual Renderings Only. Subject to change without notice at SRP's Discretion

Age: 2-12 / Series: Recycled / Theme: Fort