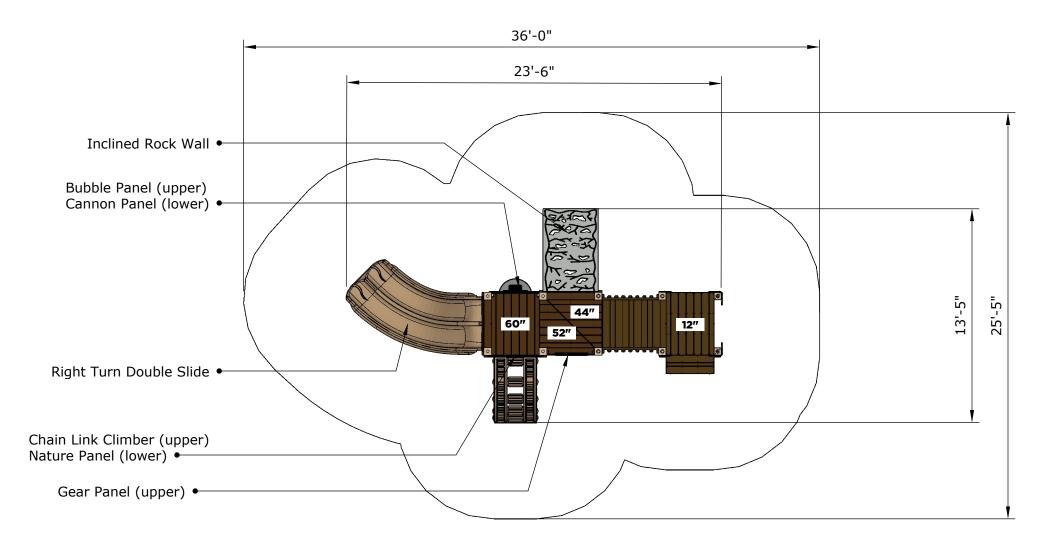

Structure: R3FX-30151 Theme: Seaside Fort

## **Preliminary Concept Design**

Conceptual Renderings Only. Subject to change without notice at SRP's Discretion

6

Structure: R3FX-30151 Age: 2-12 / Series: Recycled / Theme: Fort

SRP