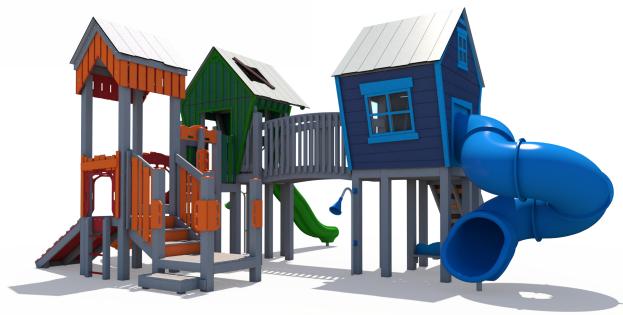

**Structure: R3FX-30155** 

**Theme: Cottages** 

Preliminary Concept Design
Designer: N.Guice Date: 11/12/2020

| Ages | Capacity | Use<br>Zone | Fall<br>Height | Actual<br>Size |    | Elevated<br>Activities |
|------|----------|-------------|----------------|----------------|----|------------------------|
| 5-12 | 82       | 46'x37'     | 72"            | 34'x25'        | 38 | 8                      |

|      |          | use     | Fall   | Actual  | rimber | Elevated   |    |
|------|----------|---------|--------|---------|--------|------------|----|
| Ages | Capacity | Zone    | Height | Size    | Count  | Activities |    |
|      |          |         |        |         |        |            |    |
| 5-12 | 82       | 46'x37' | 72"    | 34'x25' | 38     | 8          | Sc |