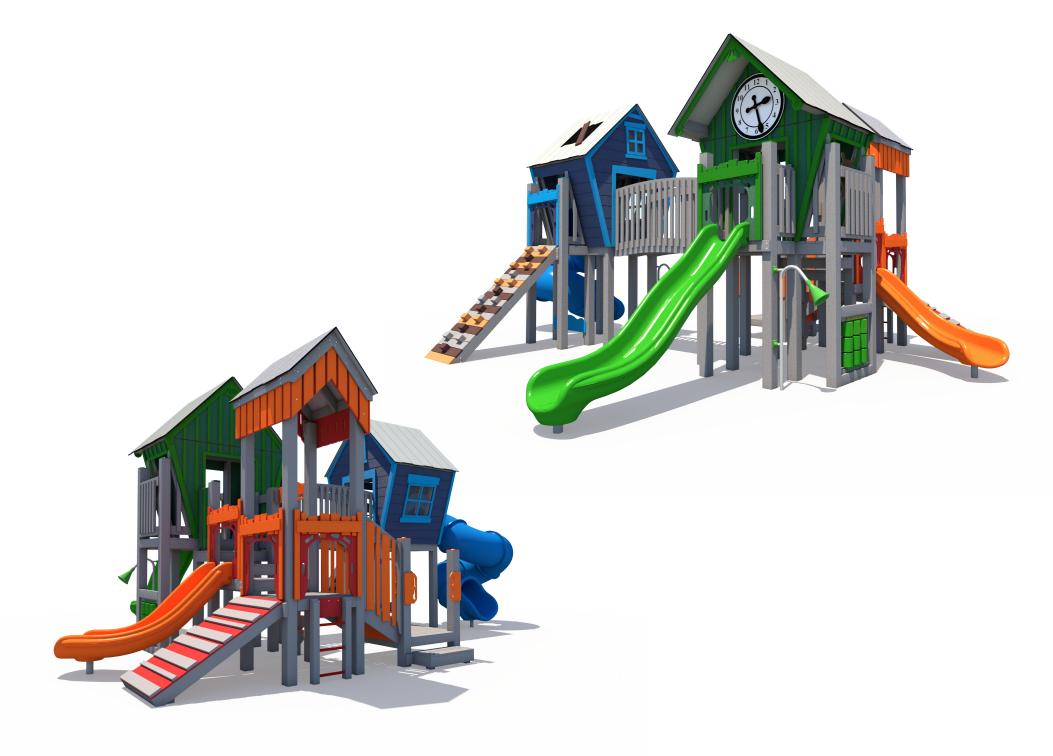

**Structure: R3FX-30155** 

**Theme: Cottages** 

Preliminary Concept Design
Designer: N.Guice Date: 11/12/2020

| Ages | Capacity | Use<br>Zone | Fall<br>Height | Actual<br>Size |    | Elevated<br>Activities |
|------|----------|-------------|----------------|----------------|----|------------------------|
| 5-12 | 82       | 46'x37'     | 72"            | 34'x25'        | 38 | 8                      |

|      |          | use     | Fall   | Actual  | rimber | Elevated   |    |
|------|----------|---------|--------|---------|--------|------------|----|
| Ages | Capacity | Zone    | Height | Size    | Count  | Activities |    |
|      |          |         |        |         |        |            |    |
| 5-12 | 82       | 46'x37' | 72"    | 34'x25' | 38     | 8          | Sc |