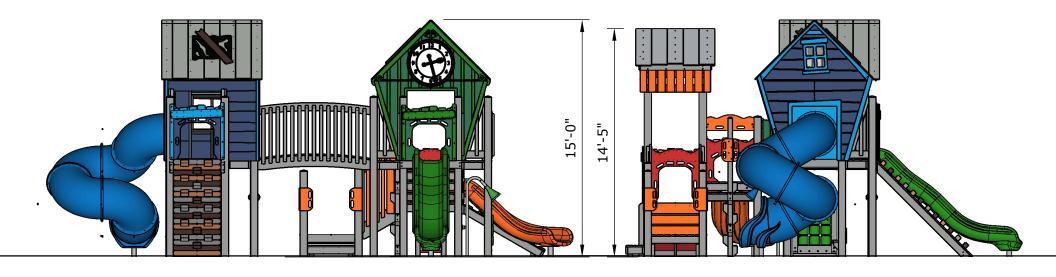

**Structure: R3FX-30155** 

**Theme: Cottages** 

Preliminary Concept Design
Designer: N.Guice Date: 11/12/2020

| Ages | Capacity | Use<br>Zone | Fall<br>Height | Actual<br>Size |    | Elevated<br>Activities |
|------|----------|-------------|----------------|----------------|----|------------------------|
| 5-12 | 82       | 46'x37'     | 72"            | 34'x25'        | 38 | 8                      |