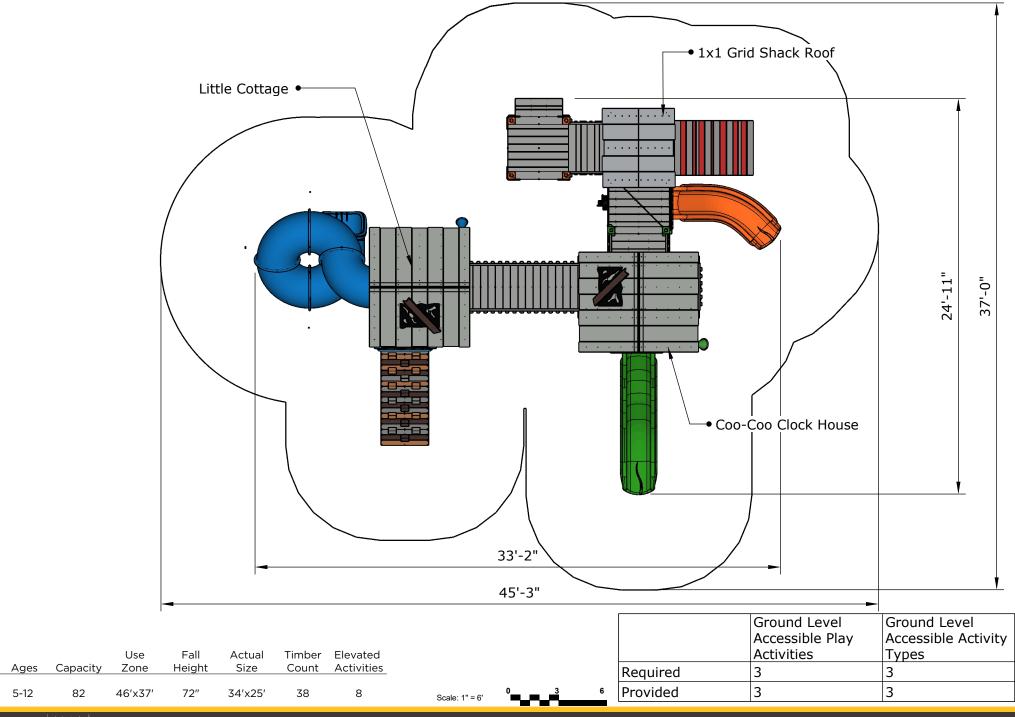

**Structure: R3FX-30155** 

**Theme: Cottages** 

Preliminary Concept Design
Designer: N.Guice Date: 11/12/2020

| Ages | Capacity | Use<br>Zone | Fall<br>Height | Actual<br>Size |    | Elevated<br>Activities |
|------|----------|-------------|----------------|----------------|----|------------------------|
| 5-12 | 82       | 46'x37'     | 72"            | 34'x25'        | 38 | 8                      |

|          | Ground Level<br>Accessible Play | Ground Level<br>Accessible Activity |  |  |
|----------|---------------------------------|-------------------------------------|--|--|
|          | Activities                      | Types                               |  |  |
| Required | 3                               | 3                                   |  |  |
| Provided | 3                               | 3                                   |  |  |

|      |          | use     | Fall   | Actual  | rimber | Elevated   |    |
|------|----------|---------|--------|---------|--------|------------|----|
| Ages | Capacity | Zone    | Height | Size    | Count  | Activities |    |
|      |          |         |        |         |        |            |    |
| 5-12 | 82       | 46'x37' | 72"    | 34'x25' | 38     | 8          | Sc |