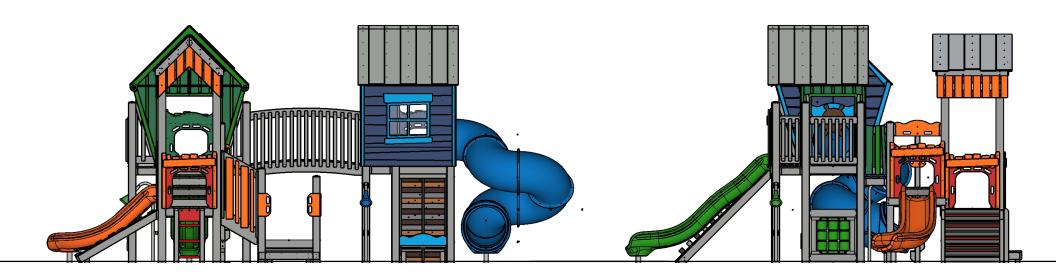

**Structure: R3FX-30155** 

**Theme: Cottages** 

Preliminary Concept Design
Designer: N.Guice Date: 11/12/2020

| Ages | Capacity | Use<br>Zone | Fall<br>Height | Actual<br>Size |    | Elevated<br>Activities |
|------|----------|-------------|----------------|----------------|----|------------------------|
| 5-12 | 82       | 46'x37'     | 72"            | 34'x25'        | 38 | 8                      |