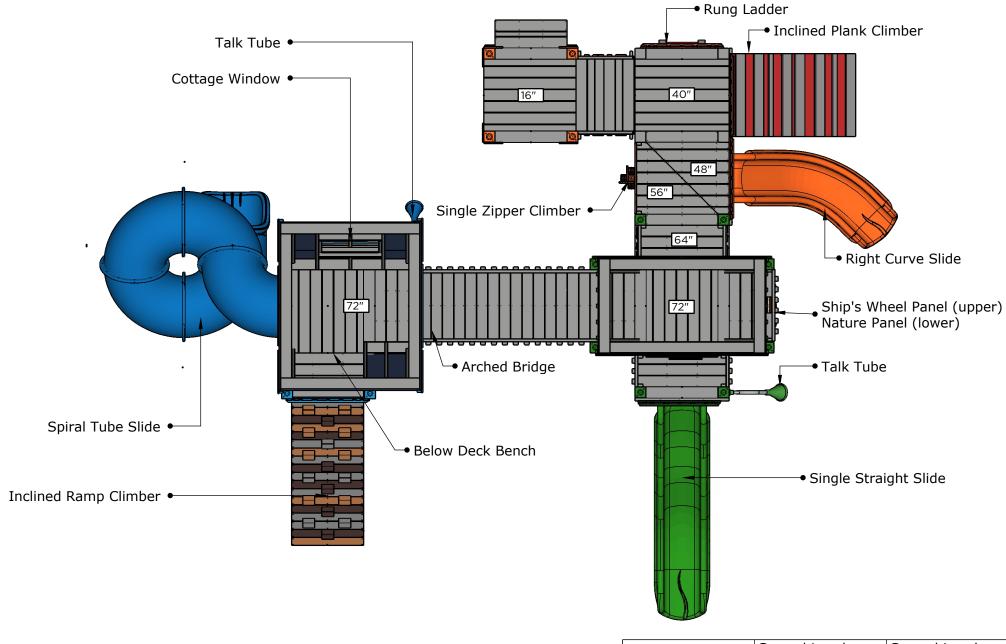

**Structure: R3FX-30155** 

**Theme: Cottages** 

Preliminary Concept Design
Designer: N.Guice Date: 11/12/2020

| Ages | Capacity | Use<br>Zone | Fall<br>Height | Actual<br>Size |    | Elevated<br>Activities |
|------|----------|-------------|----------------|----------------|----|------------------------|
| 5-12 | 82       | 46'x37'     | 72"            | 34'x25'        | 38 | 8                      |