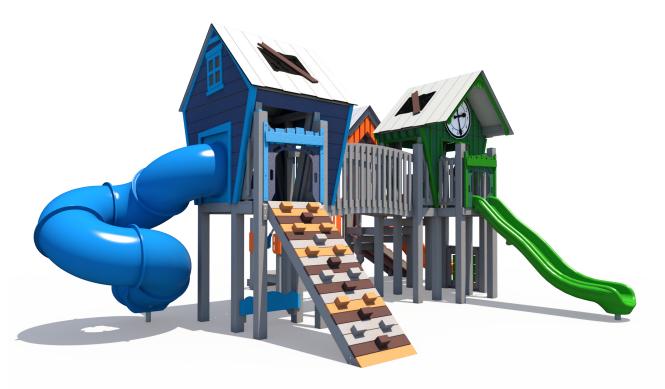

**Structure: R3FX-30155** 

**Theme: Cottages** 

Preliminary Concept Design
Designer: N.Guice Date: 11/12/2020

| Ages | Capacity | Use<br>Zone | Fall<br>Height | Actual<br>Size |    | Elevated<br>Activities |
|------|----------|-------------|----------------|----------------|----|------------------------|
| 5-12 | 82       | 46'x37'     | 72"            | 34'x25'        | 38 | 8                      |

|      |          | use     | Fall   | Actual  | rimber | Elevated   |    |
|------|----------|---------|--------|---------|--------|------------|----|
| Ages | Capacity | Zone    | Height | Size    | Count  | Activities |    |
|      |          |         |        |         |        |            |    |
| 5-12 | 82       | 46'x37' | 72"    | 34'x25' | 38     | 8          | Sc |