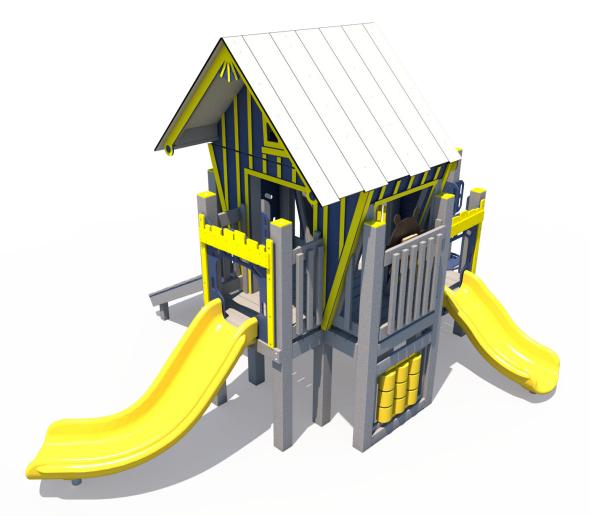

Actual Timber Elevated Count Activities Use Fall Zone Height Size Ages Capacity 2-5 47 33'x28' 48" 20'x16' 25 5

Scale: 1" = 4'