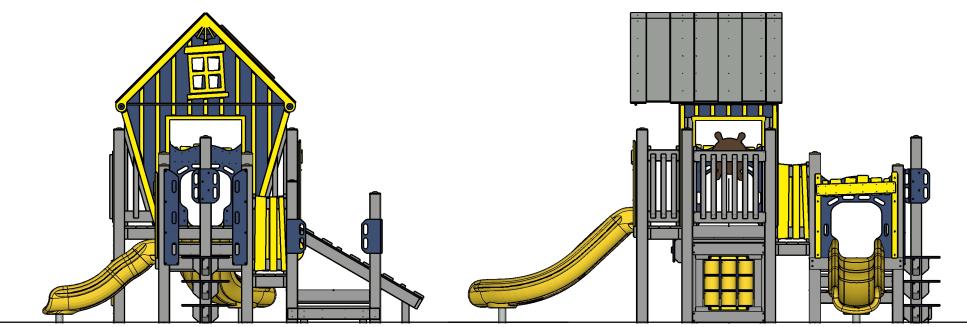

**Structure: R3FX-30156** 

**Theme: Cottage** 

Preliminary Concept Design
Designer: N.Guice Date: 11/12/2020

| Ages | Capacity | Use<br>Zone | Fall<br>Height | Actual<br>Size |    | Elevated<br>Activities |
|------|----------|-------------|----------------|----------------|----|------------------------|
| 2-5  | 47       | 33'x28'     | 48"            | 20'x16'        | 25 | 5                      |

| Ages | Capacity | Use<br>Zone | Fall<br>Height | Actual<br>Size |    | Elevated<br>Activities |
|------|----------|-------------|----------------|----------------|----|------------------------|
| 2-5  | 47       | 33'x28'     | 48"            | 20'x16'        | 25 | 5                      |

Actual Timber Elevated Count Activities Use Fall Zone Height Size Ages Capacity 2-5 47 33'x28' 48" 20'x16' 25 5

Scale: 1" = 4'