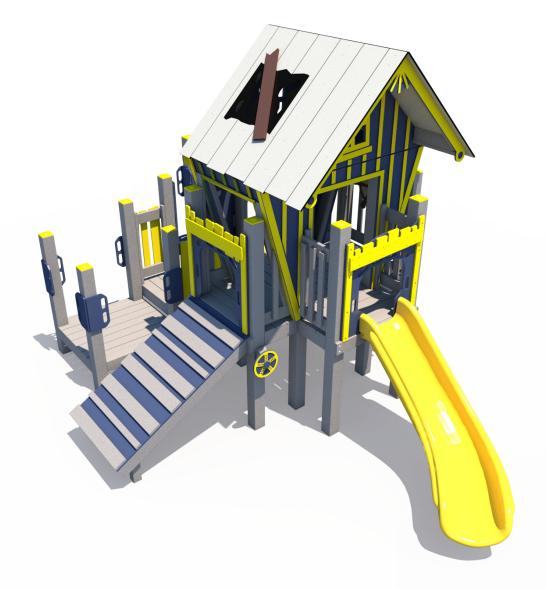

| Ages | Capacity | Use<br>Zone | Fall<br>Height | Actual<br>Size |    | Elevated<br>Activities |
|------|----------|-------------|----------------|----------------|----|------------------------|
| 2-5  | 47       | 33'x28'     | 48"            | 20'x16'        | 25 | 5                      |