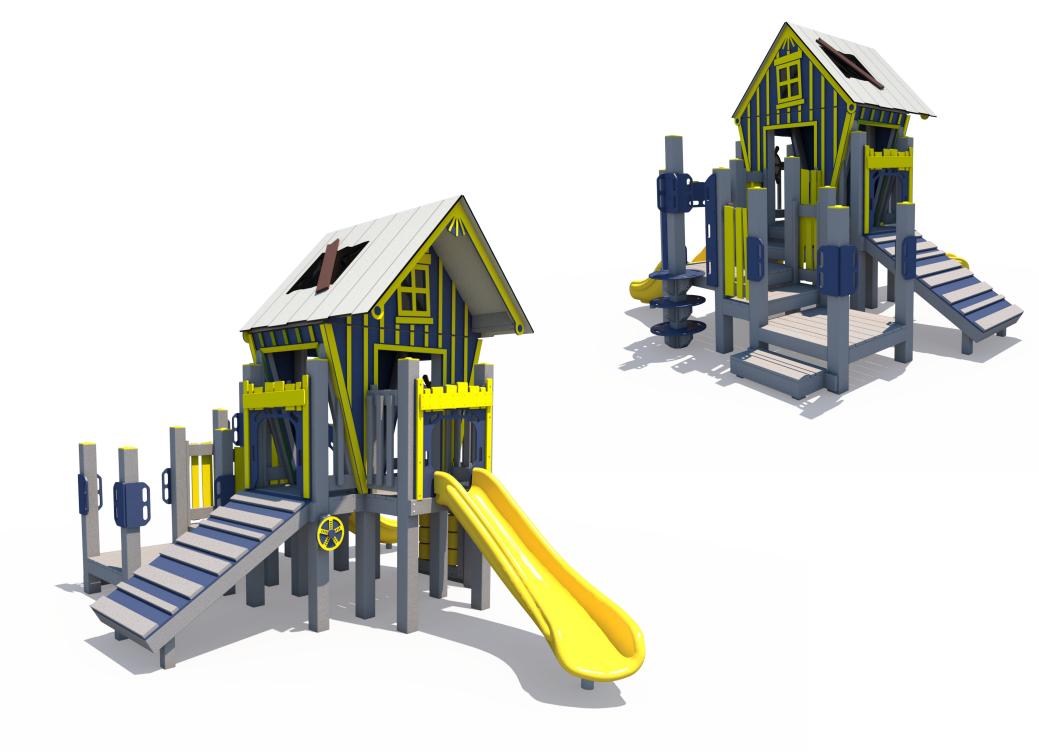

| Ages | Capacity | Use<br>Zone | Fall<br>Height | Actual<br>Size |    | Elevated<br>Activities |
|------|----------|-------------|----------------|----------------|----|------------------------|
| 2-5  | 47       | 33'x28'     | 48"            | 20'x16'        | 25 | 5                      |

0 2 4

|          | Ground Level<br>Accessible Play | Ground Level<br>Accessible Activity |  |  |
|----------|---------------------------------|-------------------------------------|--|--|
|          | Activities                      | Types                               |  |  |
| Required | 2                               | 2                                   |  |  |
| Provided | 2                               | 2                                   |  |  |