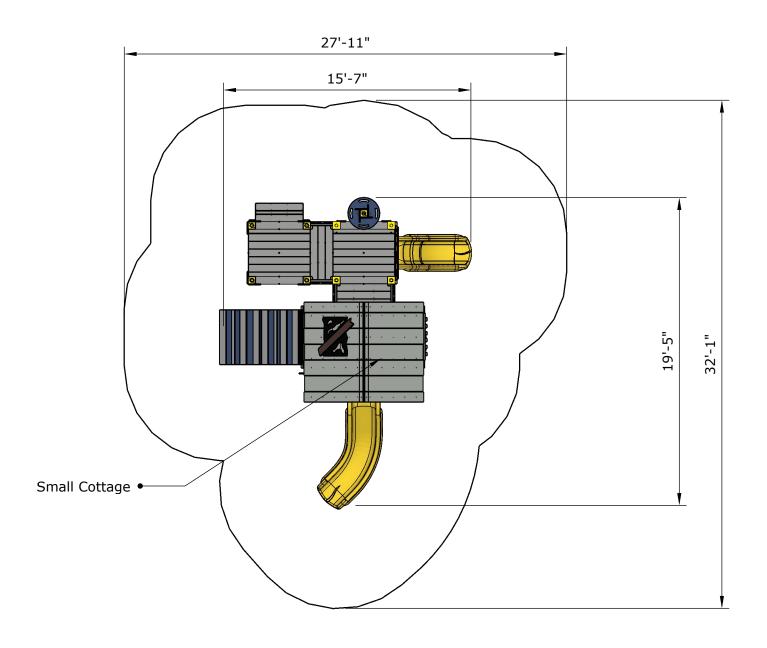

0 3 6

Scale: 1" = 6'

|          |   | Ground Level<br>Accessible Activity<br>Types |
|----------|---|----------------------------------------------|
| Required | 3 | 3                                            |
| Provided | 3 | 3                                            |

0 2 4

|          | Ground Level<br>Accessible Play | Ground Level<br>Accessible Activity |  |  |
|----------|---------------------------------|-------------------------------------|--|--|
|          | Activities                      | Types                               |  |  |
| Required | 2                               | 2                                   |  |  |
| Provided | 2                               | 2                                   |  |  |