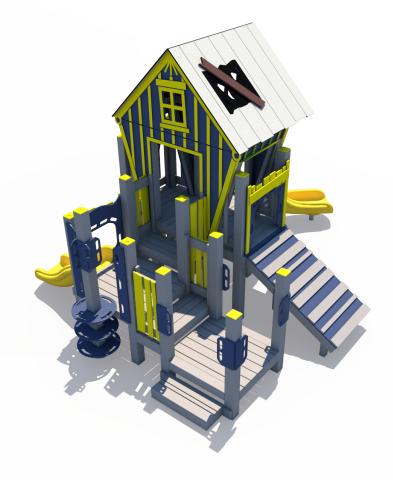

Actual Timber Elevated Count Activities Use Fall Zone Height Size Ages Capacity 2-5 47 33'x28' 48" 20'x16' 25 5

Scale: 1" = 4'