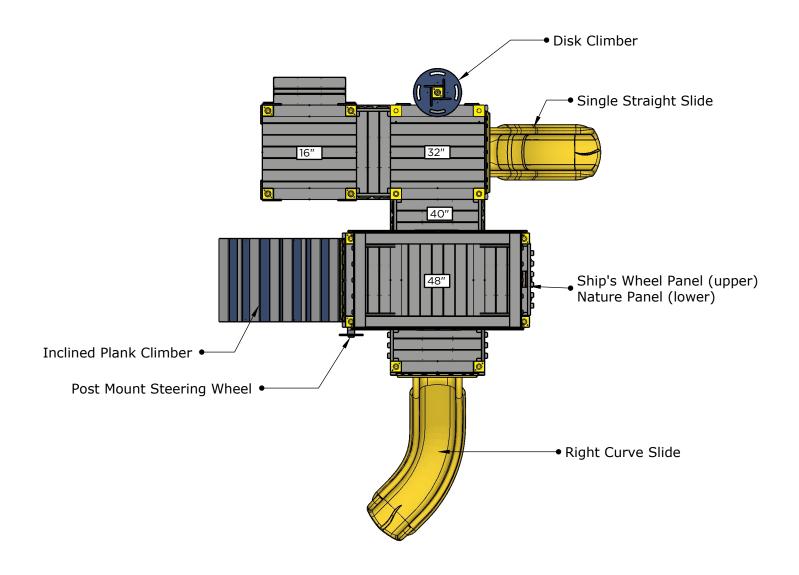

**Structure: R3FX-30156** 

**Theme: Cottage** 

Preliminary Concept Design
Designer: N.Guice Date: 11/12/2020

| Ages | Capacity | Use<br>Zone | Fall<br>Height | Actual<br>Size |    | Elevated<br>Activities |
|------|----------|-------------|----------------|----------------|----|------------------------|
| 2-5  | 47       | 33'x28'     | 48"            | 20'x16'        | 25 | 5                      |

| Ages | Capacity | Use<br>Zone | Fall<br>Height | Actual<br>Size |    | Elevated<br>Activities |
|------|----------|-------------|----------------|----------------|----|------------------------|
| 2-5  | 47       | 33'x28'     | 48"            | 20'x16'        | 25 | 5                      |

Actual Timber Elevated Count Activities Use Fall Zone Height Size Ages Capacity 2-5 47 33'x28' 48" 20'x16' 25 5

Scale: 1" = 4'