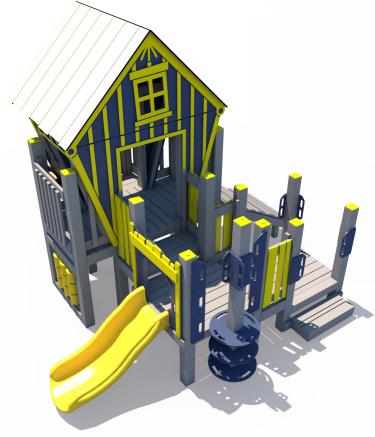

**Structure: R3FX-30156** 

**Theme: Cottage** 

Preliminary Concept Design
Designer: N.Guice Date: 11/12/2020

| Ages | Capacity | Use<br>Zone | Fall<br>Height | Actual<br>Size |    | Elevated<br>Activities |
|------|----------|-------------|----------------|----------------|----|------------------------|
| 2-5  | 47       | 33'x28'     | 48"            | 20'x16'        | 25 | 5                      |