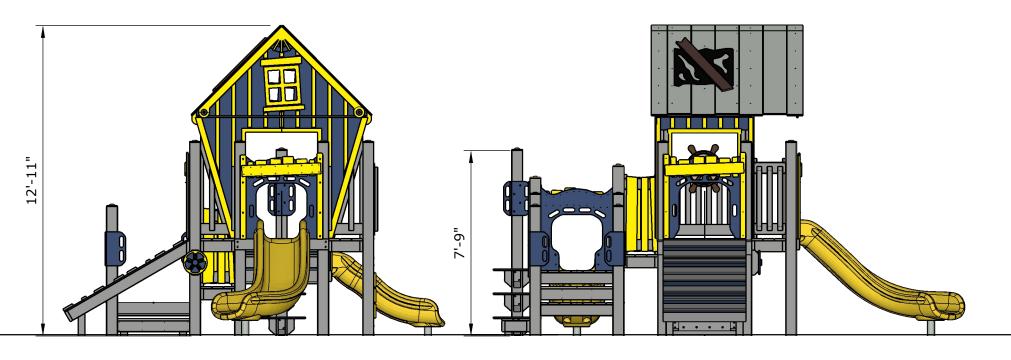

**Structure: R3FX-30156** 

**Theme: Cottage** 

Preliminary Concept Design
Designer: N.Guice Date: 11/12/2020

| Ages | Capacity | Use<br>Zone | Fall<br>Height | Actual<br>Size |    | Elevated<br>Activities |
|------|----------|-------------|----------------|----------------|----|------------------------|
| 2-5  | 47       | 33'x28'     | 48"            | 20'x16'        | 25 | 5                      |

| Ages | Capacity | Use<br>Zone | Fall<br>Height | Actual<br>Size |    | Elevated<br>Activities |
|------|----------|-------------|----------------|----------------|----|------------------------|
| 2-5  | 47       | 33'x28'     | 48"            | 20'x16'        | 25 | 5                      |

Actual Timber Elevated Count Activities Use Fall Zone Height Size Ages Capacity 2-5 47 33'x28' 48" 20'x16' 25 5

Scale: 1" = 4'