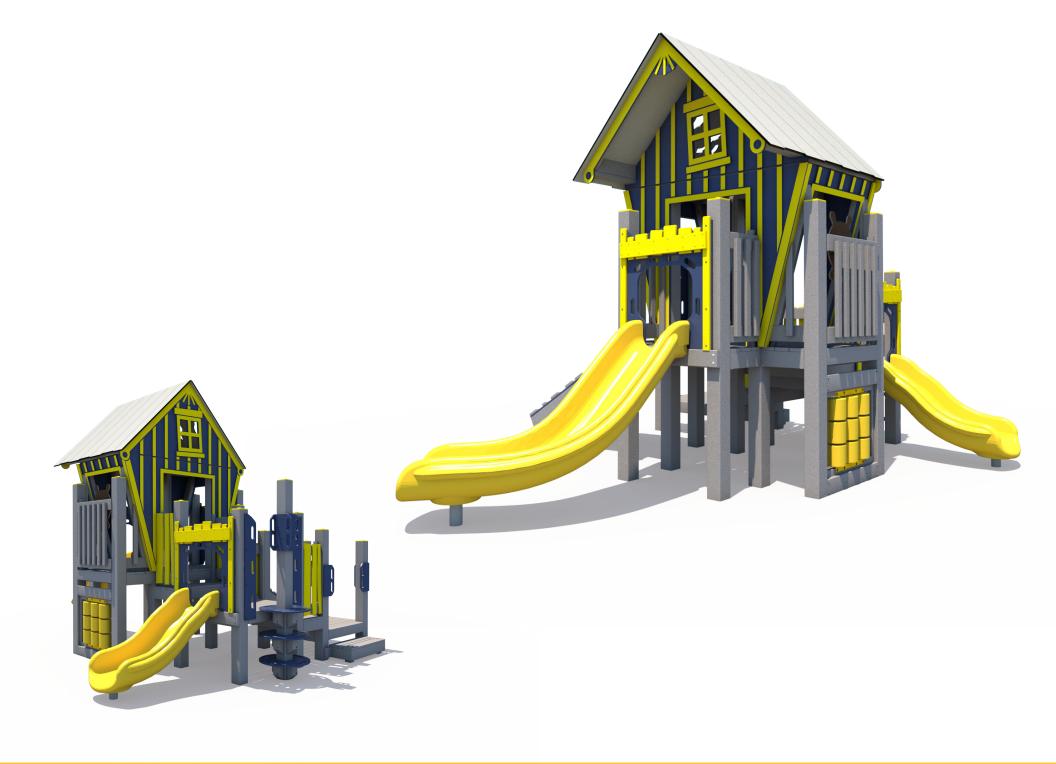

**Structure: R3FX-30156** 

**Theme: Cottage** 

Preliminary Concept Design
Designer: N.Guice Date: 11/12/2020

| Ages | Capacity | Use<br>Zone | Fall<br>Height | Actual<br>Size |    | Elevated<br>Activities |
|------|----------|-------------|----------------|----------------|----|------------------------|
| 2-5  | 47       | 33'x28'     | 48"            | 20'x16'        | 25 | 5                      |

0 3 6

Scale: 1" = 6'

|          |   | Ground Level<br>Accessible Activity<br>Types |
|----------|---|----------------------------------------------|
| Required | 3 | 3                                            |
| Provided | 3 | 3                                            |