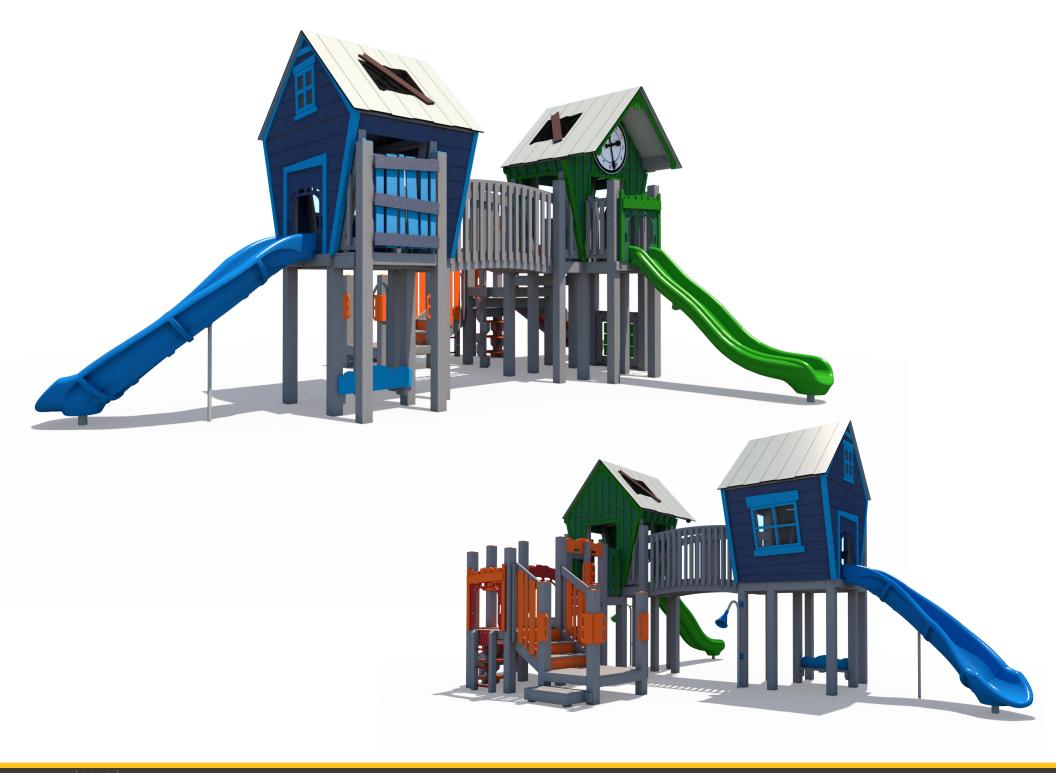

Structure: R3FX-30159

**Theme: Cottages** 

Preliminary Concept Design
Designer: N.Guice Date: 11/30/2020

| Ages | Capacity | Use<br>Zone | Fall<br>Height |         |    | Elevated<br>Activities |
|------|----------|-------------|----------------|---------|----|------------------------|
| 2-12 | 80       | 46'x37'     | 72"            | 33'x25' | 36 | 7                      |