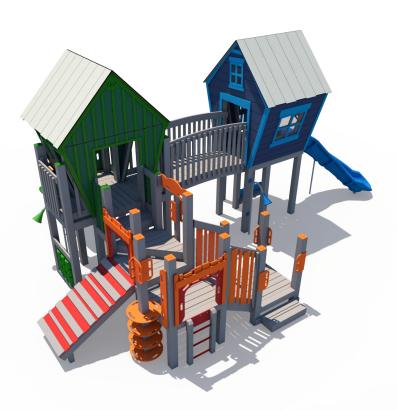

Structure: R3FX-30159

**Theme: Cottages** 

Preliminary Concept Design
Designer: N.Guice Date: 11/30/2020

| Ages | Capacity | Use<br>Zone | Fall<br>Height |         |    | Elevated<br>Activities |
|------|----------|-------------|----------------|---------|----|------------------------|
| 2-12 | 80       | 46'x37'     | 72"            | 33'x25' | 36 | 7                      |

| Ages | Capacity | Use<br>Zone | Fall<br>Height |         |    | Elevated<br>Activities |  |
|------|----------|-------------|----------------|---------|----|------------------------|--|
| 2-12 | 80       | 46'x37'     | 72"            | 33'x25' | 36 | 7                      |  |

Scale: 1" = 6'

|      |          | use     | Fall   | Actual  | rimber | Elevated   |  |
|------|----------|---------|--------|---------|--------|------------|--|
| Ages | Capacity | Zone    | Height | Size    | Count  | Activities |  |
|      |          |         |        |         |        |            |  |
| 2-12 | 80       | 46'x37' | 72"    | 33'x25' | 36     | 7          |  |