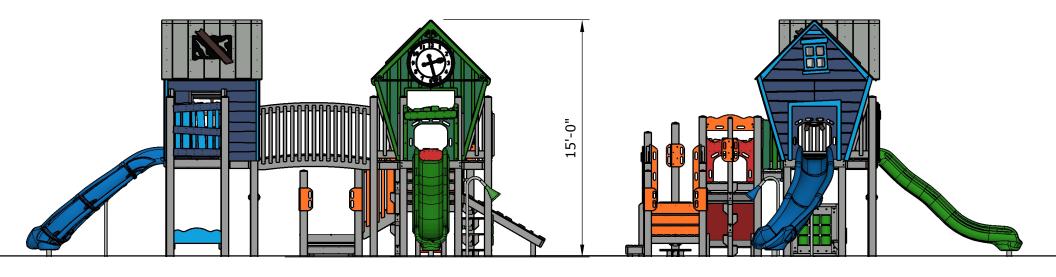

Structure: R3FX-30159

**Theme: Cottages** 

Preliminary Concept Design
Designer: N.Guice Date: 11/30/2020

| Ages | Capacity | Use<br>Zone | Fall<br>Height |         |    | Elevated<br>Activities |
|------|----------|-------------|----------------|---------|----|------------------------|
| 2-12 | 80       | 46'x37'     | 72"            | 33'x25' | 36 | 7                      |