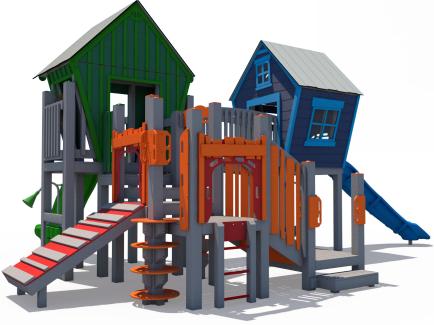

Structure: R3FX-30159

**Theme: Cottages** 

Preliminary Concept Design
Designer: N.Guice Date: 11/30/2020

| Ages | Capacity | Use<br>Zone | Fall<br>Height |         |    | Elevated<br>Activities |
|------|----------|-------------|----------------|---------|----|------------------------|
| 2-12 | 80       | 46'x37'     | 72"            | 33'x25' | 36 | 7                      |