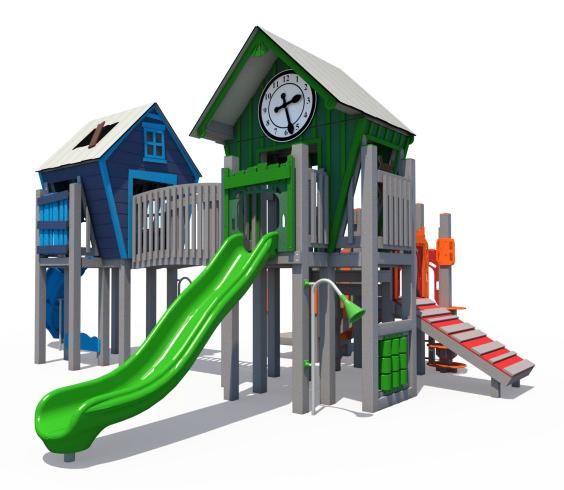

Structure: R3FX-30159

**Theme: Cottages** 

Preliminary Concept Design
Designer: N.Guice Date: 11/30/2020

| Ages | Capacity | Use<br>Zone | Fall<br>Height |         |    | Elevated<br>Activities |
|------|----------|-------------|----------------|---------|----|------------------------|
| 2-12 | 80       | 46'x37'     | 72"            | 33'x25' | 36 | 7                      |

| Ages | Capacity | Use<br>Zone | Fall<br>Height |         |    | Elevated<br>Activities |  |
|------|----------|-------------|----------------|---------|----|------------------------|--|
| 2-12 | 80       | 46'x37'     | 72"            | 33'x25' | 36 | 7                      |  |

Scale: 1" = 6'

|      |          | use     | Fall   | Actual  | rimber | Elevated   |  |
|------|----------|---------|--------|---------|--------|------------|--|
| Ages | Capacity | Zone    | Height | Size    | Count  | Activities |  |
|      |          |         |        |         |        |            |  |
| 2-12 | 80       | 46'x37' | 72"    | 33'x25' | 36     | 7          |  |