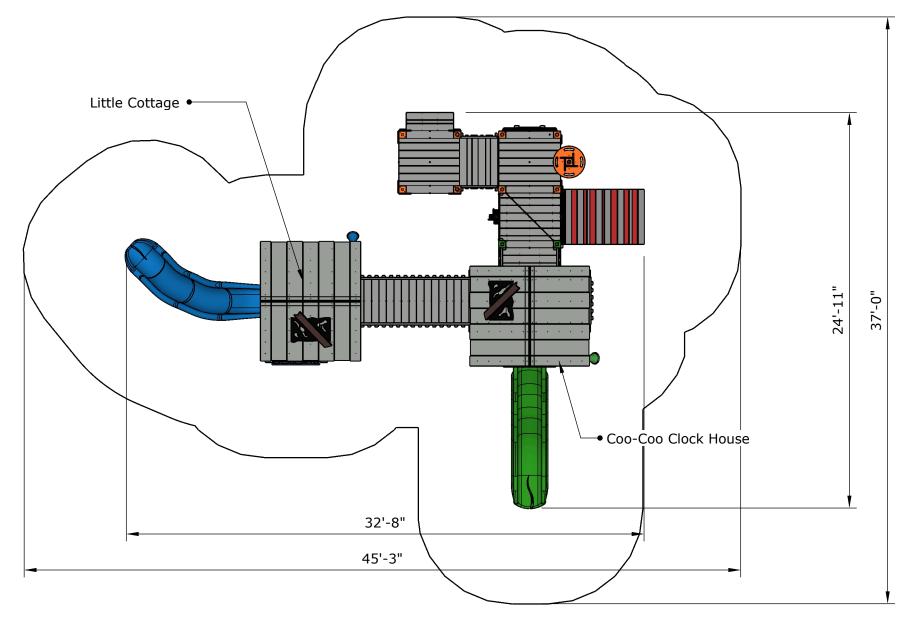

Structure: R3FX-30159

**Theme: Cottages** 

Preliminary Concept Design
Designer: N.Guice Date: 11/30/2020

| Ages | Capacity | Use<br>Zone | Fall<br>Height |         |    | Elevated<br>Activities |
|------|----------|-------------|----------------|---------|----|------------------------|
| 2-12 | 80       | 46'x37'     | 72"            | 33'x25' | 36 | 7                      |

Scale: 1" = 6'

|          | Ground Level<br>Accessible Play | Ground Level<br>Accessible Activity |
|----------|---------------------------------|-------------------------------------|
|          | Activities                      | Types                               |
| Required | 2                               | 2                                   |
| Provided | 2                               | 2                                   |

| Ages | Capacity | Use<br>Zone | Fall<br>Height |         |    | Elevated<br>Activities |  |
|------|----------|-------------|----------------|---------|----|------------------------|--|
| 2-12 | 80       | 46'x37'     | 72"            | 33'x25' | 36 | 7                      |  |

0 2 4

|          | Ground Level    | Ground Level        |  |
|----------|-----------------|---------------------|--|
|          | Accessible Play | Accessible Activity |  |
|          | Activities      | Types               |  |
| Required | 2               | 2                   |  |
| Provided | 2               | 2                   |  |

Scale: 1" = 6'

|      |          | use     | Fall   | Actual  | rimber | Elevated   |  |
|------|----------|---------|--------|---------|--------|------------|--|
| Ages | Capacity | Zone    | Height | Size    | Count  | Activities |  |
|      |          |         |        |         |        |            |  |
| 2-12 | 80       | 46'x37' | 72"    | 33'x25' | 36     | 7          |  |