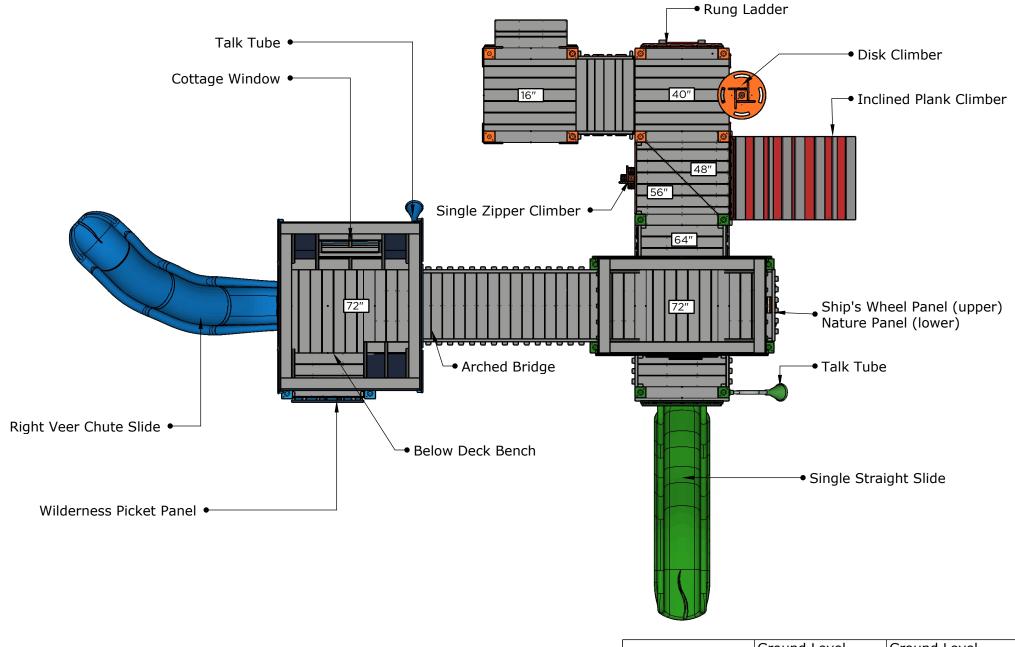

Structure: R3FX-30159

**Theme: Cottages** 

Preliminary Concept Design
Designer: N.Guice Date: 11/30/2020

| Ages | Capacity | Use<br>Zone | Fall<br>Height |         |    | Elevated<br>Activities |
|------|----------|-------------|----------------|---------|----|------------------------|
| 2-12 | 80       | 46'x37'     | 72"            | 33'x25' | 36 | 7                      |

Scale: 1" = 6'

|          | Ground Level<br>Accessible Play | Ground Level<br>Accessible Activity |
|----------|---------------------------------|-------------------------------------|
|          | Activities                      | Types                               |
| Required | 2                               | 2                                   |
| Provided | 2                               | 2                                   |