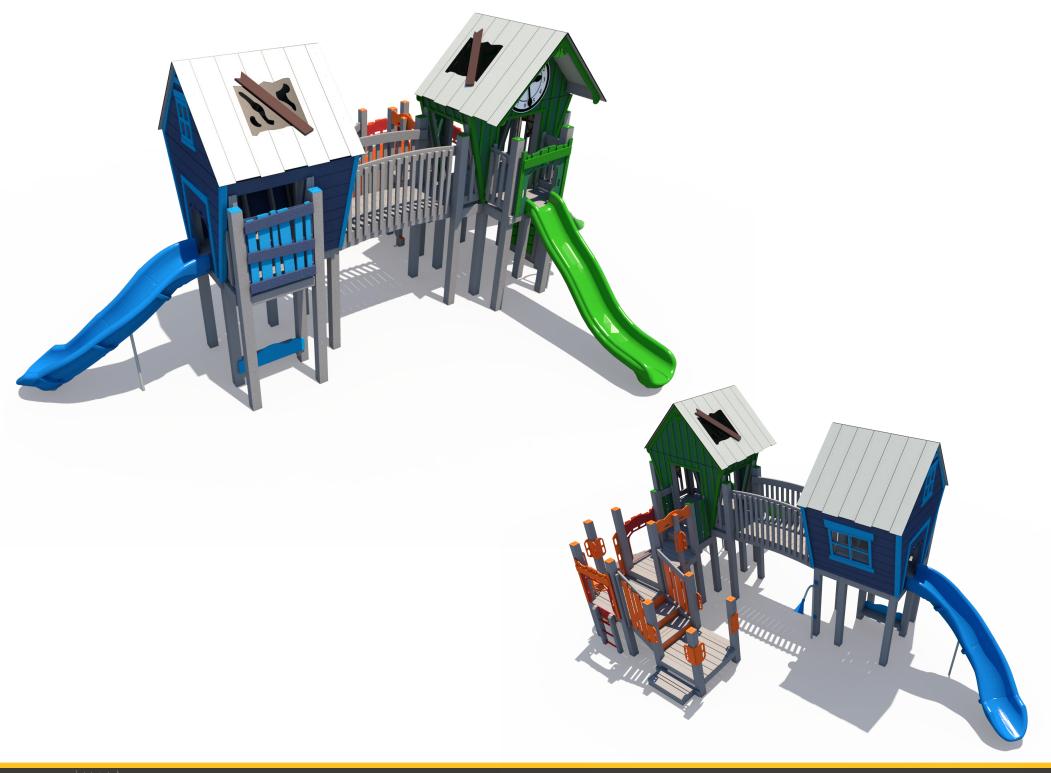

Structure: R3FX-30159

**Theme: Cottages** 

Preliminary Concept Design
Designer: N.Guice Date: 11/30/2020

| Ages | Capacity | Use<br>Zone | Fall<br>Height |         |    | Elevated<br>Activities |
|------|----------|-------------|----------------|---------|----|------------------------|
| 2-12 | 80       | 46'x37'     | 72"            | 33'x25' | 36 | 7                      |