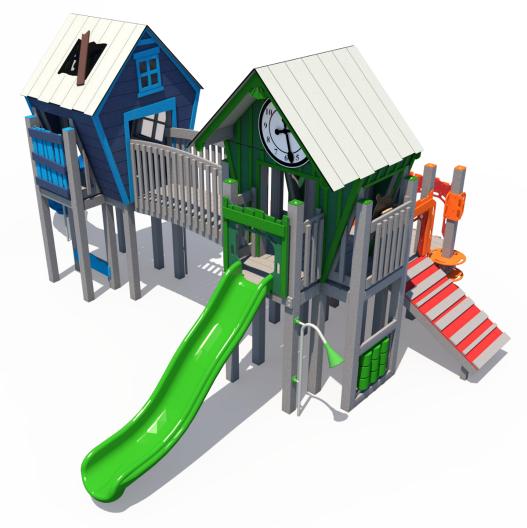

Structure: R3FX-30159

**Theme: Cottages** 

Preliminary Concept Design
Designer: N.Guice Date: 11/30/2020

| Ages | Capacity | Use<br>Zone | Fall<br>Height |         |    | Elevated<br>Activities |
|------|----------|-------------|----------------|---------|----|------------------------|
| 2-12 | 80       | 46'x37'     | 72"            | 33'x25' | 36 | 7                      |

| Ages | Capacity | Use<br>Zone | Fall<br>Height |         |    | Elevated<br>Activities |  |
|------|----------|-------------|----------------|---------|----|------------------------|--|
| 2-12 | 80       | 46'x37'     | 72"            | 33'x25' | 36 | 7                      |  |

Scale: 1" = 6'

|      |          | use     | Fall   | Actual  | rimber | Elevated   |  |
|------|----------|---------|--------|---------|--------|------------|--|
| Ages | Capacity | Zone    | Height | Size    | Count  | Activities |  |
|      |          |         |        |         |        |            |  |
| 2-12 | 80       | 46'x37' | 72"    | 33'x25' | 36     | 7          |  |