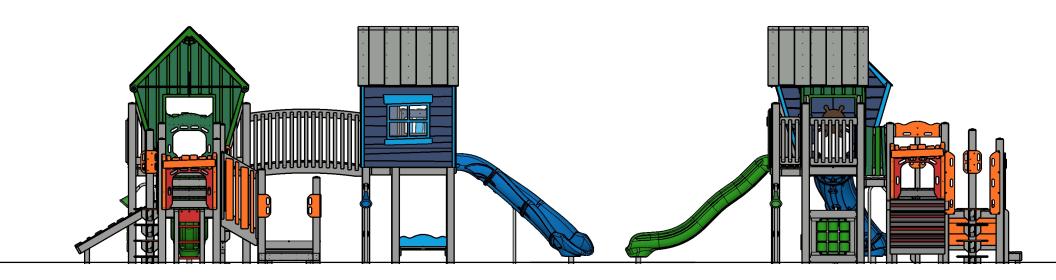

Structure: R3FX-30159

**Theme: Cottages** 

Preliminary Concept Design
Designer: N.Guice Date: 11/30/2020

| Ages | Capacity | Use<br>Zone | Fall<br>Height |         |    | Elevated<br>Activities |
|------|----------|-------------|----------------|---------|----|------------------------|
| 2-12 | 80       | 46'x37'     | 72"            | 33'x25' | 36 | 7                      |