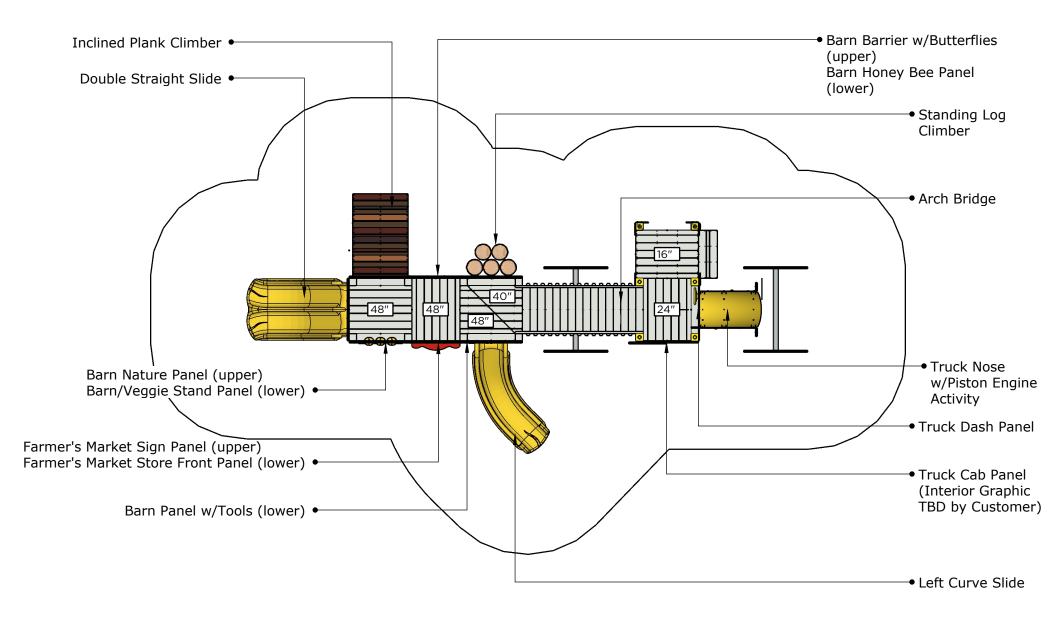

Structure: R3FX-30163-RRF

**Theme: Farmer's Market** 

Preliminary Concept Design
Designer: N.Guice Date: 3/18/21

| _ | Ages | Capacity | Use<br>Zone | Fall<br>Height |         |    | Elevated<br>Activities |  |
|---|------|----------|-------------|----------------|---------|----|------------------------|--|
|   | 2-12 | 47       | 48'x29'     | 48"            | 35′x17′ | 33 | 7                      |  |