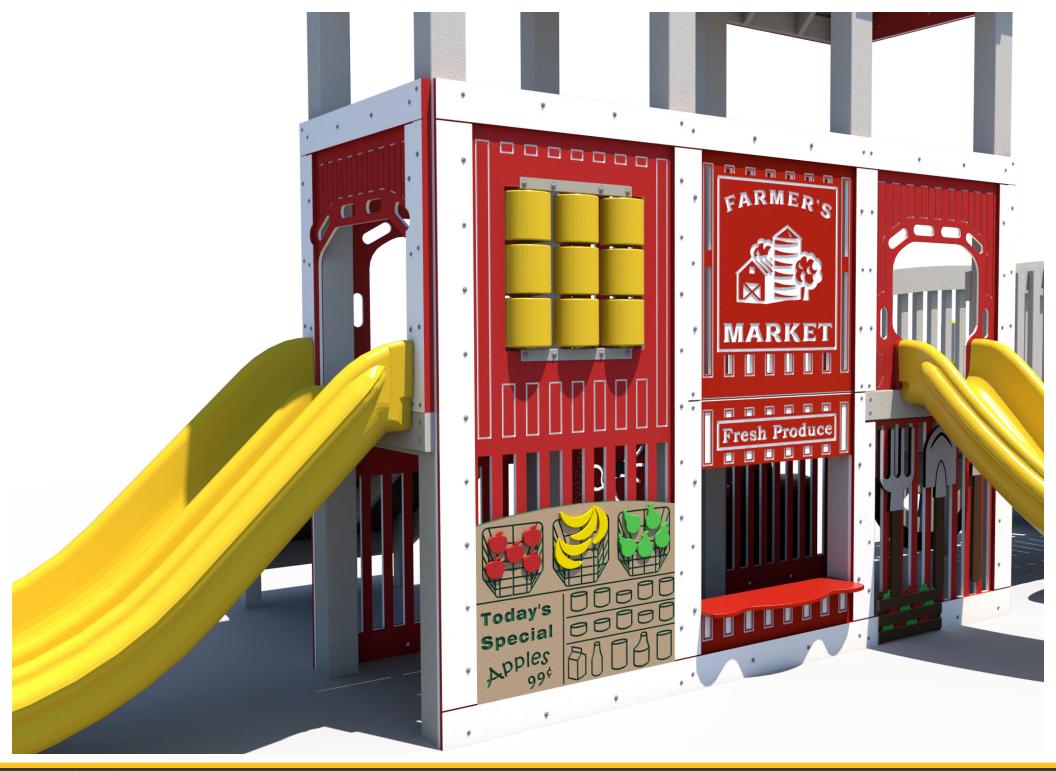

Structure: R3FX-30163-RRF

**Theme: Farmer's Market** 

Preliminary Concept Design
Designer: N.Guice Date: 3/18/21

| _ | Ages | Capacity | Use<br>Zone | Fall<br>Height |         |    | Elevated<br>Activities |  |
|---|------|----------|-------------|----------------|---------|----|------------------------|--|
|   | 2-12 | 47       | 48'x29'     | 48"            | 35′x17′ | 33 | 7                      |  |