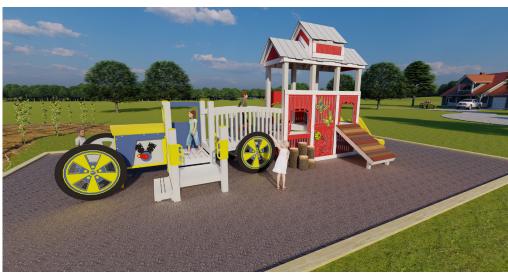

| _ | Ages | Capacity | Use<br>Zone | Fall<br>Height |         |    | Elevated<br>Activities |
|---|------|----------|-------------|----------------|---------|----|------------------------|
|   | 2-12 | 47       | 48'x29'     | 48"            | 35'x17' | 33 | 7                      |

|          | Ground Level    | Ground Level        |  |
|----------|-----------------|---------------------|--|
|          | Accessible Play | Accessible Activity |  |
|          | Activities      | Types               |  |
| Required | 2               | 2                   |  |
| Provided | 3               | 3                   |  |