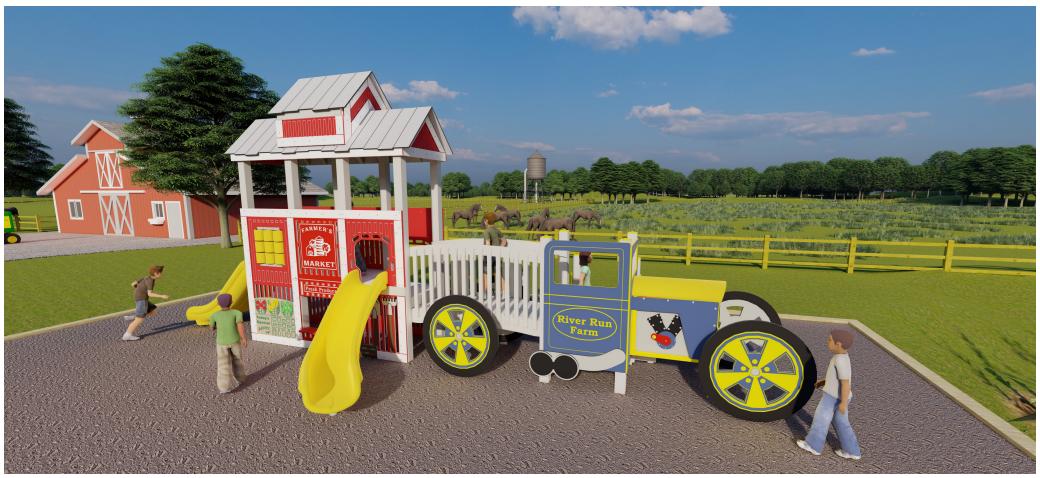

Structure: R3FX-30163-RRF

**Theme: Farmer's Market** 

Preliminary Concept Design
Designer: N.Guice Date: 3/18/21

| _ | Ages | Capacity | Use<br>Zone | Fall<br>Height |         |    | Elevated<br>Activities |  |
|---|------|----------|-------------|----------------|---------|----|------------------------|--|
|   | 2-12 | 47       | 48'x29'     | 48"            | 35′x17′ | 33 | 7                      |  |

|          |                 | Ground Level        |
|----------|-----------------|---------------------|
|          | Accessible Play | Accessible Activity |
|          | Activities      | Types               |
| Required | 2               | 2                   |
| Provided | 3               | 3                   |