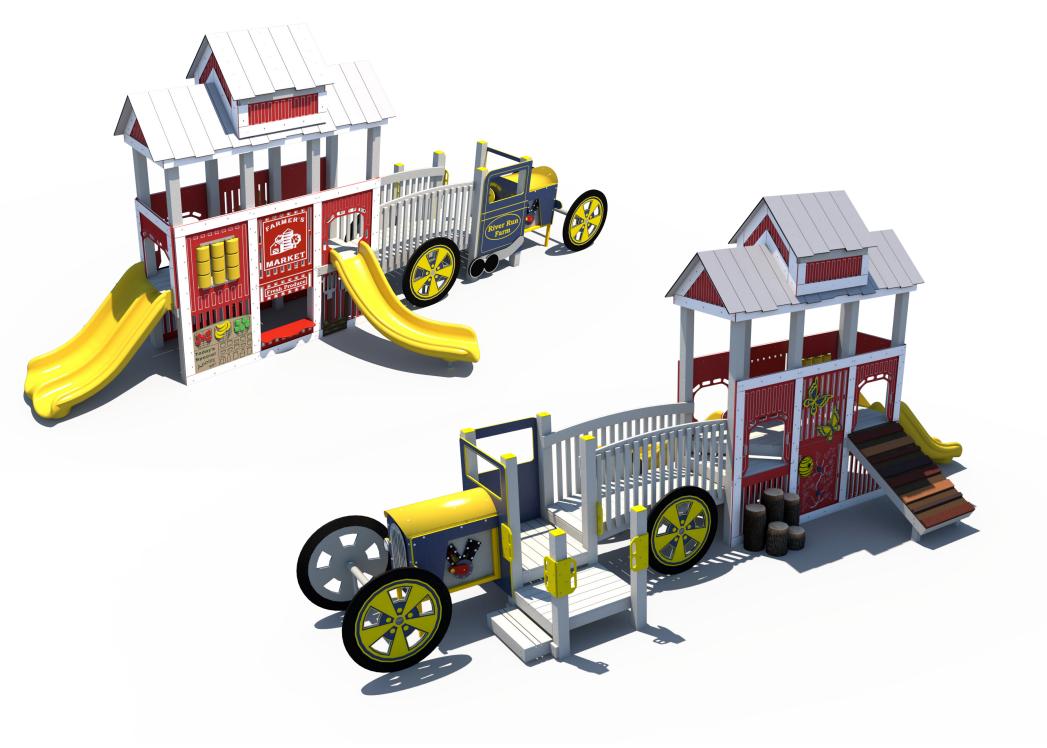

| _ | Ages | Capacity | Use<br>Zone | Fall<br>Height |         |    | Elevated<br>Activities |
|---|------|----------|-------------|----------------|---------|----|------------------------|
|   | 2-12 | 47       | 48'x29'     | 48"            | 35'x17' | 33 | 7                      |

|          | Ground Level    | Ground Level        |  |
|----------|-----------------|---------------------|--|
|          | Accessible Play | Accessible Activity |  |
|          | Activities      | Types               |  |
| Required | 2               | 2                   |  |
| Provided | 3               | 3                   |  |