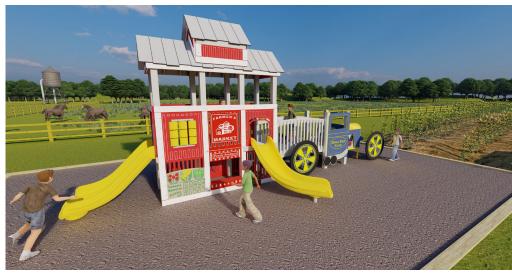

| Ages | Capacity | Use<br>Zone | Fall<br>Height |         |    | Elevated<br>Activities |  |
|------|----------|-------------|----------------|---------|----|------------------------|--|
| 2-12 | 47       | 48'x29'     | 48"            | 35'x17' | 33 | 7                      |  |

|          |                 | Ground Level        |
|----------|-----------------|---------------------|
|          | Accessible Play | Accessible Activity |
|          | Activities      | Types               |
| Required | 2               | 2                   |
| Provided | 3               | 3                   |