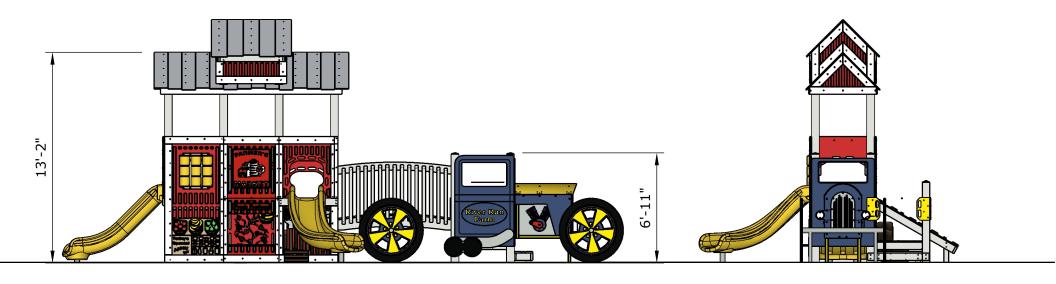

Structure: R3FX-30163-RRF

**Theme: Farmer's Market** 

Preliminary Concept Design
Designer: N.Guice Date: 3/18/21

| _ | Ages | Capacity | Use<br>Zone | Fall<br>Height |         |    | Elevated<br>Activities |  |
|---|------|----------|-------------|----------------|---------|----|------------------------|--|
|   | 2-12 | 47       | 48'x29'     | 48"            | 35′x17′ | 33 | 7                      |  |