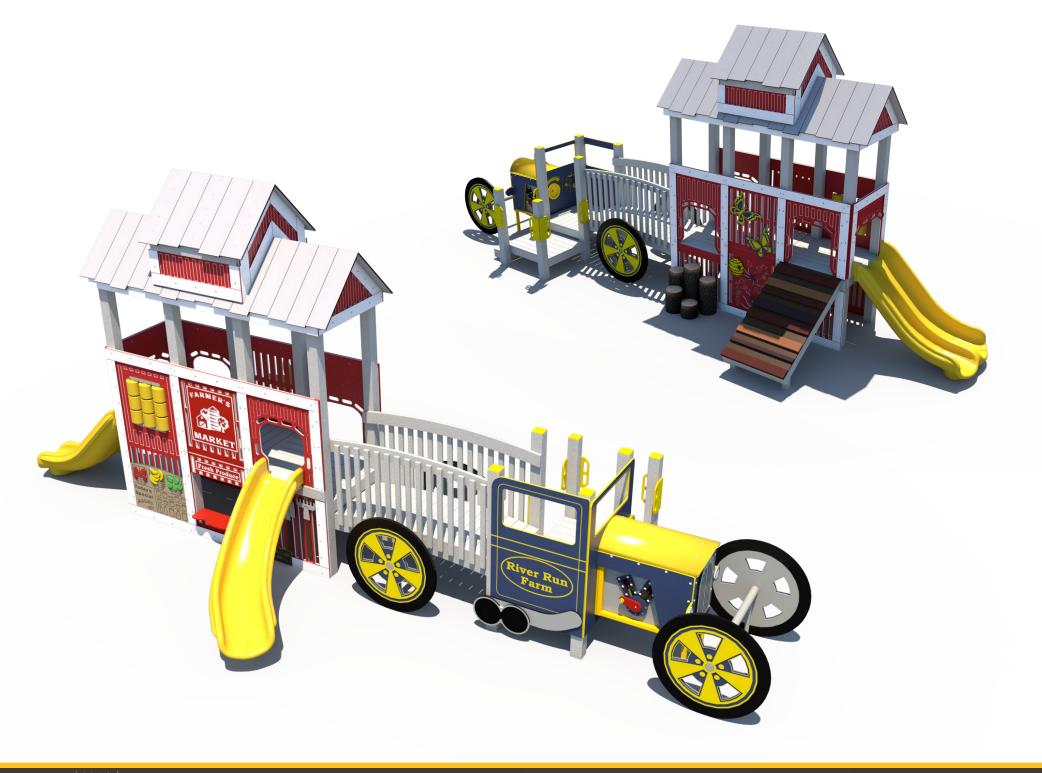

| Ages | Capacity | Use<br>Zone | Fall<br>Height |         |    | Elevated<br>Activities |  |
|------|----------|-------------|----------------|---------|----|------------------------|--|
| 2-12 | 47       | 48'x29'     | 48"            | 35'x17' | 33 | 7                      |  |

|          |                 | Ground Level        |
|----------|-----------------|---------------------|
|          | Accessible Play | Accessible Activity |
|          | Activities      | Types               |
| Required | 2               | 2                   |
| Provided | 3               | 3                   |