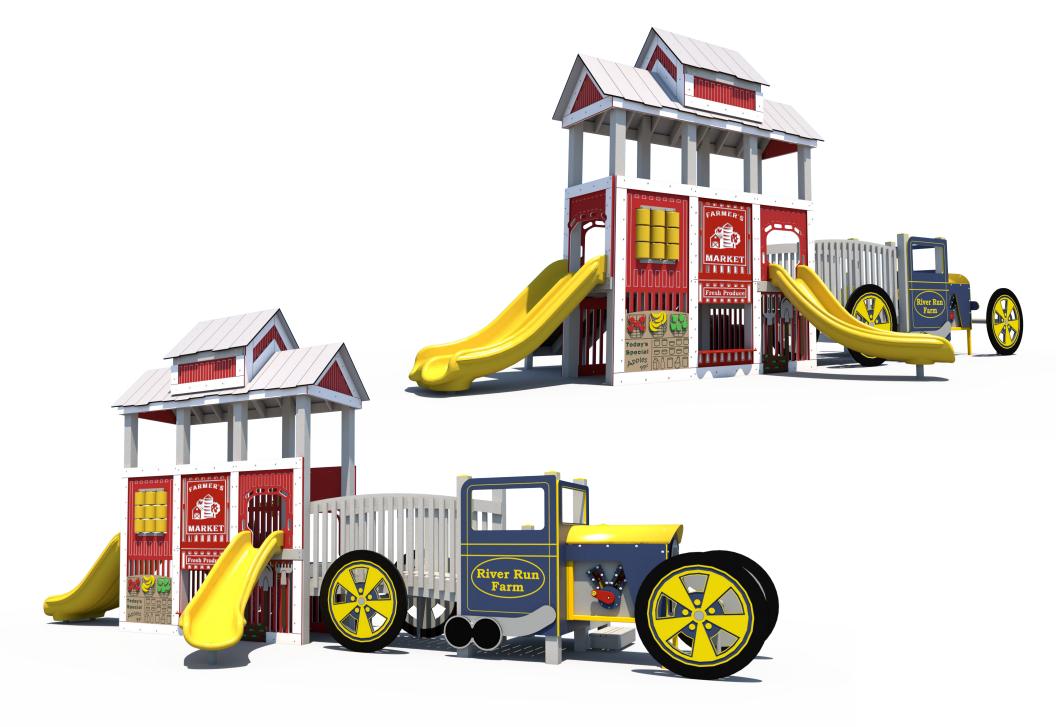

Structure: R3FX-30163-RRF

**Theme: Farmer's Market** 

Preliminary Concept Design
Designer: N.Guice Date: 3/18/21

| _ | Ages | Capacity | Use<br>Zone | Fall<br>Height |         |    | Elevated<br>Activities |  |
|---|------|----------|-------------|----------------|---------|----|------------------------|--|
|   | 2-12 | 47       | 48'x29'     | 48"            | 35′x17′ | 33 | 7                      |  |

|          |                 | Ground Level        |
|----------|-----------------|---------------------|
|          | Accessible Play | Accessible Activity |
|          | Activities      | Types               |
| Required | 2               | 2                   |
| Provided | 3               | 3                   |