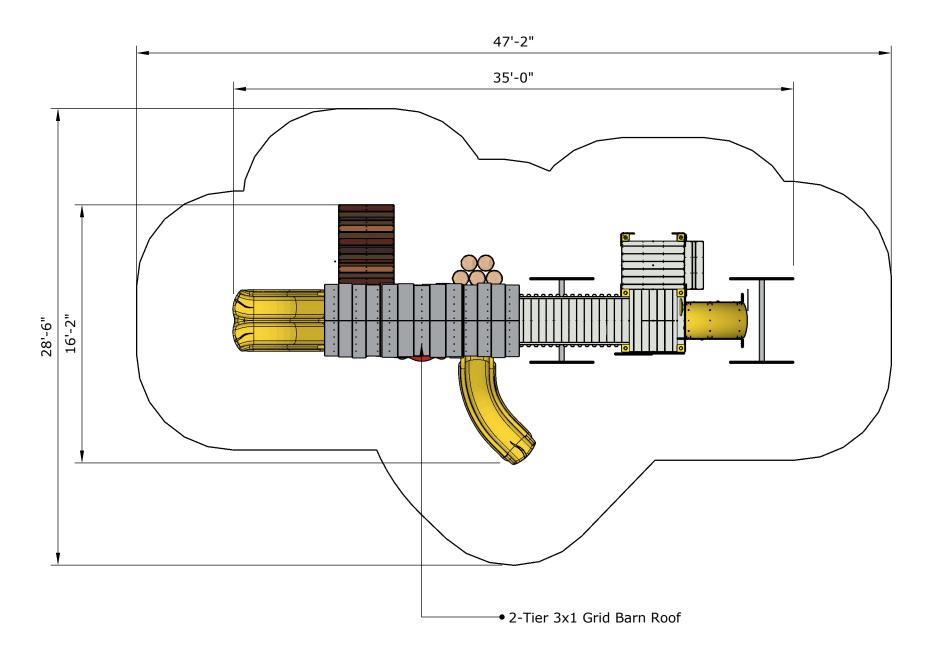

Structure: R3FX-30163-RRF

**Theme: Farmer's Market** 

Preliminary Concept Design
Designer: N.Guice Date: 3/18/21

| _ | Ages | Capacity | Use<br>Zone | Fall<br>Height |         |    | Elevated<br>Activities |  |
|---|------|----------|-------------|----------------|---------|----|------------------------|--|
|   | 2-12 | 47       | 48'x29'     | 48"            | 35′x17′ | 33 | 7                      |  |

| _ | Ages | Capacity | Use<br>Zone | Fall<br>Height |         |    | Elevated<br>Activities |
|---|------|----------|-------------|----------------|---------|----|------------------------|
|   | 2-12 | 47       | 48'x29'     | 48"            | 35'x17' | 33 | 7                      |

| Ages | Capacity | Use<br>Zone | Fall<br>Height |         |    | Elevated<br>Activities |  |
|------|----------|-------------|----------------|---------|----|------------------------|--|
| 2-12 | 47       | 48'x29'     | 48"            | 35'x17' | 33 | 7                      |  |