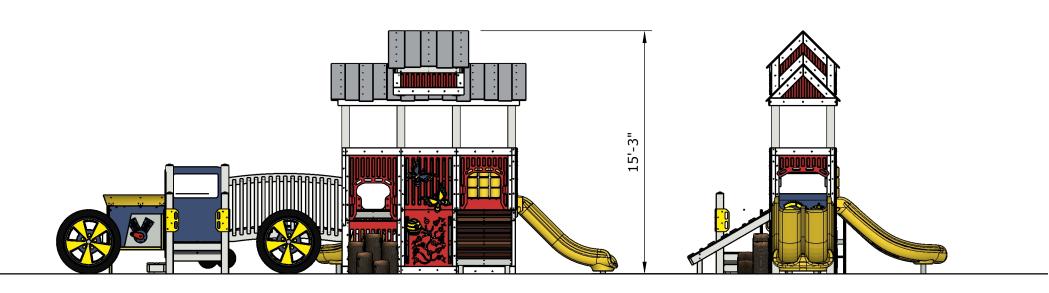

Structure: R3FX-30163-RRF

**Theme: Farmer's Market** 

Preliminary Concept Design
Designer: N.Guice Date: 3/18/21

| _ | Ages | Capacity | Use<br>Zone | Fall<br>Height |         |    | Elevated<br>Activities |  |
|---|------|----------|-------------|----------------|---------|----|------------------------|--|
|   | 2-12 | 47       | 48'x29'     | 48"            | 35′x17′ | 33 | 7                      |  |

| _ | Ages | Capacity | Use<br>Zone | Fall<br>Height |         |    | Elevated<br>Activities |
|---|------|----------|-------------|----------------|---------|----|------------------------|
|   | 2-12 | 47       | 48'x29'     | 48"            | 35'x17' | 33 | 7                      |

| Ages | Capacity | Use<br>Zone | Fall<br>Height |         |    | Elevated<br>Activities |  |
|------|----------|-------------|----------------|---------|----|------------------------|--|
| 2-12 | 47       | 48'x29'     | 48"            | 35'x17' | 33 | 7                      |  |