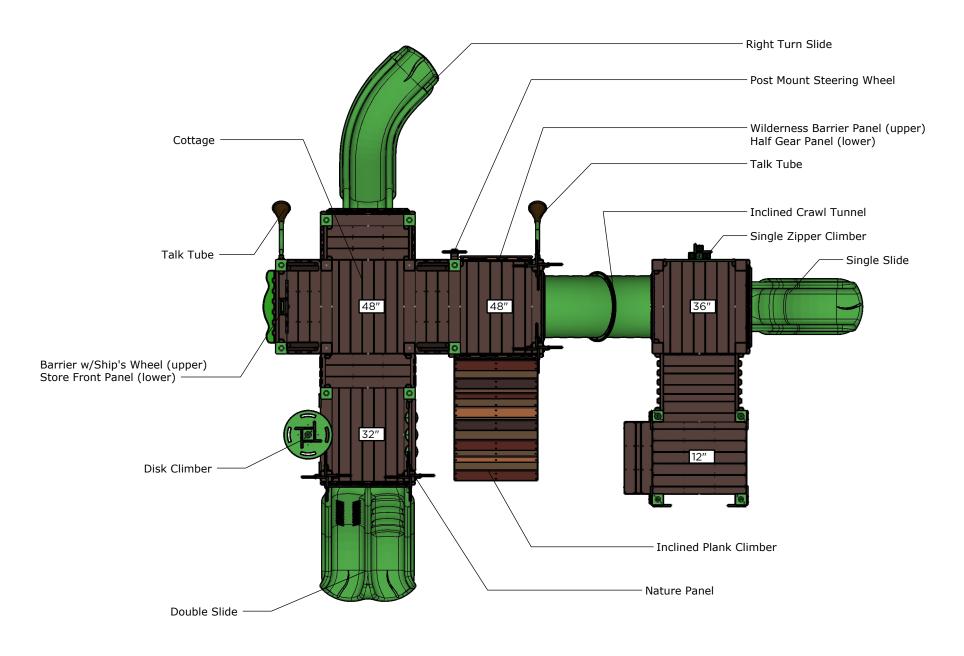

Structure: R3FX-30169

**Theme: Cottages** 

As Engineered Design
Designer: N.Guice Date: 06/23/2022

| Ages | Capacity | Use<br>Zone | Fall<br>Height |    | Elevated<br>Activities |                  |           |   |   |
|------|----------|-------------|----------------|----|------------------------|------------------|-----------|---|---|
| 2-5  |          |             | 4'             | 31 | 9                      | Scale: 1/4" = 1' | ° <b></b> | 2 | 4 |

| Ages | Capacity | Use<br>Zone | Fall<br>Height | Actual<br>Size |    | Elevated<br>Activities |  |
|------|----------|-------------|----------------|----------------|----|------------------------|--|
| 2-5  | 64       | 37'x36'     | 4′             | 25′x24′        | 31 | 9                      |  |

|      |          | Use     | Fall   | Actual  | Timber | Elevated   |
|------|----------|---------|--------|---------|--------|------------|
| Ages | Capacity | Zone    | Height | Size    | Count  | Activities |
|      |          |         |        |         |        |            |
| 2-5  | 64       | 37'x36' | 4'     | 25'x24' | 31     | 9          |