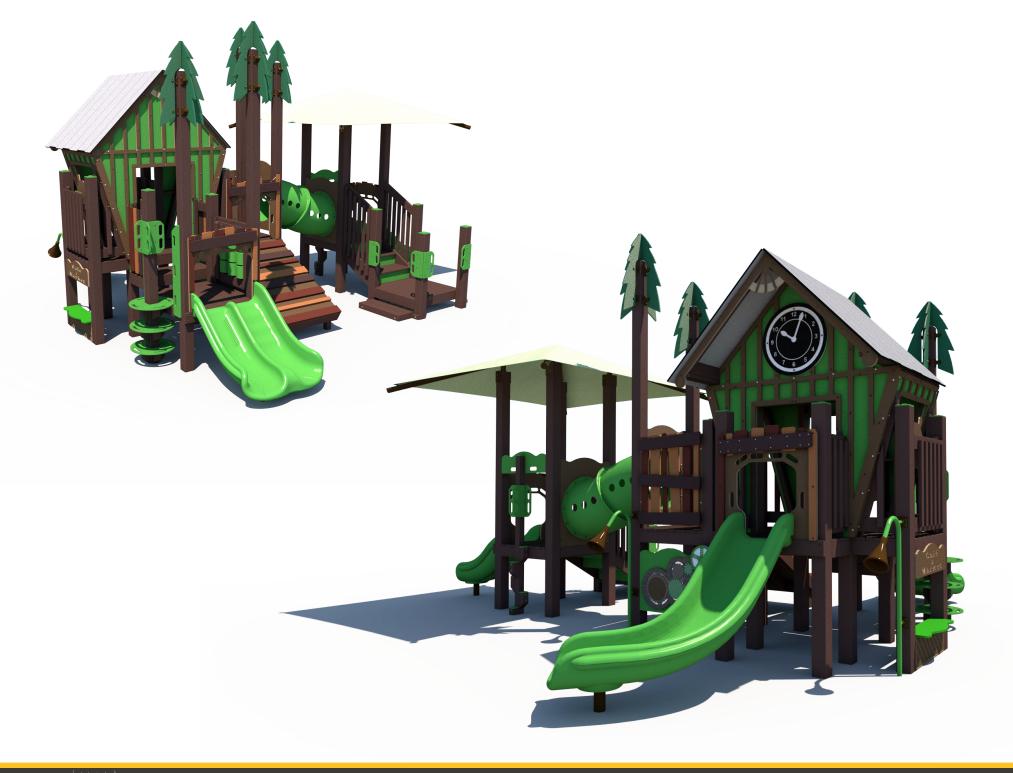

Structure: R3FX-30169

**Theme: Cottages** 

As Engineered Design
Designer: N.Guice Date: 06/23/2022

| Ages | Capacity | Use<br>Zone | Fall<br>Height |    | Elevated<br>Activities |                  |           |   |   |
|------|----------|-------------|----------------|----|------------------------|------------------|-----------|---|---|
| 2-5  |          |             | 4'             | 31 | 9                      | Scale: 1/4" = 1' | ° <b></b> | 2 | 4 |

| Ages | Capacity | Use<br>Zone | Fall<br>Height | Actual<br>Size |    | Elevated<br>Activities |  |
|------|----------|-------------|----------------|----------------|----|------------------------|--|
| 2-5  | 64       | 37'x36'     | 4′             | 25′x24′        | 31 | 9                      |  |

|      |          | Use     | Fall   | Actual  | Timber | Elevated   |
|------|----------|---------|--------|---------|--------|------------|
| Ages | Capacity | Zone    | Height | Size    | Count  | Activities |
|      |          |         |        |         |        |            |
| 2-5  | 64       | 37'x36' | 4'     | 25'x24' | 31     | 9          |