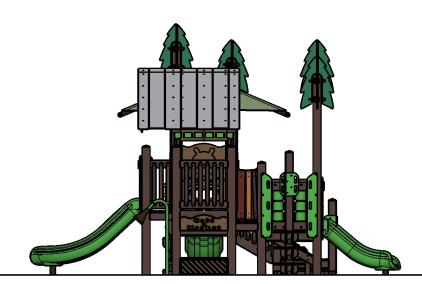

| Ages | Capacity | Use<br>Zone | Fall<br>Height | Actual<br>Size |    | Elevated<br>Activities |  |
|------|----------|-------------|----------------|----------------|----|------------------------|--|
| 2-5  | 64       | 37'x36'     | 4′             | 25′x24′        | 31 | 9                      |  |

|      |          | Use     | Fall   | Actual  | Timber | Elevated   |
|------|----------|---------|--------|---------|--------|------------|
| Ages | Capacity | Zone    | Height | Size    | Count  | Activities |
|      |          |         |        |         |        |            |
| 2-5  | 64       | 37'x36' | 4'     | 25'x24' | 31     | 9          |