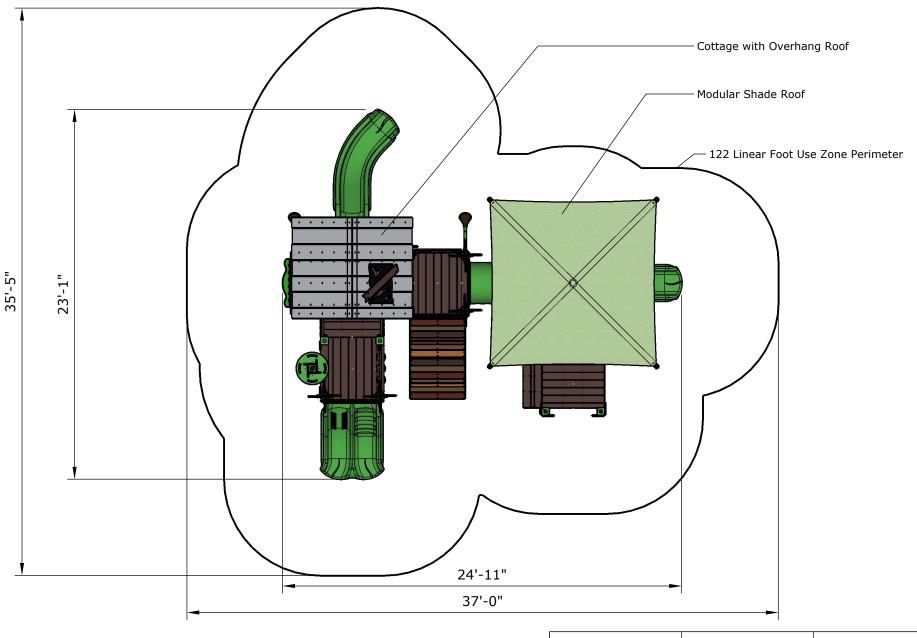

| Ages | Capacity | Use<br>Zone | Fall<br>Height | Actual<br>Size |    | Elevated<br>Activities |  |
|------|----------|-------------|----------------|----------------|----|------------------------|--|
| 2-5  | 64       | 37'x36'     | 4′             | 25′x24′        | 31 | 9                      |  |

|      |          | Use     | Fall   | Actual  | Timber | Elevated   |
|------|----------|---------|--------|---------|--------|------------|
| Ages | Capacity | Zone    | Height | Size    | Count  | Activities |
|      |          |         |        |         |        |            |
| 2-5  | 64       | 37'x36' | 4'     | 25'x24' | 31     | 9          |

| Scale: 1/6" = 1' | 0 | 3 | 6 |
|------------------|---|---|---|
|                  |   |   |   |

|          | Accessible Play<br>Activities | Accessible Activity<br>Types |
|----------|-------------------------------|------------------------------|
| Required | 3                             | 3                            |
| Provided | 4                             | 3                            |