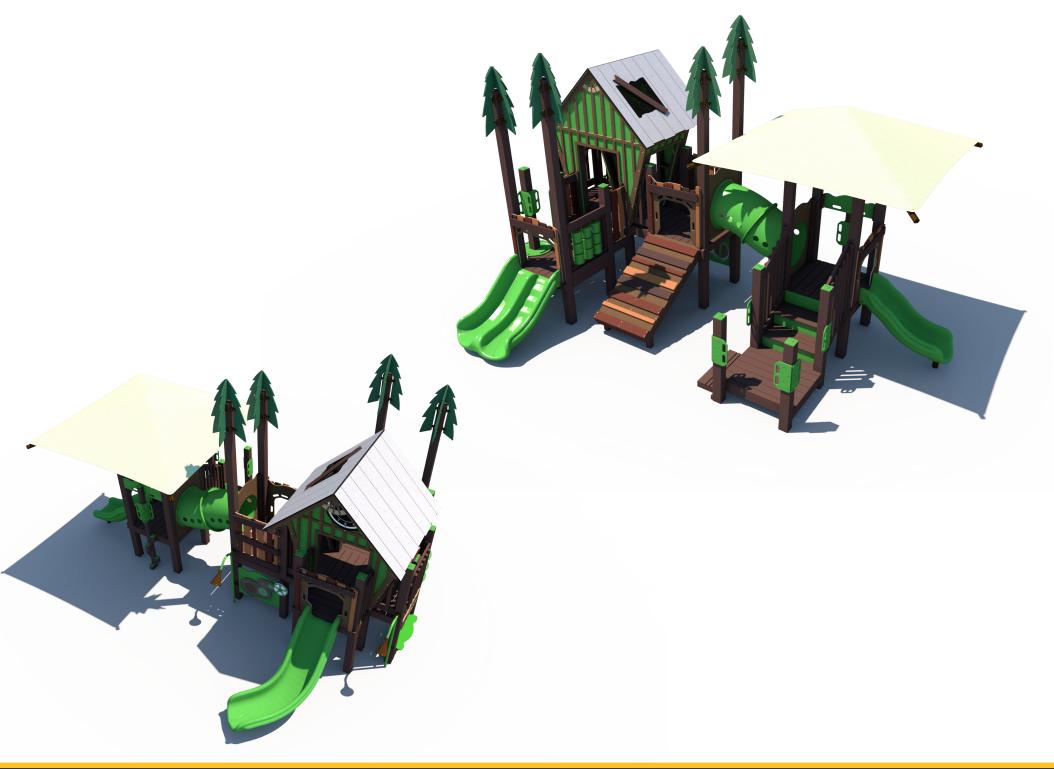

Structure: R3FX-30169

**Theme: Cottages** 

As Engineered Design
Designer: N.Guice Date: 06/23/2022

| Ages | Capacity | Use<br>Zone | Fall<br>Height |    | Elevated<br>Activities |                  |           |   |   |
|------|----------|-------------|----------------|----|------------------------|------------------|-----------|---|---|
| 2-5  |          |             | 4'             | 31 | 9                      | Scale: 1/4" = 1' | ° <b></b> | 2 | 4 |

| Ages | Capacity | Use<br>Zone | Fall<br>Height | Actual<br>Size |    | Elevated<br>Activities |  |
|------|----------|-------------|----------------|----------------|----|------------------------|--|
| 2-5  | 64       | 37'x36'     | 4′             | 25′x24′        | 31 | 9                      |  |

|      |          | Use     | Fall   | Actual  | Timber | Elevated   |
|------|----------|---------|--------|---------|--------|------------|
| Ages | Capacity | Zone    | Height | Size    | Count  | Activities |
|      |          |         |        |         |        |            |
| 2-5  | 64       | 37'x36' | 4'     | 25'x24' | 31     | 9          |