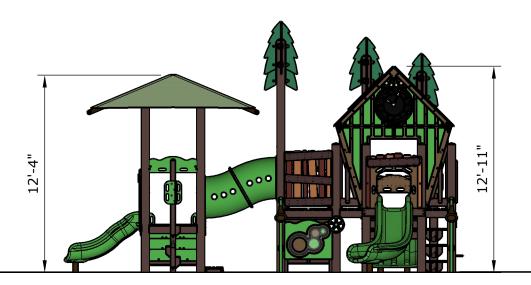

| Ages | Capacity | Use<br>Zone | Fall<br>Height | Actual<br>Size |    | Elevated<br>Activities |  |
|------|----------|-------------|----------------|----------------|----|------------------------|--|
| 2-5  | 64       | 37'x36'     | 4′             | 25′x24′        | 31 | 9                      |  |

|      |          | Use     | Fall   | Actual  | Timber | Elevated   |
|------|----------|---------|--------|---------|--------|------------|
| Ages | Capacity | Zone    | Height | Size    | Count  | Activities |
|      |          |         |        |         |        |            |
| 2-5  | 64       | 37'x36' | 4'     | 25'x24' | 31     | 9          |