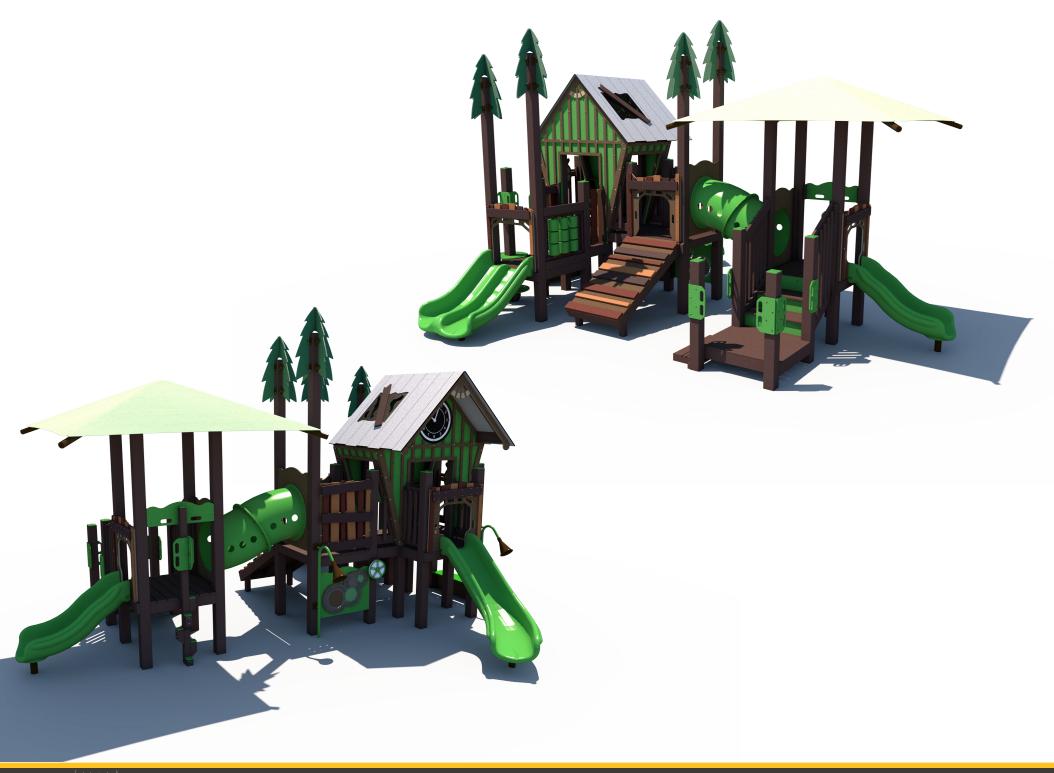

Structure: R3FX-30169

**Theme: Cottages** 

As Engineered Design
Designer: N.Guice Date: 06/23/2022

| Ages | Capacity | Use<br>Zone | Fall<br>Height |    | Elevated<br>Activities |                  |           |   |   |
|------|----------|-------------|----------------|----|------------------------|------------------|-----------|---|---|
| 2-5  |          |             | 4'             | 31 | 9                      | Scale: 1/4" = 1' | ° <b></b> | 2 | 4 |

| Ages | Capacity | Use<br>Zone | Fall<br>Height | Actual<br>Size |    | Elevated<br>Activities |  |
|------|----------|-------------|----------------|----------------|----|------------------------|--|
| 2-5  | 64       | 37'x36'     | 4′             | 25′x24′        | 31 | 9                      |  |

|      |          | Use     | Fall   | Actual  | Timber | Elevated   |
|------|----------|---------|--------|---------|--------|------------|
| Ages | Capacity | Zone    | Height | Size    | Count  | Activities |
|      |          |         |        |         |        |            |
| 2-5  | 64       | 37'x36' | 4'     | 25'x24' | 31     | 9          |