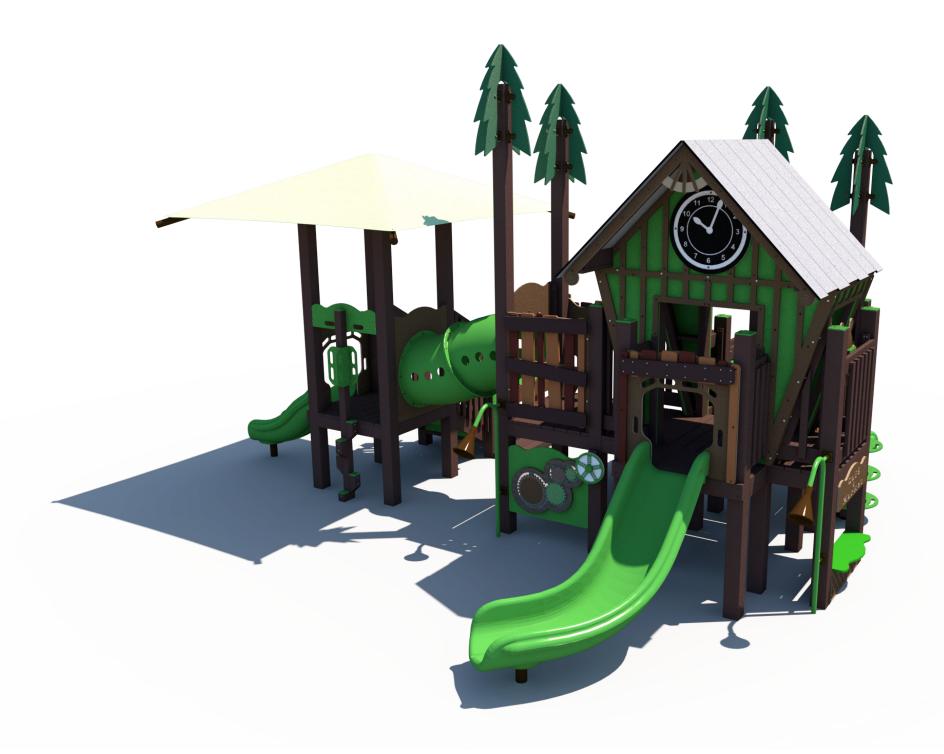

Structure: R3FX-30169

**Theme: Cottages** 

As Engineered Design
Designer: N.Guice Date: 06/23/2022

| Ages | Capacity | Use<br>Zone | Fall<br>Height |    | Elevated<br>Activities |                  |           |   |   |
|------|----------|-------------|----------------|----|------------------------|------------------|-----------|---|---|
| 2-5  |          |             | 4'             | 31 | 9                      | Scale: 1/4" = 1' | ° <b></b> | 2 | 4 |

| Ages | Capacity | Use<br>Zone | Fall<br>Height | Actual<br>Size |    | Elevated<br>Activities |  |
|------|----------|-------------|----------------|----------------|----|------------------------|--|
| 2-5  | 64       | 37'x36'     | 4′             | 25′x24′        | 31 | 9                      |  |

|      |          | Use     | Fall   | Actual  | Timber | Elevated   |
|------|----------|---------|--------|---------|--------|------------|
| Ages | Capacity | Zone    | Height | Size    | Count  | Activities |
|      |          |         |        |         |        |            |
| 2-5  | 64       | 37'x36' | 4'     | 25'x24' | 31     | 9          |