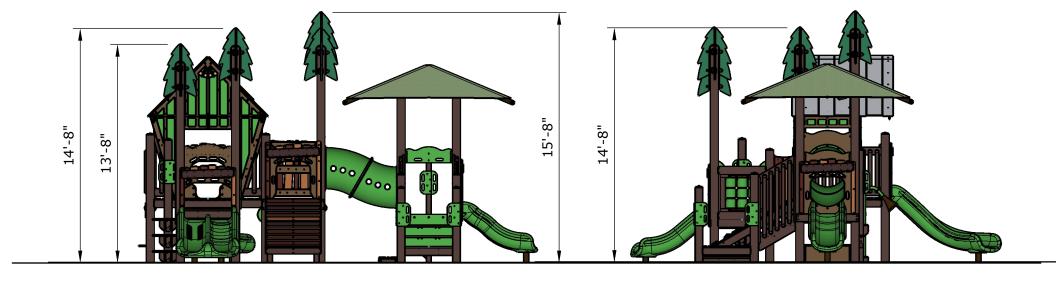

| Ages | Capacity | Use<br>Zone | Fall<br>Height | Actual<br>Size |    | Elevated<br>Activities |  |
|------|----------|-------------|----------------|----------------|----|------------------------|--|
| 2-5  | 64       | 37'x36'     | 4′             | 25′x24′        | 31 | 9                      |  |

|      |          | Use     | Fall   | Actual  | Timber | Elevated   |
|------|----------|---------|--------|---------|--------|------------|
| Ages | Capacity | Zone    | Height | Size    | Count  | Activities |
|      |          |         |        |         |        |            |
| 2-5  | 64       | 37'x36' | 4'     | 25'x24' | 31     | 9          |