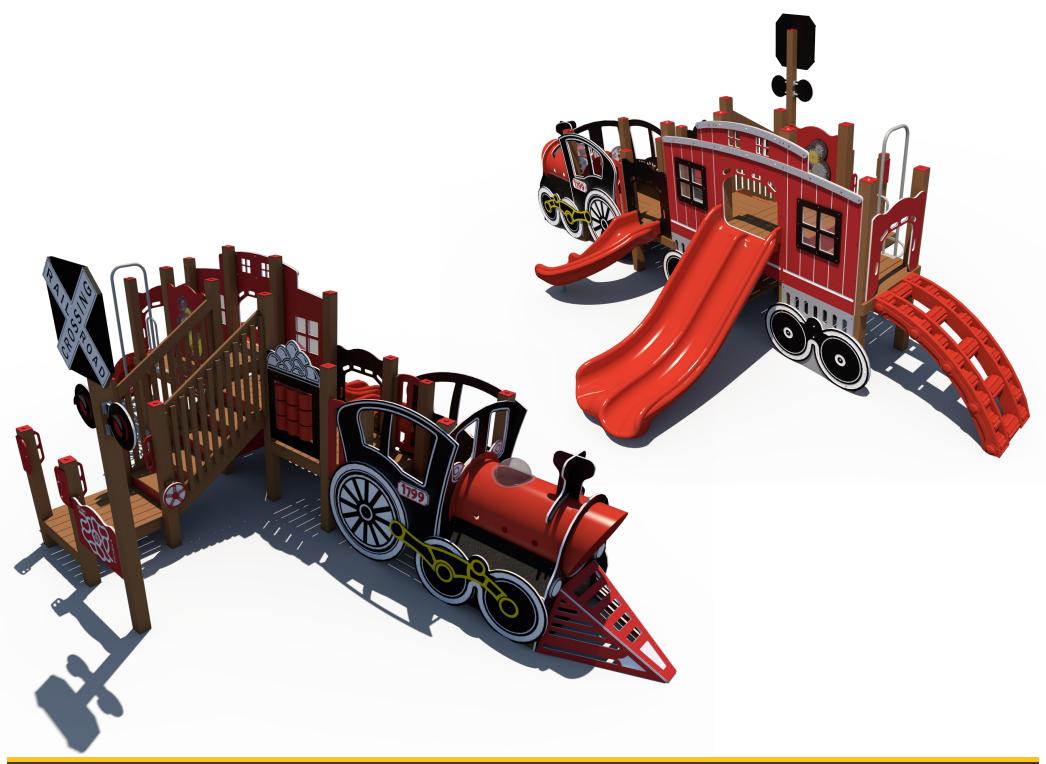

Designer: E.Carter

Date: 09/14/22







|   |      |          | Use     | Fall   | Actual  | Timber | Elevated   |
|---|------|----------|---------|--------|---------|--------|------------|
| / | Ages | Capacity | Zone    | Height | Size    | Count  | Activities |
|   |      |          |         |        |         |        |            |
|   | 2-12 | 65       | 45′x33′ | 60"    | 33′x21′ | 32     | 8          |



|          | Ground-Level Play<br>Components on<br>Accessible Route | Types of Ground Level<br>Play Components on<br>Accessible Route |
|----------|--------------------------------------------------------|-----------------------------------------------------------------|
| Required | 3                                                      | 3                                                               |
| Provided