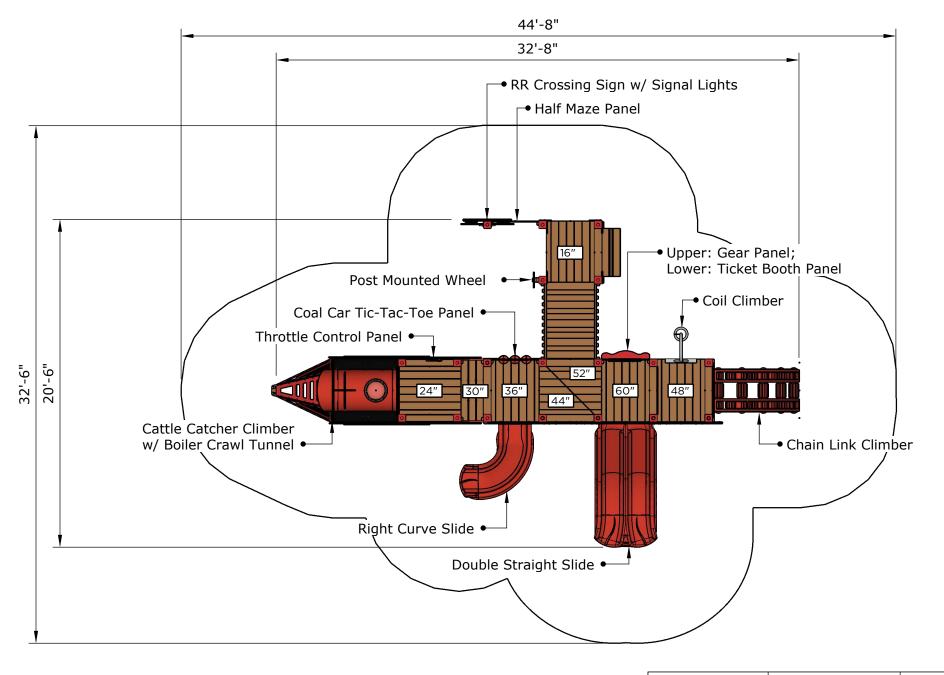

Designer: E.Carter

Date: 09/14/22

|   |      |          | Use     | Fall   | Actual  | Timber | Elevated   |
|---|------|----------|---------|--------|---------|--------|------------|
| / | Ages | Capacity | Zone    | Height | Size    | Count  | Activities |
|   |      |          |         |        |         |        |            |
|   | 2-12 | 65       | 45′x33′ | 60"    | 33′x21′ | 32     | 8          |

| _ | Ages | Capacity | Use<br>Zone | Fall<br>Height |         |    | Elevated<br>Activities |
|---|------|----------|-------------|----------------|---------|----|------------------------|
|   | 2-12 | 65       | 45'x33'     | 60"            | 33'x21' | 32 | 8                      |