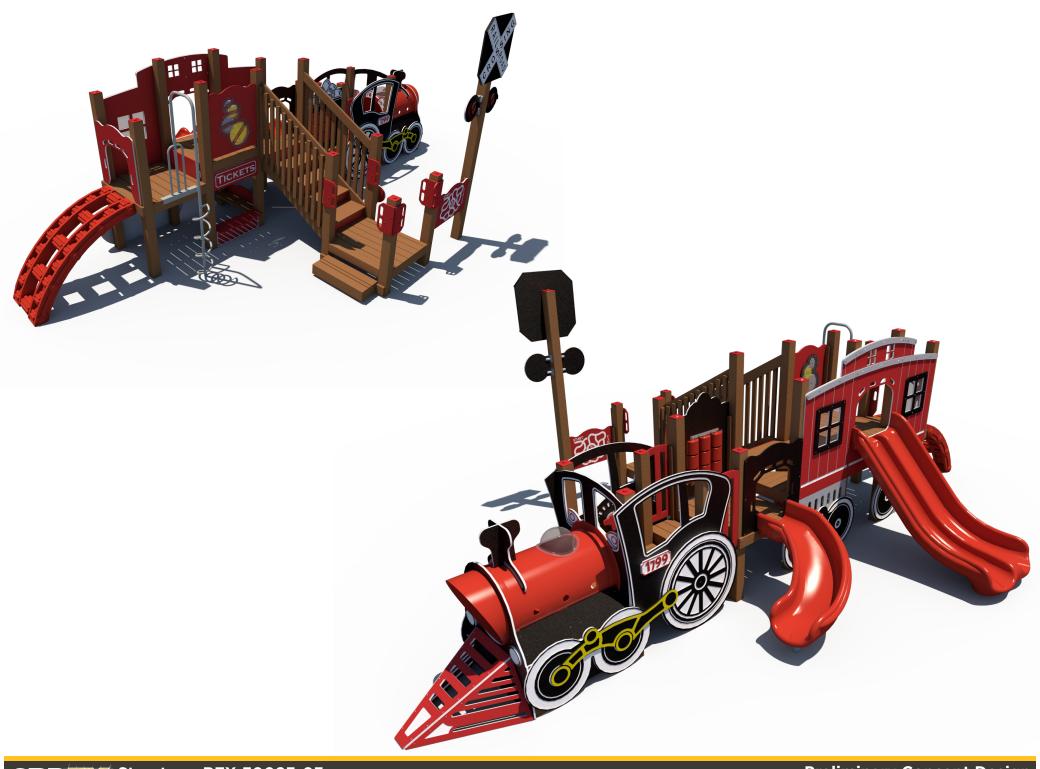

Designer: E.Carter

Date: 09/14/22







|   |      |          | Use     | Fall   | Actual  | Timber | Elevated   |
|---|------|----------|---------|--------|---------|--------|------------|
| / | Ages | Capacity | Zone    | Height | Size    | Count  | Activities |
|   |      |          |         |        |         |        |            |
|   | 2-12 | 65       | 45′x33′ | 60"    | 33′x21′ | 32     | 8          |



|          | Ground-Level Play<br>Components on<br>Accessible Route | Types of Ground Level<br>Play Components on<br>Accessible Route |
|----------|--------------------------------------------------------|-----------------------------------------------------------------|
| Required | 3                                                      | 3                                                               |
| Provid