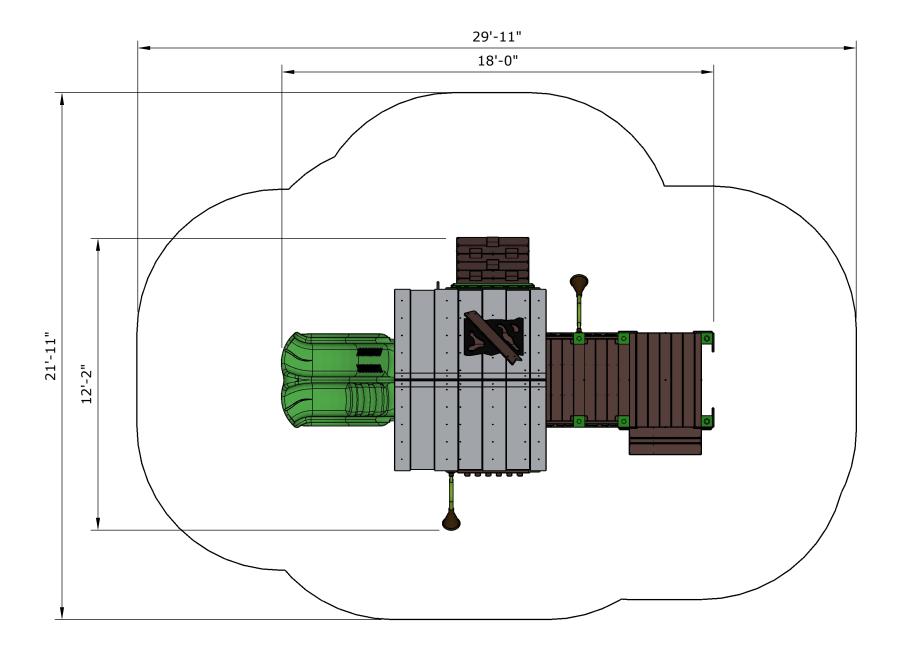

| _ | Ages | Capacity | Use<br>Zone | Max<br>Deck<br>Height | Actual<br>Size |    | Elevated<br>Activities |                  |    |
|---|------|----------|-------------|-----------------------|----------------|----|------------------------|------------------|----|
|   | 2-5  | 28       | 30'x22'     | 36′                   | 18′x13′        | 22 | 3                      | Scale: 1/4" = 1' | 0_ |

| Ages | Capacity | Use<br>Zone | Max<br>Deck<br>Height | Actual<br>Size |    | Elevated<br>Activities |                  |    |
|------|----------|-------------|-----------------------|----------------|----|------------------------|------------------|----|
| 2-5  | 28       | 30'x22'     | 36′                   | 18'x13'        | 22 | 3                      | Scale: 1/4" = 1' | 02 |

## **All Elevations from Finished Surfacing**

| Ages | Capacity | Use<br>Zone | Max<br>Deck<br>Height | Actual<br>Size |       | Elevated<br>Activities |
|------|----------|-------------|-----------------------|----------------|-------|------------------------|
| Ages | Сарасіту | Zone        | пеідпі                | Size           | Count | Activities             |
| 2-5  | 28       | 30'x22'     | 36′                   | 18′x13′        | 22    | 3                      |