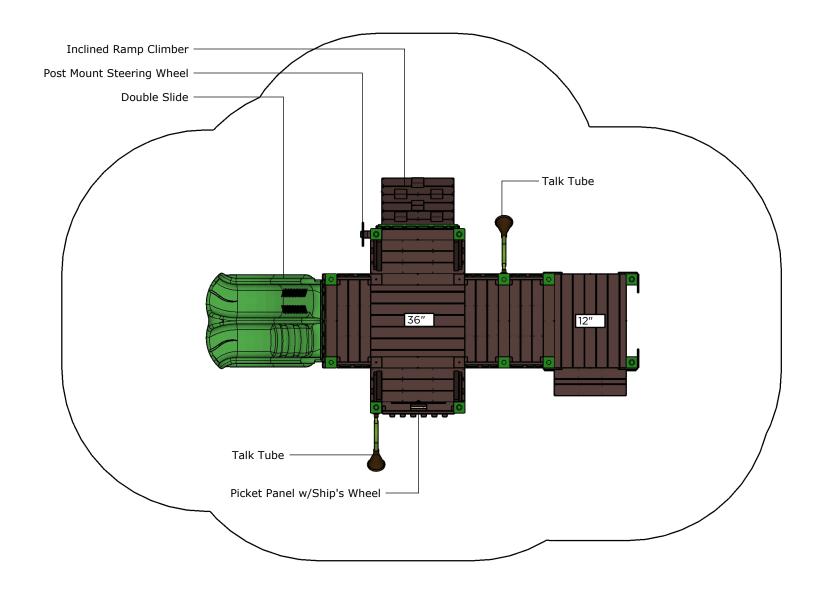

| _ | Ages | Capacity | Use<br>Zone | Max<br>Deck<br>Height | Actual<br>Size |    | Elevated<br>Activities |                  |    |
|---|------|----------|-------------|-----------------------|----------------|----|------------------------|------------------|----|
|   | 2-5  | 28       | 30'x22'     | 36′                   | 18′x13′        | 22 | 3                      | Scale: 1/4" = 1' | 0_ |

| Ages | Capacity | Use<br>Zone | Max<br>Deck<br>Height | Actual<br>Size |    | Elevated<br>Activities |                  |    |
|------|----------|-------------|-----------------------|----------------|----|------------------------|------------------|----|
| 2-5  | 28       | 30'x22'     | 36′                   | 18'x13'        | 22 | 3                      | Scale: 1/4" = 1' | 02 |

## **All Elevations from Finished Surfacing**

| Ages | Capacity | Use<br>Zone | Max<br>Deck<br>Height | Actual<br>Size |       | Elevated<br>Activities |
|------|----------|-------------|-----------------------|----------------|-------|------------------------|
| Ages | Сарасіту | Zone        | пеідпі                | Size           | Count | Activities             |
| 2-5  | 28       | 30'x22'     | 36′                   | 18′x13′        | 22    | 3                      |