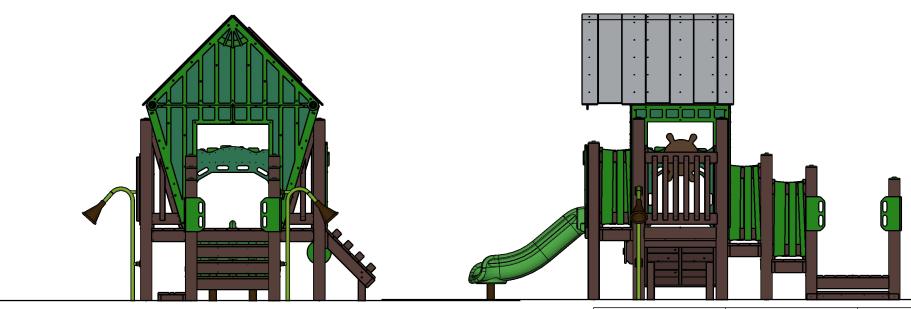

| _ | Ages | Capacity | Use<br>Zone | Max<br>Deck<br>Height | Actual<br>Size |    | Elevated<br>Activities |                  |    |
|---|------|----------|-------------|-----------------------|----------------|----|------------------------|------------------|----|
|   | 2-5  | 28       | 30'x22'     | 36′                   | 18′x13′        | 22 | 3                      | Scale: 1/4" = 1' | 0_ |

| Ages | Capacity | Use<br>Zone | Max<br>Deck<br>Height | Actual<br>Size |    | Elevated<br>Activities |                  |    |
|------|----------|-------------|-----------------------|----------------|----|------------------------|------------------|----|
| 2-5  | 28       | 30'x22'     | 36′                   | 18'x13'        | 22 | 3                      | Scale: 1/4" = 1' | 02 |

## **All Elevations from Finished Surfacing**

| Ages | Capacity | Use<br>Zone | Max<br>Deck<br>Height | Actual<br>Size |       | Elevated<br>Activities |
|------|----------|-------------|-----------------------|----------------|-------|------------------------|
| Ages | Сарасіту | Zone        | пеідпі                | Size           | Count | Activities             |
| 2-5  | 28       | 30'x22'     | 36′                   | 18′x13′        | 22    | 3                      |