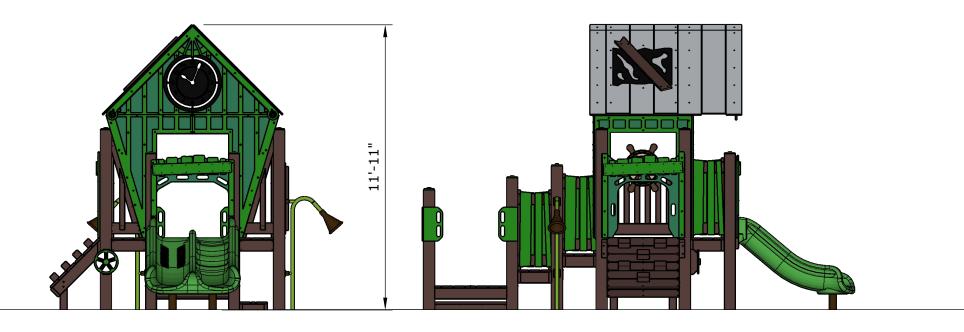

| _ | Ages | Capacity | Use<br>Zone | Max<br>Deck<br>Height | Actual<br>Size |    | Elevated<br>Activities |                  |    |
|---|------|----------|-------------|-----------------------|----------------|----|------------------------|------------------|----|
|   | 2-5  | 28       | 30'x22'     | 36′                   | 18′x13′        | 22 | 3                      | Scale: 1/4" = 1' | 0_ |

| Ages | Capacity | Use<br>Zone | Max<br>Deck<br>Height | Actual<br>Size |    | Elevated<br>Activities |                  |    |
|------|----------|-------------|-----------------------|----------------|----|------------------------|------------------|----|
| 2-5  | 28       | 30'x22'     | 36′                   | 18'x13'        | 22 | 3                      | Scale: 1/4" = 1' | 02 |

## **All Elevations from Finished Surfacing**

| Ages | Capacity | Use<br>Zone | Max<br>Deck<br>Height | Actual<br>Size |       | Elevated<br>Activities |
|------|----------|-------------|-----------------------|----------------|-------|------------------------|
| Ages | Сарасіту | Zone        | пеідпі                | Size           | Count | Activities             |
| 2-5  | 28       | 30'x22'     | 36′                   | 18′x13′        | 22    | 3                      |