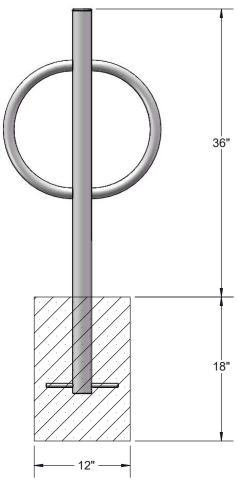

### **RINGBOLLARD-ING**

Overall dimensions shall be 36" high x 20" wide. Framework shall be fabricated from 2-3/8" O.D. 12 gauge steel pipe. Rings are 1-5/16" x 14 ga. zinc tubing. Made to hold 2 bikes. Electrically MIG welded. Available in a electrostatic powder coated application, oven cured.

## 

Estimated Required Concrete: 4 - 50lb Bags of Concrete Mix

A PLAYCORE Company

4/10/2019 Page 3 of 4

### **OVERALL DIMENSIONS** - 19 11/16" – 36" 48 1/16" Ground Level SUPERIOR\* RECREATIONAL PRODUCTS A PLAYCORE Company

4/10/2019 Page 4 of 4