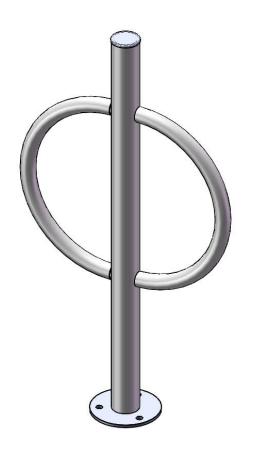

## **RINGBOLLARD-SM**

Overall dimensions shall be 36" high x 20" wide. Framework shall be fabricated from 2-3/8" O.D. 12 gauge steel pipe. Rings are 1-5/16" x 14 ga. zinc tubing. Made to hold 2 bikes. Surface mount plate is 6" rd x 1/4" thick steel plate. Electrically MIG welded. Available in a electrostatic powder coated application, oven cured.