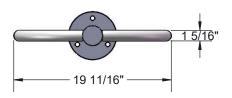

## **OVERALL DIMENSIONS**

Recommended Surface Mount Hardware: 3/8" x 3-1/2" Concrete Expansion Anchor Bolts (Not Included)

4/10/2019 Page 3 of 3