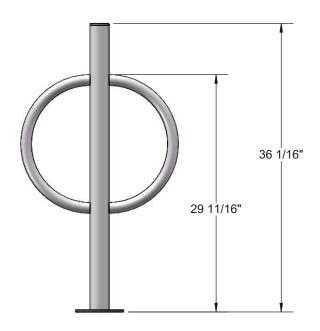

## **RINGBOLLARD-SM**

Overall dimensions shall be 36" high x 20" wide. Framework shall be fabricated from 2-3/8" O.D. 12 gauge steel pipe. Rings are 1-5/16" x 14 ga. zinc tubing. Made to hold 2 bikes. Surface mount plate is 6" rd x 1/4" thick steel plate. Electrically MIG welded. Available in a electrostatic powder coated application, oven cured.

## **OVERALL DIMENSIONS**

Recommended Surface Mount Hardware: 3/8" x 3-1/2" Concrete Expansion Anchor Bolts (Not Included)

4/10/2019 Page 3 of 3