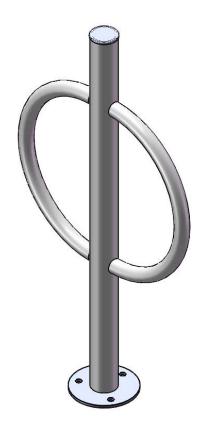

## **RINGBOLLARD-SM**

Overall dimensions shall be 36" high x 20" wide. Framework shall be fabricated from 2-3/8" O.D. 12 gauge steel pipe. Rings are 1-5/16" x 14 ga. zinc tubing. Made to hold 2 bikes. Surface mount plate is 6" rd x 1/4" thick steel plate. Electrically MIG welded. Available in a electrostatic powder coated application, oven cured.