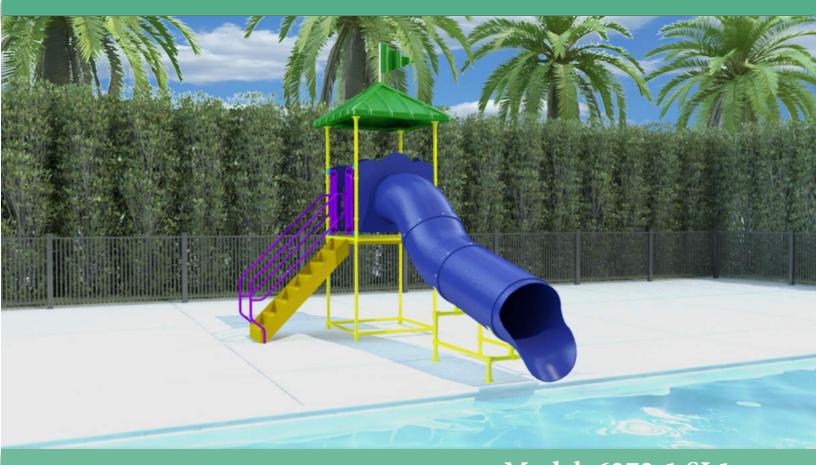

### **Specifications**

Description: One flume unit Flume 1 "S" Shape - 30" I.D.

Bedway Run:

Flume 1-10'

## **Features**

\*30" Inside diameter polyethylene flumes
\*Platform Decks - Roto-molded 4x4 polyethylene

-2' spacing between decks
-Enclosed deck system, 4' approx. ht.

\*Pipe system- 1.9" O.D. Marine Grade Aluminum

-Pipe to be covered w/foam, see color options

\*Hardware - Marine Grade tube joint, and anchor bolts

\*20 GPM recommended water flow

-We have available water pump + connections & hose

\*Splash down area - 6' each side, 10' out front \*Minimum water depth - 4'

-Bumper pad recommended for water depth less than 4' \*Manufactured in USA - Carrollton, GA. Model: 6372-1 SI 1

#### Entry Deck Height:

Flume 1 "S" Shape - 5' Deck entry

### **Overall Dimensions:**

9'-6" W x 15'-8" L