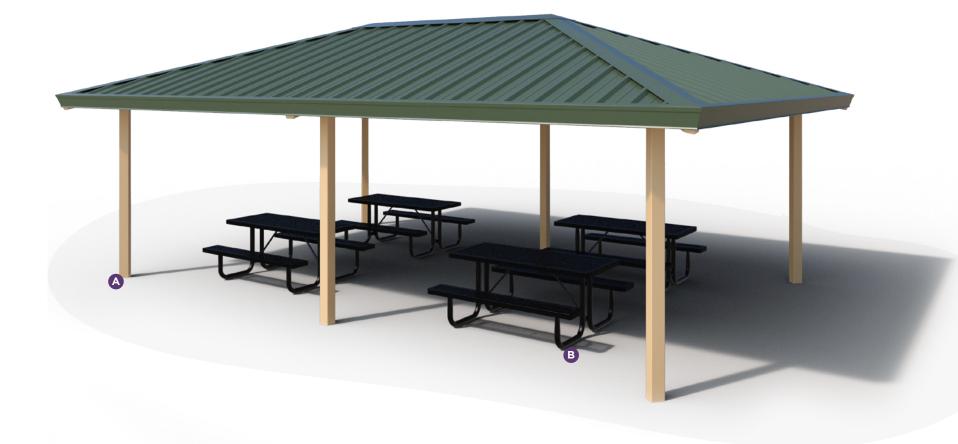

## A School Must-Have

A must-have for every school, our shelters provide a great picnic area or are the perfect spot for events such as school carnivals.

## A. 20' × 30'All-Steel Hip End Structure

B. 6' Regal Table • T6RC