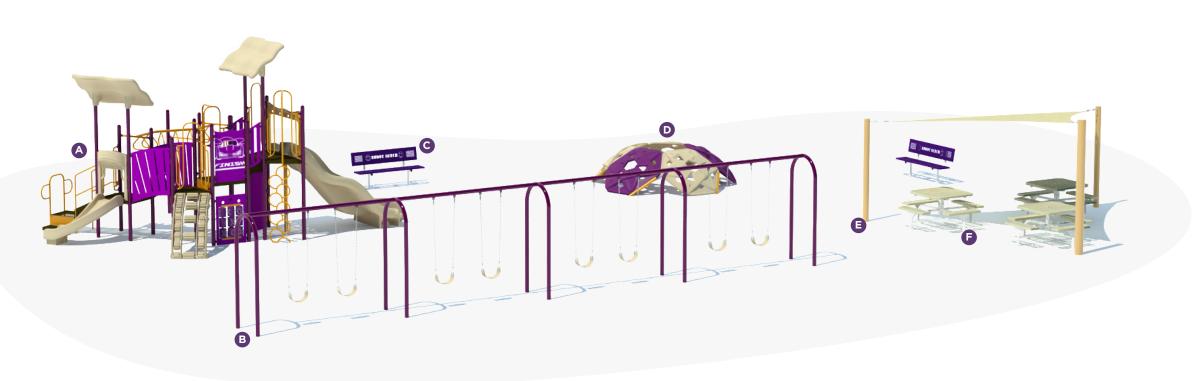

## **Keep Your Children Active**

This active outdoor play area will get your students moving! Featuring a giant shade and our popular new buddy benches, this environment will be popular among older aged children.

- A. Custom Sail Shade Inquire for Price
- **B.** 5–12 Age Active Structure PA5-29718
- C. Triple Panel Climber 90007001XX
- D. 5-12 Age Active Structure PA5-26074
- E. Buddy Bench ALL SMILES