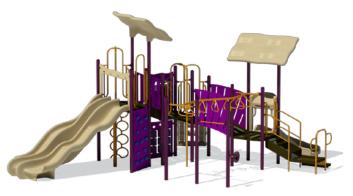

## Small Space, Big Impact

Get the most use out of your smaller sized play area with this package. Featuring a play structure that can accommodate up to 26 students, our popular Atom Climber and Zig Zag Balance beam, and a great shaded picnic area for teachers or classes, this package has it all.

- **A.** 5–12 **Age Structure PS**3-31710
- B. Zig Zag Balance Beam 90021016XX
- C. Atom Climber TFR17548XX
- D. Square Regal WEB Table T46WEBS
- E. 12'x12' Square Shade SD121208IG