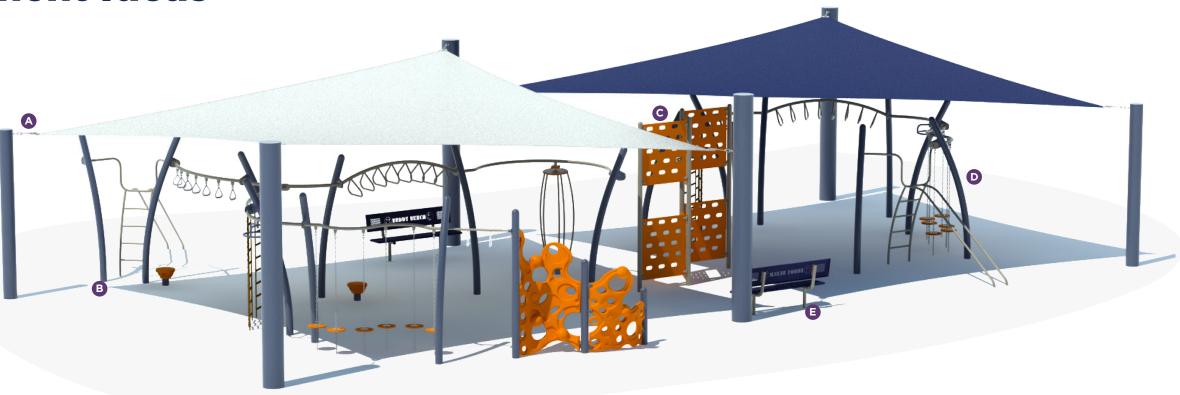

## Accessible Play Environment

Ensure all children feel included with this gigantic ramp structure. Featuring well over 20 play activities, your school's children will always find something new to explore. This play environment also features custom benches with your school's name!

A. 5-12 Age Accessible Structure • PS5-31917

B. Custom School Name Bench • B6WBPERFS