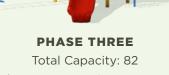

# Boost your play potential!

**ALL PHASES** Capacity: 82 Size: 38' x 35'

## Why is phasing beneficial to schools like yours?

With phasing, a small segment of your playground is installed at a time allowing schools who have limited funds to satisfy their immediate play needs while keeping their larger playground goals well within reach. Structures can be developed in as many phases as needed to accommodate your budget.

**PHASE TWO** Total Capacity: 68 Phase 1 + 2 Size: 38' x 26'

Our phasing program allows you to create the play area you need now with room to grow for the future.

PHASE

Phase 1 + 2 + 3 Size: 38' x 35'

## **Keep Your Children Active**

This active outdoor play area will get your students moving! Featuring a giant shade and our popular new buddy benches, this environment will be popular among older aged children.

- A. Custom Sail Shade Inquire for Price
- **B.** 5–12 Age Active Structure PA5-29718
- C. Triple Panel Climber 90007001XX
- D. 5-12 Age Active Structure PA5-26074
- E. Buddy Bench ALL SMILES