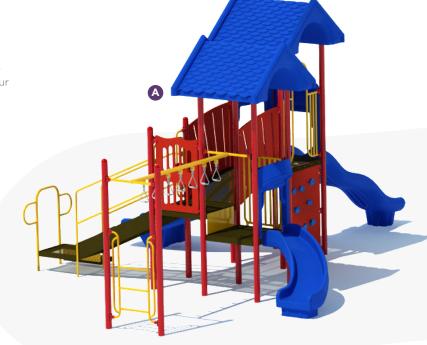

## All the Favorites

This package features all the favorites of elementary school-aged children — a great structure, a climber, and swings — and their teachers!

- **A.** 5–12 **Age Structure PS**3-31705
- **B.** 4 **Bay Arched Swing Frame** 90015204XX
- C. Buddy Bench · ALL SMILES
- D. Hump Matrix Climber 87000020XX
- E. Triangle Sail Shade Inquire for Pricing
- F. Square Regal WEB Table T46WEBS