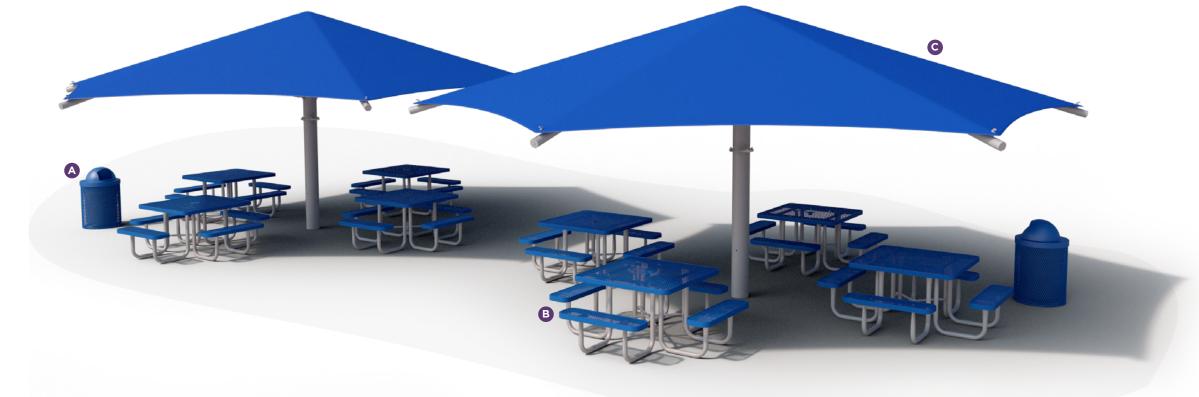

## **Umbrella Shade Eating Area**

A shaded eating area such as the one to the right is perfect for outdoor cafeteria areas or even on the playground.

A. Standard 32 Gallon Trash Receptacle • TR32

B. Square Portable UltraLeisure<sup>™</sup> Table • T46UL

C. Single Post Hexagon Umbrella • Inquire for Price