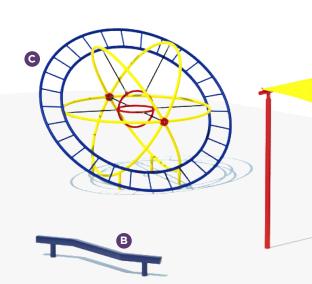

## Small Space, Big Impact

Get the most use out of your smaller sized play area with this package. Featuring a play structure that can accommodate up to 26 students, our popular Atom Climber and Zig Zag Balance beam, and a great shaded picnic area for teachers or classes, this package has it all.

- **A.** 5–12 **Age Structure PS**3-31710
- B. Zig Zag Balance Beam 90021016XX
- C. Atom Climber TFR17548XX
- D. Square Regal WEB Table T46WEBS
- E. 12'x12' Square Shade SD121208IG