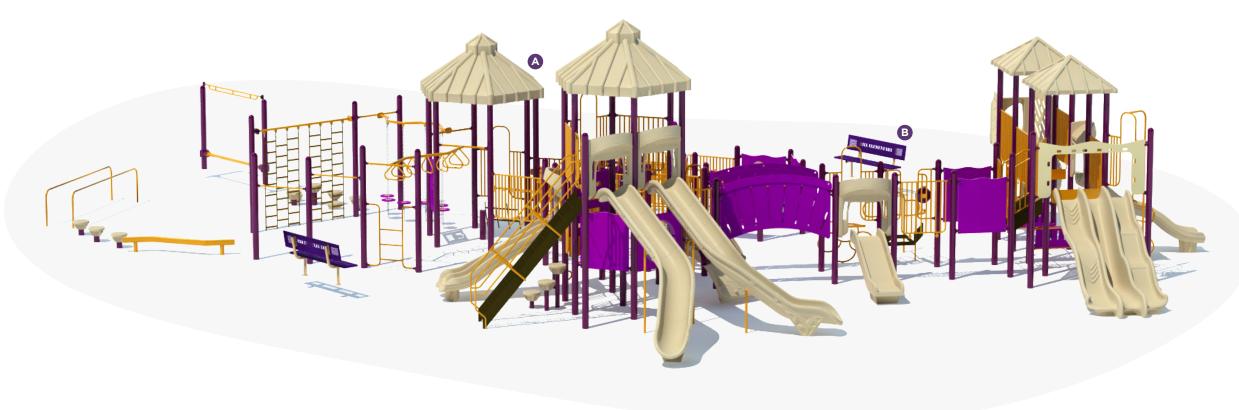

## Small Space, Big Impact

Get the most use out of your smaller sized play area with this package. Featuring a play structure that can accommodate up to 26 students, our popular Atom Climber and Zig Zag Balance beam, and a great shaded picnic area for teachers or classes, this package has it all.

- **A.** 5–12 **Age Structure PS**3-31710
- B. Zig Zag Balance Beam 90021016XX
- C. Atom Climber TFR17548XX
- D. Square Regal WEB Table T46WEBS
- E. 12'x12' Square Shade SD121208IG