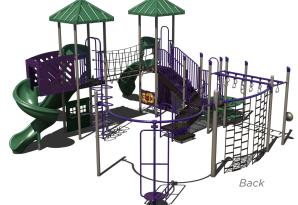

# PFP-71274 \$65,426

Age Group: 5-12 Years Capacity: 30-35 Structure Size: 31' x 27' Use Zone: 43' x 39' Fall Height: 7'

Surcharge \$9,683.05