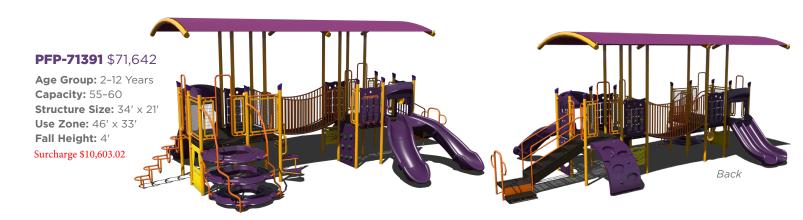

# PFP-71274 \$65,426

Age Group: 5-12 Years Capacity: 30-35 Structure Size: 31' x 27' Use Zone: 43' x 39' Fall Height: 7'

Surcharge \$9,683.05