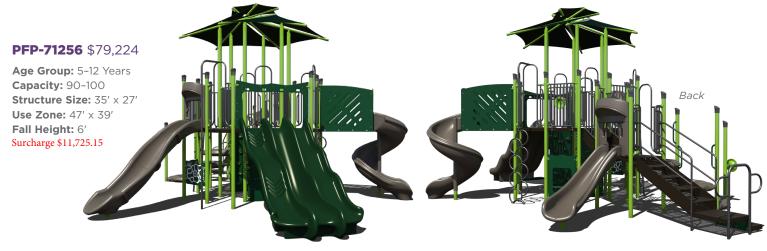

ed States or municipalities within the United States with a population of 15,000 or under. If approved, applicant will select an eligible playground structure from a list of pre-approved structures valued at \$48,000 and above. Payment must be made in full upon receiving your order. Orders accepted by SRP must ship to coincide with normal lead times. This program may not be combined with any other promotional offer. Installation, safety surfacing, freight, taxes, and any applicable material surcharge are not included or covered in this program. Grant application window is only open from August 1 to October 31 and any application received after 11:59 p.m. EST on October 31 will not be considered. Award monies are only available to redeem within 45 days of application approval.

























# PFP-71274 \$65,426

Age Group: 5-12 Years Capacity: 30-35 Structure Size: 31' x 27' Use Zone: 43' x 39' Fall Height: 7'

Surcharge \$9,683.05





# **PFP-71322** \$47,778

Age Group: 2-12 Years Capacity: 25-30 Structure Size:  $33' \times 13'$ Use Zone:  $45' \times 24'$ 

Fall Height: 6' Surcharge \$7,071.14









# **Structure Color Options**



### **Metal Colors**





### **Plastic Colors**



## **Activity Panel & Panel Colors**

Solid Core Sandwich Core



### **Shade Colors | More Available!**



### **Steel Deck Colors**





1050 Columbia Dr. Carrollton, GA 30117 866.518.8120 sales@siibrands.com srpplayground.com

**Find Your Local Sales Representative** 

Visit srpplayground.com/contact-a-rep

REF: PFP2021