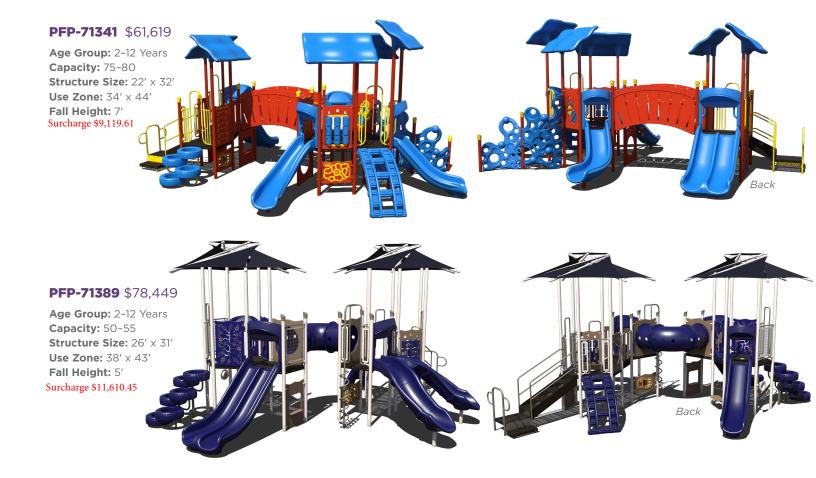

th normal lead times. This program may not be combined with any other promotional offer. Installation, safety surfacing, freight, taxes, and any applicable material surcharge are not included or covered in this program. Grant application window is only open from August 1 to October 31 and any application received after 11:59 p.m. EST on October 31 will not be considered. Award monies are only available to redeem within 45 days of application approval.

























# PFP-71274 \$65,426

Age Group: 5-12 Years Capacity: 30-35 Structure Size: 31' x 27' Use Zone: 43' x 39' Fall Height: 7'

Surcharge \$9,683.05





# **PFP-71322** \$47,778

Age Group: 2-12 Years Capacity: 25-30 Structure Size:  $33' \times 13'$ Use Zone:  $45' \times 24'$ 

Fall Height: 6' Surcharge \$7,071.14









# **Structure Color Options**



### **Metal Colors**





### **Plastic Colors**



## **Activity Panel & Panel Colors**

Solid Core Sandwich Core



### **Shade Colors | More Available!**



### **Steel Deck Colors**





1050 Columbia Dr. Carrollton, GA 30117 866.518.8120 sales@siibrands.com srpplayground.com

**Find Your Local Sales Representative** 

Visit srpplayground.com/contact-a-rep

REF: PFP2021