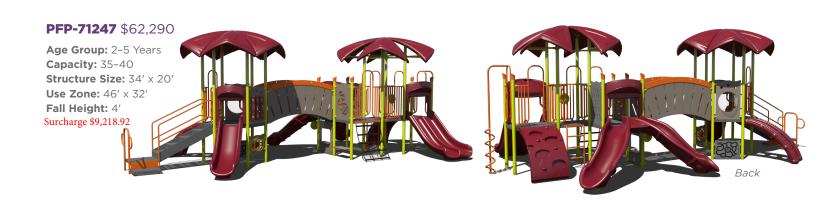

the United States or municipalities within the United States with a population of 15,000 or under. If approved, applicant will select an eligible playground structure from a list of pre-approved structures valued at \$48,000 and above. Payment must be made in full upon receiving your order. Orders accepted by SRP must ship to coincide with normal lead times. This program may not be combined with any other promotional offer. Installation, safety surfacing, freight, taxes, and any applicable material surcharge are not included or covered in this program. Grant application window is only open from August 1 to October 31 and any application received after 11:59 p.m. EST on October 31 will not be considered. Award monies are only available to redeem within 45 days of application approval.

























# PFP-71274 \$65,426

Age Group: 5-12 Years Capacity: 30-35 Structure Size: 31' x 27' Use Zone: 43' x 39' Fall Height: 7'

Surcharge \$9,683.05





# **PFP-71322** \$47,778

Age Group: 2-12 Years Capacity: 25-30 Structure Size:  $33' \times 13'$ Use Zone:  $45' \times 24'$ 

Fall Height: 6' Surcharge \$7,071.14









# **Structure Color Options**



### **Metal Colors**





### **Plastic Colors**



## **Activity Panel & Panel Colors**

Solid Core Sandwich Core



### **Shade Colors | More Available!**



### **Steel Deck Colors**





1050 Columbia Dr. Carrollton, GA 30117 866.518.8120 sales@siibrands.com srpplayground.com

**Find Your Local Sales Representative** 

Visit srpplayground.com/contact-a-rep

REF: PFP2021