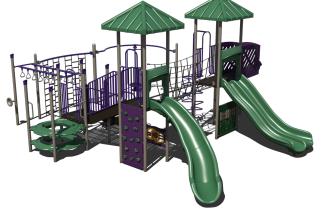

# PFP-71274 \$65,426

Age Group: 5-12 Years Capacity: 30-35 Structure Size: 31' x 27' Use Zone: 43' x 39' Fall Height: 7'

Surcharge \$9,683.05