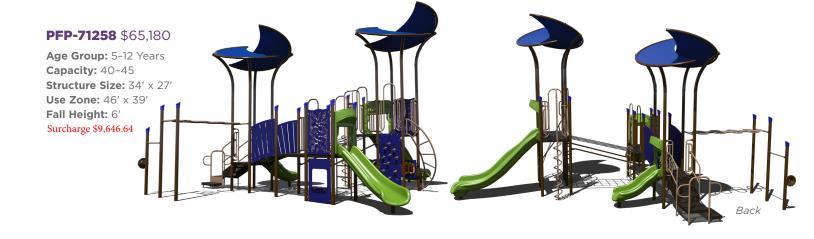

States or municipalities within the United States with a population of 15,000 or under. If approved, applicant will select an eligible playground structure from a list of pre-approved structures valued at \$48,000 and above. Payment must be made in full upon receiving your order. Orders accepted by SRP must ship to coincide with normal lead times. This program may not be combined with any other promotional offer. Installation, safety surfacing, freight, taxes, and any applicable material surcharge are not included or covered in this program. Grant application window is only open from August 1 to October 31 and any application received after 11:59 p.m. EST on October 31 will not be considered. Award monies are only available to redeem within 45 days of application approval.

























# PFP-71274 \$65,426

Age Group: 5-12 Years Capacity: 30-35 Structure Size: 31' x 27' Use Zone: 43' x 39' Fall Height: 7'

Surcharge \$9,683.05





# **PFP-71322** \$47,778

Age Group: 2-12 Years Capacity: 25-30 Structure Size:  $33' \times 13'$ Use Zone:  $45' \times 24'$ 

Fall Height: 6' Surcharge \$7,071.14









# **Structure Color Options**



### **Metal Colors**





### **Plastic Colors**



## **Activity Panel & Panel Colors**

Solid Core Sandwich Core



### **Shade Colors | More Available!**



### **Steel Deck Colors**





1050 Columbia Dr. Carrollton, GA 30117 866.518.8120 sales@siibrands.com srpplayground.com

**Find Your Local Sales Representative** 

Visit srpplayground.com/contact-a-rep

REF: PFP2021