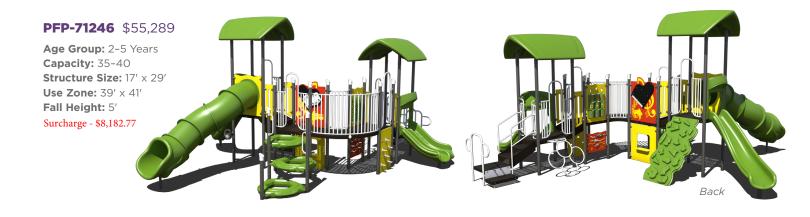

n the United States or municipalities within the United States with a population of 15,000 or under. If approved, applicant will select an eligible playground structure from a list of pre-approved structures valued at \$48,000 and above. Payment must be made in full upon receiving your order. Orders accepted by SRP must ship to coincide with normal lead times. This program may not be combined with any other promotional offer. Installation, safety surfacing, freight, taxes, and any applicable material surcharge are not included or covered in this program. Grant application window is only open from August 1 to October 31 and any application received after 11:59 p.m. EST on October 31 will not be considered. Award monies are only available to redeem within 45 days of application approval.

























# PFP-71274 \$65,426

Age Group: 5-12 Years Capacity: 30-35 Structure Size: 31' x 27' Use Zone: 43' x 39' Fall Height: 7'

Surcharge \$9,683.05





# **PFP-71322** \$47,778

Age Group: 2-12 Years Capacity: 25-30 Structure Size:  $33' \times 13'$ Use Zone:  $45' \times 24'$ 

Fall Height: 6' Surcharge \$7,071.14









# **Structure Color Options**



### **Metal Colors**





### **Plastic Colors**



## **Activity Panel & Panel Colors**

Solid Core Sandwich Core



### **Shade Colors | More Available!**



### **Steel Deck Colors**





1050 Columbia Dr. Carrollton, GA 30117 866.518.8120 sales@siibrands.com srpplayground.com

**Find Your Local Sales Representative** 

Visit srpplayground.com/contact-a-rep

REF: PFP2021