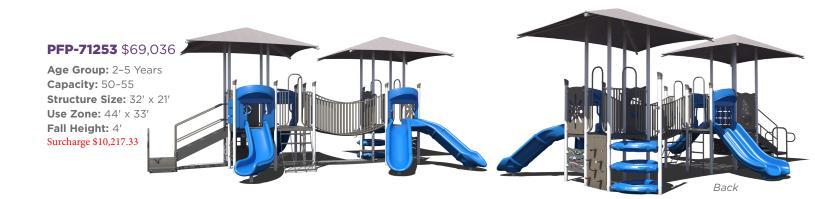

e United States or municipalities within the United States with a population of 15,000 or under. If approved, applicant will select an eligible playground structure from a list of pre-approved structures valued at \$48,000 and above. Payment must be made in full upon receiving your order. Orders accepted by SRP must ship to coincide with normal lead times. This program may not be combined with any other promotional offer. Installation, safety surfacing, freight, taxes, and any applicable material surcharge are not included or covered in this program. Grant application window is only open from August 1 to October 31 and any application received after 11:59 p.m. EST on October 31 will not be considered. Award monies are only available to redeem within 45 days of application approval.

























# PFP-71274 \$65,426

Age Group: 5-12 Years Capacity: 30-35 Structure Size: 31' x 27' Use Zone: 43' x 39' Fall Height: 7'

Surcharge \$9,683.05





# **PFP-71322** \$47,778

Age Group: 2-12 Years Capacity: 25-30 Structure Size:  $33' \times 13'$ Use Zone:  $45' \times 24'$ 

Fall Height: 6' Surcharge \$7,071.14









# **Structure Color Options**



### **Metal Colors**





### **Plastic Colors**



## **Activity Panel & Panel Colors**

Solid Core Sandwich Core



### **Shade Colors | More Available!**



### **Steel Deck Colors**





1050 Columbia Dr. Carrollton, GA 30117 866.518.8120 sales@siibrands.com srpplayground.com

**Find Your Local Sales Representative** 

Visit srpplayground.com/contact-a-rep

REF: PFP2021