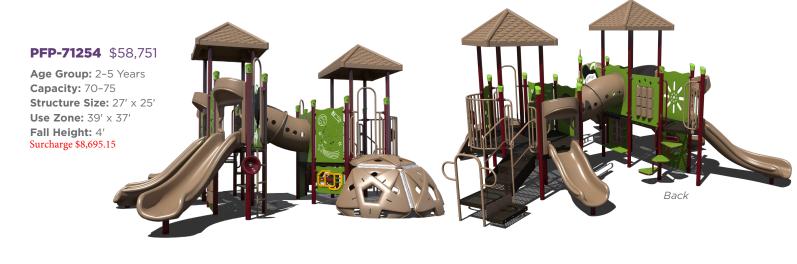

ited States or municipalities within the United States with a population of 15,000 or under. If approved, applicant will select an eligible playground structure from a list of pre-approved structures valued at \$48,000 and above. Payment must be made in full upon receiving your order. Orders accepted by SRP must ship to coincide with normal lead times. This program may not be combined with any other promotional offer. Installation, safety surfacing, freight, taxes, and any applicable material surcharge are not included or covered in this program. Grant application window is only open from August 1 to October 31 and any application received after 11:59 p.m. EST on October 31 will not be considered. Award monies are only available to redeem within 45 days of application approval.

























# PFP-71274 \$65,426

Age Group: 5-12 Years Capacity: 30-35 Structure Size: 31' x 27' Use Zone: 43' x 39' Fall Height: 7'

Surcharge \$9,683.05





# **PFP-71322** \$47,778

Age Group: 2-12 Years Capacity: 25-30 Structure Size:  $33' \times 13'$ Use Zone:  $45' \times 24'$ 

Fall Height: 6' Surcharge \$7,071.14









# **Structure Color Options**



### **Metal Colors**





### **Plastic Colors**



## **Activity Panel & Panel Colors**

Solid Core Sandwich Core



### **Shade Colors | More Available!**



### **Steel Deck Colors**





1050 Columbia Dr. Carrollton, GA 30117 866.518.8120 sales@siibrands.com srpplayground.com

**Find Your Local Sales Representative** 

Visit srpplayground.com/contact-a-rep

REF: PFP2021