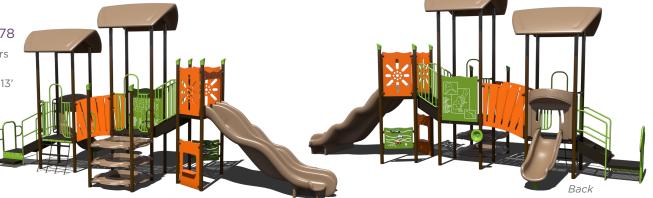

# **PFP-71322** \$47,778

Age Group: 2-12 Years Capacity: 25-30 Structure Size:  $33' \times 13'$ Use Zone:  $45' \times 24'$ 

Fall Height: 6' Surcharge \$7,071.14