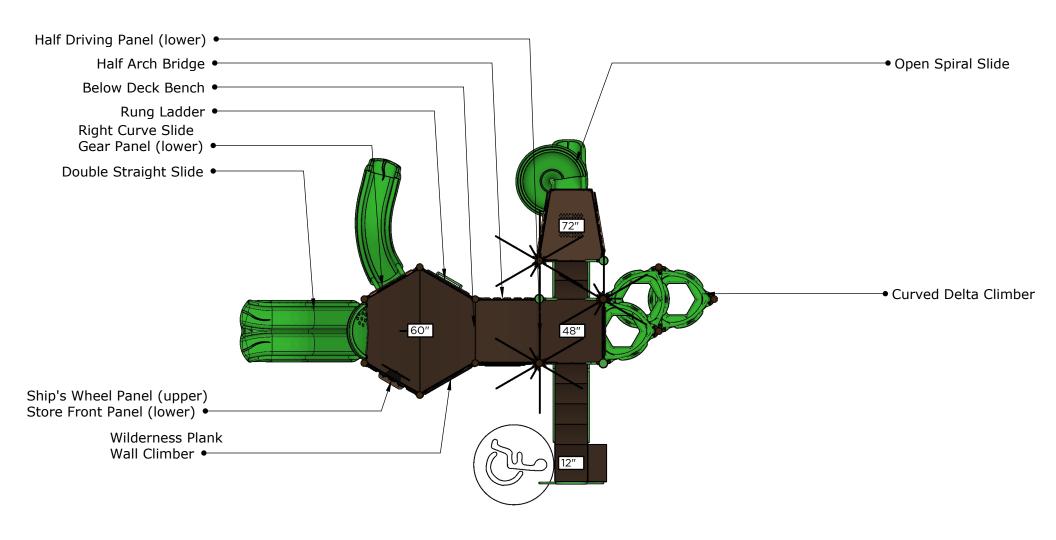

Structure: SRPFX-50013-R1

**Theme: Tropical Rain Forest** 

Preliminary Concept Design
Designer: N.Guice Date: 8/12/20















| _ | Ages | Capacity | Use<br>Zone | Fall<br>Height |         |    | Elevated<br>Activities |  |
|---|------|----------|-------------|----------------|---------|----|------------------------|--|
|   | 2-12 | 50       | 42'x34'     | 72"            | 30'x22' | 32 | 8                      |  |



|          | Ground Level    | Ground Level        |  |
|----------|-----------------|---------------------|--|
|          | Accessible Play | Accessible Activity |  |
|          | Activities      | Types               |  |
| Required | 3               | 3                   |  |
| Provided | 4               | 3                   |  |







| Ages | Capacity | Use<br>Zone |             | Elevated<br>Activities |
|------|----------|-------------|-------------|------------------------|
| 2-12 |