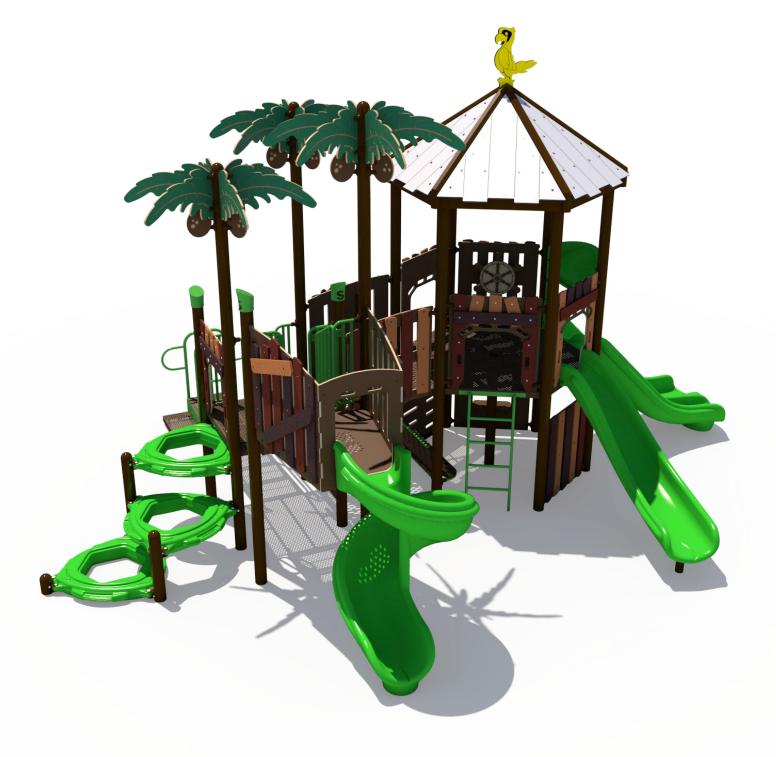

Structure: SRPFX-50013-R1

**Theme: Tropical Rain Forest** 

Preliminary Concept Design
Designer: N.Guice Date: 8/12/20

| _ | Ages | Capacity | Use<br>Zone | Fall<br>Height |         |    | Elevated<br>Activities |  |
|---|------|----------|-------------|----------------|---------|----|------------------------|--|
|   | 2-12 | 50       | 42'x34'     | 72"            | 30'x22' | 32 | 8                      |  |