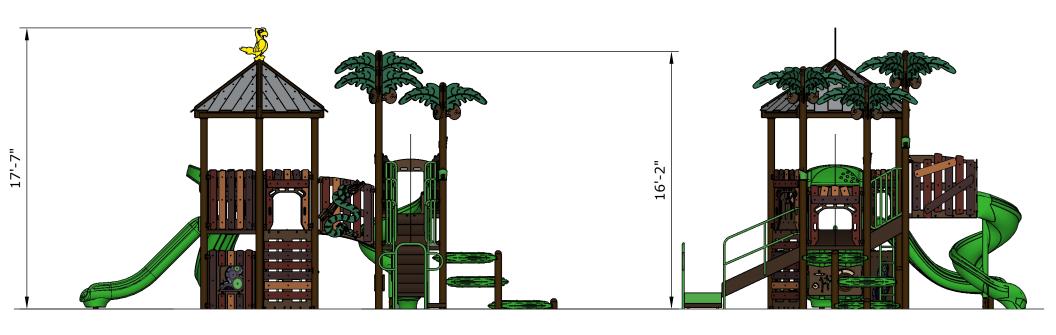

Structure: SRPFX-50013-R1

**Theme: Tropical Rain Forest** 

Preliminary Concept Design
Designer: N.Guice Date: 8/12/20

| _ | Ages | Capacity | Use<br>Zone | Fall<br>Height |         |    | Elevated<br>Activities |  |
|---|------|----------|-------------|----------------|---------|----|------------------------|--|
|   | 2-12 | 50       | 42'x34'     | 72"            | 30'x22' | 32 | 8                      |  |