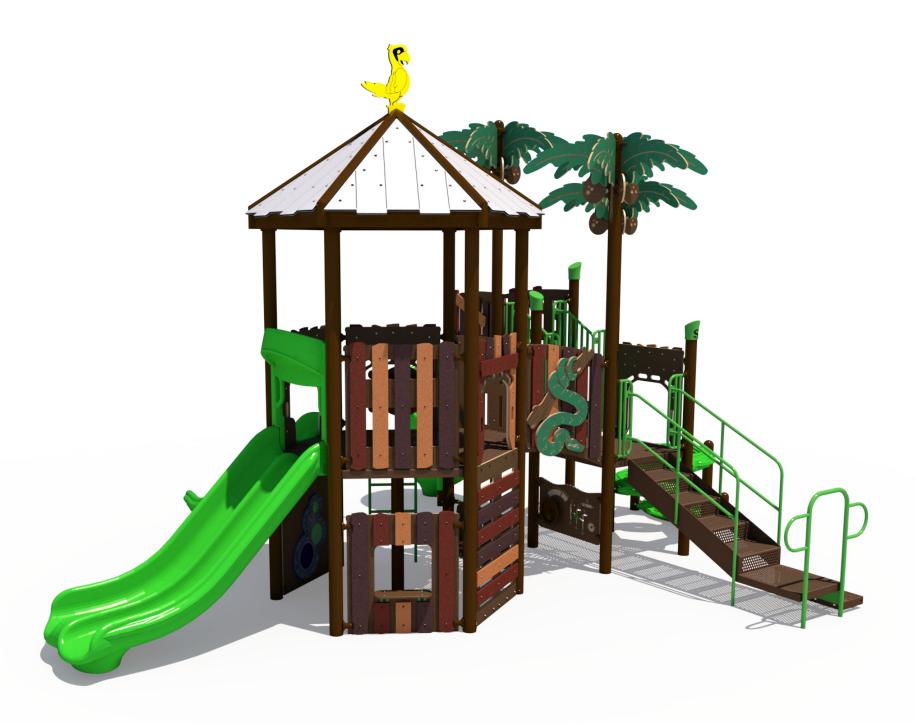

Structure: SRPFX-50013-R1

**Theme: Tropical Rain Forest** 

Preliminary Concept Design
Designer: N.Guice Date: 8/12/20

| _ | Ages | Capacity | Use<br>Zone | Fall<br>Height |         |    | Elevated<br>Activities |  |
|---|------|----------|-------------|----------------|---------|----|------------------------|--|
|   | 2-12 | 50       | 42'x34'     | 72"            | 30'x22' | 32 | 8                      |  |