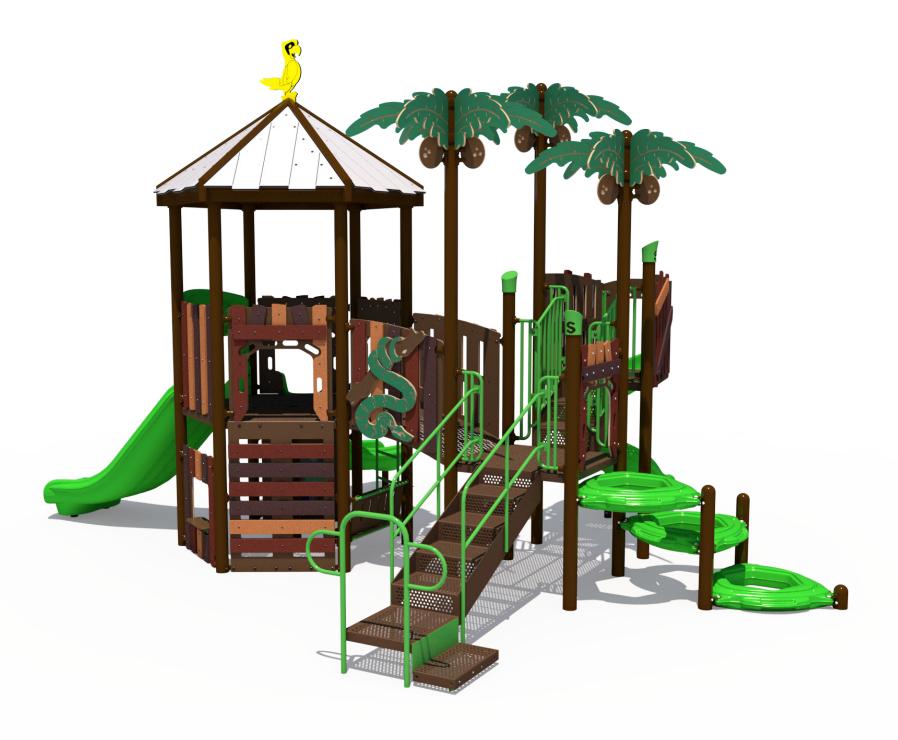

Structure: SRPFX-50013-R1

**Theme: Tropical Rain Forest** 

Preliminary Concept Design
Designer: N.Guice Date: 8/12/20

| _ | Ages | Capacity | Use<br>Zone | Fall<br>Height |         |    | Elevated<br>Activities |  |
|---|------|----------|-------------|----------------|---------|----|------------------------|--|
|   | 2-12 | 50       | 42'x34'     | 72"            | 30'x22' | 32 | 8                      |  |