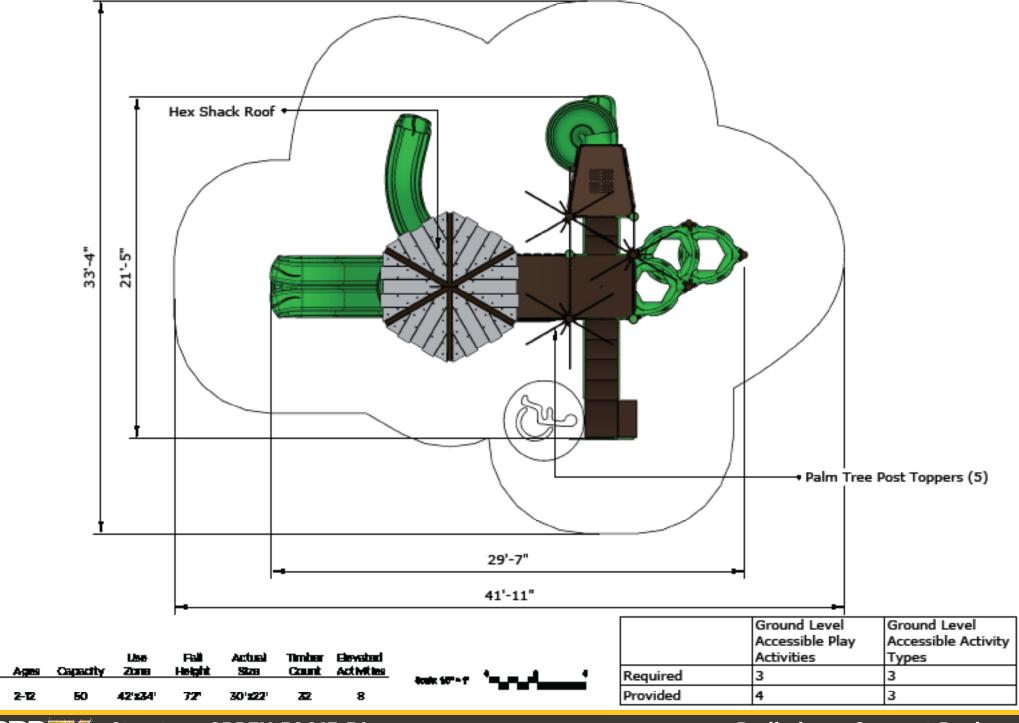

Structure: SRPFX-50013-R1

**Theme: Tropical Rain Forest** 

Preliminary Concept Design
Designer: N.Guice Date: 8/12/20

| _ | Ages | Capacity | Use<br>Zone | Fall<br>Height |         |    | Elevated<br>Activities |  |
|---|------|----------|-------------|----------------|---------|----|------------------------|--|
|   | 2-12 | 50       | 42'x34'     | 72"            | 30'x22' | 32 | 8                      |  |

|          | Ground Level    | Ground Level        |  |
|----------|-----------------|---------------------|--|
|          | Accessible Play | Accessible Activity |  |
|          | Activities      | Types               |  |
| Required | 3               | 3                   |  |
| Provided | 4               | 3                   |  |

| Ages | Capacity | Use<br>Zone |             | Elevated<br>Activities |
|------|----------|-------------|-------------|------------------------|
| 2-12 |          | 12'>71'     | <br>スロ'×22' | Q                      |