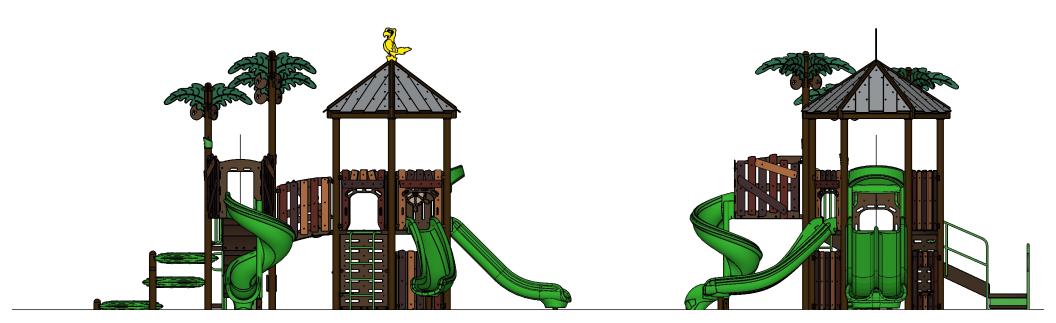

Structure: SRPFX-50013-R1

**Theme: Tropical Rain Forest** 

Preliminary Concept Design
Designer: N.Guice Date: 8/12/20

| _ | Ages | Capacity | Use<br>Zone | Fall<br>Height |         |    | Elevated<br>Activities |  |
|---|------|----------|-------------|----------------|---------|----|------------------------|--|
|   | 2-12 | 50       | 42'x34'     | 72"            | 30'x22' | 32 | 8                      |  |