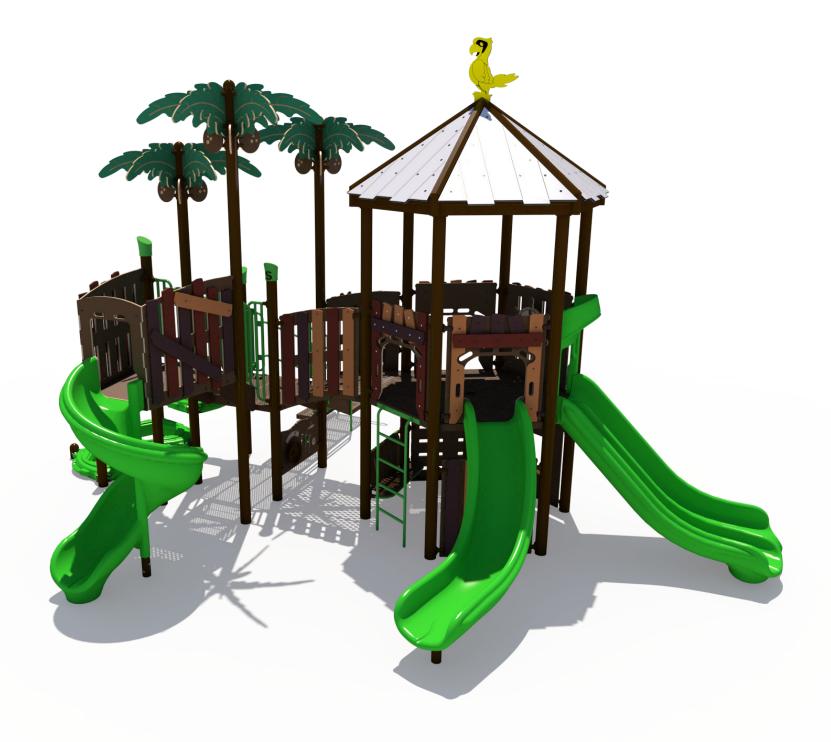

Structure: SRPFX-50013-R1

**Theme: Tropical Rain Forest** 

Preliminary Concept Design
Designer: N.Guice Date: 8/12/20

| _ | Ages | Capacity | Use<br>Zone | Fall<br>Height |         |    | Elevated<br>Activities |  |
|---|------|----------|-------------|----------------|---------|----|------------------------|--|
|   | 2-12 | 50       | 42'x34'     | 72"            | 30'x22' | 32 | 8                      |  |