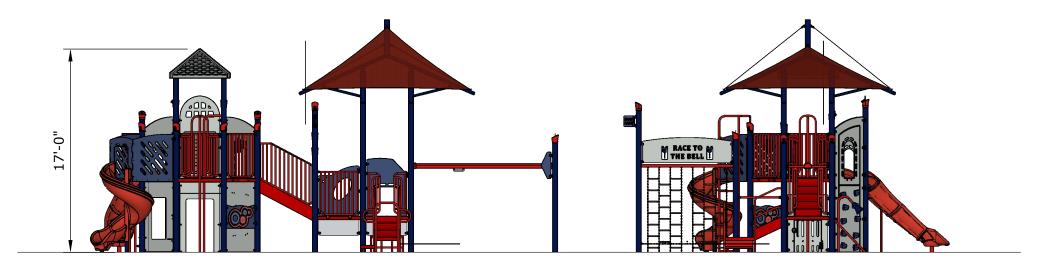

Conceptual Renderings Only. Subject to change without notice at SRP's Discretion

| _ | Ages | Capacity | Use<br>Zone | Fall<br>Height | Actual<br>Size |    | Elevated<br>Activities |
|---|------|----------|-------------|----------------|----------------|----|------------------------|
|   | 5-12 | 70       | 51'x38'     | 84″            | 39'x38'        | 40 | 8                      |

## Preliminary Concept Design

Conceptual Renderings Only. Subject to change without notice at SRP's Discretion

| Ages | Capacity | Use<br>Zone | Fall<br>Height | Actual<br>Size |    | Elevated<br>Activities |
|------|----------|-------------|----------------|----------------|----|------------------------|
| 5-12 | 70       | 51′x38′     | 84″            | 39'x38'        | 40 | 8                      |