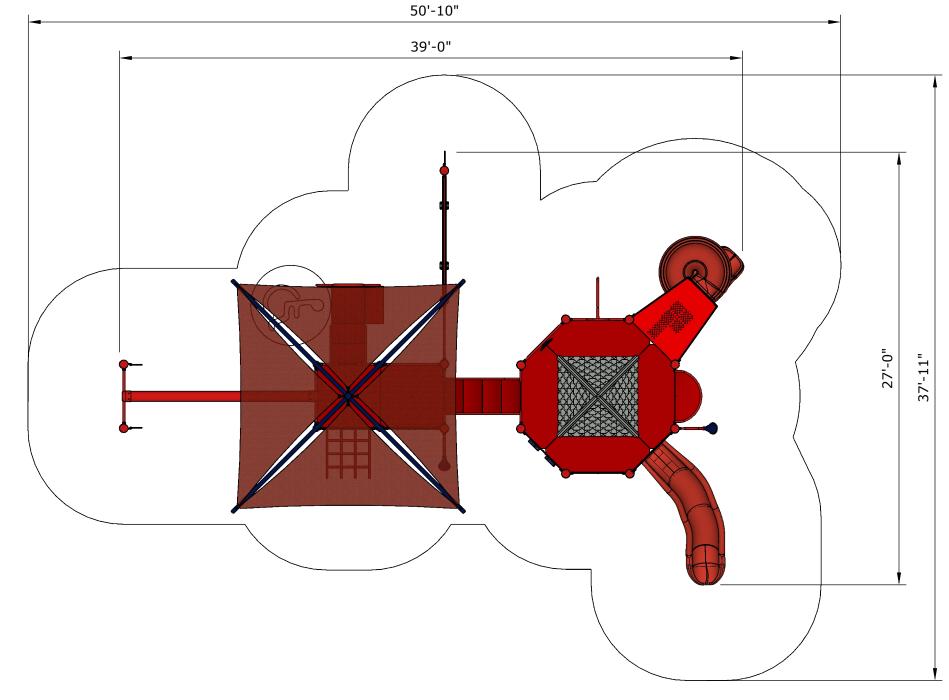

Conceptual Renderings Only. Subject to change without notice at SRP's Discretion

| _ | Ages | Capacity | Use<br>Zone | Fall<br>Height | Actual<br>Size |    | Elevated<br>Activities |
|---|------|----------|-------------|----------------|----------------|----|------------------------|
|   | 5-12 | 70       | 51'x38'     | 84″            | 39'x38'        | 40 | 8                      |

## Preliminary Concept Design

Conceptual Renderings Only. Subject to change without notice at SRP's Discretion

| Ages | Capacity | Use<br>Zone | Fall<br>Height | Actual<br>Size |    | Elevated<br>Activities |
|------|----------|-------------|----------------|----------------|----|------------------------|
| 5-12 | 70       | 51′x38′     | 84″            | 39'x38'        | 40 | 8                      |