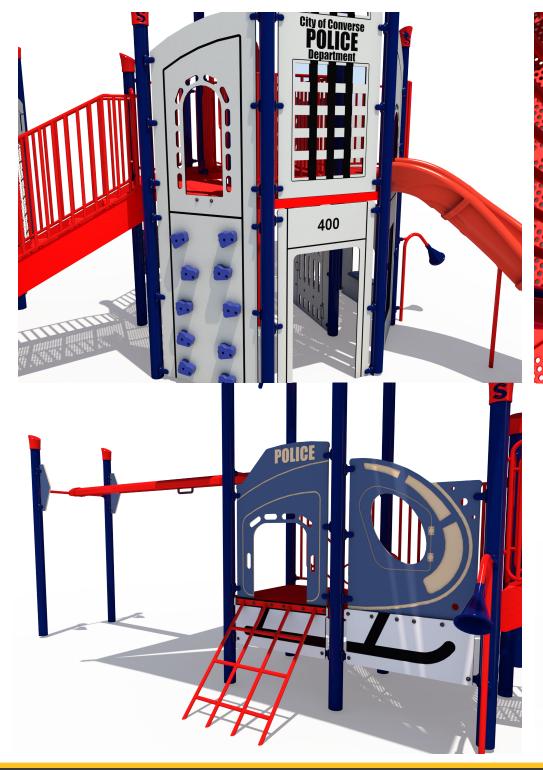

Structure: SRPFX-50026-R1 Age: 5 - 12 / Series: 5" Steel / Theme: Police

**Preliminary Concept Design** Conceptual Renderings Only. Subject to change without notice at SRP's Discretio

SRP 🕺

Structure: SRPFX-50026-R1 Age: 5 - 12 / Series: 5" Steel / Theme: Police Preliminary Concept Design

SRP X

Structure: SRPFX-50026-R1 Age: 5 - 12 / Series: 5" Steel / Theme: Police