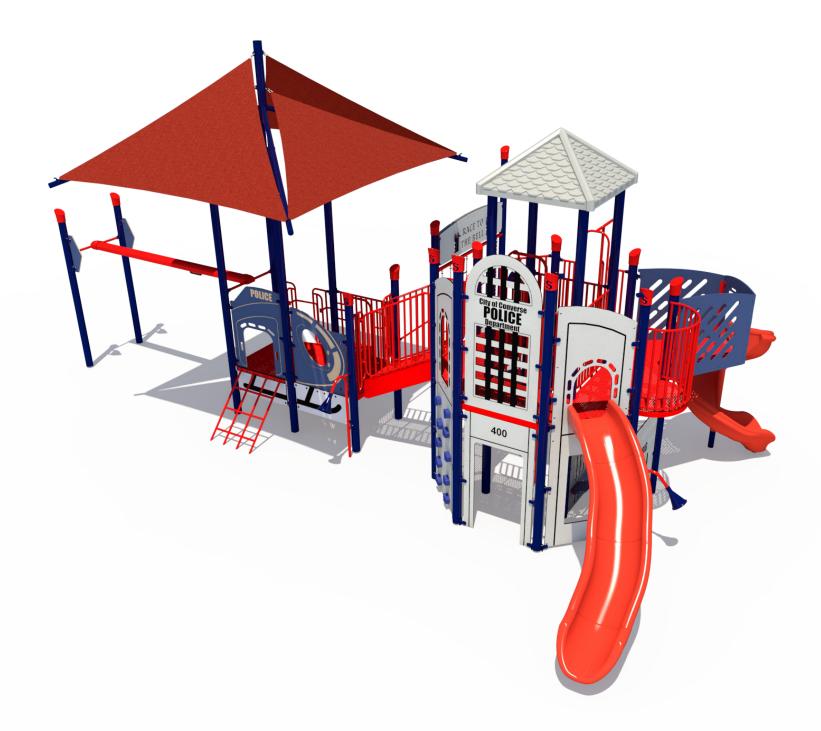

SRP X

Structure: SRPFX-50026-R1 Age: 5 - 12 / Series: 5" Steel / Theme: Police

## Preliminary Concept Design

Conceptual Renderings Only. Subject to change without notice at SRP's Discretion

| Ages | Capacity | Use<br>Zone | Fall<br>Height | Actual<br>Size |    | Elevated<br>Activities |
|------|----------|-------------|----------------|----------------|----|------------------------|
| 5-12 | 70       | 51′x38′     | 84″            | 39'x38'        | 40 | 8                      |