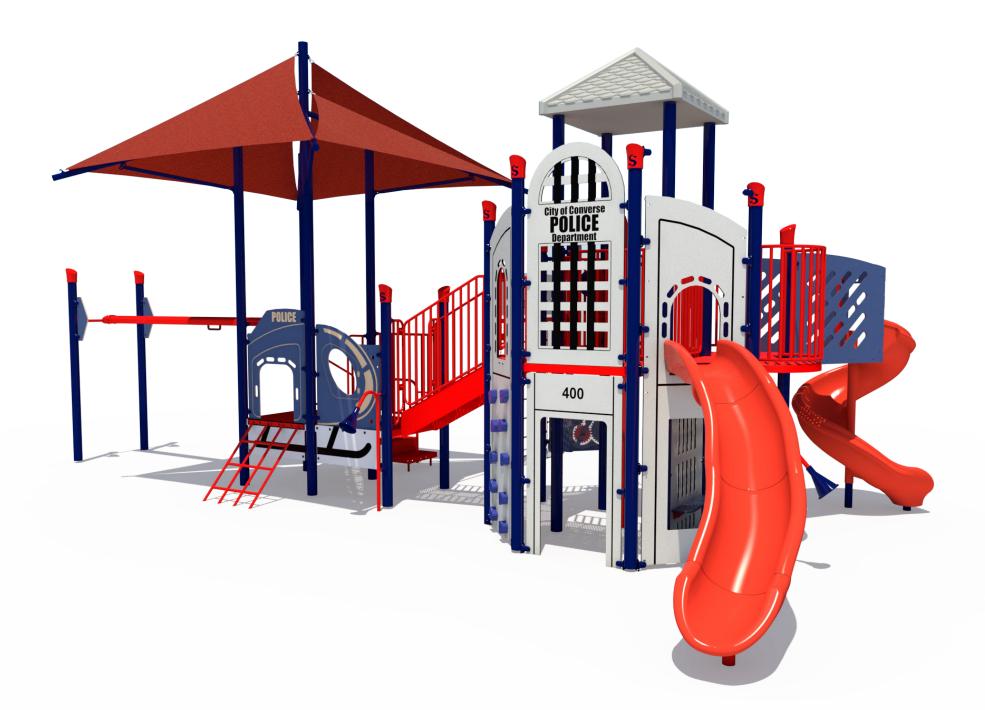

Structure: SRPFX-50026-R1 Theme: Police

## Preliminary Concept Design Designer: N.Guice Date: 9/23/19

Transfer

Steel

Age Group

Conceptual Renderings Only. Subject to change without notice at SRP's Discretion

**Preliminary Concept Design** Conceptual Renderings Only. Subject to change without notice at SRP's Discretion