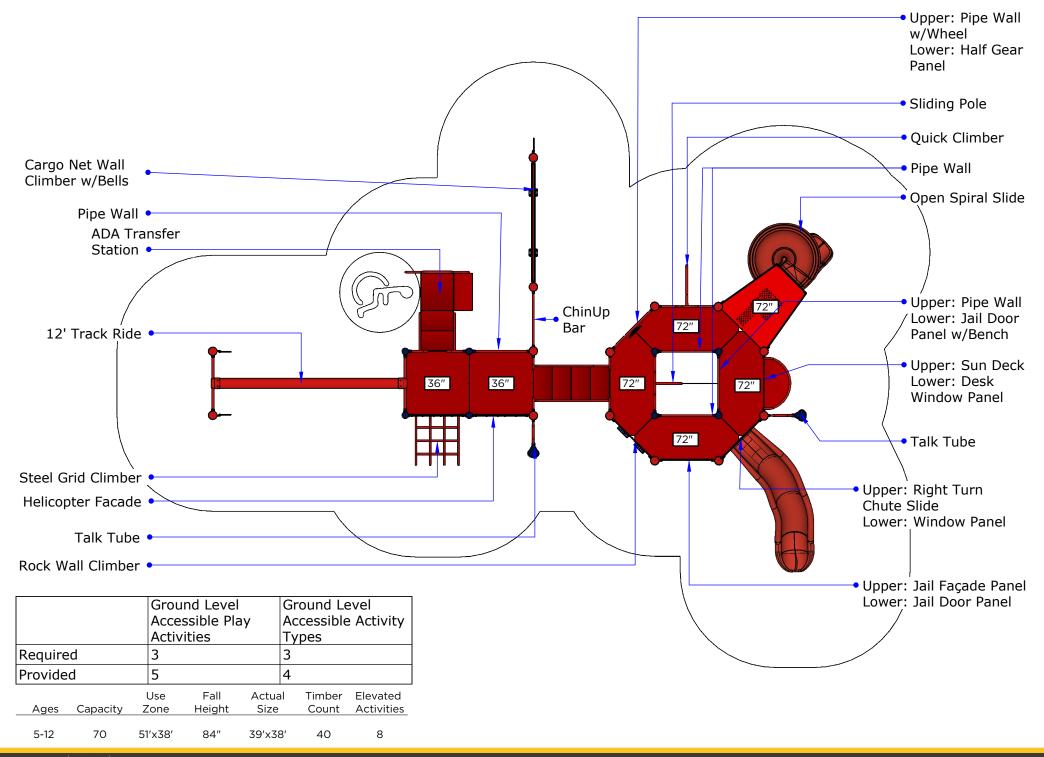

Conceptual Renderings Only. Subject to change without notice at SRP's Discretion

| _ | Ages | Capacity | Use<br>Zone | Fall<br>Height | Actual<br>Size |    | Elevated<br>Activities |
|---|------|----------|-------------|----------------|----------------|----|------------------------|
|   | 5-12 | 70       | 51'x38'     | 84″            | 39'x38'        | 40 | 8                      |

## Preliminary Concept Design

Conceptual Renderings Only. Subject to change without notice at SRP's Discretion

| Ages | Capacity | Use<br>Zone | Fall<br>Height | Actual<br>Size |    | Elevated<br>Activities |
|------|----------|-------------|----------------|----------------|----|------------------------|
| 5-12 | 70       | 51′x38′     | 84″            | 39'x38'        | 40 | 8                      |