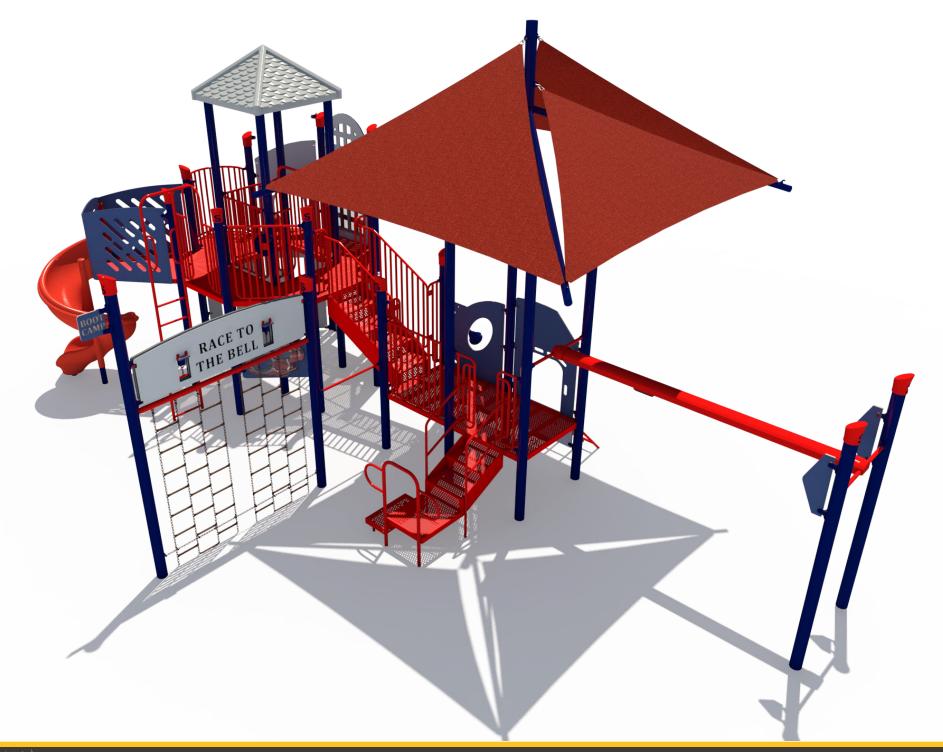

## Preliminary Concept Design Designer: N.Guice Date: 9/23/19

Transfer

Steel

Age Group

Conceptual Renderings Only. Subject to change without notice at SRP's Discretion

**Preliminary Concept Design** Conceptual Renderings Only. Subject to change without notice at SRP's Discretion

Structure: SRPFX-50026-R1 Age: 5 - 12 / Series: 5" Steel / Theme: Police

**Preliminary Concept Design** Conceptual Renderings Only. Subject to change without notice at SRP's Discretio

SRP 🕺

Structure: SRPFX-50026-R1 Age: 5 - 12 / Series: 5" Steel / Theme: Police Preliminary Concept Design