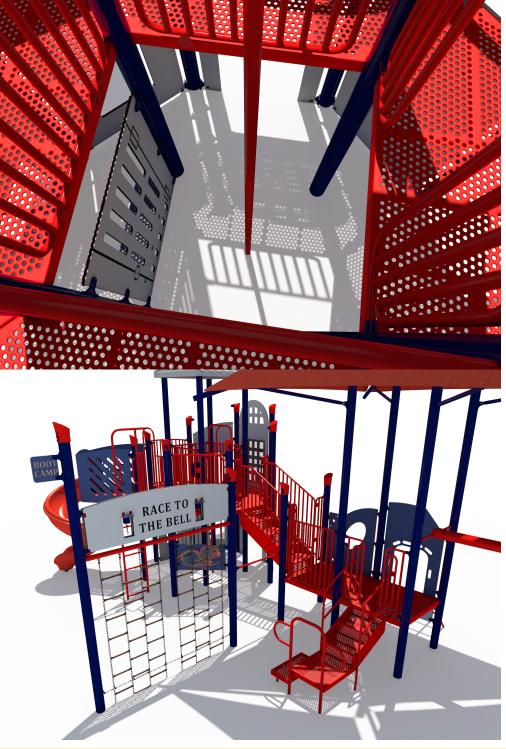

SRP 2

Structure: SRPFX-50026-R1 Age: 5 - 12 / Series: 5" Steel / Theme: Police

Preliminary Concept Design

Conceptual Renderings Only. Subject to change without notice at SRP's Discretior

superiorecreation.com • sales@siibrands.com • 800.327.8774