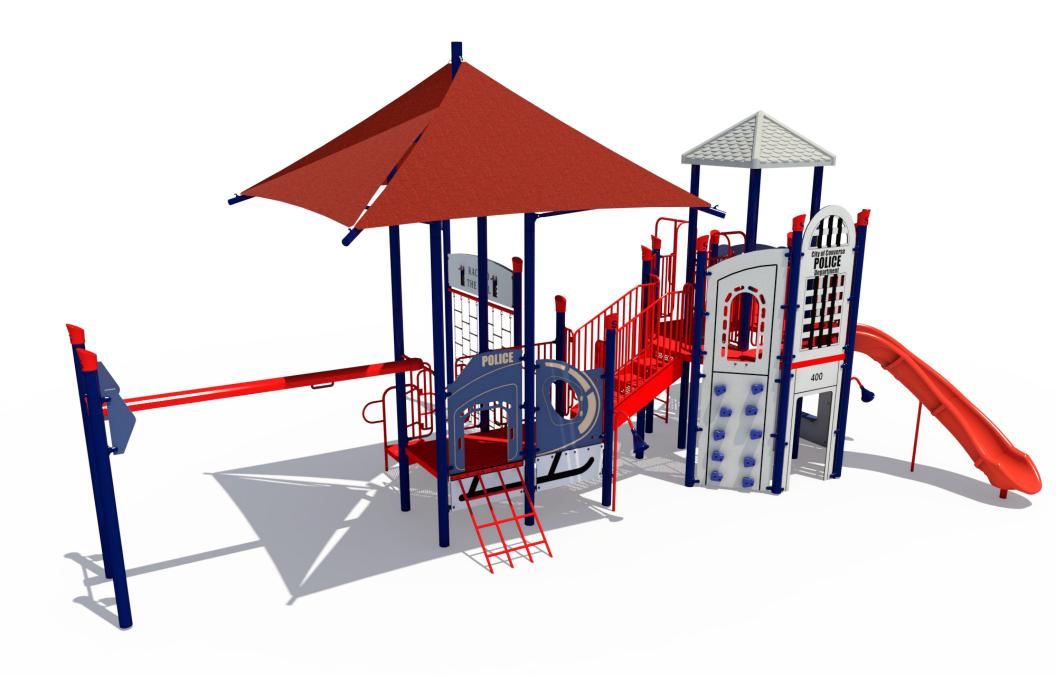

Structure: SRPFX-50026-R1 Age: 5 - 12 / Series: 5" Steel / Theme: Police

**Preliminary Concept Design** Conceptual Renderings Only. Subject to change without notice at SRP's Discretio

SRP 🕺

Structure: SRPFX-50026-R1 Age: 5 - 12 / Series: 5" Steel / Theme: Police Preliminary Concept Design

Conceptual Renderings Only. Subject to change without notice at SRP's Discretion

| _ | Ages | Capacity | Use<br>Zone | Fall<br>Height | Actual<br>Size |    | Elevated<br>Activities |
|---|------|----------|-------------|----------------|----------------|----|------------------------|
|   | 5-12 | 70       | 51'x38'     | 84″            | 39'x38'        | 40 | 8                      |