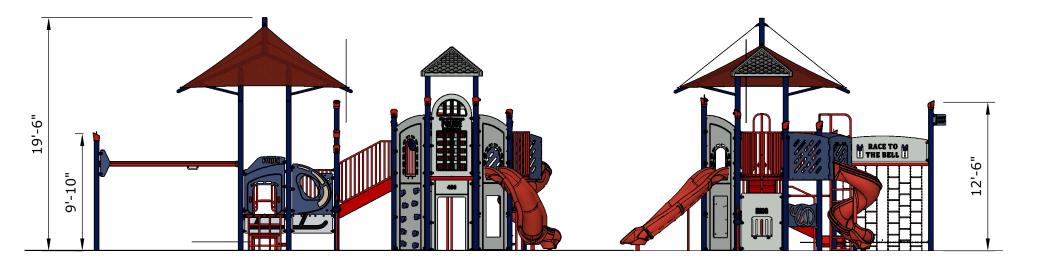

Conceptual Renderings Only. Subject to change without notice at SRP's Discretion

| _ | Ages | Capacity | Use<br>Zone | Fall<br>Height | Actual<br>Size |    | Elevated<br>Activities |
|---|------|----------|-------------|----------------|----------------|----|------------------------|
|   | 5-12 | 70       | 51'x38'     | 84″            | 39'x38'        | 40 | 8                      |

## Preliminary Concept Design

Conceptual Renderings Only. Subject to change without notice at SRP's Discretion

| Ages | Capacity | Use<br>Zone | Fall<br>Height | Actual<br>Size |    | Elevated<br>Activities |
|------|----------|-------------|----------------|----------------|----|------------------------|
| 5-12 | 70       | 51′x38′     | 84″            | 39'x38'        | 40 | 8                      |