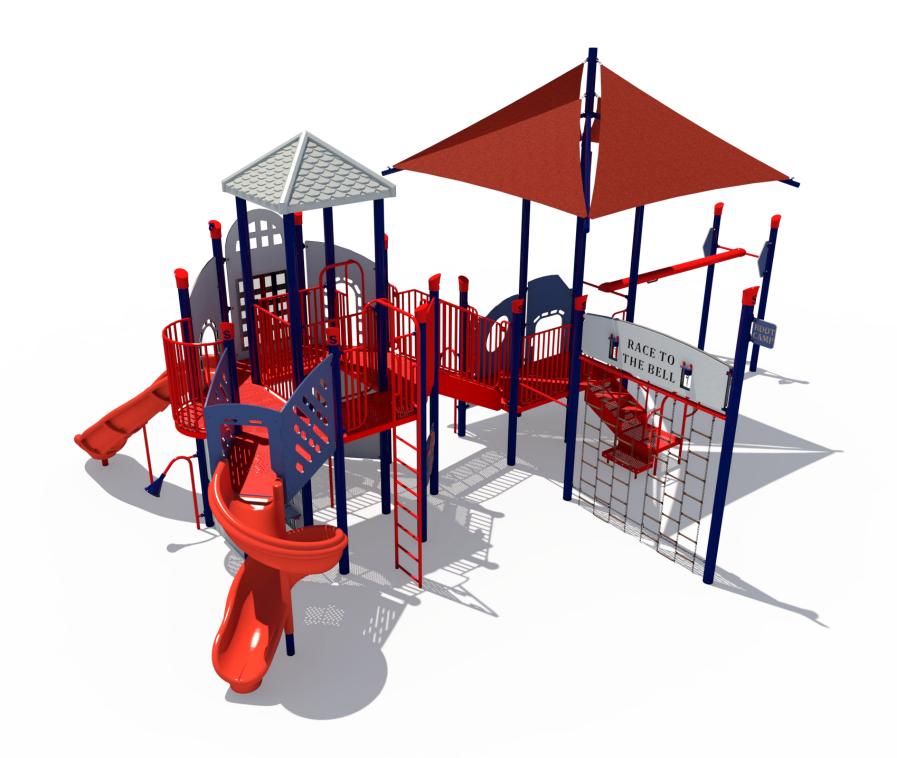

SRP 2

Structure: SRPFX-50026-R1 Age: 5 - 12 / Series: 5" Steel / Theme: Police

Preliminary Concept Design

Conceptual Renderings Only. Subject to change without notice at SRP's Discretior

superiorecreation.com • sales@siibrands.com • 800.327.8774