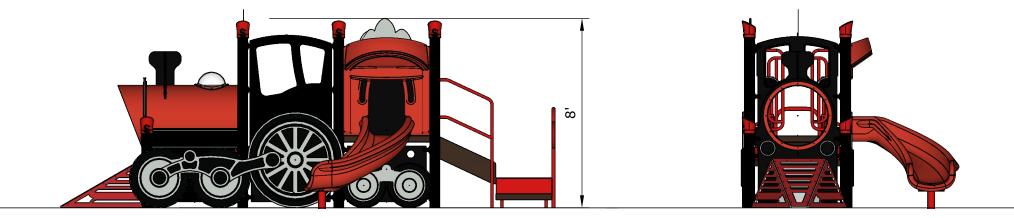

Structure: SRPFX-50039-R1 Theme: Steam Engine

## Preliminary Concept Design Designer: N.Guice Date: 08/10/20

Conceptual Renderings Only. Subject to change without notice at SRP's Discretion

## **Preliminary Concept Design**

Structure: SRPFX-50039-R1 Age: 2-5 / Series: Steel / Theme: Steam Train

SRP

Conceptual Renderings Only. Subject to change without notice at SRP's Discretion

| Ages | Capacity | Use<br>Zone | Fall<br>Height |        |    | Elevated<br>Activities |  |
|------|----------|-------------|----------------|--------|----|------------------------|--|
| 2-5  | 29       | 33'x21'     | 36″            | 21′x9′ | 22 | 5                      |  |