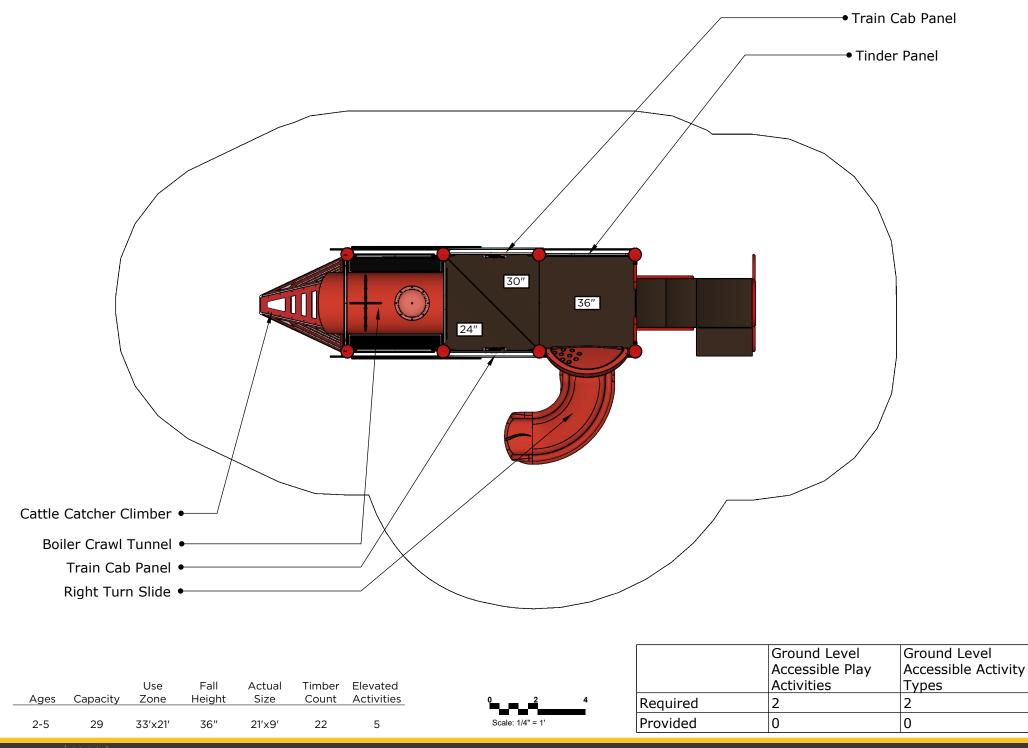

## **Preliminary Concept Design**

Structure: SRPFX-50039-R1 Age: 2-5 / Series: Steel / Theme: Steam Train

SRP

Conceptual Renderings Only. Subject to change without notice at SRP's Discretion

| Ages | Capacity | Use<br>Zone | Fall<br>Height |        |    | Elevated<br>Activities |  |
|------|----------|-------------|----------------|--------|----|------------------------|--|
| 2-5  | 29       | 33'x21'     | 36″            | 21′x9′ | 22 | 5                      |  |