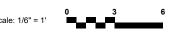

| Ages | Capacity | Use<br>Zone | Fall<br>Height | Actual<br>Size |    | Elevated<br>Activities |
|------|----------|-------------|----------------|----------------|----|------------------------|
| 5-12 | 80       | 50'x49'     | 120"           | 35′x36′        | 47 | 12                     |

Scale: 1/8" = 1'

|          | Ground-Level Play<br>Components on<br>Accessible Route | Types of Ground Level<br>Play Components on<br>Accessible Route |
|----------|--------------------------------------------------------|-----------------------------------------------------------------|
| Required | 4                                                      | 3                                                               |
| Provided | 4                                                      | 3                                                               |