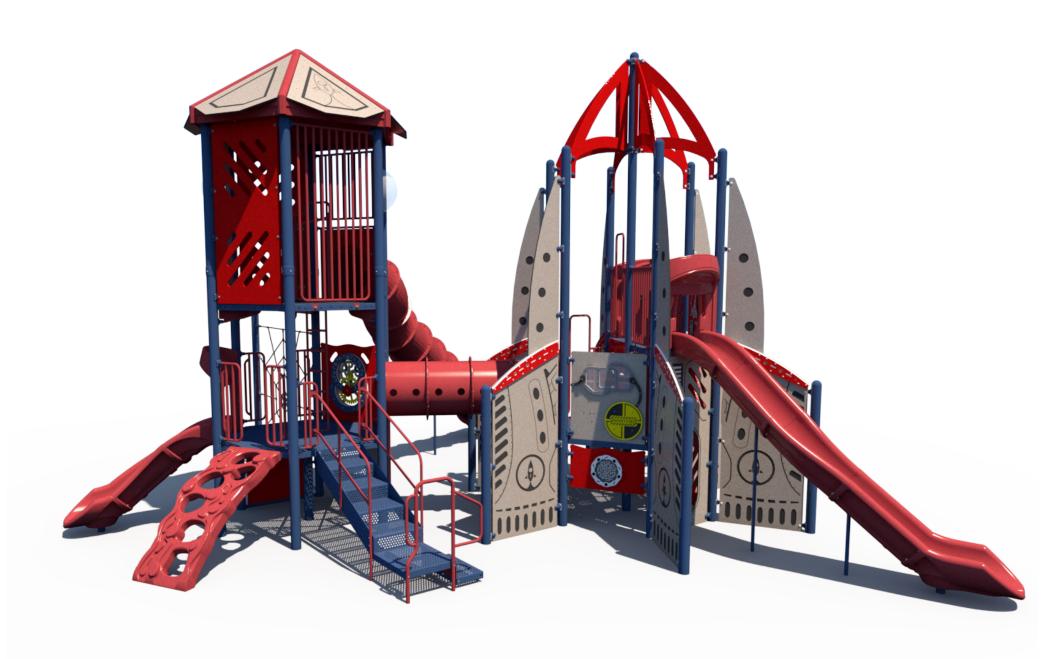

Designer: B.Rippe Date: 05/14/2024

| Ag  | es ( | Capacity | Use<br>Zone | Fall<br>Height |         |    | Elevated<br>Activities |
|-----|------|----------|-------------|----------------|---------|----|------------------------|
| 5-1 | 12   | 80       | 50'x49'     | 120"           | 35'x36' | 47 | 12                     |