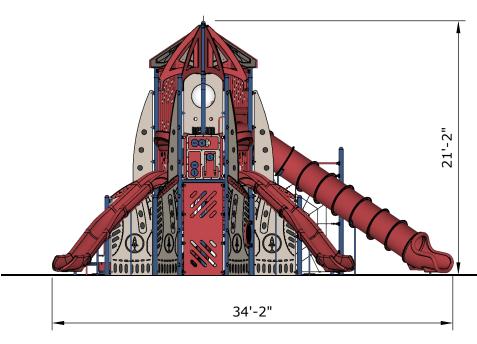

## All Elevations From Finished Surface

| Age  | s Capacity | Use<br>Zone | Fall<br>Height | Actual<br>Size |    | Elevated<br>Activities |  |
|------|------------|-------------|----------------|----------------|----|------------------------|--|
| 5-12 | 80         | 50'x49'     | 120"           | 35′x36′        | 47 | 12                     |  |