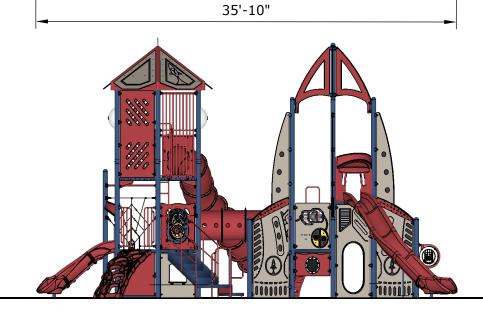

Scale: 1/8" = 1'

|          | Ground-Level Play<br>Components on<br>Accessible Route | Types of Ground Level<br>Play Components on<br>Accessible Route |
|----------|--------------------------------------------------------|-----------------------------------------------------------------|
| Required | 4                                                      | 3                                                               |
| Provided | 4                                                      | 3                                                               |