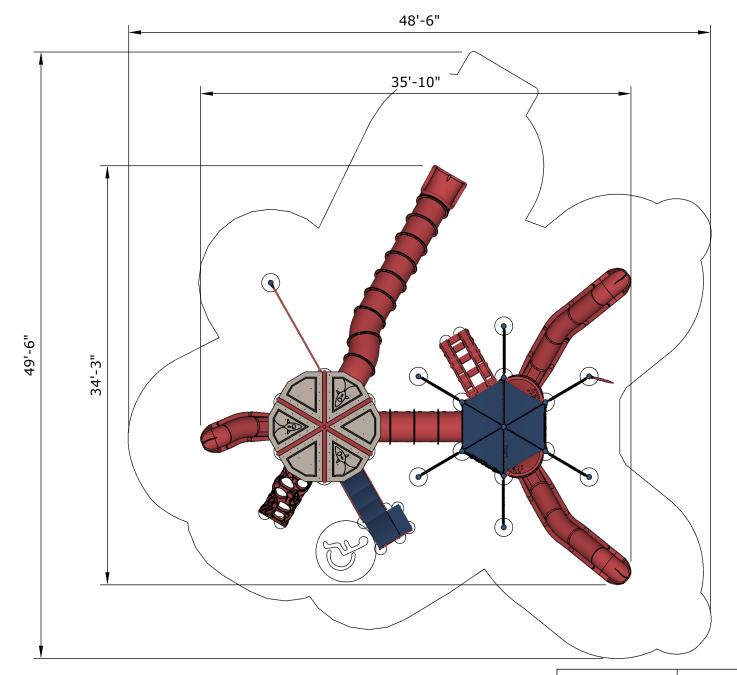

## All Elevations From Finished Surface

| Age  | s Capacity | Use<br>Zone | Fall<br>Height | Actual<br>Size |    | Elevated<br>Activities |  |
|------|------------|-------------|----------------|----------------|----|------------------------|--|
| 5-12 | 80         | 50'x49'     | 120"           | 35′x36′        | 47 | 12                     |  |