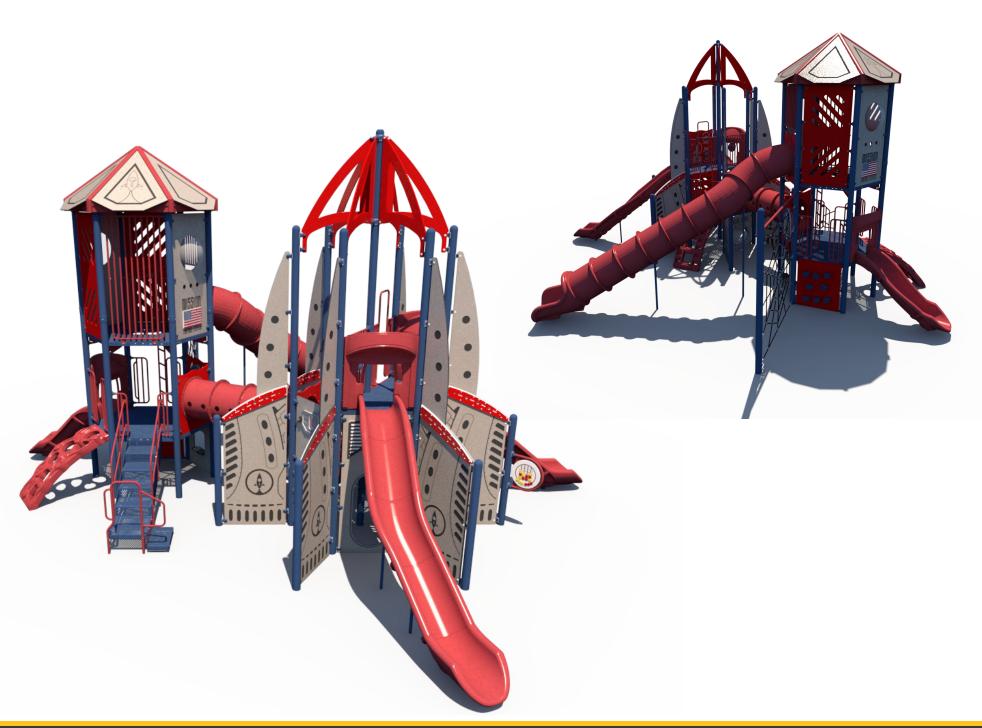

## All Elevations From Finished Surface

| Age  | s Capacity | Use<br>Zone | Fall<br>Height | Actual<br>Size |    | Elevated<br>Activities |  |
|------|------------|-------------|----------------|----------------|----|------------------------|--|
| 5-12 | 80         | 50'x49'     | 120"           | 35′x36′        | 47 | 12                     |  |