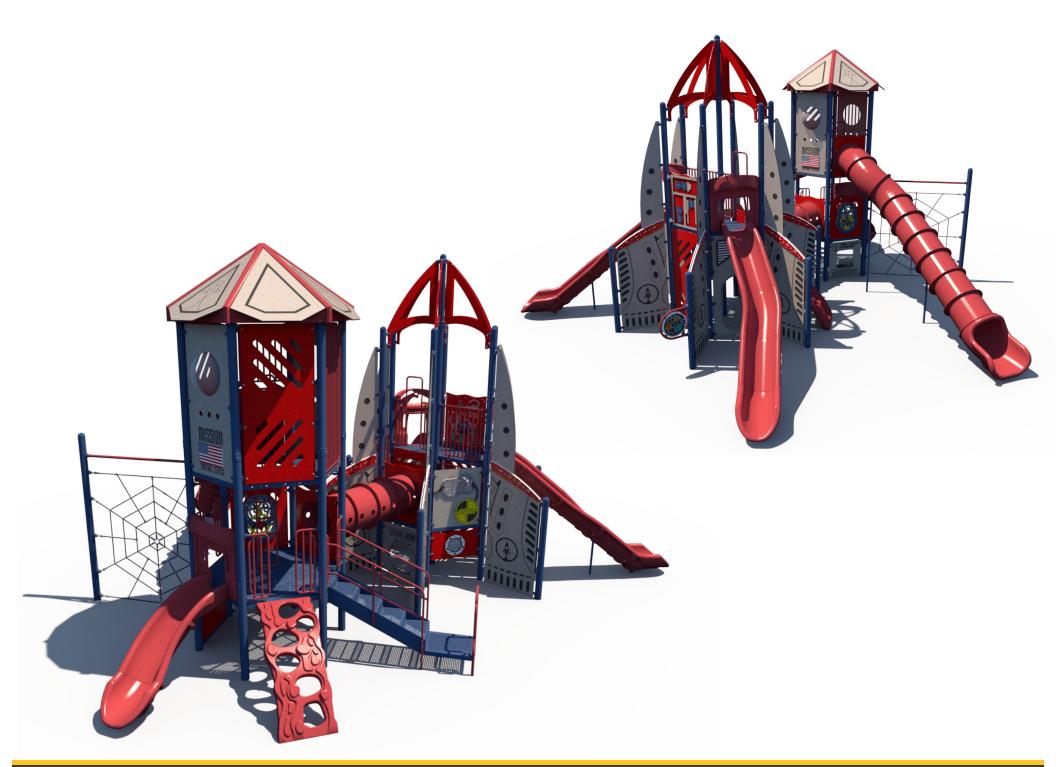

| Ages | Capacity | Use<br>Zone | Fall<br>Height | Actual<br>Size |    | Elevated<br>Activities |
|------|----------|-------------|----------------|----------------|----|------------------------|
| 5-12 | 80       | 50'x49'     | 120"           | 35′x36′        | 47 | 12                     |