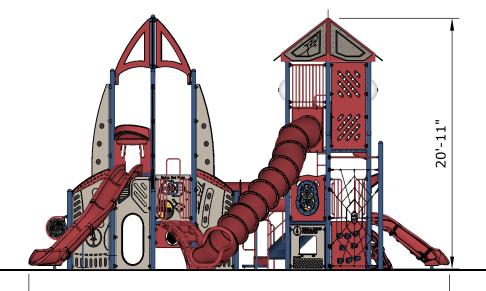

## All Elevations From Finished Surface

| Age  | s Capacity | Use<br>Zone | Fall<br>Height | Actual<br>Size |    | Elevated<br>Activities |  |
|------|------------|-------------|----------------|----------------|----|------------------------|--|
| 5-12 | 80         | 50'x49'     | 120"           | 35′x36′        | 47 | 12                     |  |