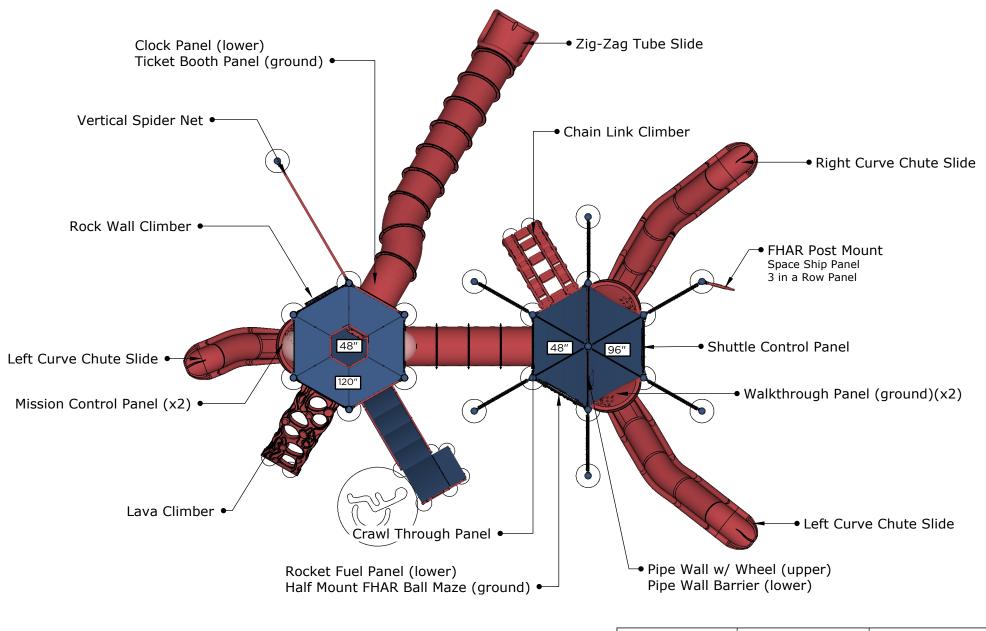

Scale: 1/8" = 1'

|          | Ground-Level Play<br>Components on<br>Accessible Route | Types of Ground Level<br>Play Components on<br>Accessible Route |
|----------|--------------------------------------------------------|-----------------------------------------------------------------|
| Required | 4                                                      | 3                                                               |
| Provided | 4                                                      | 3                                                               |