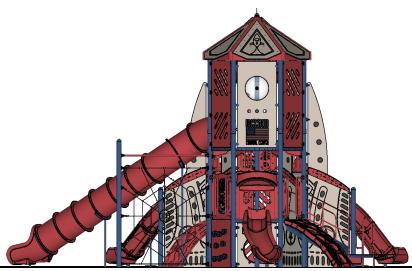

Designer: B.Rippe Date: 05/14/2024

| Ag  | es ( | Capacity | Use<br>Zone | Fall<br>Height |         |    | Elevated<br>Activities |
|-----|------|----------|-------------|----------------|---------|----|------------------------|
| 5-1 | 12   | 80       | 50'x49'     | 120"           | 35'x36' | 47 | 12                     |

| Ages | Capacity | Use<br>Zone | Fall<br>Height | Actual<br>Size |    | Elevated<br>Activities |
|------|----------|-------------|----------------|----------------|----|------------------------|
| 5-12 | 80       | 50'x49'     | 120"           | 35′x36′        | 47 | 12                     |

## All Elevations From Finished Surface

| Age  | s Capacity | Use<br>Zone | Fall<br>Height | Actual<br>Size |    | Elevated<br>Activities |  |
|------|------------|-------------|----------------|----------------|----|------------------------|--|
| 5-12 | 80         | 50'x49'     | 120"           | 35′x36′        | 47 | 12                     |  |