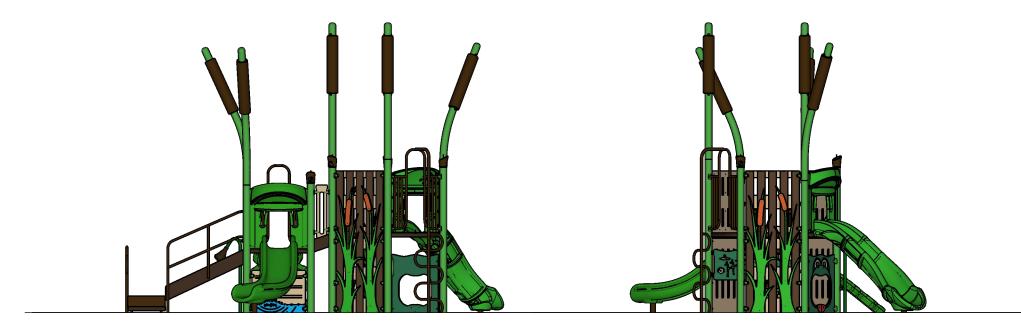

## Structure: SRPFX-50053-R1 Theme: Marsh

Structure: SRPFX-50053-R1 Age: 2-12 / Series: Steel / Theme: Marsh

## **Preliminary Concept Design**

| Ages | Capacity | Use<br>Zone | Fall<br>Height | Actual<br>Size |    | Elevated<br>Activities |
|------|----------|-------------|----------------|----------------|----|------------------------|
| 2-12 | 40       | 36'x31'     | 5'             | 24'x19'        | 28 | 4                      |