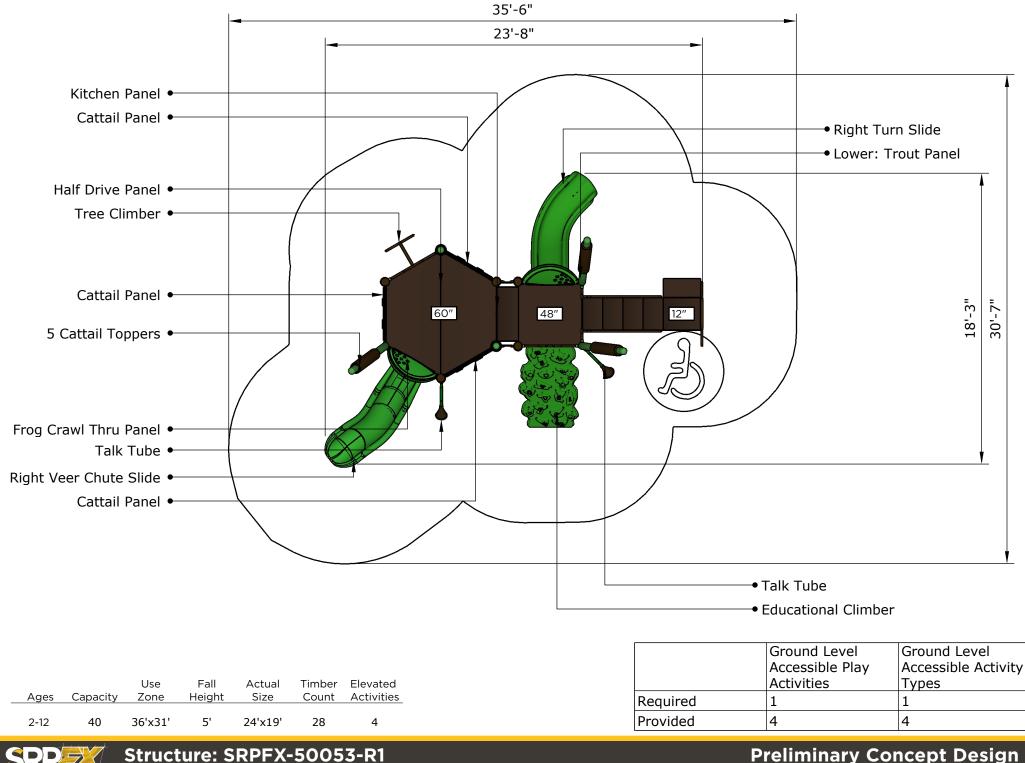

## **Preliminary Concept Design**

| Ages | Capacity | Use<br>Zone | Fall<br>Height | Actual<br>Size |    | Elevated<br>Activities |
|------|----------|-------------|----------------|----------------|----|------------------------|
| 2-12 | 40       | 36'x31'     | 5'             | 24'x19'        | 28 | 4                      |