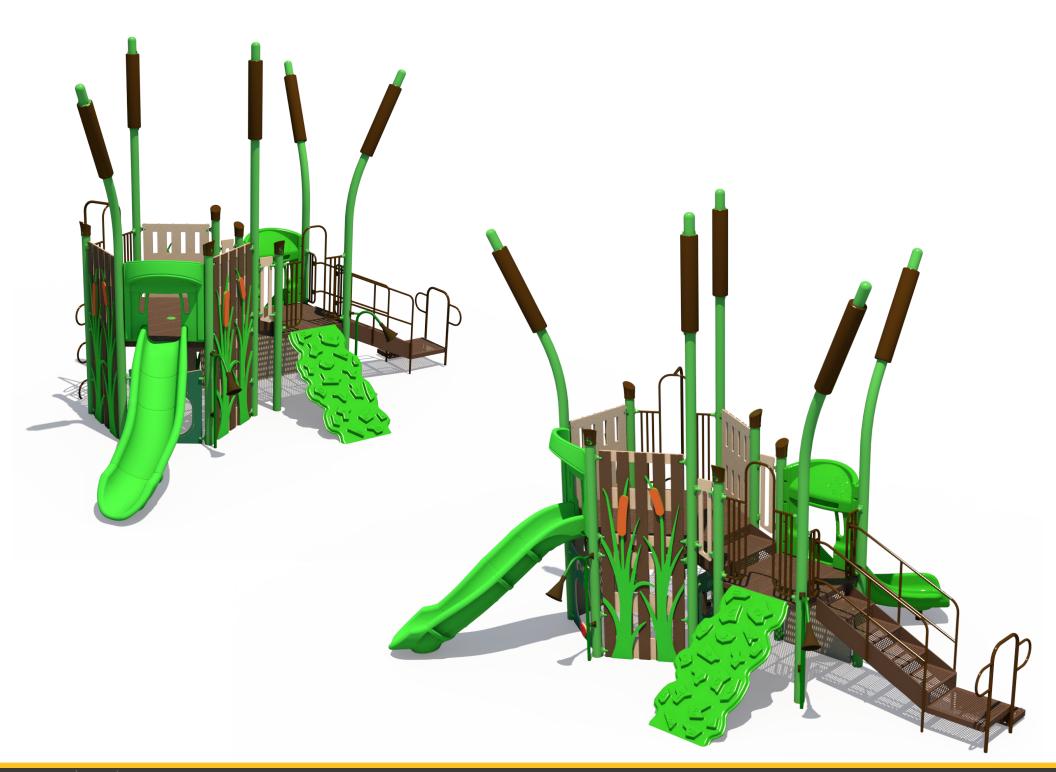

## Structure: SRPFX-50053-R1 Theme: Marsh

## Preliminary Concept Design Designer: N.Guice Date: 10/12/20

Conceptual Renderings Only. Subject to change without notice at SRP's Discretion





**Preliminary Concept Design** Conceptual Renderings Only. Subject to change without notice at SRP's Discretion





Structure: SRPFX-50053-R1 Age: 2-12 / Series: Steel / Theme: Marsh

## **Preliminary Concept Design** Conceptual Renderings Only. Subject to change without notice at SRP's Discretion



Age: 2-12 / Series: Steel / Theme: Marsh

## **Preliminary Concept Design**





| Ages | Capacity | Use<br>Zone | Fall<br>Height | Actual<br>Size |    | Elevated<br>Activities |
|------|----------|-------------|----------------|----------------|----|------------------------|
| 2-12 | 40       | 36'x31'     | 5'             | 24'x19'        | 28 | 4                      |



Structure: SRPFX-50053-R1 Age: 2-12 / Series: Steel / Theme: Marsh

Preliminary Concept Design

Conceptual Renderin