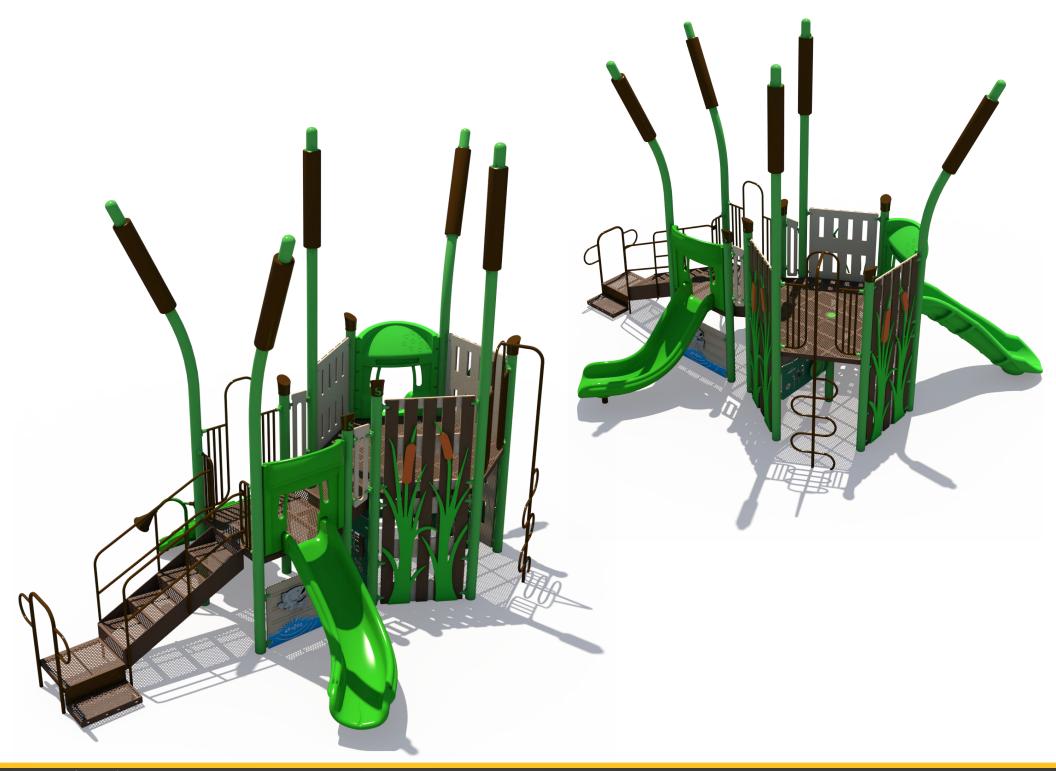

## **Preliminary Concept Design** Conceptual Renderings Only. Subject to change without notice at SRP's Discretion

Age: 2-12 / Series: Steel / Theme: Marsh