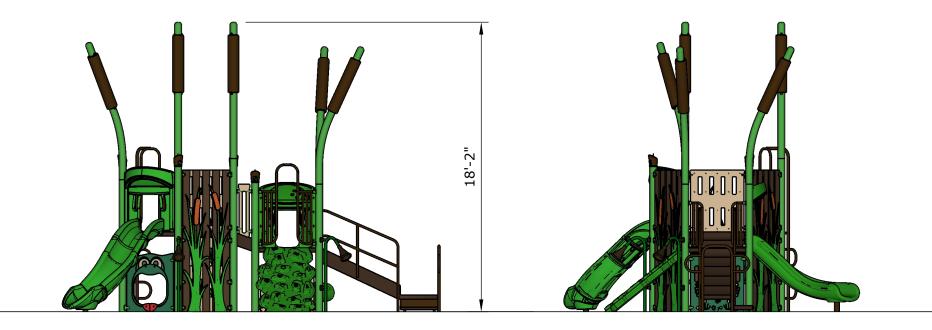

## Structure: SRPFX-50053-R1 Theme: Marsh

Structure: SRPFX-50053-R1 Age: 2-12 / Series: Steel / Theme: Marsh

## **Preliminary Concept Design**

| Ages | Capacity | Use<br>Zone | Fall<br>Height | Actual<br>Size |    | Elevated<br>Activities |
|------|----------|-------------|----------------|----------------|----|------------------------|
| 2-12 | 40       | 36'x31'     | 5'             | 24'x19'        | 28 | 4                      |