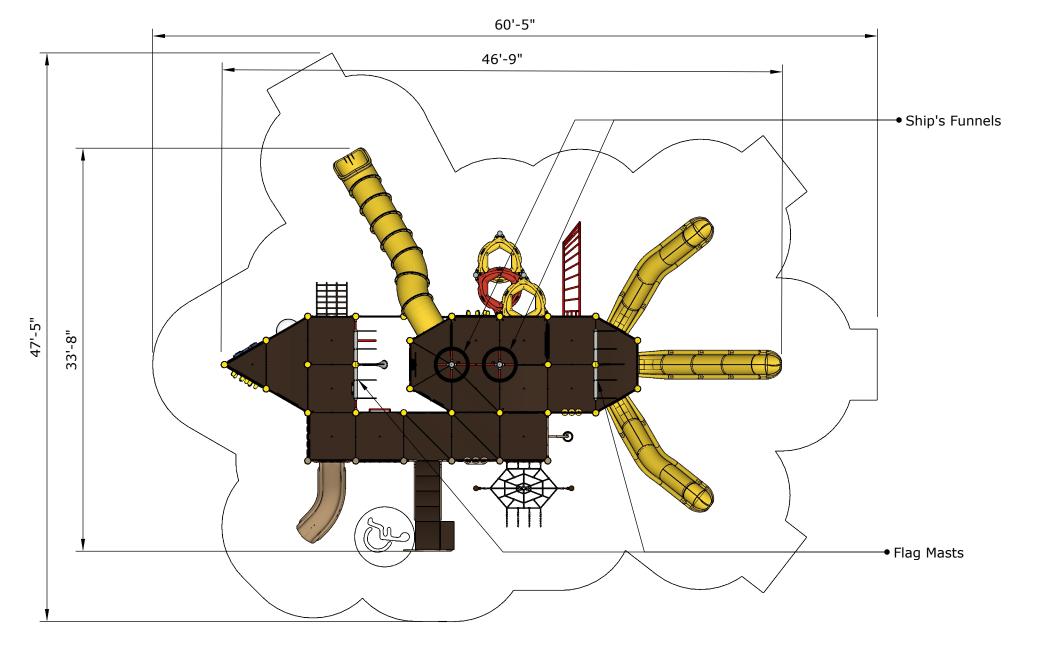

**Structure: SRPFX-50059-R2** 

**Theme: Steamship** 

Preliminary Concept Design
Designer: N.Guice Date: 07/07/20

|   |      |          | Use     | Fall   | Actual  | Timber | Elevated   |                  |    |   |
|---|------|----------|---------|--------|---------|--------|------------|------------------|----|---|
|   |      |          | 030     | i dii  | Actual  | TITIDE | Lievatea   |                  |    |   |
| _ | Ages | Capacity | Zone    | Height | Size    | Count  | Activities |                  |    |   |
|   | 5-12 | 170      | 61'x48' | 96"    | 47'x34' | 52     | 27         | Scale: 1/8" = 1' | 04 | 8 |