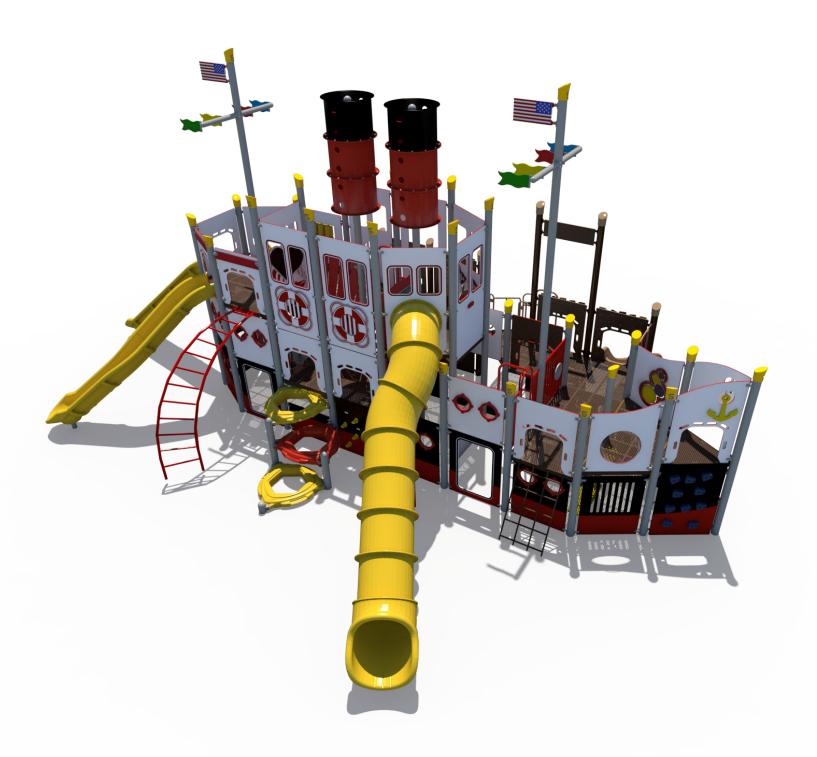

**Structure: SRPFX-50059-R2** 

**Theme: Steamship** 

Preliminary Concept Design
Designer: N.Guice Date: 07/07/20

|   |      |          | Use     | Fall   | Actual  | Timber | Elevated   |                  |    |   |
|---|------|----------|---------|--------|---------|--------|------------|------------------|----|---|
|   |      |          | 030     | i dii  | Actual  | TITIDE | Lievatea   |                  |    |   |
| _ | Ages | Capacity | Zone    | Height | Size    | Count  | Activities |                  |    |   |
|   | 5-12 | 170      | 61'x48' | 96"    | 47'x34' | 52     | 27         | Scale: 1/8" = 1' | 04 | 8 |

|      |          | Use     | Fall   | Actual  | Timber | Elevated   |               |
|------|----------|---------|--------|---------|--------|------------|---------------|
| Ages | Capacity | Zone    | Height | Size    | Count  | Activities |               |
|      |          |         |        |         |        |            |               |
| 5-12 | 170      | 61'x48' | 96"    | 47'x34' | 52     | 27         | Scale: 1/8" = |