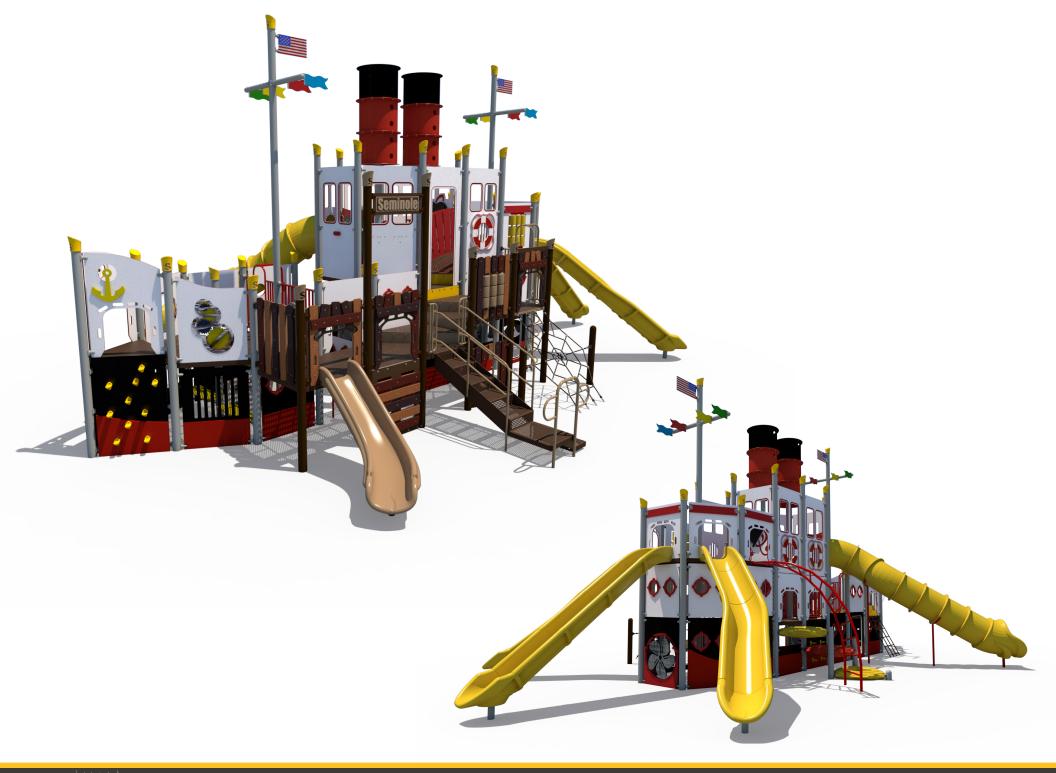

**Structure: SRPFX-50059-R2** 

**Theme: Steamship** 

Preliminary Concept Design
Designer: N.Guice Date: 07/07/20

|   |      |          | Use     | Fall   | Actual  | Timber | Elevated   |                  |    |   |
|---|------|----------|---------|--------|---------|--------|------------|------------------|----|---|
|   |      |          | 030     | i dii  | Actual  | TITIDE | Lievatea   |                  |    |   |
| _ | Ages | Capacity | Zone    | Height | Size    | Count  | Activities |                  |    |   |
|   | 5-12 | 170      | 61'x48' | 96"    | 47'x34' | 52     | 27         | Scale: 1/8" = 1' | 04 | 8 |

|      |          | Use     | Fall   | Actual  | Timber | Elevated   |               |
|------|----------|---------|--------|---------|--------|------------|---------------|
| Ages | Capacity | Zone    | Height | Size    | Count  | Activities |               |
|      |          |         |        |         |        |            |               |
| 5-12 | 170      | 61'x48' | 96"    | 47'x34' | 52     | 27         | Scale: 1/8" = |