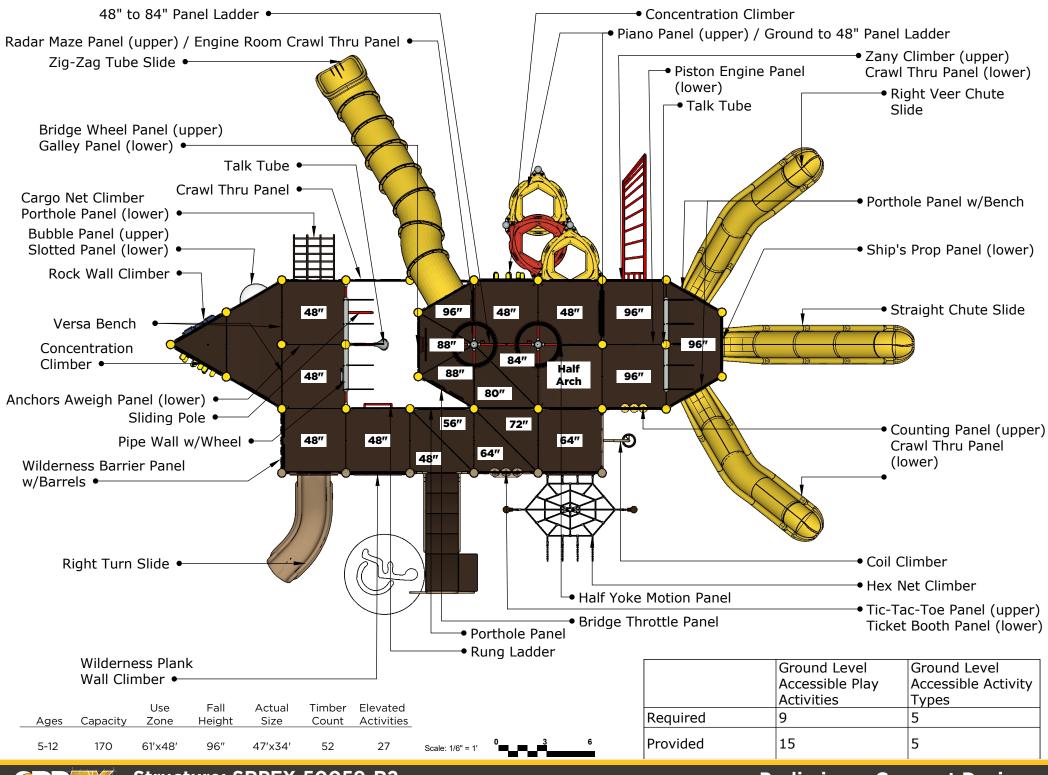

**Structure: SRPFX-50059-R2** 

**Theme: Steamship** 

Preliminary Concept Design
Designer: N.Guice Date: 07/07/20

|   |      |          | Use     | Fall   | Actual  | Timber | Elevated   |                  |    |   |
|---|------|----------|---------|--------|---------|--------|------------|------------------|----|---|
|   |      |          | 030     | i dii  | Actual  | TITIDE | Lievatea   |                  |    |   |
| _ | Ages | Capacity | Zone    | Height | Size    | Count  | Activities |                  |    |   |
|   | 5-12 | 170      | 61'x48' | 96"    | 47'x34' | 52     | 27         | Scale: 1/8" = 1' | 04 | 8 |

|          | Ground Level    | Ground Level        |  |  |
|----------|-----------------|---------------------|--|--|
|          | Accessible Play | Accessible Activity |  |  |
|          | Activities      | Types               |  |  |
| Required | 9               | 5                   |  |  |
| Provided | 15              | 5                   |  |  |

|      |          | Use     | Fall   | Actual  | Timber | Elevated   |               |
|------|----------|---------|--------|---------|--------|------------|---------------|
| Ages | Capacity | Zone    | Height | Size    | Count  | Activities |               |
|      |          |         |        |         |        |            |               |
| 5-12 | 170      | 61'x48' | 96"    | 47'x34' | 52     | 27         | Scale: 1/8" = |