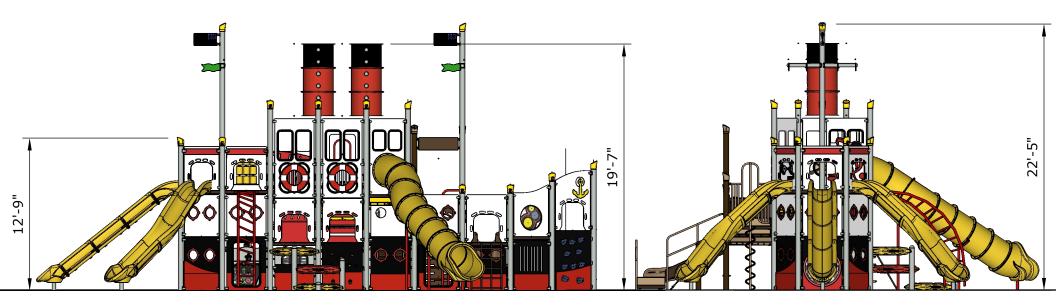

**Structure: SRPFX-50059-R2** 

**Theme: Steamship** 

Preliminary Concept Design
Designer: N.Guice Date: 07/07/20

|   |      |          | Use     | Fall   | Actual  | Timber | Elevated   |                  |    |   |
|---|------|----------|---------|--------|---------|--------|------------|------------------|----|---|
|   |      |          | 030     | i dii  | Actual  | TITIDE | Lievatea   |                  |    |   |
| _ | Ages | Capacity | Zone    | Height | Size    | Count  | Activities |                  |    |   |
|   | 5-12 | 170      | 61'x48' | 96"    | 47'x34' | 52     | 27         | Scale: 1/8" = 1' | 04 | 8 |

|      |          | Use     | Fall   | Actual  | Timber | Elevated   |               |
|------|----------|---------|--------|---------|--------|------------|---------------|
| Ages | Capacity | Zone    | Height | Size    | Count  | Activities |               |
|      |          |         |        |         |        |            |               |
| 5-12 | 170      | 61'x48' | 96"    | 47'x34' | 52     | 27         | Scale: 1/8" = |