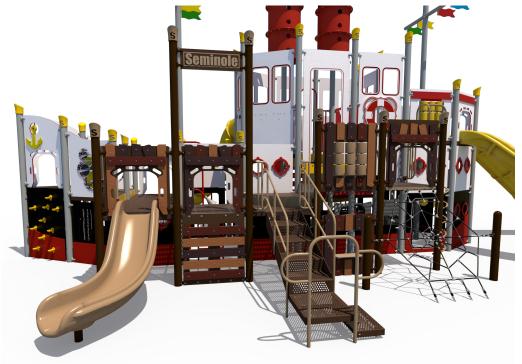

**Structure: SRPFX-50059-R2** 

**Theme: Steamship** 

Preliminary Concept Design
Designer: N.Guice Date: 07/07/20

|   |      |          | Use     | Fall   | Actual  | Timber | Elevated   |                  |    |   |
|---|------|----------|---------|--------|---------|--------|------------|------------------|----|---|
|   |      |          | 030     | i dii  | Actual  | TITIDE | Lievatea   |                  |    |   |
| _ | Ages | Capacity | Zone    | Height | Size    | Count  | Activities |                  |    |   |
|   | 5-12 | 170      | 61'x48' | 96"    | 47'x34' | 52     | 27         | Scale: 1/8" = 1' | 04 | 8 |

|      |          | Use     | Fall   | Actual  | Timber | Elevated   |               |
|------|----------|---------|--------|---------|--------|------------|---------------|
| Ages | Capacity | Zone    | Height | Size    | Count  | Activities |               |
|      |          |         |        |         |        |            |               |
| 5-12 | 170      | 61'x48' | 96"    | 47'x34' | 52     | 27         | Scale: 1/8" = |