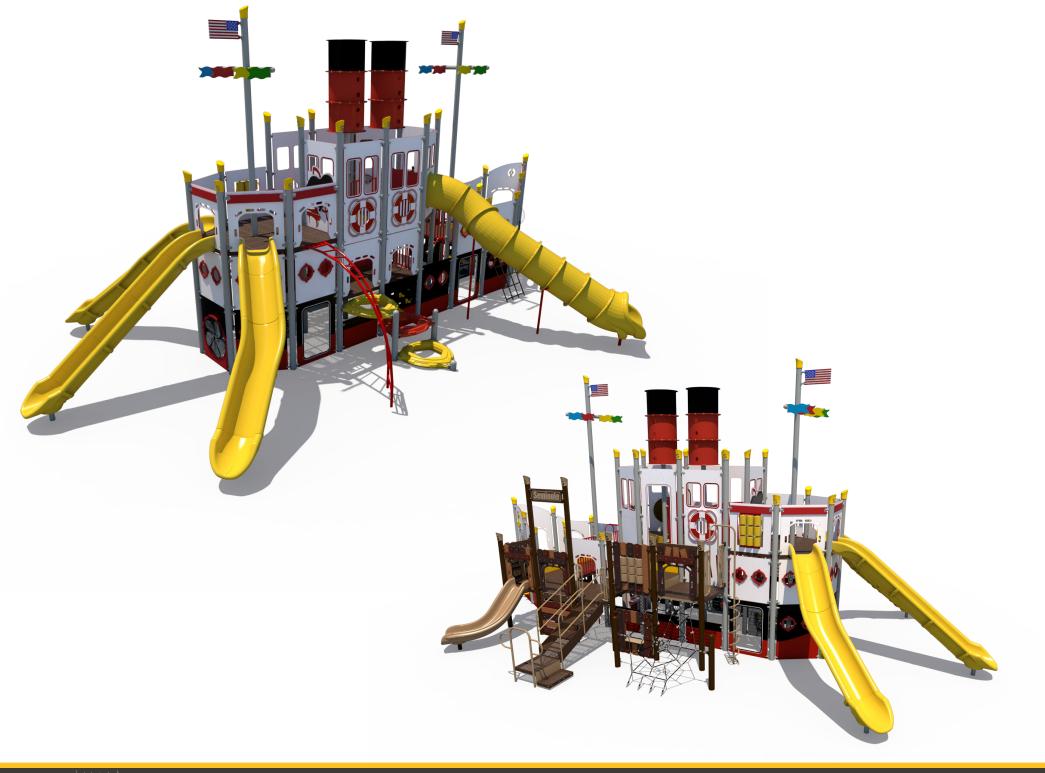

**Structure: SRPFX-50059-R2** 

**Theme: Steamship** 

Preliminary Concept Design
Designer: N.Guice Date: 07/07/20

|   |      |          | Use     | Fall   | Actual  | Timber | Elevated   |                  |    |   |
|---|------|----------|---------|--------|---------|--------|------------|------------------|----|---|
|   |      |          | 030     | i dii  | Actual  | TITIDE | Lievatea   |                  |    |   |
| _ | Ages | Capacity | Zone    | Height | Size    | Count  | Activities |                  |    |   |
|   | 5-12 | 170      | 61'x48' | 96"    | 47'x34' | 52     | 27         | Scale: 1/8" = 1' | 04 | 8 |

|      |          | Use     | Fall   | Actual  | Timber | Elevated   |               |
|------|----------|---------|--------|---------|--------|------------|---------------|
| Ages | Capacity | Zone    | Height | Size    | Count  | Activities |               |
|      |          |         |        |         |        |            |               |
| 5-12 | 170      | 61'x48' | 96"    | 47'x34' | 52     | 27         | Scale: 1/8" = |