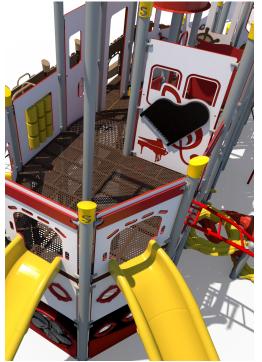

**Structure: SRPFX-50059-R2** 

**Theme: Steamship** 

Preliminary Concept Design
Designer: N.Guice Date: 07/07/20

|   |      |          | Use     | Fall   | Actual  | Timber | Elevated   |                  |    |   |
|---|------|----------|---------|--------|---------|--------|------------|------------------|----|---|
|   |      |          | 030     | i dii  | Actual  | TITIDE | Lievatea   |                  |    |   |
| _ | Ages | Capacity | Zone    | Height | Size    | Count  | Activities |                  |    |   |
|   | 5-12 | 170      | 61'x48' | 96"    | 47'x34' | 52     | 27         | Scale: 1/8" = 1' | 04 | 8 |