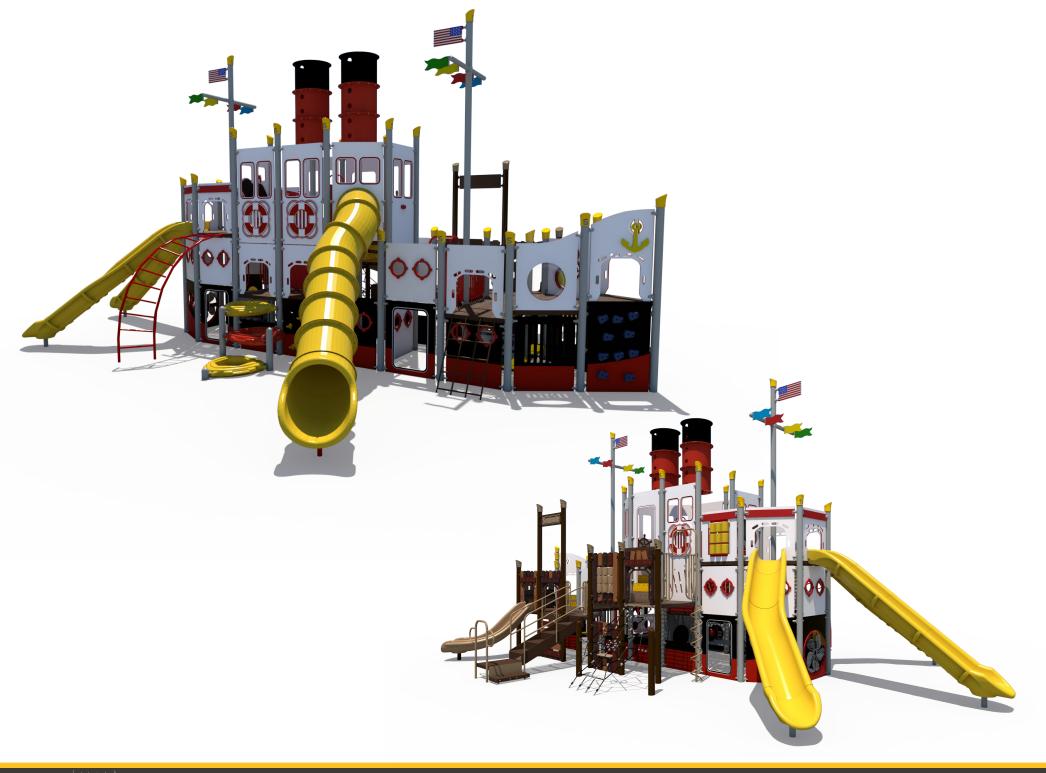

**Structure: SRPFX-50059-R2** 

**Theme: Steamship** 

Preliminary Concept Design
Designer: N.Guice Date: 07/07/20

|   |      |          | Use     | Fall   | Actual  | Timber | Elevated   |                  |    |   |
|---|------|----------|---------|--------|---------|--------|------------|------------------|----|---|
|   |      |          | 030     | i dii  | Actual  | TITIDE | Lievatea   |                  |    |   |
| _ | Ages | Capacity | Zone    | Height | Size    | Count  | Activities |                  |    |   |
|   | 5-12 | 170      | 61'x48' | 96"    | 47'x34' | 52     | 27         | Scale: 1/8" = 1' | 04 | 8 |

|      |          | Use     | Fall   | Actual  | Timber | Elevated   |               |
|------|----------|---------|--------|---------|--------|------------|---------------|
| Ages | Capacity | Zone    | Height | Size    | Count  | Activities |               |
|      |          |         |        |         |        |            |               |
| 5-12 | 170      | 61'x48' | 96"    | 47'x34' | 52     | 27         | Scale: 1/8" = |