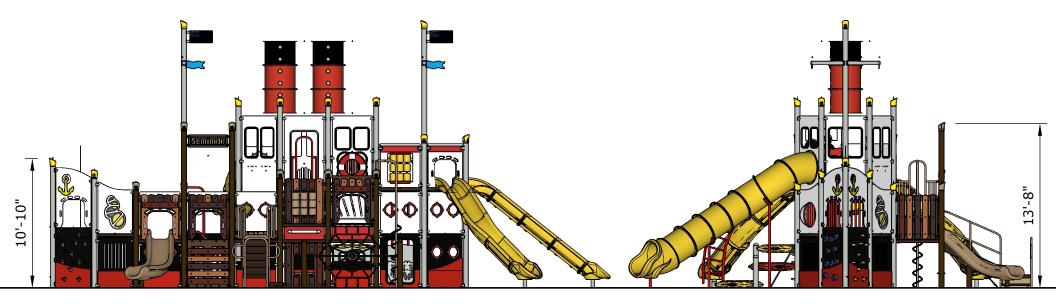

**Structure: SRPFX-50059-R2** 

**Theme: Steamship** 

Preliminary Concept Design
Designer: N.Guice Date: 07/07/20

|   |      |          | Use     | Fall   | Actual  | Timber | Elevated   |                  |    |   |
|---|------|----------|---------|--------|---------|--------|------------|------------------|----|---|
|   |      |          | 030     | i dii  | Actual  | TITIDE | Lievatea   |                  |    |   |
| _ | Ages | Capacity | Zone    | Height | Size    | Count  | Activities |                  |    |   |
|   | 5-12 | 170      | 61'x48' | 96"    | 47'x34' | 52     | 27         | Scale: 1/8" = 1' | 04 | 8 |

|      |          | Use     | Fall   | Actual  | Timber | Elevated   |               |
|------|----------|---------|--------|---------|--------|------------|---------------|
| Ages | Capacity | Zone    | Height | Size    | Count  | Activities |               |
|      |          |         |        |         |        |            |               |
| 5-12 | 170      | 61'x48' | 96"    | 47'x34' | 52     | 27         | Scale: 1/8" = |