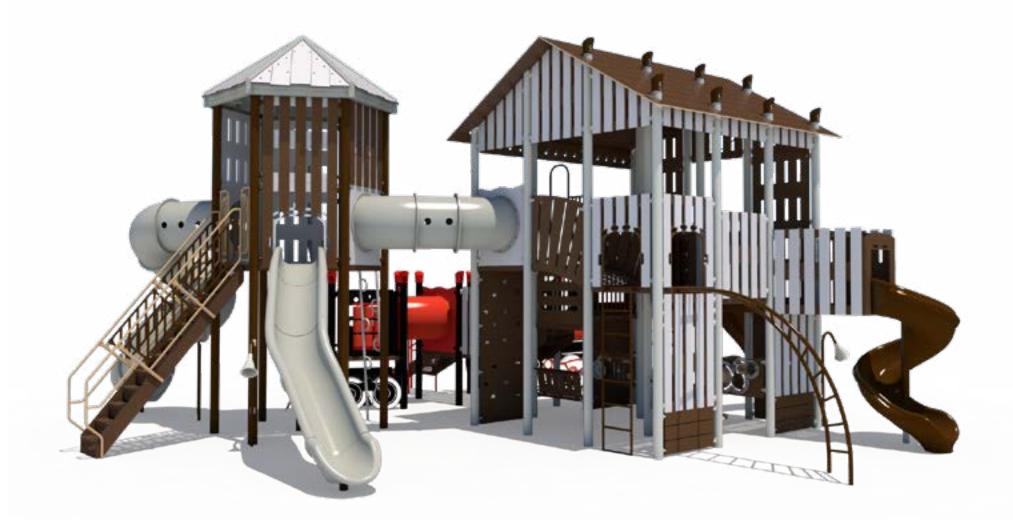

Structure: SRPFX-50195-R1 Theme: Steam Engine

#### **Preliminary Concept Design**

Structure: SRPFX-50195-R1 Age: 5 - 12 / Series: Steel / Theme: Steam Train

#### **Preliminary Concept Design**

Structure: SRPFX-50195-R1 Age: 5 - 12 / Series: Steel / Theme: Steam Train

| Ages | Capacity | Use<br>Zone | Fall<br>Height | Actual<br>Size |    | Elevated<br>Activities |
|------|----------|-------------|----------------|----------------|----|------------------------|
| 5-12 | 150      | 51′x52′     | 96″            | 39'x38'        | 49 | 21                     |