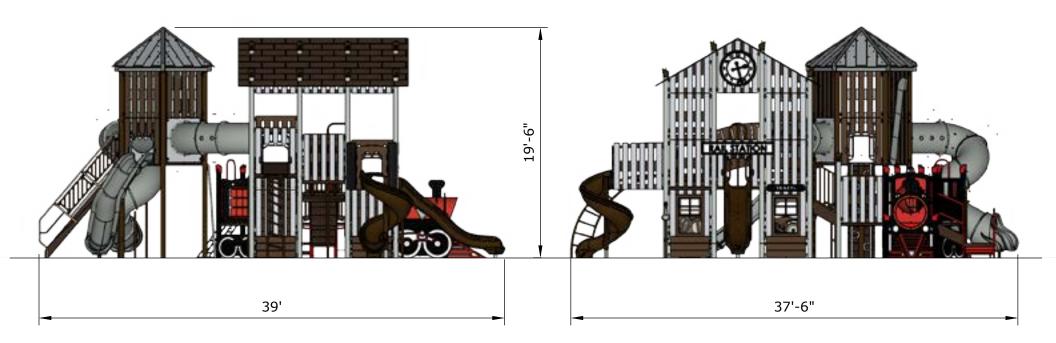

#### **Preliminary Concept Design**

Structure: SRPFX-50195-R1 Age: 5 - 12 / Series: Steel / Theme: Steam Train

#### **Preliminary Concept Design**

Structure: SRPFX-50195-R1 Age: 5 - 12 / Series: Steel / Theme: Steam Train

| Ages | Capacity | Use<br>Zone | Fall<br>Height | Actual<br>Size |    | Elevated<br>Activities |
|------|----------|-------------|----------------|----------------|----|------------------------|
| 5-12 | 150      | 51′x52′     | 96″            | 39'x38'        | 49 | 21                     |