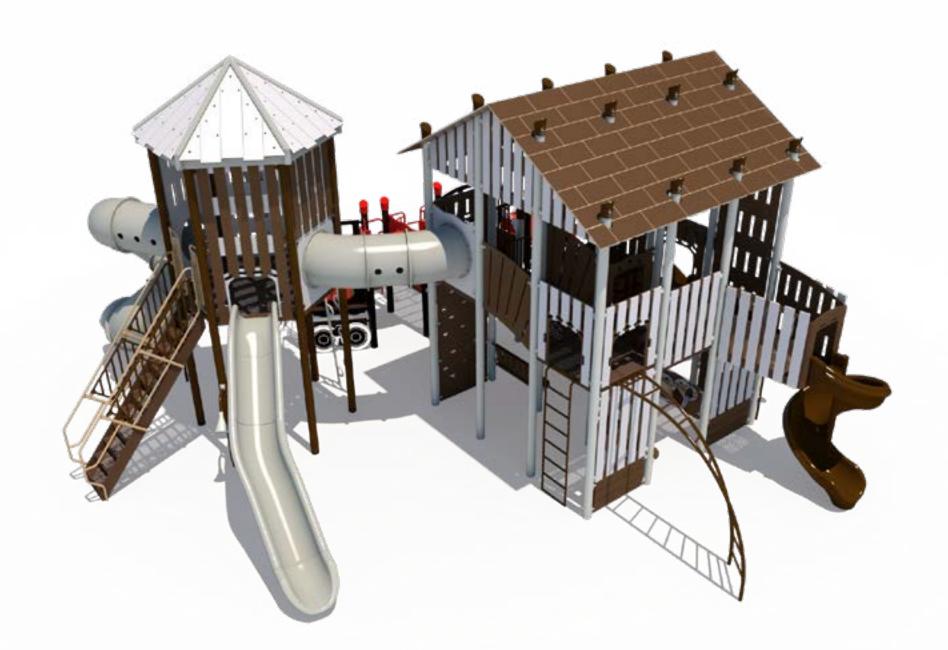

Structure: SRPFX-50195-R1 Theme: Steam Engine

#### **Preliminary Concept Design**

Structure: SRPFX-50195-R1 Age: 5 - 12 / Series: Steel / Theme: Steam Train

#### **Preliminary Concept Design**

Structure: SRPFX-50195-R1 Age: 5 - 12 / Series: Steel / Theme: Steam Train

| Ages | Capacity | Use<br>Zone | Fall<br>Height | Actual<br>Size |    | Elevated<br>Activities |
|------|----------|-------------|----------------|----------------|----|------------------------|
| 5-12 | 150      | 51′x52′     | 96″            | 39'x38'        | 49 | 21                     |