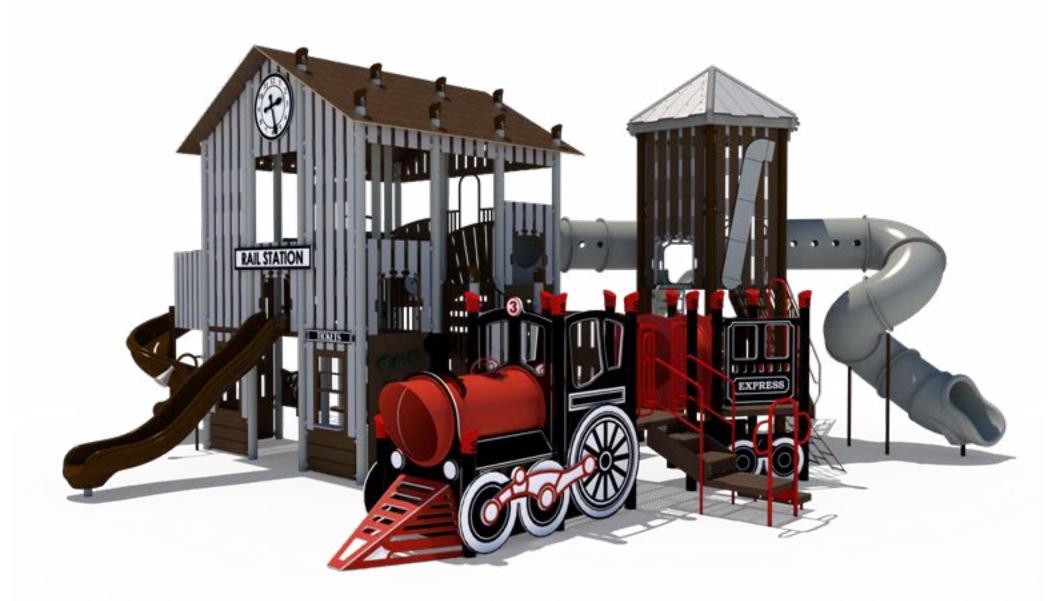

#### **Preliminary Concept Design**

Structure: SRPFX-50195-R1 Age: 5 - 12 / Series: Steel / Theme: Steam Train

| Ages | Capacity | Use<br>Zone | Fall<br>Height | Actual<br>Size |    | Elevated<br>Activities |
|------|----------|-------------|----------------|----------------|----|------------------------|
| 5-12 | 150      | 51′x52′     | 96″            | 39'x38'        | 49 | 21                     |

SRP/7X

Structure: SRPFX-50195-R1 Age: 5 - 12 / Series: Steel / Theme: Steam Train

Scale: 1/8" = 1'