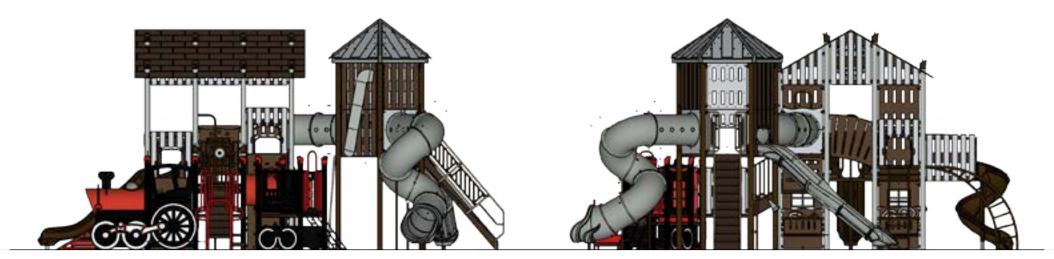

#### **Preliminary Concept Design**

Structure: SRPFX-50195-R1 Age: 5 - 12 / Series: Steel / Theme: Steam Train

#### **Preliminary Concept Design**

Structure: SRPFX-50195-R1 Age: 5 - 12 / Series: Steel / Theme: Steam Train

| Ages | Capacity | Use<br>Zone | Fall<br>Height | Actual<br>Size |    | Elevated<br>Activities |
|------|----------|-------------|----------------|----------------|----|------------------------|
| 5-12 | 150      | 51′x52′     | 96″            | 39'x38'        | 49 | 21                     |

SRP/7X

Structure: SRPFX-50195-R1 Age: 5 - 12 / Series: Steel / Theme: Steam Train

Scale: 1/8" = 1'