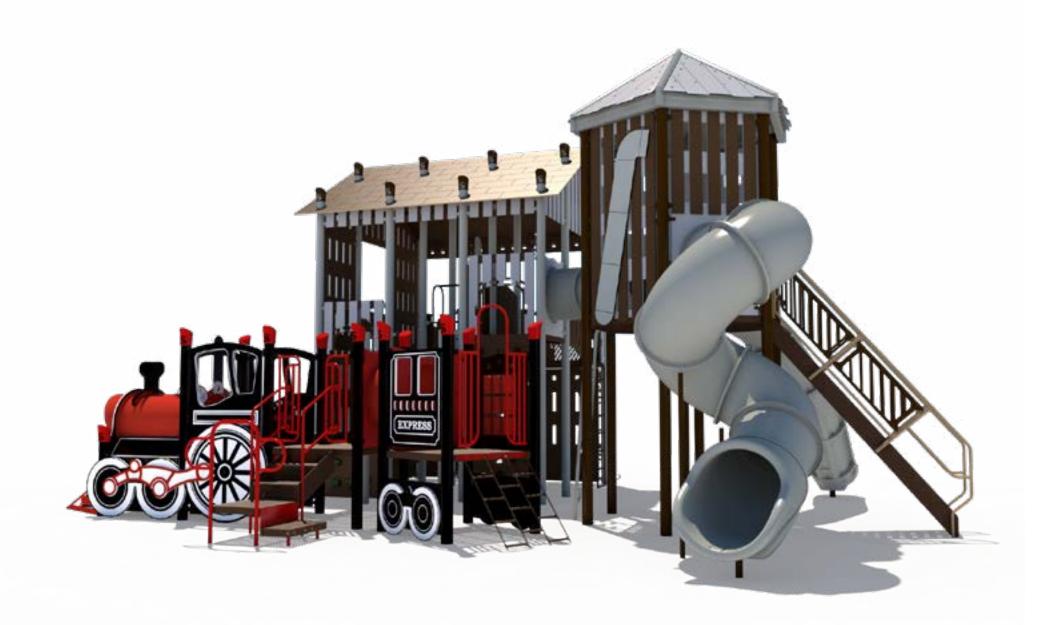

Structure: SRPFX-50195-R1 Theme: Steam Engine

#### **Preliminary Concept Design**

Structure: SRPFX-50195-R1 Age: 5 - 12 / Series: Steel / Theme: Steam Train

#### **Preliminary Concept Design**

Structure: SRPFX-50195-R1 Age: 5 - 12 / Series: Steel / Theme: Steam Train

| Ages | Capacity | Use<br>Zone | Fall<br>Height | Actual<br>Size |    | Elevated<br>Activities |
|------|----------|-------------|----------------|----------------|----|------------------------|
| 5-12 | 150      | 51′x52′     | 96″            | 39'x38'        | 49 | 21                     |