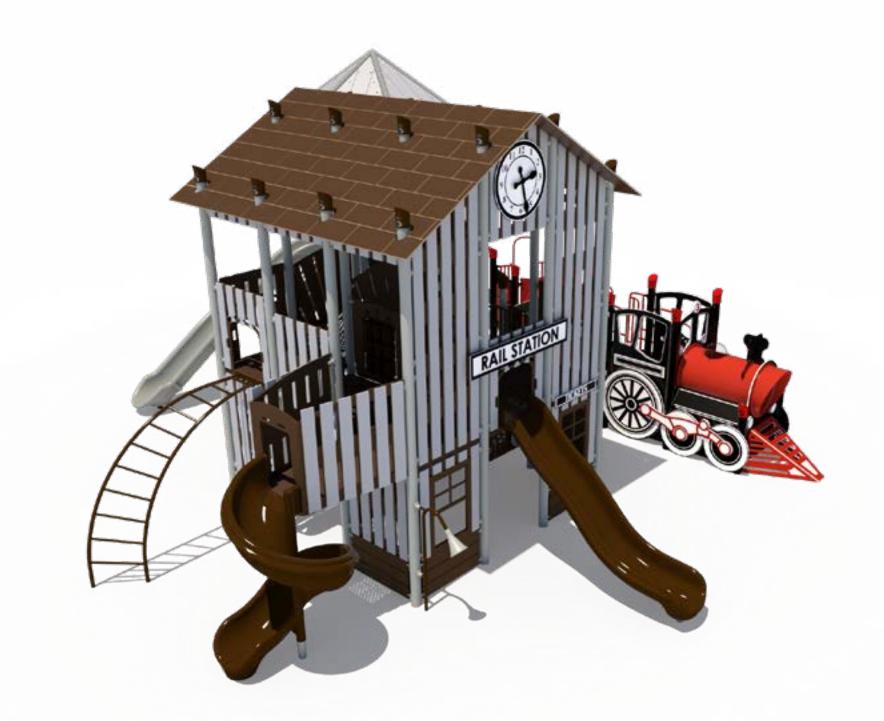

#### **Preliminary Concept Design** Conceptual Renderings Only. Subject to change without notice at SRP's Discretion

#### **Preliminary Concept Design**

Structure: SRPFX-50195-R1 Age: 5 - 12 / Series: Steel / Theme: Steam Train