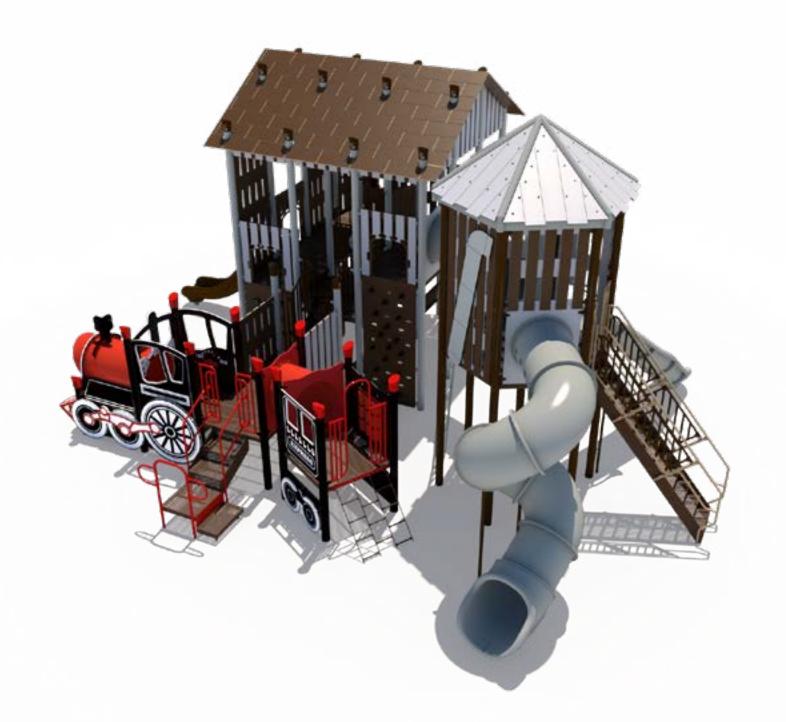

Structure: SRPFX-50195-R1 Theme: Steam Engine

#### **Preliminary Concept Design**

Structure: SRPFX-50195-R1 Age: 5 - 12 / Series: Steel / Theme: Steam Train

#### **Preliminary Concept Design**

Structure: SRPFX-50195-R1 Age: 5 - 12 / Series: Steel / Theme: Steam Train

| Ages | Capacity | Use<br>Zone | Fall<br>Height | Actual<br>Size |    | Elevated<br>Activities |
|------|----------|-------------|----------------|----------------|----|------------------------|
| 5-12 | 150      | 51′x52′     | 96″            | 39'x38'        | 49 | 21                     |