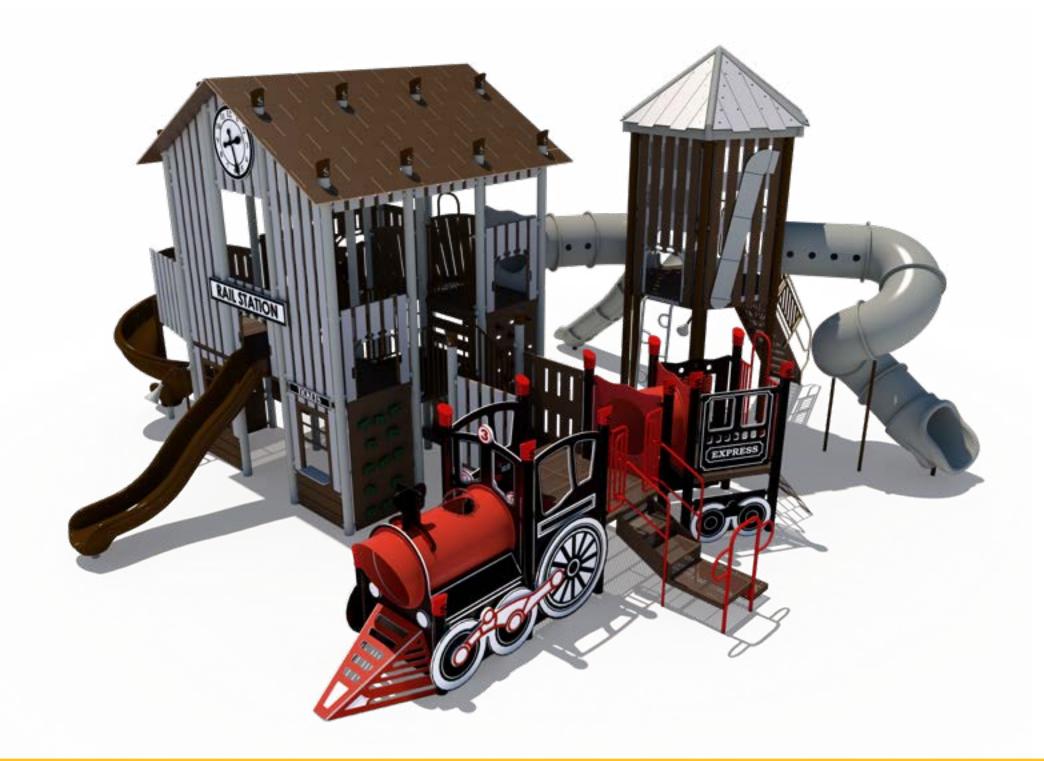

Structure: SRPFX-50195-R1 Theme: Steam Engine

#### **Preliminary Concept Design**

Structure: SRPFX-50195-R1 Age: 5 - 12 / Series: Steel / Theme: Steam Train

#### **Preliminary Concept Design**

Structure: SRPFX-50195-R1 Age: 5 - 12 / Series: Steel / Theme: Steam Train

| Ages | Capacity | Use<br>Zone | Fall<br>Height | Actual<br>Size |    | Elevated<br>Activities |
|------|----------|-------------|----------------|----------------|----|------------------------|
| 5-12 | 150      | 51′x52′     | 96″            | 39'x38'        | 49 | 21                     |