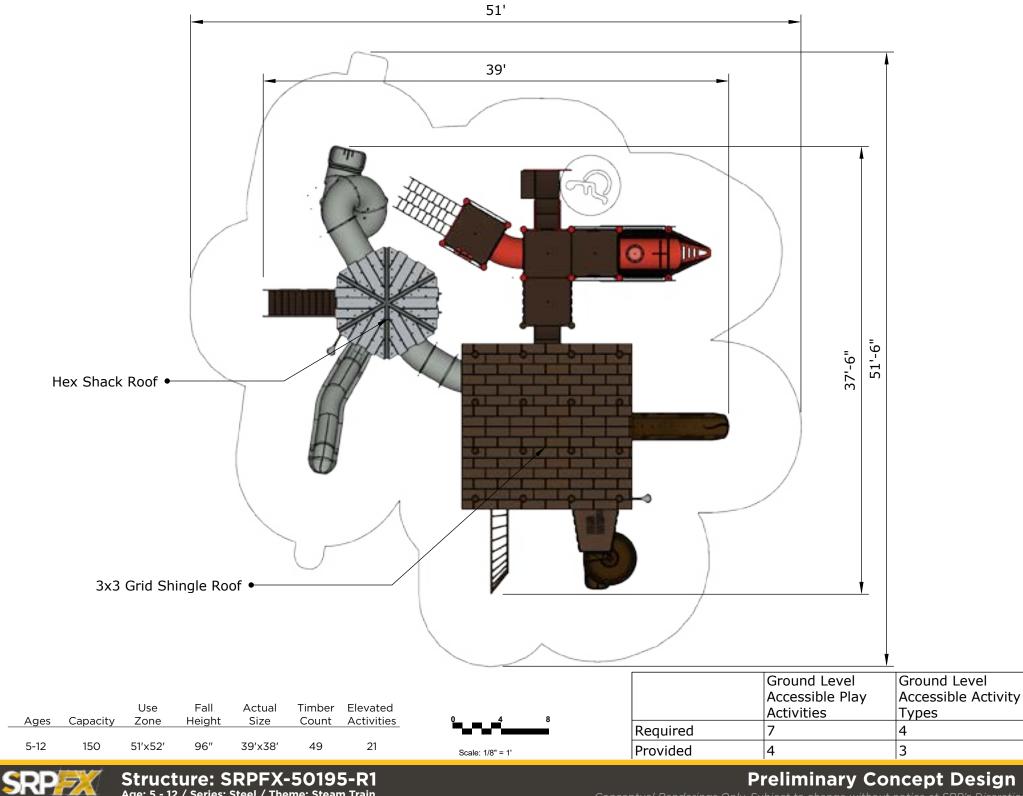

#### **Preliminary Concept Design**

Structure: SRPFX-50195-R1 Age: 5 - 12 / Series: Steel / Theme: Steam Train

#### **Preliminary Concept Design**

Structure: SRPFX-50195-R1 Age: 5 - 12 / Series: Steel / Theme: Steam Train

| Ages | Capacity | Use<br>Zone | Fall<br>Height | Actual<br>Size |    | Elevated<br>Activities |
|------|----------|-------------|----------------|----------------|----|------------------------|
| 5-12 | 150      | 51′x52′     | 96″            | 39'x38'        | 49 | 21                     |

SRP/7X

Structure: SRPFX-50195-R1 Age: 5 - 12 / Series: Steel / Theme: Steam Train

Scale: 1/8" = 1'