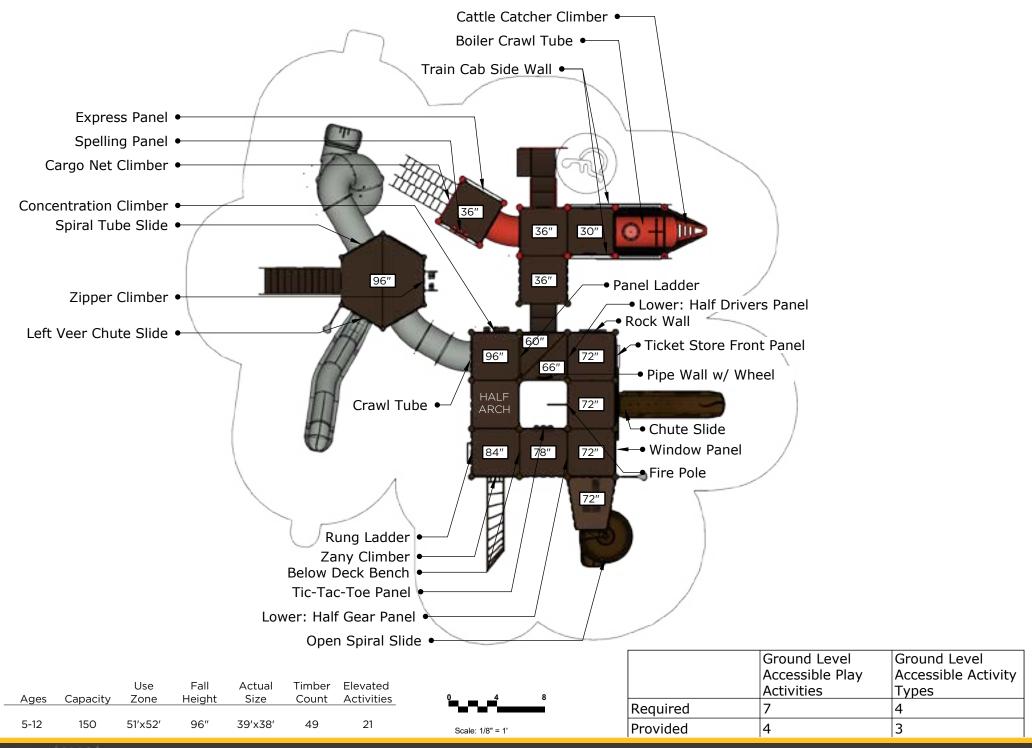

#### **Preliminary Concept Design**

Structure: SRPFX-50195-R1 Age: 5 - 12 / Series: Steel / Theme: Steam Train

#### **Preliminary Concept Design**

Structure: SRPFX-50195-R1 Age: 5 - 12 / Series: Steel / Theme: Steam Train

| Ages | Capacity | Use<br>Zone | Fall<br>Height | Actual<br>Size |    | Elevated<br>Activities |
|------|----------|-------------|----------------|----------------|----|------------------------|
| 5-12 | 150      | 51′x52′     | 96″            | 39'x38'        | 49 | 21                     |

SRP/7X

Structure: SRPFX-50195-R1 Age: 5 - 12 / Series: Steel / Theme: Steam Train

Scale: 1/8" = 1'