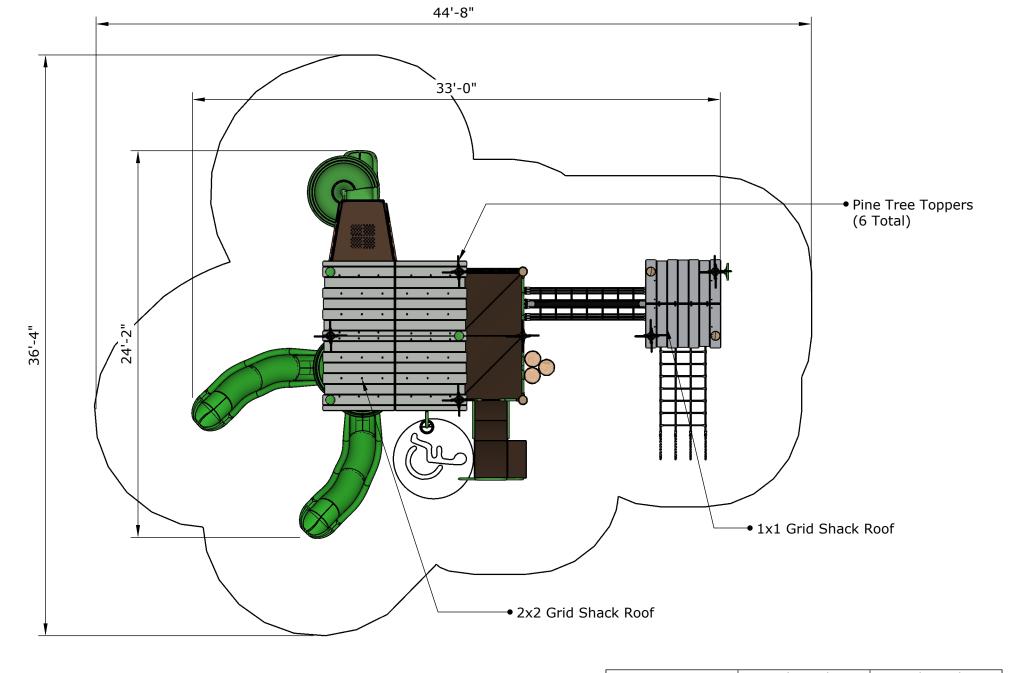

Structure: SRPFX-50218-R1

Theme: Nature/Wilderness

## **Preliminary Concept Design**

Conceptual Renderings Only. Subject to change without notice at SRP's Discretion

**Designer: E.Carter** 

Date: 12/3/21

|   | ٨٠٠٠ | Canacity | Use     | Fall   | Actual  |       | Elevated   |                  |      |   |   |
|---|------|----------|---------|--------|---------|-------|------------|------------------|------|---|---|
| _ | Ages | Capacity | Zone    | Height | Size    | Count | Activities |                  |      |   |   |
|   | 5-12 | 85       | 42'x35' | 6′     | 30′x23′ | 34    | 13         | Scale: 1/4" = 1' | °=_= | 2 | 4 |

| _ | Ages | Capacity | Use<br>Zone | Fall<br>Height | Actual<br>Size |    | Elevated<br>Activities |                  |             |   |   |
|---|------|----------|-------------|----------------|----------------|----|------------------------|------------------|-------------|---|---|
|   | 5-12 | 85       | 42'x35'     | 6′             | 30'x23'        | 34 | 13                     | Scale: 1/6" = 1' | ° <b></b> _ | 3 | 6 |