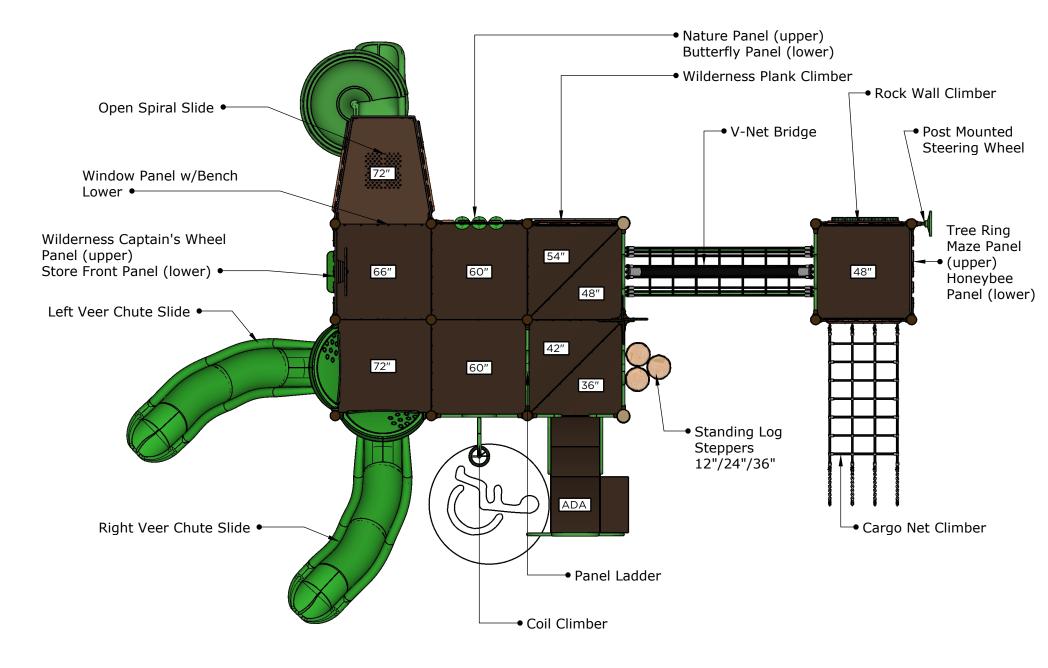

| Ages | Capacity | Use<br>Zone | Fall<br>Height |         |    | Elevated<br>Activities |
|------|----------|-------------|----------------|---------|----|------------------------|
| 5-12 | 85       | 42'x35'     | 6′             | 30'x23' | 34 | 13                     |

|          | Accessible Play<br>Activities |
|----------|-------------------------------|
| Required | 4                             |
| Provided | 4                             |

3

Types

Accessible Activity