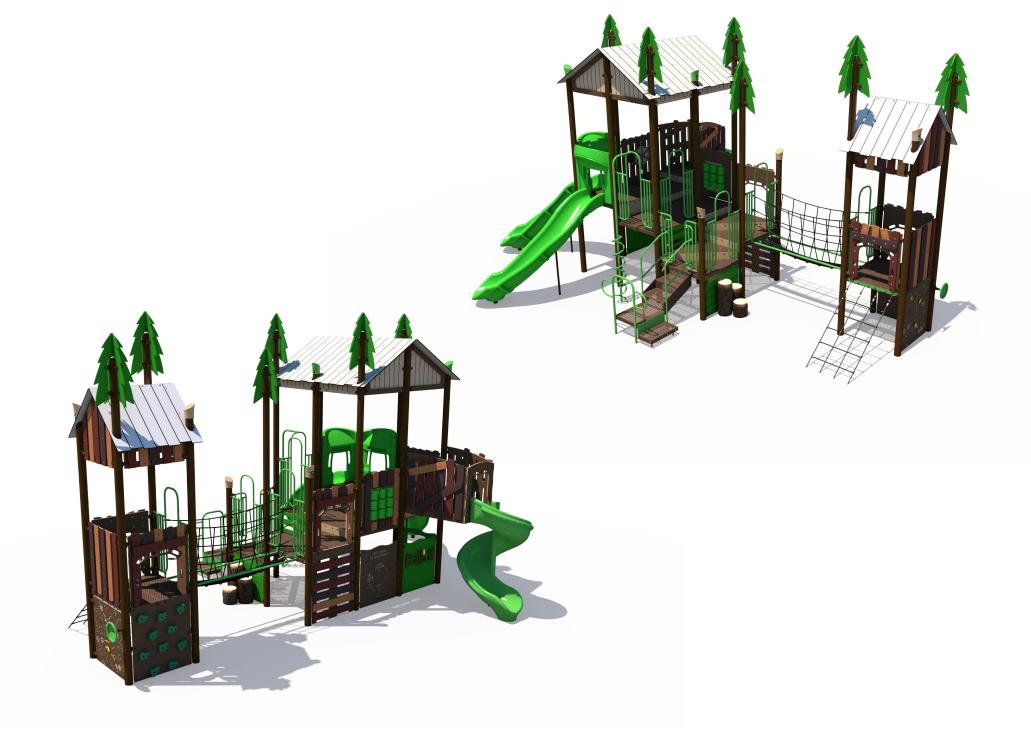

## **Preliminary Concept Design**

Conceptual Renderings Only. Subject to change without notice at SRP's Discretion

**Designer: E.Carter** 

Date: 12/3/21

|   | ٨٠٠٠ | Canacity | Use     | Fall   | Actual  |       | Elevated   |                  |      |   |   |
|---|------|----------|---------|--------|---------|-------|------------|------------------|------|---|---|
| _ | Ages | Capacity | Zone    | Height | Size    | Count | Activities |                  |      |   |   |
|   | 5-12 | 85       | 42'x35' | 6′     | 30′x23′ | 34    | 13         | Scale: 1/4" = 1' | °=_= | 2 | 4 |

|          | Ground Level    | Ground Level        |  |  |
|----------|-----------------|---------------------|--|--|
|          | Accessible Play | Accessible Activity |  |  |
|          | Activities      | Types               |  |  |
| Required | 4               | 3                   |  |  |
| Provided | 4               | 3                   |  |  |