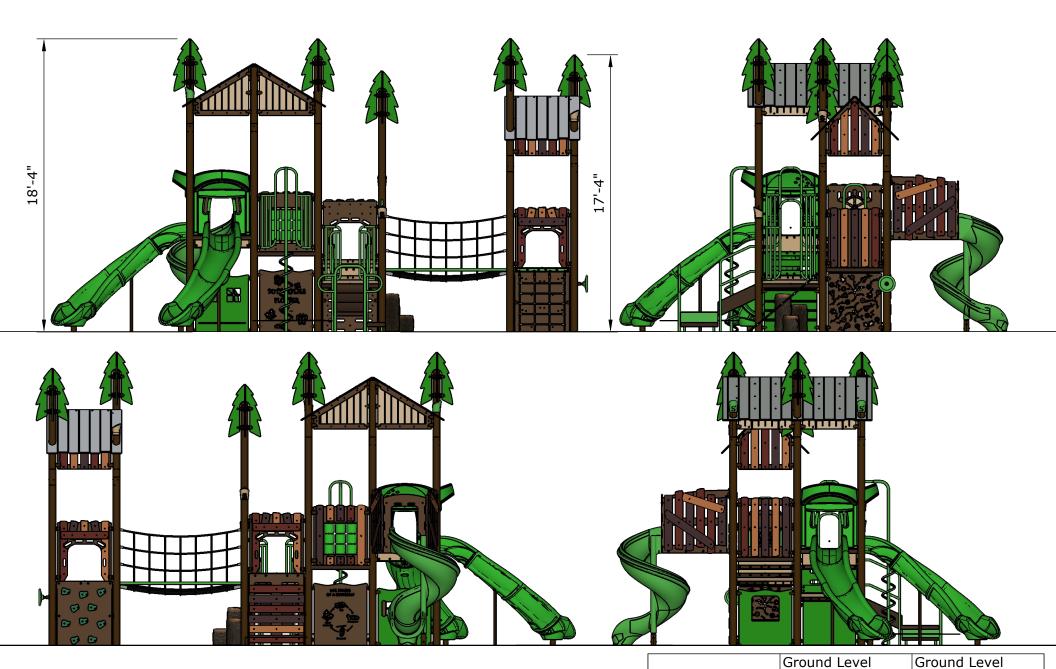

Structure: SRPFX-50218-R1

Theme: Nature/Wilderness

## **Preliminary Concept Design**

Conceptual Renderings Only. Subject to change without notice at SRP's Discretion

**Designer: E.Carter** 

Date: 12/3/21

|   | ٨٠٠٠ | Canacity | Use     | Fall   | Actual  |       | Elevated   |                  |      |   |   |
|---|------|----------|---------|--------|---------|-------|------------|------------------|------|---|---|
| _ | Ages | Capacity | Zone    | Height | Size    | Count | Activities |                  |      |   |   |
|   | 5-12 | 85       | 42'x35' | 6′     | 30′x23′ | 34    | 13         | Scale: 1/4" = 1' | °=_= | 2 | 4 |

| _ | Ages | Capacity | Use<br>Zone | Fall<br>Height | Actual<br>Size |    | Elevated<br>Activities |                  |             |   |   |
|---|------|----------|-------------|----------------|----------------|----|------------------------|------------------|-------------|---|---|
|   | 5-12 | 85       | 42'x35'     | 6′             | 30'x23'        | 34 | 13                     | Scale: 1/6" = 1' | ° <b></b> _ | 3 | 6 |