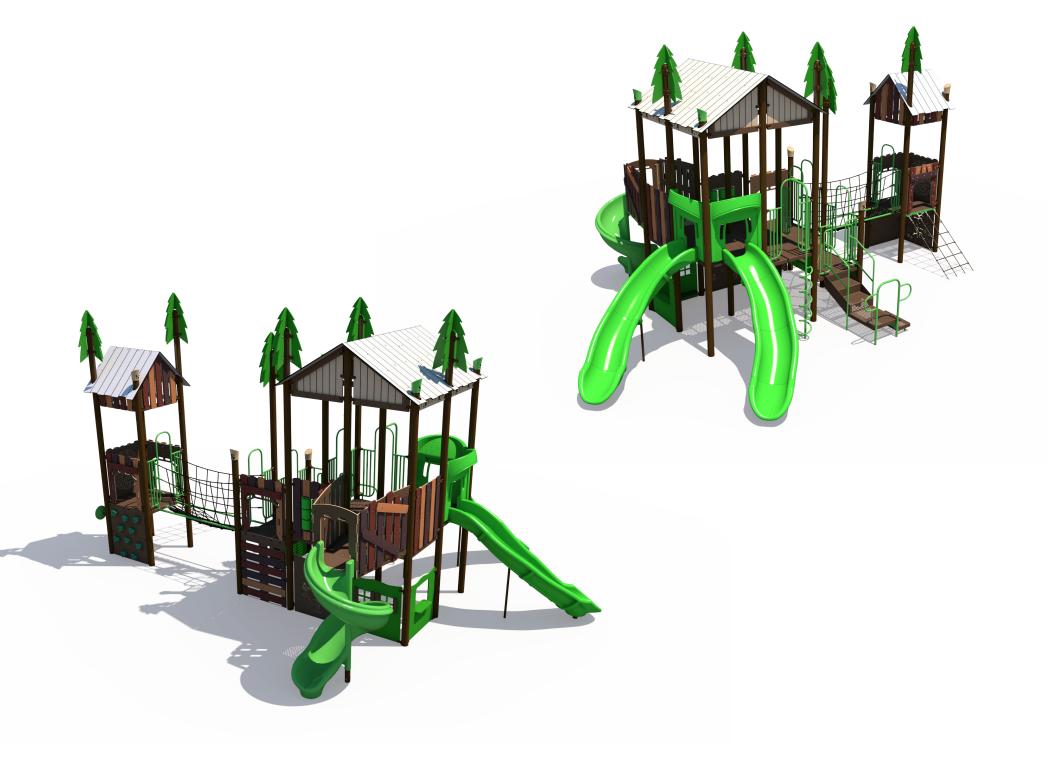

| _ | Ages | Capacity | Use<br>Zone | Fall<br>Height | Actual<br>Size |    | Elevated<br>Activities |                  |             |   |   |
|---|------|----------|-------------|----------------|----------------|----|------------------------|------------------|-------------|---|---|
|   | 5-12 | 85       | 42'x35'     | 6′             | 30'x23'        | 34 | 13                     | Scale: 1/6" = 1' | ° <b></b> _ | 3 | 6 |

|          | Ground Level    | Ground Level        |  |  |
|----------|-----------------|---------------------|--|--|
|          | Accessible Play | Accessible Activity |  |  |
|          | Activities      | Types               |  |  |
| Required | 4               | 3                   |  |  |
| Provided | 4               | 3                   |  |  |