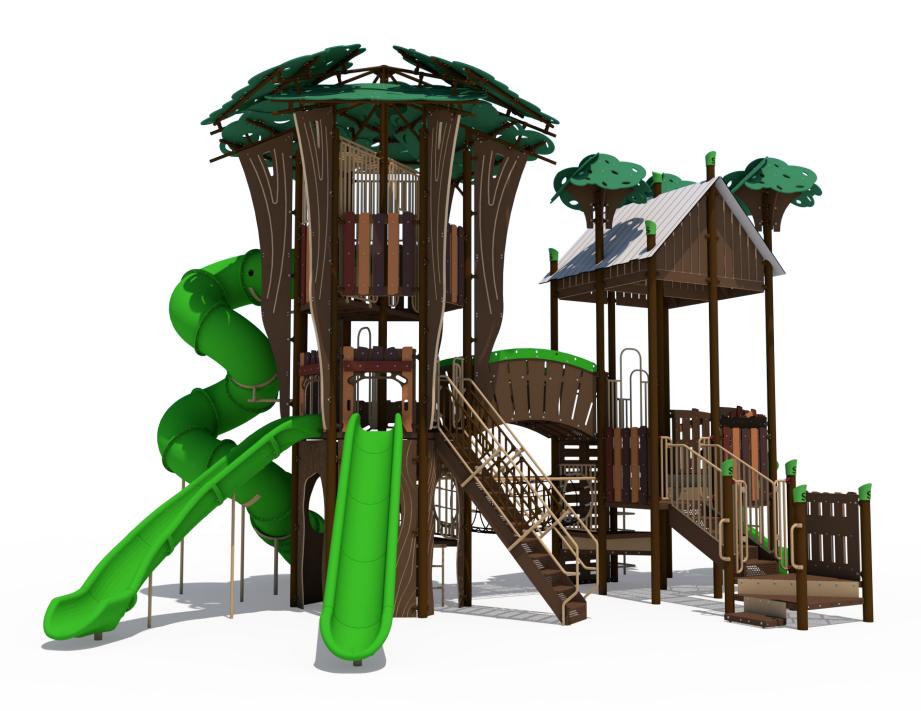

**Structure: SRPFX-50221-R1** 

**Theme: Nature/Treehouse** 

Preliminary Concept Design
Designer: N.Guice Date: 08/31/20

|      |          | Use     | Fall   | Actual  | Timber | Elevated   |
|------|----------|---------|--------|---------|--------|------------|
| Ages | Capacity | Zone    | Height | Size    | Count  | Activities |
| 5-12 | 108      | 54'x43' | 168"   | 41'x28' | 44     | 15         |

| Ages | Capacity | Use<br>Zone | Fall<br>Height | Actual<br>Size |    | Elevated<br>Activities |  |
|------|----------|-------------|----------------|----------------|----|------------------------|--|
| 5-12 | 108      | 54'x43'     | 168"           | 41'x28'        | 44 | 15                     |  |