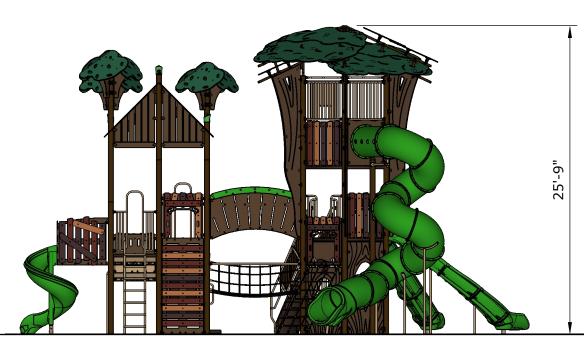

**Structure: SRPFX-50221-R1** 

**Theme: Nature/Treehouse** 

Preliminary Concept Design
Designer: N.Guice Date: 08/31/20

|      |          | Use     | Fall   | Actual  | Timber | Elevated   |
|------|----------|---------|--------|---------|--------|------------|
| Ages | Capacity | Zone    | Height | Size    | Count  | Activities |
| 5-12 | 108      | 54'x43' | 168"   | 41'x28' | 44     | 15         |

| Ages | Capacity | Use<br>Zone | Fall<br>Height | Actual<br>Size |    | Elevated<br>Activities |  |
|------|----------|-------------|----------------|----------------|----|------------------------|--|
| 5-12 | 108      | 54'x43'     | 168"           | 41'x28'        | 44 | 15                     |  |