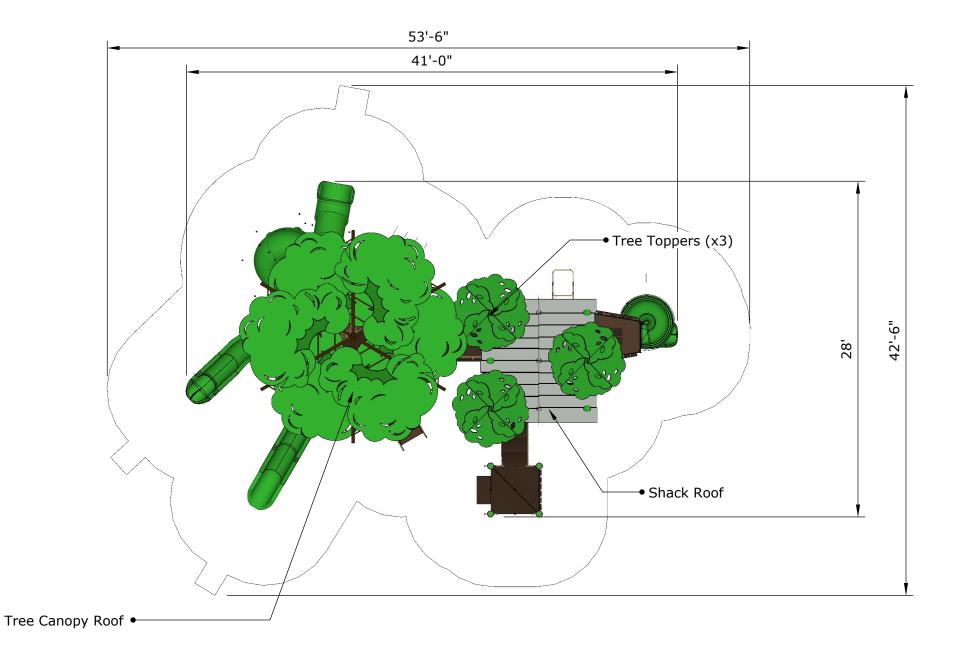

**Structure: SRPFX-50221-R1** 

**Theme: Nature/Treehouse** 

Preliminary Concept Design
Designer: N.Guice Date: 08/31/20

|      |          | Use     | Fall   | Actual  | Timber | Elevated   |
|------|----------|---------|--------|---------|--------|------------|
| Ages | Capacity | Zone    | Height | Size    | Count  | Activities |
| 5-12 | 108      | 54'x43' | 168"   | 41'x28' | 44     | 15         |

| Ages | Capacity | Use<br>Zone | Fall<br>Height | Actual<br>Size |    | Elevated<br>Activities |  |
|------|----------|-------------|----------------|----------------|----|------------------------|--|
| 5-12 | 108      | 54'x43'     | 168"           | 41'x28'        | 44 | 15                     |  |