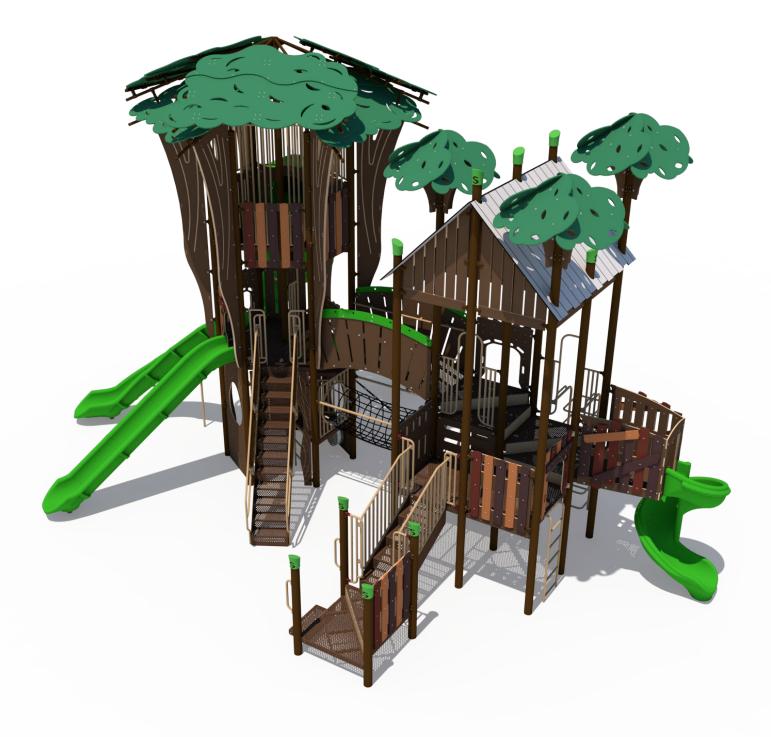

**Structure: SRPFX-50221-R1** 

**Theme: Nature/Treehouse** 

Preliminary Concept Design
Designer: N.Guice Date: 08/31/20

|      |          | Use     | Fall   | Actual  | Timber | Elevated   |
|------|----------|---------|--------|---------|--------|------------|
| Ages | Capacity | Zone    | Height | Size    | Count  | Activities |
| 5-12 | 108      | 54'x43' | 168"   | 41'x28' | 44     | 15         |

| Ages | Capacity | Use<br>Zone | Fall<br>Height | Actual<br>Size |    | Elevated<br>Activities |  |
|------|----------|-------------|----------------|----------------|----|------------------------|--|
| 5-12 | 108      | 54'x43'     | 168"           | 41'x28'        | 44 | 15                     |  |