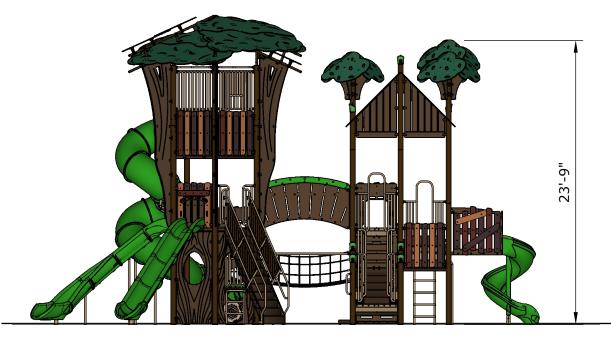

**Structure: SRPFX-50221-R1** 

**Theme: Nature/Treehouse** 

Preliminary Concept Design
Designer: N.Guice Date: 08/31/20

|      |          | Use     | Fall   | Actual  | Timber | Elevated   |
|------|----------|---------|--------|---------|--------|------------|
| Ages | Capacity | Zone    | Height | Size    | Count  | Activities |
| 5-12 | 108      | 54'x43' | 168"   | 41'x28' | 44     | 15         |

| Ages | Capacity | Use<br>Zone | Fall<br>Height | Actual<br>Size |    | Elevated<br>Activities |  |
|------|----------|-------------|----------------|----------------|----|------------------------|--|
| 5-12 | 108      | 54'x43'     | 168"           | 41'x28'        | 44 | 15                     |  |