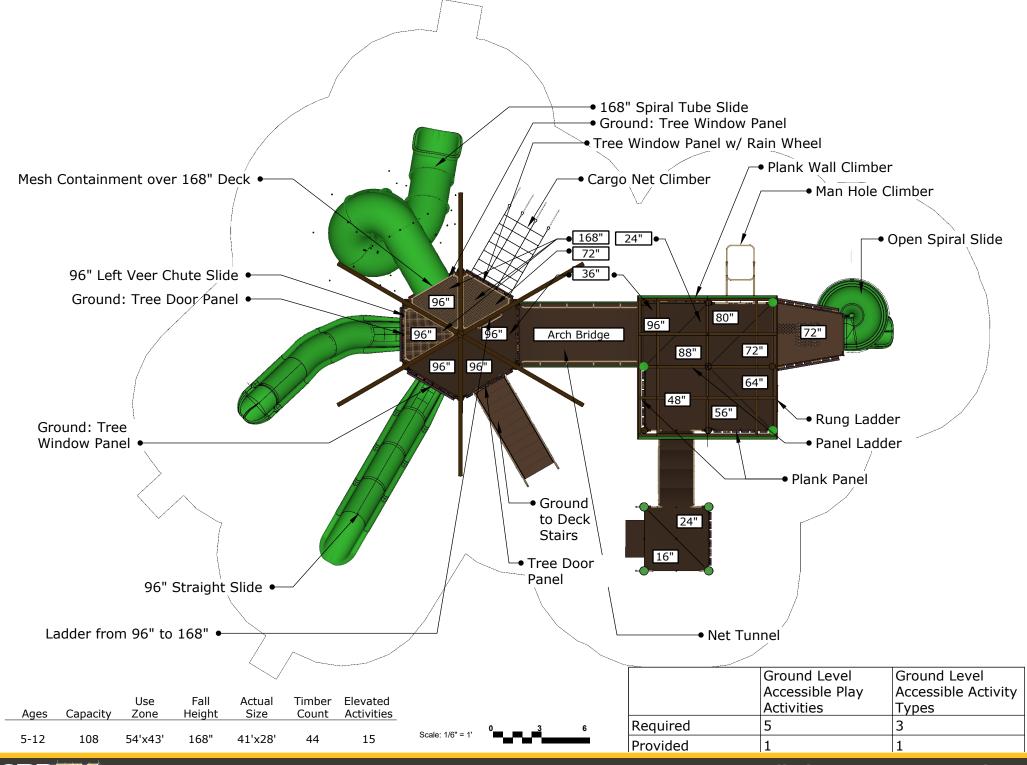

**Structure: SRPFX-50221-R1** 

**Theme: Nature/Treehouse** 

Preliminary Concept Design
Designer: N.Guice Date: 08/31/20

|      |          | Use     | Fall   | Actual  | Timber | Elevated   |
|------|----------|---------|--------|---------|--------|------------|
| Ages | Capacity | Zone    | Height | Size    | Count  | Activities |
| 5-12 | 108      | 54'x43' | 168"   | 41'x28' | 44     | 15         |

|          | Ground Level    | Ground Level        |  |
|----------|-----------------|---------------------|--|
|          | Accessible Play | Accessible Activity |  |
|          | Activities      | Types               |  |
| Required | 5               | 3                   |  |
| Provided | 1               | 1                   |  |

| Ages | Capacity | Use<br>Zone | Fall<br>Height | Actual<br>Size |    | Elevated<br>Activities |  |
|------|----------|-------------|----------------|----------------|----|------------------------|--|
| 5-12 | 108      | 54'x43'     | 168"           | 41'x28'        | 44 | 15                     |  |

|          | Ground Level<br>Accessible Play | Ground Level<br>Accessible Activity |  |
|----------|---------------------------------|-------------------------------------|--|
|          | Activities                      | Types                               |  |
| Required | 5                               | 3                                   |  |
| Provided | 1                               | 1                                   |  |