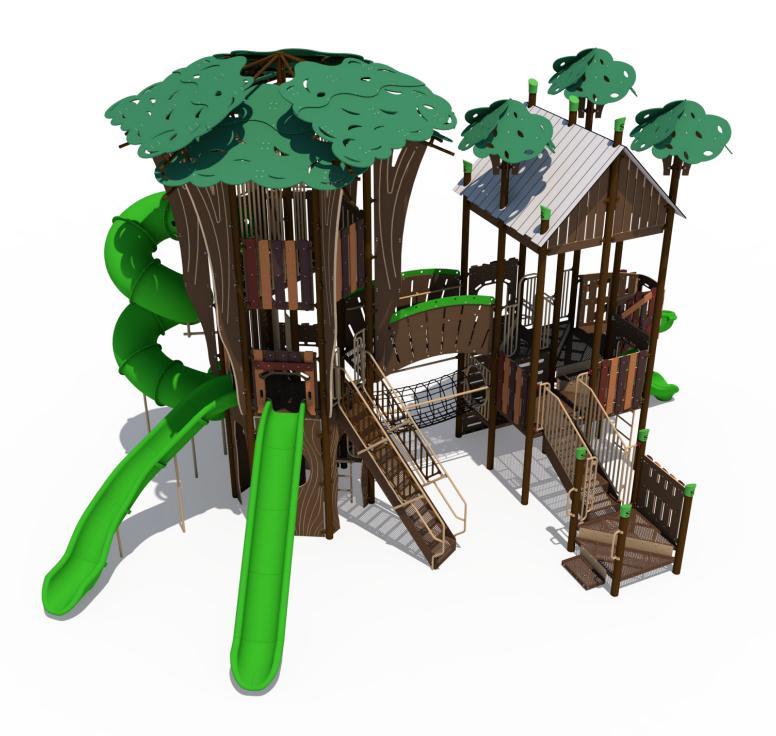

**Structure: SRPFX-50221-R1** 

**Theme: Nature/Treehouse** 

Preliminary Concept Design
Designer: N.Guice Date: 08/31/20

|      |          | Use     | Fall   | Actual  | Timber | Elevated   |
|------|----------|---------|--------|---------|--------|------------|
| Ages | Capacity | Zone    | Height | Size    | Count  | Activities |
| 5-12 | 108      | 54'x43' | 168"   | 41'x28' | 44     | 15         |

| Ages | Capacity | Use<br>Zone | Fall<br>Height | Actual<br>Size |    | Elevated<br>Activities |  |
|------|----------|-------------|----------------|----------------|----|------------------------|--|
| 5-12 | 108      | 54'x43'     | 168"           | 41'x28'        | 44 | 15                     |  |