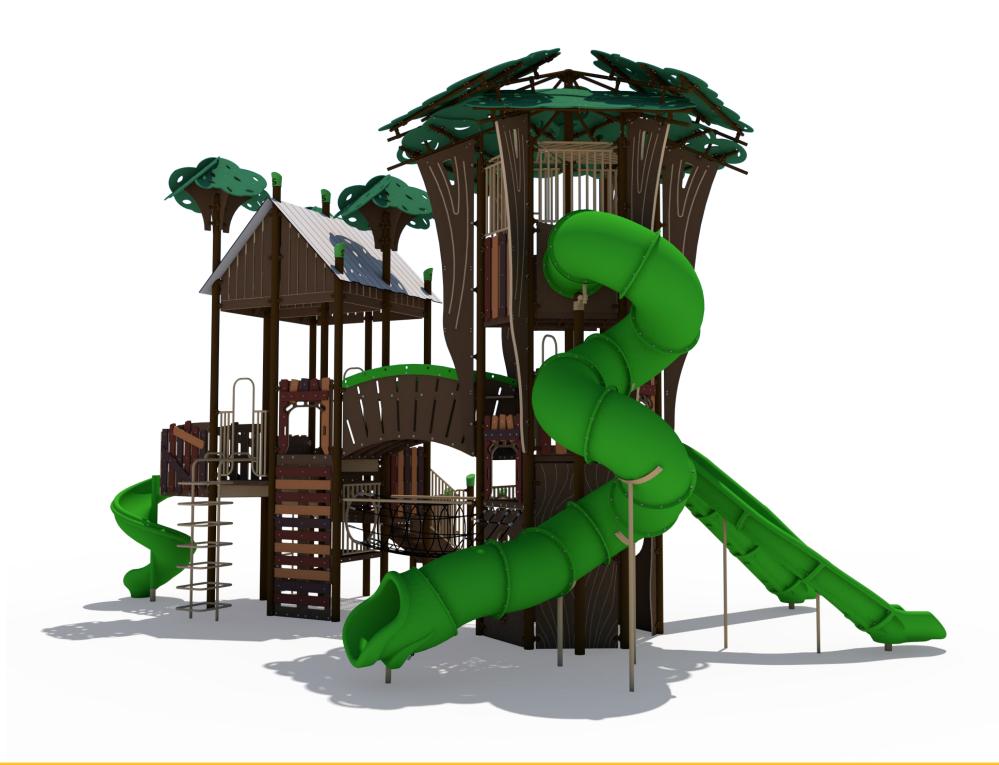

**Structure: SRPFX-50221-R1** 

**Theme: Nature/Treehouse** 

Preliminary Concept Design
Designer: N.Guice Date: 08/31/20

|      |          | Use     | Fall   | Actual  | Timber | Elevated   |
|------|----------|---------|--------|---------|--------|------------|
| Ages | Capacity | Zone    | Height | Size    | Count  | Activities |
| 5-12 | 108      | 54'x43' | 168"   | 41'x28' | 44     | 15         |

| Ages | Capacity | Use<br>Zone | Fall<br>Height | Actual<br>Size |    | Elevated<br>Activities |  |
|------|----------|-------------|----------------|----------------|----|------------------------|--|
| 5-12 | 108      | 54'x43'     | 168"           | 41'x28'        | 44 | 15                     |  |