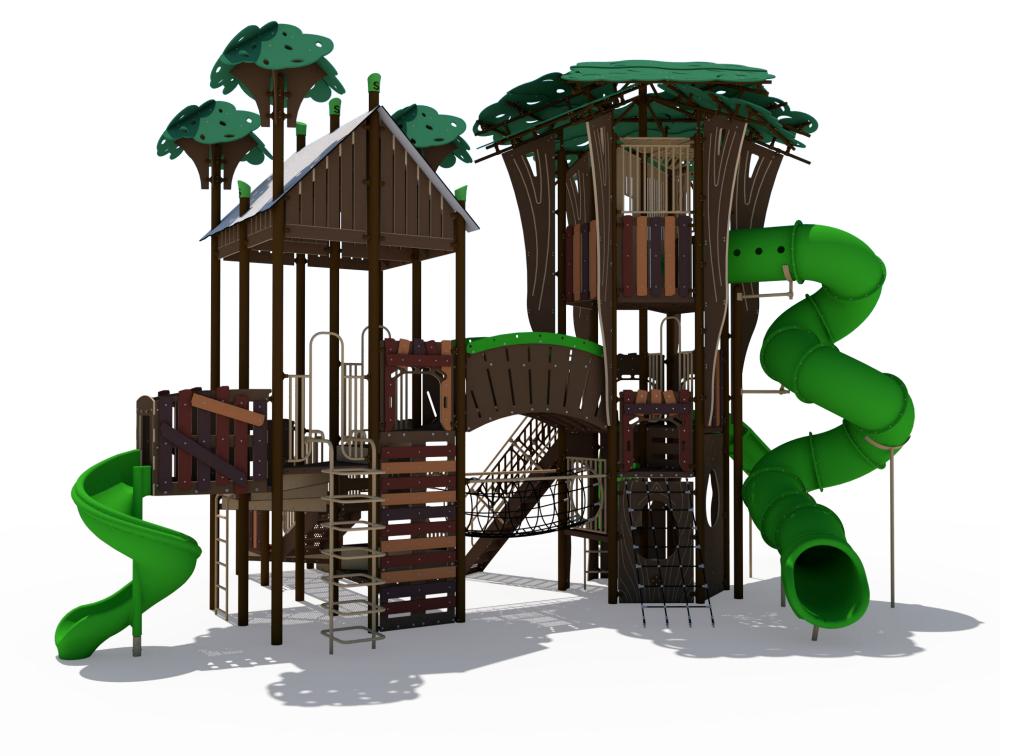

**Structure: SRPFX-50221-R1** 

**Theme: Nature/Treehouse** 

Preliminary Concept Design
Designer: N.Guice Date: 08/31/20

|      |          | Use     | Fall   | Actual  | Timber | Elevated   |
|------|----------|---------|--------|---------|--------|------------|
| Ages | Capacity | Zone    | Height | Size    | Count  | Activities |
| 5-12 | 108      | 54'x43' | 168"   | 41'x28' | 44     | 15         |

| Ages | Capacity | Use<br>Zone | Fall<br>Height | Actual<br>Size |    | Elevated<br>Activities |  |
|------|----------|-------------|----------------|----------------|----|------------------------|--|
| 5-12 | 108      | 54'x43'     | 168"           | 41'x28'        | 44 | 15                     |  |