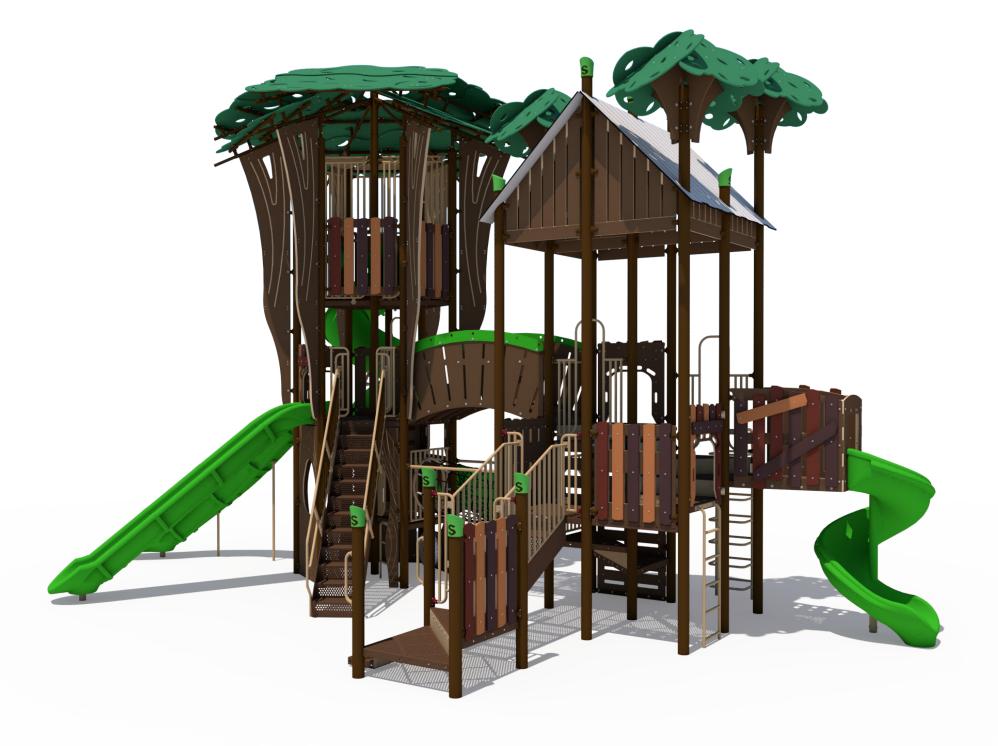

**Structure: SRPFX-50221-R1** 

**Theme: Nature/Treehouse** 

Preliminary Concept Design
Designer: N.Guice Date: 08/31/20

|      |          | Use     | Fall   | Actual  | Timber | Elevated   |
|------|----------|---------|--------|---------|--------|------------|
| Ages | Capacity | Zone    | Height | Size    | Count  | Activities |
| 5-12 | 108      | 54'x43' | 168"   | 41'x28' | 44     | 15         |

| Ages | Capacity | Use<br>Zone | Fall<br>Height | Actual<br>Size |    | Elevated<br>Activities |  |
|------|----------|-------------|----------------|----------------|----|------------------------|--|
| 5-12 | 108      | 54'x43'     | 168"           | 41'x28'        | 44 | 15                     |  |