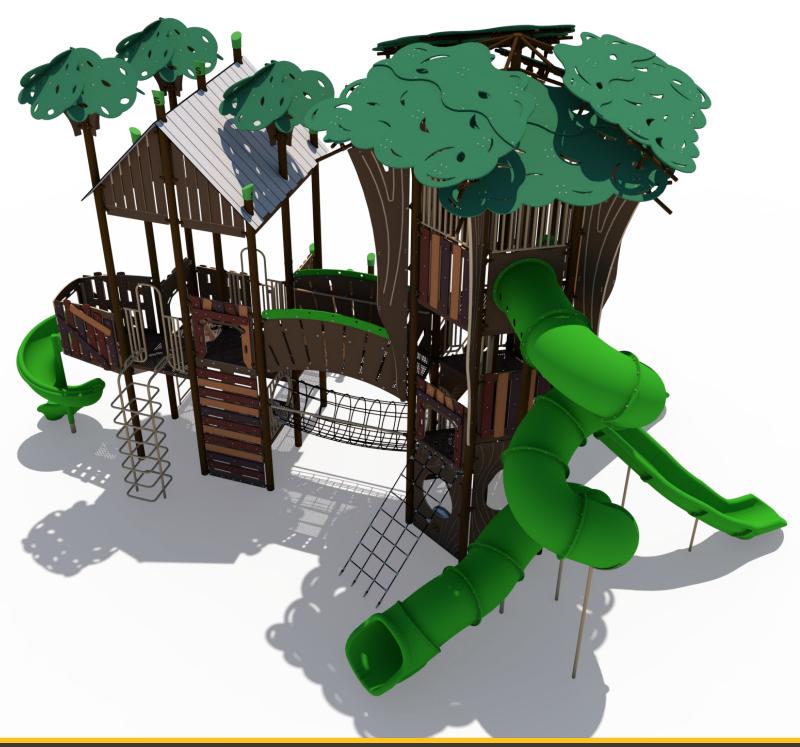

**Structure: SRPFX-50221-R1** 

**Theme: Nature/Treehouse** 

Preliminary Concept Design
Designer: N.Guice Date: 08/31/20

|      |          | Use     | Fall   | Actual  | Timber | Elevated   |
|------|----------|---------|--------|---------|--------|------------|
| Ages | Capacity | Zone    | Height | Size    | Count  | Activities |
| 5-12 | 108      | 54'x43' | 168"   | 41'x28' | 44     | 15         |

| Ages | Capacity | Use<br>Zone | Fall<br>Height | Actual<br>Size |    | Elevated<br>Activities |  |
|------|----------|-------------|----------------|----------------|----|------------------------|--|
| 5-12 | 108      | 54'x43'     | 168"           | 41'x28'        | 44 | 15                     |  |