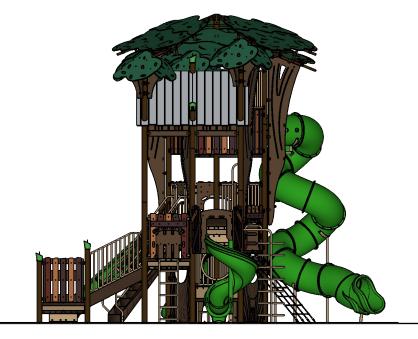

**Structure: SRPFX-50221-R1** 

**Theme: Nature/Treehouse** 

Preliminary Concept Design
Designer: N.Guice Date: 08/31/20

|      |          | Use     | Fall   | Actual  | Timber | Elevated   |
|------|----------|---------|--------|---------|--------|------------|
| Ages | Capacity | Zone    | Height | Size    | Count  | Activities |
| 5-12 | 108      | 54'x43' | 168"   | 41'x28' | 44     | 15         |

| Ages | Capacity | Use<br>Zone | Fall<br>Height | Actual<br>Size |    | Elevated<br>Activities |  |
|------|----------|-------------|----------------|----------------|----|------------------------|--|
| 5-12 | 108      | 54'x43'     | 168"           | 41'x28'        | 44 | 15                     |  |