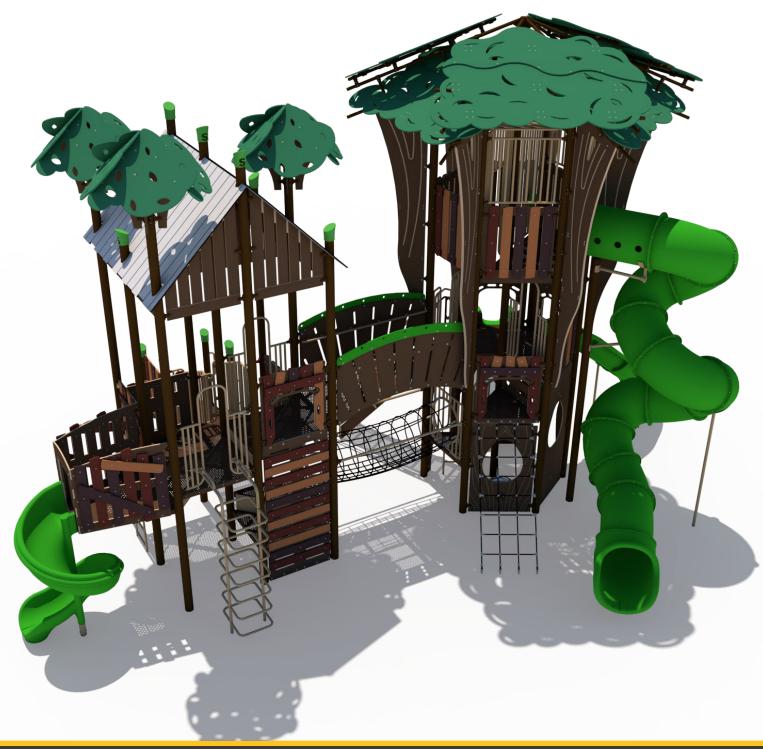

**Structure: SRPFX-50221-R1** 

**Theme: Nature/Treehouse** 

Preliminary Concept Design
Designer: N.Guice Date: 08/31/20

|      |          | Use     | Fall   | Actual  | Timber | Elevated   |
|------|----------|---------|--------|---------|--------|------------|
| Ages | Capacity | Zone    | Height | Size    | Count  | Activities |
| 5-12 | 108      | 54'x43' | 168"   | 41'x28' | 44     | 15         |

| Ages | Capacity | Use<br>Zone | Fall<br>Height | Actual<br>Size |    | Elevated<br>Activities |  |
|------|----------|-------------|----------------|----------------|----|------------------------|--|
| 5-12 | 108      | 54'x43'     | 168"           | 41'x28'        | 44 | 15                     |  |