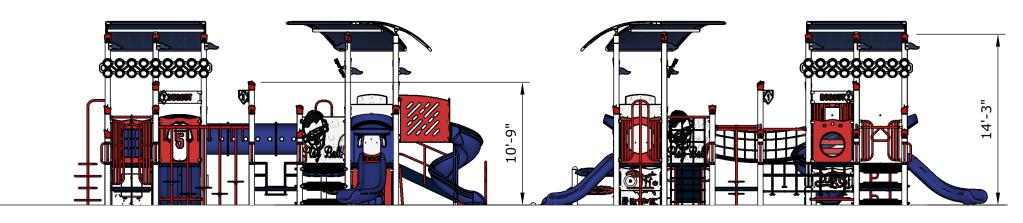

**Structure: SRPFX-50265-S** 

Theme: Baseball

**Preliminary Concept Design** Date: 6/28/2019 **Designer: N.Guice** 

| _ | Ages | Capacity | Use<br>Zone | Fall<br>Height |         |    | Elevated<br>Activities |
|---|------|----------|-------------|----------------|---------|----|------------------------|
|   | 2-12 | 117      | 50'x47'     | 7′             | 38'x35' | 43 | 18                     |

| _ | Ages | Capacity | Use<br>Zone | Fall<br>Height |         |    | Elevated<br>Activities |  |
|---|------|----------|-------------|----------------|---------|----|------------------------|--|
|   | 2-12 | 117      | 50'x47'     | 7′             | 38'x35' | 43 | 18                     |  |