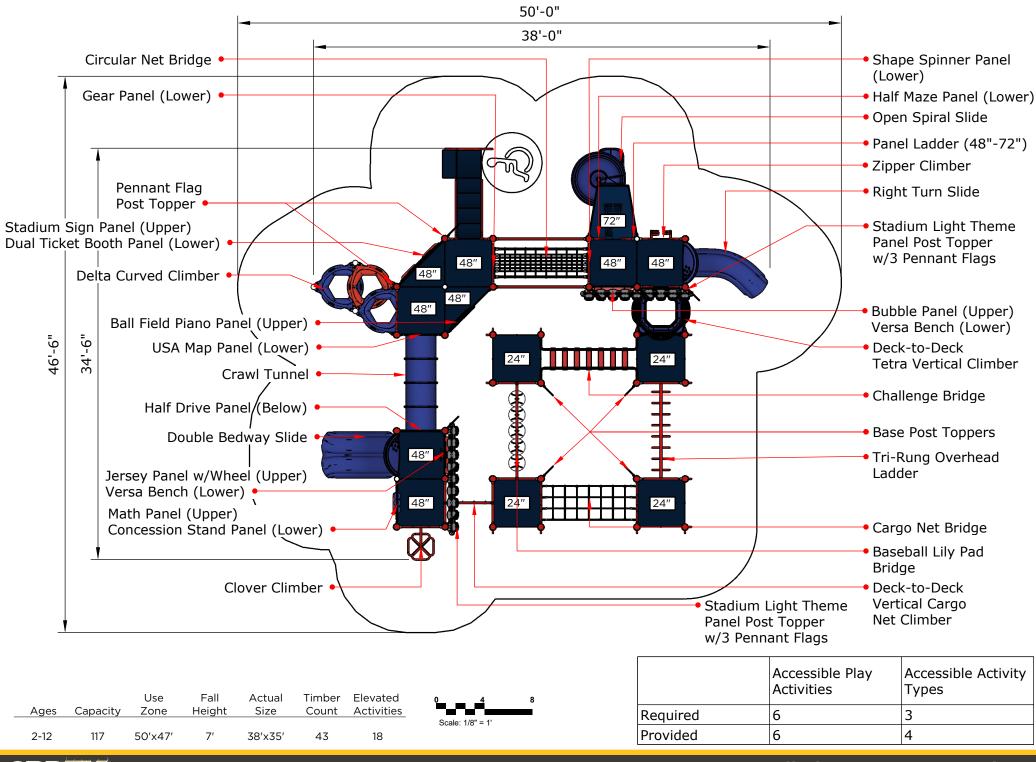

**Structure: SRPFX-50265-S** 

Theme: Baseball

**Preliminary Concept Design** Date: 6/28/2019 **Designer: N.Guice** 

| _ | Ages | Capacity | Use<br>Zone | Fall<br>Height |         |    | Elevated<br>Activities |
|---|------|----------|-------------|----------------|---------|----|------------------------|
|   | 2-12 | 117      | 50'x47'     | 7′             | 38'x35' | 43 | 18                     |

|          | Accessible Play<br>Activities | Accessible Activity<br>Types |
|----------|-------------------------------|------------------------------|
| Required | 6                             | 3                            |
| Provided | 6                             | 4                            |