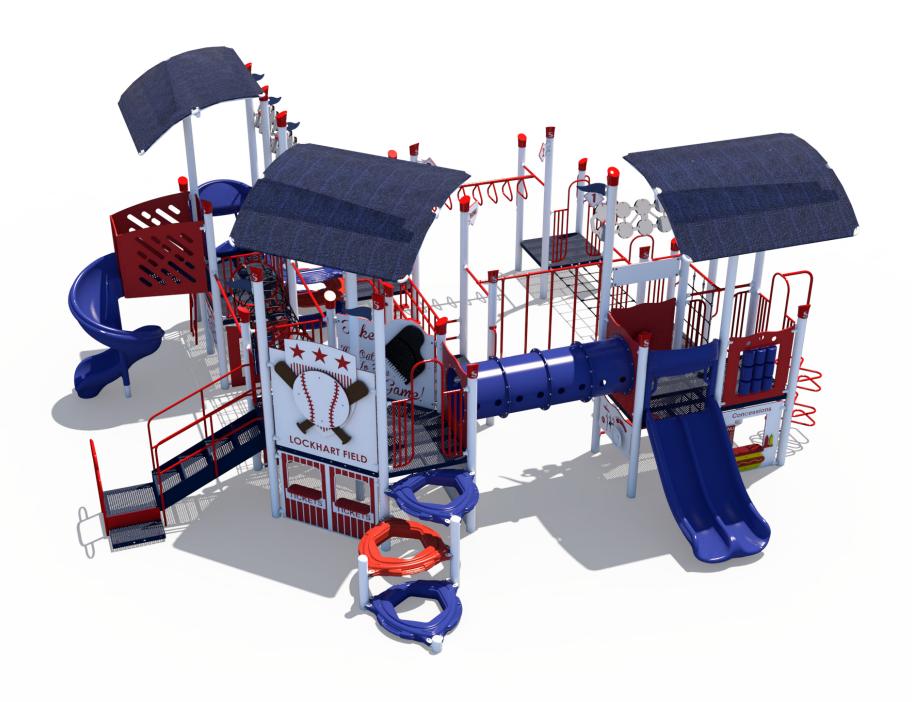

**Structure: SRPFX-50265-S** 

Theme: Baseball

**Preliminary Concept Design** Date: 6/28/2019 **Designer: N.Guice** 

| _ | Ages | Capacity | Use<br>Zone | Fall<br>Height |         |    | Elevated<br>Activities |
|---|------|----------|-------------|----------------|---------|----|------------------------|
|   | 2-12 | 117      | 50'x47'     | 7′             | 38'x35' | 43 | 18                     |

|          | Accessible Play<br>Activities | Accessible Activity<br>Types |
|----------|-------------------------------|------------------------------|
| Required | 6                             | 3                            |
| Provided | 6                             | 4                            |