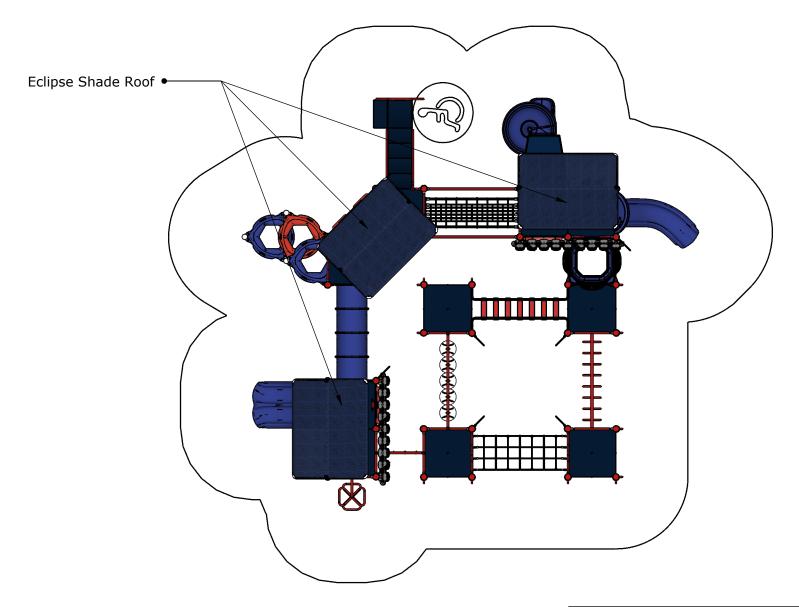

**Structure: SRPFX-50265-S** 

Theme: Baseball

**Preliminary Concept Design** Date: 6/28/2019 **Designer: N.Guice** 

| _ | Ages | Capacity | Use<br>Zone | Fall<br>Height |         |    | Elevated<br>Activities |
|---|------|----------|-------------|----------------|---------|----|------------------------|
|   | 2-12 | 117      | 50'x47'     | 7′             | 38'x35' | 43 | 18                     |