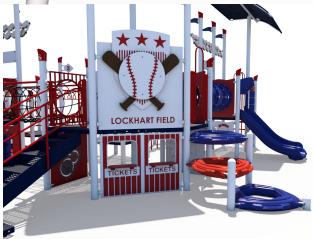

**Structure: SRPFX-50265-S** 

Theme: Baseball

**Preliminary Concept Design** Date: 6/28/2019 **Designer: N.Guice** 

| _ | Ages | Capacity | Use<br>Zone | Fall<br>Height |         |    | Elevated<br>Activities |
|---|------|----------|-------------|----------------|---------|----|------------------------|
|   | 2-12 | 117      | 50'x47'     | 7′             | 38'x35' | 43 | 18                     |