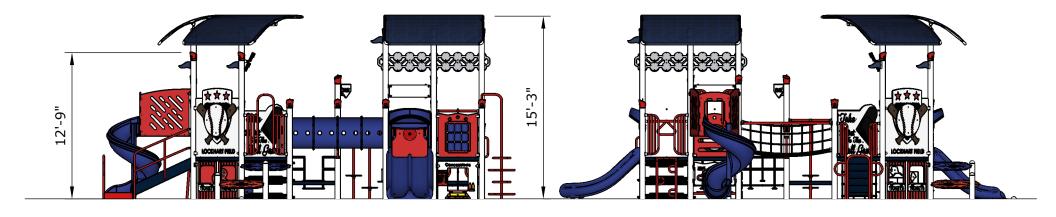

**Structure: SRPFX-50265-S** 

Theme: Baseball

**Preliminary Concept Design** Date: 6/28/2019 **Designer: N.Guice** 

| _ | Ages | Capacity | Use<br>Zone | Fall<br>Height |         |    | Elevated<br>Activities |
|---|------|----------|-------------|----------------|---------|----|------------------------|
|   | 2-12 | 117      | 50'x47'     | 7′             | 38'x35' | 43 | 18                     |

| _ | Ages | Capacity | Use<br>Zone | Fall<br>Height |         |    | Elevated<br>Activities |  |
|---|------|----------|-------------|----------------|---------|----|------------------------|--|
|   | 2-12 | 117      | 50'x47'     | 7′             | 38'x35' | 43 | 18                     |  |