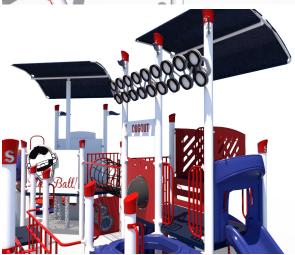

**Structure: SRPFX-50265-S** 

Theme: Baseball

**Preliminary Concept Design** Date: 6/28/2019 **Designer: N.Guice** 

| _ | Ages | Capacity | Use<br>Zone | Fall<br>Height |         |    | Elevated<br>Activities |
|---|------|----------|-------------|----------------|---------|----|------------------------|
|   | 2-12 | 117      | 50'x47'     | 7′             | 38'x35' | 43 | 18                     |