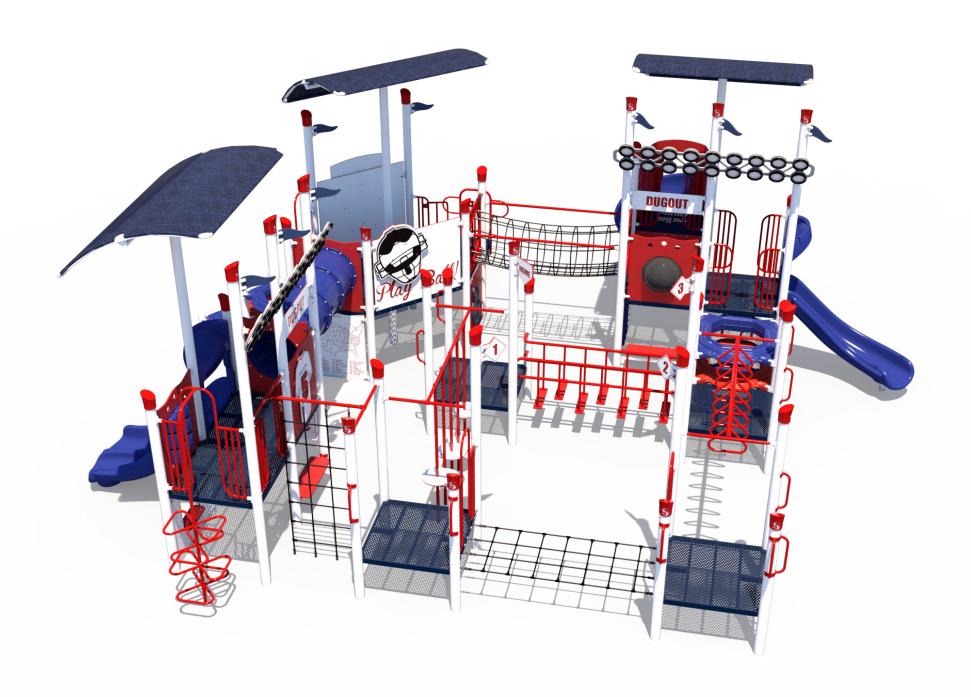

**Structure: SRPFX-50265-S** 

Theme: Baseball

**Preliminary Concept Design** Date: 6/28/2019 **Designer: N.Guice** 

























| _ | Ages | Capacity | Use<br>Zone | Fall<br>Height |         |    | Elevated<br>Activities |
|---|------|----------|-------------|----------------|---------|----|------------------------|
|   | 2-12 | 117      | 50'x47'     | 7′             | 38'x35' | 43 | 18                     |

|          | Accessible Play<br>Activities | Accessible Activity<br>Types |
|----------|-------------------------------|------------------------------|
| Required | 6                             | 3                            |
| Provided | 6                             | 4                            |









| _ | Ages | Capacity | Use<br>Zone | Fall<br>Height |         |    | Elevated<br>Activities |  |
|---|------|----------|-------------|----------------|---------|----|------------------