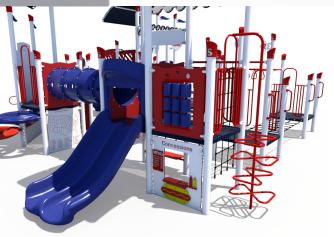

**Structure: SRPFX-50265-S** 

Theme: Baseball

**Preliminary Concept Design** Date: 6/28/2019 **Designer: N.Guice** 

| _ | Ages | Capacity | Use<br>Zone | Fall<br>Height |         |    | Elevated<br>Activities |
|---|------|----------|-------------|----------------|---------|----|------------------------|
|   | 2-12 | 117      | 50'x47'     | 7′             | 38'x35' | 43 | 18                     |

|          | Accessible Play<br>Activities | Accessible Activity<br>Types |
|----------|-------------------------------|------------------------------|
| Required | 6                             | 3                            |
| Provided | 6                             | 4                            |

| _ | Ages | Capacity | Use<br>Zone | Fall<br>Height |         |    | Elevated<br>Activities |  |
|---|------|----------|-------------|----------------|---------|----|------------------------|--|
|   | 2-12 | 117      | 50'x47'     | 7′             | 38'x35' | 43 | 18                     |  |