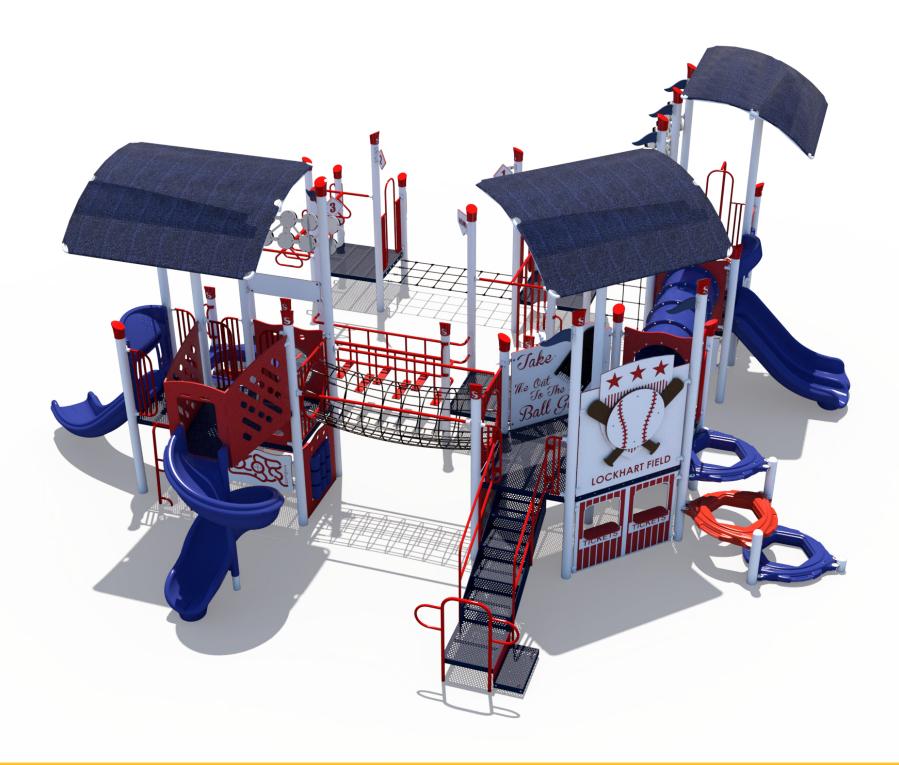

| _ | Ages | Capacity | Use<br>Zone | Fall<br>Height |         |    | Elevated<br>Activities |  |
|---|------|----------|-------------|----------------|---------|----|------------------------|--|
|   | 2-12 | 117      | 50'x47'     | 7′             | 38'x35' | 43 | 18                     |  |

|          | Accessible Play<br>Activities | Accessible Activity<br>Types |
|----------|-------------------------------|------------------------------|
| Required | 6                             | 3                            |
| Provided | 6                             | 4                            |