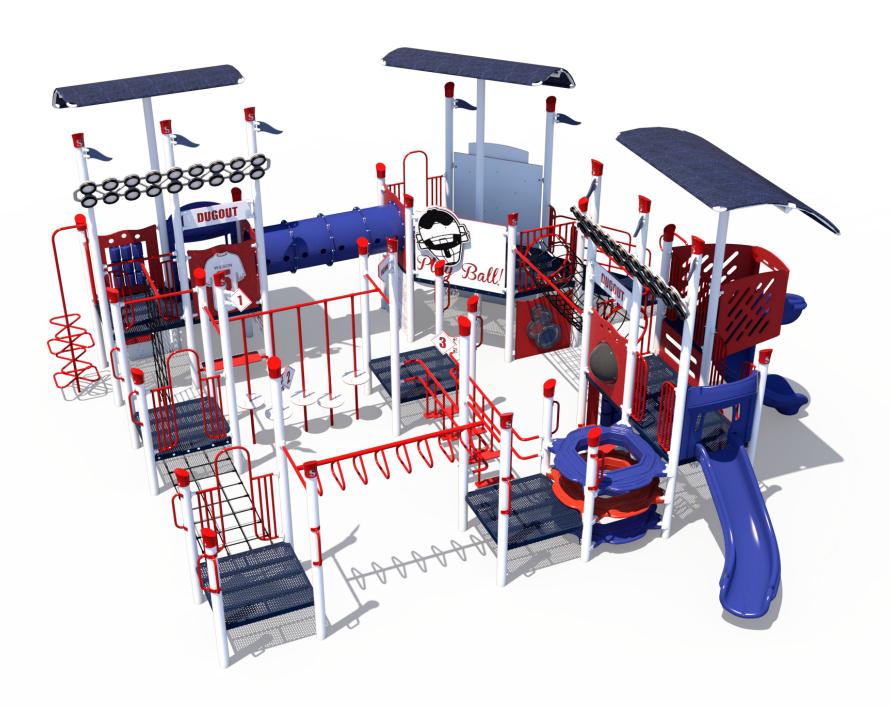

**Structure: SRPFX-50265-S** 

Theme: Baseball

**Preliminary Concept Design** Date: 6/28/2019 **Designer: N.Guice** 

























| _ | Ages | Capacity | Use<br>Zone | Fall<br>Height |         |    | Elevated<br>Activities |
|---|------|----------|-------------|----------------|---------|----|------------------------|
|   | 2-12 | 117      | 50'x47'     | 7′             | 38'x35' | 43 | 18                     |

|          | Accessible Play<br>Activities | Accessible Activity<br>Types |
|----------|-------------------------------|------------------------------|
| Required | 6                             | 3                            |
| Provided | 6                             | 4                            |









| _ | Ages | Capacity | Use<br>Zone | Fall<br>Height |         |    | Elevated<br>Activities |  |
|---|------|----------|-------------|----------------|---------|----|----------------