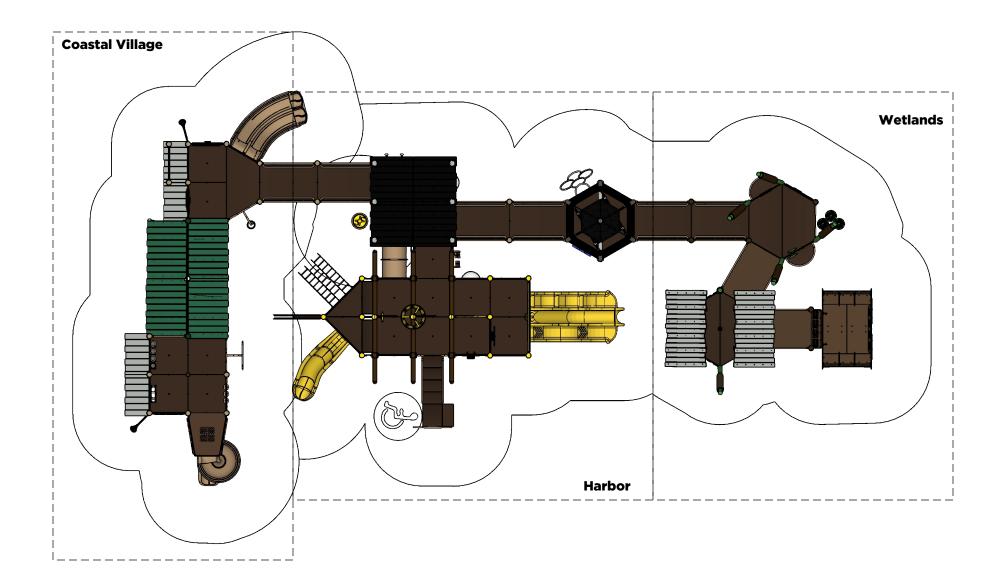

# Preliminary Concept Design

| Wetlands Section | Ages | Capacity | Use<br>Zone | Fall<br>Height | Actual<br>Size | Timber<br>Count | Activities |
|------------------|------|----------|-------------|----------------|----------------|-----------------|------------|
| Scale: 1" = 10'  | 5-12 | 286      | 90'x54'     | 72"            | 78′x41′        | 67              | 35         |