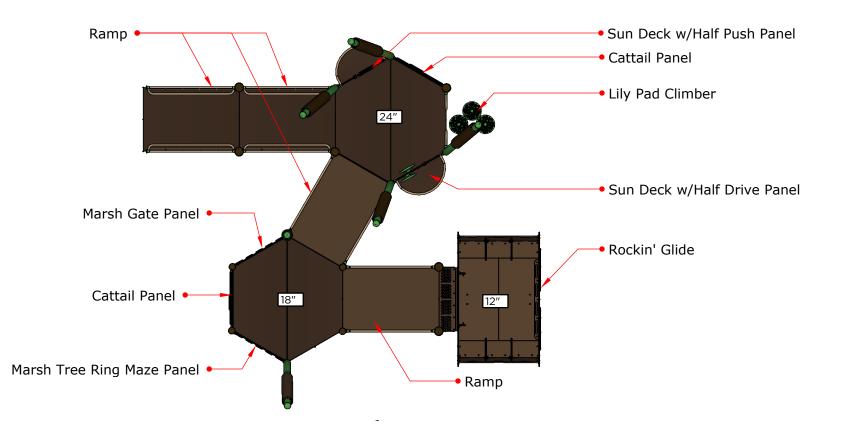

# Preliminary Concept Design

| Wetlands Section | Ages | Capacity | Use<br>Zone | Fall<br>Height | Actual<br>Size | Timber<br>Count | Activities |
|------------------|------|----------|-------------|----------------|----------------|-----------------|------------|
| Scale: 1" = 10'  | 5-12 | 286      | 90'x54'     | 72"            | 78′x41′        | 67              | 35         |