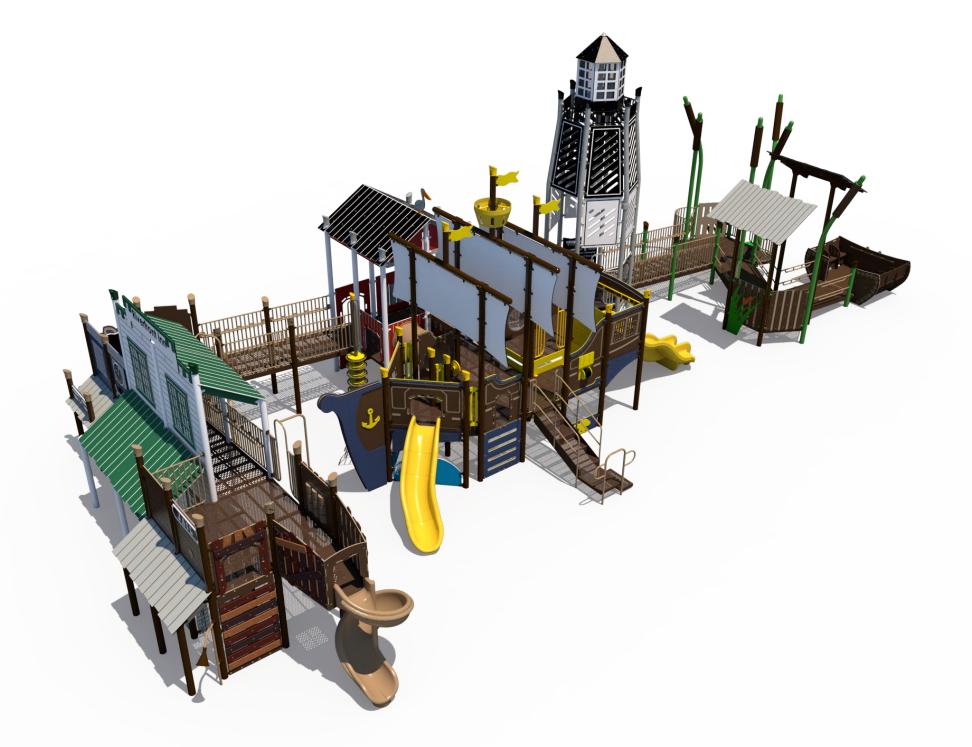

#### **Preliminary Concept Design**

Conceptual Renderings Only. Subject to change without notice at SRP's Discretion

Structure: SRPFX-50274 Age: 5 - 12 / Series: 5" Steel / Theme: Nautical

| Roofs           | Ages | Capacity | Use<br>Zone | Fall<br>Height | Actual<br>Size |    | Elevated<br>Activities |
|-----------------|------|----------|-------------|----------------|----------------|----|------------------------|
| Scale: 1" = 10' | 5-12 | 286      | 90'x54'     | 72″            | 78'x41'        | 67 | 35                     |
|                 |      |          |             |                |                |    |                        |

Structure: SRPFX-50274 Age: 5 - 12 / Series: 5" Steel / Theme: Nautical

SRP=XX

#### **Preliminary Concept Design**

Structure: SRPFX-50274 Age: 5 - 12 / Series: 5" Steel / Theme: Nautical

**From North** 