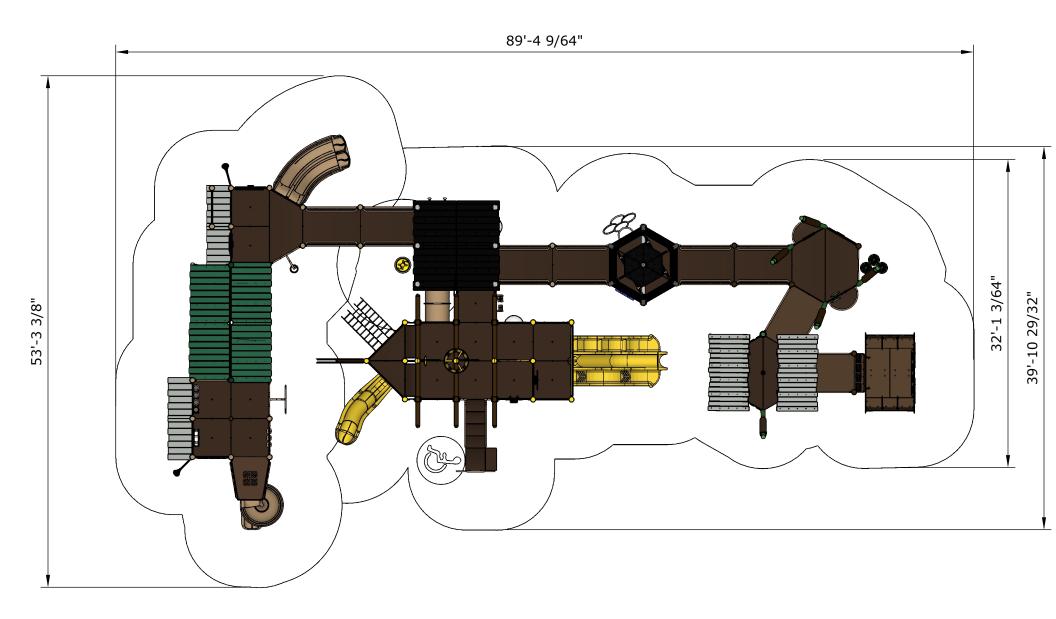

| 10                    | Ages | Capacity | Use<br>Zone | Fall<br>Height |         |    | Elevated<br>Activities |
|-----------------------|------|----------|-------------|----------------|---------|----|------------------------|
| 5 10<br>ale: 1" = 10' | 5-12 | 286      | 90'x54'     | 72"            | 78'x41' | 67 | 35                     |

# Preliminary Concept Design

| se Zone                                         | Ages | Capacity | Use<br>Zone | Fall<br>Height | Actual<br>Size | Timber<br>Count | Elevated<br>Activities |
|-------------------------------------------------|------|----------|-------------|----------------|----------------|-----------------|------------------------|
| 0 5 10<br>■ ■ ■ ■ ■ ■ ■ ■ ■ ■ ■ ■ ■ ■ ■ ■ ■ ■ ■ | 5-12 | 286      | 90'x54'     | 72″            | 78'x41'        | 67              | 35                     |

# Preliminary Concept Design

| Dimensions      | Ages | Capacity | Use<br>Zone | Fall<br>Height | Actual<br>Size | Timber<br>Count | Elevated<br>Activities |
|-----------------|------|----------|-------------|----------------|----------------|-----------------|------------------------|
| Scale: 1" = 10' | 5-12 | 286      | 90'x54'     | 72″            | 78'x41'        | 67              | 35                     |