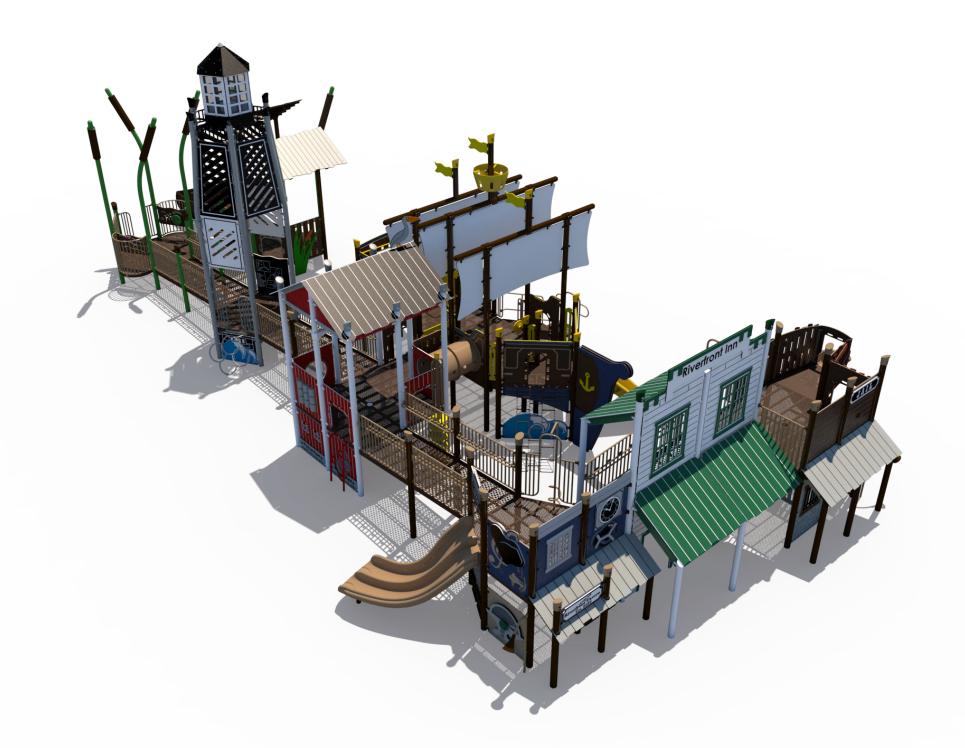

# Preliminary Concept Design

| Wetlands Section | Ages | Capacity | Use<br>Zone | Fall<br>Height | Actual<br>Size | Timber<br>Count | Activities |
|------------------|------|----------|-------------|----------------|----------------|-----------------|------------|
| Scale: 1" = 10'  | 5-12 | 286      | 90'x54'     | 72"            | 78′x41′        | 67              | 35         |

Structure: SRPFX-50274 Age: 5 - 12 / Series: 5" Steel / Theme: Nautical

SRP-2