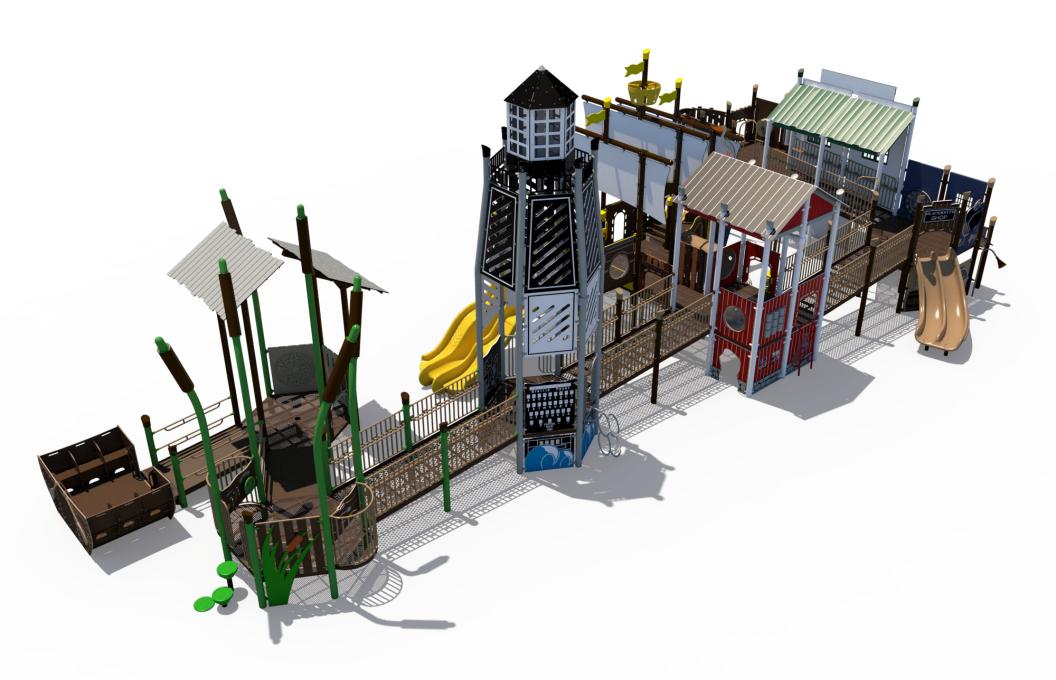

# Preliminary Concept Design

| se Zone                                         | Ages | Capacity | Use<br>Zone | Fall<br>Height | Actual<br>Size | Timber<br>Count | Elevated<br>Activities |
|-------------------------------------------------|------|----------|-------------|----------------|----------------|-----------------|------------------------|
| 0 5 10<br>■ ■ ■ ■ ■ ■ ■ ■ ■ ■ ■ ■ ■ ■ ■ ■ ■ ■ ■ | 5-12 | 286      | 90'x54'     | 72″            | 78'x41'        | 67              | 35                     |

Structure: SRPFX-50274 Age: 5 - 12 / Series: 5" Steel / Theme: Nautical

# Preliminary Concept Design

| Dimensions      | Ages | Capacity | Use<br>Zone | Fall<br>Height | Actual<br>Size | Timber<br>Count | Elevated<br>Activities |
|-----------------|------|----------|-------------|----------------|----------------|-----------------|------------------------|
| Scale: 1" = 10' | 5-12 | 286      | 90'x54'     | 72″            | 78'x41'        | 67              | 35                     |