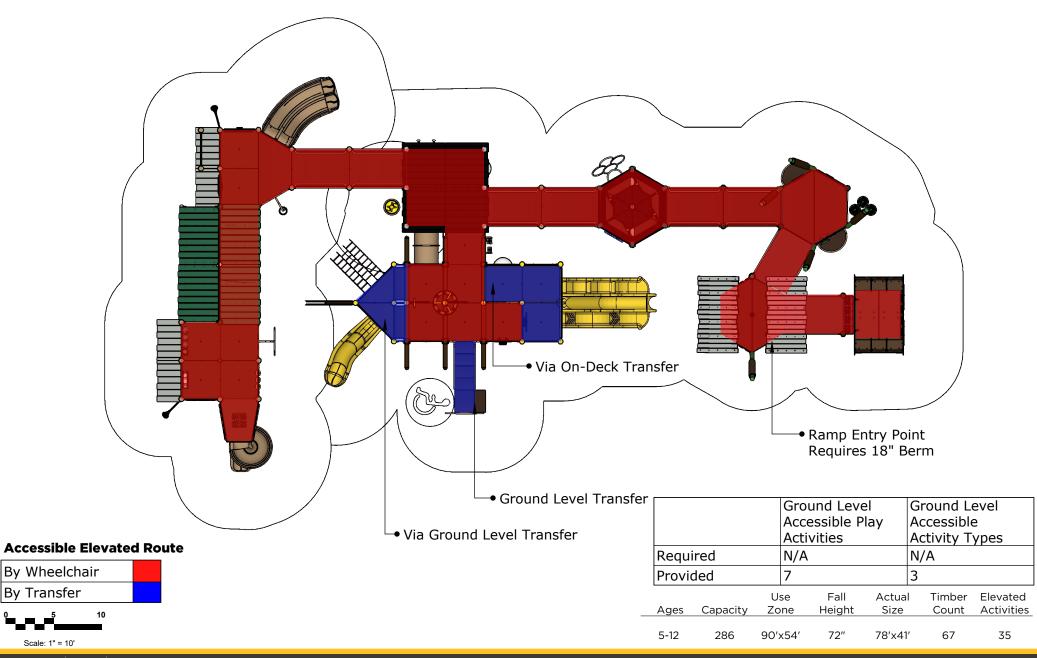

# Preliminary Concept Design

| se Zone                                         | Ages | Capacity | Use<br>Zone | Fall<br>Height | Actual<br>Size | Timber<br>Count | Elevated<br>Activities |
|-------------------------------------------------|------|----------|-------------|----------------|----------------|-----------------|------------------------|
| 0 5 10<br>■ ■ ■ ■ ■ ■ ■ ■ ■ ■ ■ ■ ■ ■ ■ ■ ■ ■ ■ | 5-12 | 286      | 90'x54'     | 72″            | 78'x41'        | 67              | 35                     |