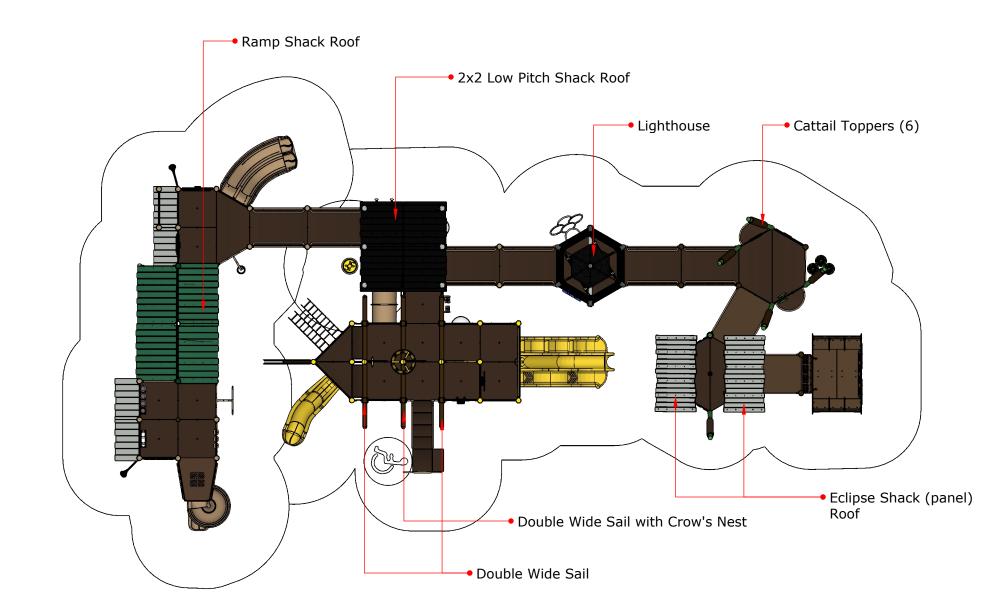

Structure: SRPFX-50274 Age: 5 - 12 / Series: 5" Steel / Theme: Nautical

SRP-2

#### **Preliminary Concept Design**

Conceptual Renderings Only. Subject to change without notice at SRP's Discretion

Structure: SRPFX-50274 Age: 5 - 12 / Series: 5" Steel / Theme: Nautical

| Roofs           | Ages | Capacity | Use<br>Zone | Fall<br>Height | Actual<br>Size |    | Elevated<br>Activities |
|-----------------|------|----------|-------------|----------------|----------------|----|------------------------|
| Scale: 1" = 10' | 5-12 | 286      | 90'x54'     | 72″            | 78'x41'        | 67 | 35                     |
|                 |      |          |             |                |                |    |                        |