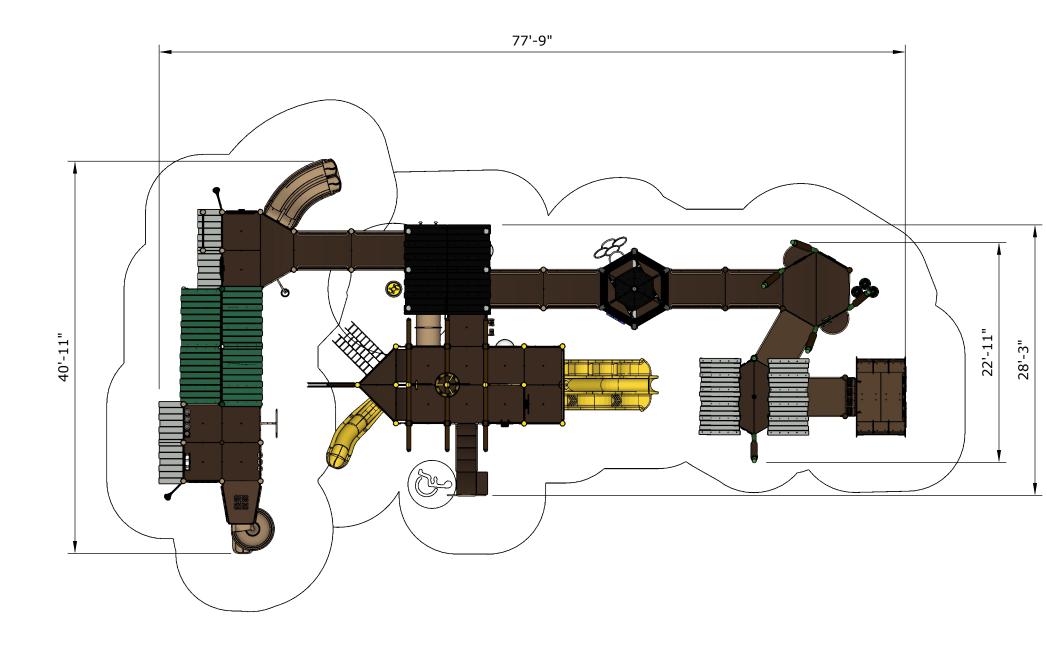

Structure: SRPFX-50274 Theme: Nautical/Coastal

#### **Preliminary Concept Design** Conceptual Renderings Only. Subject to change without notice at SRP's Discretion

Structure: SRPFX-50274 Age: 5 - 12 / Series: 5" Steel / Theme: Nautical **Preliminary Concept Design** Conceptual Renderings Only. Subject to change without notice at SRP's Discretion

Structure: SRPFX-50274 Age: 5 - 12 / Series: 5" Steel / Theme: Nautical