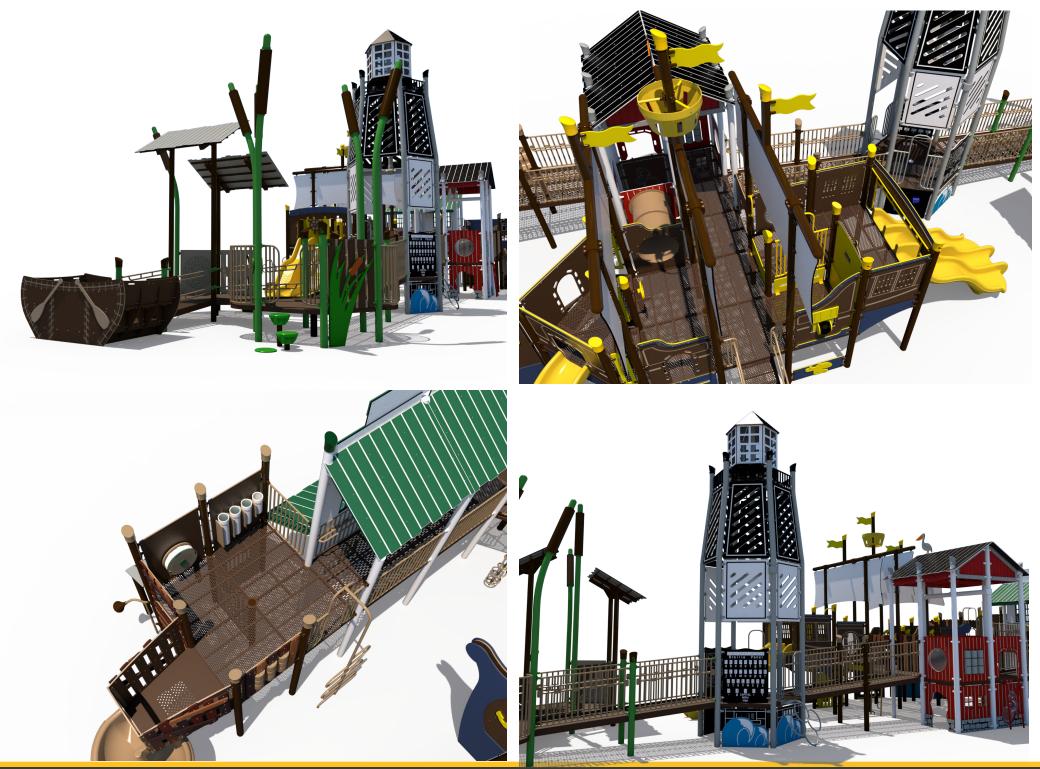

Structure: SRPFX-50274 Theme: Nautical/Coastal

# Preliminary Concept Design Designer: N.Guice Date: 8/20/19





#### **Preliminary Concept Design** Conceptual Renderings Only. Subject to change without notice at SRP's Discretion



















Structure: SRPFX-50274 Age: 5 - 12 / Series: 5" Steel / Theme: Nautical **Preliminary Concept Design** Conceptual Renderings Only. Subject to change without notice at SRP's Discretion



| 10                    | Ages | Capacity | Use<br>Zone | Fall<br>Height |         |    | Elevated<br>Activities |
|-----------------------|------|----------|-------------|----------------|---------|----|------------------------|
| 5 10<br>ale: 1" = 10' | 5-12 | 286      | 90'x54'     | 72"            | 78'x41' | 67 | 35                     |

Structure: SRPFX-50274 Age: 5 - 12 / Series: 5" Steel / Theme: Nautical

# Preliminary Concept Design



| se Zone                                         | Ages | Capacity | Use<br>Zone | Fall<br>Height | Actual<br>Size | Timber<br>Count | Elevated<br>Activities |