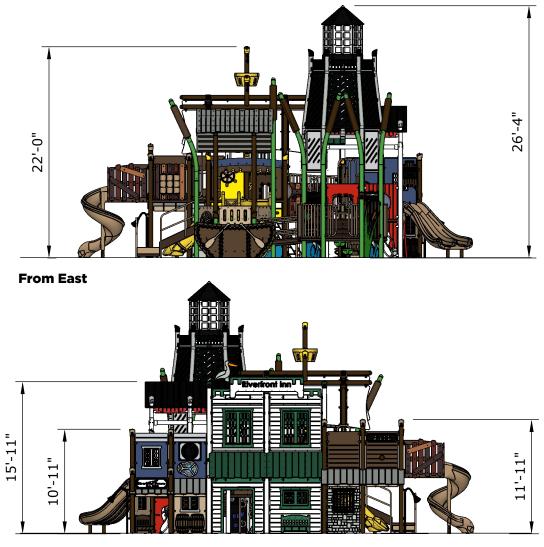

#### **Preliminary Concept Design**

Structure: SRPFX-50274 Age: 5 - 12 / Series: 5" Steel / Theme: Nautical

**From North** 