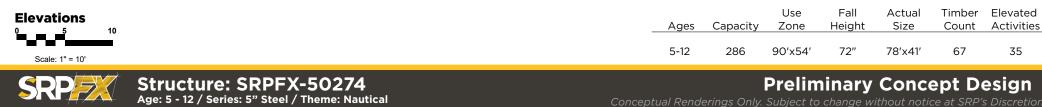

| 10                    | Ages | Capacity | Use<br>Zone | Fall<br>Height |         |    | Elevated<br>Activities |
|-----------------------|------|----------|-------------|----------------|---------|----|------------------------|
| 5 10<br>ale: 1" = 10' | 5-12 | 286      | 90'x54'     | 72"            | 78'x41' | 67 | 35                     |

# Preliminary Concept Design

| se Zone                                         | Ages | Capacity | Use<br>Zone | Fall<br>Height | Actual<br>Size | Timber<br>Count | Elevated<br>Activities |
|-------------------------------------------------|------|----------|-------------|----------------|----------------|-----------------|------------------------|
| 0 5 10<br>■ ■ ■ ■ ■ ■ ■ ■ ■ ■ ■ ■ ■ ■ ■ ■ ■ ■ ■ | 5-12 | 286      | 90'x54'     | 72″            | 78'x41'        | 67              | 35                     |

# Preliminary Concept Design

| Dimensions      | Ages | Capacity | Use<br>Zone | Fall<br>Height | Actual<br>Size | Timber<br>Count | Elevated<br>Activities |
|-----------------|------|----------|-------------|----------------|----------------|-----------------|------------------------|
| Scale: 1" = 10' | 5-12 | 286      | 90'x54'     | 72″            | 78'x41'        | 67              | 35                     |

# Preliminary Concept Design

| Wetlands Section | Ages | Capacity | Use<br>Zone | Fall<br>Height | Actual<br>Size | Timber<br>Count | Activities |
|------------------|------|----------|-------------|----------------|----------------|-----------------|------------|
| Scale: 1" = 10'  | 5-12 | 286      | 90'x54'     | 72"            | 78′x41′        | 67              | 35         |

#### **Preliminary Concept Design**

Conceptual Renderings Only. Subject to change without notice at SRP's Discretion

Structure: SRPFX-50274 Age: 5 - 12 / Series: 5" Steel / Theme: Nautical

| Roofs           | Ages | Capacity | Use<br>Zone | Fall<br>Height | Actual<br>Size |    | Elevated<br>Activities |
|-----------------|------|----------|-------------|----------------|----------------|----|------------------------|
| Scale: 1" = 10' | 5-12 | 286      | 90'x54'     | 72″            | 78'x41'        | 67 | 35                     |
|                 |      |          |             |                |                |    |                        |

### **Preliminary Concept Design**

Conceptual Renderings Only. Subject to change without notice at SRP's Discretion

Scale: 1" = 10'

10

Elevations

υ <u>5</u>

**From West** 

superiorecreation.com • sales@siibrands.com • 800.327.8774