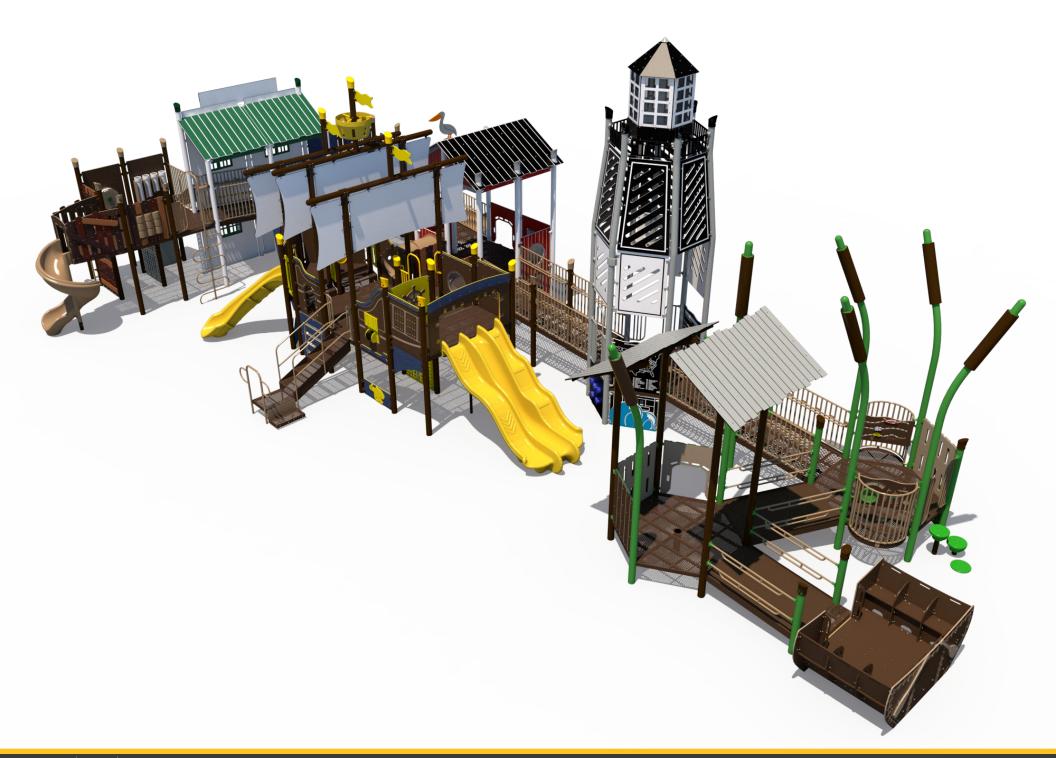

#### **Preliminary Concept Design** Conceptual Renderings Only. Subject to change without notice at SRP's Discretion

Structure: SRPFX-50274 Age: 5 - 12 / Series: 5" Steel / Theme: Nautical **Preliminary Concept Design** Conceptual Renderings Only. Subject to change without notice at SRP's Discretion

| 10                    | Ages | Capacity | Use<br>Zone | Fall<br>Height |         |    | Elevated<br>Activities |
|-----------------------|------|----------|-------------|----------------|---------|----|------------------------|
| 5 10<br>ale: 1" = 10' | 5-12 | 286      | 90'x54'     | 72"            | 78'x41' | 67 | 35                     |