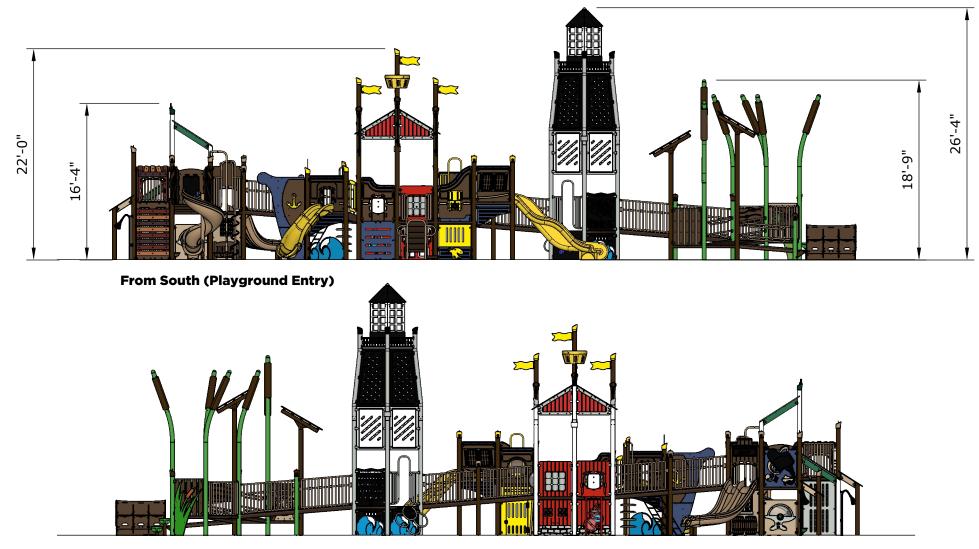

#### **Preliminary Concept Design**

Structure: SRPFX-50274 Age: 5 - 12 / Series: 5" Steel / Theme: Nautical

**From North** 

### **Preliminary Concept Design**

Conceptual Renderings Only. Subject to change without notice at SRP's Discretion

Scale: 1" = 10'

10

Elevations

υ <u>5</u>

**From West** 

superiorecreation.com • sales@siibrands.com • 800.327.8774