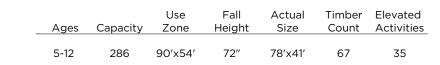

| 10                    | Ages | Capacity | Use<br>Zone | Fall<br>Height |         |    | Elevated<br>Activities |
|-----------------------|------|----------|-------------|----------------|---------|----|------------------------|
| 5 10<br>ale: 1" = 10' | 5-12 | 286      | 90'x54'     | 72"            | 78'x41' | 67 | 35                     |

# Preliminary Concept Design

| se Zone                                         | Ages | Capacity | Use<br>Zone | Fall<br>Height | Actual<br>Size | Timber<br>Count | Elevated<br>Activities |
|-------------------------------------------------|------|----------|-------------|----------------|----------------|-----------------|------------------------|
| 0 5 10<br>■ ■ ■ ■ ■ ■ ■ ■ ■ ■ ■ ■ ■ ■ ■ ■ ■ ■ ■ | 5-12 | 286      | 90'x54'     | 72″            | 78'x41'        | 67              | 35                     |

# Preliminary Concept Design

| Dimensions      | Ages | Capacity | Use<br>Zone | Fall<br>Height | Actual<br>Size | Timber<br>Count | Elevated<br>Activities |
|-----------------|------|----------|-------------|----------------|----------------|-----------------|------------------------|
| Scale: 1" = 10' | 5-12 | 286      | 90'x54'     | 72″            | 78'x41'        | 67              | 35                     |

# Preliminary Concept Design

| Wetlands Section | Ages | Capacity | Use<br>Zone | Fall<br>Height | Actual<br>Size | Timber<br>Count | Activities |
|------------------|------|----------|-------------|----------------|----------------|-----------------|------------|
| Scale: 1" = 10'  | 5-12 | 286      | 90'x54'     | 72"            | 78′x41′        | 67              | 35         |

#### **Preliminary Concept Design**

Conceptual Renderings Only. Subject to change without notice at SRP's Discretion

Structure: SRPFX-50274 Age: 5 - 12 / Series: 5" Steel / Theme: Nautical

| Roofs           | Ages | Capacity | Use<br>Zone | Fall<br>Height | Actual<br>Size |    | Elevated<br>Activities |
|-----------------|------|----------|-------------|----------------|----------------|----|------------------------|
| Scale: 1" = 10' | 5-12 | 286      | 90'x54'     | 72″            | 78'x41'        | 67 | 35                     |
|                 |      |          |             |                |                |    |                        |