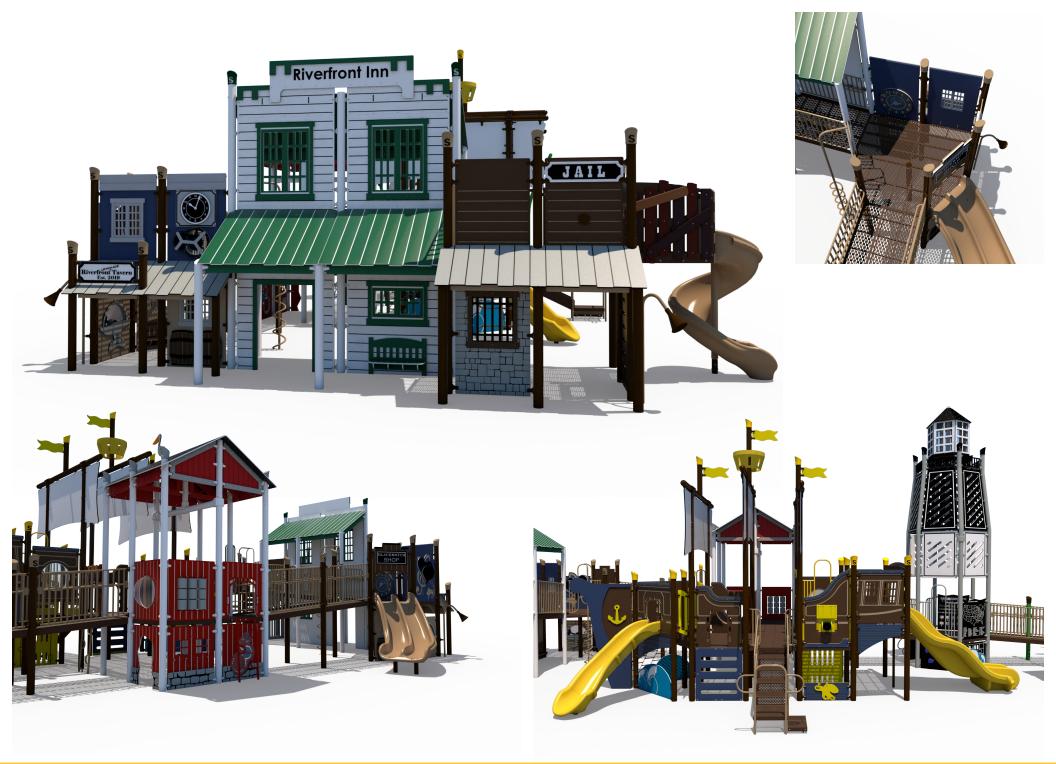

#### **Preliminary Concept Design** Conceptual Renderings Only. Subject to change without notice at SRP's Discretion

Structure: SRPFX-50274 Age: 5 - 12 / Series: 5" Steel / Theme: Nautical **Preliminary Concept Design** Conceptual Renderings Only. Subject to change without notice at SRP's Discretion

Structure: SRPFX-50274 Age: 5 - 12 / Series: 5" Steel / Theme: Nautical