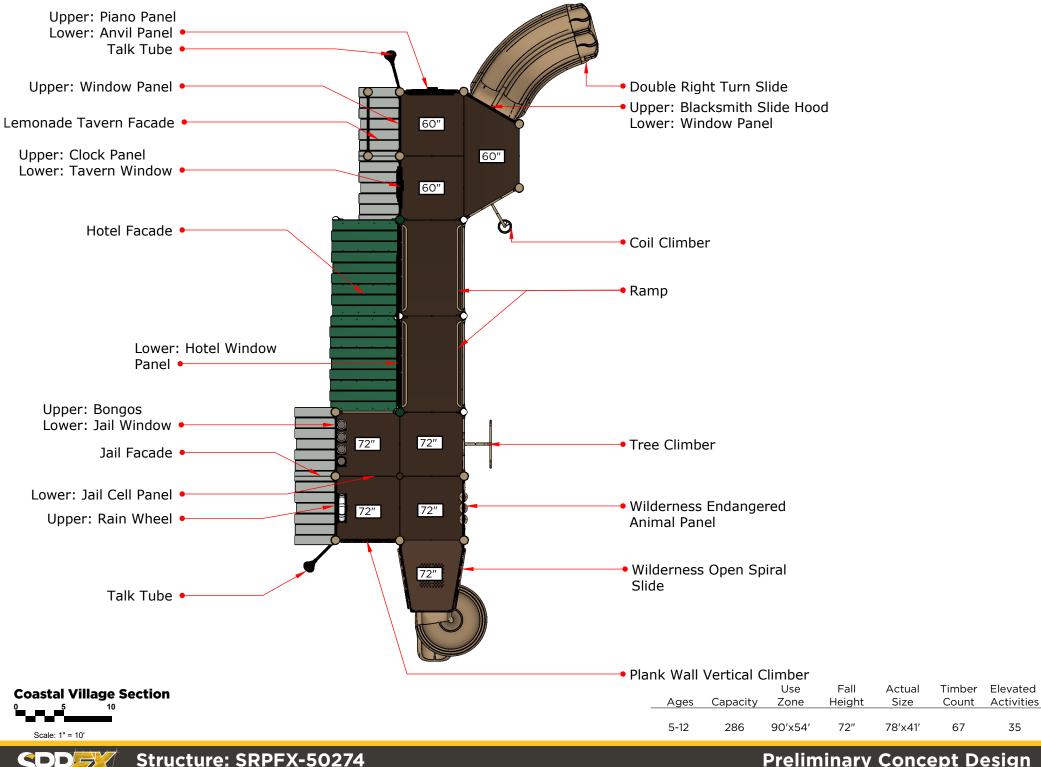

Structure: SRPFX-50274 Theme: Nautical/Coastal

# Preliminary Concept Design Designer: N.Guice Date: 8/20/19

| 10                    | Ages | Capacity | Use<br>Zone | Fall<br>Height |         |    | Elevated<br>Activities |
|-----------------------|------|----------|-------------|----------------|---------|----|------------------------|
| 5 10<br>ale: 1" = 10' | 5-12 | 286      | 90'x54'     | 72"            | 78'x41' | 67 | 35                     |