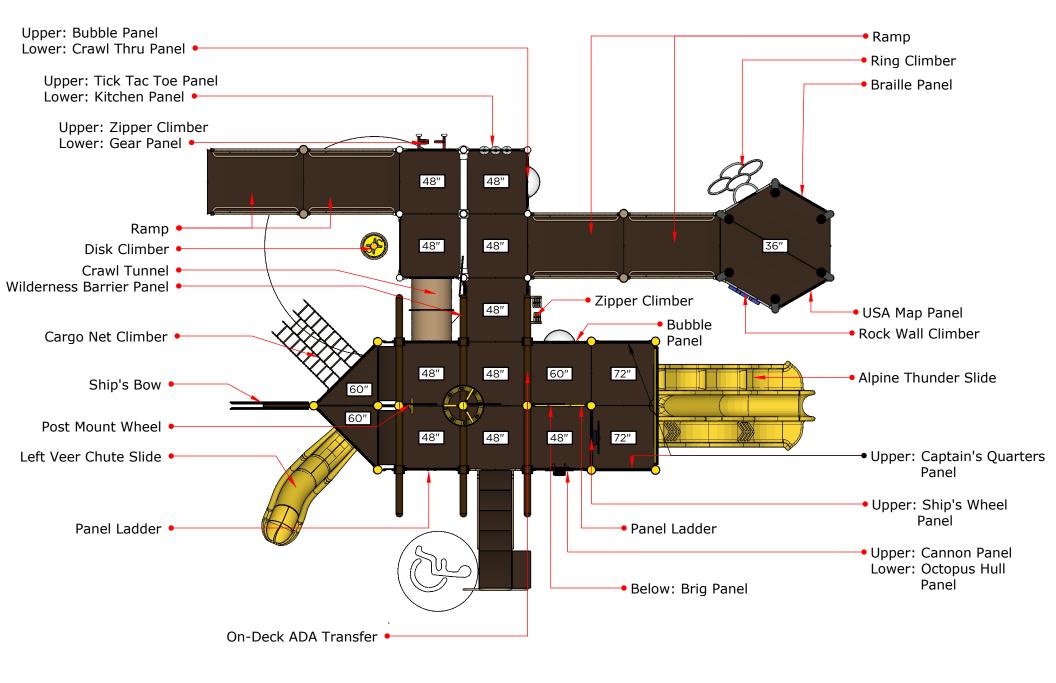

#### **Preliminary Concept Design**

Conceptual Renderings Only. Subject to change without notice at SRP's Discretion

Structure: SRPFX-50274 Age: 5 - 12 / Series: 5" Steel / Theme: Nautical

| Roofs           | Ages | Capacity | Use<br>Zone | Fall<br>Height | Actual<br>Size |    | Elevated<br>Activities |
|-----------------|------|----------|-------------|----------------|----------------|----|------------------------|
| Scale: 1" = 10' | 5-12 | 286      | 90'x54'     | 72″            | 78'x41'        | 67 | 35                     |
|                 |      |          |             |                |                |    |                        |