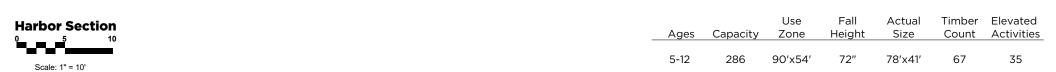

| 10                    | Ages | Capacity | Use<br>Zone | Fall<br>Height |         |    | Elevated<br>Activities |
|-----------------------|------|----------|-------------|----------------|---------|----|------------------------|
| 5 10<br>ale: 1" = 10' | 5-12 | 286      | 90'x54'     | 72"            | 78'x41' | 67 | 35                     |

# Preliminary Concept Design

| se Zone                                         | Ages | Capacity | Use<br>Zone | Fall<br>Height | Actual<br>Size | Timber<br>Count | Elevated<br>Activities |
|-------------------------------------------------|------|----------|-------------|----------------|----------------|-----------------|------------------------|
| 0 5 10<br>■ ■ ■ ■ ■ ■ ■ ■ ■ ■ ■ ■ ■ ■ ■ ■ ■ ■ ■ | 5-12 | 286      | 90'x54'     | 72″            | 78'x41'        | 67              | 35                     |

# Preliminary Concept Design

| Dimensions      | Ages | Capacity | Use<br>Zone | Fall<br>Height | Actual<br>Size | Timber<br>Count | Elevated<br>Activities |
|-----------------|------|----------|-------------|----------------|----------------|-----------------|------------------------|
| Scale: 1" = 10' | 5-12 | 286      | 90'x54'     | 72″            | 78'x41'        | 67              | 35                     |