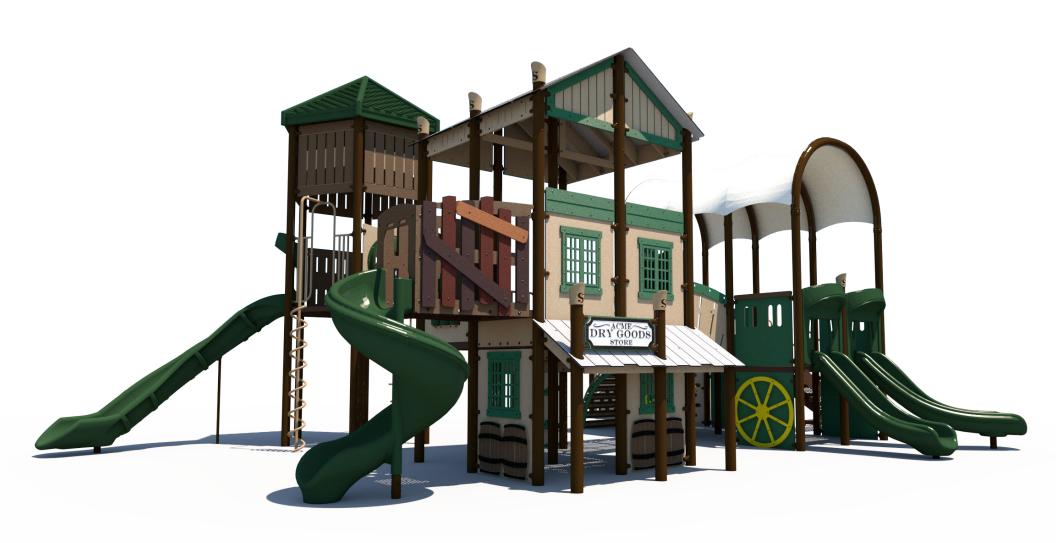

| Ages | Capacity | Use<br>Zone | Fall<br>Height |         |    | Elevated<br>Activities |  |
|------|----------|-------------|----------------|---------|----|------------------------|--|
| 5-12 | 123      | 56'x42'     | 7′             | 44'x31' | 48 | 12                     |  |

Scale: 1/6" = 1'

|          |                 | Ground Level        |
|----------|-----------------|---------------------|
|          | Accessible Play | Accessible Activity |
|          | Activities      | Types               |
| Required | 4               | 3                   |
| Provided | 1               | 1                   |