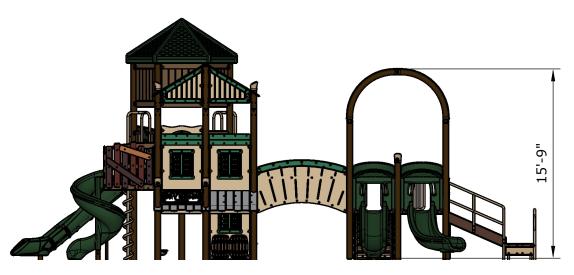

**Structure: SRPFX-50305-E** 

**Theme: Western** 

As Engineered Design
Designer: N.Guice Date: 12/03/21

| Ages | Capacity | Use<br>Zone | Fall<br>Height |         |    | Elevated<br>Activities |
|------|----------|-------------|----------------|---------|----|------------------------|
| 5-12 | 123      | 56'x42'     | 7'             | 44'x31' | 48 | 12                     |

| Ages | Capacity | Use<br>Zone | Fall<br>Height |         |    | Elevated<br>Activities |  |
|------|----------|-------------|----------------|---------|----|------------------------|--|
| 5-12 | 123      | 56'x42'     | 7′             | 44'x31' | 48 | 12                     |  |