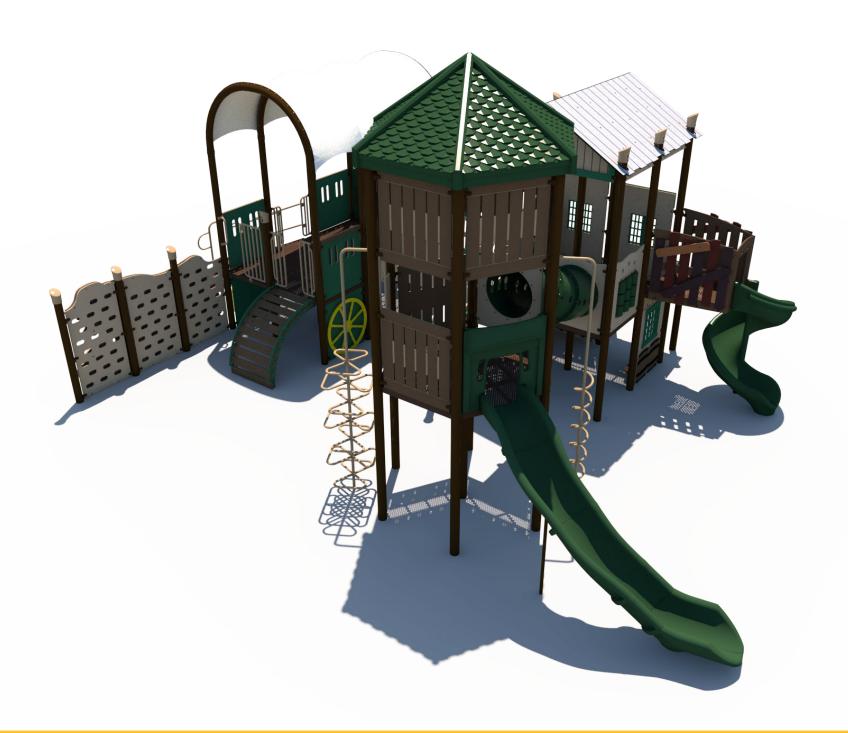

**Structure: SRPFX-50305-E** 

**Theme: Western** 

As Engineered Design
Designer: N.Guice Date: 12/03/21

| Ages | Capacity | Use<br>Zone | Fall<br>Height |         |    | Elevated<br>Activities |
|------|----------|-------------|----------------|---------|----|------------------------|
| 5-12 | 123      | 56'x42'     | 7'             | 44'x31' | 48 | 12                     |

| 0_ | 4 | 8 |
|----|---|---|
|    |   |   |

Scale: 1/8" = 1'

|          | Ground Level    | Ground Level        |  |  |
|----------|-----------------|---------------------|--|--|
|          | Accessible Play | Accessible Activity |  |  |
|          | Activities      | Types               |  |  |
| Required | 4               | 3                   |  |  |
| Provided | 1               | 1                   |  |  |