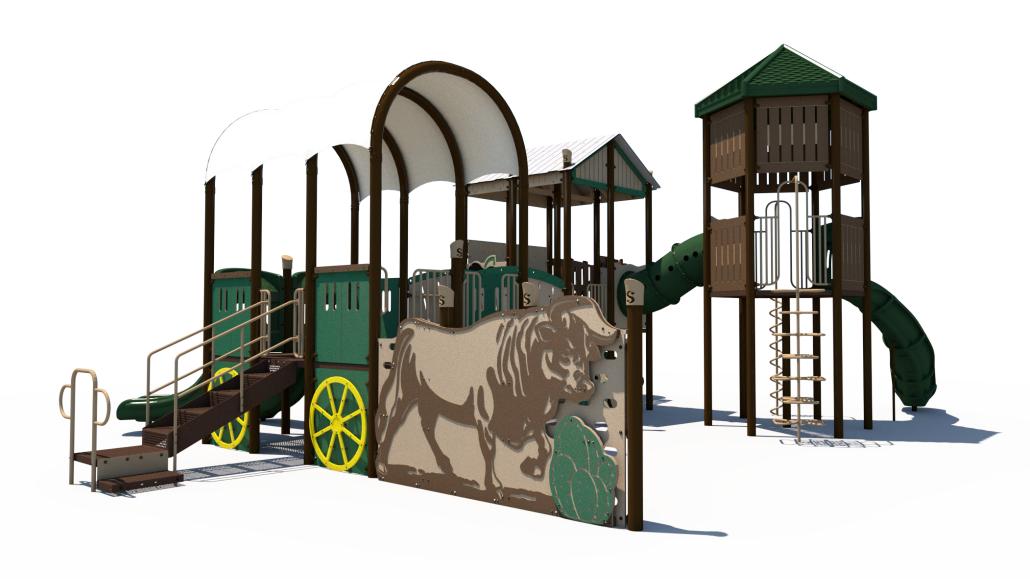

| Ages | Capacity | Use<br>Zone | Fall<br>Height |         |    | Elevated<br>Activities |  |
|------|----------|-------------|----------------|---------|----|------------------------|--|
| 5-12 | 123      | 56'x42'     | 7′             | 44'x31' | 48 | 12                     |  |

Scale: 1/6" = 1'

|          |                 | Ground Level        |
|----------|-----------------|---------------------|
|          | Accessible Play | Accessible Activity |
|          | Activities      | Types               |
| Required | 4               | 3                   |
| Provided | 1               | 1                   |