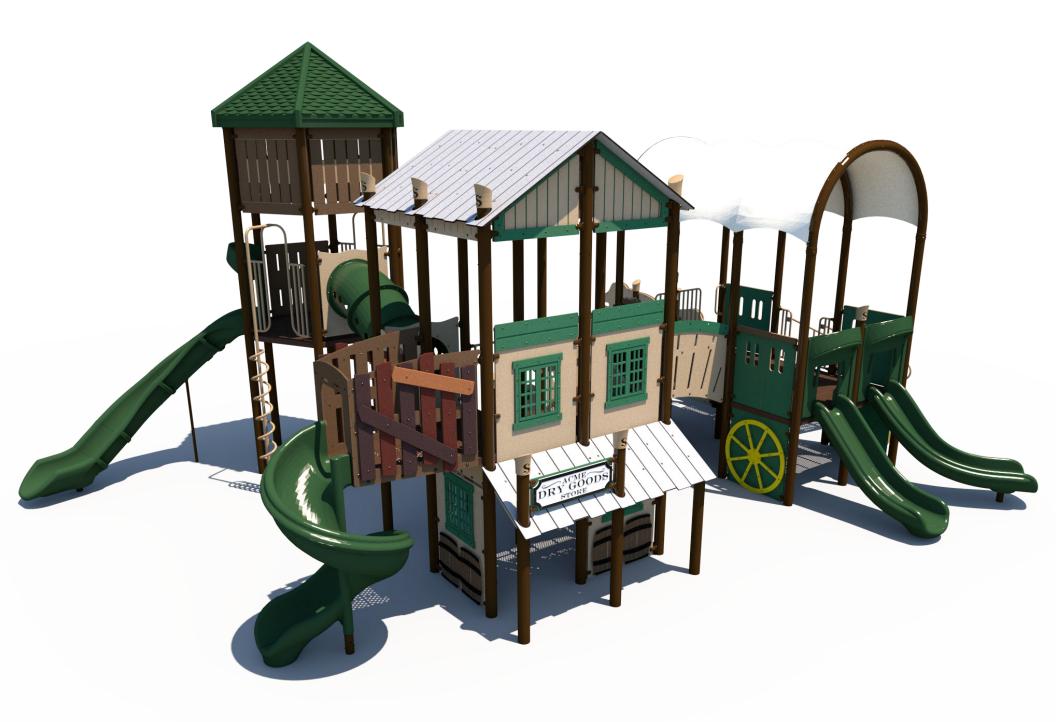

**Structure: SRPFX-50305-E** 

**Theme: Western** 

As Engineered Design
Designer: N.Guice Date: 12/03/21

| Ages | Capacity | Use<br>Zone | Fall<br>Height |         |    | Elevated<br>Activities |
|------|----------|-------------|----------------|---------|----|------------------------|
| 5-12 | 123      | 56'x42'     | 7'             | 44'x31' | 48 | 12                     |

| 0_ | 4 | 8 |
|----|---|---|
|    |   |   |

Scale: 1/8" = 1'

|          | Ground Level    | Ground Level        |  |  |
|----------|-----------------|---------------------|--|--|
|          | Accessible Play | Accessible Activity |  |  |
|          | Activities      | Types               |  |  |
| Required | 4               | 3                   |  |  |
| Provided | 1               | 1                   |  |  |