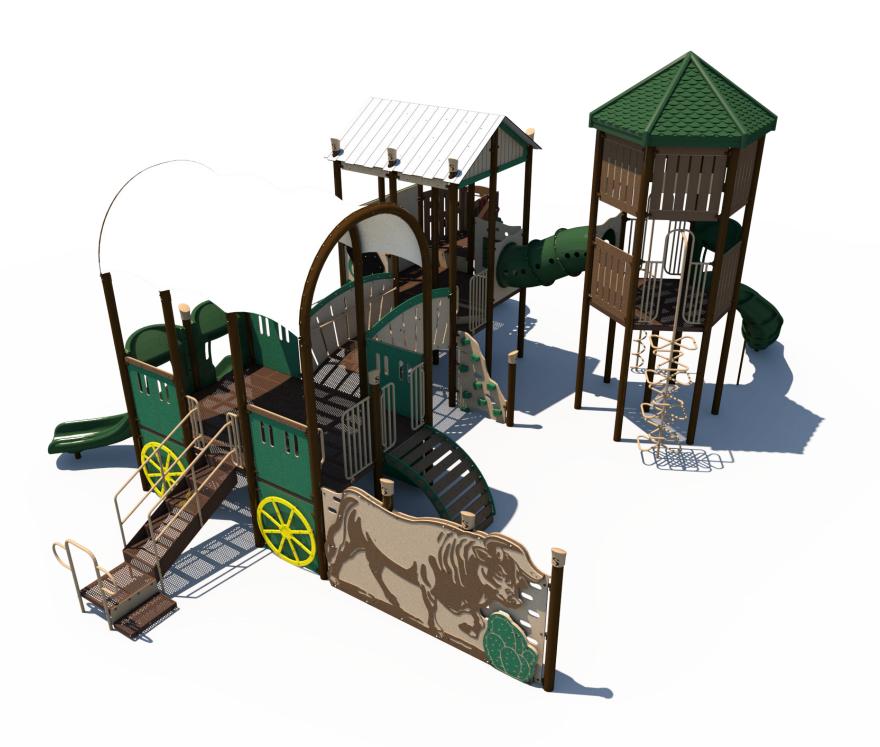

| Ages | Capacity | Use<br>Zone | Fall<br>Height |         |    | Elevated<br>Activities |  |
|------|----------|-------------|----------------|---------|----|------------------------|--|
| 5-12 | 123      | 56'x42'     | 7′             | 44'x31' | 48 | 12                     |  |

Scale: 1/6" = 1'

|          |                 | Ground Level        |
|----------|-----------------|---------------------|
|          | Accessible Play | Accessible Activity |
|          | Activities      | Types               |
| Required | 4               | 3                   |
| Provided | 1               | 1                   |