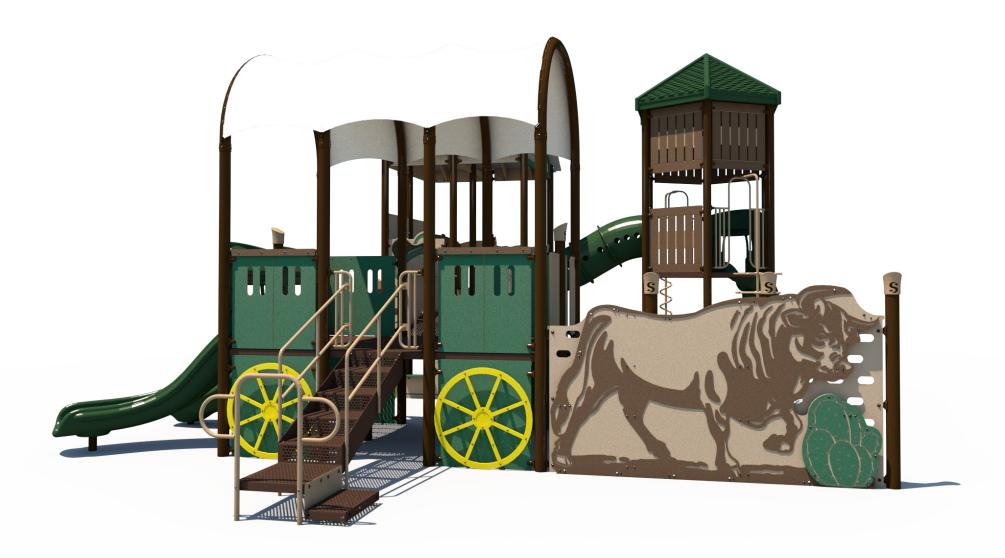

| Ages | Capacity | Use<br>Zone | Fall<br>Height |         |    | Elevated<br>Activities |  |
|------|----------|-------------|----------------|---------|----|------------------------|--|
| 5-12 | 123      | 56'x42'     | 7′             | 44'x31' | 48 | 12                     |  |

0 3 6

Scale: 1/6" = 1'

|          | Ground Level    | Ground Level        |
|----------|-----------------|---------------------|
|          | Accessible Play | Accessible Activity |
|          | Activities      | Types               |
| Required | 4               | 3                   |
| Provided | 1               | 1                   |