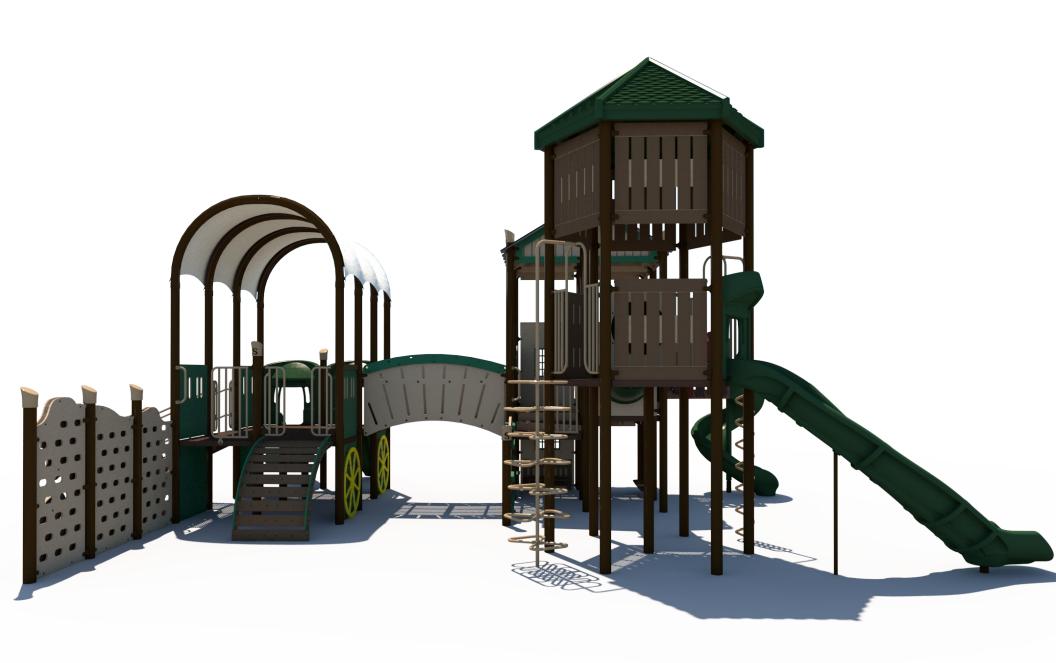

**Structure: SRPFX-50305-E** 

**Theme: Western** 

As Engineered Design
Designer: N.Guice Date: 12/03/21



























| Ages | Capacity | Use<br>Zone | Fall<br>Height |         |    | Elevated<br>Activities |
|------|----------|-------------|----------------|---------|----|------------------------|
| 5-12 | 123      | 56'x42'     | 7'             | 44'x31' | 48 | 12                     |

| 0_ | 4 | 8 |
|----|---|---|
|    |   |   |

Scale: 1/8" = 1'

|          | Ground Level    | Ground Level        |  |  |
|----------|-----------------|---------------------|--|--|
|          | Accessible Play | Accessible Activity |  |  |
|          | Activities      | Types               |  |  |
| Required | 4               | 3                   |  |  |
| Provided | 1               | 1                   |  |  |



| Ages | Capacity | Use<br>Zone | Fall<br>Height |         |    | Elevated<br>Activities |  |
|----