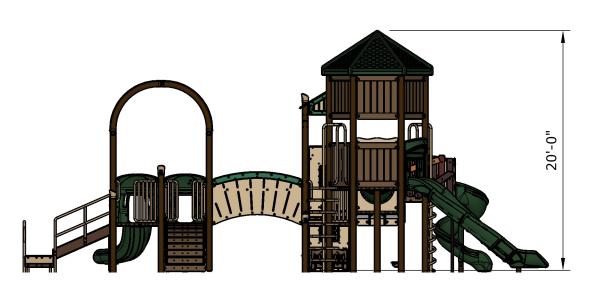

| Ages | Capacity | Use<br>Zone | Fall<br>Height |         |    | Elevated<br>Activities |  |
|------|----------|-------------|----------------|---------|----|------------------------|--|
| 5-12 | 123      | 56'x42'     | 7′             | 44'x31' | 48 | 12                     |  |