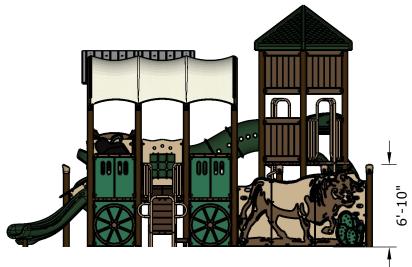

**Structure: SRPFX-50305-E** 

**Theme: Western** 

As Engineered Design
Designer: N.Guice Date: 12/03/21

| Ages | Capacity | Use<br>Zone | Fall<br>Height |         |    | Elevated<br>Activities |
|------|----------|-------------|----------------|---------|----|------------------------|
| 5-12 | 123      | 56'x42'     | 7'             | 44'x31' | 48 | 12                     |