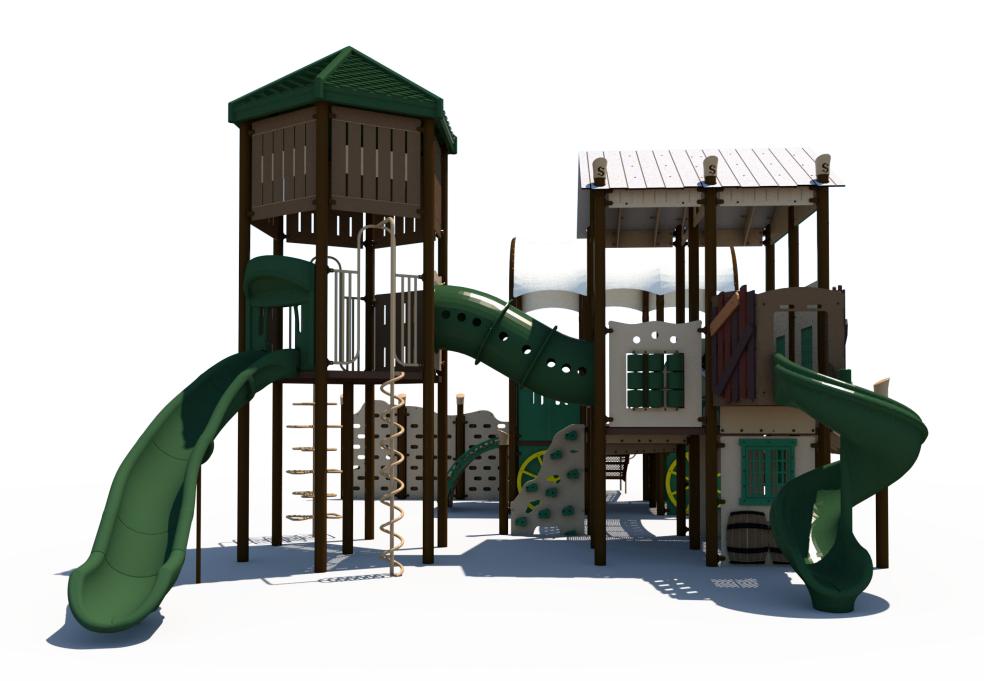

| Ages | Capacity | Use<br>Zone | Fall<br>Height |         |    | Elevated<br>Activities |  |
|------|----------|-------------|----------------|---------|----|------------------------|--|
| 5-12 | 123      | 56'x42'     | 7′             | 44'x31' | 48 | 12                     |  |

0 3 6

Scale: 1/6" = 1'

|          | Ground Level    | Ground Level        |
|----------|-----------------|---------------------|
|          | Accessible Play | Accessible Activity |
|          | Activities      | Types               |
| Required | 4               | 3                   |
| Provided | 1               | 1                   |