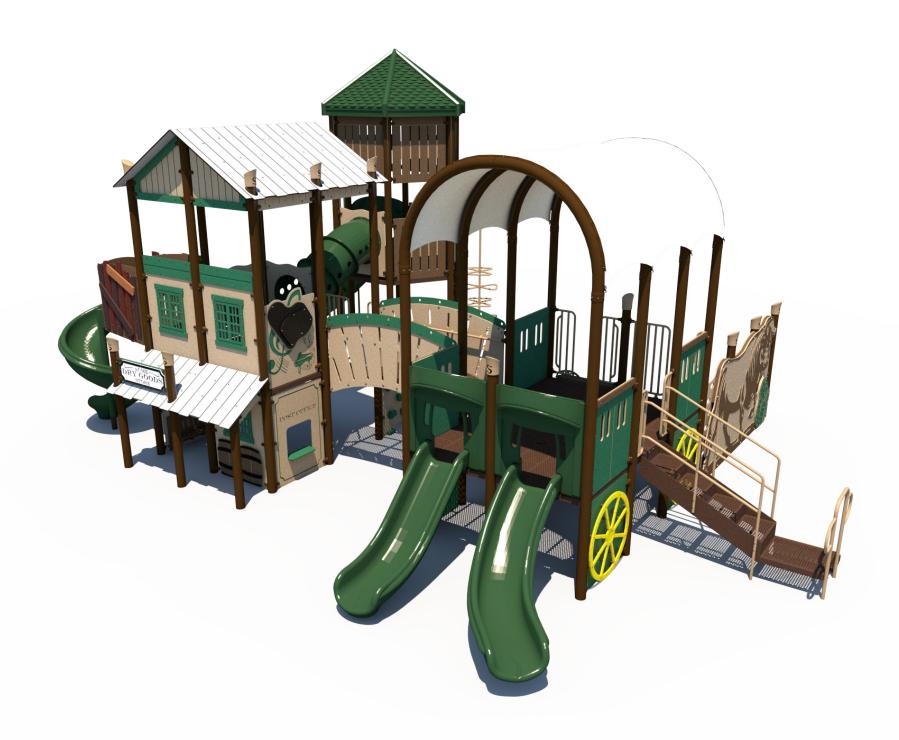

| Ages | Capacity | Use<br>Zone | Fall<br>Height |         |    | Elevated<br>Activities |  |
|------|----------|-------------|----------------|---------|----|------------------------|--|
| 5-12 | 123      | 56'x42'     | 7′             | 44'x31' | 48 | 12                     |  |

0 3 6

Scale: 1/6" = 1'

|          | Ground Level    | Ground Level        |
|----------|-----------------|---------------------|
|          | Accessible Play | Accessible Activity |
|          | Activities      | Types               |
| Required | 4               | 3                   |
| Provided | 1               | 1                   |