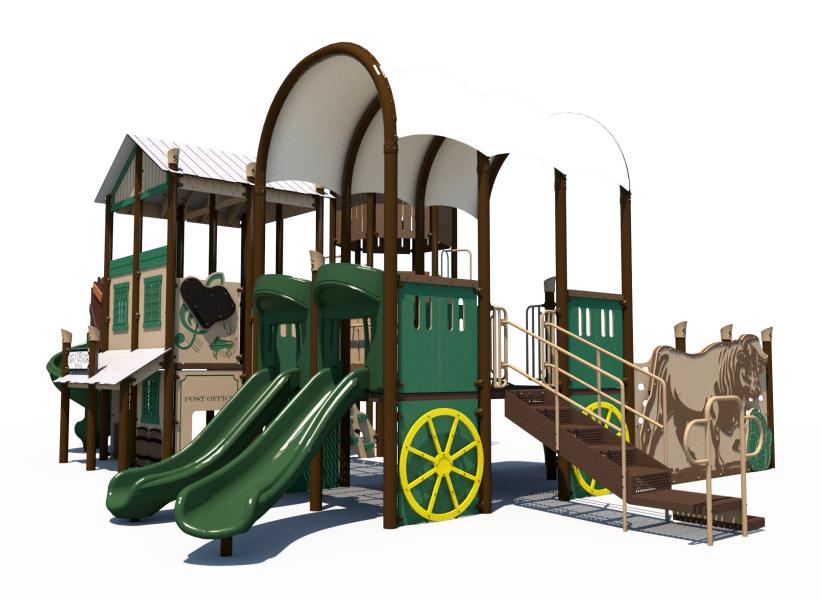

**Structure: SRPFX-50305-E** 

**Theme: Western** 

As Engineered Design
Designer: N.Guice Date: 12/03/21

| Ages | Capacity | Use<br>Zone | Fall<br>Height |         |    | Elevated<br>Activities |
|------|----------|-------------|----------------|---------|----|------------------------|
| 5-12 | 123      | 56'x42'     | 7'             | 44'x31' | 48 | 12                     |

| 0_ | 4 | 8 |
|----|---|---|
|    |   |   |

Scale: 1/8" = 1'

|          | Ground Level    | Ground Level        |  |  |
|----------|-----------------|---------------------|--|--|
|          | Accessible Play | Accessible Activity |  |  |
|          | Activities      | Types               |  |  |
| Required | 4               | 3                   |  |  |
| Provided | 1               | 1                   |  |  |