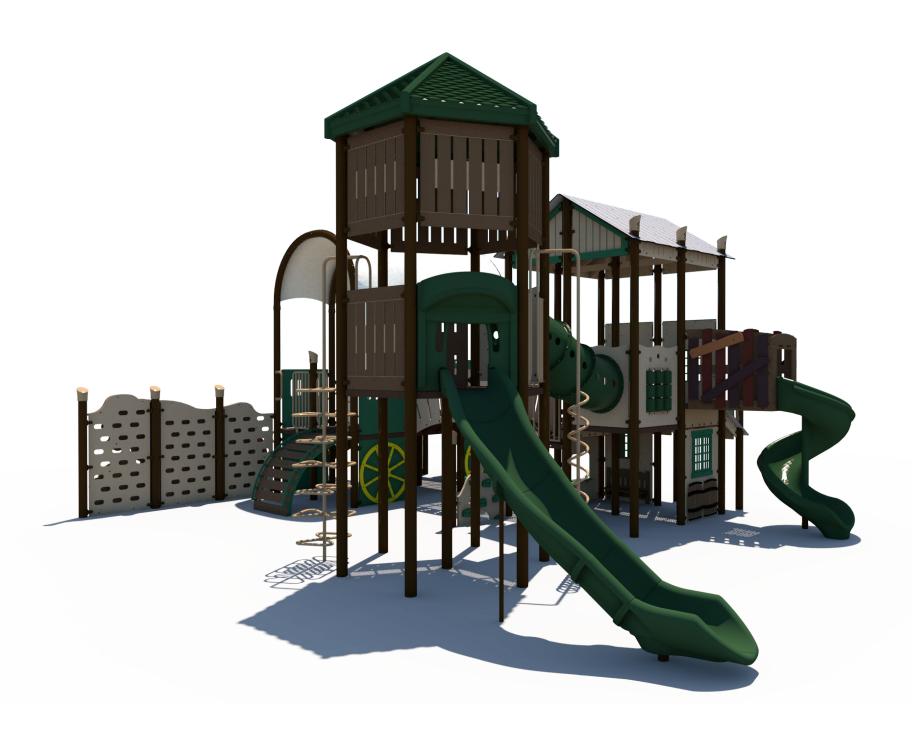

**Structure: SRPFX-50305-E** 

**Theme: Western** 

As Engineered Design
Designer: N.Guice Date: 12/03/21

| Ages | Capacity | Use<br>Zone | Fall<br>Height |         |    | Elevated<br>Activities |
|------|----------|-------------|----------------|---------|----|------------------------|
| 5-12 | 123      | 56'x42'     | 7'             | 44'x31' | 48 | 12                     |

| Ages | Capacity | Use<br>Zone | Fall<br>Height |         |    | Elevated<br>Activities |  |
|------|----------|-------------|----------------|---------|----|------------------------|--|
| 5-12 | 123      | 56'x42'     | 7′             | 44'x31' | 48 | 12                     |  |