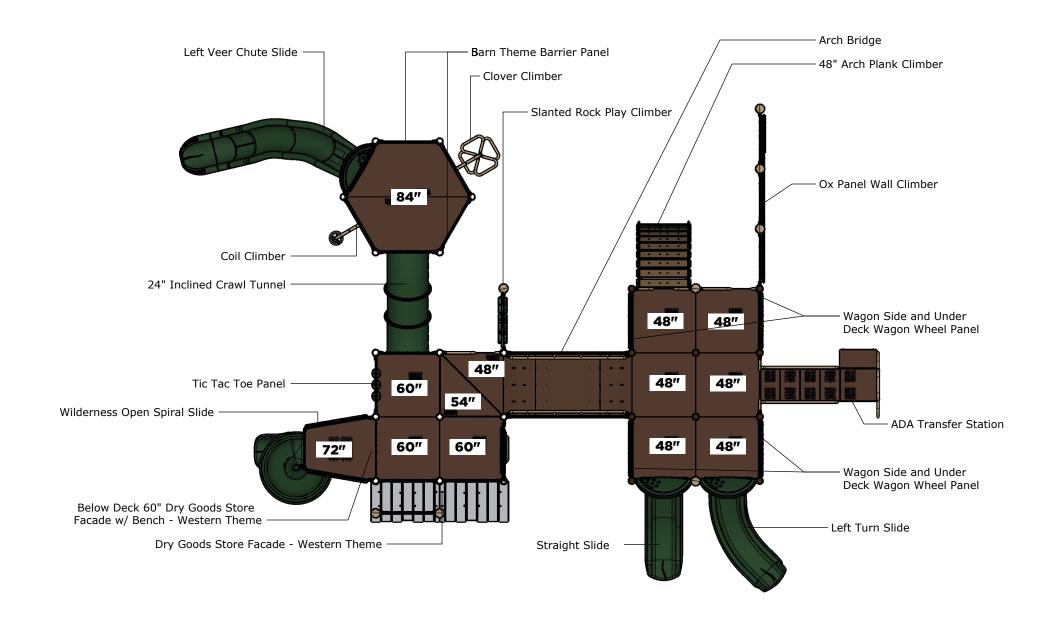

**Structure: SRPFX-50305-E** 

**Theme: Western** 

As Engineered Design
Designer: N.Guice Date: 12/03/21

| Ages | Capacity | Use<br>Zone | Fall<br>Height |         |    | Elevated<br>Activities |
|------|----------|-------------|----------------|---------|----|------------------------|
| 5-12 | 123      | 56'x42'     | 7'             | 44'x31' | 48 | 12                     |

| Ages | Capacity | Use<br>Zone | Fall<br>Height |         |    | Elevated<br>Activities |  |
|------|----------|-------------|----------------|---------|----|------------------------|--|
| 5-12 | 123      | 56'x42'     | 7′             | 44'x31' | 48 | 12                     |  |