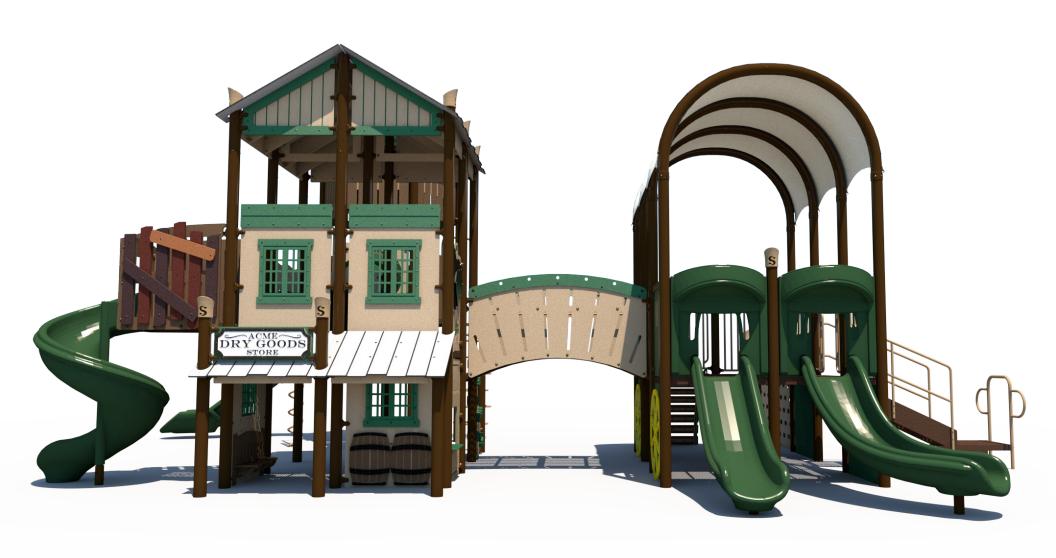

**Structure: SRPFX-50305-E** 

**Theme: Western** 

As Engineered Design
Designer: N.Guice Date: 12/03/21



























| Ages | Capacity | Use<br>Zone | Fall<br>Height |         |    | Elevated<br>Activities |
|------|----------|-------------|----------------|---------|----|------------------------|
| 5-12 | 123      | 56'x42'     | 7'             | 44'x31' | 48 | 12                     |

| 0_ | 4 | 8 |
|----|---|---|
|    |   |   |

Scale: 1/8" = 1'

|          | Ground Level    | Ground Level        |  |  |
|----------|-----------------|---------------------|--|--|
|          | Accessible Play | Accessible Activity |  |  |
|          | Activities      | Types               |  |  |
| Required | 4               | 3                   |  |  |
| Provided | 1               | 1                   |  |  |



| Ages | Capacity | Use<br>Zone | Fall<br>Height |         |    | Elevated<br>Activities |