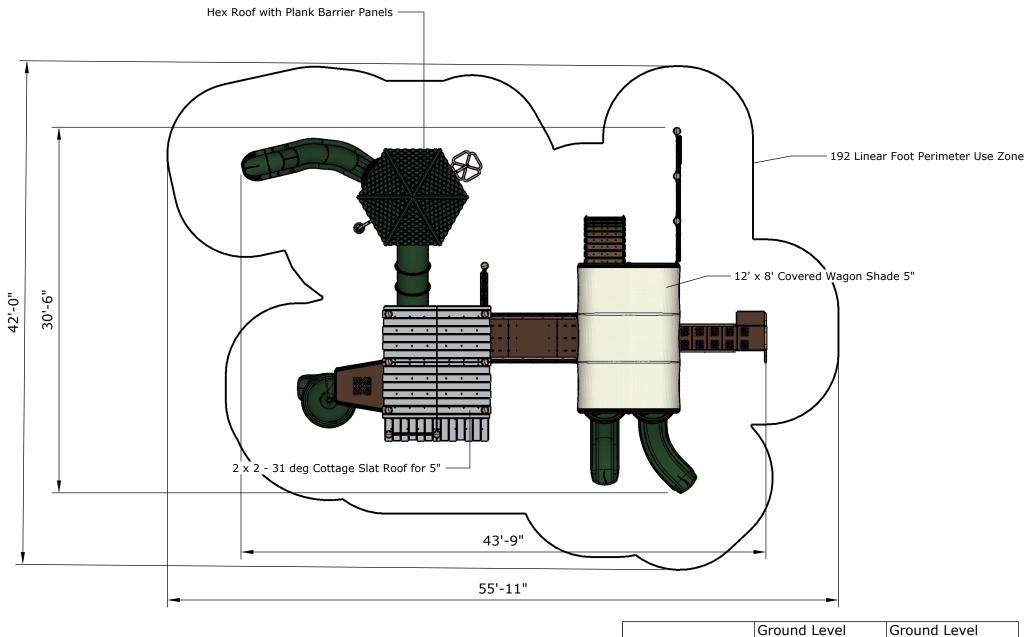

| 0_ | 4 | 8 |
|----|---|---|
|    |   |   |

Scale: 1/8" = 1'

|          | Ground Level    | Ground Level        |  |  |
|----------|-----------------|---------------------|--|--|
|          | Accessible Play | Accessible Activity |  |  |
|          | Activities      | Types               |  |  |
| Required | 4               | 3                   |  |  |
| Provided | 1               | 1                   |  |  |

0 3 6

Scale: 1/6" = 1'

|          | Ground Level    | Ground Level        |
|----------|-----------------|---------------------|
|          | Accessible Play | Accessible Activity |
|          | Activities      | Types               |
| Required | 4               | 3                   |
| Provided | 1               | 1                   |

Scale: 1/6" = 1'

|          |                 | Ground Level        |
|----------|-----------------|---------------------|
|          | Accessible Play | Accessible Activity |
|          | Activities      | Types               |
| Required | 4               | 3                   |
| Provided | 1               | 1                   |