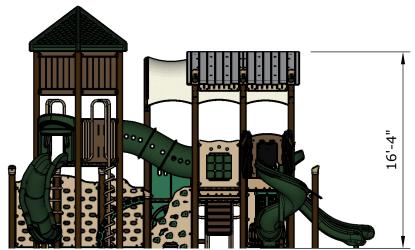

| Ages | Capacity | Use<br>Zone | Fall<br>Height |         |    | Elevated<br>Activities |  |
|------|----------|-------------|----------------|---------|----|------------------------|--|
| 5-12 | 123      | 56'x42'     | 7′             | 44'x31' | 48 | 12                     |  |