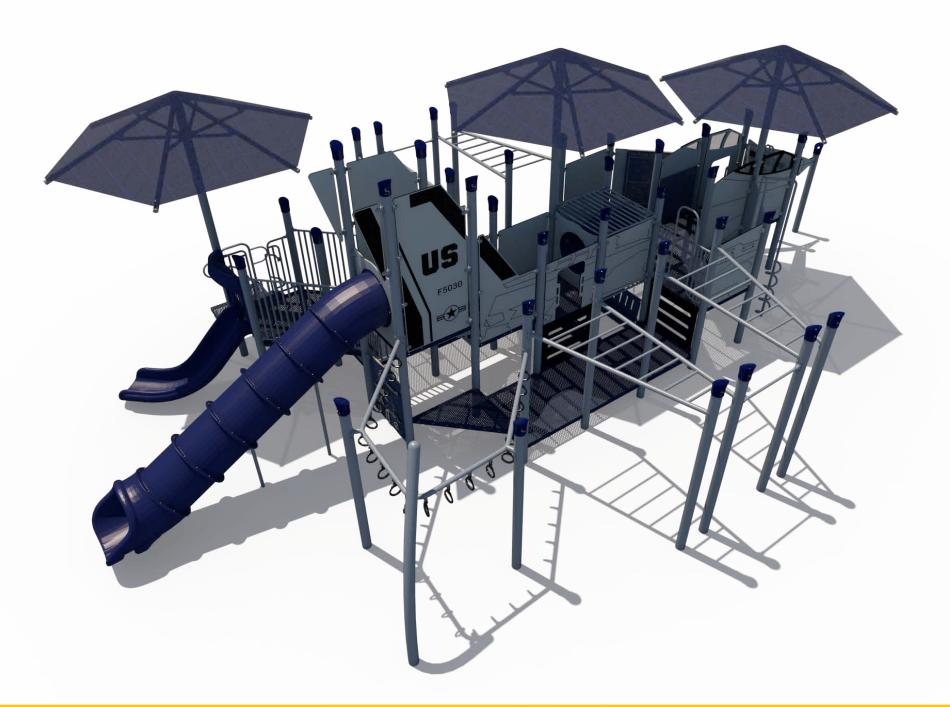

## As Engineered Production Design

Structure: SRPFX-50308-S1-E Age: 5 - 12 / Series: Steel / Theme: F-35 Fighter Inspired Jet As Engineered Production Design