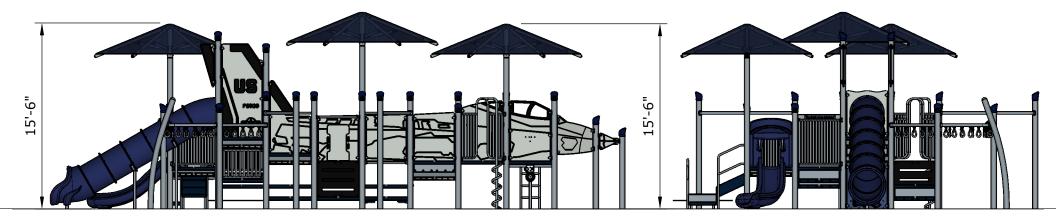

# As Engineered Production Design Conceptual Renderings Only. Subject to change without notice at SRP's Discretion

Structure: SRPFX-50308-S1-E Age: 5 - 12 / Series: Steel / Theme: F-35 Fighter Inspired Jet

## As Engineered Production Design

Structure: SRPFX-50308-S1-E Age: 5 - 12 / Series: Steel / Theme: F-35 Fighter Inspired Jet As Engineered Production Design

#### SRP Structure: SRPFX-50308-S1-E Age: 5 - 12 / Series: Steel / Theme: F-35 Fighter Inspired Jet

# As Engineered Production Design

Structure: SRPFX-50308-S1-E Age: 5 - 12 / Series: Steel / Theme: F-35 Fighter Inspired Jet

SRP /

Age: 5 - 12 / Series: Steel / Theme: F-35 Fighter Inspired Jet

### **As Engineered Production Design**

Conceptual Renderings Only. Subject to change without notice at SRP's Discretion

SRP Structure: SRPFX-50308-S1-E Age: 5 - 12 / Series: Steel / Theme: F-35 Fighter Inspired Jet