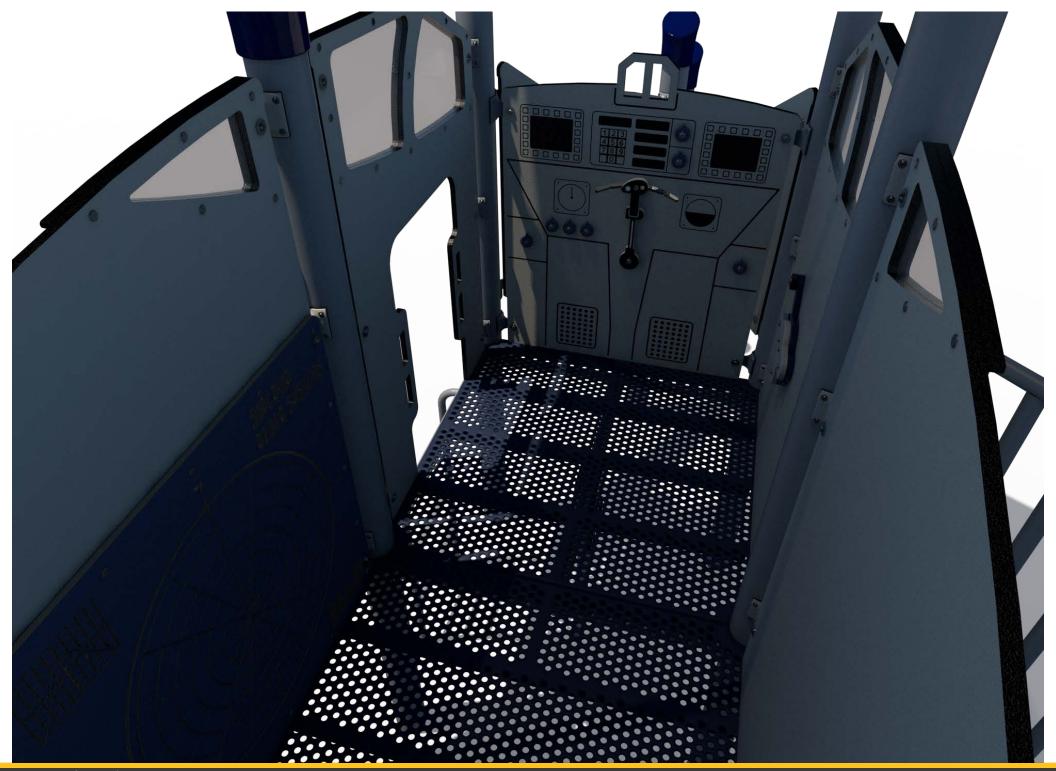

### **As Engineered Production Design**

Conceptual Renderings Only. Subject to change without notice at SRP's Discretion

SRP Structure: SRPFX-50308-S1-E Age: 5 - 12 / Series: Steel / Theme: F-35 Fighter Inspired Jet