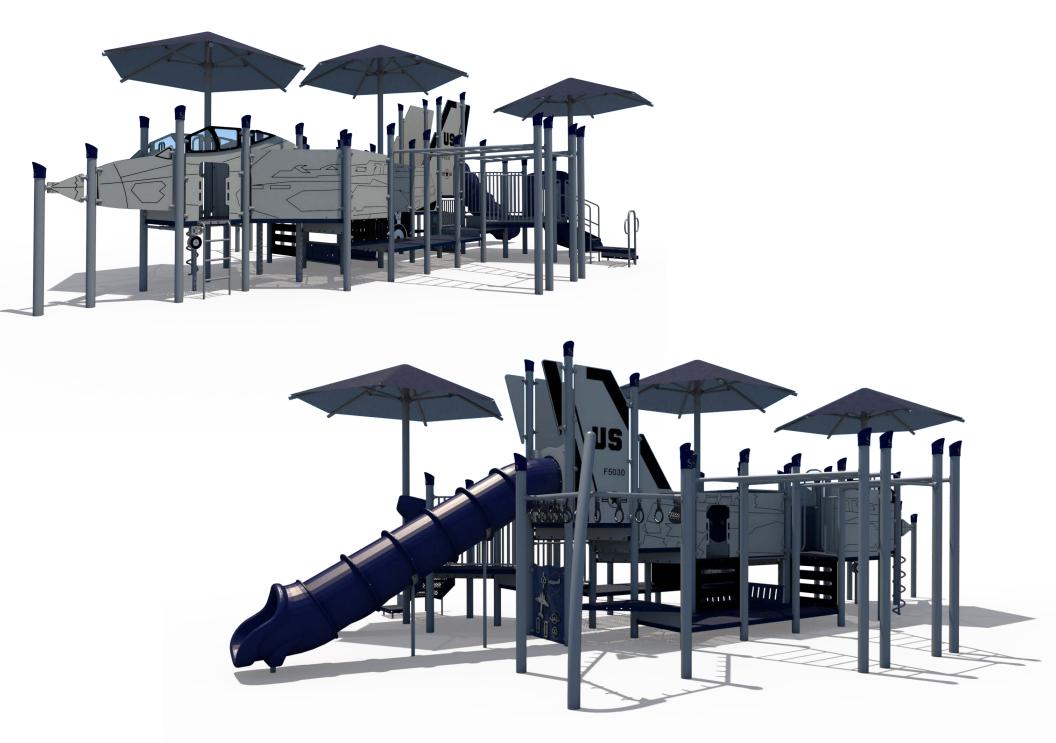

## As Engineered Production Design

Structure: SRPFX-50308-S1-E Age: 5 - 12 / Series: Steel / Theme: F-35 Fighter Inspired Jet As Engineered Production Design

# As Engineered Production Design

Structure: SRPFX-50308-S1-E Age: 5 - 12 / Series: Steel / Theme: F-35 Fighter Inspired Jet

SRP /

Age: 5 - 12 / Series: Steel / Theme: F-35 Fighter Inspired Jet