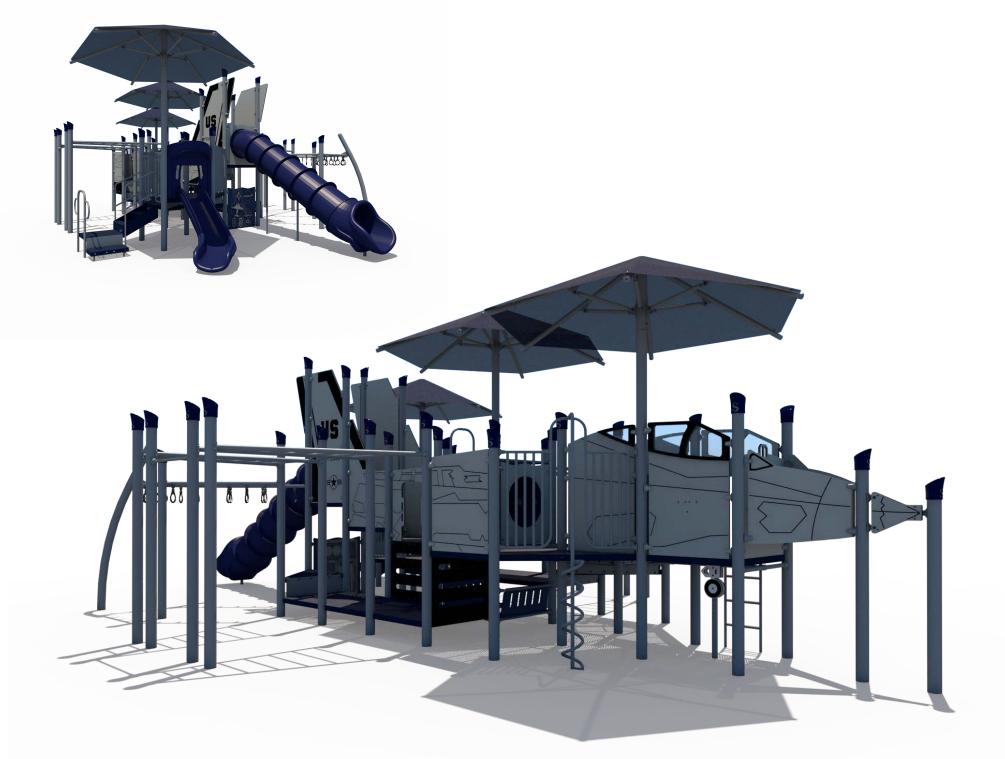

# As Engineered Production Design Conceptual Renderings Only. Subject to change without notice at SRP's Discretion

Structure: SRPFX-50308-S1-E Age: 5 - 12 / Series: Steel / Theme: F-35 Fighter Inspired Jet

#### SRP Structure: SRPFX-50308-S1-E Age: 5 - 12 / Series: Steel / Theme: F-35 Fighter Inspired Jet