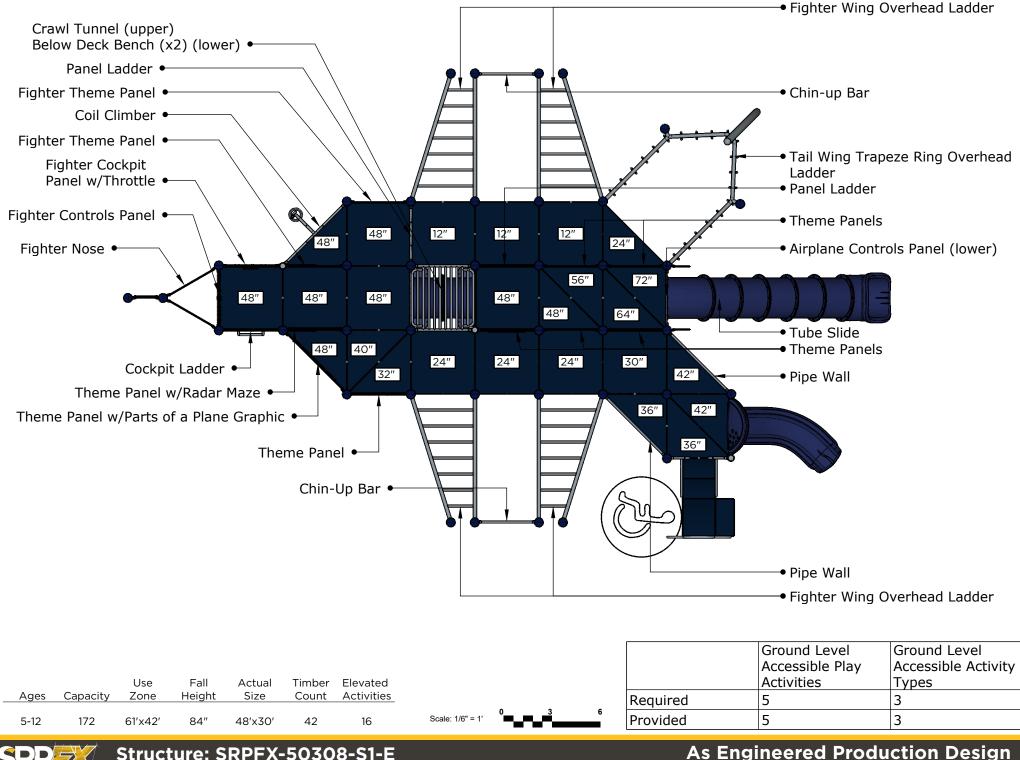

Structure: SRPFX-50308-S1-E Theme: F-35 Fighter Inspired Jet

## As Engineered Production Design Designer: N.Guice Date: 7/30/2020

Transfer

Steel

Age Group

# As Engineered Production Design Conceptual Renderings Only. Subject to change without notice at SRP's Discretion

Structure: SRPFX-50308-S1-E Age: 5 - 12 / Series: Steel / Theme: F-35 Fighter Inspired Jet

## As Engineered Production Design

Structure: SRPFX-50308-S1-E Age: 5 - 12 / Series: Steel / Theme: F-35 Fighter Inspired Jet As Engineered Production Design

#### SRP Structure: SRPFX-50308-S1-E Age: 5 - 12 / Series: Steel / Theme: F-35 Fighter Inspired Jet

# As Engineered Production Design

Structure: SRPFX-50308-S1-E Age: 5 - 12 / Series: Steel / Theme: F-35 Fighter Inspired Jet

SRP /

Age: 5 - 12 / Series: Steel / Theme: F-35 Fighter Inspired Jet

### **As Engineered Production Design**

Conceptual Renderings Only. Subject to change without notice at SRP's Discretion

SRP Structure: SRPFX-50308-S1-E Age: 5 - 12 / Series: Steel / Theme: F-35 Fighter Inspired Jet