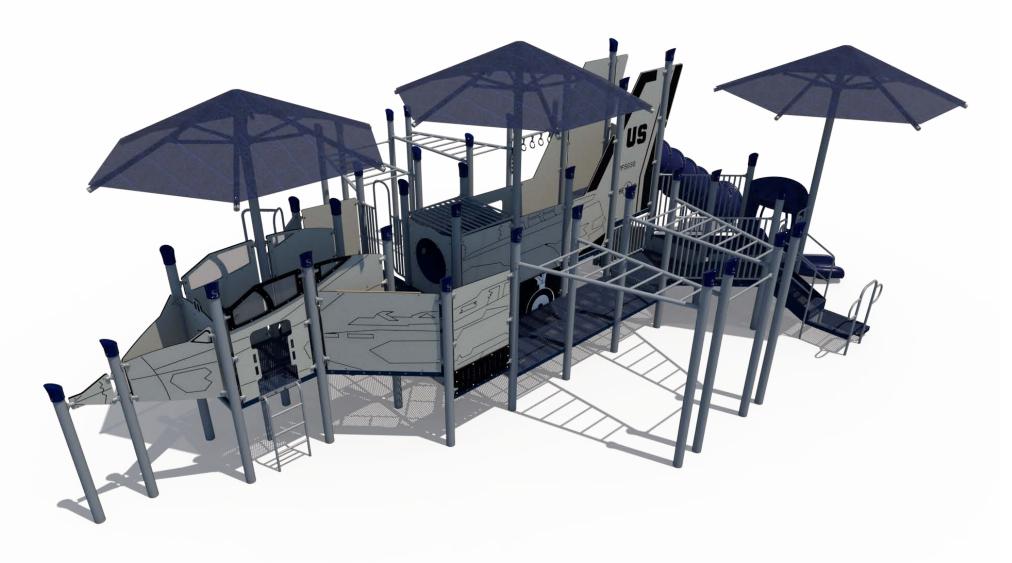

Structure: SRPFX-50308-S1-E Theme: F-35 Fighter Inspired Jet

# As Engineered Production Design Conceptual Renderings Only. Subject to change without notice at SRP's Discretion

Structure: SRPFX-50308-S1-E Age: 5 - 12 / Series: Steel / Theme: F-35 Fighter Inspired Jet