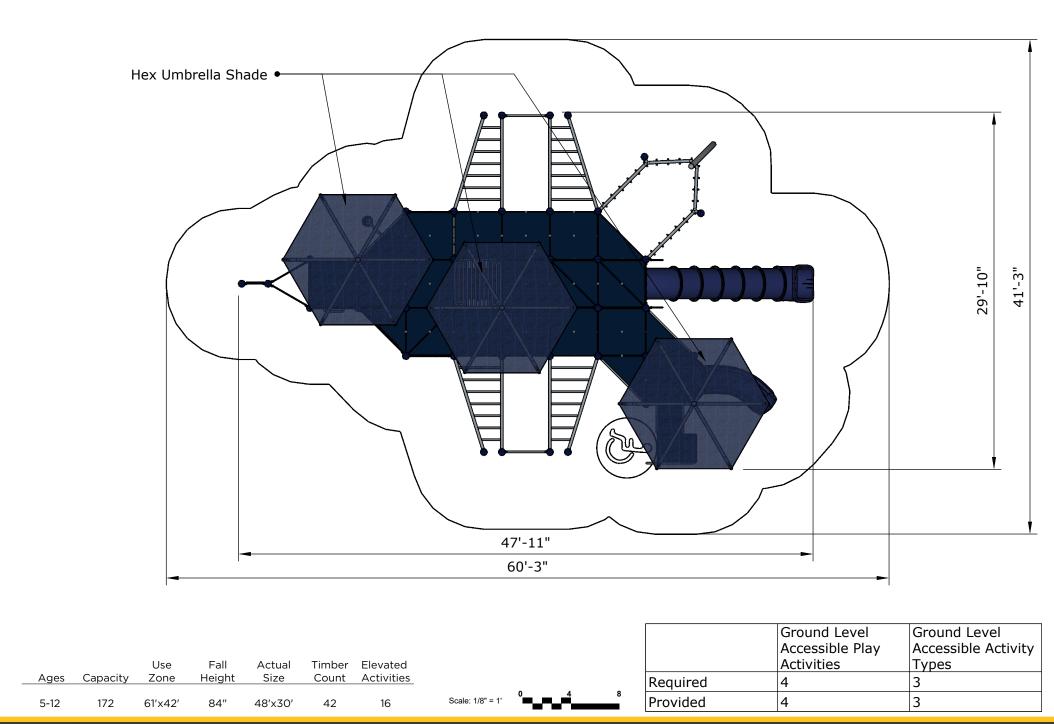

Structure: SRPFX-50308-S1-E Theme: F-35 Fighter Inspired Jet

## As Engineered Production Design Designer: N.Guice Date: 7/30/2020

Transfer

Steel

Age Group