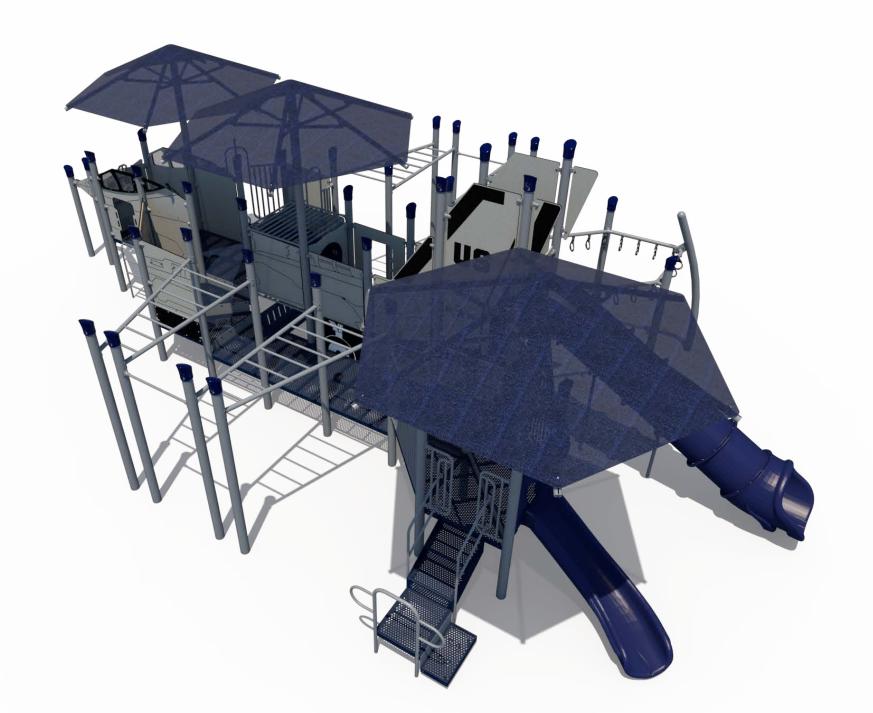

#### SRP Structure: SRPFX-50308-S1-E Age: 5 - 12 / Series: Steel / Theme: F-35 Fighter Inspired Jet