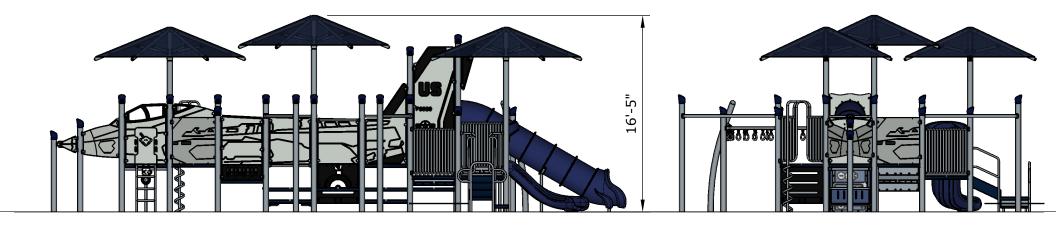

# As Engineered Production Design Conceptual Renderings Only. Subject to change without notice at SRP's Discretion

Structure: SRPFX-50308-S1-E Age: 5 - 12 / Series: Steel / Theme: F-35 Fighter Inspired Jet

## As Engineered Production Design

Structure: SRPFX-50308-S1-E Age: 5 - 12 / Series: Steel / Theme: F-35 Fighter Inspired Jet As Engineered Production Design

#### SRP Structure: SRPFX-50308-S1-E Age: 5 - 12 / Series: Steel / Theme: F-35 Fighter Inspired Jet

# As Engineered Production Design

Structure: SRPFX-50308-S1-E Age: 5 - 12 / Series: Steel / Theme: F-35 Fighter Inspired Jet

SRP /

Age: 5 - 12 / Series: Steel / Theme: F-35 Fighter Inspired Jet

### **As Engineered Production Design**

Conceptual Renderings Only. Subject to change without notice at SRP's Discretion

SRP Structure: SRPFX-50308-S1-E Age: 5 - 12 / Series: Steel / Theme: F-35 Fighter Inspired Jet