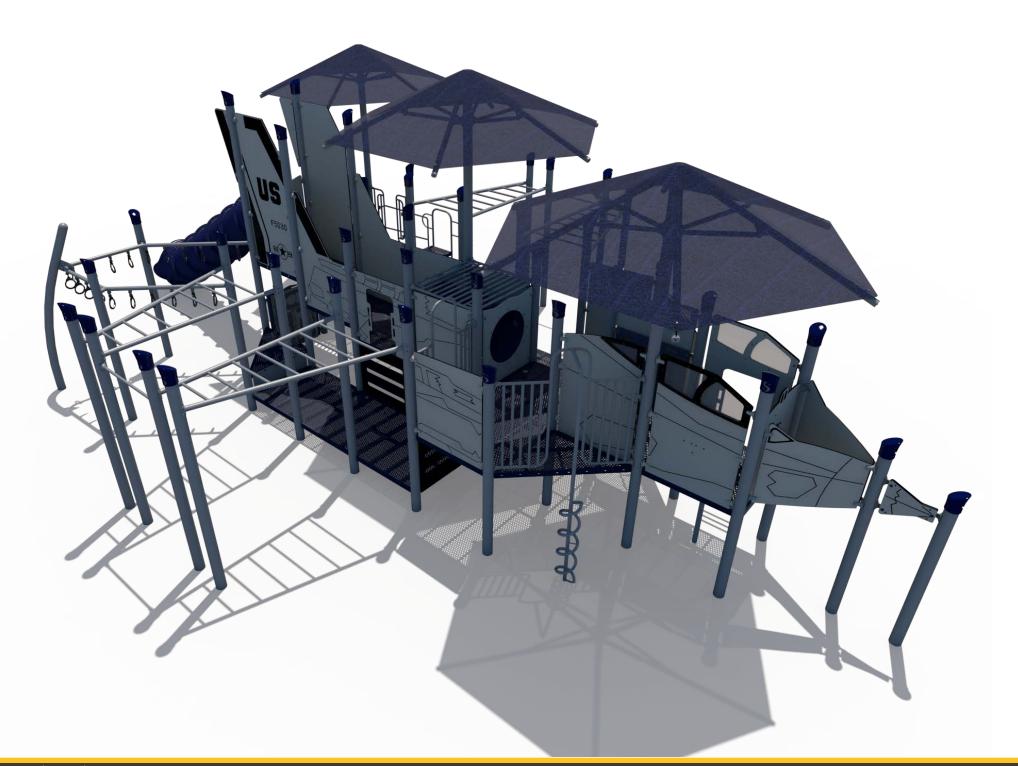

# As Engineered Production Design

Structure: SRPFX-50308-S1-E Age: 5 - 12 / Series: Steel / Theme: F-35 Fighter Inspired Jet

SRP /

Age: 5 - 12 / Series: Steel / Theme: F-35 Fighter Inspired Jet

### **As Engineered Production Design**

Conceptual Renderings Only. Subject to change without notice at SRP's Discretion

SRP Structure: SRPFX-50308-S1-E Age: 5 - 12 / Series: Steel / Theme: F-35 Fighter Inspired Jet