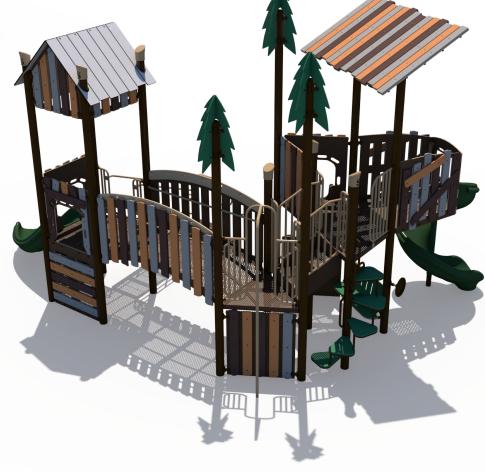

**Structure: SRPFX-50325** 

**Theme: Nature** 

Preliminary Concept Design
Designer: N.Guice Date: 12/22/2021

| Ages | Capacity | Use<br>Zone | Fall<br>Height | Actual<br>Size |    | Elevated<br>Activities |
|------|----------|-------------|----------------|----------------|----|------------------------|
| 5-12 | 42       | 39'x30'     | 6′             | 27'x19'        | 29 | 6                      |

| Ages | Capacity | Use<br>Zone | Fall<br>Height |         |    | Elevated<br>Activities |  |
|------|----------|-------------|----------------|---------|----|------------------------|--|
| 5-12 | 42       | 39'x30'     | 6′             | 27'x19' | 29 | 6                      |  |

|      |          | Use     | Fall   | Actual  | Timber | Elevated   |
|------|----------|---------|--------|---------|--------|------------|
| Ages | Capacity | Zone    | Height | Size    | Count  | Activities |
|      |          |         |        |         |        |            |
| 5-12 | 42       | 39'x30' | 6′     | 27'x19' | 29     | 6          |