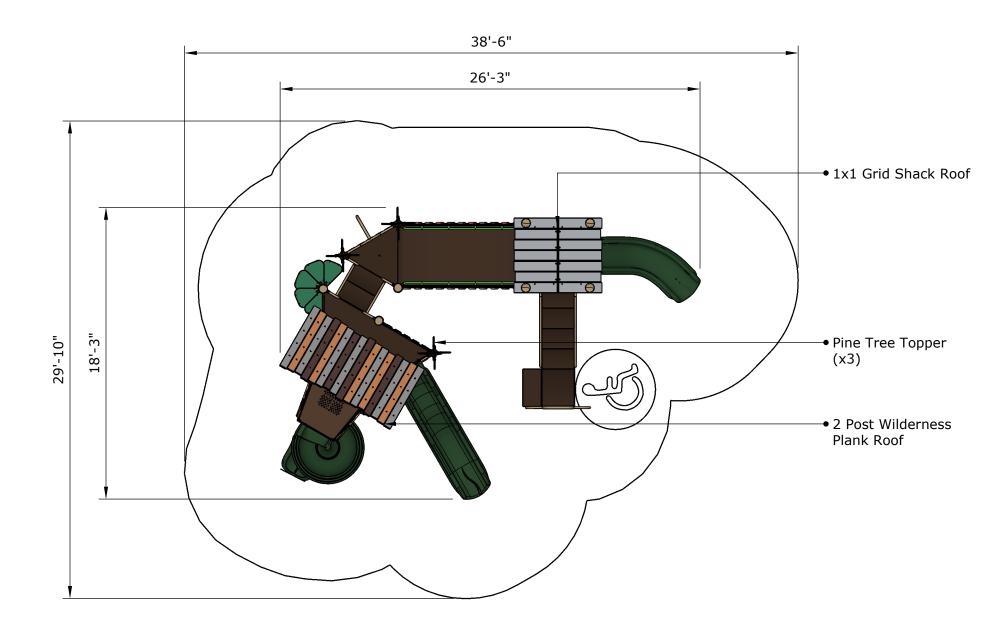

**Structure: SRPFX-50325** 

**Theme: Nature** 

Preliminary Concept Design
Designer: N.Guice Date: 12/22/2021

| Ages | Capacity | Use<br>Zone | Fall<br>Height | Actual<br>Size |    | Elevated<br>Activities |
|------|----------|-------------|----------------|----------------|----|------------------------|
| 5-12 | 42       | 39'x30'     | 6′             | 27'x19'        | 29 | 6                      |

| Ages | Capacity | Use<br>Zone | Fall<br>Height |         |    | Elevated<br>Activities |  |
|------|----------|-------------|----------------|---------|----|------------------------|--|
| 5-12 | 42       | 39'x30'     | 6′             | 27'x19' | 29 | 6                      |  |

|      |          | Use     | Fall   | Actual  | Timber | Elevated   |
|------|----------|---------|--------|---------|--------|------------|
| Ages | Capacity | Zone    | Height | Size    | Count  | Activities |
|      |          |         |        |         |        |            |
| 5-12 | 42       | 39'x30' | 6′     | 27'x19' | 29     | 6          |