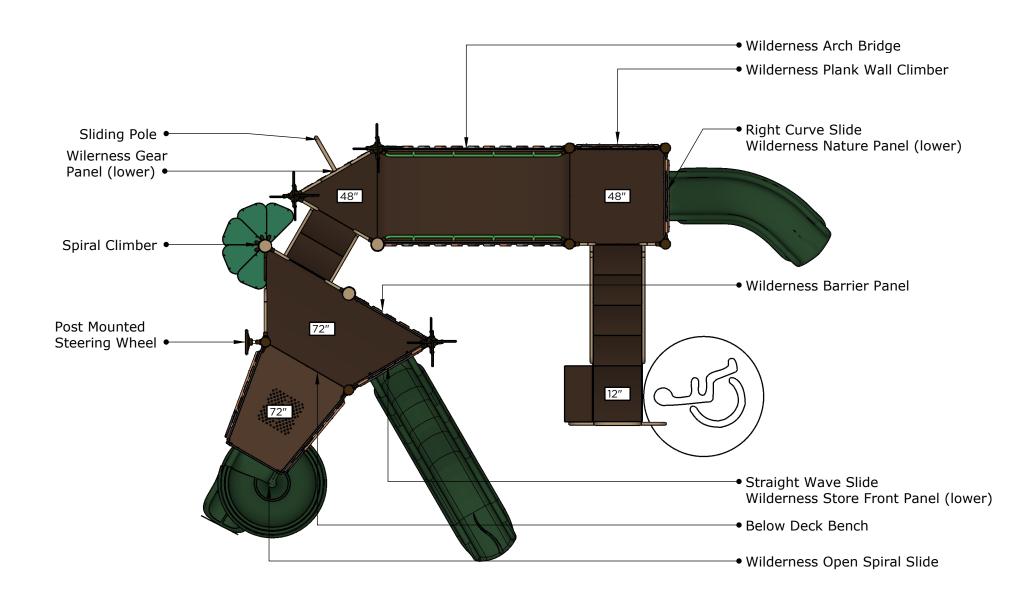

**Structure: SRPFX-50325** 

**Theme: Nature** 

Preliminary Concept Design
Designer: N.Guice Date: 12/22/2021

| Ages | Capacity | Use<br>Zone | Fall<br>Height | Actual<br>Size |    | Elevated<br>Activities |
|------|----------|-------------|----------------|----------------|----|------------------------|
| 5-12 | 42       | 39'x30'     | 6′             | 27'x19'        | 29 | 6                      |

| Ages | Capacity | Use<br>Zone | Fall<br>Height |         |    | Elevated<br>Activities |  |
|------|----------|-------------|----------------|---------|----|------------------------|--|
| 5-12 | 42       | 39'x30'     | 6′             | 27'x19' | 29 | 6                      |  |

|      |          | Use     | Fall   | Actual  | Timber | Elevated   |
|------|----------|---------|--------|---------|--------|------------|
| Ages | Capacity | Zone    | Height | Size    | Count  | Activities |
|      |          |         |        |         |        |            |
| 5-12 | 42       | 39'x30' | 6′     | 27'x19' | 29     | 6          |