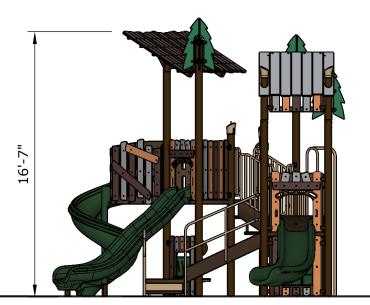

**Structure: SRPFX-50325** 

**Theme: Nature** 

Preliminary Concept Design
Designer: N.Guice Date: 12/22/2021

| Ages | Capacity | Use<br>Zone | Fall<br>Height | Actual<br>Size |    | Elevated<br>Activities |
|------|----------|-------------|----------------|----------------|----|------------------------|
| 5-12 | 42       | 39'x30'     | 6′             | 27'x19'        | 29 | 6                      |