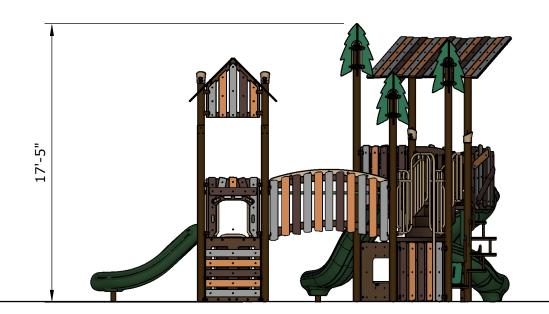

| Ages | Capacity | Use<br>Zone | Fall<br>Height |         |    | Elevated<br>Activities |  |
|------|----------|-------------|----------------|---------|----|------------------------|--|
| 5-12 | 42       | 39'x30'     | 6′             | 27'x19' | 29 | 6                      |  |