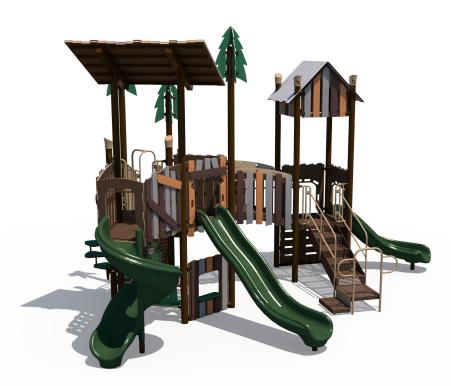

**Structure: SRPFX-50325** 

**Theme: Nature** 

Preliminary Concept Design
Designer: N.Guice Date: 12/22/2021

| Ages | Capacity | Use<br>Zone | Fall<br>Height | Actual<br>Size |    | Elevated<br>Activities |
|------|----------|-------------|----------------|----------------|----|------------------------|
| 5-12 | 42       | 39'x30'     | 6′             | 27'x19'        | 29 | 6                      |

| Ages | Capacity | Use<br>Zone | Fall<br>Height |         |    | Elevated<br>Activities |  |
|------|----------|-------------|----------------|---------|----|------------------------|--|
| 5-12 | 42       | 39'x30'     | 6′             | 27'x19' | 29 | 6                      |  |

|      |          | Use     | Fall   | Actual  | Timber | Elevated   |
|------|----------|---------|--------|---------|--------|------------|
| Ages | Capacity | Zone    | Height | Size    | Count  | Activities |
|      |          |         |        |         |        |            |
| 5-12 | 42       | 39'x30' | 6′     | 27'x19' | 29     | 6          |