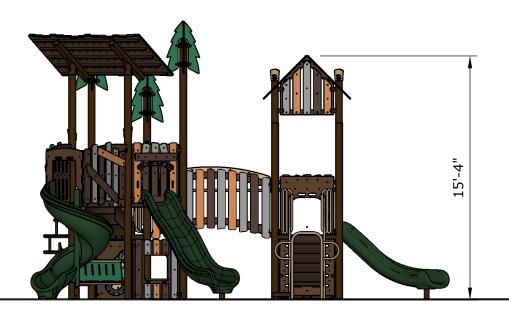

**Structure: SRPFX-50325** 

**Theme: Nature** 

Preliminary Concept Design
Designer: N.Guice Date: 12/22/2021

| Ages | Capacity | Use<br>Zone | Fall<br>Height | Actual<br>Size |    | Elevated<br>Activities |
|------|----------|-------------|----------------|----------------|----|------------------------|
| 5-12 | 42       | 39'x30'     | 6′             | 27'x19'        | 29 | 6                      |

| Ages | Capacity | Use<br>Zone | Fall<br>Height |         |    | Elevated<br>Activities |  |
|------|----------|-------------|----------------|---------|----|------------------------|--|
| 5-12 | 42       | 39'x30'     | 6′             | 27'x19' | 29 | 6                      |  |

|      |          | Use     | Fall   | Actual  | Timber | Elevated   |
|------|----------|---------|--------|---------|--------|------------|
| Ages | Capacity | Zone    | Height | Size    | Count  | Activities |
|      |          |         |        |         |        |            |
| 5-12 | 42       | 39'x30' | 6′     | 27'x19' | 29     | 6          |