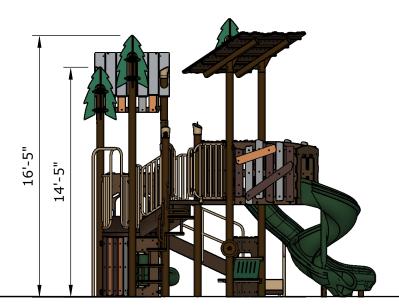

|      |          | Use     | Fall   | Actual  | Timber | Elevated   |
|------|----------|---------|--------|---------|--------|------------|
| Ages | Capacity | Zone    | Height | Size    | Count  | Activities |
|      |          |         |        |         |        |            |
| 5-12 | 42       | 39'x30' | 6′     | 27'x19' | 29     | 6          |