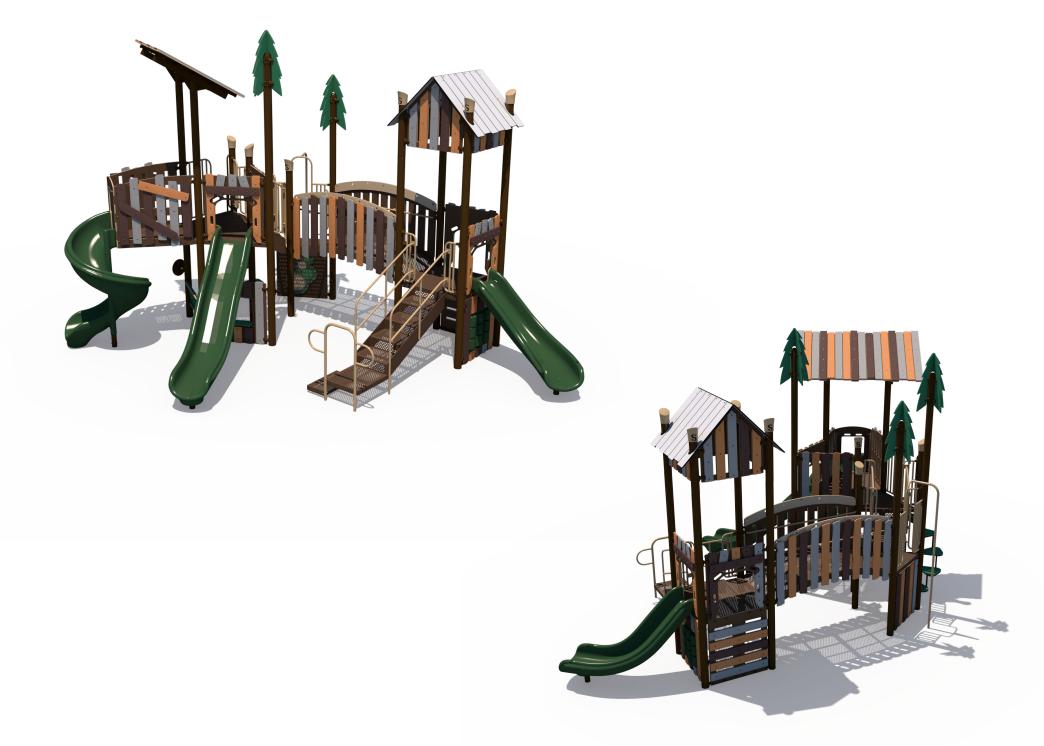

**Structure: SRPFX-50325** 

**Theme: Nature** 

Preliminary Concept Design
Designer: N.Guice Date: 12/22/2021

| Ages | Capacity | Use<br>Zone | Fall<br>Height | Actual<br>Size |    | Elevated<br>Activities |
|------|----------|-------------|----------------|----------------|----|------------------------|
| 5-12 | 42       | 39'x30'     | 6′             | 27'x19'        | 29 | 6                      |

| Ages | Capacity | Use<br>Zone | Fall<br>Height |         |    | Elevated<br>Activities |  |
|------|----------|-------------|----------------|---------|----|------------------------|--|
| 5-12 | 42       | 39'x30'     | 6′             | 27'x19' | 29 | 6                      |  |

|      |          | Use     | Fall   | Actual  | Timber | Elevated   |
|------|----------|---------|--------|---------|--------|------------|
| Ages | Capacity | Zone    | Height | Size    | Count  | Activities |
|      |          |         |        |         |        |            |
| 5-12 | 42       | 39'x30' | 6′     | 27'x19' | 29     | 6          |