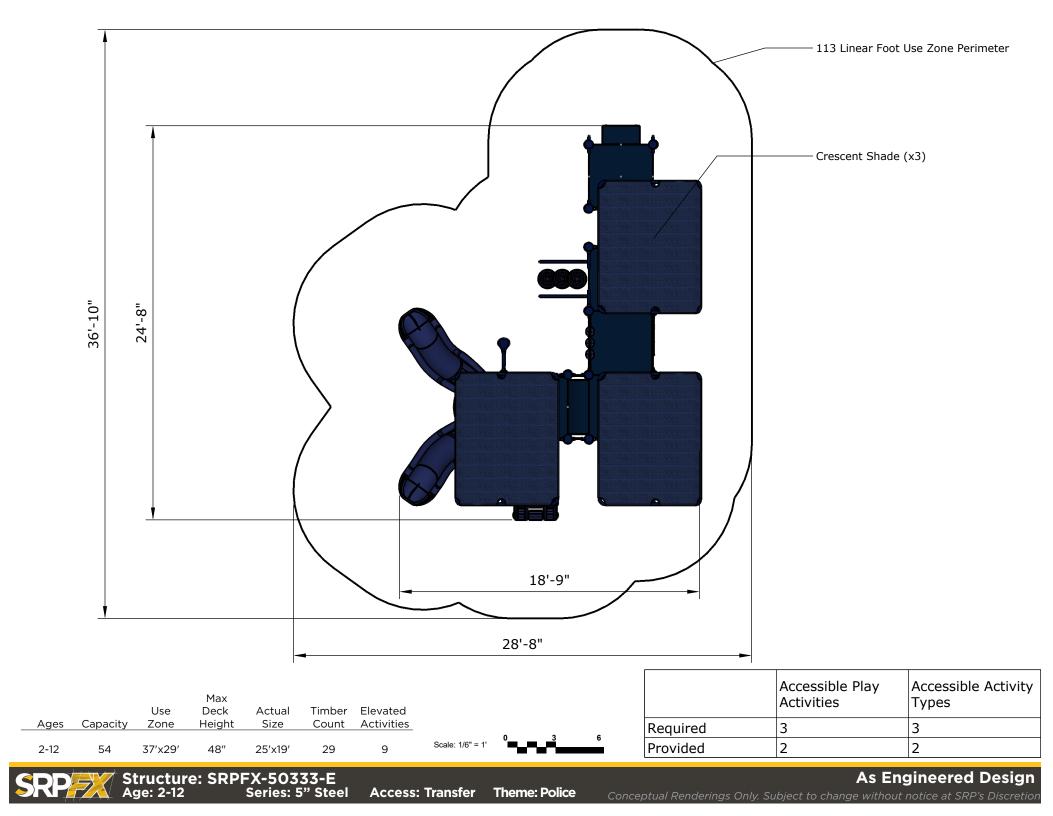

## SRP

Structure: SRPFX-50333-E Age: 2-12 Series: 5" Steel

Access: Transfer

Theme: Police

As Engineered Design

## SRP //

Structure: SRPFX-50333-E Age: 2-12 Series: 5" Steel

Access: Transfer

Theme: Police

As Engineered Design

|                                                                                                                                                                   |        | Use     | Deck   |         |        |            |                  | Activities | Types |          |            |       |
|-------------------------------------------------------------------------------------------------------------------------------------------------------------------|--------|---------|--------|---------|--------|------------|------------------|------------|-------|----------|------------|-------|
|                                                                                                                                                                   |        | 050     | Deck   | Actual  | Timber | Elevated   |                  |            |       |          | , leavices | .ypes |
| Ages Capa                                                                                                                                                         | pacity | Zone    | Height | Size    | Count  | Activities |                  |            |       | Required | 3          | 3     |
|                                                                                                                                                                   |        |         |        |         |        |            | Casle: 1/0" - 1  | 0 4        | 8     |          |            |       |
| 2-12 54                                                                                                                                                           | 54 3   | 37'x29' | 48″    | 25′x19′ | 29     | 9          | Scale: 1/8" = 1' |            |       | Provided | 2          | 2     |
| As Engineered Design<br>Age: 2-12 Series: 5" Steel Access: Transfer Theme: Police Conceptual Renderings Only Subject to change without notice at SRP's Discretive |        |         |        |         |        |            |                  |            |       |          |            |       |