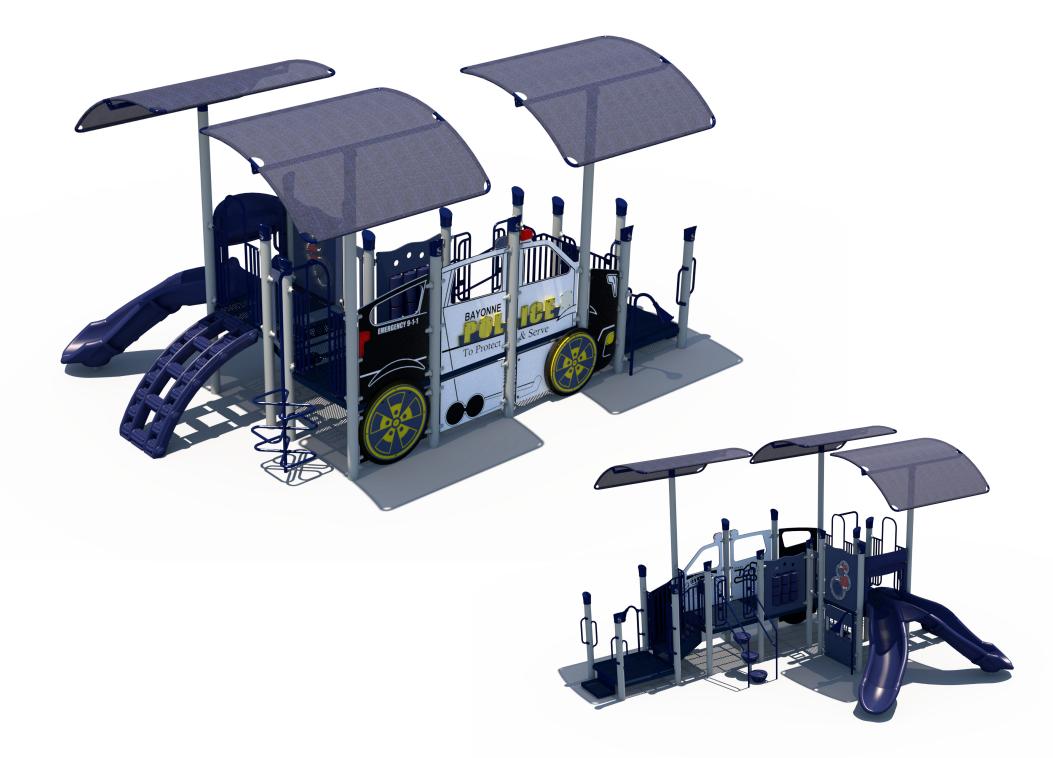

Structure: SRPFX-50333-E-Bayonne Theme: Police Car

## SRP

Structure: SRPFX-50333-E Age: 2-12 Series: 5" Steel

Access: Transfer

Theme: Police

As Engineered Design