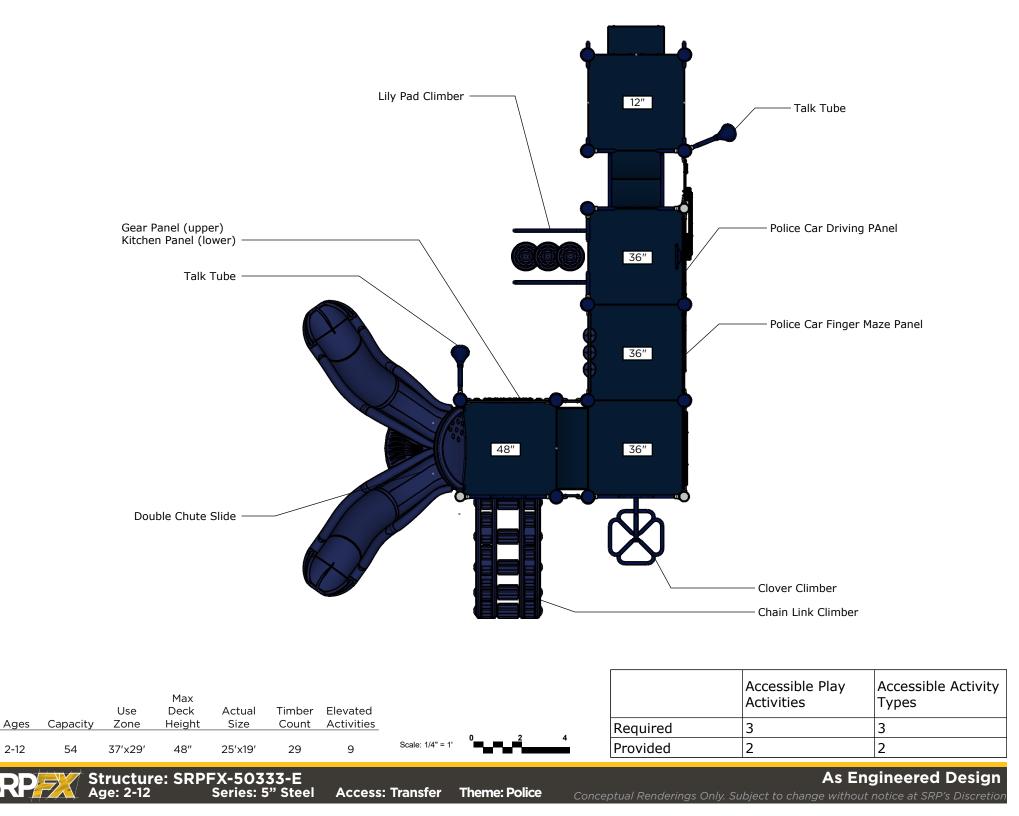

## SRP //

Structure: SRPFX-50333-E Age: 2-12 Series: 5" Steel

Access: Transfer

Theme: Police

As Engineered Design

|                                                                                                                                                                   |        | Use     | Deck   |         |        |            |                  | Activities | Types |          |            |       |
|-------------------------------------------------------------------------------------------------------------------------------------------------------------------|--------|---------|--------|---------|--------|------------|------------------|------------|-------|----------|------------|-------|
|                                                                                                                                                                   |        | 050     | Deck   | Actual  | Timber | Elevated   |                  |            |       |          | , leavices | .ypes |
| Ages Capa                                                                                                                                                         | pacity | Zone    | Height | Size    | Count  | Activities |                  |            |       | Required | 3          | 3     |
|                                                                                                                                                                   |        |         |        |         |        |            | Casle: 1/0" - 1  | 0 4        | 8     |          |            |       |
| 2-12 54                                                                                                                                                           | 54 3   | 37'x29' | 48″    | 25′x19′ | 29     | 9          | Scale: 1/8" = 1' |            |       | Provided | 2          | 2     |
| As Engineered Design<br>Age: 2-12 Series: 5" Steel Access: Transfer Theme: Police Conceptual Renderings Only Subject to change without notice at SRP's Discretive |        |         |        |         |        |            |                  |            |       |          |            |       |