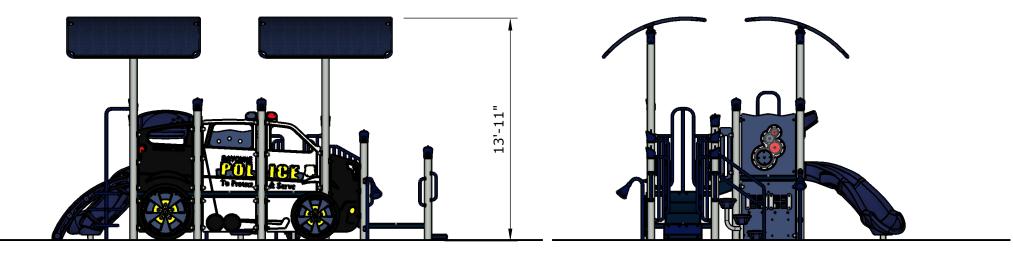

## SRP

Structure: SRPFX-50333-E Age: 2-12 Series: 5" Steel

Access: Transfer

Theme: Police

As Engineered Design

## SRP //

Structure: SRPFX-50333-E Age: 2-12 Series: 5" Steel

Access: Transfer

Theme: Police

As Engineered Design

|                                                                                                                                                                   |        | Use     | Deck   |         |        |            |                  | Activities | Types |          |            |       |
|-------------------------------------------------------------------------------------------------------------------------------------------------------------------|--------|---------|--------|---------|--------|------------|------------------|------------|-------|----------|------------|-------|
|                                                                                                                                                                   |        | 050     | Deck   | Actual  | Timber | Elevated   |                  |            |       |          | , leavices | .ypes |
| Ages Capa                                                                                                                                                         | pacity | Zone    | Height | Size    | Count  | Activities |                  |            |       | Required | 3          | 3     |
|                                                                                                                                                                   |        |         |        |         |        |            | Casle: 1/0" - 1  | 0 4        | 8     |          |            |       |
| 2-12 54                                                                                                                                                           | 54 3   | 37'x29' | 48″    | 25′x19′ | 29     | 9          | Scale: 1/8" = 1' |            |       | Provided | 2          | 2     |
| As Engineered Design<br>Age: 2-12 Series: 5" Steel Access: Transfer Theme: Police Conceptual Renderings Only Subject to change without notice at SRP's Discretive |        |         |        |         |        |            |                  |            |       |          |            |       |