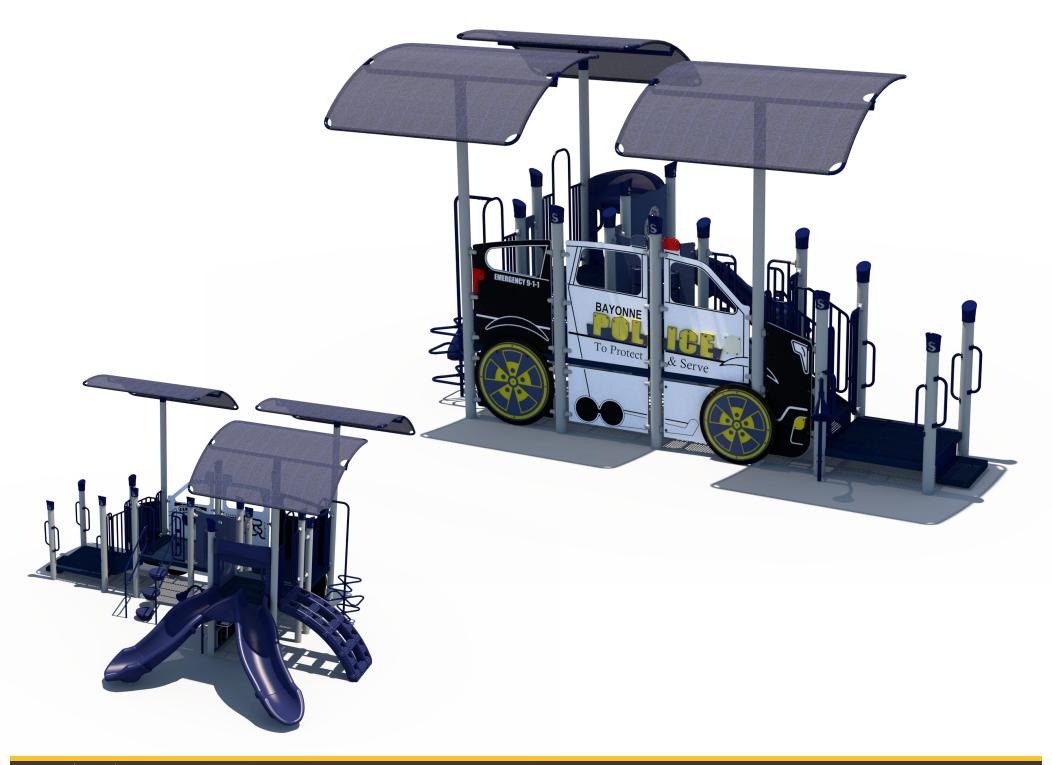

Structure: SRPFX-50333-E-Bayonne Theme: Police Car

## SRP

Structure: SRPFX-50333-E Age: 2-12 Series: 5" Steel

Access: Transfer

Theme: Police

As Engineered Design