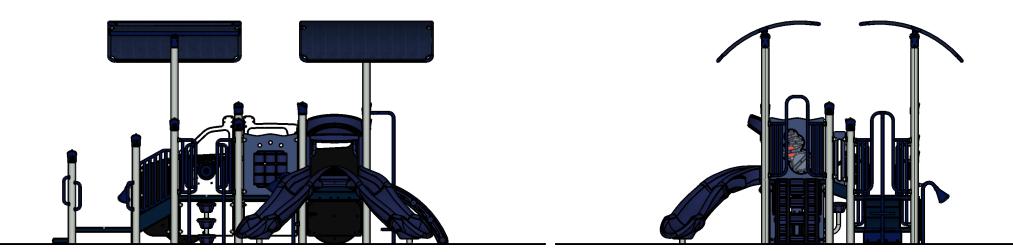

## SRP

Structure: SRPFX-50333-E Age: 2-12 Series: 5" Steel

Access: Transfer

Theme: Police

As Engineered Design

## SRP //

Structure: SRPFX-50333-E Age: 2-12 Series: 5" Steel

Access: Transfer

Theme: Police

As Engineered Design

|                                                                                                                                                                   |        | Use     | Deck   |         |        |            |                  | Activities | Types |          |            |       |
|-------------------------------------------------------------------------------------------------------------------------------------------------------------------|--------|---------|--------|---------|--------|------------|------------------|------------|-------|----------|------------|-------|
|                                                                                                                                                                   |        | 050     | Deck   | Actual  | Timber | Elevated   |                  |            |       |          | , leavices | .ypes |
| Ages Capa                                                                                                                                                         | pacity | Zone    | Height | Size    | Count  | Activities |                  |            |       | Required | 3          | 3     |
|                                                                                                                                                                   |        |         |        |         |        |            | Casle: 1/0" - 1  | 0 4        | 8     |          |            |       |
| 2-12 54                                                                                                                                                           | 54 3   | 37'x29' | 48″    | 25′x19′ | 29     | 9          | Scale: 1/8" = 1' |            |       | Provided | 2          | 2     |
| As Engineered Design<br>Age: 2-12 Series: 5" Steel Access: Transfer Theme: Police Conceptual Renderings Only Subject to change without notice at SRP's Discretive |        |         |        |         |        |            |                  |            |       |          |            |       |