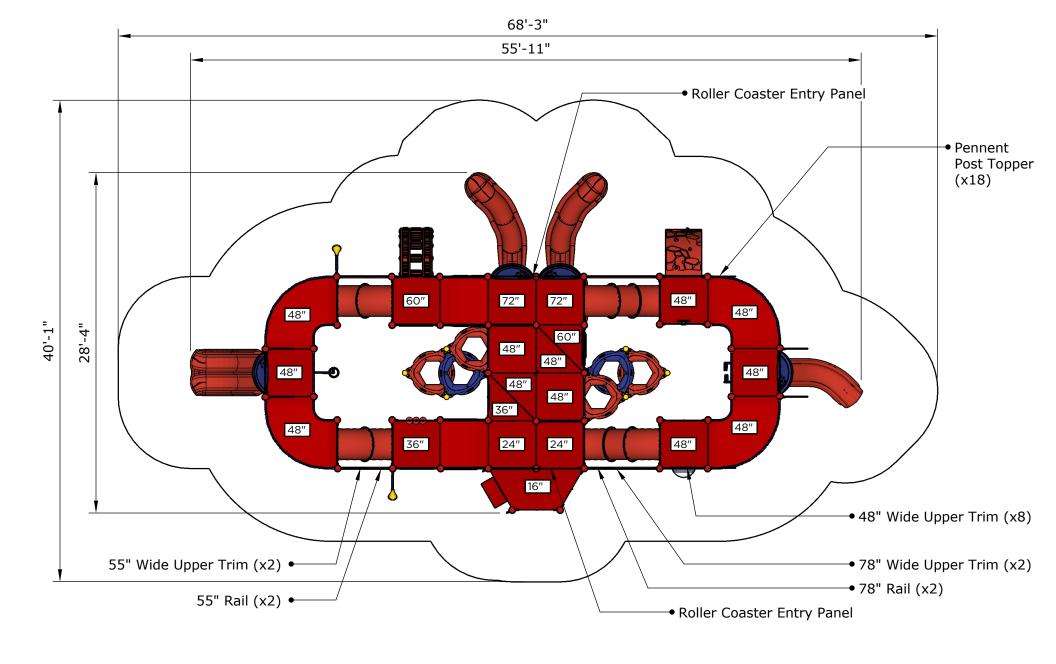

**Structure: SRPFX-50350** 

**Theme: RollerCoaster** 

Preliminary Concept Design
Designer: N.Guice Date: 2/23/21

| Ages | Capacity | Use<br>Zone | Fall<br>Height |         |    | Elevated<br>Activities |  |
|------|----------|-------------|----------------|---------|----|------------------------|--|
| 2-12 | 199      | 69'x41'     | 6′             | 56'x29' | 45 | 21                     |  |