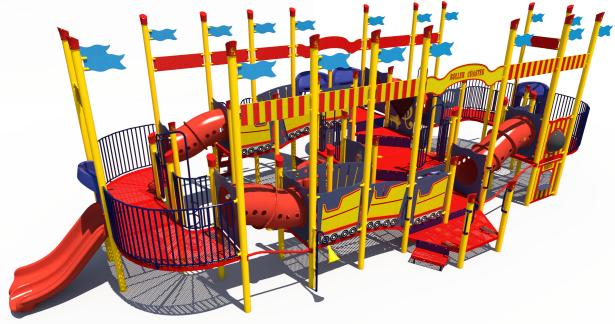

**Structure: SRPFX-50350** 

**Theme: RollerCoaster** 

Preliminary Concept Design
Designer: N.Guice Date: 2/23/21

| Ages | Capacity | Use<br>Zone | Fall<br>Height |         |    | Elevated<br>Activities |  |
|------|----------|-------------|----------------|---------|----|------------------------|--|
| 2-12 | 199      | 69'x41'     | 6′             | 56'x29' | 45 | 21                     |  |