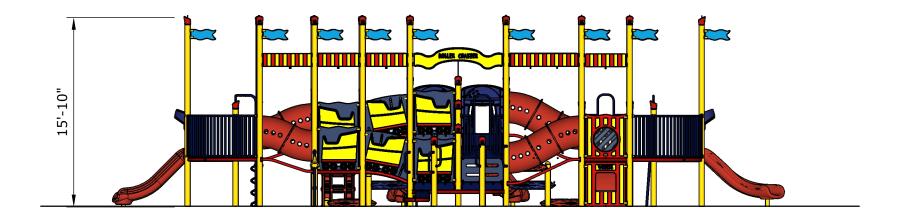

**Structure: SRPFX-50350** 

**Theme: RollerCoaster** 

Preliminary Concept Design
Designer: N.Guice Date: 2/23/21

| Ages | Capacity | Use<br>Zone | Fall<br>Height |         |    | Elevated<br>Activities |  |
|------|----------|-------------|----------------|---------|----|------------------------|--|
| 2-12 | 199      | 69'x41'     | 6′             | 56'x29' | 45 | 21                     |  |

| _ | Ages | Capacity | Use<br>Zone | Fall<br>Height |         |    | Elevated<br>Activities |  |
|---|------|----------|-------------|----------------|---------|----|------------------------|--|
|   | 2-12 | 199      | 69'x41'     | 6′             | 56'x29' | 45 | 21                     |  |