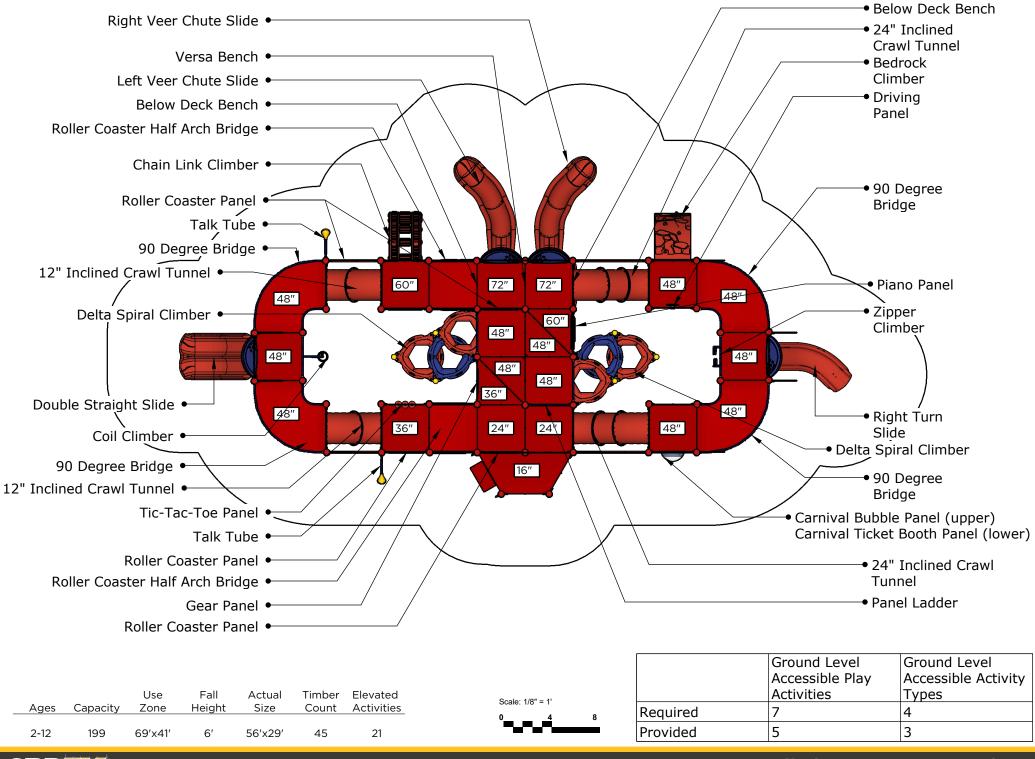

**Structure: SRPFX-50350** 

**Theme: RollerCoaster** 

Preliminary Concept Design
Designer: N.Guice Date: 2/23/21

| Ages | Capacity | Use<br>Zone | Fall<br>Height |         |    | Elevated<br>Activities |  |
|------|----------|-------------|----------------|---------|----|------------------------|--|
| 2-12 | 199      | 69'x41'     | 6′             | 56'x29' | 45 | 21                     |  |

|          | Ground Level    | Ground Level        |  |
|----------|-----------------|---------------------|--|
|          | Accessible Play | Accessible Activity |  |
|          | Activities      | Types               |  |
| Required | 7               | 4                   |  |
| Provided | 5               | 3                   |  |