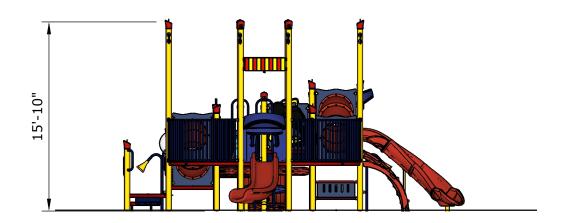

**Structure: SRPFX-50350** 

**Theme: RollerCoaster** 

Preliminary Concept Design
Designer: N.Guice Date: 2/23/21

| Ages | Capacity | Use<br>Zone | Fall<br>Height |         |    | Elevated<br>Activities |  |
|------|----------|-------------|----------------|---------|----|------------------------|--|
| 2-12 | 199      | 69'x41'     | 6′             | 56'x29' | 45 | 21                     |  |

| _ | Ages | Capacity | Use<br>Zone | Fall<br>Height |         |    | Elevated<br>Activities |  |
|---|------|----------|-------------|----------------|---------|----|------------------------|--|
|   | 2-12 | 199      | 69'x41'     | 6′             | 56'x29' | 45 | 21                     |  |