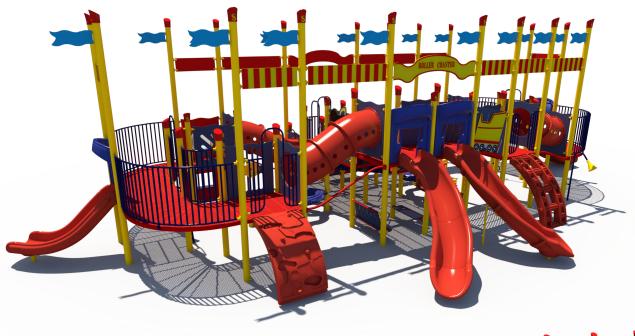

**Structure: SRPFX-50350** 

**Theme: RollerCoaster** 

Preliminary Concept Design
Designer: N.Guice Date: 2/23/21

| Ages | Capacity | Use<br>Zone | Fall<br>Height |         |    | Elevated<br>Activities |  |
|------|----------|-------------|----------------|---------|----|------------------------|--|
| 2-12 | 199      | 69'x41'     | 6′             | 56'x29' | 45 | 21                     |  |