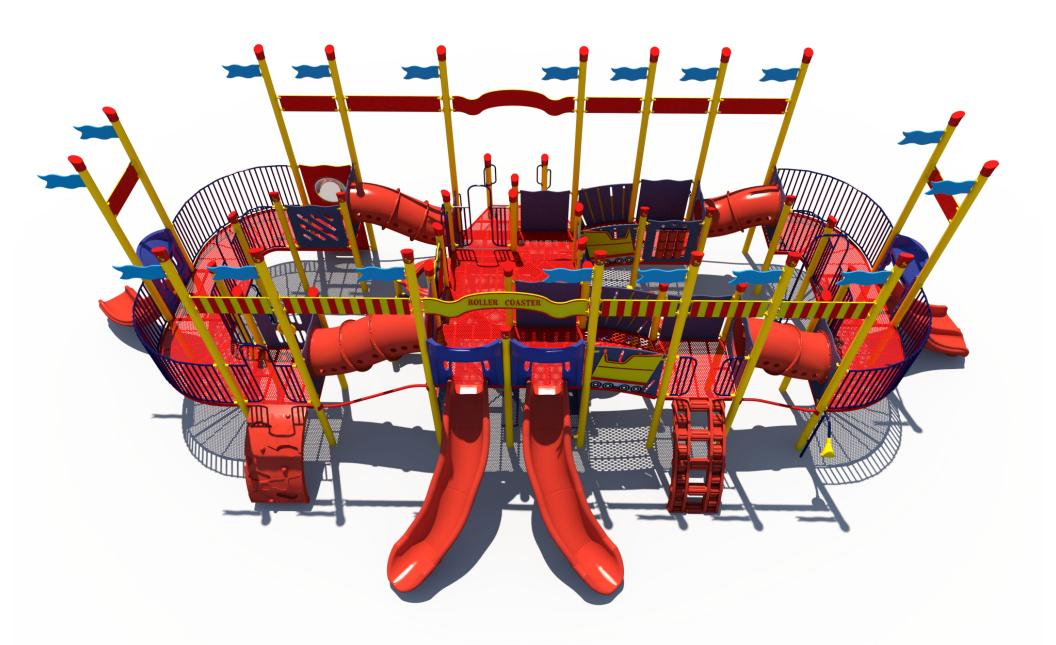

**Structure: SRPFX-50350** 

**Theme: RollerCoaster** 

Preliminary Concept Design
Designer: N.Guice Date: 2/23/21

| Ages | Capacity | Use<br>Zone | Fall<br>Height |         |    | Elevated<br>Activities |  |
|------|----------|-------------|----------------|---------|----|------------------------|--|
| 2-12 | 199      | 69'x41'     | 6′             | 56'x29' | 45 | 21                     |  |