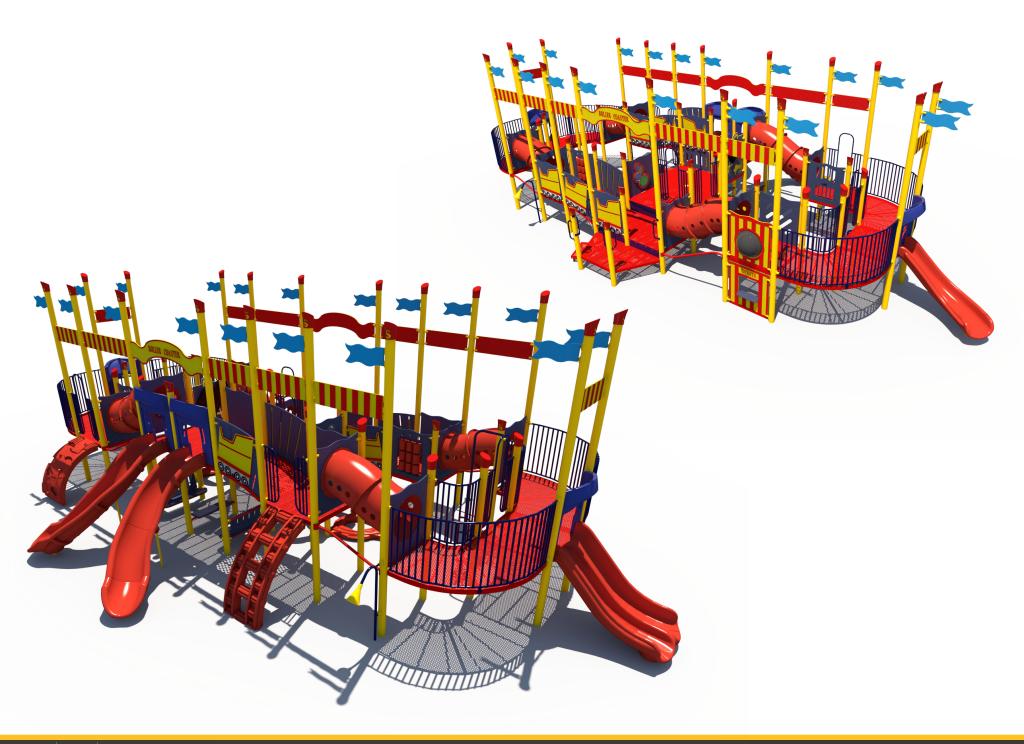

**Structure: SRPFX-50350** 

**Theme: RollerCoaster** 

Preliminary Concept Design
Designer: N.Guice Date: 2/23/21

| Ages | Capacity | Use<br>Zone | Fall<br>Height |         |    | Elevated<br>Activities |  |
|------|----------|-------------|----------------|---------|----|------------------------|--|
| 2-12 | 199      | 69'x41'     | 6′             | 56'x29' | 45 | 21                     |  |

| _ | Ages | Capacity | Use<br>Zone | Fall<br>Height |         |    | Elevated<br>Activities |  |
|---|------|----------|-------------|----------------|---------|----|------------------------|--|
|   | 2-12 | 199      | 69'x41'     | 6′             | 56'x29' | 45 | 21                     |  |