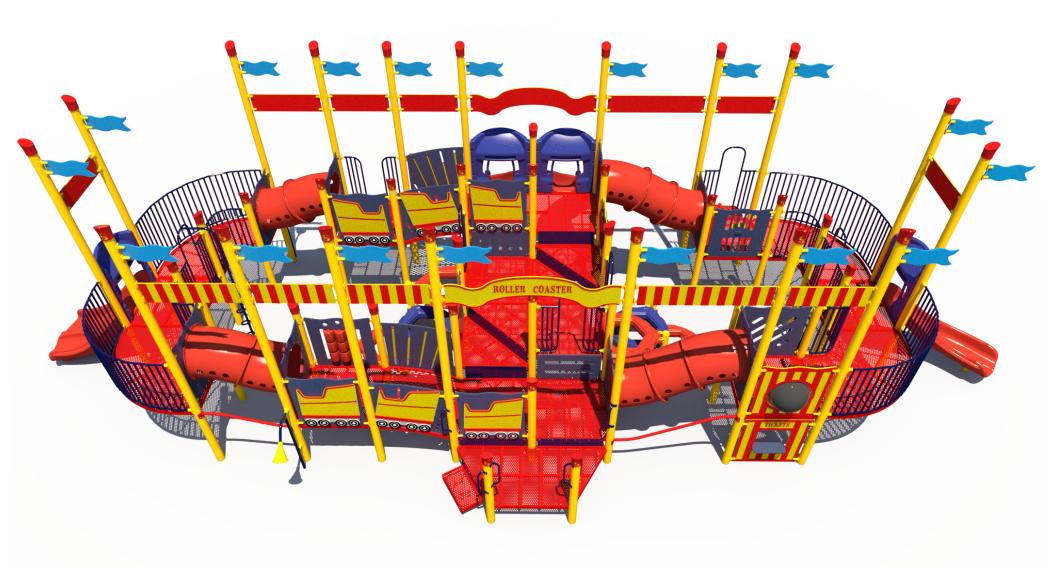

| _ | Ages | Capacity | Use<br>Zone | Fall<br>Height |         |    | Elevated<br>Activities |  |
|---|------|----------|-------------|----------------|---------|----|------------------------|--|
|   | 2-12 | 199      | 69'x41'     | 6′             | 56'x29' | 45 | 21                     |  |