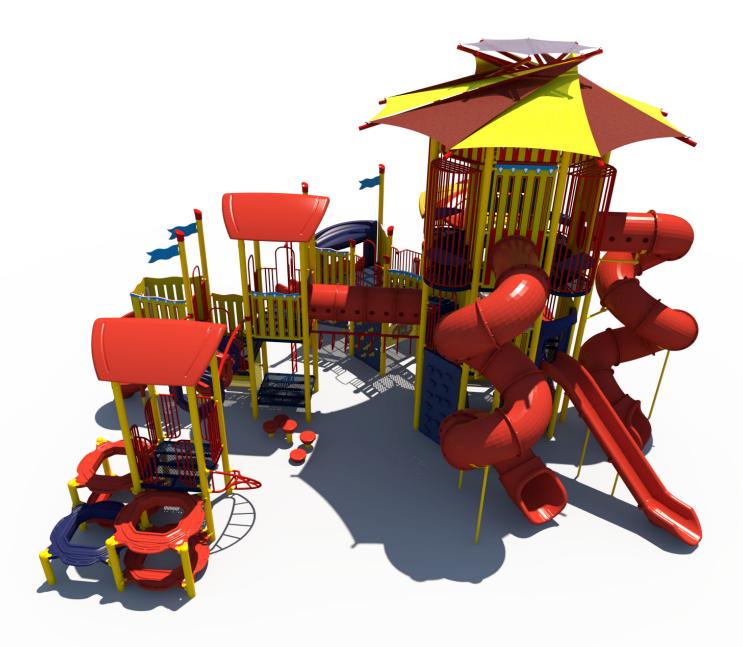

## Structure: SRPFX-50353 Age: 5-12 Series: 5" Steel

Access: Transfer

Theme: Carnival

Theme: Carnival

## Structure: SRPFX-50353 Age: 5-12 Series: 5" Steel SRP

Access: Transfer

Theme: Carnival

Preliminary Design Conceptual Renderings Only. Subject to change without notice at SRP's Discretion

Theme: Carnival

Theme: Carnival

Access: Transfer Theme: Carnival

| <u>Ages</u><br>5-12 | Capacity<br>168 | Use<br>Zone<br>62'x57' | Fall<br>Height<br>13' | Actual<br>Size<br>50'x43' | Timber<br>Count<br>52 | Elevated<br>Activities<br>28 | Scale: 1/8" = 1'<br>0 4 | 8 | Required<br>Provided | Ground Level<br>Accessible Play<br>Activities<br>9<br>12 | Ground Level<br>Accessible Activity<br>Types<br>5<br>5<br>5 |
|---------------------|-----------------|------------------------|-----------------------|---------------------------|-----------------------|------------------------------|-------------------------|---|----------------------|----------------------------------------------------------|-------------------------------------------------------------|
| Preliminary Desig   |                 |                        |                       |                           |                       |                              |                         |   |                      |                                                          |                                                             |