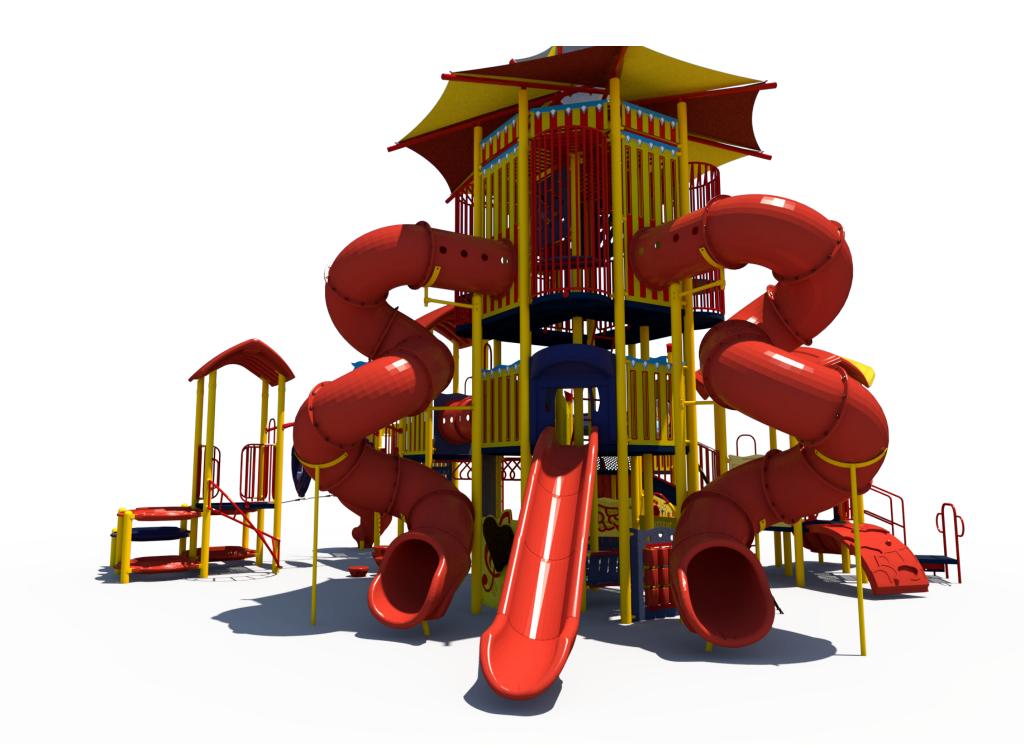

## Structure: SRPFX-50353 Age: 5-12 Series: 5" Steel

Access: Transfer

Theme: Carnival

Theme: Carnival

## Structure: SRPFX-50353 Age: 5-12 Series: 5" Steel SRP

Access: Transfer

Theme: Carnival

Preliminary Design Conceptual Renderings Only. Subject to change without notice at SRP's Discretion

Theme: Carnival

Theme: Carnival

Access: Transfer Theme: Carnival

| <u>Ages</u><br>5-12 | Capacity<br>168 | Use<br>Zone<br>62'x57' | Fall<br>Height<br>13' | Actual<br>Size<br>50'x43' | Timber<br>Count<br>52 | Elevated<br>Activities<br>28 | Scale: 1/8" = 1'<br>0 4 | 8 | Required<br>Provided | Ground Level<br>Accessible Play<br>Activities<br>9<br>12 | Ground Level<br>Accessible Activity<br>Types<br>5<br>5<br>5 |
|---------------------|-----------------|------------------------|-----------------------|---------------------------|-----------------------|------------------------------|-------------------------|---|----------------------|----------------------------------------------------------|-------------------------------------------------------------|
| Preliminary Desig   |                 |                        |                       |                           |                       |                              |                         |   |                      |                                                          |                                                             |