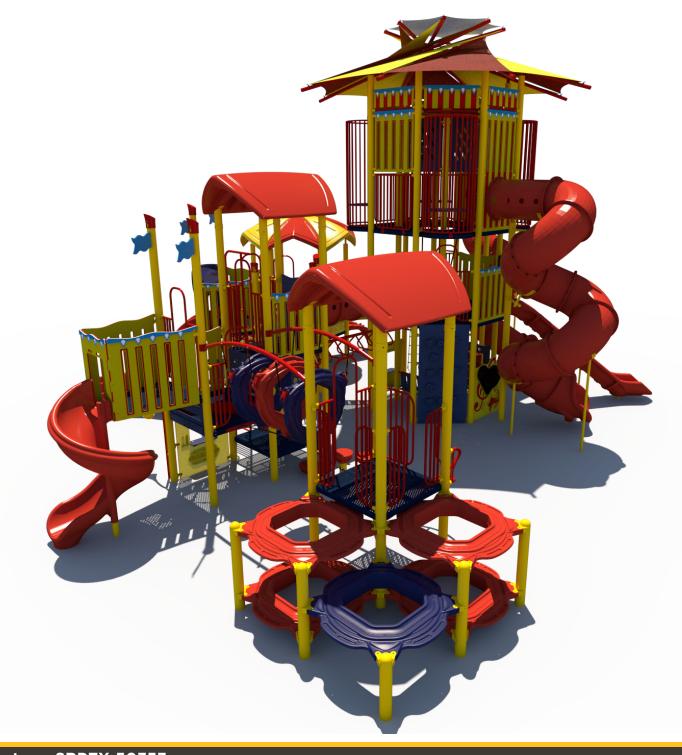

## Structure: SRPFX-50353 Age: 5-12 Series: 5" Steel

Access: Transfer

Theme: Carnival

Theme: Carnival

## Structure: SRPFX-50353 Age: 5-12 Series: 5" Steel SRP

Access: Transfer

Theme: Carnival

Preliminary Design Conceptual Renderings Only. Subject to change without notice at SRP's Discretion

Theme: Carnival

Theme: Carnival

Access: Transfer Theme: Carnival

| <u>Ages</u><br>5-12 | Capacity<br>168 | Use<br>Zone<br>62'x57' | Fall<br>Height<br>13' | Actual<br>Size<br>50'x43' | Timber<br>Count<br>52 | Elevated<br>Activities<br>28 | Scale: 1/8" = 1'<br>0 4 | 8 | Required<br>Provided | Ground Level<br>Accessible Play<br>Activities<br>9<br>12 | Ground Level<br>Accessible Activity<br>Types<br>5<br>5<br>5 |
|---------------------|-----------------|------------------------|-----------------------|---------------------------|-----------------------|------------------------------|-------------------------|---|----------------------|----------------------------------------------------------|-------------------------------------------------------------|
| Preliminary Desig   |                 |                        |                       |                           |                       |                              |                         |   |                      |                                                          |                                                             |