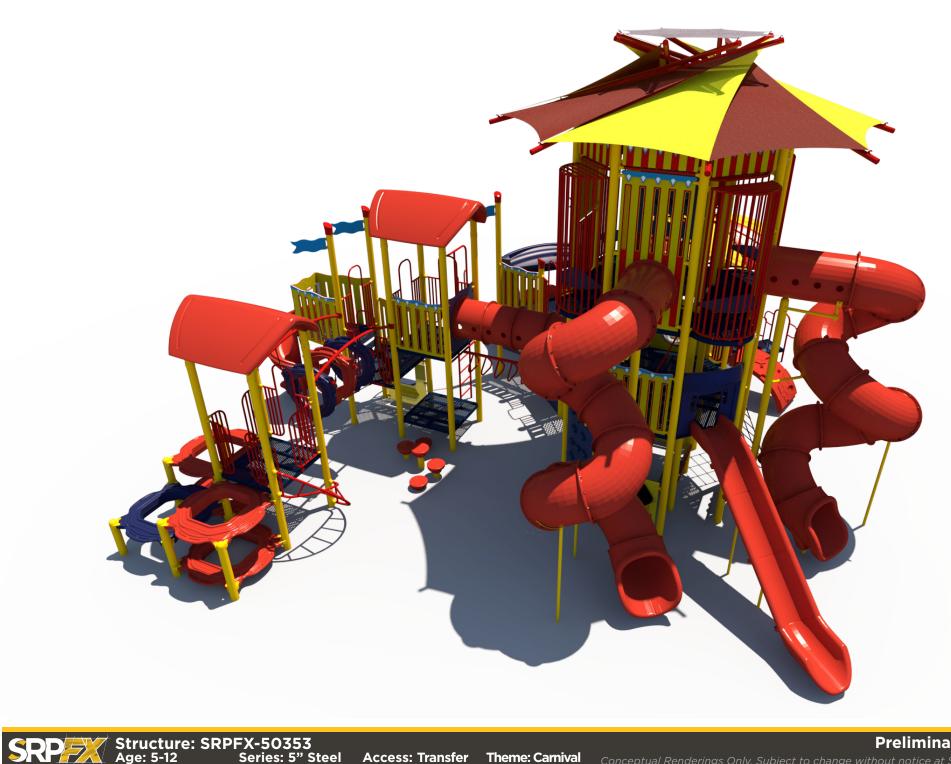

## Structure: SRPFX-50353 Age: 5-12 Series: 5" Steel

Access: Transfer

Theme: Carnival

Theme: Carnival

## Structure: SRPFX-50353 Age: 5-12 Series: 5" Steel SRP

Access: Transfer

Theme: Carnival

Preliminary Design Conceptual Renderings Only. Subject to change without notice at SRP's Discretion

Theme: Carnival

Theme: Carnival

Access: Transfer Theme: Carnival

| <u>Ages</u><br>5-12 | Capacity<br>168 | Use<br>Zone<br>62'x57' | Fall<br>Height<br>13' | Actual<br>Size<br>50'x43' | Timber<br>Count<br>52 | Elevated<br>Activities<br>28 | Scale: 1/8" = 1'<br>0 4 | 8 | Required<br>Provided | Ground Level<br>Accessible Play<br>Activities<br>9<br>12 | Ground Level<br>Accessible Activity<br>Types<br>5<br>5<br>5 |
|---------------------|-----------------|------------------------|-----------------------|---------------------------|-----------------------|------------------------------|-------------------------|---|----------------------|----------------------------------------------------------|-------------------------------------------------------------|
| Preliminary Desig   |                 |                        |                       |                           |                       |                              |                         |   |                      |                                                          |                                                             |