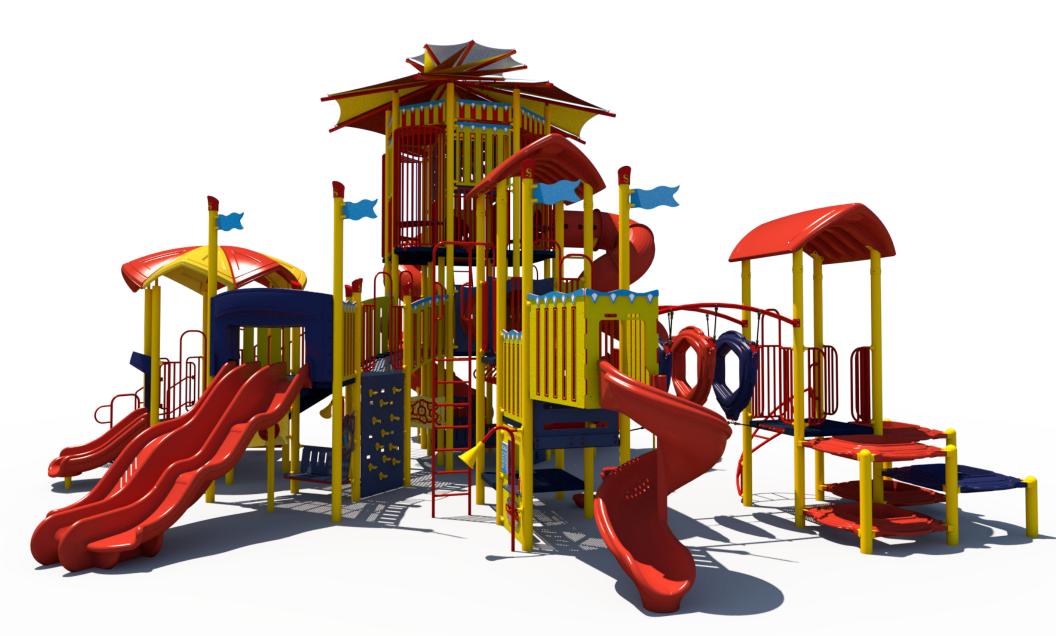

## Structure: SRPFX-50353 Age: 5-12 Series: 5" Steel

Access: Transfer

Theme: Carnival

Theme: Carnival

## Structure: SRPFX-50353 Age: 5-12 Series: 5" Steel SRP

Access: Transfer

Theme: Carnival

Preliminary Design Conceptual Renderings Only. Subject to change without notice at SRP's Discretion

Theme: Carnival

Theme: Carnival

Access: Transfer Theme: Carnival

| <u>Ages</u><br>5-12 | Capacity<br>168 | Use<br>Zone<br>62'x57' | Fall<br>Height<br>13' | Actual<br>Size<br>50'x43' | Timber<br>Count<br>52 | Elevated<br>Activities<br>28 | Scale: 1/8" = 1'<br>0 4 | 8 | Required<br>Provided | Ground Level<br>Accessible Play<br>Activities<br>9<br>12 | Ground Level<br>Accessible Activity<br>Types<br>5<br>5<br>5 |
|---------------------|-----------------|------------------------|-----------------------|---------------------------|-----------------------|------------------------------|-------------------------|---|----------------------|----------------------------------------------------------|-------------------------------------------------------------|
| Preliminary Desig   |                 |                        |                       |                           |                       |                              |                         |   |                      |                                                          |                                                             |