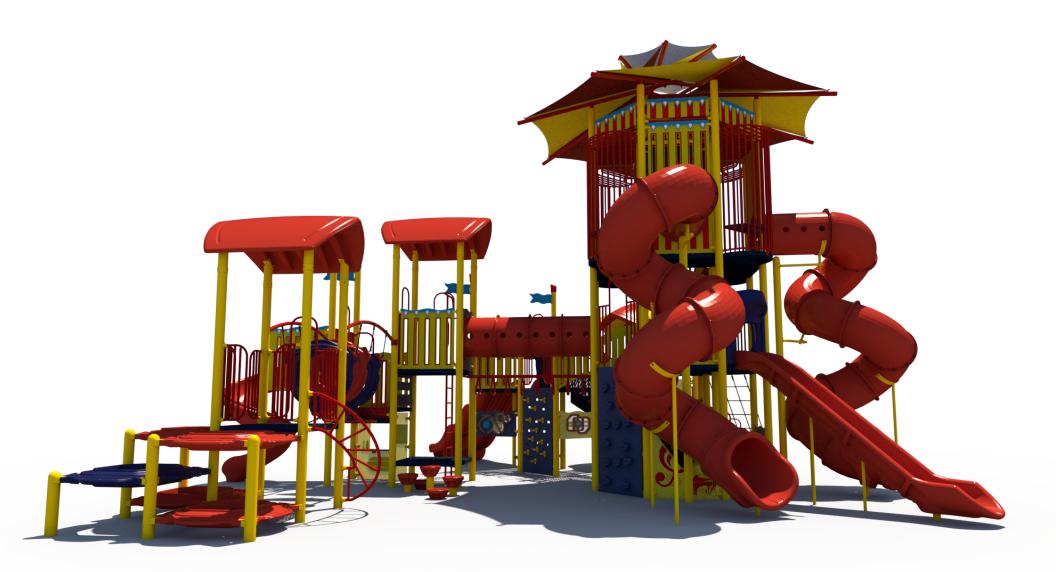

## Structure: SRPFX-50353 Age: 5-12 Series: 5" Steel

Access: Transfer

Theme: Carnival

Theme: Carnival

## Structure: SRPFX-50353 Age: 5-12 Series: 5" Steel SRP

Access: Transfer

Theme: Carnival

Preliminary Design Conceptual Renderings Only. Subject to change without notice at SRP's Discretion

Theme: Carnival

Theme: Carnival

Access: Transfer Theme: Carnival

| <u>Ages</u><br>5-12 | Capacity<br>168 | Use<br>Zone<br>62'x57' | Fall<br>Height<br>13' | Actual<br>Size<br>50'x43' | Timber<br>Count<br>52 | Elevated<br>Activities<br>28 | Scale: 1/8" = 1'<br>0 4 | 8 | Required<br>Provided | Ground Level<br>Accessible Play<br>Activities<br>9<br>12 | Ground Level<br>Accessible Activity<br>Types<br>5<br>5<br>5 |
|---------------------|-----------------|------------------------|-----------------------|---------------------------|-----------------------|------------------------------|-------------------------|---|----------------------|----------------------------------------------------------|-------------------------------------------------------------|
| Preliminary Desig   |                 |                        |                       |                           |                       |                              |                         |   |                      |                                                          |                                                             |