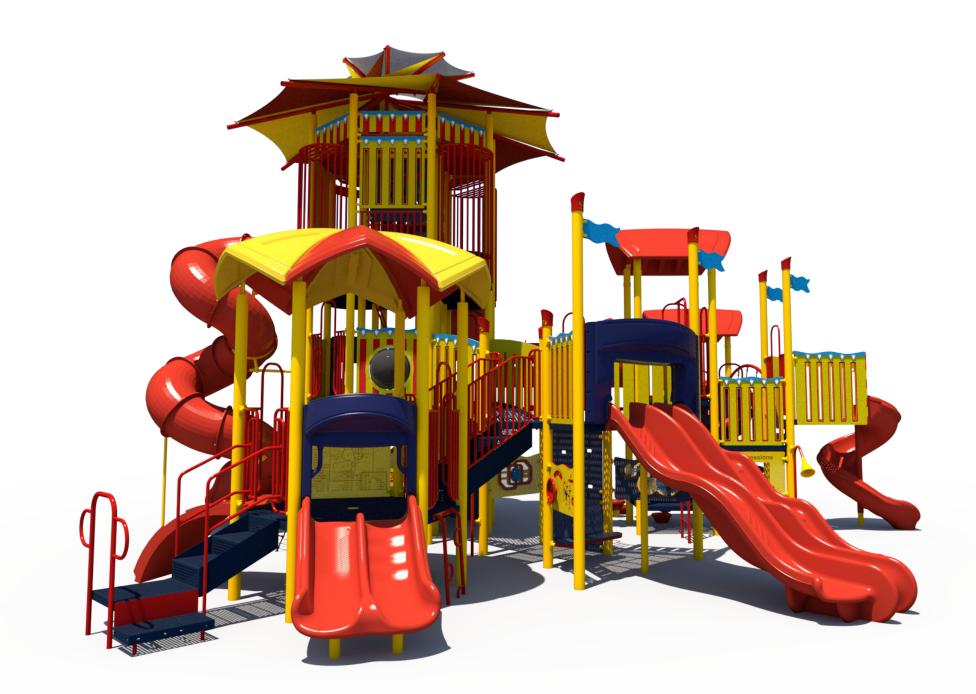

## Structure: SRPFX-50353 Age: 5-12 Series: 5" Steel

Access: Transfer

Theme: Carnival

Theme: Carnival

## Structure: SRPFX-50353 Age: 5-12 Series: 5" Steel SRP

Access: Transfer

Theme: Carnival

Preliminary Design Conceptual Renderings Only. Subject to change without notice at SRP's Discretion

Theme: Carnival

Theme: Carnival

Access: Transfer Theme: Carnival

| <u>Ages</u><br>5-12 | Capacity<br>168 | Use<br>Zone<br>62'x57' | Fall<br>Height<br>13' | Actual<br>Size<br>50'x43' | Timber<br>Count<br>52 | Elevated<br>Activities<br>28 | Scale: 1/8" = 1'<br>0 4 | 8 | Required<br>Provided | Ground Level<br>Accessible Play<br>Activities<br>9<br>12 | Ground Level<br>Accessible Activity<br>Types<br>5<br>5<br>5 |
|---------------------|-----------------|------------------------|-----------------------|---------------------------|-----------------------|------------------------------|-------------------------|---|----------------------|----------------------------------------------------------|-------------------------------------------------------------|
| Preliminary Desig   |                 |                        |                       |                           |                       |                              |                         |   |                      |                                                          |                                                             |