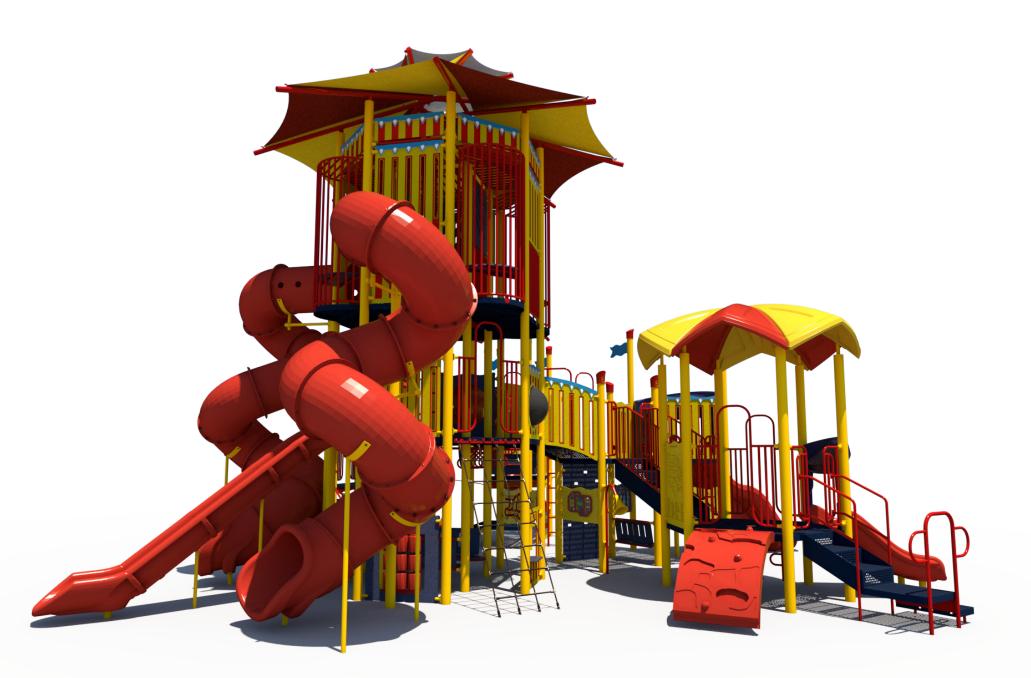

## Structure: SRPFX-50353 Age: 5-12 Series: 5" Steel

Access: Transfer

Theme: Carnival

Theme: Carnival

## Structure: SRPFX-50353 Age: 5-12 Series: 5" Steel SRP

Access: Transfer

Theme: Carnival

Preliminary Design Conceptual Renderings Only. Subject to change without notice at SRP's Discretion

Theme: Carnival

Theme: Carnival

Access: Transfer Theme: Carnival

| <u>Ages</u><br>5-12 | Capacity<br>168 | Use<br>Zone<br>62'x57' | Fall<br>Height<br>13' | Actual<br>Size<br>50'x43' | Timber<br>Count<br>52 | Elevated<br>Activities<br>28 | Scale: 1/8" = 1'<br>0 4 | 8 | Required<br>Provided | Ground Level<br>Accessible Play<br>Activities<br>9<br>12 | Ground Level<br>Accessible Activity<br>Types<br>5<br>5<br>5 |
|---------------------|-----------------|------------------------|-----------------------|---------------------------|-----------------------|------------------------------|-------------------------|---|----------------------|----------------------------------------------------------|-------------------------------------------------------------|
| Preliminary Desig   |                 |                        |                       |                           |                       |                              |                         |   |                      |                                                          |                                                             |