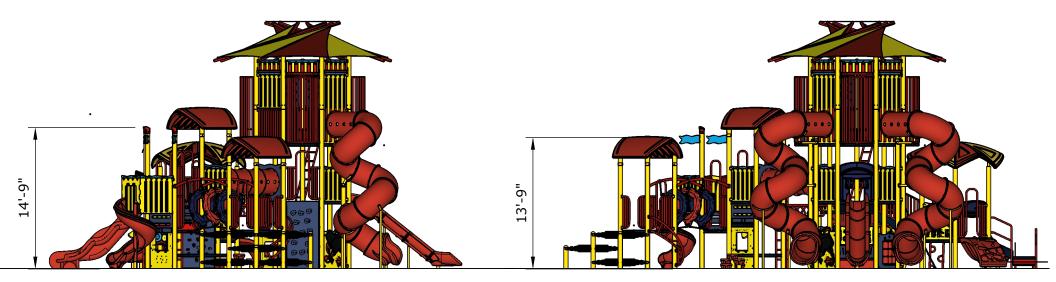

## Structure: SRPFX-50353 Age: 5-12 Series: 5" Steel

Access: Transfer

Theme: Carnival

Theme: Carnival

## Structure: SRPFX-50353 Age: 5-12 Series: 5" Steel SRP

Access: Transfer

Theme: Carnival

Preliminary Design Conceptual Renderings Only. Subject to change without notice at SRP's Discretion

Theme: Carnival

Theme: Carnival

Access: Transfer Theme: Carnival

| <u>Ages</u><br>5-12 | Capacity<br>168 | Use<br>Zone<br>62'x57' | Fall<br>Height<br>13' | Actual<br>Size<br>50'x43' | Timber<br>Count<br>52 | Elevated<br>Activities<br>28 | Scale: 1/8" = 1'<br>0 4 | 8 | Required<br>Provided | Ground Level<br>Accessible Play<br>Activities<br>9<br>12 | Ground Level<br>Accessible Activity<br>Types<br>5<br>5<br>5 |
|---------------------|-----------------|------------------------|-----------------------|---------------------------|-----------------------|------------------------------|-------------------------|---|----------------------|----------------------------------------------------------|-------------------------------------------------------------|
| Preliminary Desig   |                 |                        |                       |                           |                       |                              |                         |   |                      |                                                          |                                                             |