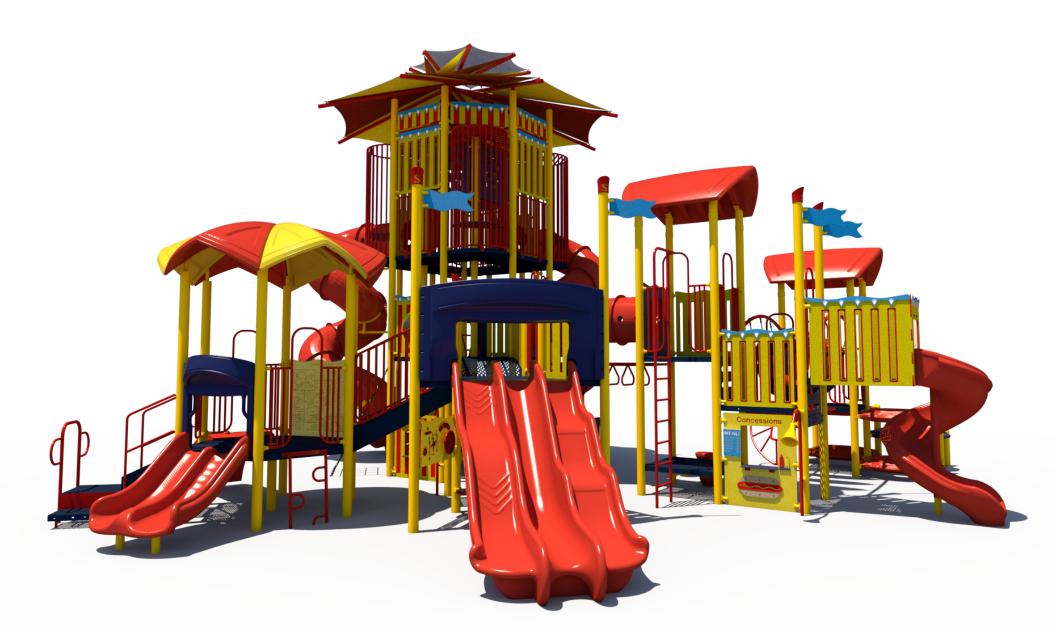

## Structure: SRPFX-50353 Age: 5-12 Series: 5" Steel

Access: Transfer

Theme: Carnival

Theme: Carnival

## Structure: SRPFX-50353 Age: 5-12 Series: 5" Steel SRP

Access: Transfer

Theme: Carnival

Preliminary Design Conceptual Renderings Only. Subject to change without notice at SRP's Discretion

Theme: Carnival

Theme: Carnival

Access: Transfer Theme: Carnival

| <u>Ages</u><br>5-12 | Capacity<br>168 | Use<br>Zone<br>62'x57' | Fall<br>Height<br>13' | Actual<br>Size<br>50'x43' | Timber<br>Count<br>52 | Elevated<br>Activities<br>28 | Scale: 1/8" = 1'<br>0 4 | 8 | Required<br>Provided | Ground Level<br>Accessible Play<br>Activities<br>9<br>12 | Ground Level<br>Accessible Activity<br>Types<br>5<br>5<br>5 |
|---------------------|-----------------|------------------------|-----------------------|---------------------------|-----------------------|------------------------------|-------------------------|---|----------------------|----------------------------------------------------------|-------------------------------------------------------------|
| Preliminary Desig   |                 |                        |                       |                           |                       |                              |                         |   |                      |                                                          |                                                             |