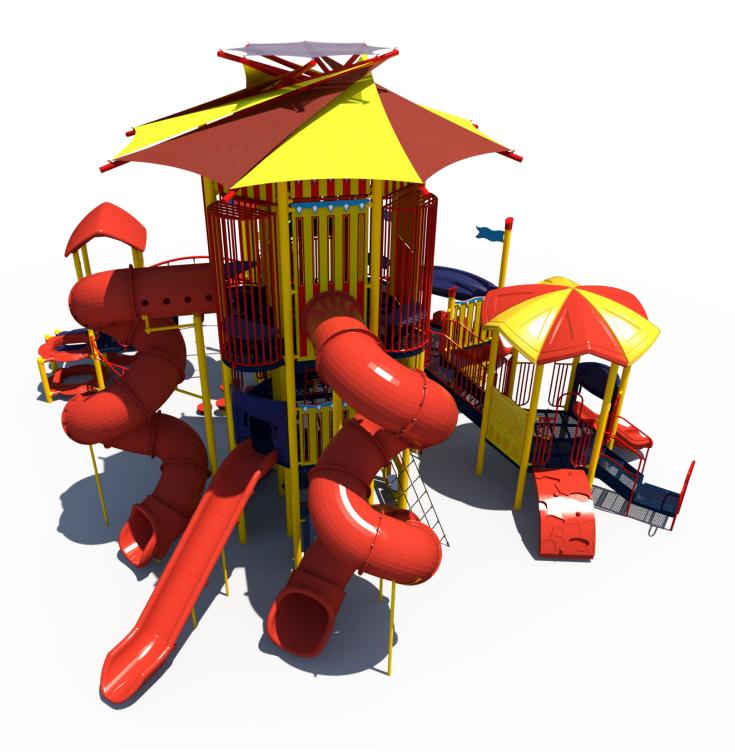

## Structure: SRPFX-50353 Age: 5-12 Series: 5" Steel

Access: Transfer

Theme: Carnival

Theme: Carnival

## Structure: SRPFX-50353 Age: 5-12 Series: 5" Steel SRP

Access: Transfer

Theme: Carnival

Preliminary Design Conceptual Renderings Only. Subject to change without notice at SRP's Discretion

Theme: Carnival

Theme: Carnival

Access: Transfer Theme: Carnival

| <u>Ages</u><br>5-12 | Capacity<br>168 | Use<br>Zone<br>62'x57' | Fall<br>Height<br>13' | Actual<br>Size<br>50'x43' | Timber<br>Count<br>52 | Elevated<br>Activities<br>28 | Scale: 1/8" = 1'<br>0 4 | 8 | Required<br>Provided | Ground Level<br>Accessible Play<br>Activities<br>9<br>12 | Ground Level<br>Accessible Activity<br>Types<br>5<br>5<br>5 |
|---------------------|-----------------|------------------------|-----------------------|---------------------------|-----------------------|------------------------------|-------------------------|---|----------------------|----------------------------------------------------------|-------------------------------------------------------------|
| Preliminary Desig   |                 |                        |                       |                           |                       |                              |                         |   |                      |                                                          |                                                             |