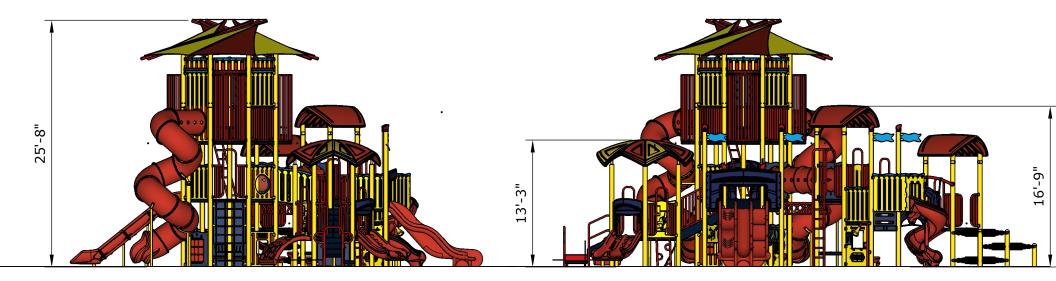

## Structure: SRPFX-50353 Age: 5-12 Series: 5" Steel

Access: Transfer

Theme: Carnival

Theme: Carnival

## Structure: SRPFX-50353 Age: 5-12 Series: 5" Steel SRP

Access: Transfer

Theme: Carnival

Preliminary Design Conceptual Renderings Only. Subject to change without notice at SRP's Discretion

Theme: Carnival

Theme: Carnival

Access: Transfer Theme: Carnival

| <u>Ages</u><br>5-12 | Capacity<br>168 | Use<br>Zone<br>62'x57' | Fall<br>Height<br>13' | Actual<br>Size<br>50'x43' | Timber<br>Count<br>52 | Elevated<br>Activities<br>28 | Scale: 1/8" = 1'<br>0 4 | 8 | Required<br>Provided | Ground Level<br>Accessible Play<br>Activities<br>9<br>12 | Ground Level<br>Accessible Activity<br>Types<br>5<br>5<br>5 |
|---------------------|-----------------|------------------------|-----------------------|---------------------------|-----------------------|------------------------------|-------------------------|---|----------------------|----------------------------------------------------------|-------------------------------------------------------------|
| Preliminary Desig   |                 |                        |                       |                           |                       |                              |                         |   |                      |                                                          |                                                             |