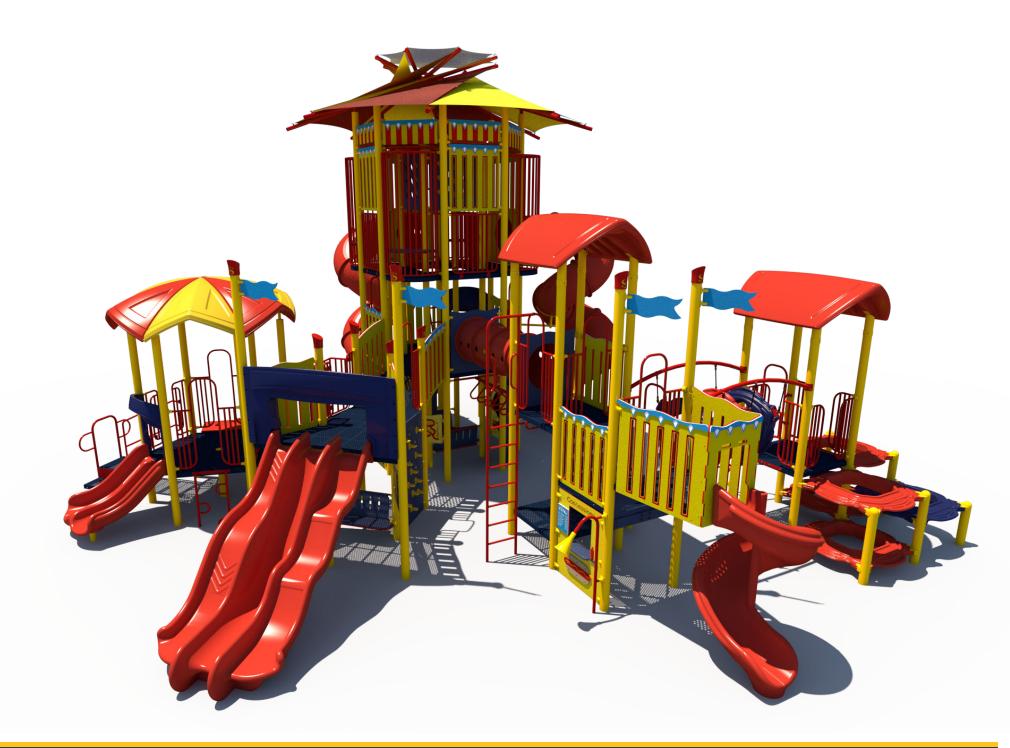

## Structure: SRPFX-50353 Age: 5-12 Series: 5" Steel

Access: Transfer

Theme: Carnival

Theme: Carnival

## Structure: SRPFX-50353 Age: 5-12 Series: 5" Steel SRP

Access: Transfer

Theme: Carnival

Preliminary Design Conceptual Renderings Only. Subject to change without notice at SRP's Discretion

Theme: Carnival

Theme: Carnival

Access: Transfer Theme: Carnival

| <u>Ages</u><br>5-12 | Capacity<br>168 | Use<br>Zone<br>62'x57' | Fall<br>Height<br>13' | Actual<br>Size<br>50'x43' | Timber<br>Count<br>52 | Elevated<br>Activities<br>28 | Scale: 1/8" = 1'<br>0 4 | 8 | Required<br>Provided | Ground Level<br>Accessible Play<br>Activities<br>9<br>12 | Ground Level<br>Accessible Activity<br>Types<br>5<br>5<br>5 |
|---------------------|-----------------|------------------------|-----------------------|---------------------------|-----------------------|------------------------------|-------------------------|---|----------------------|----------------------------------------------------------|-------------------------------------------------------------|
| Preliminary Desig   |                 |                        |                       |                           |                       |                              |                         |   |                      |                                                          |                                                             |