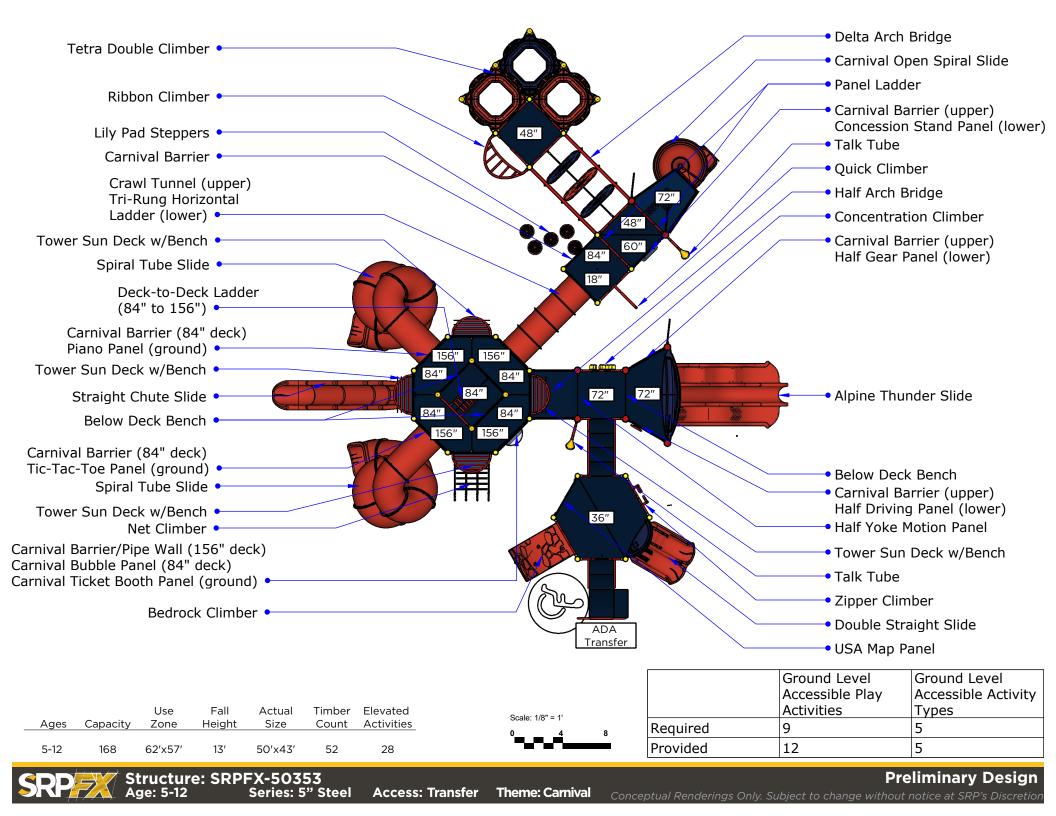

## Structure: SRPFX-50353 Age: 5-12 Series: 5" Steel

Access: Transfer

Theme: Carnival

Theme: Carnival

## Structure: SRPFX-50353 Age: 5-12 Series: 5" Steel SRP

Access: Transfer

Theme: Carnival

Preliminary Design Conceptual Renderings Only. Subject to change without notice at SRP's Discretion

Theme: Carnival

Theme: Carnival

Access: Transfer Theme: Carnival

| <u>Ages</u><br>5-12 | Capacity<br>168 | Use<br>Zone<br>62'x57' | Fall<br>Height<br>13' | Actual<br>Size<br>50'x43' | Timber<br>Count<br>52 | Elevated<br>Activities<br>28 | Scale: 1/8" = 1'<br>0 4 | 8 | Required<br>Provided | Ground Level<br>Accessible Play<br>Activities<br>9<br>12 | Ground Level<br>Accessible Activity<br>Types<br>5<br>5<br>5 |
|---------------------|-----------------|------------------------|-----------------------|---------------------------|-----------------------|------------------------------|-------------------------|---|----------------------|----------------------------------------------------------|-------------------------------------------------------------|
| Preliminary Desig   |                 |                        |                       |                           |                       |                              |                         |   |                      |                                                          |                                                             |