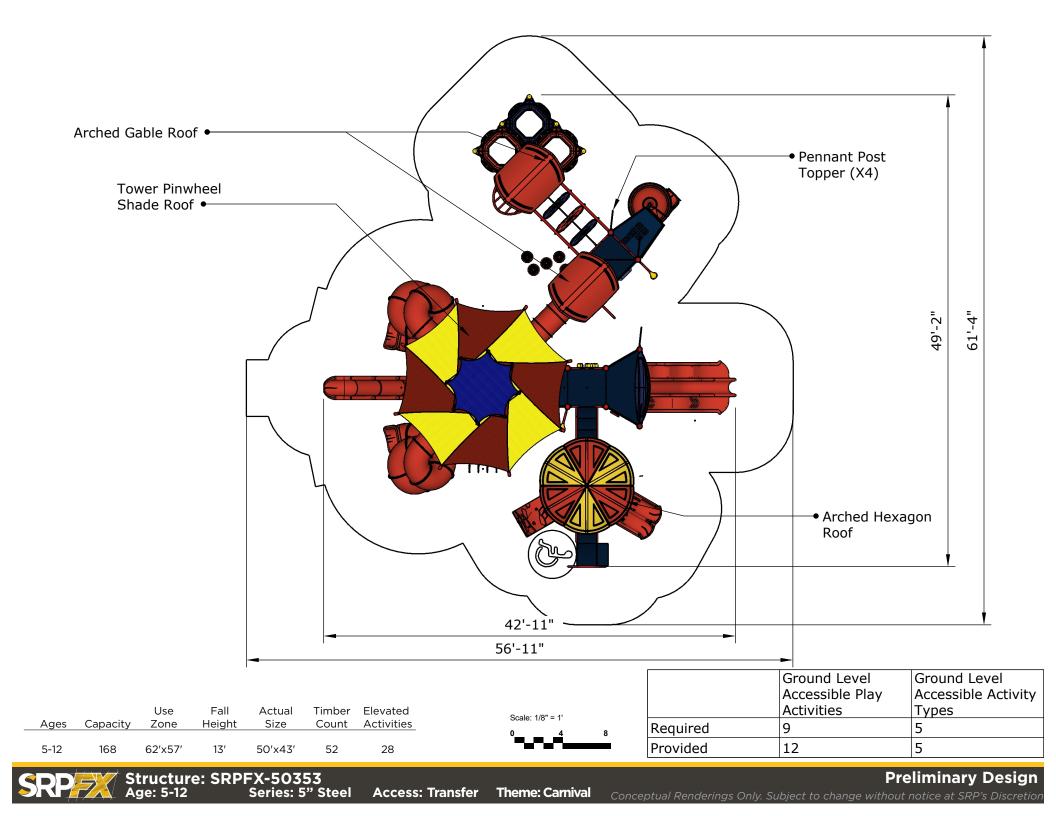

## Structure: SRPFX-50353 Age: 5-12 Series: 5" Steel

Access: Transfer

Theme: Carnival

Theme: Carnival

## Structure: SRPFX-50353 Age: 5-12 Series: 5" Steel SRP

Access: Transfer

Theme: Carnival

Preliminary Design Conceptual Renderings Only. Subject to change without notice at SRP's Discretion

Theme: Carnival

Theme: Carnival

Access: Transfer Theme: Carnival

| <u>Ages</u><br>5-12 | Capacity<br>168 | Use<br>Zone<br>62'x57' | Fall<br>Height<br>13' | Actual<br>Size<br>50'x43' | Timber<br>Count<br>52 | Elevated<br>Activities<br>28 | Scale: 1/8" = 1'<br>0 4 | 8 | Required<br>Provided | Ground Level<br>Accessible Play<br>Activities<br>9<br>12 | Ground Level<br>Accessible Activity<br>Types<br>5<br>5<br>5 |
|---------------------|-----------------|------------------------|-----------------------|---------------------------|-----------------------|------------------------------|-------------------------|---|----------------------|----------------------------------------------------------|-------------------------------------------------------------|
| Preliminary Desig   |                 |                        |                       |                           |                       |                              |                         |   |                      |                                                          |                                                             |