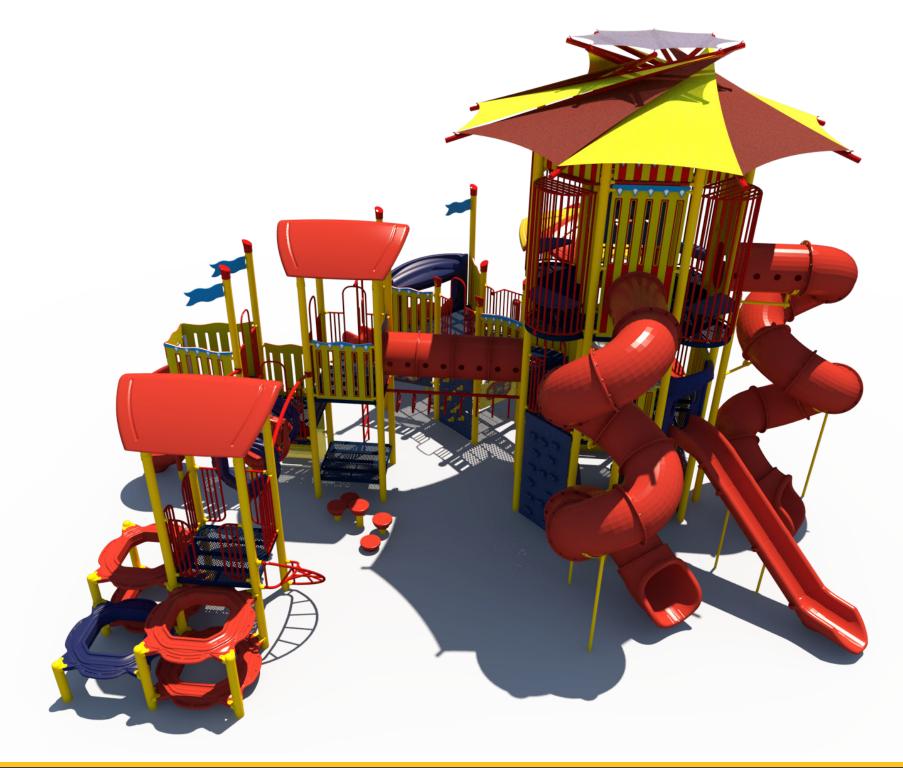

## Structure: SRPFX-50353 Age: 5-12 Series: 5" Steel

Access: Transfer

Theme: Carnival

Theme: Carnival

## Structure: SRPFX-50353 Age: 5-12 Series: 5" Steel SRP

Access: Transfer

Theme: Carnival

Preliminary Design Conceptual Renderings Only. Subject to change without notice at SRP's Discretion

Theme: Carnival

Theme: Carnival

Access: Transfer Theme: Carnival

| <u>Ages</u><br>5-12 | Capacity<br>168 | Use<br>Zone<br>62'x57' | Fall<br>Height<br>13' | Actual<br>Size<br>50'x43' | Timber<br>Count<br>52 | Elevated<br>Activities<br>28 | Scale: 1/8" = 1'<br>0 4 | 8 | Required<br>Provided | Ground Level<br>Accessible Play<br>Activities<br>9<br>12 | Ground Level<br>Accessible Activity<br>Types<br>5<br>5<br>5 |
|---------------------|-----------------|------------------------|-----------------------|---------------------------|-----------------------|------------------------------|-------------------------|---|----------------------|----------------------------------------------------------|-------------------------------------------------------------|
| Preliminary Desig   |                 |                        |                       |                           |                       |                              |                         |   |                      |                                                          |                                                             |