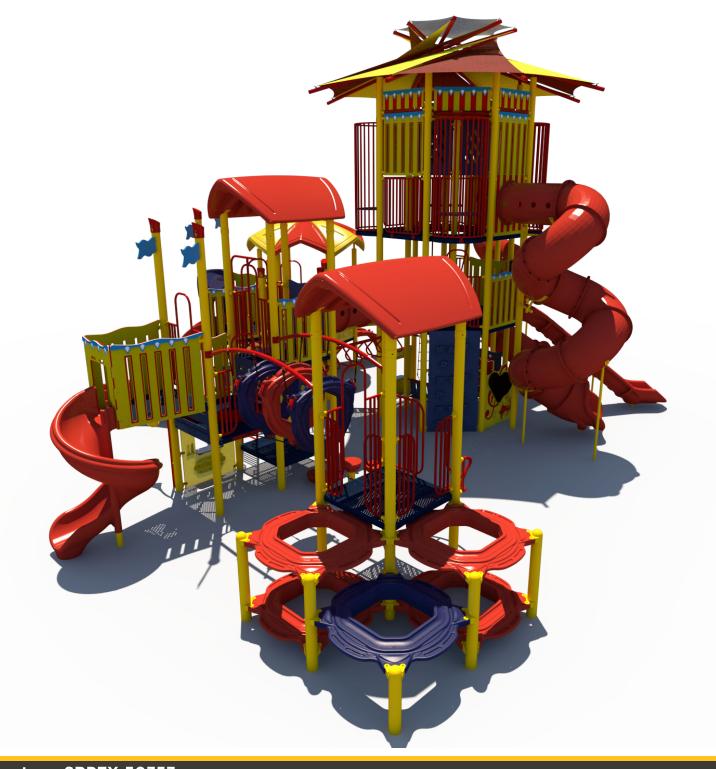

## Structure: SRPFX-50353 Age: 5-12 Series: 5" Steel

Access: Transfer

Theme: Carnival

Theme: Carnival

## Structure: SRPFX-50353 Age: 5-12 Series: 5" Steel SRP

Access: Transfer

Theme: Carnival

Preliminary Design Conceptual Renderings Only. Subject to change without notice at SRP's Discretion

Theme: Carnival

Theme: Carnival

Access: Transfer Theme: Carnival

| <u>Ages</u><br>5-12 | Capacity<br>168 | Use<br>Zone<br>62'x57' | Fall<br>Height<br>13' | Actual<br>Size<br>50'x43' | Timber<br>Count<br>52 | Elevated<br>Activities<br>28 | Scale: 1/8" = 1'<br>0 4 | 8 | Required<br>Provided | Ground Level<br>Accessible Play<br>Activities<br>9<br>12 | Ground Level<br>Accessible Activity<br>Types<br>5<br>5<br>5 |
|---------------------|-----------------|------------------------|-----------------------|---------------------------|-----------------------|------------------------------|-------------------------|---|----------------------|----------------------------------------------------------|-------------------------------------------------------------|
| Preliminary Desig   |                 |                        |                       |                           |                       |                              |                         |   |                      |                                                          |                                                             |