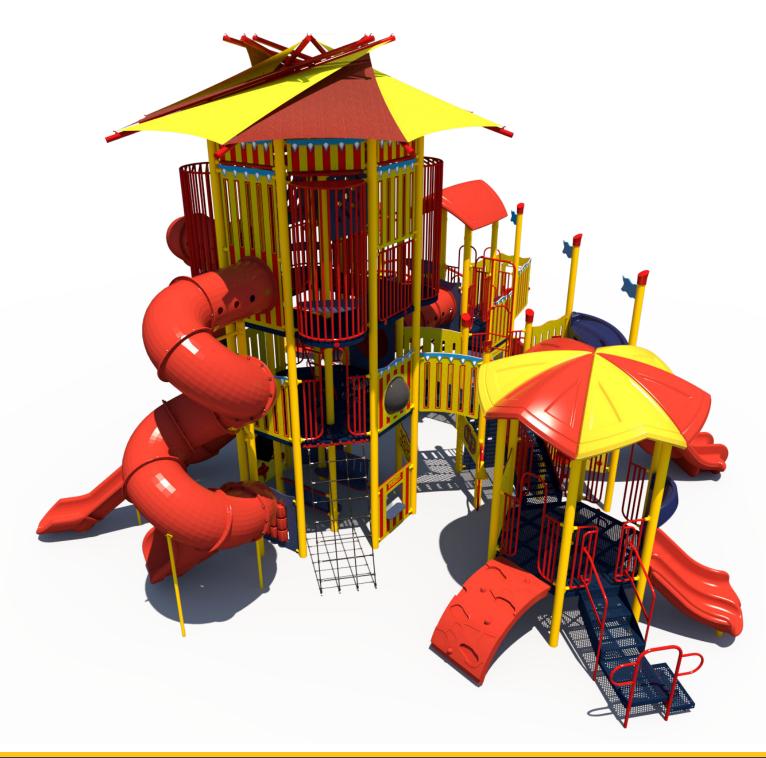

## Structure: SRPFX-50353 Age: 5-12 Series: 5" Steel

Access: Transfer

Theme: Carnival

Theme: Carnival

## Structure: SRPFX-50353 Age: 5-12 Series: 5" Steel SRP

Access: Transfer

Theme: Carnival

Preliminary Design Conceptual Renderings Only. Subject to change without notice at SRP's Discretion

Theme: Carnival

Theme: Carnival

Access: Transfer Theme: Carnival

| <u>Ages</u><br>5-12 | Capacity<br>168 | Use<br>Zone<br>62'x57' | Fall<br>Height<br>13' | Actual<br>Size<br>50'x43' | Timber<br>Count<br>52 | Elevated<br>Activities<br>28 | Scale: 1/8" = 1'<br>0 4 | 8 | Required<br>Provided | Ground Level<br>Accessible Play<br>Activities<br>9<br>12 | Ground Level<br>Accessible Activity<br>Types<br>5<br>5<br>5 |
|---------------------|-----------------|------------------------|-----------------------|---------------------------|-----------------------|------------------------------|-------------------------|---|----------------------|----------------------------------------------------------|-------------------------------------------------------------|
| Preliminary Desig   |                 |                        |                       |                           |                       |                              |                         |   |                      |                                                          |                                                             |