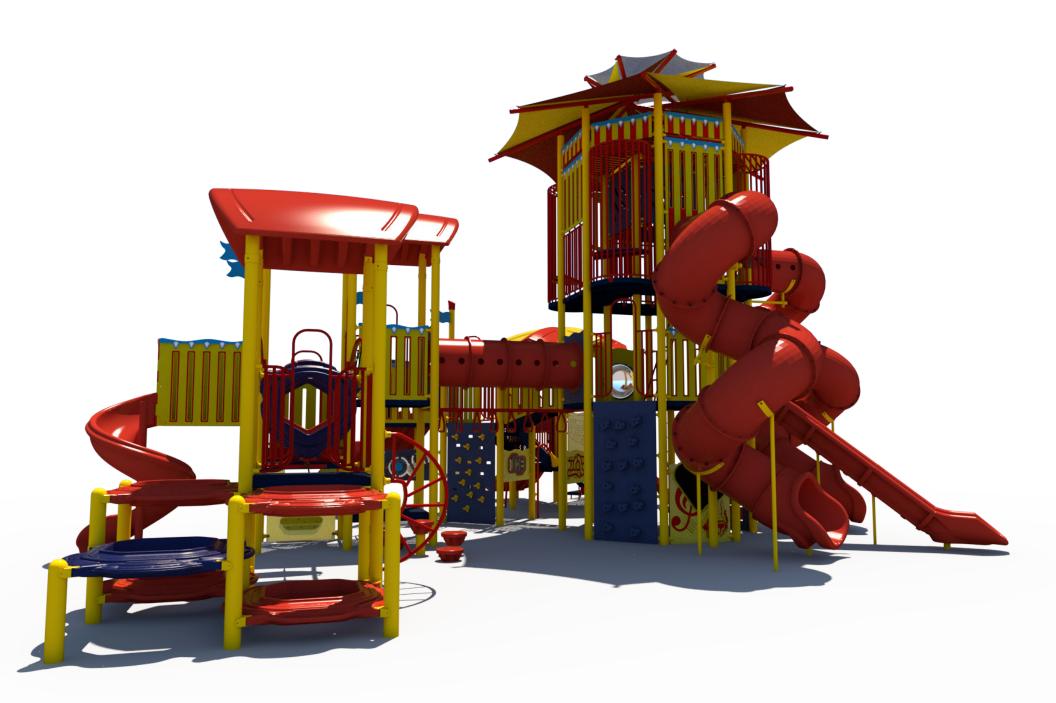

## Structure: SRPFX-50353 Age: 5-12 Series: 5" Steel

Access: Transfer

Theme: Carnival

Theme: Carnival

## Structure: SRPFX-50353 Age: 5-12 Series: 5" Steel SRP

Access: Transfer

Theme: Carnival

Preliminary Design Conceptual Renderings Only. Subject to change without notice at SRP's Discretion

Theme: Carnival

Theme: Carnival

Access: Transfer Theme: Carnival

| <u>Ages</u><br>5-12 | Capacity<br>168 | Use<br>Zone<br>62'x57' | Fall<br>Height<br>13' | Actual<br>Size<br>50'x43' | Timber<br>Count<br>52 | Elevated<br>Activities<br>28 | Scale: 1/8" = 1'<br>0 4 | 8 | Required<br>Provided | Ground Level<br>Accessible Play<br>Activities<br>9<br>12 | Ground Level<br>Accessible Activity<br>Types<br>5<br>5<br>5 |
|---------------------|-----------------|------------------------|-----------------------|---------------------------|-----------------------|------------------------------|-------------------------|---|----------------------|----------------------------------------------------------|-------------------------------------------------------------|
| Preliminary Desig   |                 |                        |                       |                           |                       |                              |                         |   |                      |                                                          |                                                             |