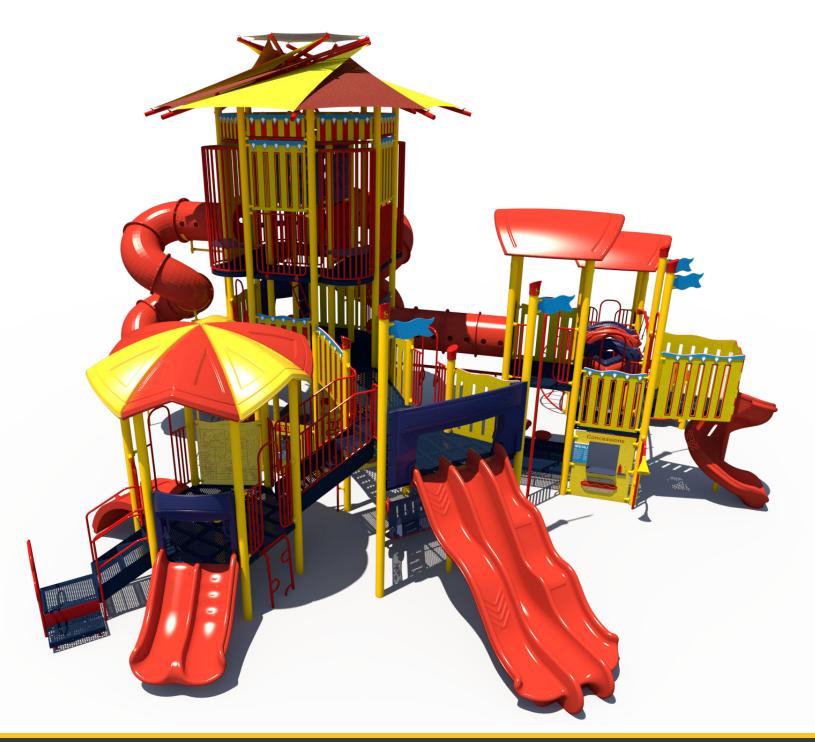

## Structure: SRPFX-50353 Age: 5-12 Series: 5" Steel

Access: Transfer

Theme: Carnival

Theme: Carnival

## Structure: SRPFX-50353 Age: 5-12 Series: 5" Steel SRP

Access: Transfer

Theme: Carnival

Preliminary Design Conceptual Renderings Only. Subject to change without notice at SRP's Discretion

Theme: Carnival

Theme: Carnival

Access: Transfer Theme: Carnival

| <u>Ages</u><br>5-12 | Capacity<br>168 | Use<br>Zone<br>62'x57' | Fall<br>Height<br>13' | Actual<br>Size<br>50'x43' | Timber<br>Count<br>52 | Elevated<br>Activities<br>28 | Scale: 1/8" = 1'<br>0 4 | 8 | Required<br>Provided | Ground Level<br>Accessible Play<br>Activities<br>9<br>12 | Ground Level<br>Accessible Activity<br>Types<br>5<br>5<br>5 |
|---------------------|-----------------|------------------------|-----------------------|---------------------------|-----------------------|------------------------------|-------------------------|---|----------------------|----------------------------------------------------------|-------------------------------------------------------------|
| Preliminary Desig   |                 |                        |                       |                           |                       |                              |                         |   |                      |                                                          |                                                             |