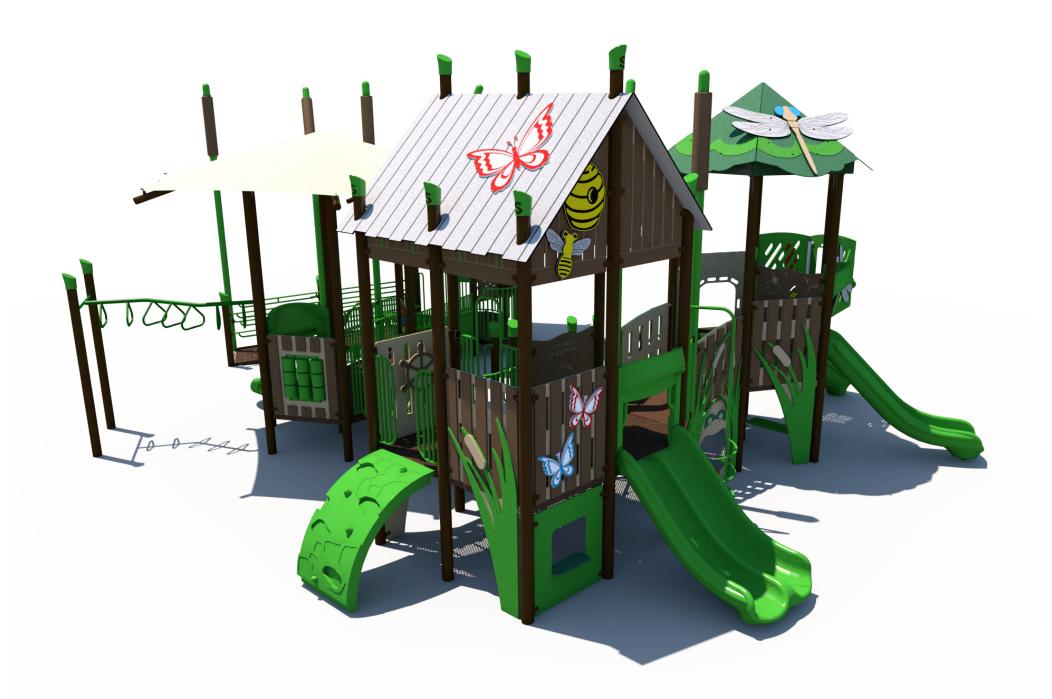

Theme: Nature

Preliminary Concept Design

## SRP

Structure: SRPFX-50373 Age: 2-12 Series: 5" Steel Access: Ramp **Theme: Nature** 

Preliminary Concept Design

Front

**Theme: Nature** 

Access: Ramp

Preliminary Concept Design