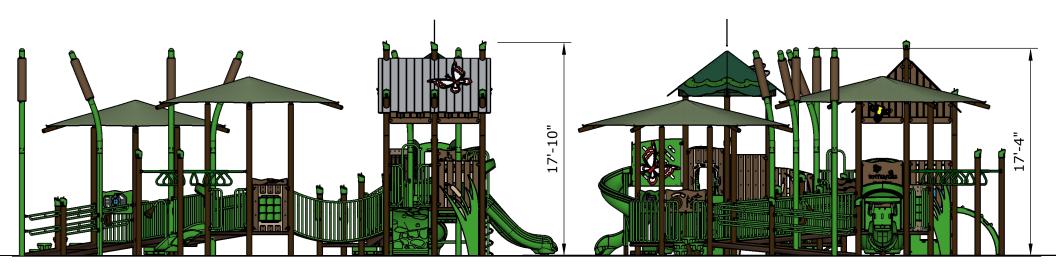

## SRP

Structure: SRPFX-50373 Age: 2-12 Series: 5" Steel Access: Ramp **Theme: Nature** 

Preliminary Concept Design

Front

**Theme: Nature** 

Access: Ramp

Preliminary Concept Design