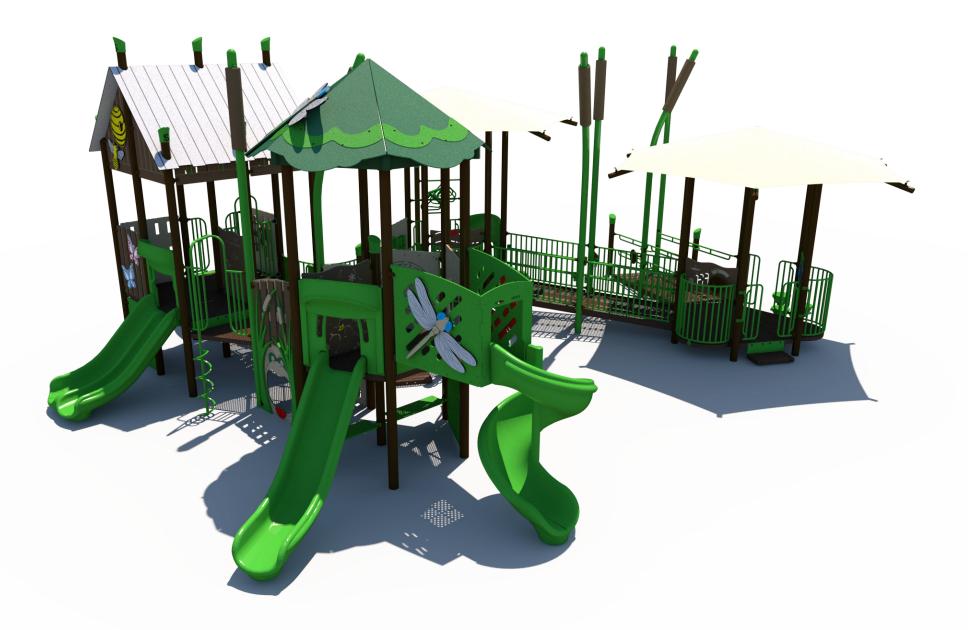

# SRP X

Structure: SRPFX-50373 Age: 2-12 Series: 5" Steel Access: Ramp Theme: Nature Conceptual Renderings Only. Subject to change without notice at SRP's Discretion

### Structure: SRPFX-50373 Age: 2-12 Series: 5" Steel Access: Ramp

SRP

Theme: Nature

Preliminary Concept Design Conceptual Renderings Only. Subject to change without notice at SRP's Discretion

Access: Ramp