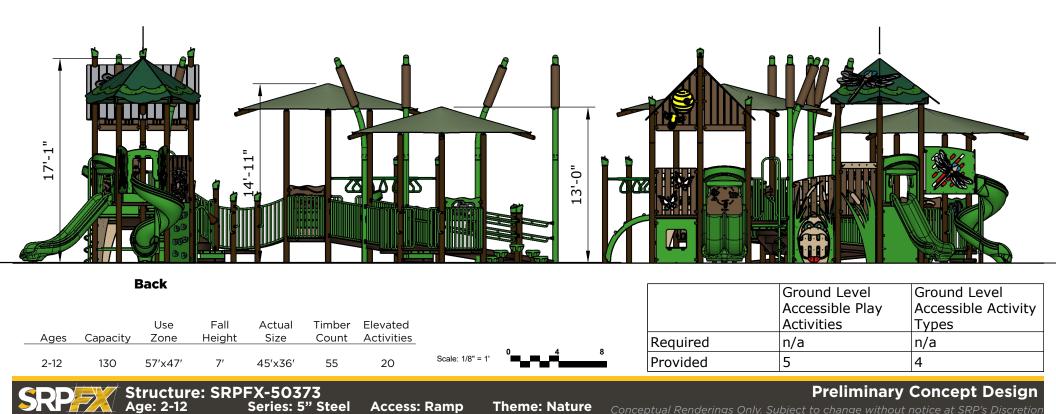

## SRPFX-50373 Theme: Accessible Nature

#### **Preliminary Concept Design** Conceptual Renderings Only. Subject to change without notice at SRP's Discretion



Designer: N.Guice

~

Date: 7/1/21



# SRP X

Structure: SRPFX-50373 Age: 2-12 Series: 5" Steel Access: Ramp Theme: Nature Conceptual Renderings Only. Subject to change without notice at SRP's Discretion



### Structure: SRPFX-50373 Age: 2-12 Series: 5" Steel Access: Ramp

SRP

Theme: Nature

Preliminary Concept Design Conceptual Renderings Only. Subject to change without notice at SRP's Discretion





Access: Ramp

Theme: Nature

Preliminary Concept Design



## SRP

Structure: SRPFX-50373 Age: 2-12 Series: 5" Steel Access: Ramp **Theme: Nature** 

Preliminary Concept Design









Front



**Theme: Nature** 

Access: Ramp

Preliminary Concept Design

### Partner



https://srpplayground.com/

srpplayground.com 866-795-7545