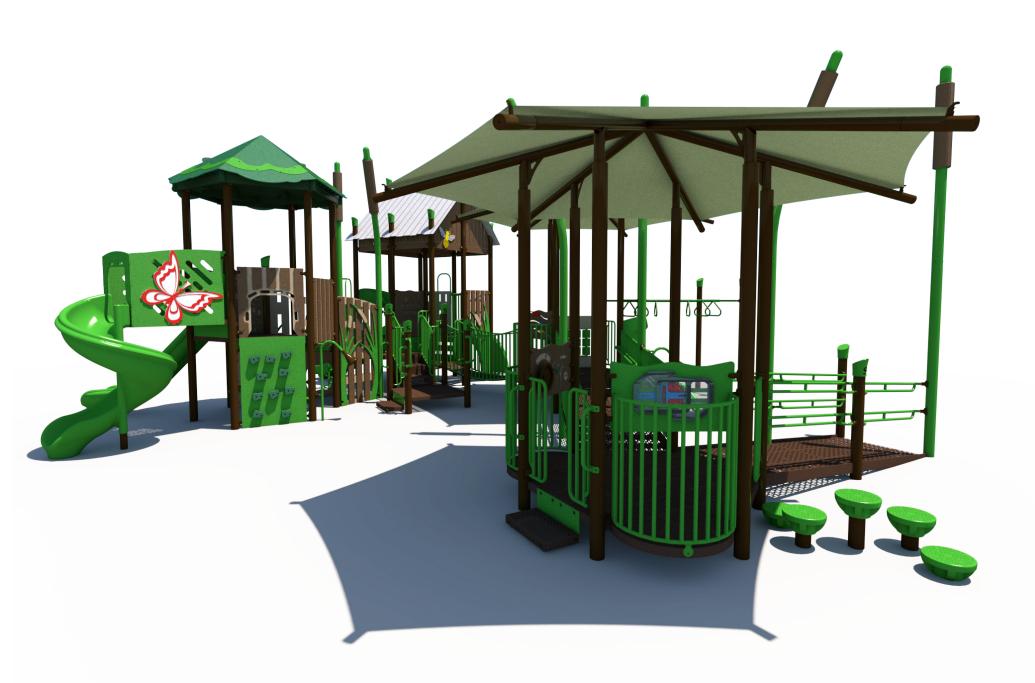

## SRPFX-50373 Theme: Accessible Nature

#### **Preliminary Concept Design** Conceptual Renderings Only. Subject to change without notice at SRP's Discretion



Designer: N.Guice

~

Date: 7/1/21



# SRP X

Structure: SRPFX-50373 Age: 2-12 Series: 5" Steel Access: Ramp Theme: Nature Conceptual Renderings Only. Subject to change without notice at SRP's Discretion



### Structure: SRPFX-50373 Age: 2-12 Series: 5" Steel Access: Ramp

SRP

Theme: Nature

Preliminary Concept Design Conceptual Renderings Only. Subject to change without notice at SRP's Discretion





Access: Ramp

Theme: Nature

Preliminary Concept Design



## SRP

Structure: SRPFX-50373 Age: 2-12 Series: 5" Steel Access: Ramp **Theme: Nature** 

Preliminary Concept Design









Front



**Theme: Nature** 

Access: Ramp

Preliminary Concept Design

### Partner



https://srpplayground.com/

srpplayground.com 866-795-7545