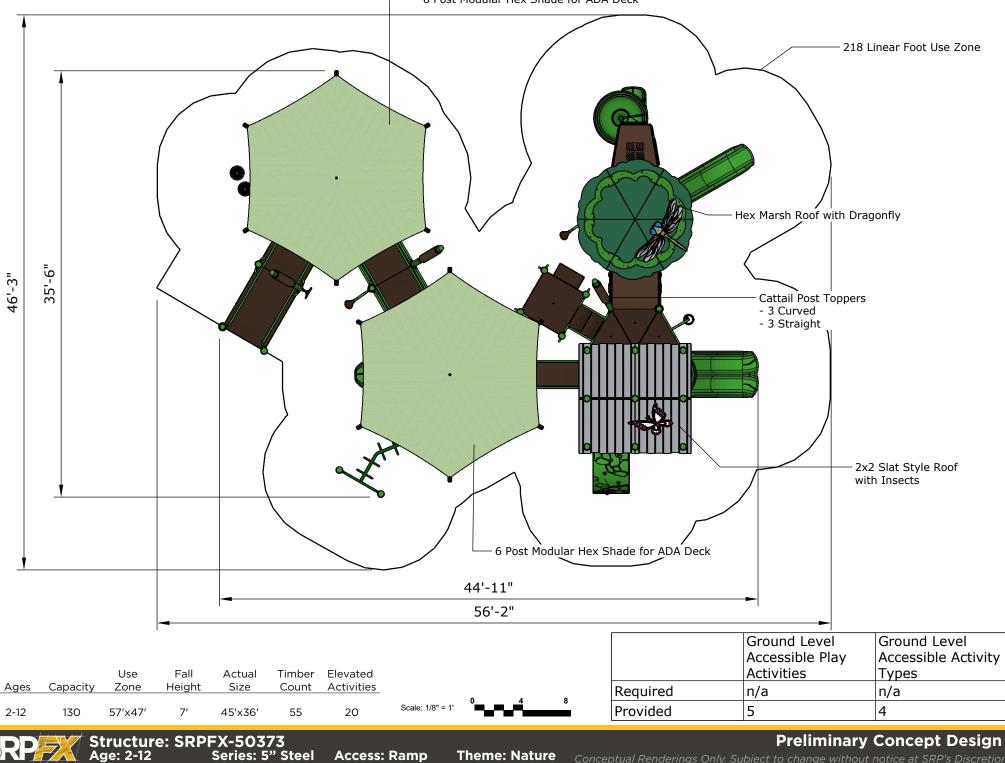

# SRP X

Structure: SRPFX-50373 Age: 2-12 Series: 5" Steel Access: Ramp Theme: Nature Conceptual Renderings Only. Subject to change without notice at SRP's Discretion