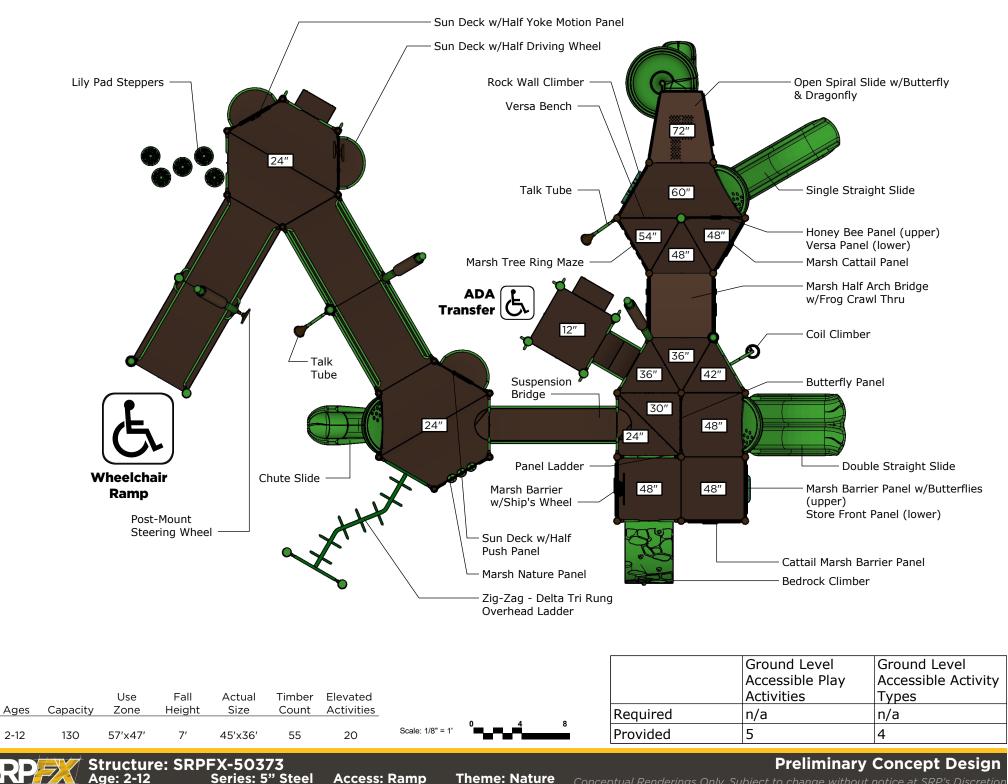

### Structure: SRPFX-50373 Age: 2-12 Series: 5" Steel Access: Ramp

SRP

Theme: Nature

Preliminary Concept Design Conceptual Renderings Only. Subject to change without notice at SRP's Discretion

Access: Ramp