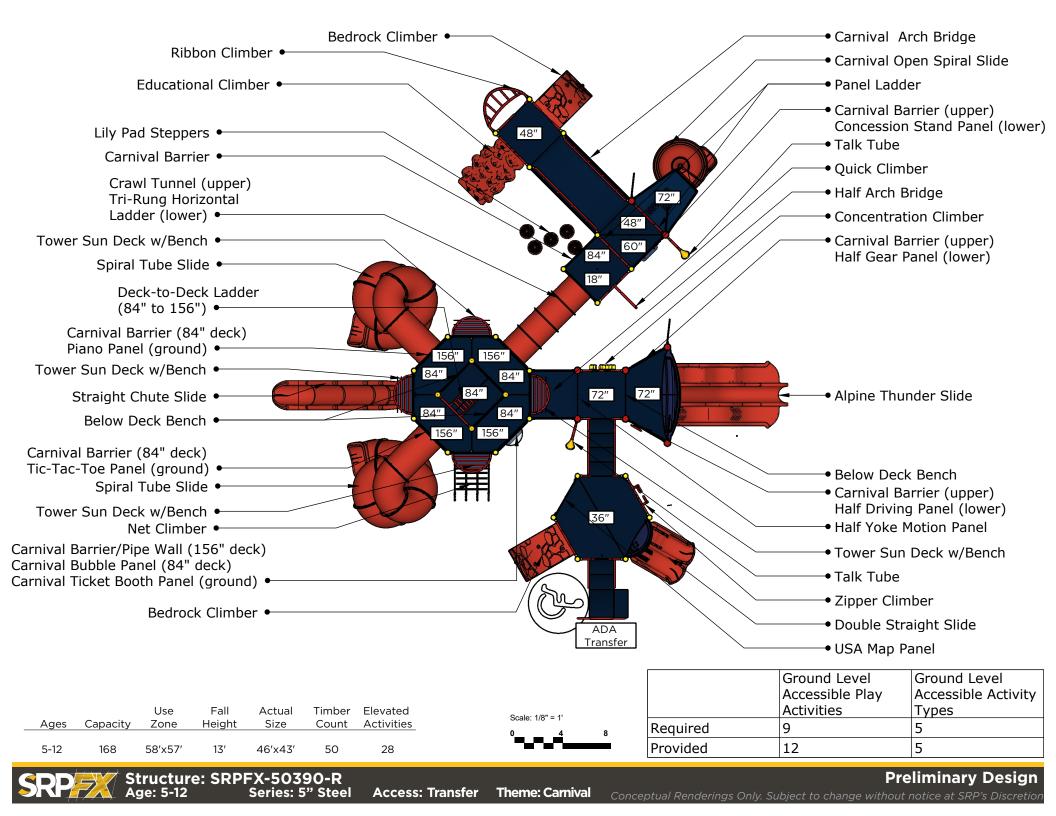

# Structure: SRPFX-50390-R Age: 5-12 Series: 5" Steel

SRP

Access: Transfer

Theme: Carnival

Theme: Carnival

Theme: Carnival

Theme: Carnival

Theme: Carnival

# Structure: SRPFX-50390-R Age: 5-12 Series: 5" Steel

SRP

Access: Transfer

Theme: Carnival

Theme: Carnival

Theme: Carnival

| <u>Ages</u><br>5-12                                                                                                                                                        | Capacity<br>168 | Use<br>Zone<br>58'x57' | Fall<br>Height<br>13' | Actual<br>Size<br>46'x43' | Timber<br>Count<br>50 | Elevated<br>Activities<br>28 | Scale: 1/8" = 1'<br>0 4 | 8 | Required<br>Provided | Ground Level<br>Accessible Play<br>Activities<br>9<br>12 | Ground Level<br>Accessible Activity<br>Types<br>5<br>5 |
|----------------------------------------------------------------------------------------------------------------------------------------------------------------------------|-----------------|------------------------|-----------------------|---------------------------|-----------------------|------------------------------|-------------------------|---|----------------------|----------------------------------------------------------|--------------------------------------------------------|
| SRP Structure: SRPFX-50390-R<br>Age: 5-12 Series: 5" Steel Access: Transfer Theme: Carnival Conceptual Renderings Only. Subject to change without notice at SRP's Discreti |                 |                        |                       |                           |                       |                              |                         |   |                      |                                                          |                                                        |