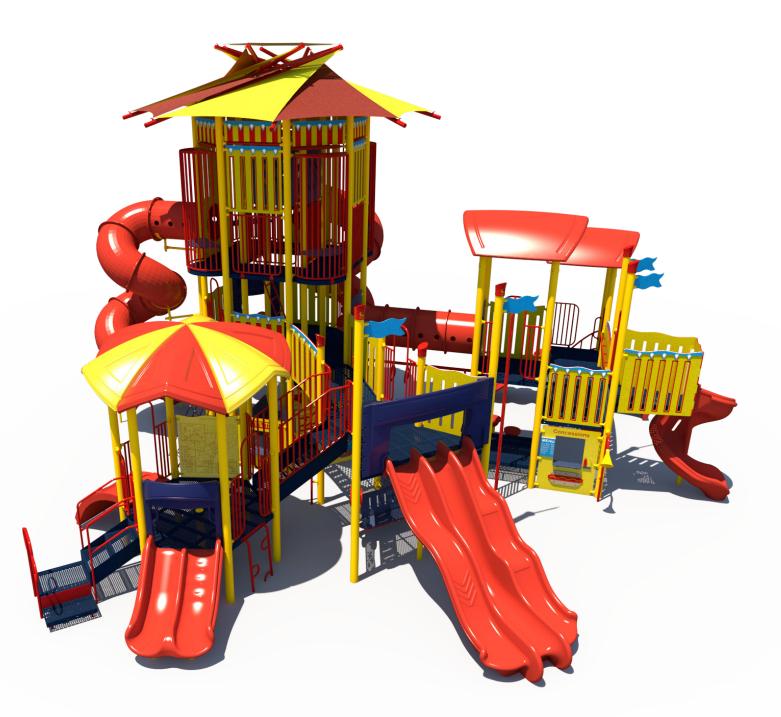

# Structure: SRPFX-50390-R Age: 5-12 Series: 5" Steel

SRP

Access: Transfer

Theme: Carnival

Theme: Carnival

Theme: Carnival

| <u>Ages</u><br>5-12                                                                                                                                                        | Capacity<br>168 | Use<br>Zone<br>58'x57' | Fall<br>Height<br>13' | Actual<br>Size<br>46'x43' | Timber<br>Count<br>50 | Elevated<br>Activities<br>28 | Scale: 1/8" = 1'<br>0 4 | 8 | Required<br>Provided | Ground Level<br>Accessible Play<br>Activities<br>9<br>12 | Ground Level<br>Accessible Activity<br>Types<br>5<br>5 |
|----------------------------------------------------------------------------------------------------------------------------------------------------------------------------|-----------------|------------------------|-----------------------|---------------------------|-----------------------|------------------------------|-------------------------|---|----------------------|----------------------------------------------------------|--------------------------------------------------------|
| SRP Structure: SRPFX-50390-R<br>Age: 5-12 Series: 5" Steel Access: Transfer Theme: Carnival Conceptual Renderings Only. Subject to change without notice at SRP's Discreti |                 |                        |                       |                           |                       |                              |                         |   |                      |                                                          |                                                        |