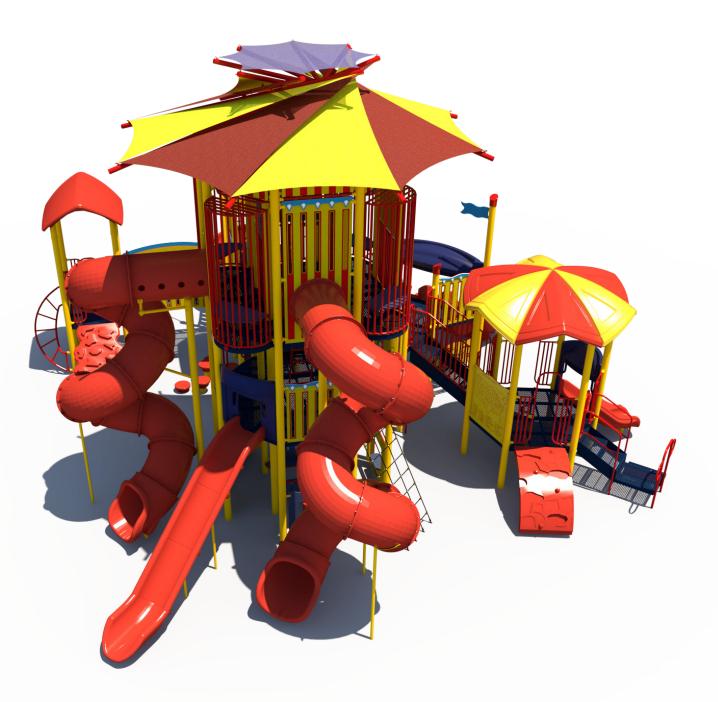

# Structure: SRPFX-50390-R Age: 5-12 Series: 5" Steel

SRP

Access: Transfer

Theme: Carnival

Theme: Carnival

Theme: Carnival

Theme: Carnival

Theme: Carnival

### Structure: SRPFX-50390-R Age: 5-12 Series: 5" Steel Access: Transfer

SRP

Theme: Carnival

Theme: Carnival

SRP

Access: Transfer

Theme: Carnival