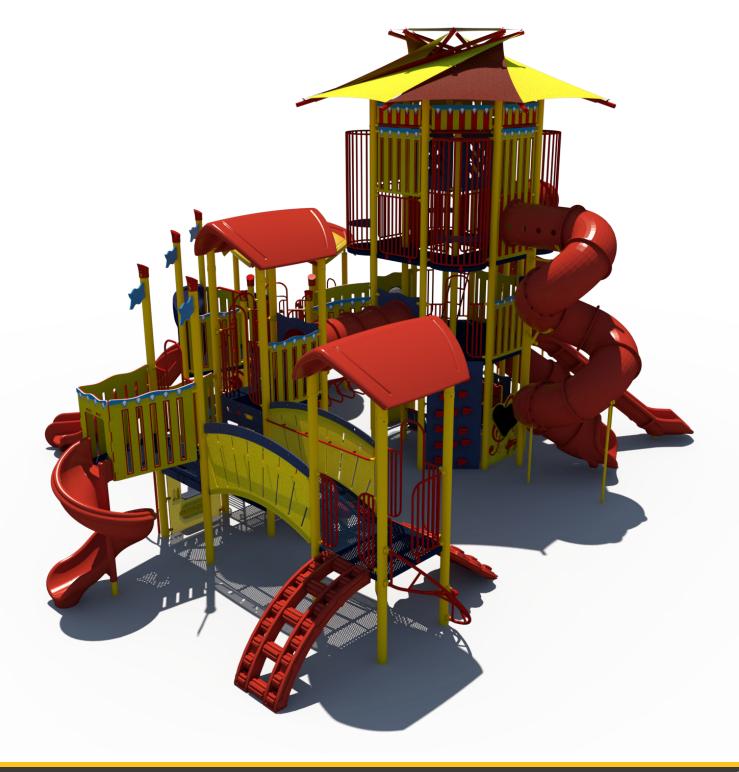

# Structure: SRPFX-50390-R Age: 5-12 Series: 5" Steel

SRP

Access: Transfer

Theme: Carnival