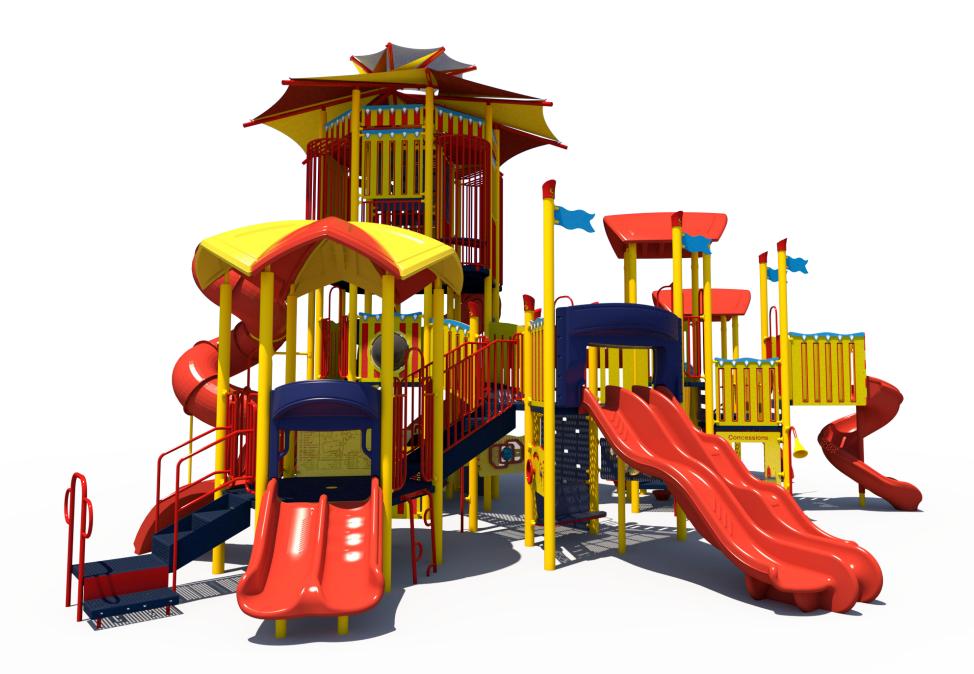

# Structure: SRPFX-50390-R Age: 5-12 Series: 5" Steel

SRP

Access: Transfer

Theme: Carnival

# Structure: SRPFX-50390-R Age: 5-12 Series: 5" Steel

SRP

Access: Transfer

Theme: Carnival

Theme: Carnival

Theme: Carnival

| <u>Ages</u><br>5-12                                                                                                                                                        | Capacity<br>168 | Use<br>Zone<br>58'x57' | Fall<br>Height<br>13' | Actual<br>Size<br>46'x43' | Timber<br>Count<br>50 | Elevated<br>Activities<br>28 | Scale: 1/8" = 1'<br>0 4 | 8 | Required<br>Provided | Ground Level<br>Accessible Play<br>Activities<br>9<br>12 | Ground Level<br>Accessible Activity<br>Types<br>5<br>5 |
|----------------------------------------------------------------------------------------------------------------------------------------------------------------------------|-----------------|------------------------|-----------------------|---------------------------|-----------------------|------------------------------|-------------------------|---|----------------------|----------------------------------------------------------|--------------------------------------------------------|
| SRP Structure: SRPFX-50390-R<br>Age: 5-12 Series: 5" Steel Access: Transfer Theme: Carnival Conceptual Renderings Only. Subject to change without notice at SRP's Discreti |                 |                        |                       |                           |                       |                              |                         |   |                      |                                                          |                                                        |