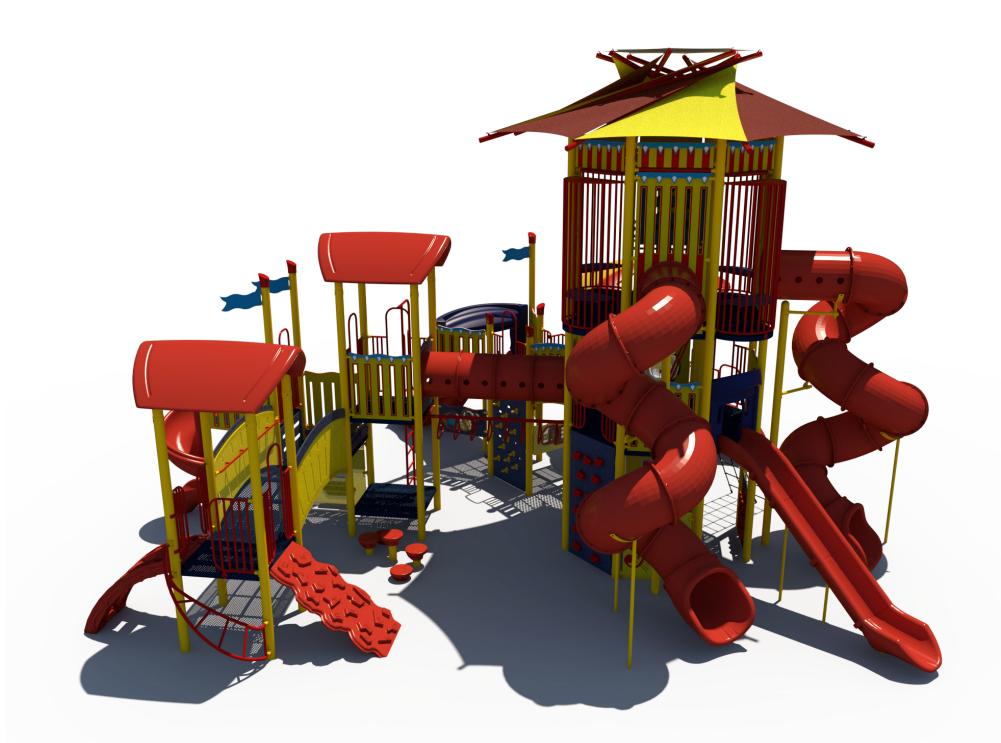

Theme: Carnival

Access: Transfer Theme: Carnival

rnival Concentual Renderings

Theme: Carnival

SRP

Access: Transfer

Theme: Carnival

# Structure: SRPFX-50390-R Age: 5-12 Series: 5" Steel

SRP

Access: Transfer

Theme: Carnival

Theme: Carnival

Theme: Carnival

| <u>Ages</u><br>5-12                                                                                                                                                        | Capacity<br>168 | Use<br>Zone<br>58'x57' | Fall<br>Height<br>13' | Actual<br>Size<br>46'x43' | Timber<br>Count<br>50 | Elevated<br>Activities<br>28 | Scale: 1/8" = 1'<br>0 4 | 8 | Required<br>Provided | Ground Level<br>Accessible Play<br>Activities<br>9<br>12 | Ground Level<br>Accessible Activity<br>Types<br>5<br>5 |
|----------------------------------------------------------------------------------------------------------------------------------------------------------------------------|-----------------|------------------------|-----------------------|---------------------------|-----------------------|------------------------------|-------------------------|---|----------------------|----------------------------------------------------------|--------------------------------------------------------|
| SRP Structure: SRPFX-50390-R<br>Age: 5-12 Series: 5" Steel Access: Transfer Theme: Carnival Conceptual Renderings Only. Subject to change without notice at SRP's Discreti |                 |                        |                       |                           |                       |                              |                         |   |                      |                                                          |                                                        |