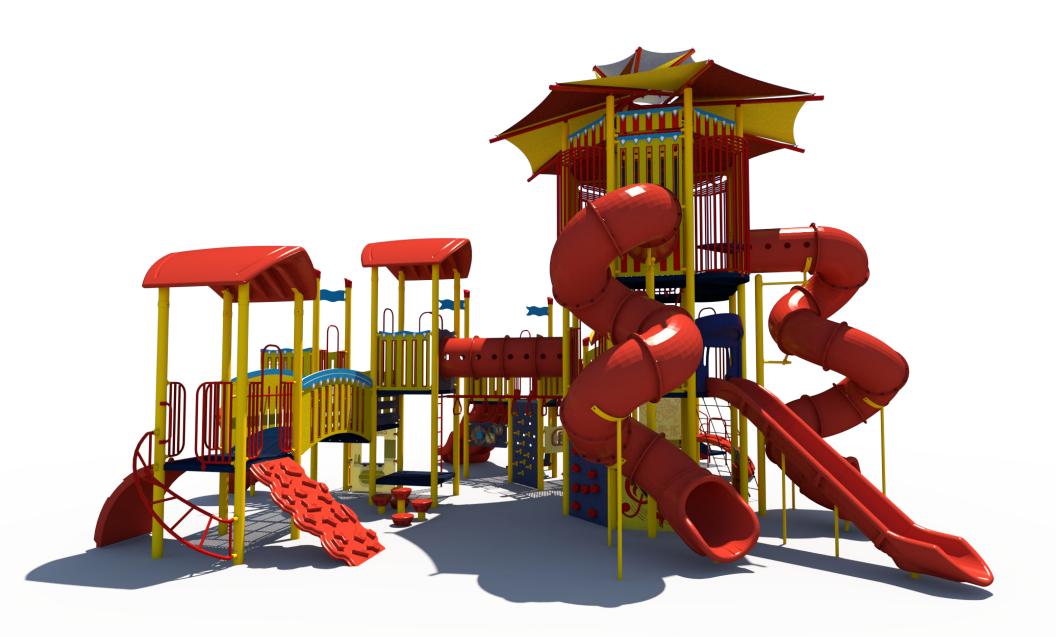

# Structure: SRPFX-50390-R Age: 5-12 Series: 5" Steel

SRP

Access: Transfer

Theme: Carnival

Theme: Carnival

Theme: Carnival

| <u>Ages</u><br>5-12                                                                                                                                                        | Capacity<br>168 | Use<br>Zone<br>58'x57' | Fall<br>Height<br>13' | Actual<br>Size<br>46'x43' | Timber<br>Count<br>50 | Elevated<br>Activities<br>28 | Scale: 1/8" = 1'<br>0 4 | 8 | Required<br>Provided | Ground Level<br>Accessible Play<br>Activities<br>9<br>12 | Ground Level<br>Accessible Activity<br>Types<br>5<br>5 |
|----------------------------------------------------------------------------------------------------------------------------------------------------------------------------|-----------------|------------------------|-----------------------|---------------------------|-----------------------|------------------------------|-------------------------|---|----------------------|----------------------------------------------------------|--------------------------------------------------------|
| SRP Structure: SRPFX-50390-R<br>Age: 5-12 Series: 5" Steel Access: Transfer Theme: Carnival Conceptual Renderings Only. Subject to change without notice at SRP's Discreti |                 |                        |                       |                           |                       |                              |                         |   |                      |                                                          |                                                        |