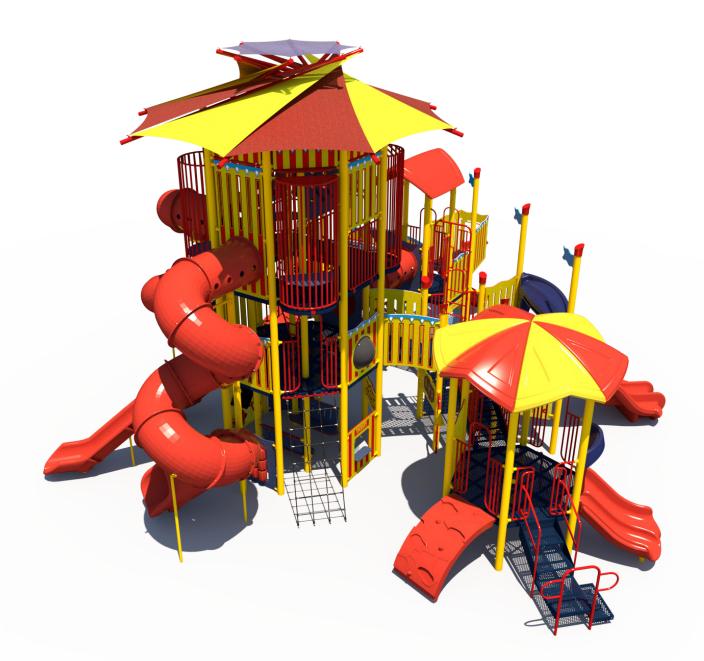

# Structure: SRPFX-50390-R Age: 5-12 Series: 5" Steel

SRP

Access: Transfer

Theme: Carnival

# Structure: SRPFX-50390-R Age: 5-12 Series: 5" Steel

SRP

Access: Transfer

Theme: Carnival

Theme: Carnival

Theme: Carnival

| <u>Ages</u><br>5-12                                                                                                                                                        | Capacity<br>168 | Use<br>Zone<br>58'x57' | Fall<br>Height<br>13' | Actual<br>Size<br>46'x43' | Timber<br>Count<br>50 | Elevated<br>Activities<br>28 | Scale: 1/8" = 1'<br>0 4 | 8 | Required<br>Provided | Ground Level<br>Accessible Play<br>Activities<br>9<br>12 | Ground Level<br>Accessible Activity<br>Types<br>5<br>5 |
|----------------------------------------------------------------------------------------------------------------------------------------------------------------------------|-----------------|------------------------|-----------------------|---------------------------|-----------------------|------------------------------|-------------------------|---|----------------------|----------------------------------------------------------|--------------------------------------------------------|
| SRP Structure: SRPFX-50390-R<br>Age: 5-12 Series: 5" Steel Access: Transfer Theme: Carnival Conceptual Renderings Only. Subject to change without notice at SRP's Discreti |                 |                        |                       |                           |                       |                              |                         |   |                      |                                                          |                                                        |