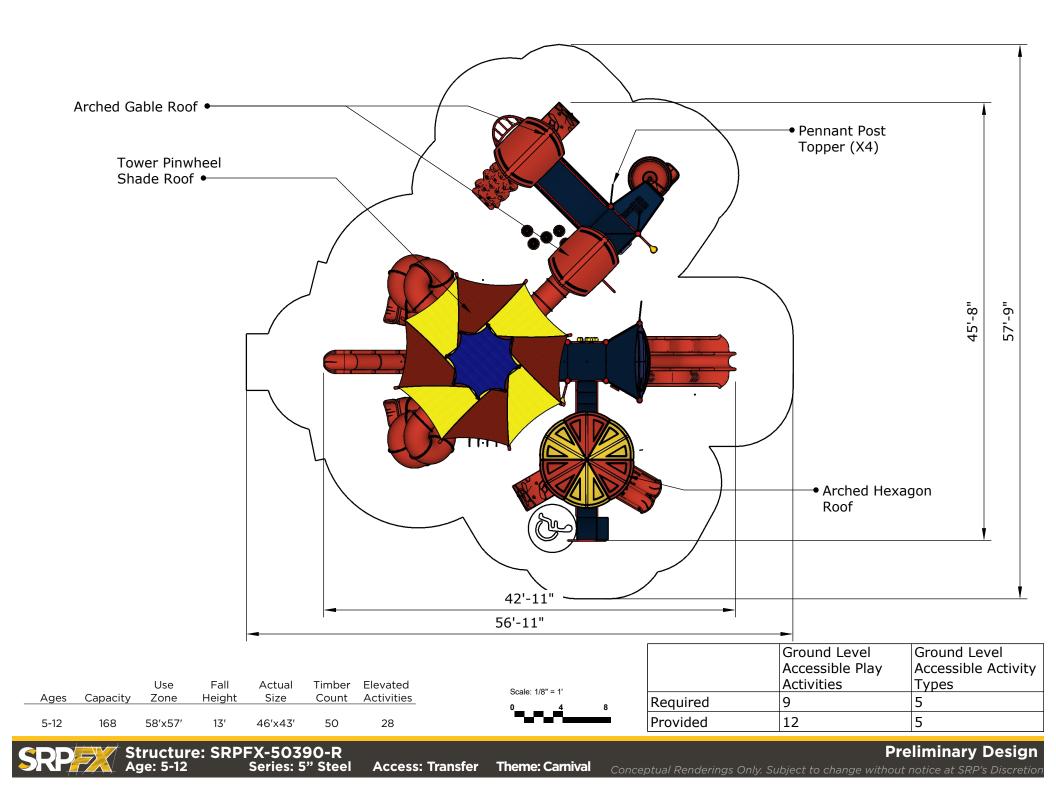

### Structure: SRPFX-50390-R Age: 5-12 Series: 5" Steel Access: Transfer

SRP

Theme: Carnival

Theme: Carnival

SRP

Access: Transfer

Theme: Carnival