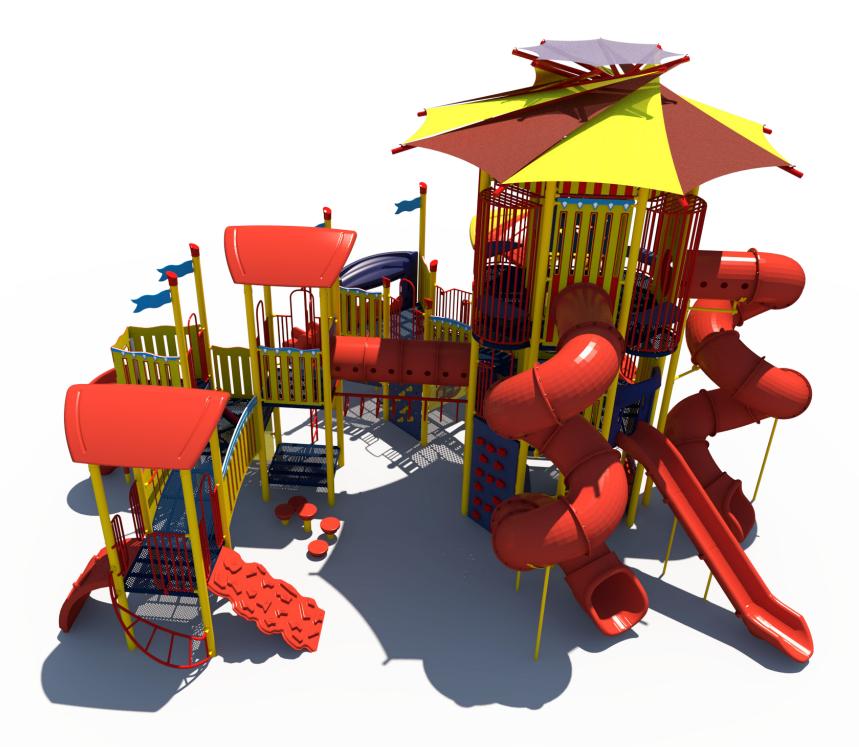

# Structure: SRPFX-50390-R Age: 5-12 Series: 5" Steel

SRP

Access: Transfer

Theme: Carnival

# Structure: SRPFX-50390-R Age: 5-12 Series: 5" Steel

SRP

Access: Transfer

Theme: Carnival

Theme: Carnival

Theme: Carnival

| <u>Ages</u><br>5-12                                                                                                                                                        | Capacity<br>168 | Use<br>Zone<br>58'x57' | Fall<br>Height<br>13' | Actual<br>Size<br>46'x43' | Timber<br>Count<br>50 | Elevated<br>Activities<br>28 | Scale: 1/8" = 1'<br>0 4 | 8 | Required<br>Provided | Ground Level<br>Accessible Play<br>Activities<br>9<br>12 | Ground Level<br>Accessible Activity<br>Types<br>5<br>5 |
|----------------------------------------------------------------------------------------------------------------------------------------------------------------------------|-----------------|------------------------|-----------------------|---------------------------|-----------------------|------------------------------|-------------------------|---|----------------------|----------------------------------------------------------|--------------------------------------------------------|
| SRP Structure: SRPFX-50390-R<br>Age: 5-12 Series: 5" Steel Access: Transfer Theme: Carnival Conceptual Renderings Only. Subject to change without notice at SRP's Discreti |                 |                        |                       |                           |                       |                              |                         |   |                      |                                                          |                                                        |