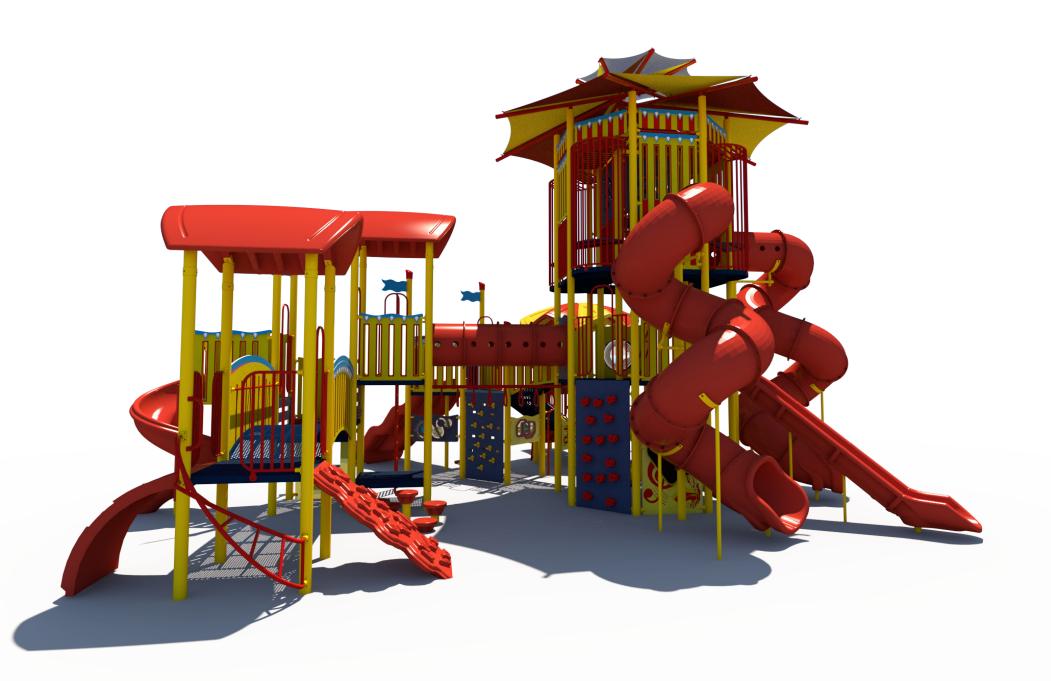

# Structure: SRPFX-50390-R Age: 5-12 Series: 5" Steel

SRP

Access: Transfer

Theme: Carnival

# Structure: SRPFX-50390-R Age: 5-12 Series: 5" Steel

SRP

Access: Transfer

Theme: Carnival

Theme: Carnival

Theme: Carnival

| <u>Ages</u><br>5-12                                                                                                                                                        | Capacity<br>168 | Use<br>Zone<br>58'x57' | Fall<br>Height<br>13' | Actual<br>Size<br>46'x43' | Timber<br>Count<br>50 | Elevated<br>Activities<br>28 | Scale: 1/8" = 1'<br>0 4 | 8 | Required<br>Provided | Ground Level<br>Accessible Play<br>Activities<br>9<br>12 | Ground Level<br>Accessible Activity<br>Types<br>5<br>5 |
|----------------------------------------------------------------------------------------------------------------------------------------------------------------------------|-----------------|------------------------|-----------------------|---------------------------|-----------------------|------------------------------|-------------------------|---|----------------------|----------------------------------------------------------|--------------------------------------------------------|
| SRP Structure: SRPFX-50390-R<br>Age: 5-12 Series: 5" Steel Access: Transfer Theme: Carnival Conceptual Renderings Only. Subject to change without notice at SRP's Discreti |                 |                        |                       |                           |                       |                              |                         |   |                      |                                                          |                                                        |