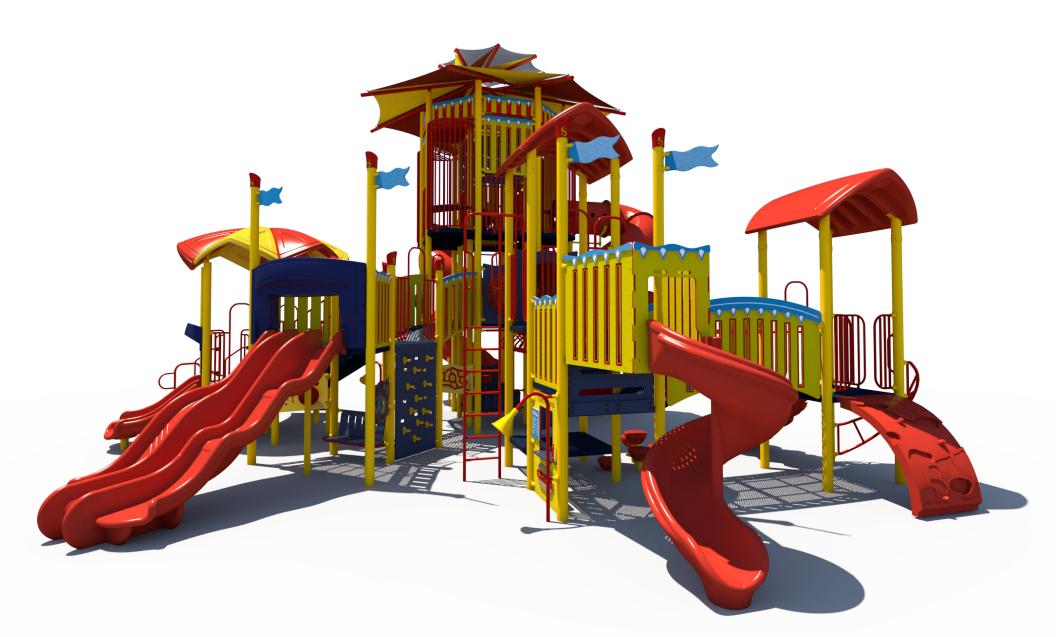

# Structure: SRPFX-50390-R Age: 5-12 Series: 5" Steel

SRP

Access: Transfer

Theme: Carnival

Theme: Carnival

Theme: Carnival

Theme: Carnival

Theme: Carnival

# Structure: SRPFX-50390-R Age: 5-12 Series: 5" Steel

SRP

Access: Transfer

Theme: Carnival

Theme: Carnival

Theme: Carnival

| <u>Ages</u><br>5-12                                                                                                                                                        | Capacity<br>168 | Use<br>Zone<br>58'x57' | Fall<br>Height<br>13' | Actual<br>Size<br>46'x43' | Timber<br>Count<br>50 | Elevated<br>Activities<br>28 | Scale: 1/8" = 1'<br>0 4 | 8 | Required<br>Provided | Ground Level<br>Accessible Play<br>Activities<br>9<br>12 | Ground Level<br>Accessible Activity<br>Types<br>5<br>5 |
|----------------------------------------------------------------------------------------------------------------------------------------------------------------------------|-----------------|------------------------|-----------------------|---------------------------|-----------------------|------------------------------|-------------------------|---|----------------------|----------------------------------------------------------|--------------------------------------------------------|
| SRP Structure: SRPFX-50390-R<br>Age: 5-12 Series: 5" Steel Access: Transfer Theme: Carnival Conceptual Renderings Only. Subject to change without notice at SRP's Discreti |                 |                        |                       |                           |                       |                              |                         |   |                      |                                                          |                                                        |