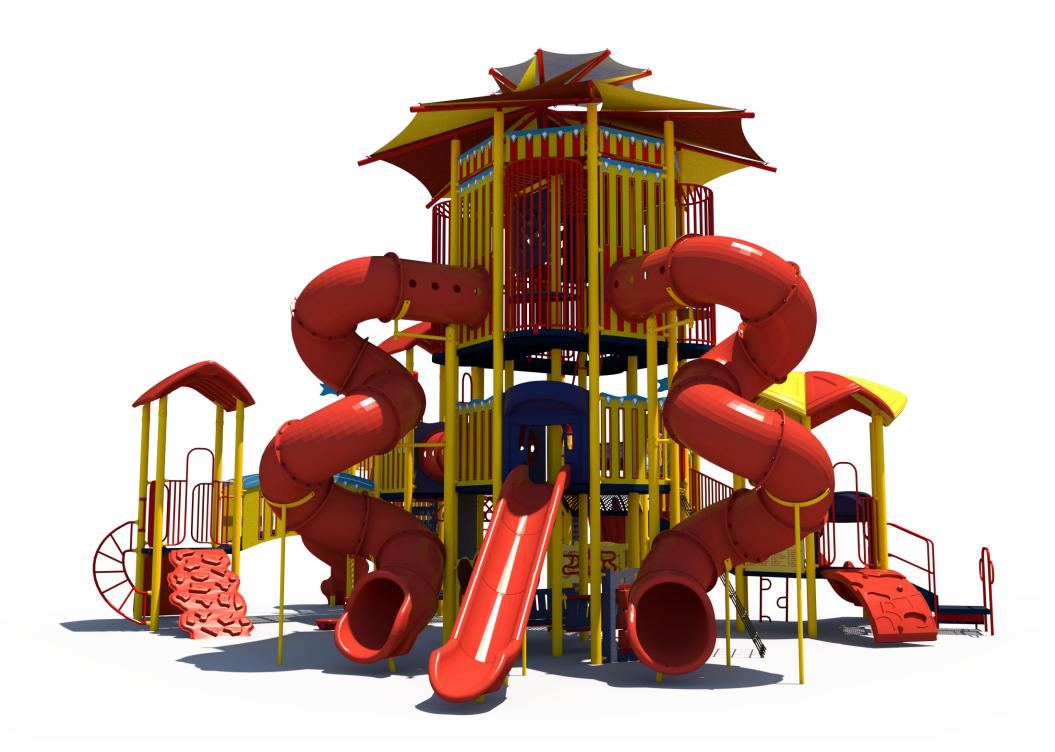

# Structure: SRPFX-50390-R Age: 5-12 Series: 5" Steel

SRP

Access: Transfer

Theme: Carnival

# Structure: SRPFX-50390-R Age: 5-12 Series: 5" Steel

SRP

Access: Transfer

Theme: Carnival

Theme: Carnival

Theme: Carnival

| <u>Ages</u><br>5-12                                                                                                                                                        | Capacity<br>168 | Use<br>Zone<br>58'x57' | Fall<br>Height<br>13' | Actual<br>Size<br>46'x43' | Timber<br>Count<br>50 | Elevated<br>Activities<br>28 | Scale: 1/8" = 1'<br>0 4 | 8 | Required<br>Provided | Ground Level<br>Accessible Play<br>Activities<br>9<br>12 | Ground Level<br>Accessible Activity<br>Types<br>5<br>5 |
|----------------------------------------------------------------------------------------------------------------------------------------------------------------------------|-----------------|------------------------|-----------------------|---------------------------|-----------------------|------------------------------|-------------------------|---|----------------------|----------------------------------------------------------|--------------------------------------------------------|
| SRP Structure: SRPFX-50390-R<br>Age: 5-12 Series: 5" Steel Access: Transfer Theme: Carnival Conceptual Renderings Only. Subject to change without notice at SRP's Discreti |                 |                        |                       |                           |                       |                              |                         |   |                      |                                                          |                                                        |