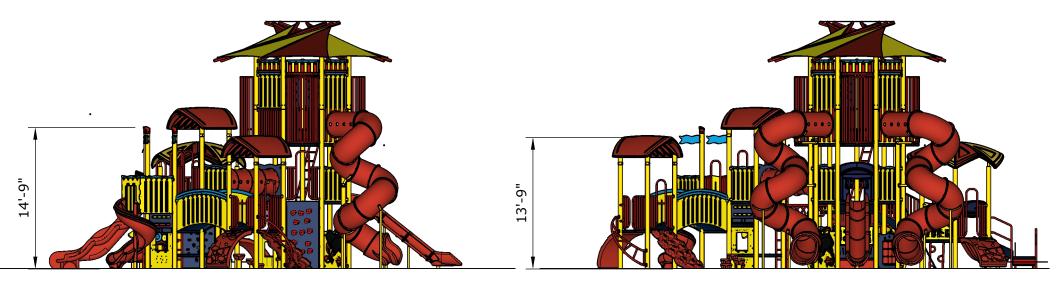

# Structure: SRPFX-50390-R Age: 5-12 Series: 5" Steel

SRP

Access: Transfer

Theme: Carnival

Theme: Carnival

Theme: Carnival

| <u>Ages</u><br>5-12                                                                                                                                                        | Capacity<br>168 | Use<br>Zone<br>58'x57' | Fall<br>Height<br>13' | Actual<br>Size<br>46'x43' | Timber<br>Count<br>50 | Elevated<br>Activities<br>28 | Scale: 1/8" = 1'<br>0 4 | 8 | Required<br>Provided | Ground Level<br>Accessible Play<br>Activities<br>9<br>12 | Ground Level<br>Accessible Activity<br>Types<br>5<br>5 |
|----------------------------------------------------------------------------------------------------------------------------------------------------------------------------|-----------------|------------------------|-----------------------|---------------------------|-----------------------|------------------------------|-------------------------|---|----------------------|----------------------------------------------------------|--------------------------------------------------------|
| SRP Structure: SRPFX-50390-R<br>Age: 5-12 Series: 5" Steel Access: Transfer Theme: Carnival Conceptual Renderings Only. Subject to change without notice at SRP's Discreti |                 |                        |                       |                           |                       |                              |                         |   |                      |                                                          |                                                        |