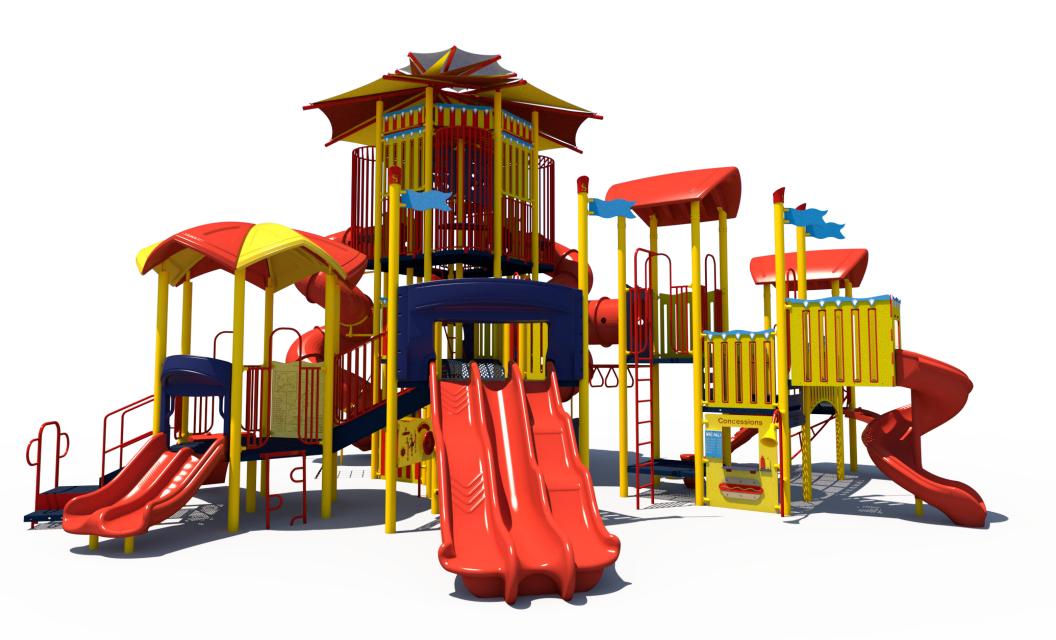

### Structure: SRPFX-50390-R Age: 5-12 Series: 5" Steel Access: Transfer

SRP

Theme: Carnival

Theme: Carnival

SRP

Access: Transfer

Theme: Carnival

# Structure: SRPFX-50390-R Age: 5-12 Series: 5" Steel

SRP

Access: Transfer

Theme: Carnival

Theme: Carnival

Theme: Carnival

| <u>Ages</u><br>5-12                                                                                                                                                        | Capacity<br>168 | Use<br>Zone<br>58'x57' | Fall<br>Height<br>13' | Actual<br>Size<br>46'x43' | Timber<br>Count<br>50 | Elevated<br>Activities<br>28 | Scale: 1/8" = 1'<br>0 4 | 8 | Required<br>Provided | Ground Level<br>Accessible Play<br>Activities<br>9<br>12 | Ground Level<br>Accessible Activity<br>Types<br>5<br>5 |
|----------------------------------------------------------------------------------------------------------------------------------------------------------------------------|-----------------|------------------------|-----------------------|---------------------------|-----------------------|------------------------------|-------------------------|---|----------------------|----------------------------------------------------------|--------------------------------------------------------|
| SRP Structure: SRPFX-50390-R<br>Age: 5-12 Series: 5" Steel Access: Transfer Theme: Carnival Conceptual Renderings Only. Subject to change without notice at SRP's Discreti |                 |                        |                       |                           |                       |                              |                         |   |                      |                                                          |                                                        |