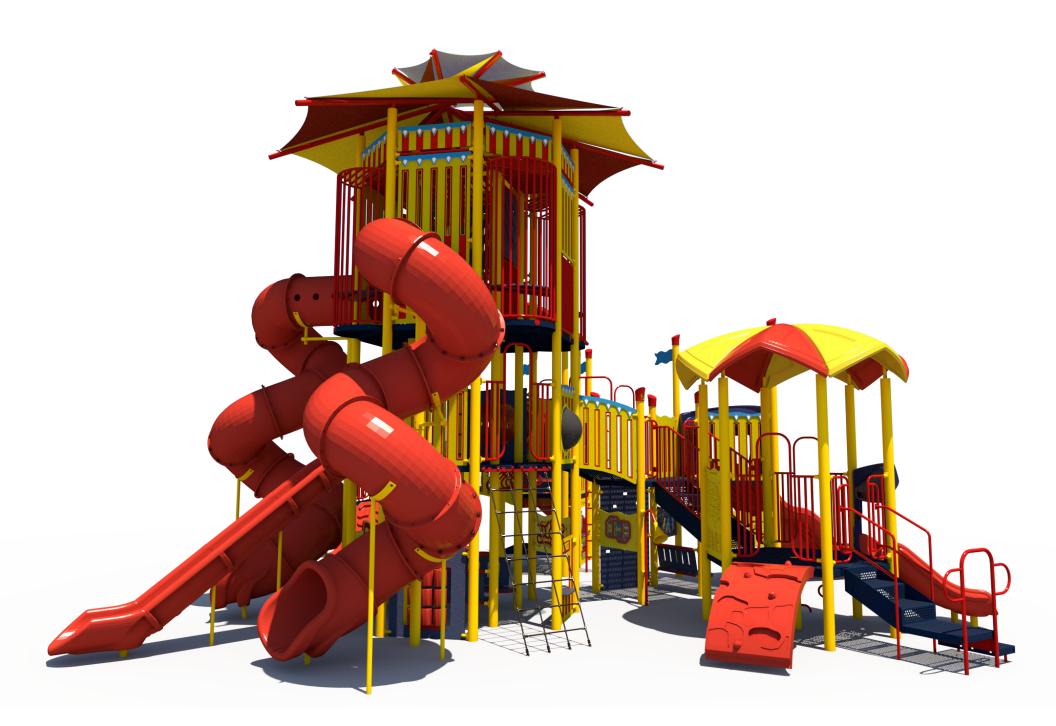

# Structure: SRPFX-50390-R Age: 5-12 Series: 5" Steel

SRP

Access: Transfer

Theme: Carnival

# Structure: SRPFX-50390-R Age: 5-12 Series: 5" Steel

SRP

Access: Transfer

Theme: Carnival

Theme: Carnival

Theme: Carnival

| <u>Ages</u><br>5-12                                                                                                                                                        | Capacity<br>168 | Use<br>Zone<br>58'x57' | Fall<br>Height<br>13' | Actual<br>Size<br>46'x43' | Timber<br>Count<br>50 | Elevated<br>Activities<br>28 | Scale: 1/8" = 1'<br>0 4 | 8 | Required<br>Provided | Ground Level<br>Accessible Play<br>Activities<br>9<br>12 | Ground Level<br>Accessible Activity<br>Types<br>5<br>5 |
|----------------------------------------------------------------------------------------------------------------------------------------------------------------------------|-----------------|------------------------|-----------------------|---------------------------|-----------------------|------------------------------|-------------------------|---|----------------------|----------------------------------------------------------|--------------------------------------------------------|
| SRP Structure: SRPFX-50390-R<br>Age: 5-12 Series: 5" Steel Access: Transfer Theme: Carnival Conceptual Renderings Only. Subject to change without notice at SRP's Discreti |                 |                        |                       |                           |                       |                              |                         |   |                      |                                                          |                                                        |