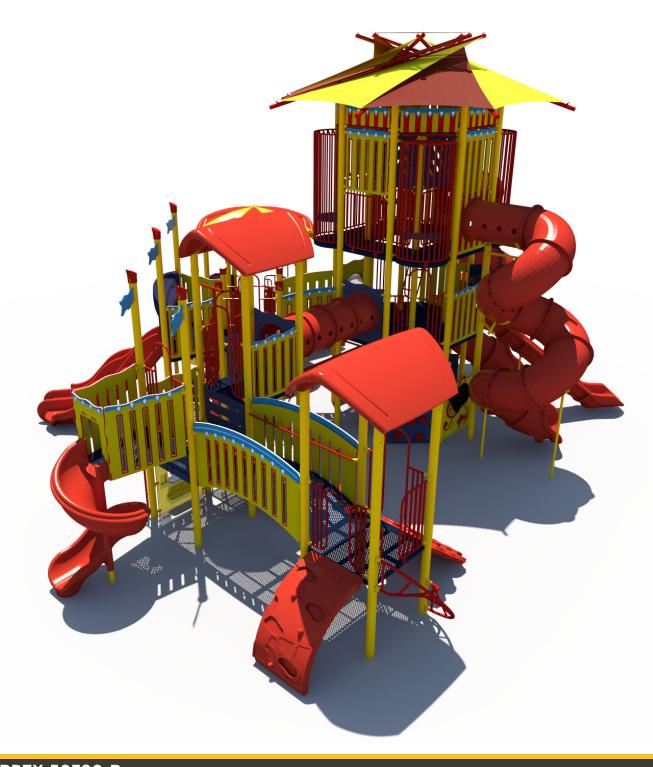

# Structure: SRPFX-50390-R Age: 5-12 Series: 5" Steel

SRP

Access: Transfer

Theme: Carnival

Theme: Carnival

Theme: Carnival

Theme: Carnival

Theme: Carnival

Theme: Carnival

Access: Transfer Theme: Carnival

rnival Concentual Renderings

Theme: Carnival

SRP

Access: Transfer

Theme: Carnival