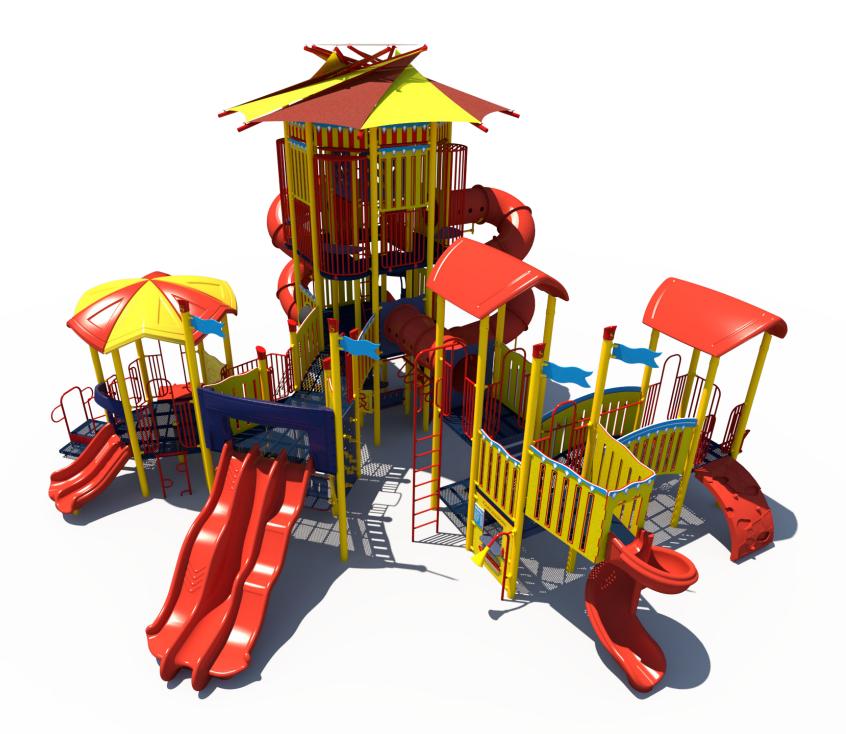

### Structure: SRPFX-50390-R Age: 5-12 Series: 5" Steel Access: Transfer

SRP

Theme: Carnival

Theme: Carnival

SRP

Access: Transfer

Theme: Carnival