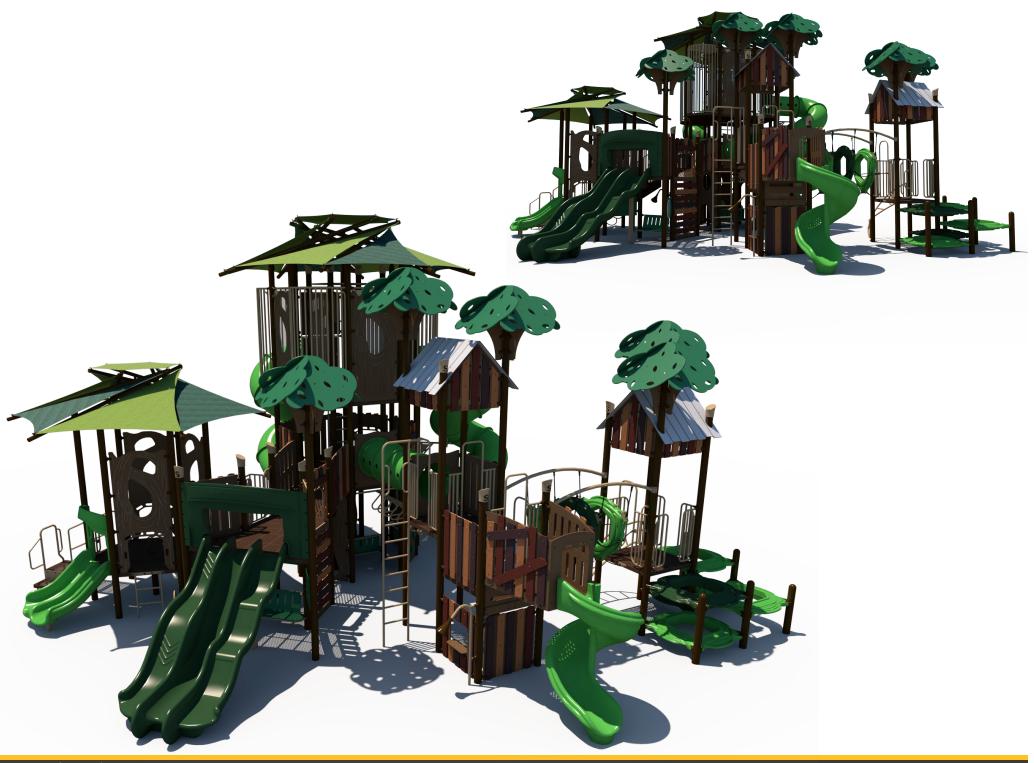

Age: 5-12 / Series: Steel Tower / Theme: Treehouse

**Preliminary Concept Design** 

| 4 7 9 9 | Canacity | Use<br>Zone | Fall   | Actual  | Timber<br>Count | Elevated   |                   |                  |   |    |          | Ground-Level Play<br>Components on<br>Accessible Route | Types of Ground Level<br>Play Components on<br>Accessible Route |
|---------|----------|-------------|--------|---------|-----------------|------------|-------------------|------------------|---|----|----------|--------------------------------------------------------|-----------------------------------------------------------------|
| Ages    | Capacity | Zone        | Height | Size    | Count           | Activities |                   | 0                | 5 | 10 | Required | 6                                                      | 3                                                               |
| 5-12    | 168      | 62'x56'     | 13′    | 50'x43' | 51              | 18         | Scale: 1/10" = 1' | ° <b>≈</b> ≈≈°∞∞ |   |    | Provided | 6                                                      | 6                                                               |
|         |          |             |        |         |                 |            |                   |                  |   |    |          |                                                        |                                                                 |

#### Preliminary Concept Design

SRP Structure: SRPFX-50456 Age: 5-12 / Series: Steel Tower / Theme: Treehouse