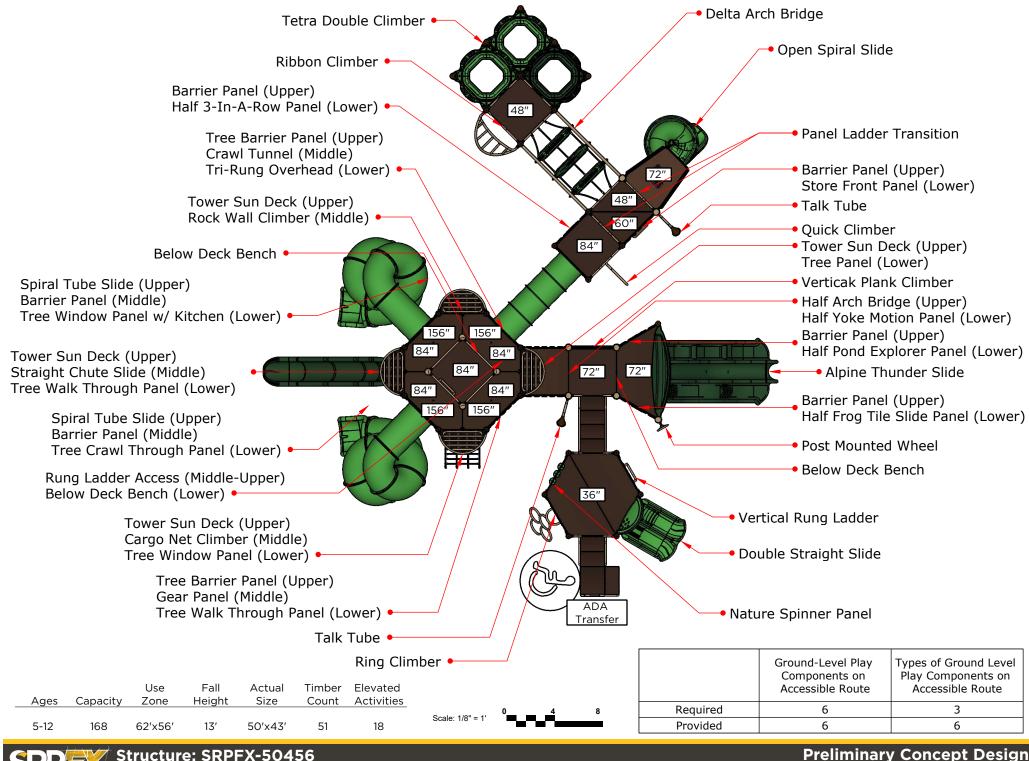

Age: 5-12 / Series: Steel Tower / Theme: Treehouse

**Preliminary Concept Design** 

| 4 7 9 9 | Canacity | Use<br>Zone | Fall   | Actual  | Timber<br>Count | Elevated   |                   |                  |   |    |          | Ground-Level Play<br>Components on<br>Accessible Route | Types of Ground Level<br>Play Components on<br>Accessible Route |
|---------|----------|-------------|--------|---------|-----------------|------------|-------------------|------------------|---|----|----------|--------------------------------------------------------|-----------------------------------------------------------------|
| Ages    | Capacity | Zone        | Height | Size    | Count           | Activities |                   | 0                | 5 | 10 | Required | 6                                                      | 3                                                               |
| 5-12    | 168      | 62'x56'     | 13′    | 50'x43' | 51              | 18         | Scale: 1/10" = 1' | ° <b>≈</b> ≈≈°∞∞ |   |    | Provided | 6                                                      | 6                                                               |
|         |          |             |        |         |                 |            |                   |                  |   |    |          |                                                        |                                                                 |