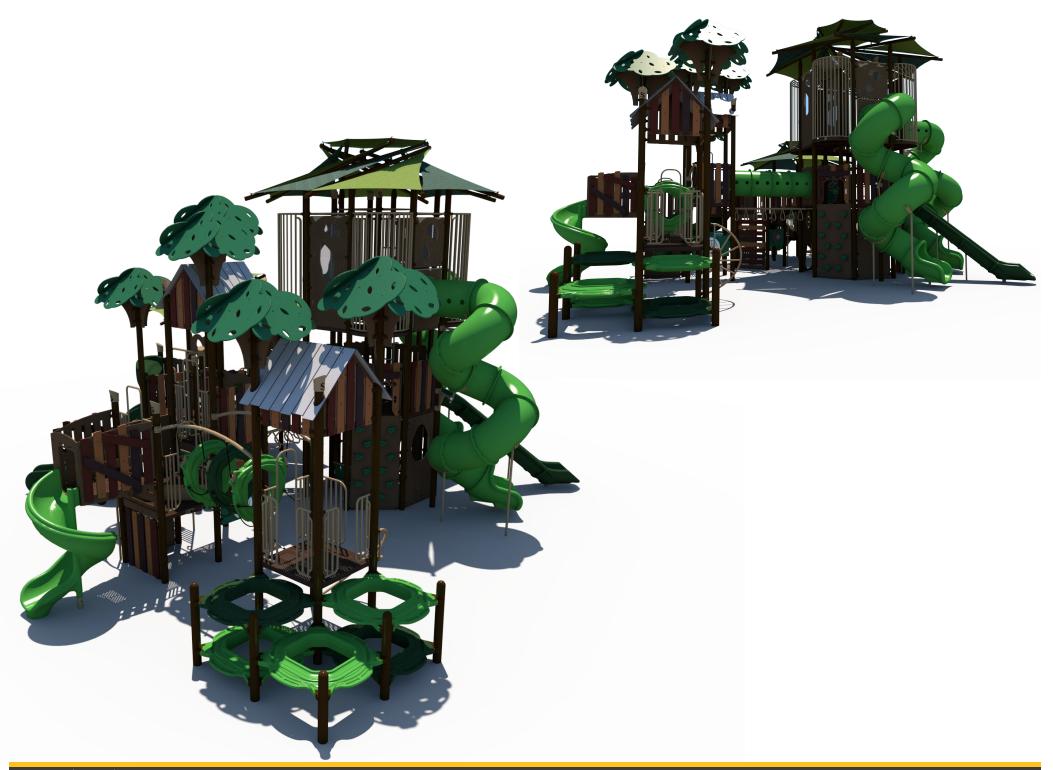

### Preliminary Concept Design

SRP Age: 5-12 / Series: Steel Tower / Theme: Treehouse

Age: 5-12 / Series: Steel Tower / Theme: Treehouse

**Preliminary Concept Design** 

| 4 7 9 9 | Canacity | Use<br>Zone | Fall   | Actual  | Timber<br>Count | Elevated   |                   |                  |   |    |          | Ground-Level Play<br>Components on<br>Accessible Route | Types of Ground Level<br>Play Components on<br>Accessible Route |
|---------|----------|-------------|--------|---------|-----------------|------------|-------------------|------------------|---|----|----------|--------------------------------------------------------|-----------------------------------------------------------------|
| Ages    | Capacity | Zone        | Height | Size    | Count           | Activities |                   | 0                | 5 | 10 | Required | 6                                                      | 3                                                               |
| 5-12    | 168      | 62'x56'     | 13′    | 50'x43' | 51              | 18         | Scale: 1/10" = 1' | ° <b>≈</b> ≈≈°∞∞ |   |    | Provided | 6                                                      | 6                                                               |
|         |          |             |        |         |                 |            |                   |                  |   |    |          |                                                        |                                                                 |