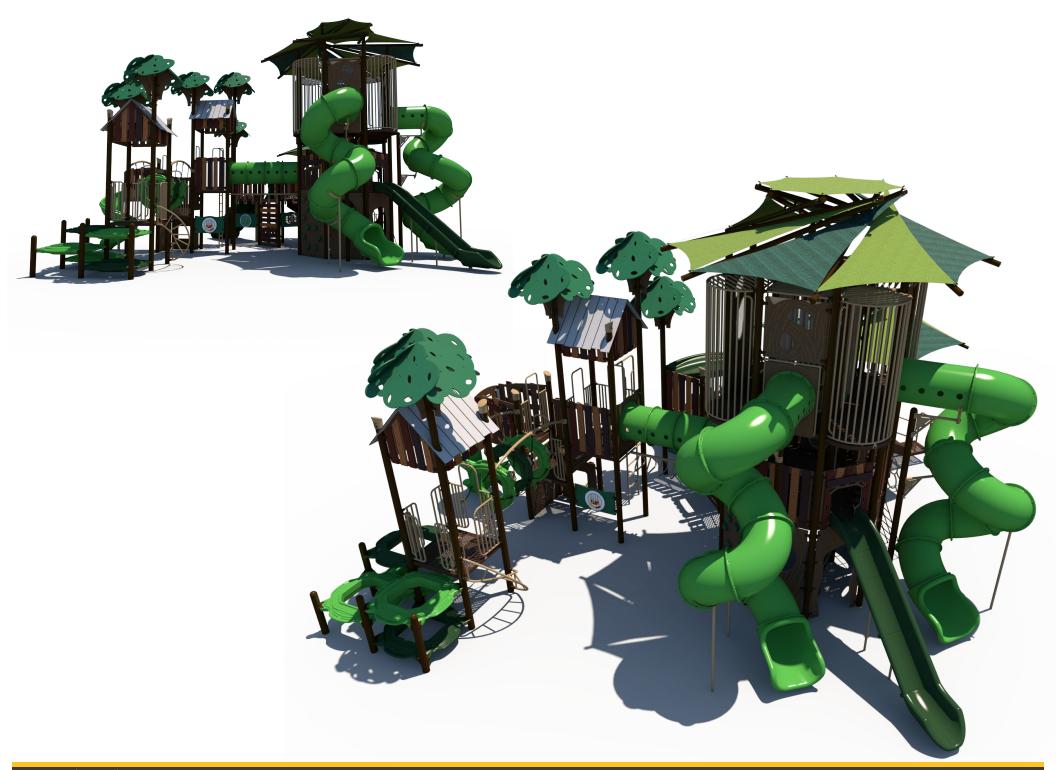

### Preliminary Concept Design

SRP Age: 5-12 / Series: Steel Tower / Theme: Treehouse

Preliminary Concept Design

SRP Age: 5-12 / Series: Steel Tower / Theme: Treehouse

### Preliminary Concept Design

Preliminary Concept Design

SRP

**Preliminary Concept Design** Conceptual Renderings Only. Subject to change without notice at SRP's Discretion

Structure: SRPFX-50456 Age: 5-12 / Series: Steel Tower / Theme: Treehouse