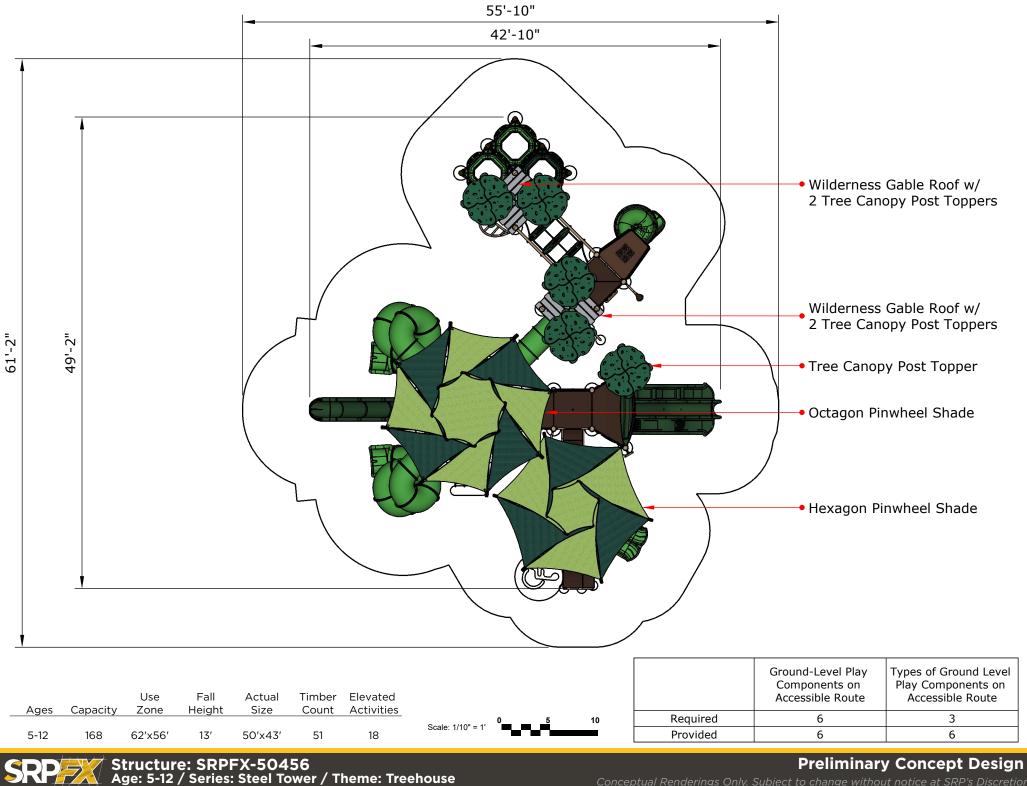

Age: 5-12 / Series: Steel Tower / Theme: Treehouse

**Preliminary Concept Design** 

| 4 7 9 9 | Canacity | Use<br>Zone | Fall   | Actual  | Timber<br>Count | Elevated   |                   |                  |   |    |          | Ground-Level Play<br>Components on<br>Accessible Route | Types of Ground Level<br>Play Components on<br>Accessible Route |
|---------|----------|-------------|--------|---------|-----------------|------------|-------------------|------------------|---|----|----------|--------------------------------------------------------|-----------------------------------------------------------------|
| Ages    | Capacity | Zone        | Height | Size    | Count           | Activities |                   | 0                | 5 | 10 | Required | 6                                                      | 3                                                               |
| 5-12    | 168      | 62'x56'     | 13′    | 50'x43' | 51              | 18         | Scale: 1/10" = 1' | ° <b>≈</b> ≈≈°∞∞ |   |    | Provided | 6                                                      | 6                                                               |
|         |          |             |        |         |                 |            |                   |                  |   |    |          |                                                        |                                                                 |