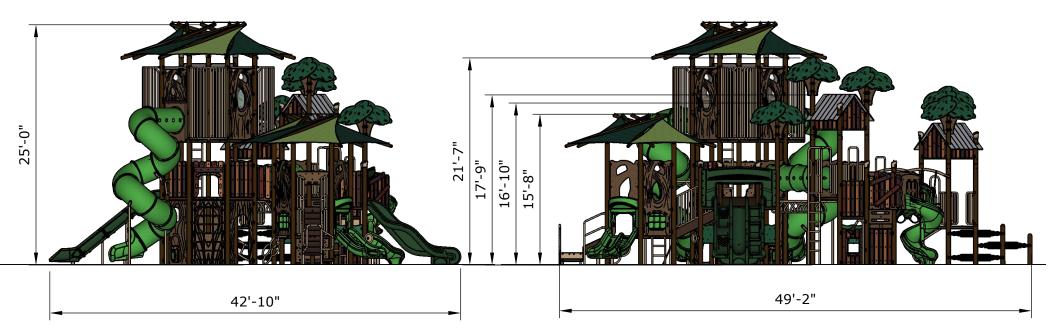

#### Preliminary Concept Design

SRP Structure: SRPFX-50456 Age: 5-12 / Series: Steel Tower / Theme: Treehouse