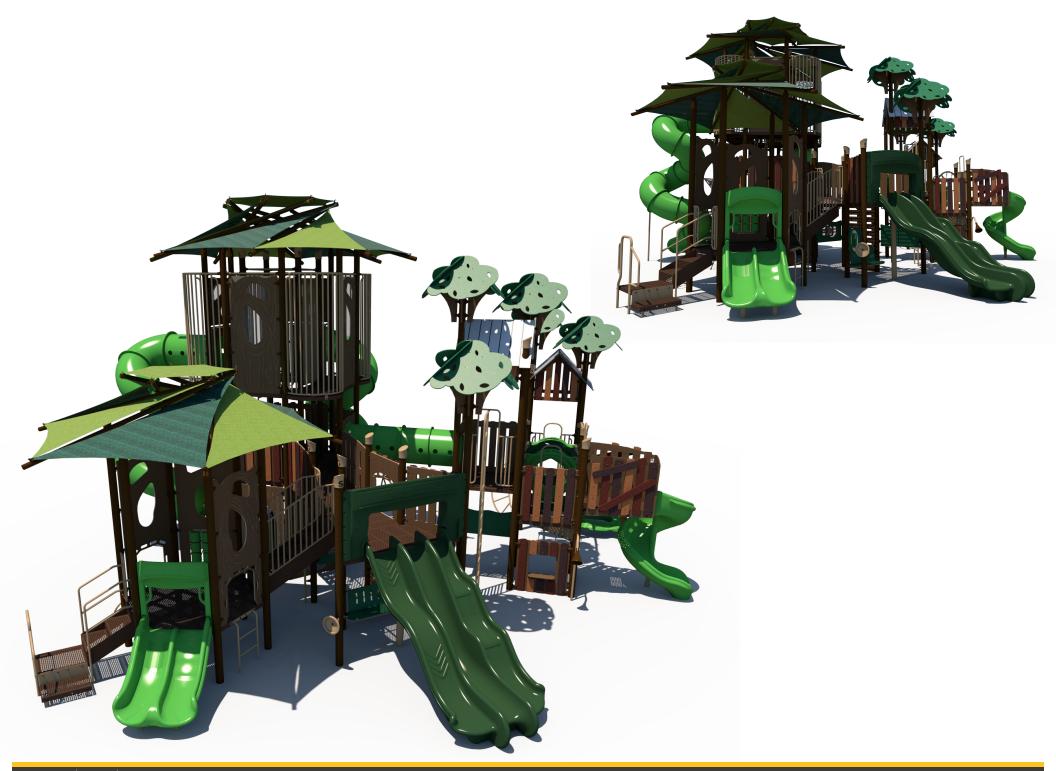

### Preliminary Concept Design

Preliminary Concept Design

SRP

**Preliminary Concept Design** Conceptual Renderings Only. Subject to change without notice at SRP's Discretion

Structure: SRPFX-50456 Age: 5-12 / Series: Steel Tower / Theme: Treehouse