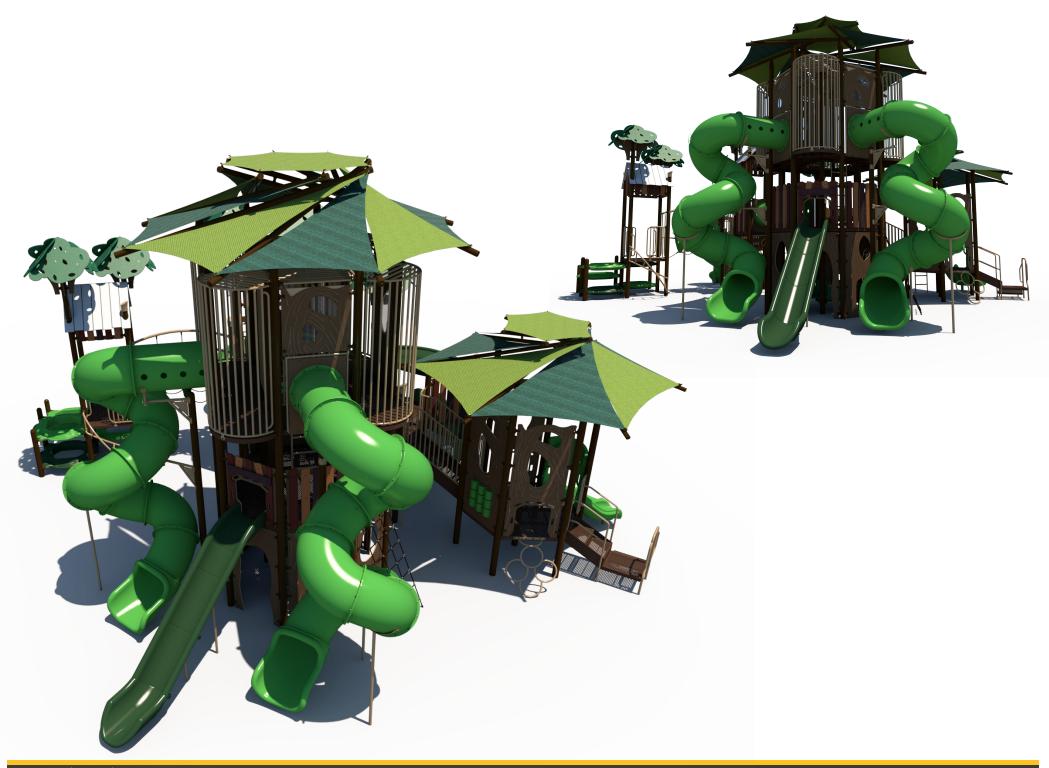

### Preliminary Concept Design

SRP Age: 5-12 / Series: Steel Tower / Theme: Treehouse