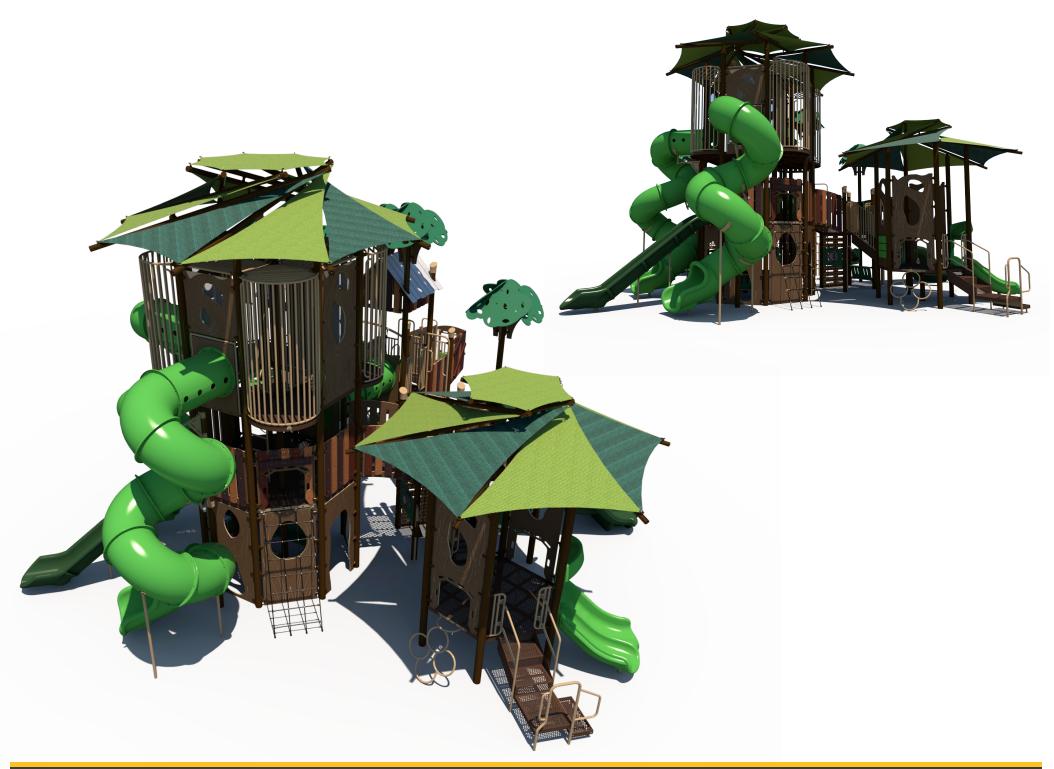

### Preliminary Concept Design

SRP Age: 5-12 / Series: Steel Tower / Theme: Treehouse

Preliminary Concept Design

SRP Age: 5-12 / Series: Steel Tower / Theme: Treehouse