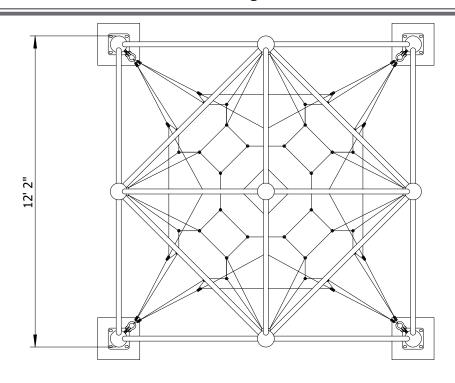

## **Product Specification**

| Product Name:                                 | 13' Ascend Peak                                                                                                                                                                                                                                                                                                                                                 |
|-----------------------------------------------|-----------------------------------------------------------------------------------------------------------------------------------------------------------------------------------------------------------------------------------------------------------------------------------------------------------------------------------------------------------------|
| Model Number:                                 | RC-802-1SR                                                                                                                                                                                                                                                                                                                                                      |
| Size:                                         | Length: 12' 2"<br>Width: 12' 2"<br>Height: 12' 8"                                                                                                                                                                                                                                                                                                               |
| Fall Height:                                  | 7'                                                                                                                                                                                                                                                                                                                                                              |
| Foundations:                                  | 4                                                                                                                                                                                                                                                                                                                                                               |
| Concrete Volume:                              | 0.75 cubic yards                                                                                                                                                                                                                                                                                                                                                |
| COMPLIANT WITH:                               | ASTM F-1487<br>CSA Z614                                                                                                                                                                                                                                                                                                                                         |
| Ages:                                         | 5-12 years                                                                                                                                                                                                                                                                                                                                                      |
| Use Zone:                                     | Length: 24' 2"<br>Width: 24' 2"                                                                                                                                                                                                                                                                                                                                 |
| Technical Details:                            |                                                                                                                                                                                                                                                                                                                                                                 |
| Climber Frame                                 | Main supports shall be 2-3/8" (60.5mm) diameter steel tubing. After fabrication the frame shall be powder coated in accordance with the specifications herein.                                                                                                                                                                                                  |
| Climber Pipe Junc-<br>tions                   | 8" (200mm) diameter structural aluminum covers with integrated sleeves for pipe connections provided and shall be powder coated in accordance with the specifications herein.                                                                                                                                                                                   |
| Climbing Nets                                 | 20mm diameter rope consists of 6 main strands, each strand containing 24 galvanized steel reinforcing strands within a polyamide sleeve, wrapped around a solid polyamide core for a total of 144 reinforcing strands. Ropes shall achieve a Class 7-8 colorfastness rating.                                                                                    |
| Rope Ball Con-<br>nectors and End<br>Fittings | One-piece compressed aluminum ball connector or end fitting, compressed in place with 150,000 pounds source (667kN) to prevent the connection from moving and causing premature cable wear.                                                                                                                                                                     |
| Fasteners                                     | All fasteners shall be stainless steel with locking patch or locking compound (by others).                                                                                                                                                                                                                                                                      |
| Tensioning                                    | Tensioning is achieved by way of a galvanized shackle and stainless steel eyebolt located at each Climber Pipe Junction capable of drawing the cables a minimum of 4"(100mm)                                                                                                                                                                                    |
| Metal Finish                                  | Polyester (Powder) Coating – The polyester coating shall be uniformly applied by the electro-<br>static method to a minimum thickness of four mils. Promptly after application of the powder,<br>the coating shall be oven-cured at 350 degrees Fahrenheit. The color(s) of the polyester<br>coating shall be from the manufacturer's standard color selection. |
| Installation                                  | Installation recommended by a licensed playground contractor, trained and certified on the applicable playground installation methods and standards, preferably certified by manufacturer or National Playground Contractors Association.                                                                                                                       |
| Concrete Achors                               | Supplied by others.                                                                                                                                                                                                                                                                                                                                             |