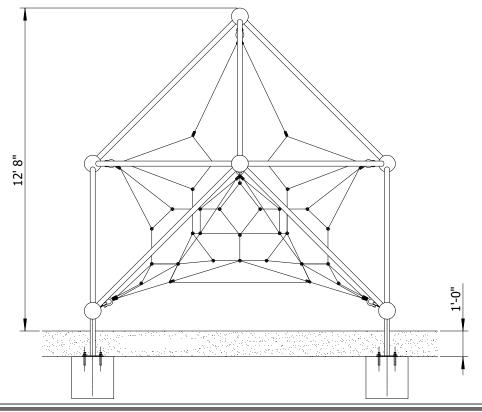

## **Product Specification**

| Product Name:                                 | 13' Ascend Peak                                                                                                                                                                                                                                                                                                                                                 |
|-----------------------------------------------|-----------------------------------------------------------------------------------------------------------------------------------------------------------------------------------------------------------------------------------------------------------------------------------------------------------------------------------------------------------------|
| Model Number:                                 | RC-802-1SR                                                                                                                                                                                                                                                                                                                                                      |
| Size:                                         | Length: 12' 2"<br>Width: 12' 2"<br>Height: 12' 8"                                                                                                                                                                                                                                                                                                               |
| Fall Height:                                  | 7'                                                                                                                                                                                                                                                                                                                                                              |
| Foundations:                                  | 4                                                                                                                                                                                                                                                                                                                                                               |
| Concrete Volume:                              | 0.75 cubic yards                                                                                                                                                                                                                                                                                                                                                |
| COMPLIANT WITH:                               | ASTM F-1487<br>CSA Z614                                                                                                                                                                                                                                                                                                                                         |
| Ages:                                         | 5-12 years                                                                                                                                                                                                                                                                                                                                                      |
| Use Zone:                                     | Length: 24' 2"<br>Width: 24' 2"                                                                                                                                                                                                                                                                                                                                 |
| Technical Details:                            |                                                                                                                                                                                                                                                                                                                                                                 |
| Climber Frame                                 | Main supports shall be 2-3/8" (60.5mm) diameter steel tubing. After fabrication the frame shall be powder coated in accordance with the specifications herein.                                                                                                                                                                                                  |
| Climber Pipe Junc-<br>tions                   | 8" (200mm) diameter structural aluminum covers with integrated sleeves for pipe connections provided and shall be powder coated in accordance with the specifications herein.                                                                                                                                                                                   |
| Climbing Nets                                 | 20mm diameter rope consists of 6 main strands, each strand containing 24 galvanized steel reinforcing strands within a polyamide sleeve, wrapped around a solid polyamide core for a total of 144 reinforcing strands. Ropes shall achieve a Class 7-8 colorfastness rating.                                                                                    |
| Rope Ball Con-<br>nectors and End<br>Fittings | One-piece compressed aluminum ball connector or end fitting, compressed in place with 150,000 pounds source (667kN) to prevent the connection from moving and causing premature cable wear.                                                                                                                                                                     |
| Fasteners                                     | All fasteners shall be stainless steel with locking patch or locking compound (by others).                                                                                                                                                                                                                                                                      |
| Tensioning                                    | Tensioning is achieved by way of a galvanized shackle and stainless steel eyebolt located at each Climber Pipe Junction capable of drawing the cables a minimum of 4"(100mm)                                                                                                                                                                                    |
| Metal Finish                                  | Polyester (Powder) Coating – The polyester coating shall be uniformly applied by the electro-<br>static method to a minimum thickness of four mils. Promptly after application of the powder,<br>the coating shall be oven-cured at 350 degrees Fahrenheit. The color(s) of the polyester<br>coating shall be from the manufacturer's standard color selection. |
| Installation                                  | Installation recommended by a licensed playground contractor, trained and certified on the applicable playground installation methods and standards, preferably certified by manufacturer or National Playground Contractors Association.                                                                                                                       |
| Concrete Achors                               | Supplied by others.                                                                                                                                                                                                                                                                                                                                             |