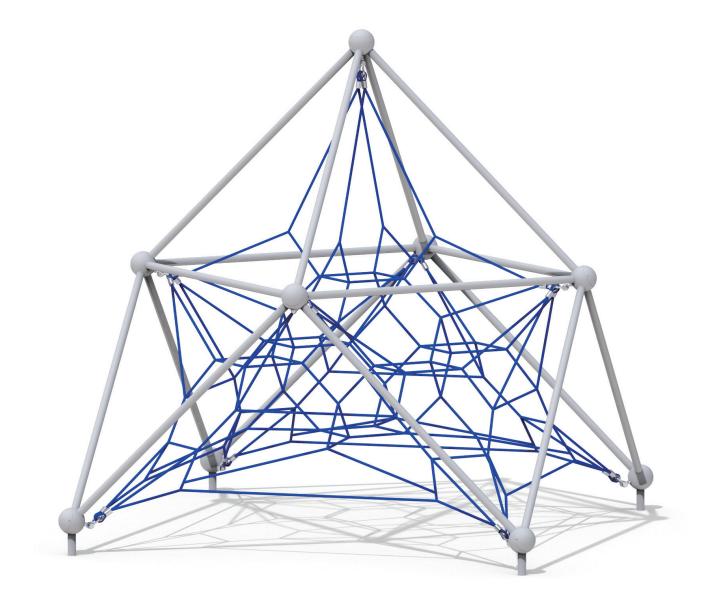

## **Product Specification**

| Product Name:                                 | 13' Ascend Peak                                                                                                                                                                                                                                                                                                                                                 |
|-----------------------------------------------|-----------------------------------------------------------------------------------------------------------------------------------------------------------------------------------------------------------------------------------------------------------------------------------------------------------------------------------------------------------------|
| Model Number:                                 | RC-802-1SR                                                                                                                                                                                                                                                                                                                                                      |
| Size:                                         | Length: 12' 2"<br>Width: 12' 2"<br>Height: 12' 8"                                                                                                                                                                                                                                                                                                               |
| Fall Height:                                  | 7'                                                                                                                                                                                                                                                                                                                                                              |
| Foundations:                                  | 4                                                                                                                                                                                                                                                                                                                                                               |
| Concrete Volume:                              | 0.75 cubic yards                                                                                                                                                                                                                                                                                                                                                |
| COMPLIANT WITH:                               | ASTM F-1487<br>CSA Z614                                                                                                                                                                                                                                                                                                                                         |
| Ages:                                         | 5-12 years                                                                                                                                                                                                                                                                                                                                                      |
| Use Zone:                                     | Length: 24' 2"<br>Width: 24' 2"                                                                                                                                                                                                                                                                                                                                 |
| Technical Details:                            |                                                                                                                                                                                                                                                                                                                                                                 |
| Climber Frame                                 | Main supports shall be 2-3/8" (60.5mm) diameter steel tubing. After fabrication the frame shall be powder coated in accordance with the specifications herein.                                                                                                                                                                                                  |
| Climber Pipe Junc-<br>tions                   | 8" (200mm) diameter structural aluminum covers with integrated sleeves for pipe connections provided and shall be powder coated in accordance with the specifications herein.                                                                                                                                                                                   |
| Climbing Nets                                 | 20mm diameter rope consists of 6 main strands, each strand containing 24 galvanized steel reinforcing strands within a polyamide sleeve, wrapped around a solid polyamide core for a total of 144 reinforcing strands. Ropes shall achieve a Class 7-8 colorfastness rating.                                                                                    |
| Rope Ball Con-<br>nectors and End<br>Fittings | One-piece compressed aluminum ball connector or end fitting, compressed in place with 150,000 pounds source (667kN) to prevent the connection from moving and causing premature cable wear.                                                                                                                                                                     |
| Fasteners                                     | All fasteners shall be stainless steel with locking patch or locking compound (by others).                                                                                                                                                                                                                                                                      |
| Tensioning                                    | Tensioning is achieved by way of a galvanized shackle and stainless steel eyebolt located at each Climber Pipe Junction capable of drawing the cables a minimum of 4"(100mm)                                                                                                                                                                                    |
| Metal Finish                                  | Polyester (Powder) Coating – The polyester coating shall be uniformly applied by the electro-<br>static method to a minimum thickness of four mils. Promptly after application of the powder,<br>the coating shall be oven-cured at 350 degrees Fahrenheit. The color(s) of the polyester<br>coating shall be from the manufacturer's standard color selection. |
| Installation                                  | Installation recommended by a licensed playground contractor, trained and certified on the applicable playground installation methods and standards, preferably certified by manufacturer or National Playground Contractors Association.                                                                                                                       |
| Concrete Achors                               | Supplied by others.                                                                                                                                                                                                                                                                                                                                             |